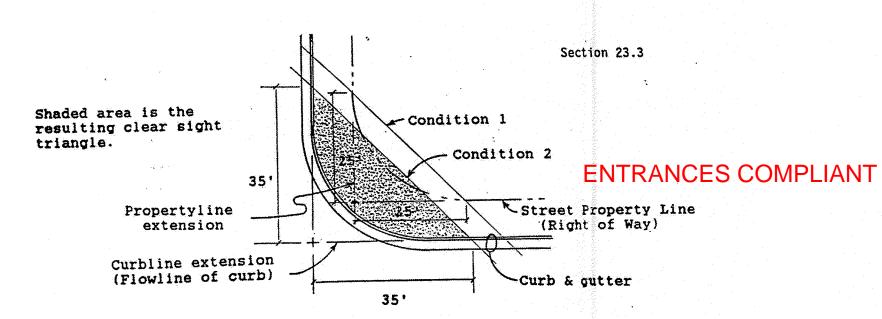

### TRAFFIC NOTES:

- 1. ALL DIMENSIONS TO FACE OF CURB, UNLESS NOTED OTHERWISE.
- 2. ALL TRAFFIC ELEMENTS SHOWN SHALL BE CONSTRUCTED FROM THIS SHEET, AND REQUIRED FOR CERTIFICATE OF OCCUPANCY. A TEMPORARY C.O. SHALL NOT BE ISSUED.
- (3) TRUNCATED DOMES PER ANSI-A117.1 2006. & ADDAG.
- (4) TYPICAL RAMP SLOPE 12:1 MIN. EXISTING WITH BROOM FINISH CONCRETE.
- 5) ADA VAN ACCESSIBLE SIGN SHALL HAVE THE REQUIRED VERBIAGE OF "VIOLATORS ARE SUBJECT TO A FINE AND/OR TOWNG", PER 66-7-352.4C NMSA 1978.
- 6. LANDSCAPING & SIGNAGE SHALL NOT INTERFERE W/ CLEAR SIGHT REQUIREMENTS; SIGNS, WALLS, TREES AND SHRUBS BTWN. 3—8 FEET TALL ARE NOT ACCEPTABLE WITHIN THIS AREA. SEE DETAIL BELOW.

SITE TRIANGLE DETAIL

ZONE M-14