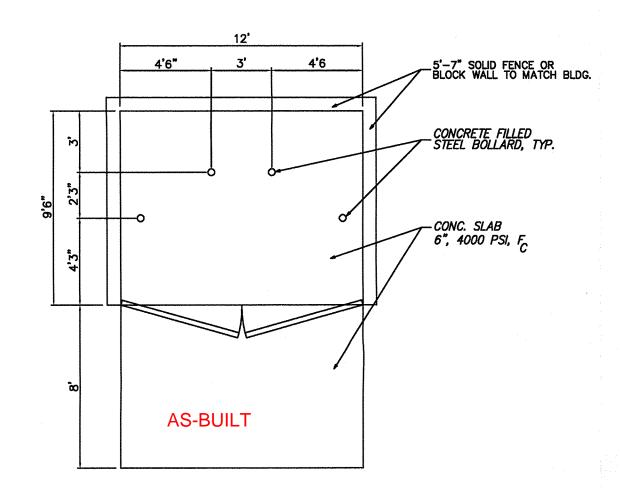

F OCCUPANCY  PRELIMINARY PLAT APPROVAL  SITE PLAN FOR SUB'D APPROVAL  SITE PLAN FOR BLDG. PERMIT APPROVAL  FINAL PLAT APPROVAL  SIA/ RELEASE OF FINANCIAL GUARANTER  FOUNDATION PERMIT APPROVAL  GRADING PERMIT APPROVAL  SO-19 APPROVAL  PAVING PERMIT APPROVAL                                                                   |         |
| TRAFFIC CIRCULATION TRAFFIC IMPACT STUDY | CERTIFICATION  AN  LAYOUT (TCL)  Y (TIS) | BUILDING PERMIT APPROVAL  CERTIFICATE OF OCCUPANCY  PRELIMINARY PLAT APPROVAL  SITE PLAN FOR SUB'D APPROVAL  SITE PLAN FOR BLDG. PERMIT APPROVAL  FINAL PLAT APPROVAL  SIA/ RELEASE OF FINANCIAL GUARANTEE  FOUNDATION PERMIT APPROVAL  GRADING PERMIT APPROVAL  SO-19 APPROVAL  PAVING PERMIT APPROVAL  GRADING/ PAD CHRIFTICATIONOPMENT SECTION  WORK ORDER APPROVAL    |         |





REFUSE ENCLOSURE

### PARKING CALCULATIONS - C2 ZONING

8000 SF/2000......4 PKG SPACE 560/200...0FFICE .....3 PKG SPACE

PARKING SPACES PROVIDED: 8

### TRAFFIC NOTES:

- 1. ALL DIMENSIONS TO FACE OF CURB, UNLESS NOTED OTHERWISE.
- 2. ALL TRAFFIC ELEMENTS SHOWN SHALL BE CONSTRUCTED FROM THIS SHEET, AND REQUIRED FOR CERTIFICATE OF OCCUPANCY. A TEMPORARY C.O. SHALL NOT BE ISSUED.
- (3) TRUNCATED DOMES PER ANSI-A117.1 2006. & ADDAG.
- (4) TYPICAL RAMP SLOPE 12:1 MIN. EXISTING WITH BROOM FINISH CONCRETE.
- 5) ADA VAN ACCESSIBLE SIGN SHALL HAVE THE REQUIRED VERBIAGE OF "VIOLATORS ARE SUBJECT TO A FINE AND/OR TOWNG", PER 66-7-352.4C NMSA 1978.
- 6. LANDSCAPING & SIGNAGE SHALL NOT INTERFERE W/ CLEAR SIGHT REQUIREMENTS; SIGNS, WALLS, TREES AND SHRUBS BTWN. 3—8 FEET TALL ARE NOT ACCEPTABLE WITHIN