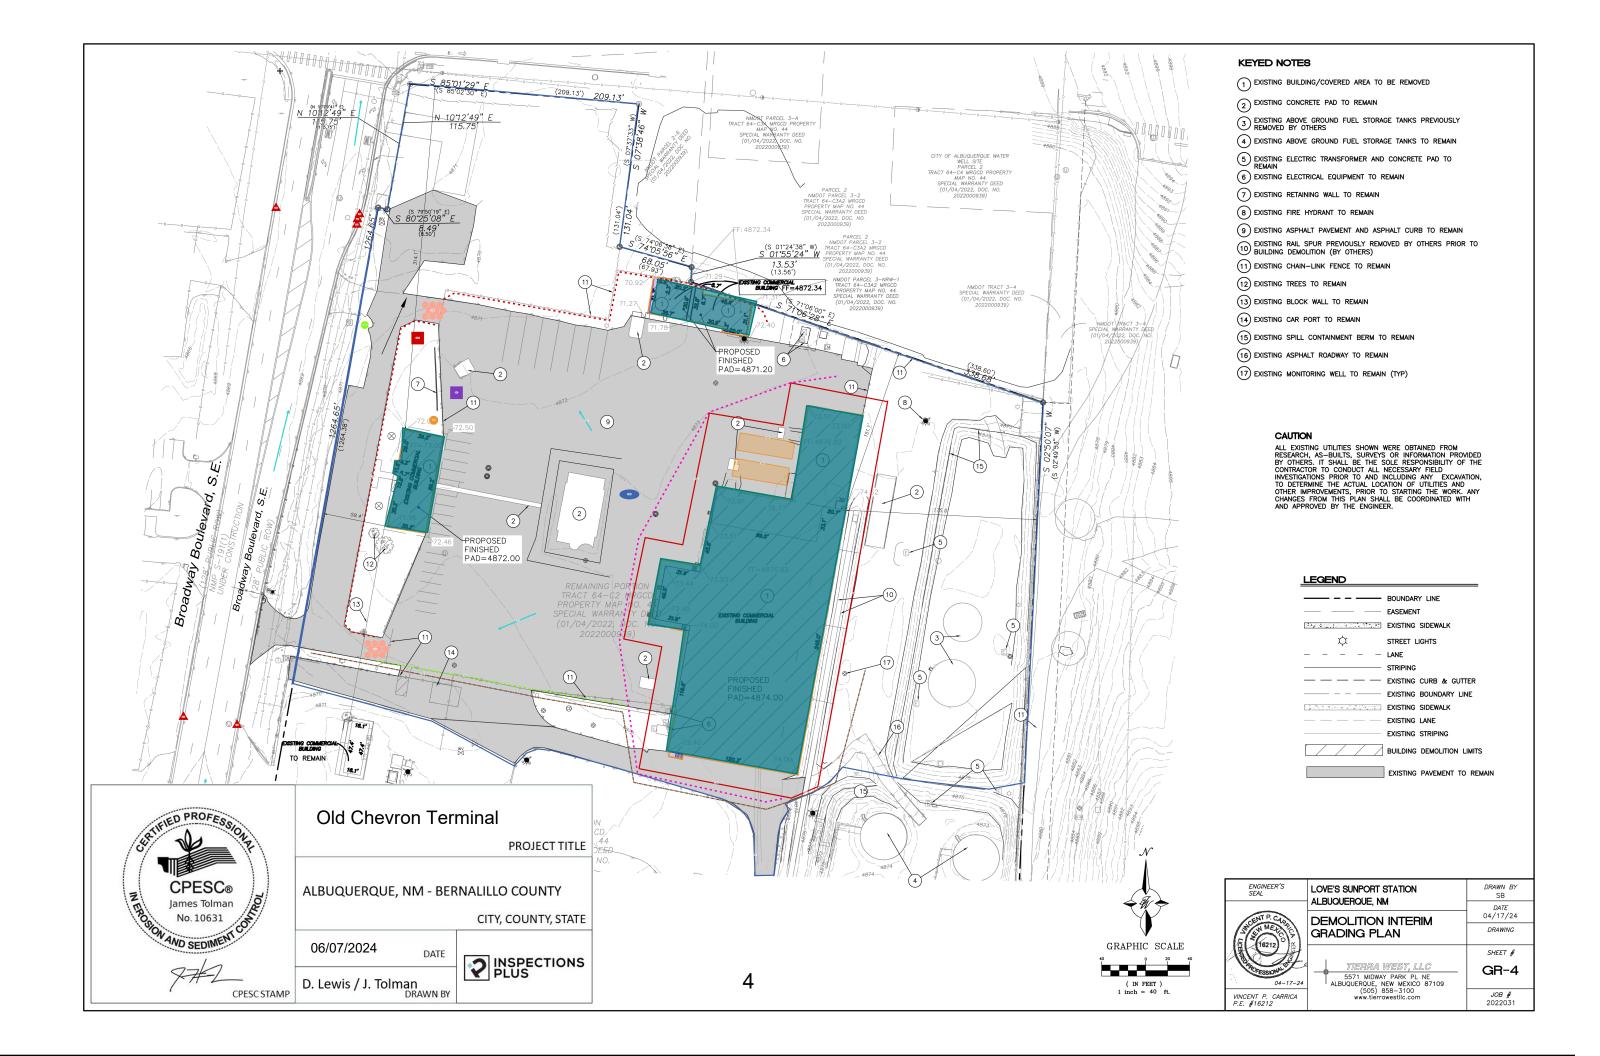

## Old Chevron Terminal Inspections Plus, LLC Demolition SWPPP map

## LEGEND

Latitude: 35.047642 Longitude: -106.645720

Property Boundary - 6.71 acres (2)

 Limit of Disturbance - Total LOD: 1.25 acres (5)

 Work Area - 20' from building with over 10,000 sq.ft. (4)

· · · Triangular Silt Dike (2)

Silt Fence (4)

--- Gator Guard - Weighted (3)

---- Compacted Earthen Berm - 18" High (3)

Pre/Post-Construction Water Flow/Slope(5)

Roll Off Container, 20 cubic yards for Demo Debris (2)

Demolish Building (3)

Water Truck (1)

▲ Insert Inlet Protection (6)

Portable Toilet - MUST be staked and at least 10 ft. from any impervious surface (1)

Dumpster (1)

Spill Kit (1)

NOI/Site Notice Posting (1)

Construction Entrance/Exit (2)

Base-course Stabilization