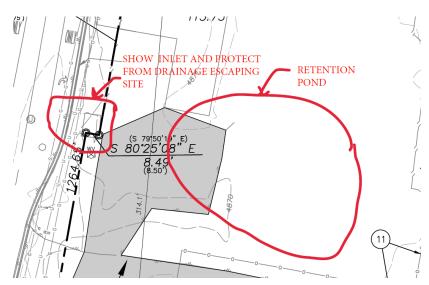

Albuquerque

1. Please provide a retention pond for this site. Drainage from this site cannot leave the site during this interim stage of construction.

NM 87103

2. Please note that this site currently drains to an inlet at the northwest corner of property. Please protect this inlet from drainage escaping from site. Please show the two existing inlets on Broadway.