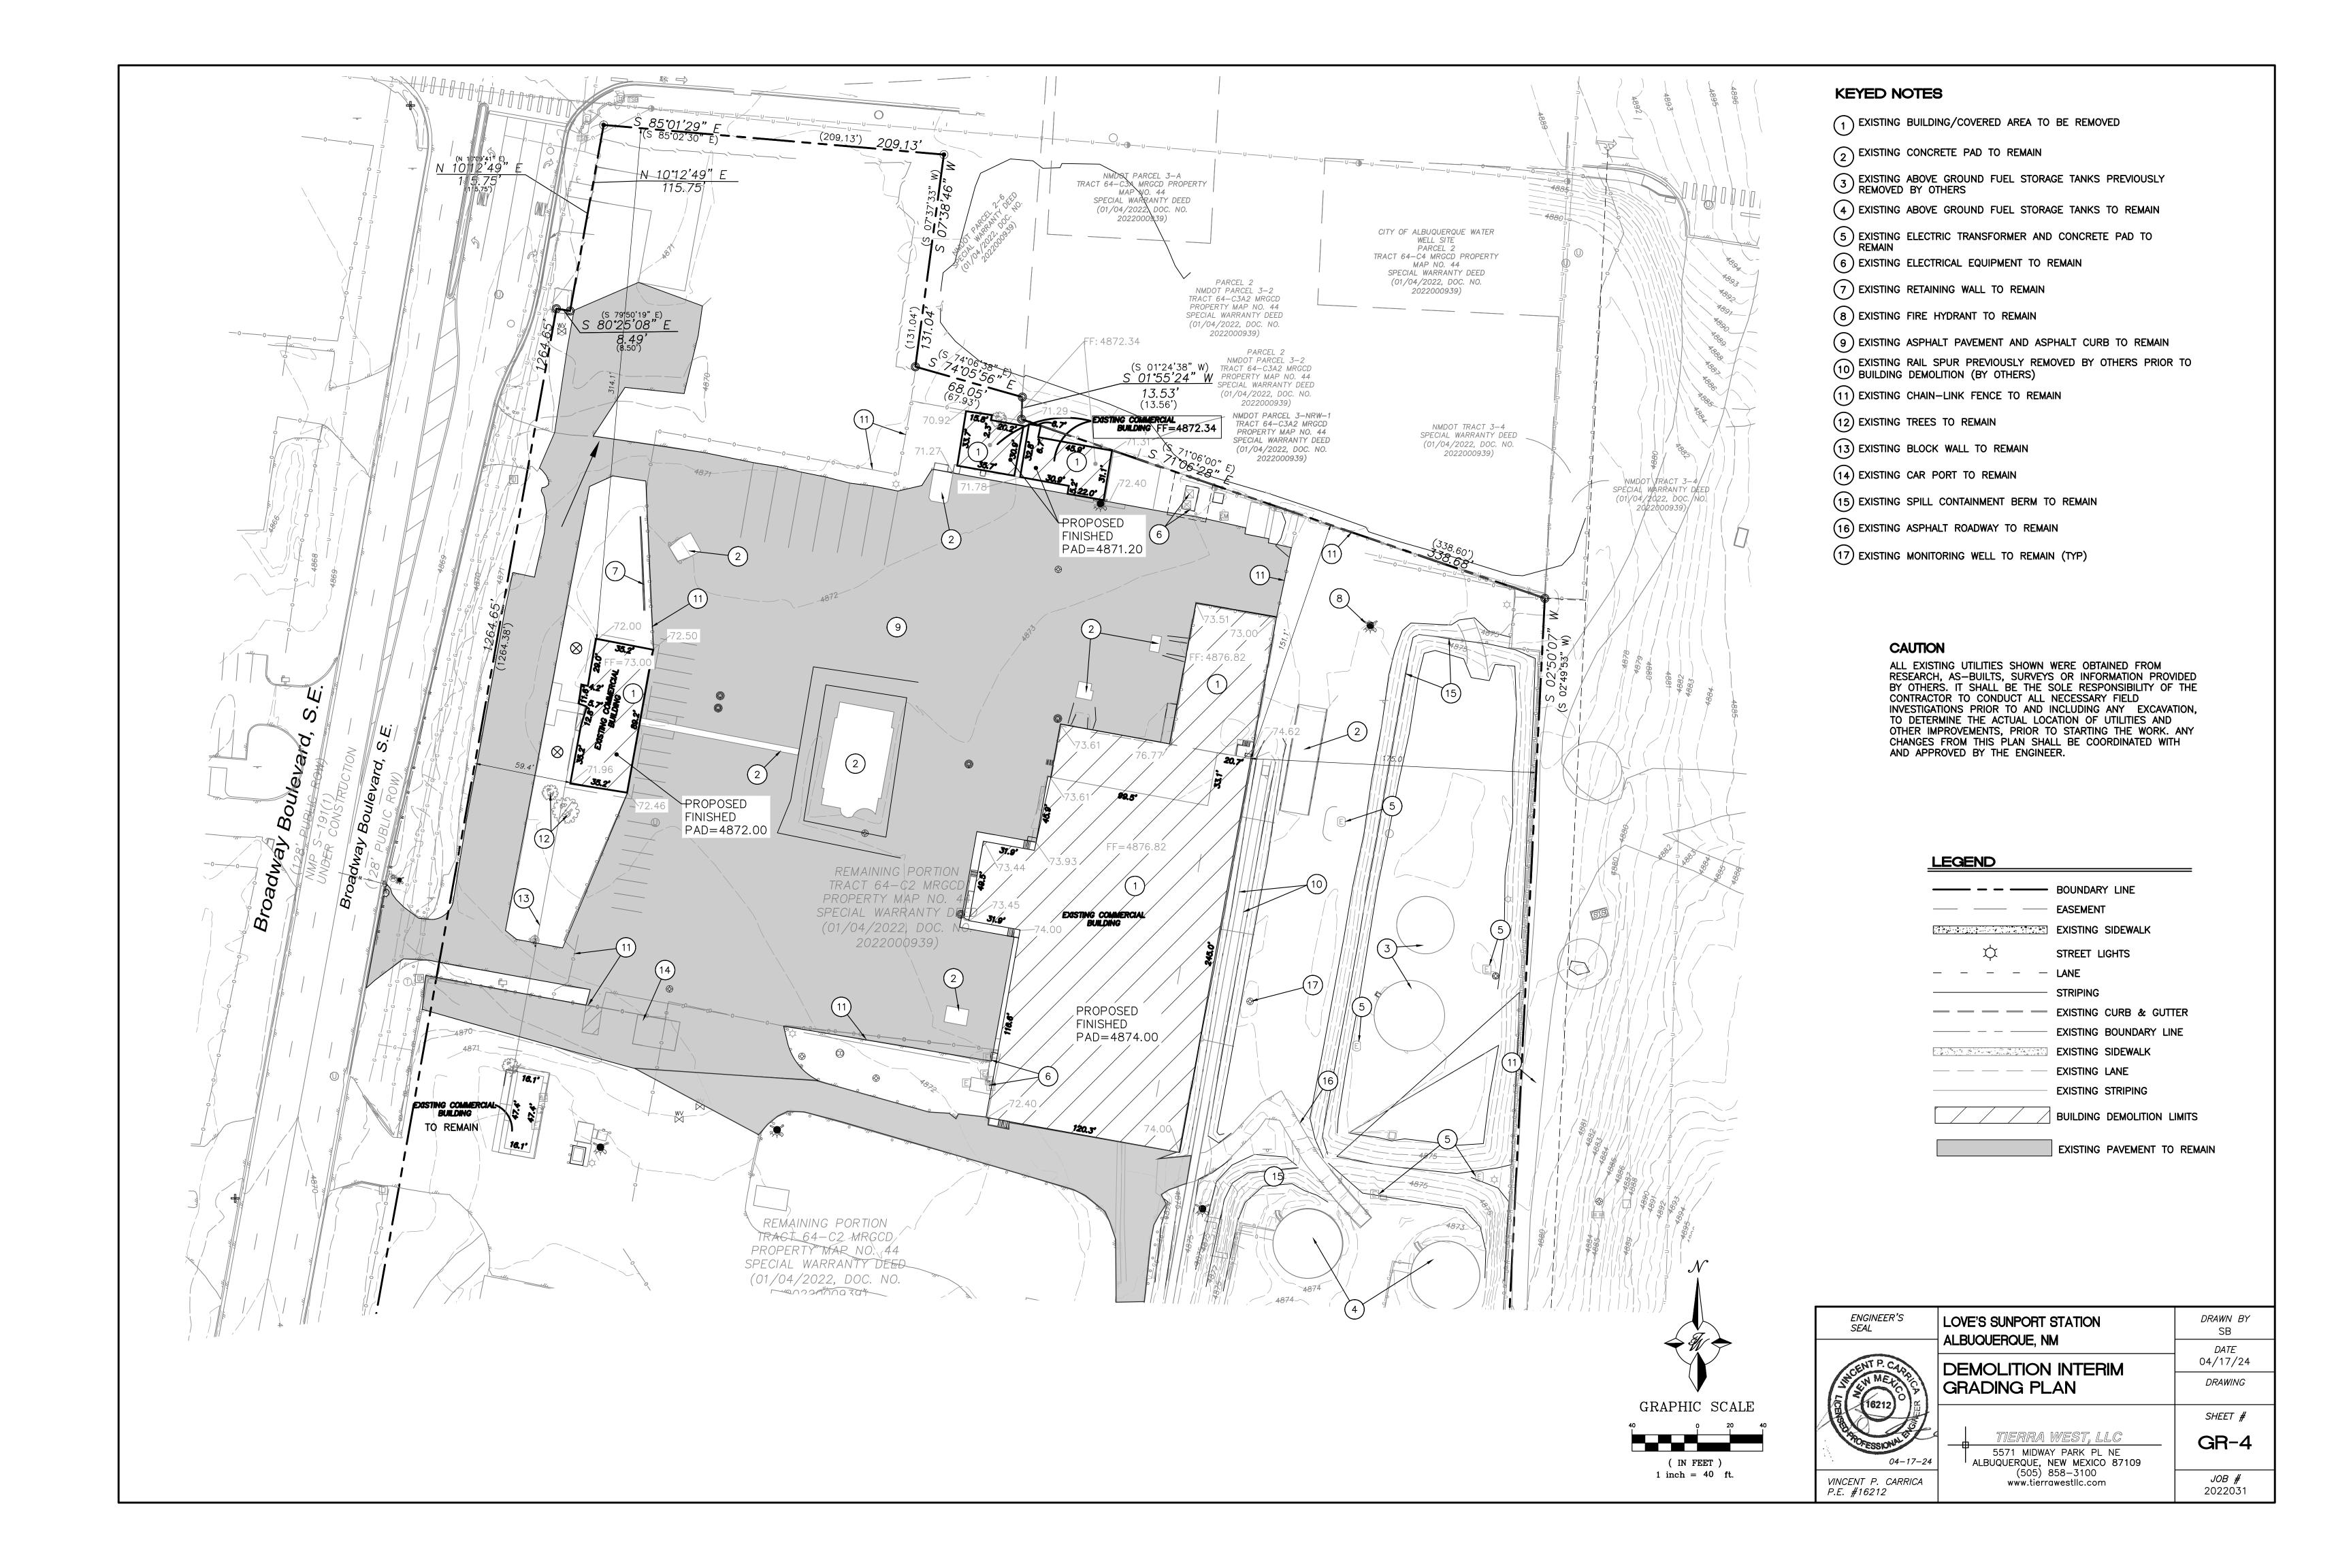

Albuquerque

1. Please provide a retention pond for this site. Drainage from this site cannot leave the site during this interim stage of construction.

NM 87103

2. Please note that this site currently drains to an inlet at the northwest corner of property. Please protect this inlet from drainage escaping from site. Please show the two existing inlets on Broadway.