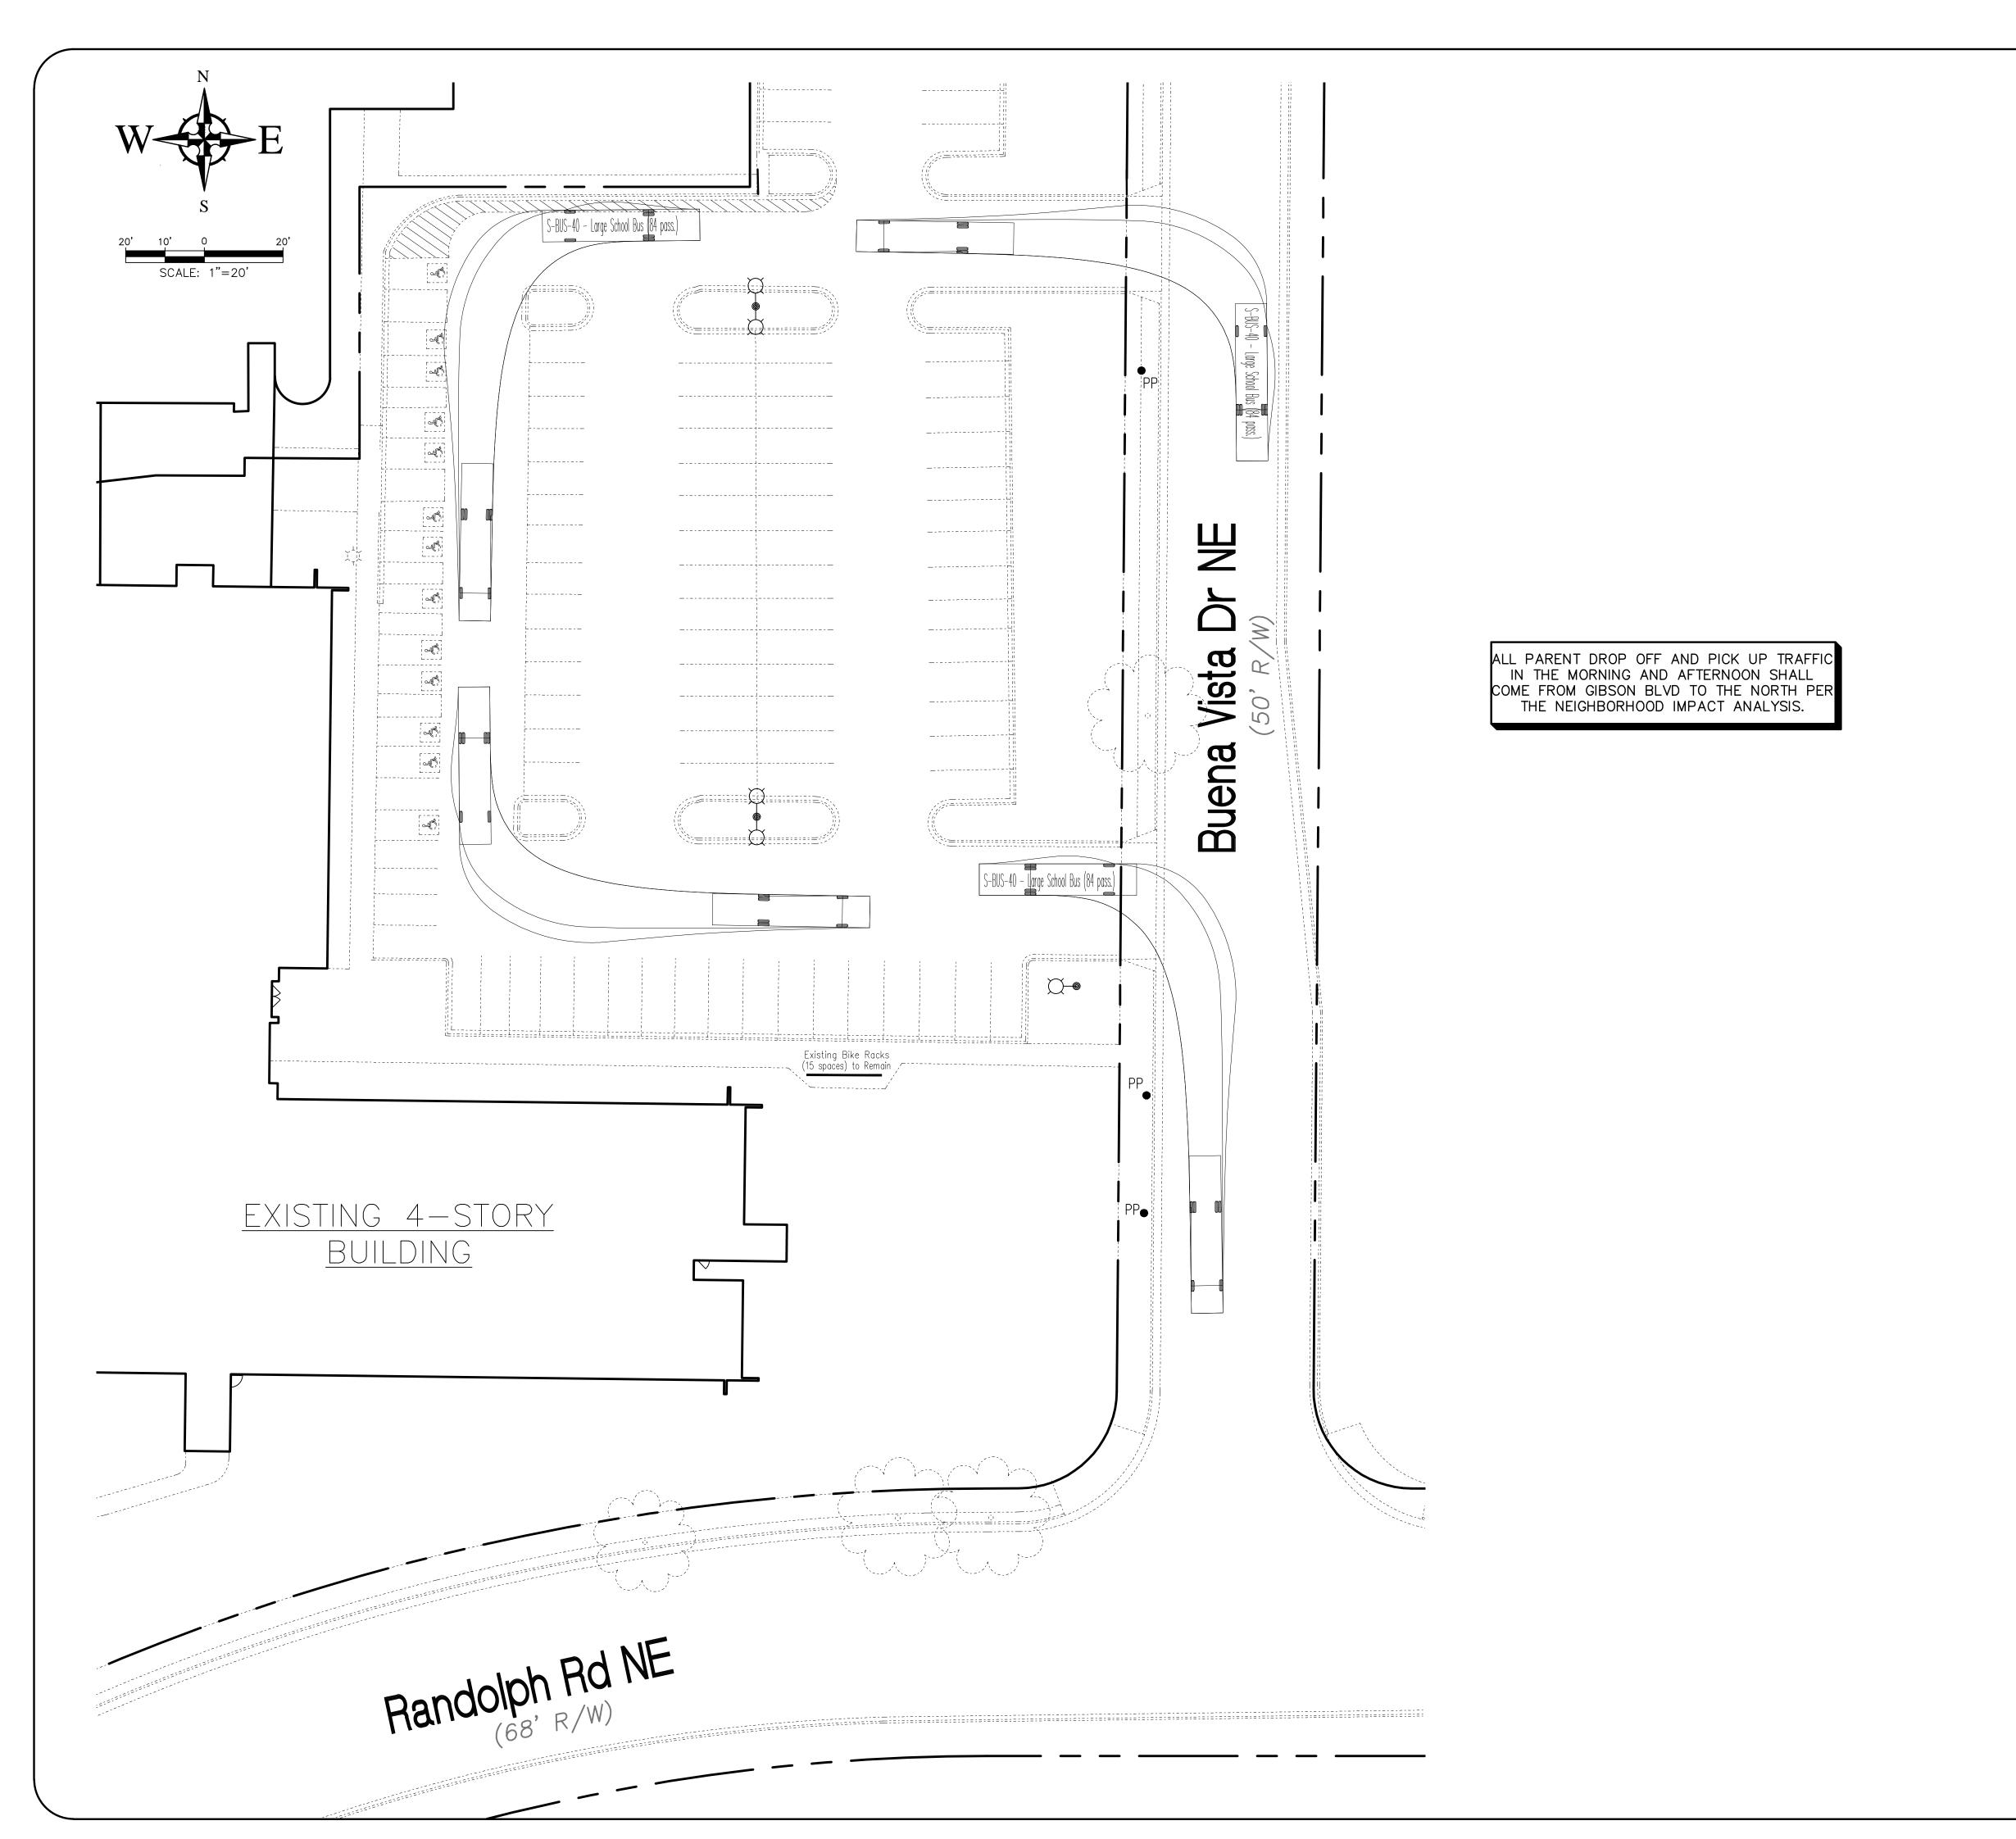

#### TRAFFIC CERTIFICATION

I, \_\_Jeffrey T. Wooten\_\_, NMPE NUMBER \_88693\_, OF THE FIRM \_Wooten Engineering\_, HEREBY CERTIFY THAT THIS PROJECT IS IN SUBSTANTIAL COMPLIANCE WITH AND IN ACCORDANCE WITH THE DESIGN INTENT OF THE APPROVED PLAN DATED \_10/25/2021\_\_. THE RECORD INFORMATION EDITED ONTO THE ORIGINAL DESIGN DOCUMENT HAS BEEN OBTAINED BY \_Jeffrey T. Wooten\_ OF THE FIRM \_Wooten Engineering\_. I FURTHER CERTIFY THAT I HAVE PERSONALLY VISITED THE PROJECT SITE ON \_11/19/2021\_ AND HAVE DETERMINED BY VISUAL INSPECTION THAT THE SURVEY DATA PROVIDED IS REPRESENTATIVE OF ACTUAL SITE CONDITIONS AND IS TRUE AND CORRECT TO THE BEST OF MY KNOWLEDGE AND BELIEF. THIS CERTIFICATION IS SUBMITTED IN SUPPORT OF A REQUEST FOR \_a 60-Day Temporary C.O.\_.

- The facility will need to comply with the traffic circulation and queueing as identified in the approved Neighborhood Impact Assessment (NIA) for this project.
- The Charter School will provide adequate staff to ensure safe operations during the morning and afternoon to ensure safety of students, parents, and other pedestrians.
- All Improvements as identified on the approved Traffic Circulation Layout (TCL) dated 10/25/2021 shall be constructed and certified per the DPM prior to receiving a Permanent CO. The Sidewalk Easement required by the approved TCL plan shall also be approved and recorded prior to Permanent CO request.
- A majority of the work identified in the above TCL Plan shall be performed on weekends
  or during the winter break in order to minimize any conflicts with the operations of the
  school.