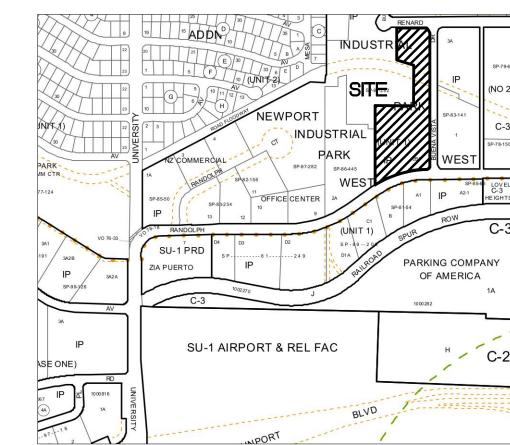

Sincerely,

Ernie Gomez, Plan Checker, Planning Dept. Development Review Services

EG via: email C: CO Clerk, File

VICINITY MAP - Zone Map M-15-Z LEGAL DESCRIPTION:

Tract 2-B-1-A-2, Newport Industrial Park West, Unit 1. 4.587 Acres.