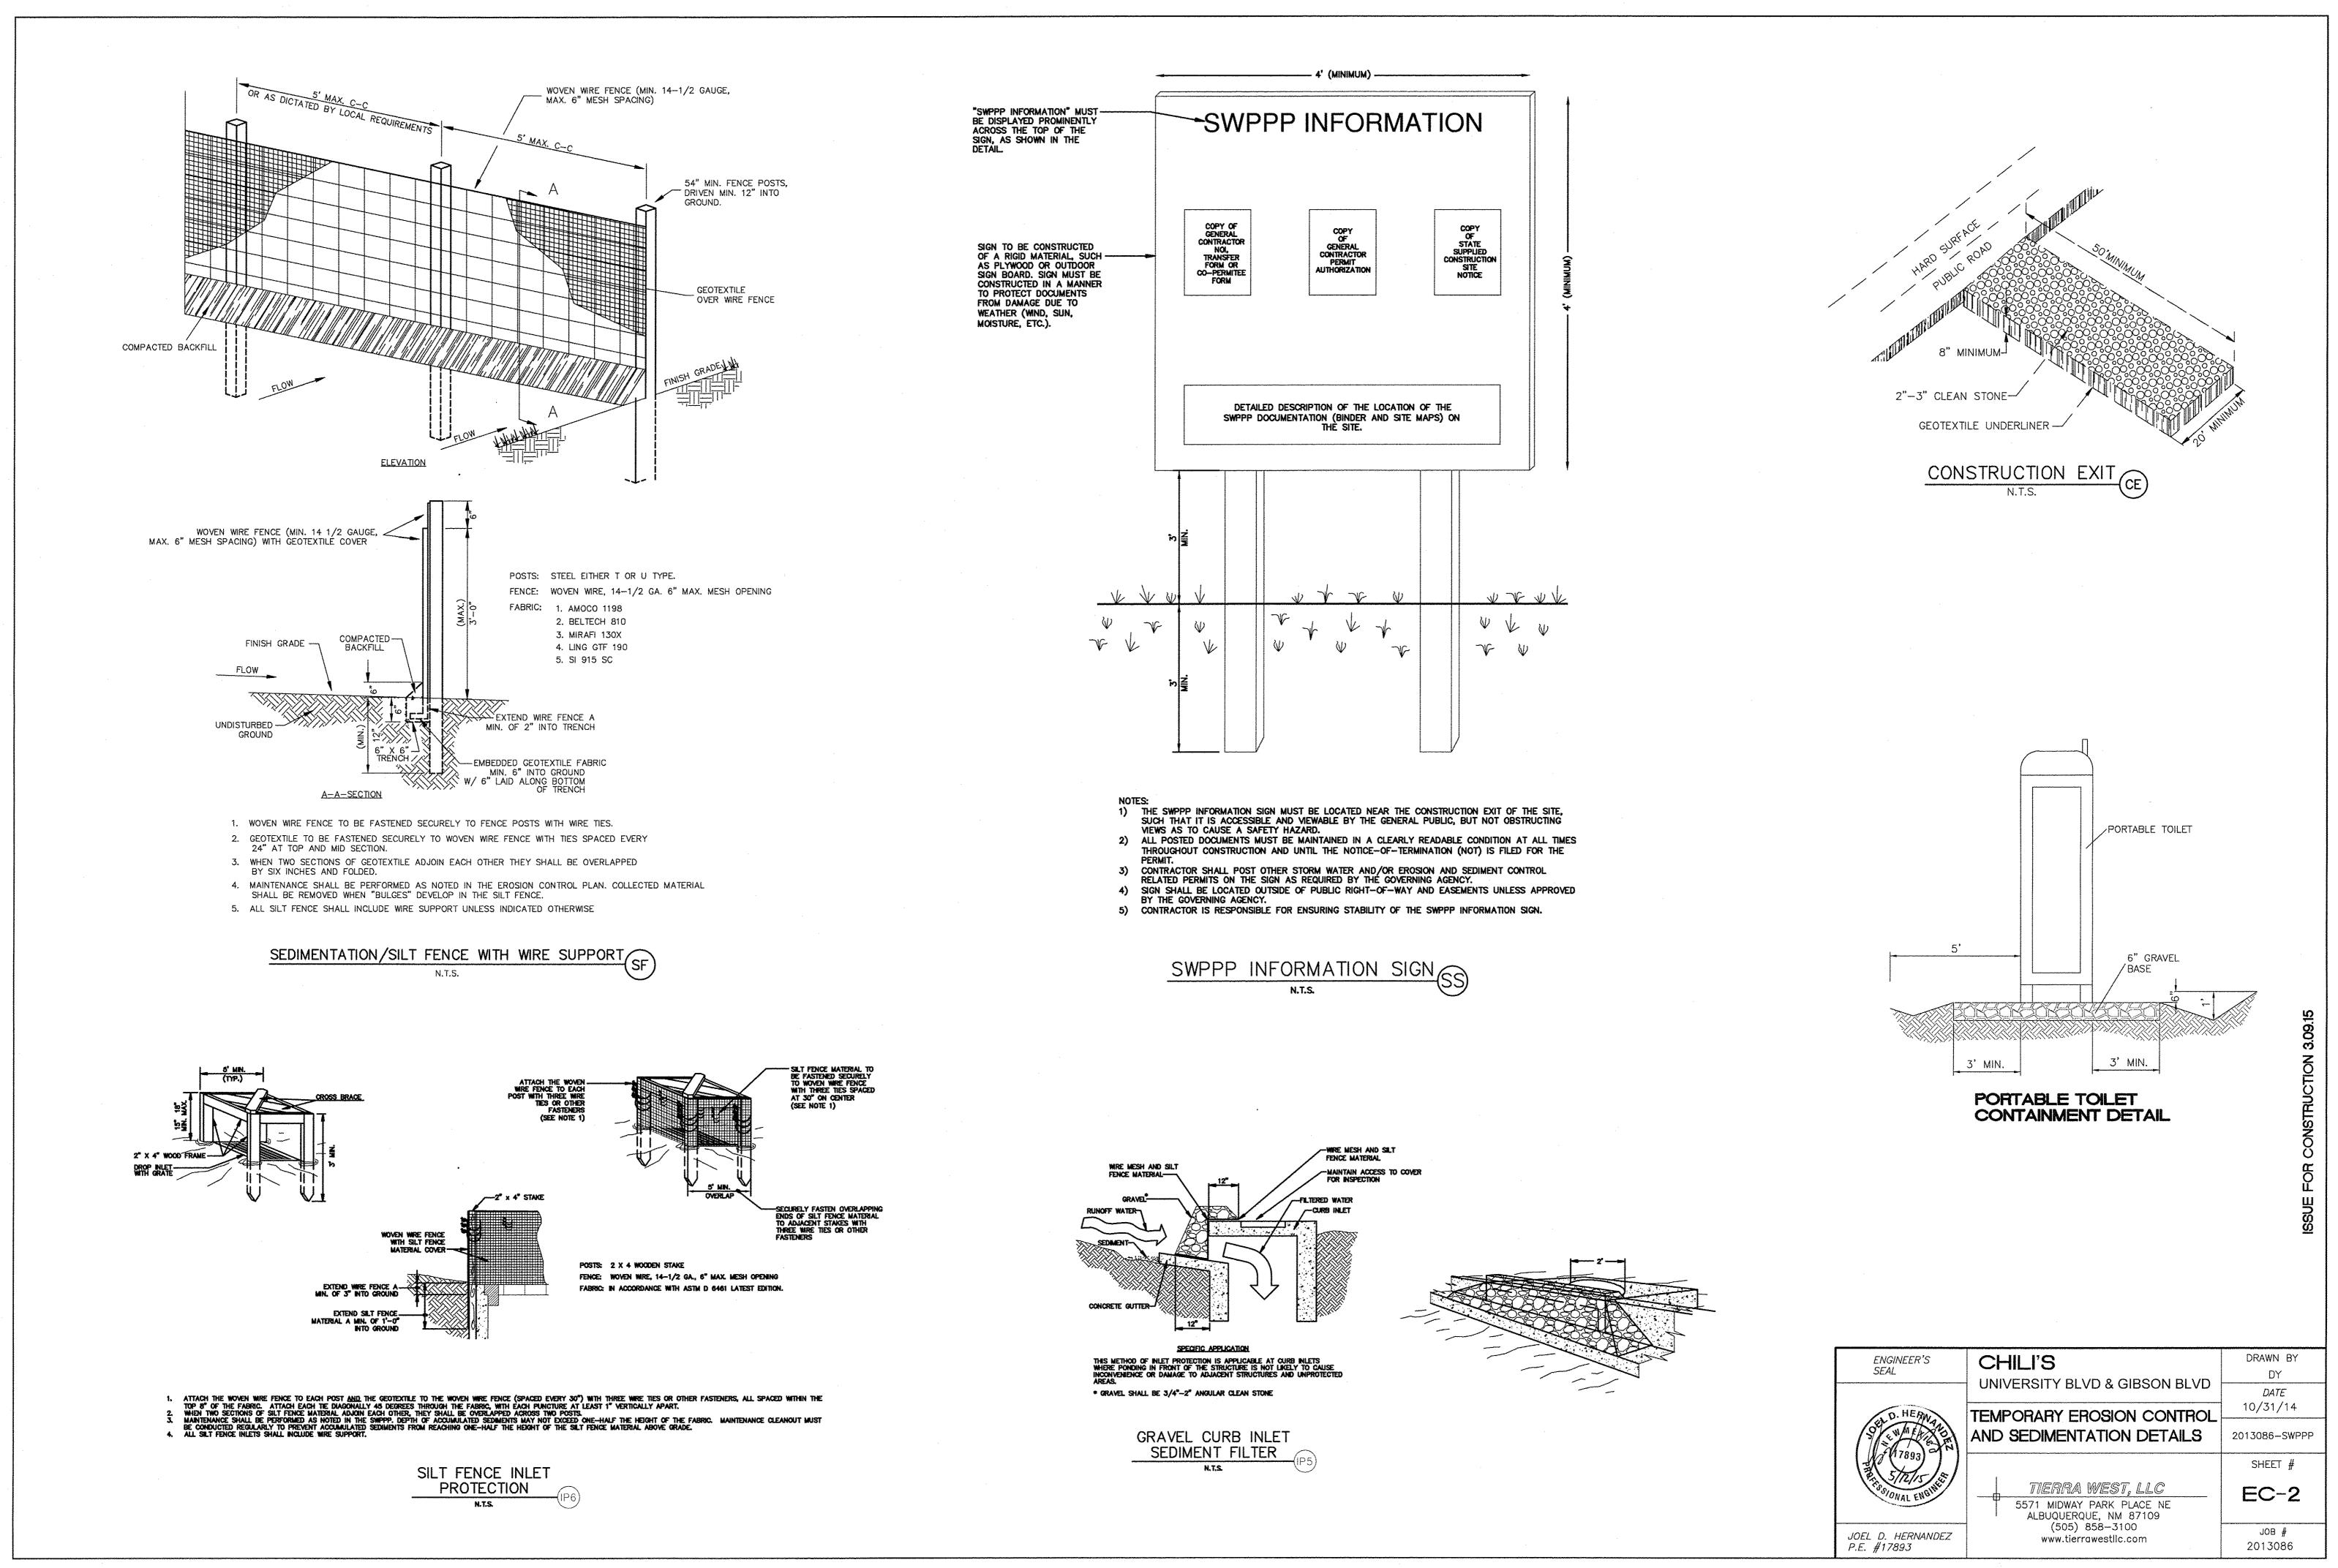

3. Drainage Report: Required for subdivision containing more than ten (10) lots or constituting five (5) acres or more

4. Erosion and Sediment Control Plan: Required for any new development and redevelopment site with 1-acre or more of land disturbing area, including project less than 1-acre than are part of a larger common plan of development