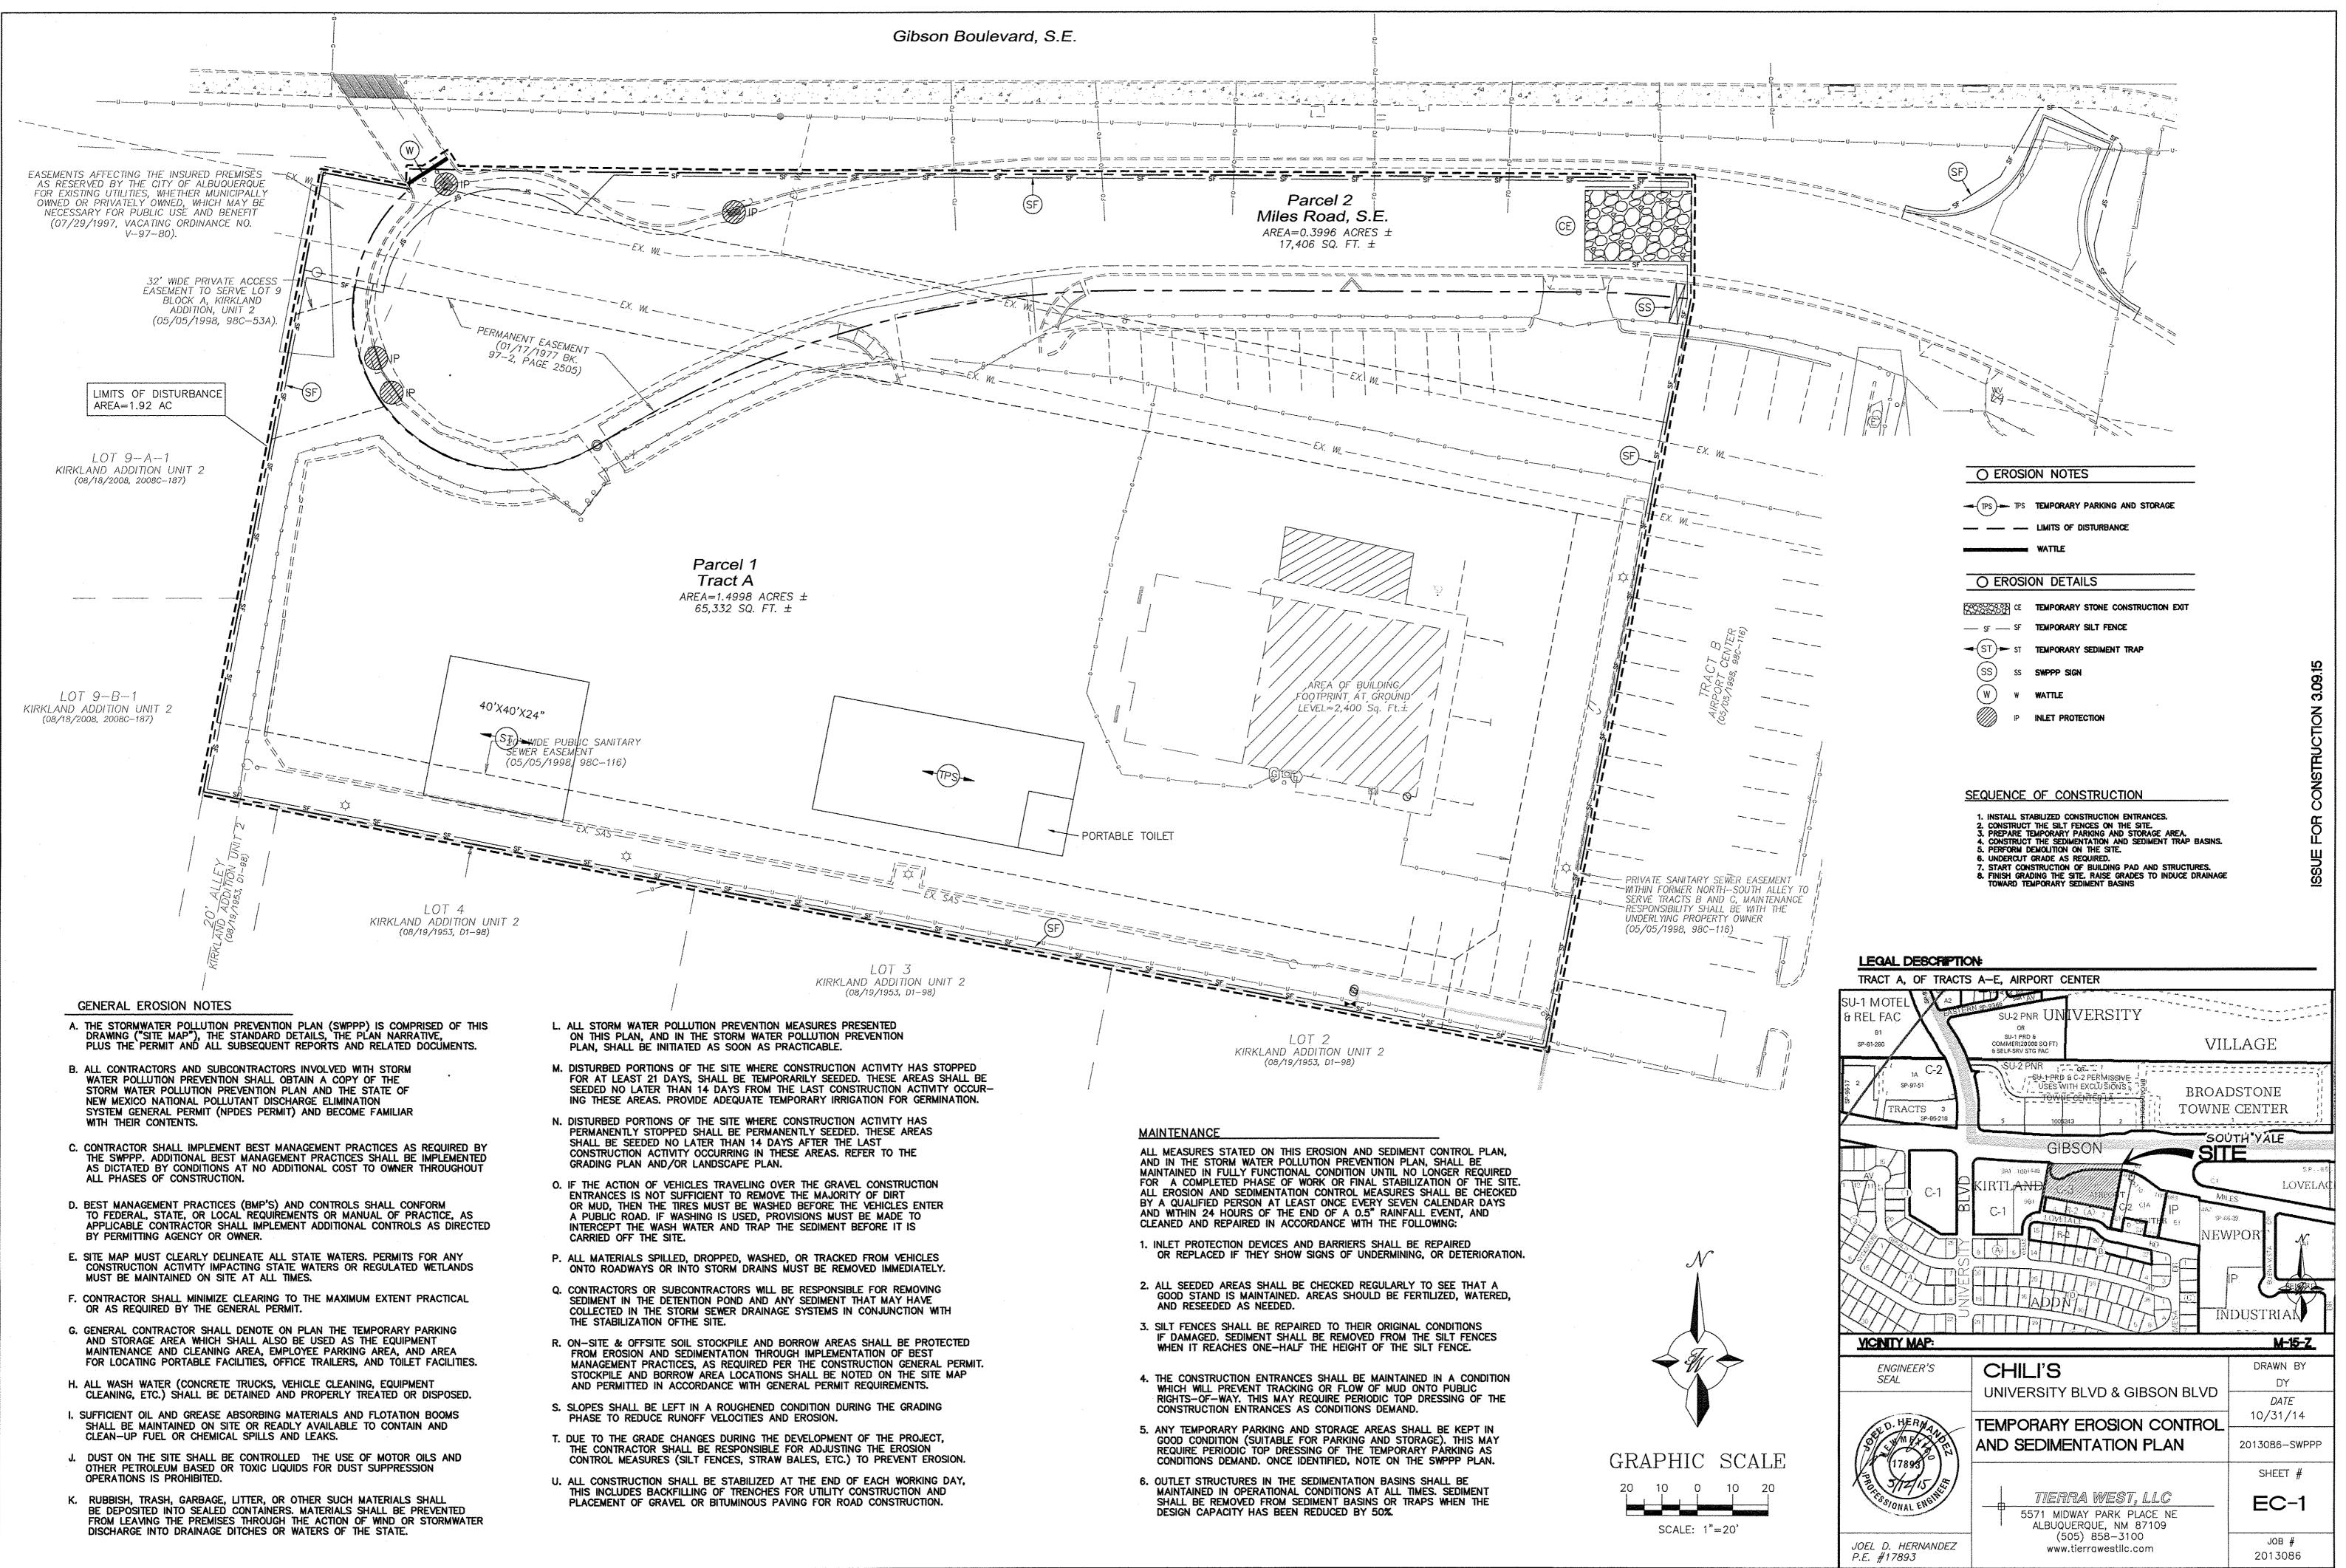

3. Drainage Report: Required for subdivision containing more than ten (10) lots or constituting five (5) acres or more

4. Erosion and Sediment Control Plan: Required for any new development and redevelopment site with 1-acre or more of land disturbing area, including project less than 1-acre than are part of a larger common plan of development