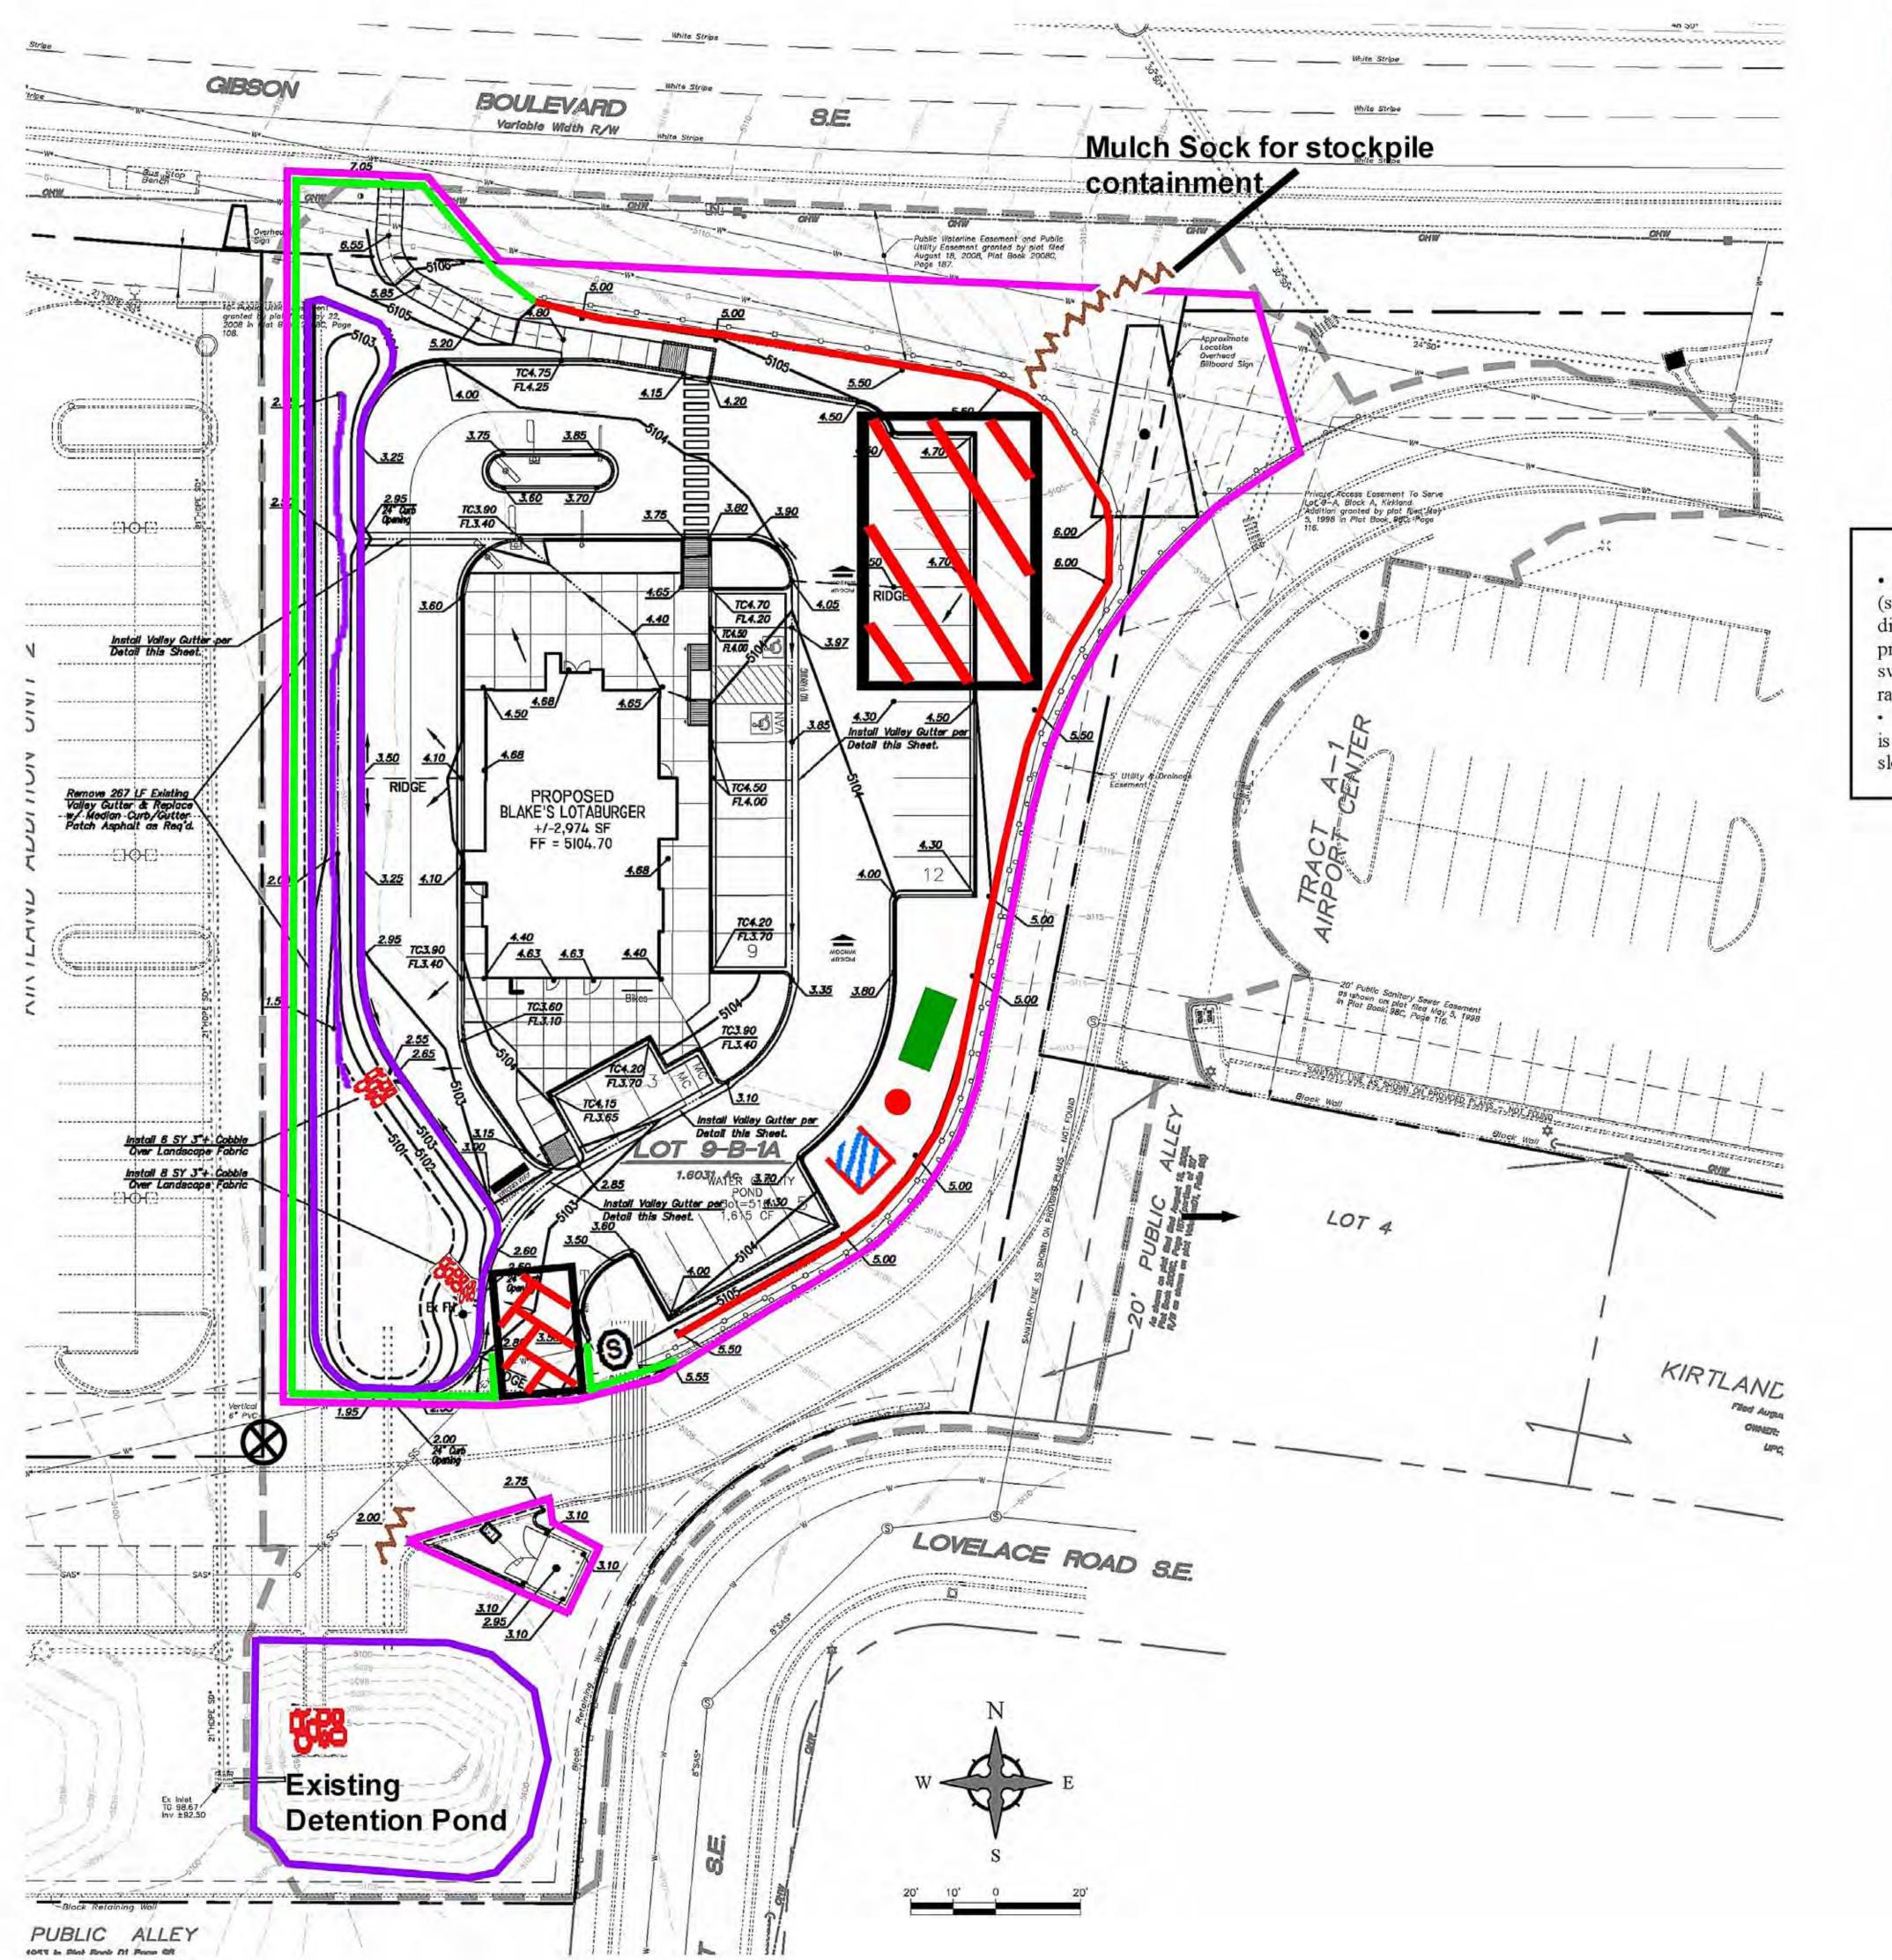

## Blake's Lotaburger - Gibson Blvd.

Receiving Waters and Critical Habitat: Rio Grande is located 5.63 miles to the SouthWest.

Impairments: E. coli, Dissolved Oxygen, PCBs in Fish Tissue, Water Temperature

Grade: Before and After 0.5%