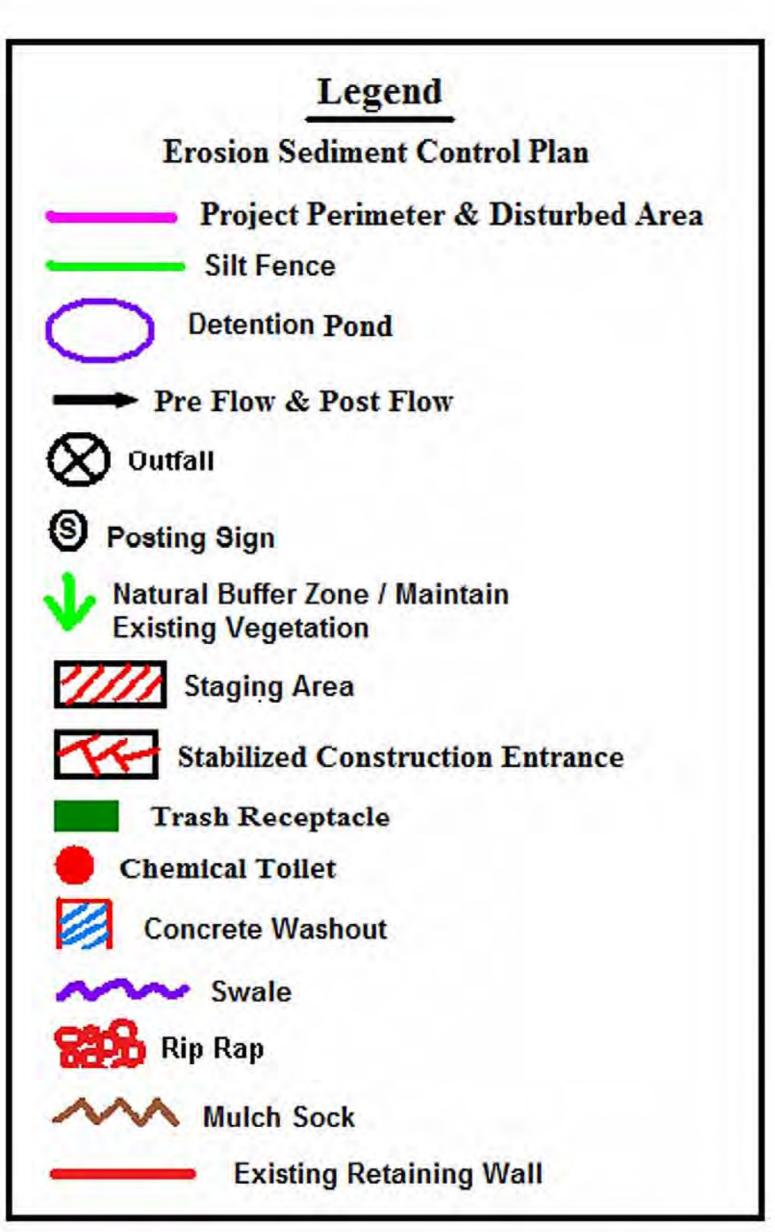

## **Engineer Stamp**

- · When doing work in the City ROW (sidewalk, storm drain, drive pads) avoid dirt from getting into the street. If dirt is present in the street, the street should be swept every few days or the same day if rain is imminent.
- · If stock piling dirt in the street and rain is forcasted, place wattles along the down slope side of the pile.