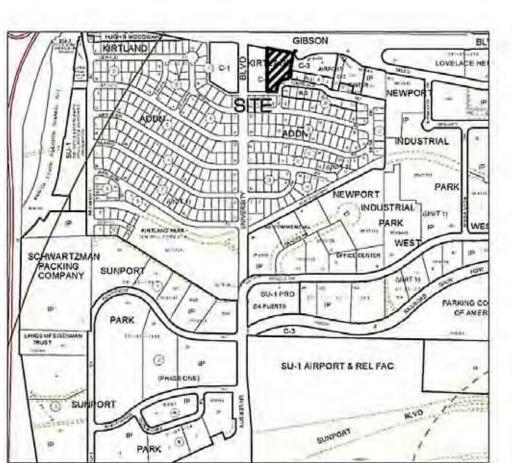

VICINITY MAP - Zone Map M-15-Z Legal Description: Lots 9-B-1A, Kirtland Addition Block A; Tract A, Airport Center