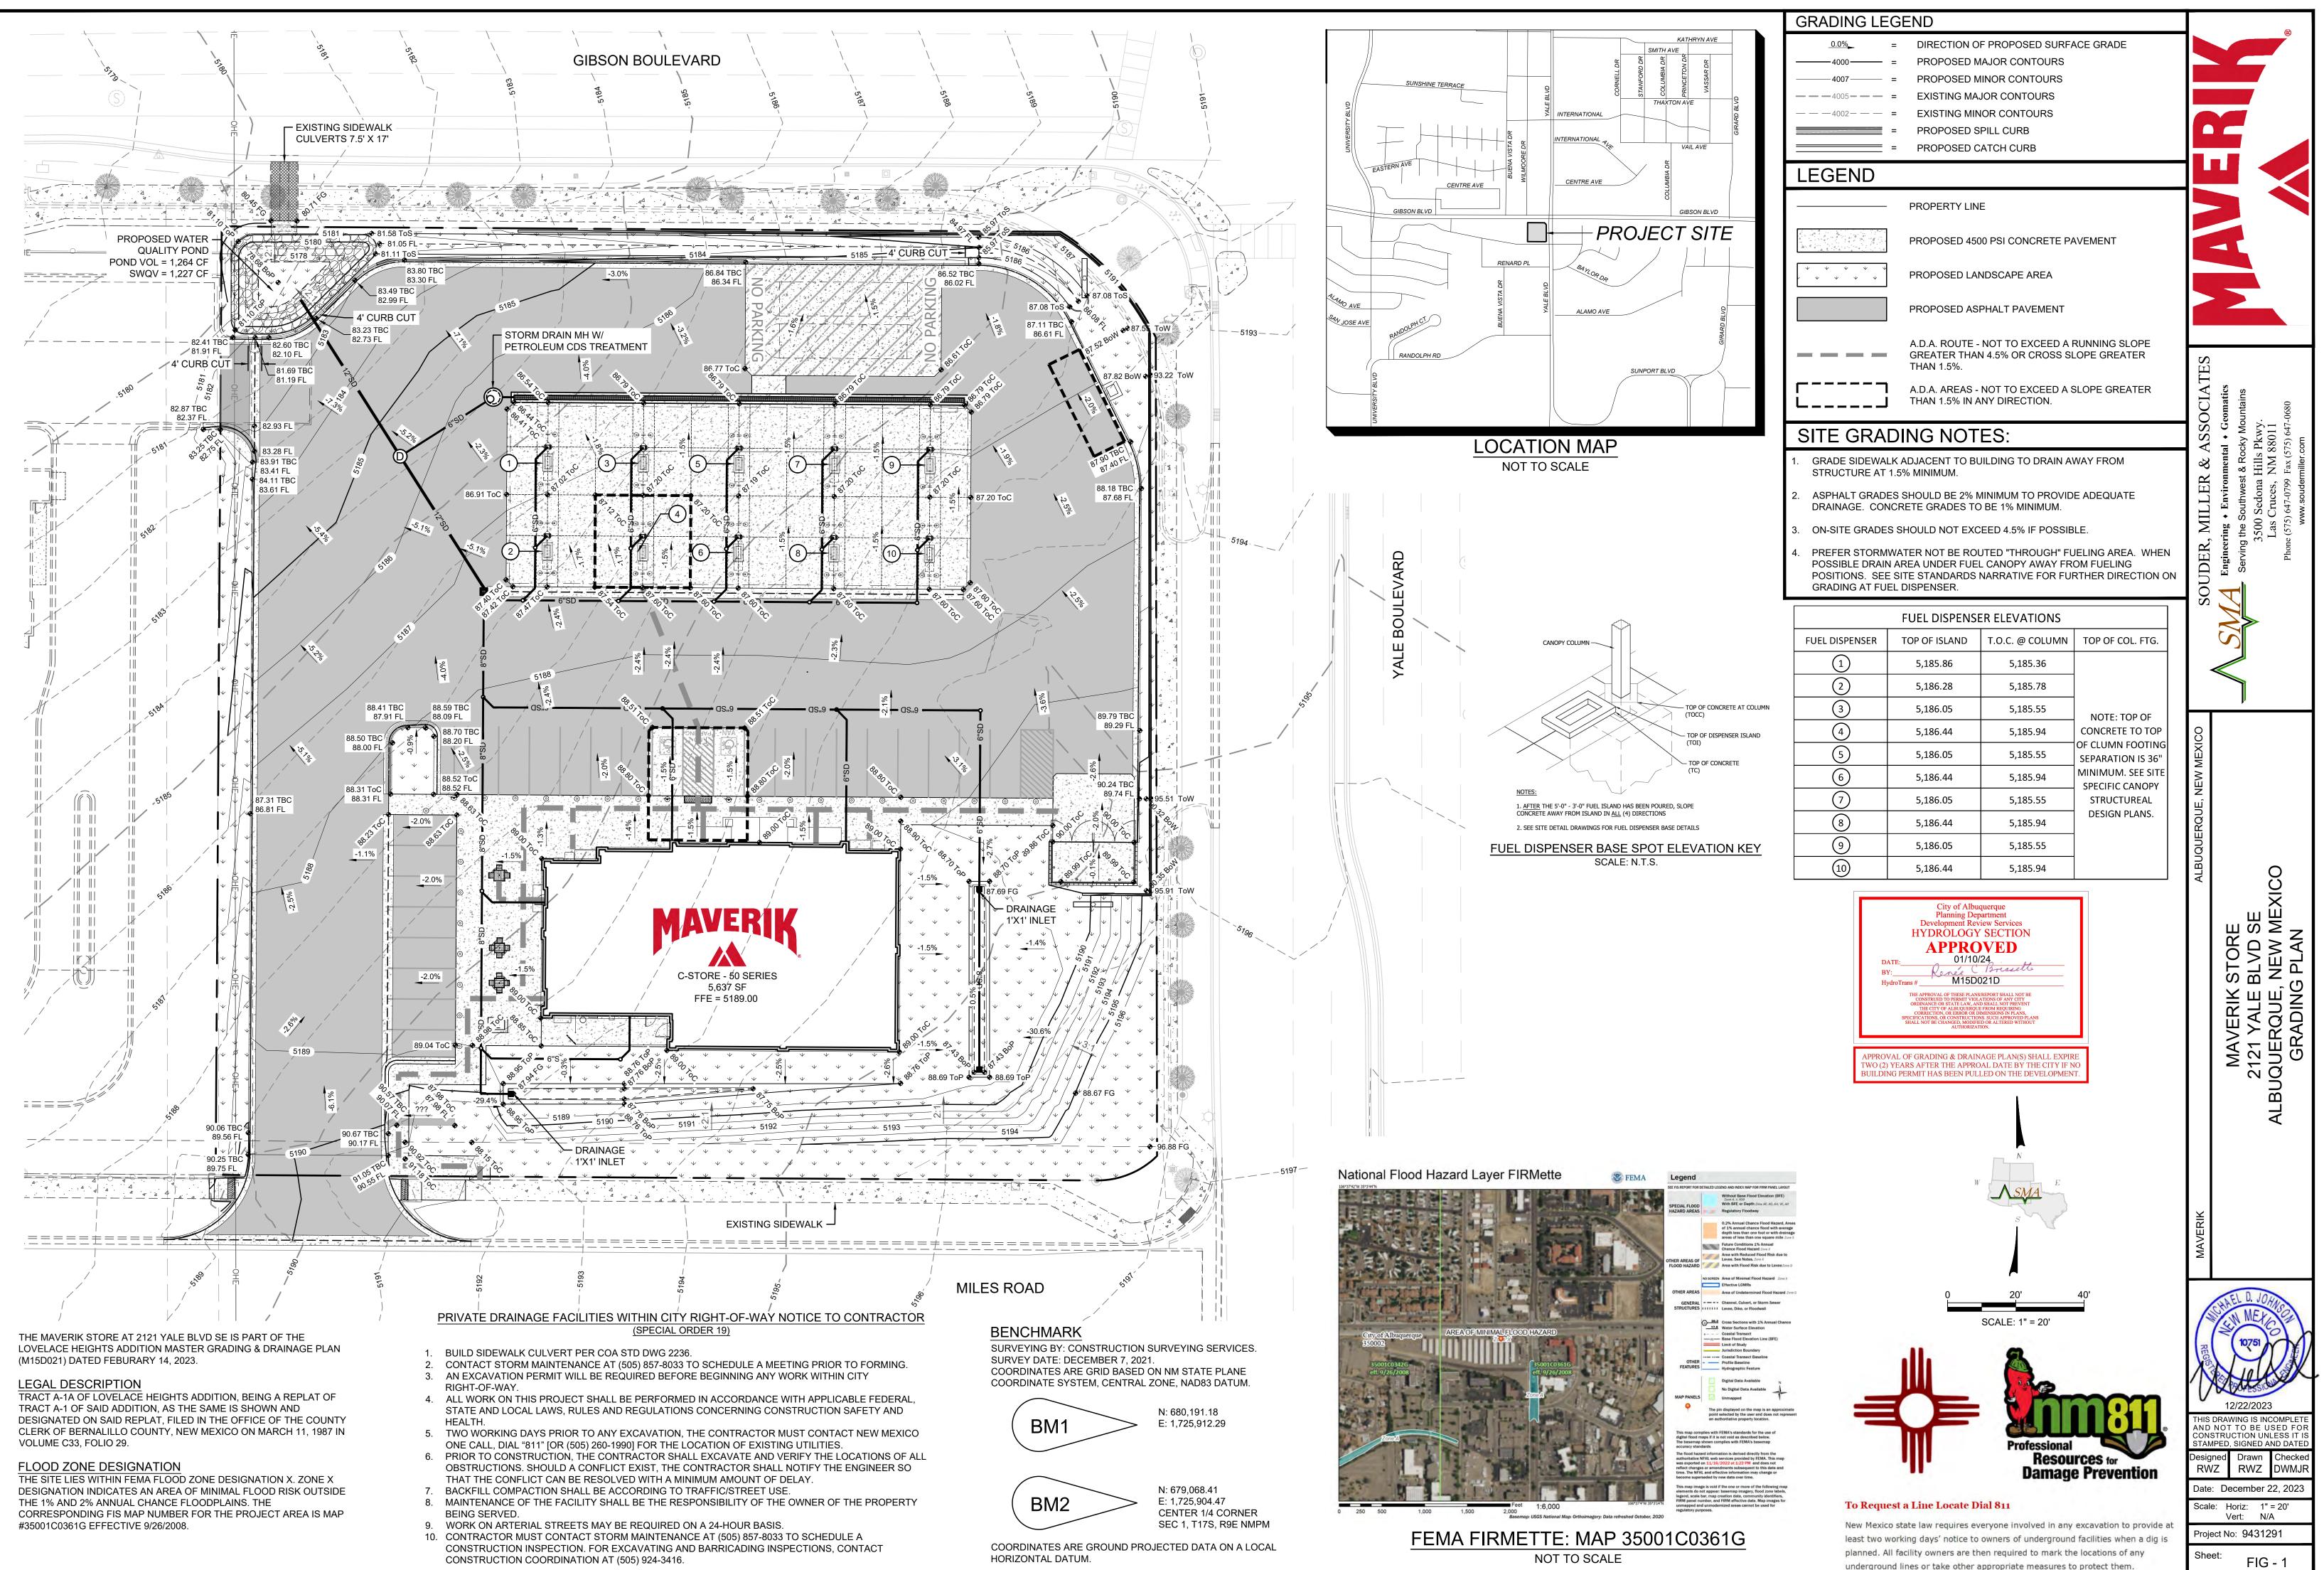

### Grading and Drainage Plan:

- 1. There appears to be a layer turned off for the existing curb & gutter within Gibson & Yale.
  - a. Layers for the existing site have been turned on or unfrozen.
- 2. All gas stations must drain to an oil/water separator (the Owner's choice) prior to discharge. This appears to drain into a manhole prior to going into the stormwater quality pond. Please label this manhole as an oil/separator.
  - a. Point labels have been rotated to show the CDS manhole and has been labeled.
- 3. Please use the latest SO-19 Notes (Attached).
  - a. Light pole design has not been provided.
- 4. Label "PROPOSED SIDEWALK CULVERT 7.5' X 17', to be modified as Existing.
  - a. Label has been changed from Proposed to Existing.
- Plans need to be stamped with a full date (month\day\year, this is how they reference it).
  a. Plans have been stamped and dated as requested.