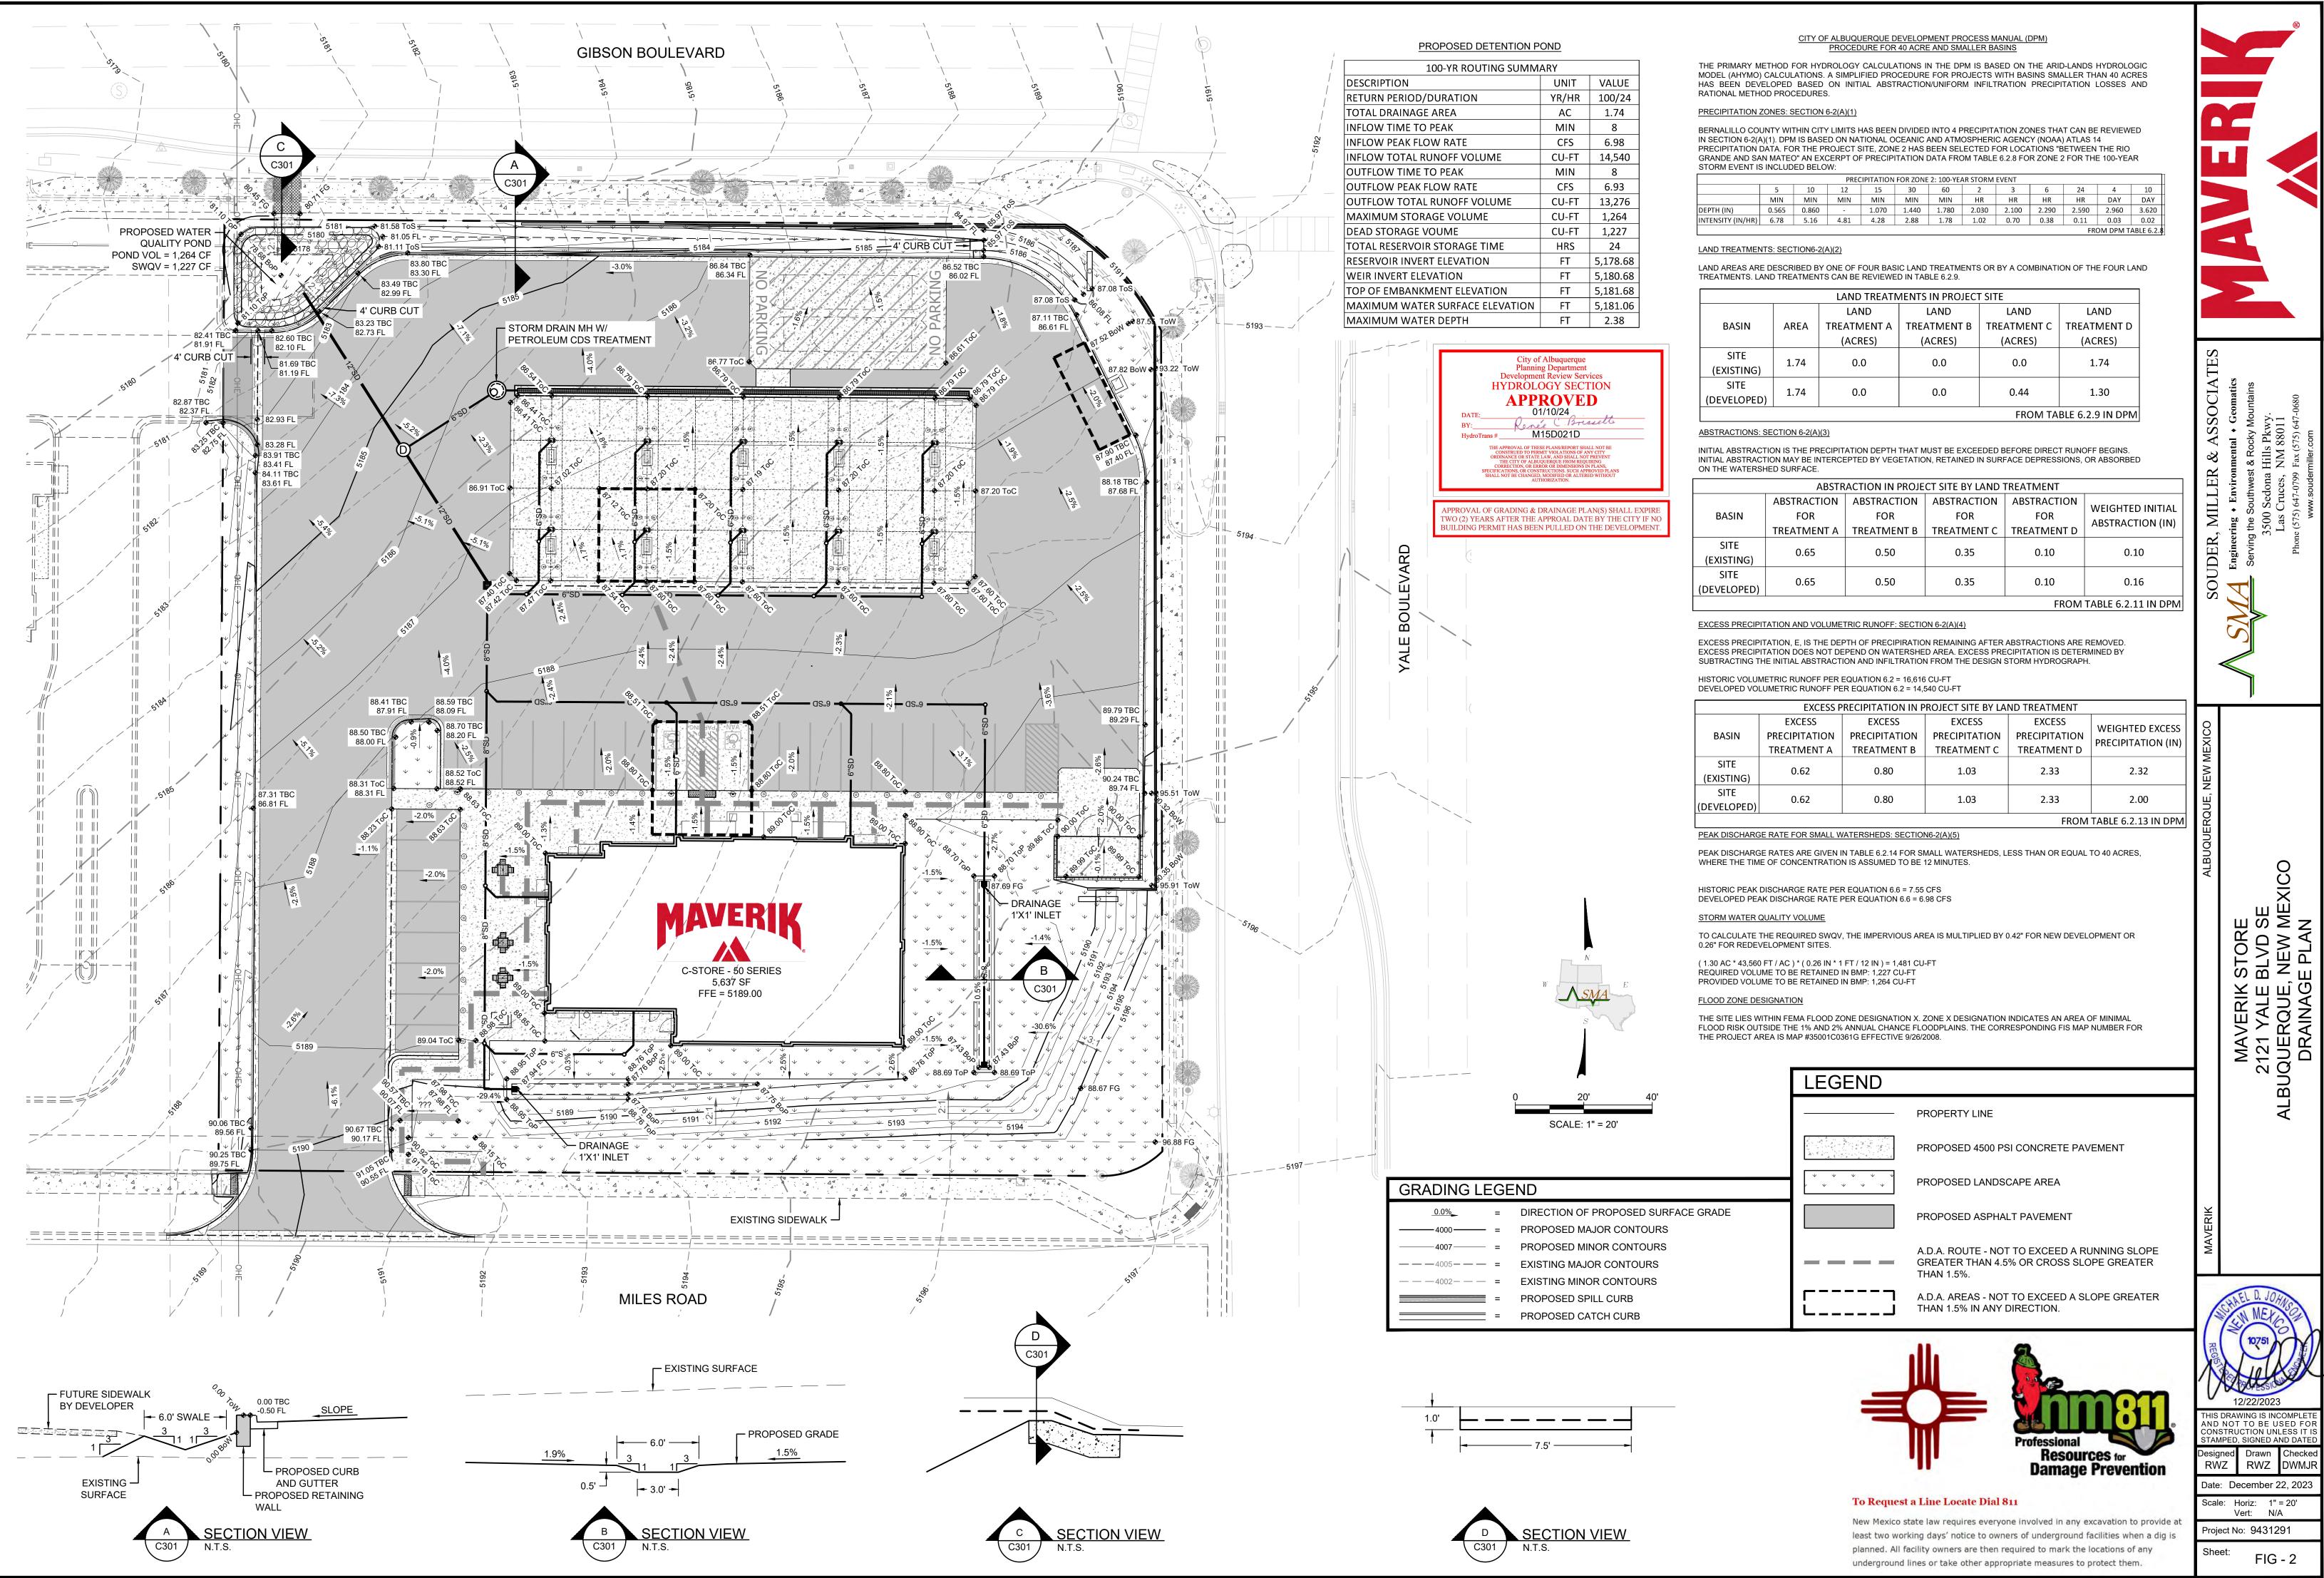

### Grading and Drainage Plan:

- 1. There appears to be a layer turned off for the existing curb & gutter within Gibson & Yale.
  - a. Layers for the existing site have been turned on or unfrozen.
- 2. All gas stations must drain to an oil/water separator (the Owner's choice) prior to discharge. This appears to drain into a manhole prior to going into the stormwater quality pond. Please label this manhole as an oil/separator.
  - a. Point labels have been rotated to show the CDS manhole and has been labeled.
- 3. Please use the latest SO-19 Notes (Attached).
  - a. Light pole design has not been provided.
- 4. Label "PROPOSED SIDEWALK CULVERT 7.5' X 17', to be modified as Existing.
  - a. Label has been changed from Proposed to Existing.
- Plans need to be stamped with a full date (month\day\year, this is how they reference it).
  a. Plans have been stamped and dated as requested.