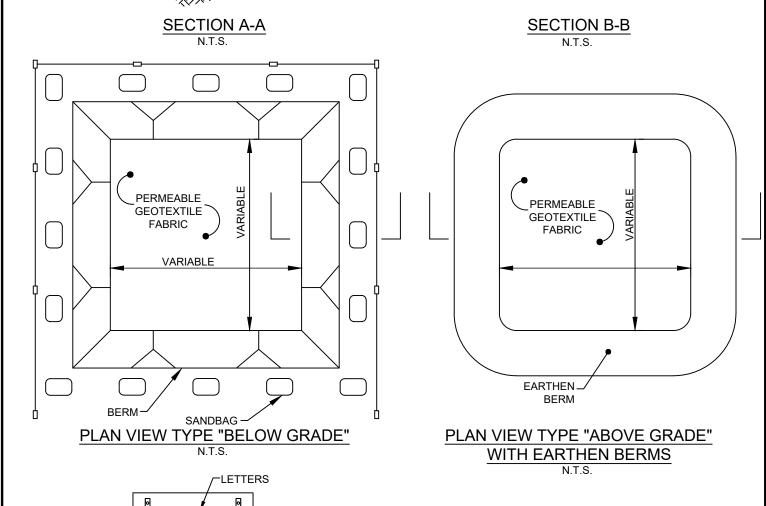

## SILTSOXXtm FOR SEDIMENT CONTROL

NOTES:
1. ACTUAL LAYOUT DETERMINED IN

CONCRETE WASHOUT AREA SHALL BE INSTALLED WITHIN 5FT.OF THE

2. SIGNAGE IDENTIFYING THE

WASHOUT FACILITY.

THE FIELD.

**CONCRETE WASHOUT** 

N.T.S.

CONCRETE

WASHOUT

**CONCRETE WASHOUT SIGN** 

(OR EQUIVALENT) N.T.S.

PAINTED WHITE

SCREWS

WOOD \_ POST