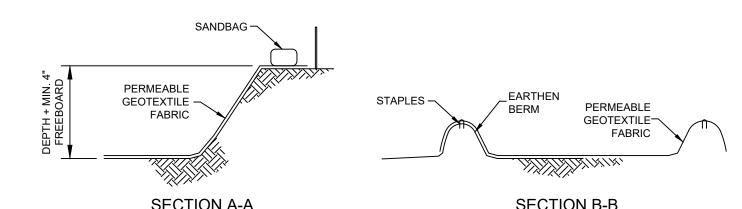

## SILTSOXXtm FOR SEDIMENT CONTROL

NOTES:
1. ACTUAL LAYOUT DETERMINED IN

CONCRETE WASHOUT AREA SHALL BE INSTALLED WITHIN 5FT.OF THE

2. SIGNAGE IDENTIFYING THE

WASHOUT FACILITY.

THE FIELD.

**CONCRETE WASHOUT** 

N.T.S.

CONCRETE

WASHOUT

**CONCRETE WASHOUT SIGN** 

(OR EQUIVALENT) N.T.S.

PAINTED WHITE

SCREWS

WOOD \_ POST