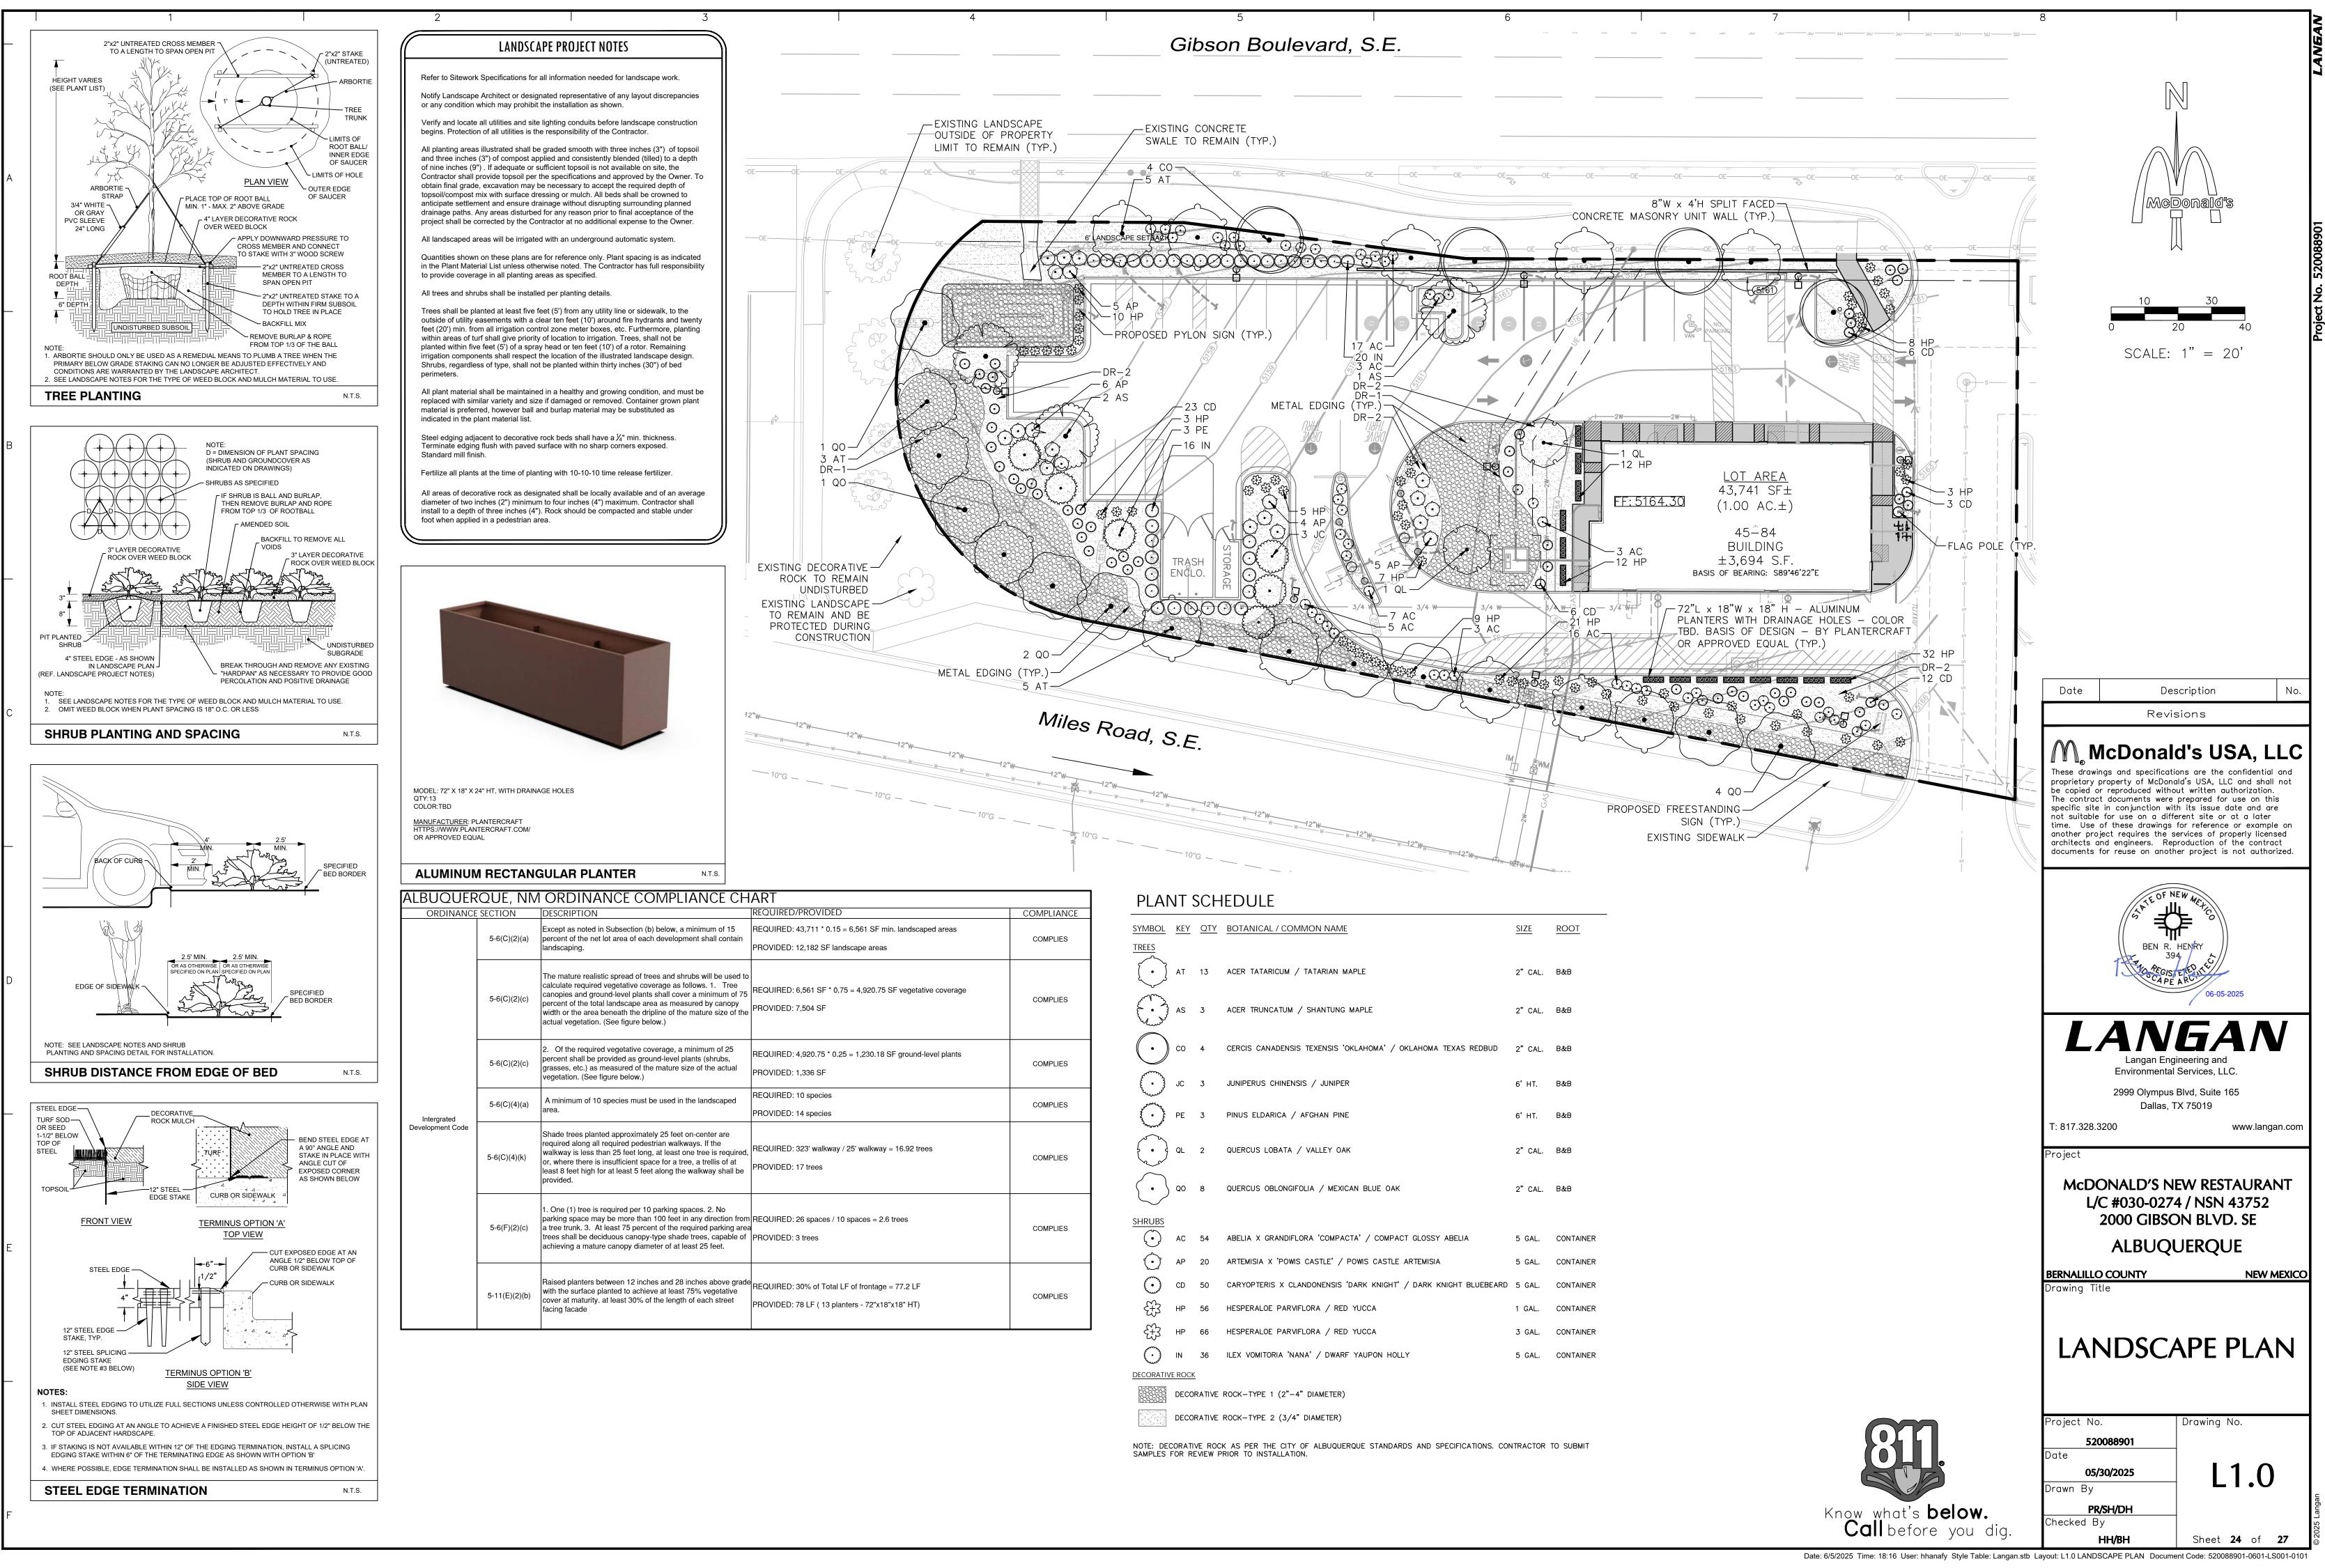

| Т                                                                                          |            |  |
|--------------------------------------------------------------------------------------------|------------|--|
| UIRED/PROVIDED                                                                             | COMPLIANCE |  |
| UIRED: 43,711 * 0.15 = 6,561 SF min. landscaped areas<br>VIDED: 12,182 SF landscape areas  | COMPLIES   |  |
| UIRED: 6,561 SF * 0.75 = 4,920.75 SF vegetative coverage<br>VIDED: 7,504 SF                | COMPLIES   |  |
| UIRED: 4,920.75 * 0.25 = 1,230.18 SF ground-level plants<br>VIDED: 1,336 SF                | COMPLIES   |  |
| UIRED: 10 species<br>VIDED: 14 species                                                     | COMPLIES   |  |
| UIRED: 323' walkway / 25' walkway = 16.92 trees<br>VIDED: 17 trees                         | COMPLIES   |  |
| UIRED: 26 spaces / 10 spaces = 2.6 trees<br>VIDED: 3 trees                                 | COMPLIES   |  |
| UIRED: 30% of Total LF of frontage = 77.2 LF<br>VIDED: 78 LF(13 planters - 72"x18"x18" HT) | COMPLIES   |  |

| SYMBOL                                                                                                                                                                                                                                                                                                                                                                                                                                                                                                                                                                                                                                                                                                                                                                                                                                                                                                                                                                                                                                                                                                                                                                                                                                                                                                                                                                                                                                                                                                                                                                                                                                                                                                                                                                                                                                                                                                                                                                                                                                                                                                                         | <u>KEY</u>                              | <u>QTY</u> | BOTANICAL / COMMON NAME                                          | SIZE    | ROOT      |  |
|--------------------------------------------------------------------------------------------------------------------------------------------------------------------------------------------------------------------------------------------------------------------------------------------------------------------------------------------------------------------------------------------------------------------------------------------------------------------------------------------------------------------------------------------------------------------------------------------------------------------------------------------------------------------------------------------------------------------------------------------------------------------------------------------------------------------------------------------------------------------------------------------------------------------------------------------------------------------------------------------------------------------------------------------------------------------------------------------------------------------------------------------------------------------------------------------------------------------------------------------------------------------------------------------------------------------------------------------------------------------------------------------------------------------------------------------------------------------------------------------------------------------------------------------------------------------------------------------------------------------------------------------------------------------------------------------------------------------------------------------------------------------------------------------------------------------------------------------------------------------------------------------------------------------------------------------------------------------------------------------------------------------------------------------------------------------------------------------------------------------------------|-----------------------------------------|------------|------------------------------------------------------------------|---------|-----------|--|
| TREES                                                                                                                                                                                                                                                                                                                                                                                                                                                                                                                                                                                                                                                                                                                                                                                                                                                                                                                                                                                                                                                                                                                                                                                                                                                                                                                                                                                                                                                                                                                                                                                                                                                                                                                                                                                                                                                                                                                                                                                                                                                                                                                          |                                         | 47         |                                                                  | o" o    | 242       |  |
| ل ب                                                                                                                                                                                                                                                                                                                                                                                                                                                                                                                                                                                                                                                                                                                                                                                                                                                                                                                                                                                                                                                                                                                                                                                                                                                                                                                                                                                                                                                                                                                                                                                                                                                                                                                                                                                                                                                                                                                                                                                                                                                                                                                            | AT                                      | 13         | ACER TATARICUM / TATARIAN MAPLE                                  | 2" CAL. | B&B       |  |
|                                                                                                                                                                                                                                                                                                                                                                                                                                                                                                                                                                                                                                                                                                                                                                                                                                                                                                                                                                                                                                                                                                                                                                                                                                                                                                                                                                                                                                                                                                                                                                                                                                                                                                                                                                                                                                                                                                                                                                                                                                                                                                                                | AS                                      | 3          | ACER TRUNCATUM / SHANTUNG MAPLE                                  | 2" CAL. | B&B       |  |
| $\bigcirc$                                                                                                                                                                                                                                                                                                                                                                                                                                                                                                                                                                                                                                                                                                                                                                                                                                                                                                                                                                                                                                                                                                                                                                                                                                                                                                                                                                                                                                                                                                                                                                                                                                                                                                                                                                                                                                                                                                                                                                                                                                                                                                                     | со                                      | 4          | CERCIS CANADENSIS TEXENSIS 'OKLAHOMA' / OKLAHOMA TEXAS REDBUD    | 2" CAL. | B&B       |  |
|                                                                                                                                                                                                                                                                                                                                                                                                                                                                                                                                                                                                                                                                                                                                                                                                                                                                                                                                                                                                                                                                                                                                                                                                                                                                                                                                                                                                                                                                                                                                                                                                                                                                                                                                                                                                                                                                                                                                                                                                                                                                                                                                | JC                                      | 3          | JUNIPERUS CHINENSIS / JUNIPER                                    | 6' HT.  | B&B       |  |
| And the second s | PE                                      | 3          | PINUS ELDARICA / AFGHAN PINE                                     | 6' HT.  | B&B       |  |
|                                                                                                                                                                                                                                                                                                                                                                                                                                                                                                                                                                                                                                                                                                                                                                                                                                                                                                                                                                                                                                                                                                                                                                                                                                                                                                                                                                                                                                                                                                                                                                                                                                                                                                                                                                                                                                                                                                                                                                                                                                                                                                                                | QL                                      | 2          | QUERCUS LOBATA / VALLEY OAK                                      | 2" CAL. | B&B       |  |
| $\overline{\cdot}$                                                                                                                                                                                                                                                                                                                                                                                                                                                                                                                                                                                                                                                                                                                                                                                                                                                                                                                                                                                                                                                                                                                                                                                                                                                                                                                                                                                                                                                                                                                                                                                                                                                                                                                                                                                                                                                                                                                                                                                                                                                                                                             | QO                                      | 8          | QUERCUS OBLONGIFOLIA / MEXICAN BLUE OAK                          | 2" CAL. | B&B       |  |
| SHRUBS                                                                                                                                                                                                                                                                                                                                                                                                                                                                                                                                                                                                                                                                                                                                                                                                                                                                                                                                                                                                                                                                                                                                                                                                                                                                                                                                                                                                                                                                                                                                                                                                                                                                                                                                                                                                                                                                                                                                                                                                                                                                                                                         |                                         |            |                                                                  |         |           |  |
| $\textcircled{\bullet}$                                                                                                                                                                                                                                                                                                                                                                                                                                                                                                                                                                                                                                                                                                                                                                                                                                                                                                                                                                                                                                                                                                                                                                                                                                                                                                                                                                                                                                                                                                                                                                                                                                                                                                                                                                                                                                                                                                                                                                                                                                                                                                        | AC                                      | 54         | ABELIA X GRANDIFLORA 'COMPACTA' / COMPACT GLOSSY ABELIA          | 5 GAL.  | CONTAINER |  |
| $\bigcirc$                                                                                                                                                                                                                                                                                                                                                                                                                                                                                                                                                                                                                                                                                                                                                                                                                                                                                                                                                                                                                                                                                                                                                                                                                                                                                                                                                                                                                                                                                                                                                                                                                                                                                                                                                                                                                                                                                                                                                                                                                                                                                                                     | AP                                      | 20         | ARTEMISIA X 'POWIS CASTLE' / POWIS CASTLE ARTEMISIA              | 5 GAL.  | CONTAINER |  |
| $\odot$                                                                                                                                                                                                                                                                                                                                                                                                                                                                                                                                                                                                                                                                                                                                                                                                                                                                                                                                                                                                                                                                                                                                                                                                                                                                                                                                                                                                                                                                                                                                                                                                                                                                                                                                                                                                                                                                                                                                                                                                                                                                                                                        | CD                                      | 50         | CARYOPTERIS X CLANDONENSIS 'DARK KNIGHT' / DARK KNIGHT BLUEBEARD | 5 GAL.  | CONTAINER |  |
| ÷                                                                                                                                                                                                                                                                                                                                                                                                                                                                                                                                                                                                                                                                                                                                                                                                                                                                                                                                                                                                                                                                                                                                                                                                                                                                                                                                                                                                                                                                                                                                                                                                                                                                                                                                                                                                                                                                                                                                                                                                                                                                                                                              | HP                                      | 56         | HESPERALOE PARVIFLORA / RED YUCCA                                | 1 GAL.  | CONTAINER |  |
| £ <del>;;</del> 3                                                                                                                                                                                                                                                                                                                                                                                                                                                                                                                                                                                                                                                                                                                                                                                                                                                                                                                                                                                                                                                                                                                                                                                                                                                                                                                                                                                                                                                                                                                                                                                                                                                                                                                                                                                                                                                                                                                                                                                                                                                                                                              | HP                                      | 66         | HESPERALOE PARVIFLORA / RED YUCCA                                | 3 GAL.  | CONTAINER |  |
| $\odot$                                                                                                                                                                                                                                                                                                                                                                                                                                                                                                                                                                                                                                                                                                                                                                                                                                                                                                                                                                                                                                                                                                                                                                                                                                                                                                                                                                                                                                                                                                                                                                                                                                                                                                                                                                                                                                                                                                                                                                                                                                                                                                                        | IN                                      | 36         | ILEX VOMITORIA 'NANA' / DWARF YAUPON HOLLY                       | 5 GAL.  | CONTAINER |  |
| DECORATIVE ROCK                                                                                                                                                                                                                                                                                                                                                                                                                                                                                                                                                                                                                                                                                                                                                                                                                                                                                                                                                                                                                                                                                                                                                                                                                                                                                                                                                                                                                                                                                                                                                                                                                                                                                                                                                                                                                                                                                                                                                                                                                                                                                                                |                                         |            |                                                                  |         |           |  |
|                                                                                                                                                                                                                                                                                                                                                                                                                                                                                                                                                                                                                                                                                                                                                                                                                                                                                                                                                                                                                                                                                                                                                                                                                                                                                                                                                                                                                                                                                                                                                                                                                                                                                                                                                                                                                                                                                                                                                                                                                                                                                                                                | DECORATIVE ROCK-TYPE 1 (2"-4" DIAMETER) |            |                                                                  |         |           |  |
|                                                                                                                                                                                                                                                                                                                                                                                                                                                                                                                                                                                                                                                                                                                                                                                                                                                                                                                                                                                                                                                                                                                                                                                                                                                                                                                                                                                                                                                                                                                                                                                                                                                                                                                                                                                                                                                                                                                                                                                                                                                                                                                                | DECORATIVE ROCK-TYPE 2 (3/4" DIAMETER)  |            |                                                                  |         |           |  |