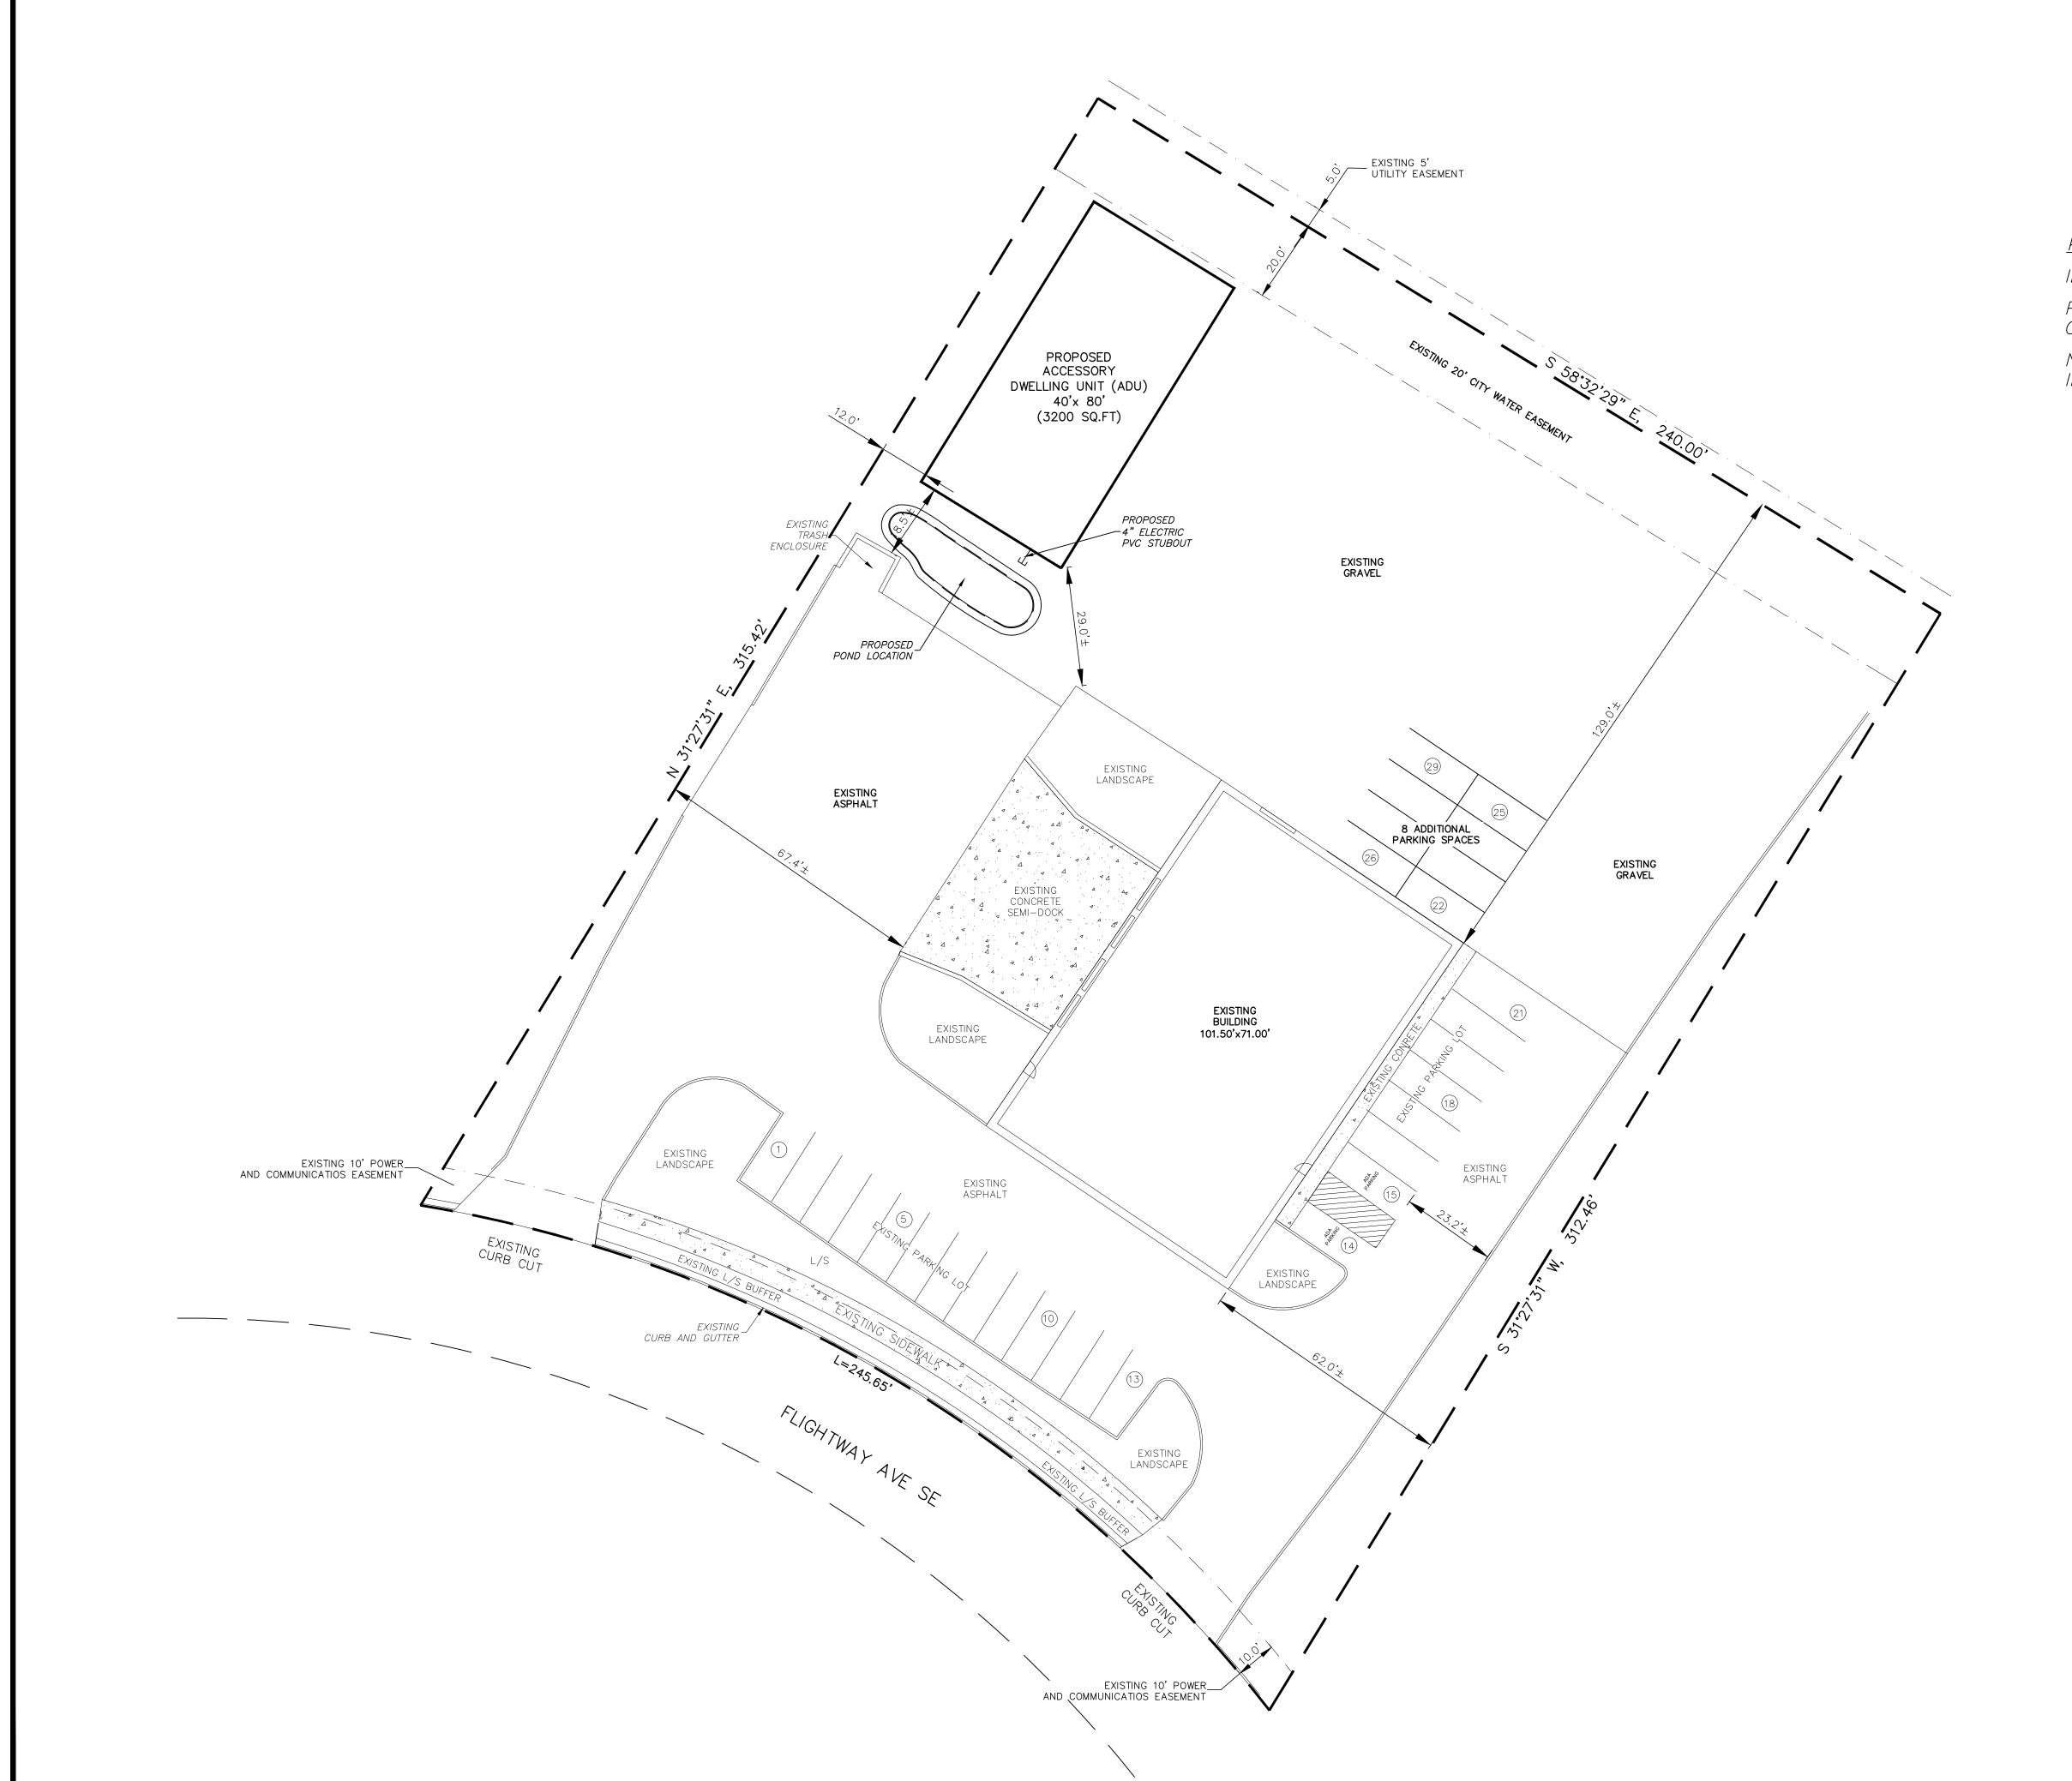

# LEGAL DESCRIPTION:

LOT 2—A IN BLOCK 1 SUNPORT PARK ALBUQUERQUE, NM

## KEY NOTES

IDO ZONING: NR-BP

PURPOSE OF ADU: TO STORE PROPERTY OWNERS CAR COLLECTION.

NO MECHANICAL OR PLUMBING WILL BE INSTALLED IN THE PROPOSED ADU.

| LEGEND |                   |  |
|--------|-------------------|--|
|        | PROPERTY LINE     |  |
|        | EXISTING EASEMENT |  |
|        | EXISTING CONCRETE |  |

DATE

PROJECT NUMBER: 103-23-002 CLIENT CONTACT INFO:

> KJ ENTERPRISE & DEVELOPMENT 7125 CECILIA DR SW ALBUQUERQUE, NM 87105 JAMESPADILLA43@YAHOO.COM 505-550-9528

SITE LOCATION:

1341 FLIGHTWAY AVE. ALBUQUERQUE, NM 87106

PROJECT NAME:

GARCIA & GARCIA AIR CARGO TRANSPORT 1341 FLIGHTWAY AVE. ALBUQUERQUE, NM 87106

SHEET TITLE:

SITE PLAN

SHEET NO:

S - 1