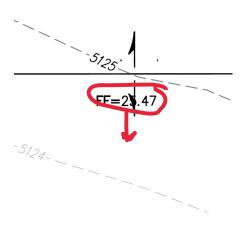

PO Box 1293

Albuquerque

NM 87103

www.cabq.gov

4. Please move the FF elevation down a little so that it can be readable.

Planning Department Alan Varela, Director

Mayor Timothy M. Keller

- 5. Please add the note, "Side slopes need to be stabilized with Native Grass Seed per the City Specification with Aggregate Mulch or equal (Must satisfy the "Final Stabilization criteria" CGP 2.2.14.b.)".
- 6. Please provide the weir calculations, per DPM Article 6-16(A), for the 2 ft curb cuts and 4 ft concrete swale. A coefficient of 2.7 is typically used for the weir equation  $Q = CLH^{2/3}$ .
- 7. It appears that there are flows going into the dumpster enclosure. This is not allowed. Also, trash enclosures must demonstrate control of liquids from dumpster areas per DPM by containing runoff from the dumpster area, preventing outside drainage from entering the dumpster area, and discharging to the sanitary sewer.