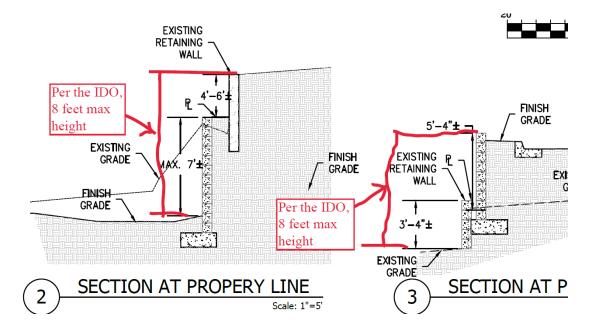

Albuquerque

1. Per the IDO 14-16-5-7(D)(1), the maximum height for a retaining wall is 8 feet for Non-residential NR-BP Zone. This site has two proposed retaining walls adjacent to an existing retaining wall. The total height of the two cannot exceed 8 feet.