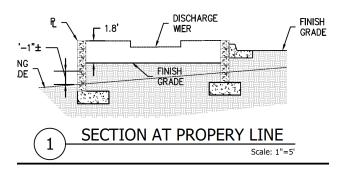

PO Box 1293

Albuquerque

NM 87103

www.cabq.gov

8. I am trying to figure out how the sheet flows get into the detention pond. I do not see any curb cuts located along the curb. This pond also states that it has a 100 year WSEL of 5116.80 but the top of curbs around that pond have a lower elevations? Is the idea to flood out this area of the parking lot as well? And if so, than definitely the dumpster will have to be relocated. Also the section does not quite jive with the grades shown. I would need more information in the section, showing the 100 year WSEL, the elevation of the weir, the bottom elevation, the top of the SWQ elevation. Please note that the SWQ requirement is below the detention volume requirement.

Planning Department Alan Varela, Director

PO Box 1293

Albuquerque

NM 87103

www.cabq.gov

As a reminder, if the project total area of disturbance (including the staging area and any work within the adjacent Right-of-Way) is 1 acre or more, then an Erosion and Sediment Control (ESC) Plan and Owner's certified Notice of Intent (NOI) is required to be submitted to the Stormwater Quality Engineer (Doug Hughes, PE, jhughes@cabq.gov, 924-3420) 14 days prior to any earth disturbance.