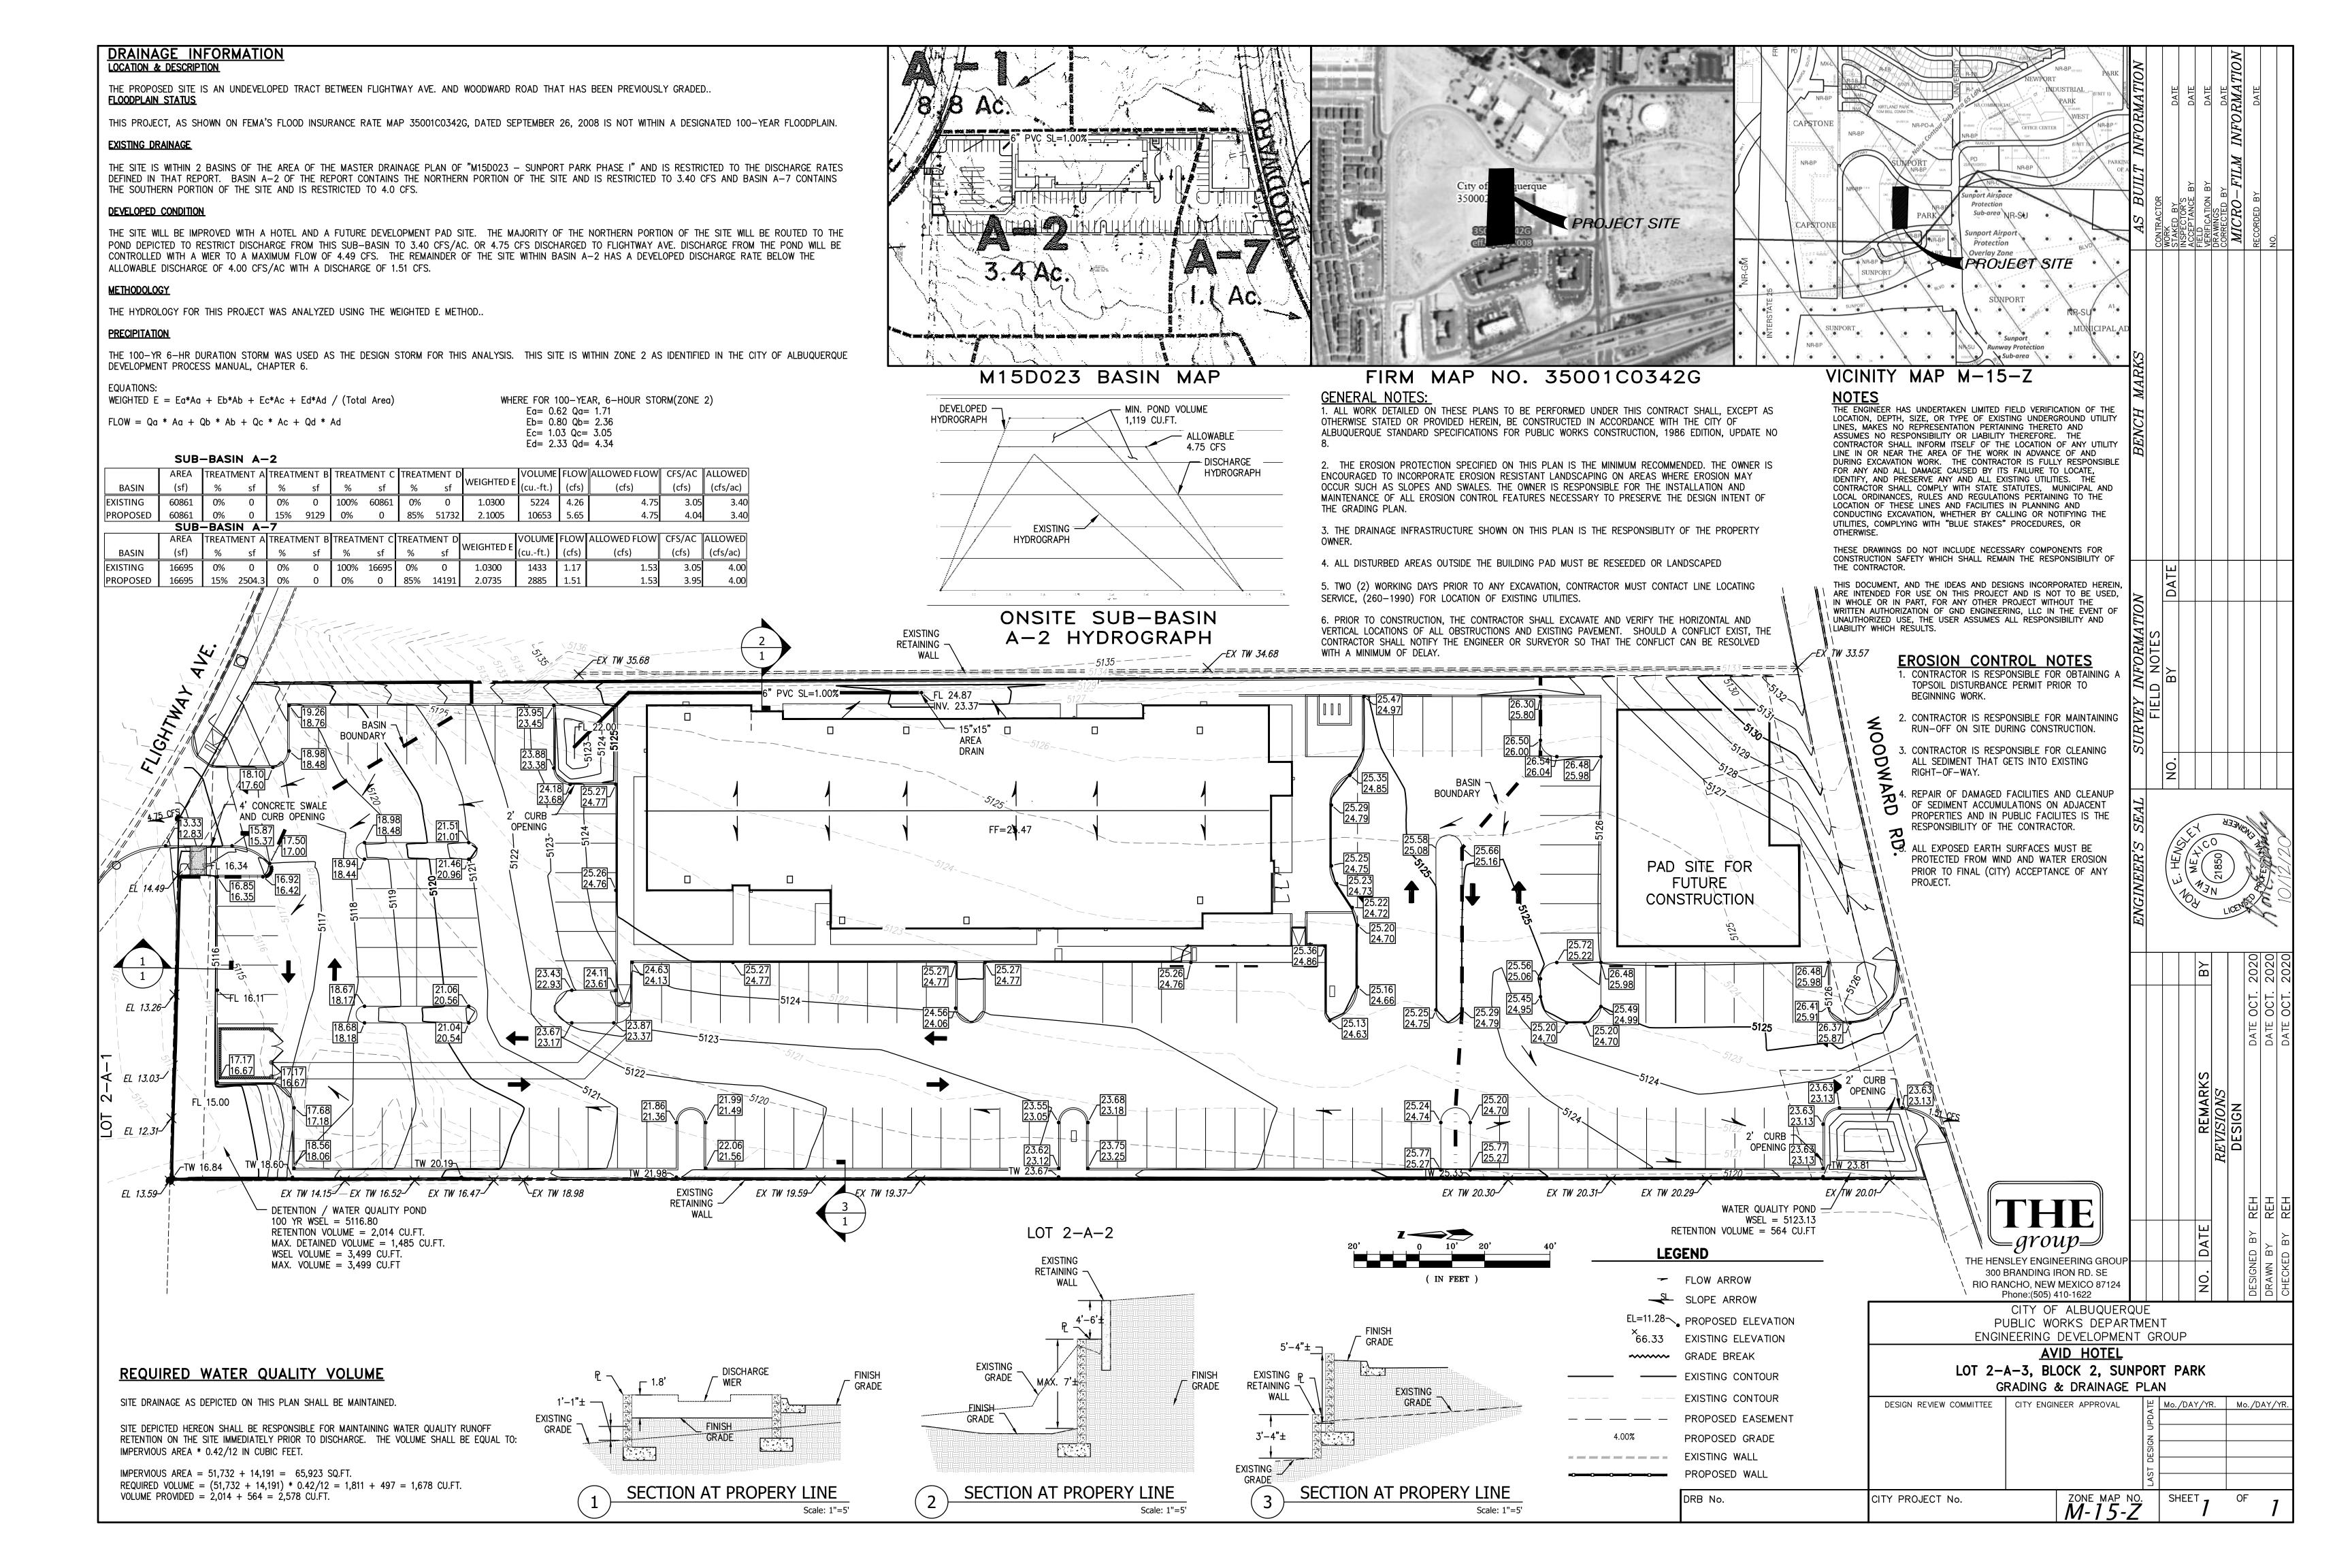

Albuquerque

1. Per the IDO 14-16-5-7(D)(1), the maximum height for a retaining wall is 8 feet for Non-residential NR-BP Zone. This site has two proposed retaining walls adjacent to an existing retaining wall. The total height of the two cannot exceed 8 feet.

NM 87103

www.cabq.gov

Planning Department Alan Varela, Director

Mayor Timothy M. Keller

2. Please make a minor adjustment to the flowline/TC to make this flow.

3. What is this pond volume and is this just SWQ?

PO Box 1293

Albuquerque

NM 87103

www.cabq.gov

4. Please move the FF elevation down a little so that it can be readable.

Planning Department Alan Varela, Director

Mayor Timothy M. Keller

- 5. Please add the note, "Side slopes need to be stabilized with Native Grass Seed per the City Specification with Aggregate Mulch or equal (Must satisfy the "Final Stabilization criteria" CGP 2.2.14.b.)".
- 6. Please provide the weir calculations, per DPM Article 6-16(A), for the 2 ft curb cuts and 4 ft concrete swale. A coefficient of 2.7 is typically used for the weir equation  $Q = CLH^{2/3}$ .
- 7. It appears that there are flows going into the dumpster enclosure. This is not allowed. Also, trash enclosures must demonstrate control of liquids from dumpster areas per DPM by containing runoff from the dumpster area, preventing outside drainage from entering the dumpster area, and discharging to the sanitary sewer.

PO Box 1293

Albuquerque

NM 87103

www.cabq.gov

8. I am trying to figure out how the sheet flows get into the detention pond. I do not see any curb cuts located along the curb. This pond also states that it has a 100 year WSEL of 5116.80 but the top of curbs around that pond have a lower elevations? Is the idea to flood out this area of the parking lot as well? And if so, than definitely the dumpster will have to be relocated. Also the section does not quite jive with the grades shown. I would need more information in the section, showing the 100 year WSEL, the elevation of the weir, the bottom elevation, the top of the SWQ elevation. Please note that the SWQ requirement is below the detention volume requirement.

Planning Department Alan Varela, Director

PO Box 1293

Albuquerque

NM 87103

www.cabq.gov

As a reminder, if the project total area of disturbance (including the staging area and any work within the adjacent Right-of-Way) is 1 acre or more, then an Erosion and Sediment Control (ESC) Plan and Owner's certified Notice of Intent (NOI) is required to be submitted to the Stormwater Quality Engineer (Doug Hughes, PE, jhughes@cabq.gov, 924-3420) 14 days prior to any earth disturbance.

If you have any questions, please contact me at 924-3995 or <a href="mailto:rbrissette@cabq.gov">rbrissette@cabq.gov</a>.

Sincerely,

Renée C. Brissette, P.E. CFM Senior Engineer, Hydrology

Renée C. Brissette