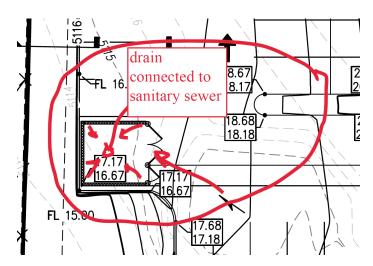

If you have any questions, please contact me at 924-3995 or <a href="mailto:rbrissette@cabq.gov">rbrissette@cabq.gov</a>.

Sincerely,

Renée C. Brissette, P.E. CFM Senior Engineer, Hydrology

Renée C. Brissette