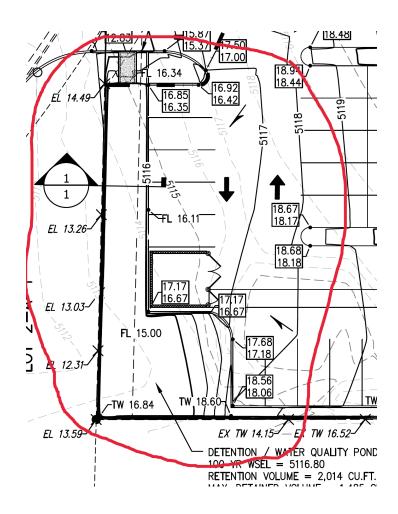

NM 87103

www.cabq.gov

Planning Department Alan Varela, Director

Mayor Timothy M. Keller

2. Please make a minor adjustment to the flowline/TC to make this flow.

3. What is this pond volume and is this just SWQ?

PO Box 1293

Albuquerque

NM 87103

www.cabq.gov

8. I am trying to figure out how the sheet flows get into the detention pond. I do not see any curb cuts located along the curb. This pond also states that it has a 100 year WSEL of 5116.80 but the top of curbs around that pond have a lower elevations? Is the idea to flood out this area of the parking lot as well? And if so, than definitely the dumpster will have to be relocated. Also the section does not quite jive with the grades shown. I would need more information in the section, showing the 100 year WSEL, the elevation of the weir, the bottom elevation, the top of the SWQ elevation. Please note that the SWQ requirement is below the detention volume requirement.