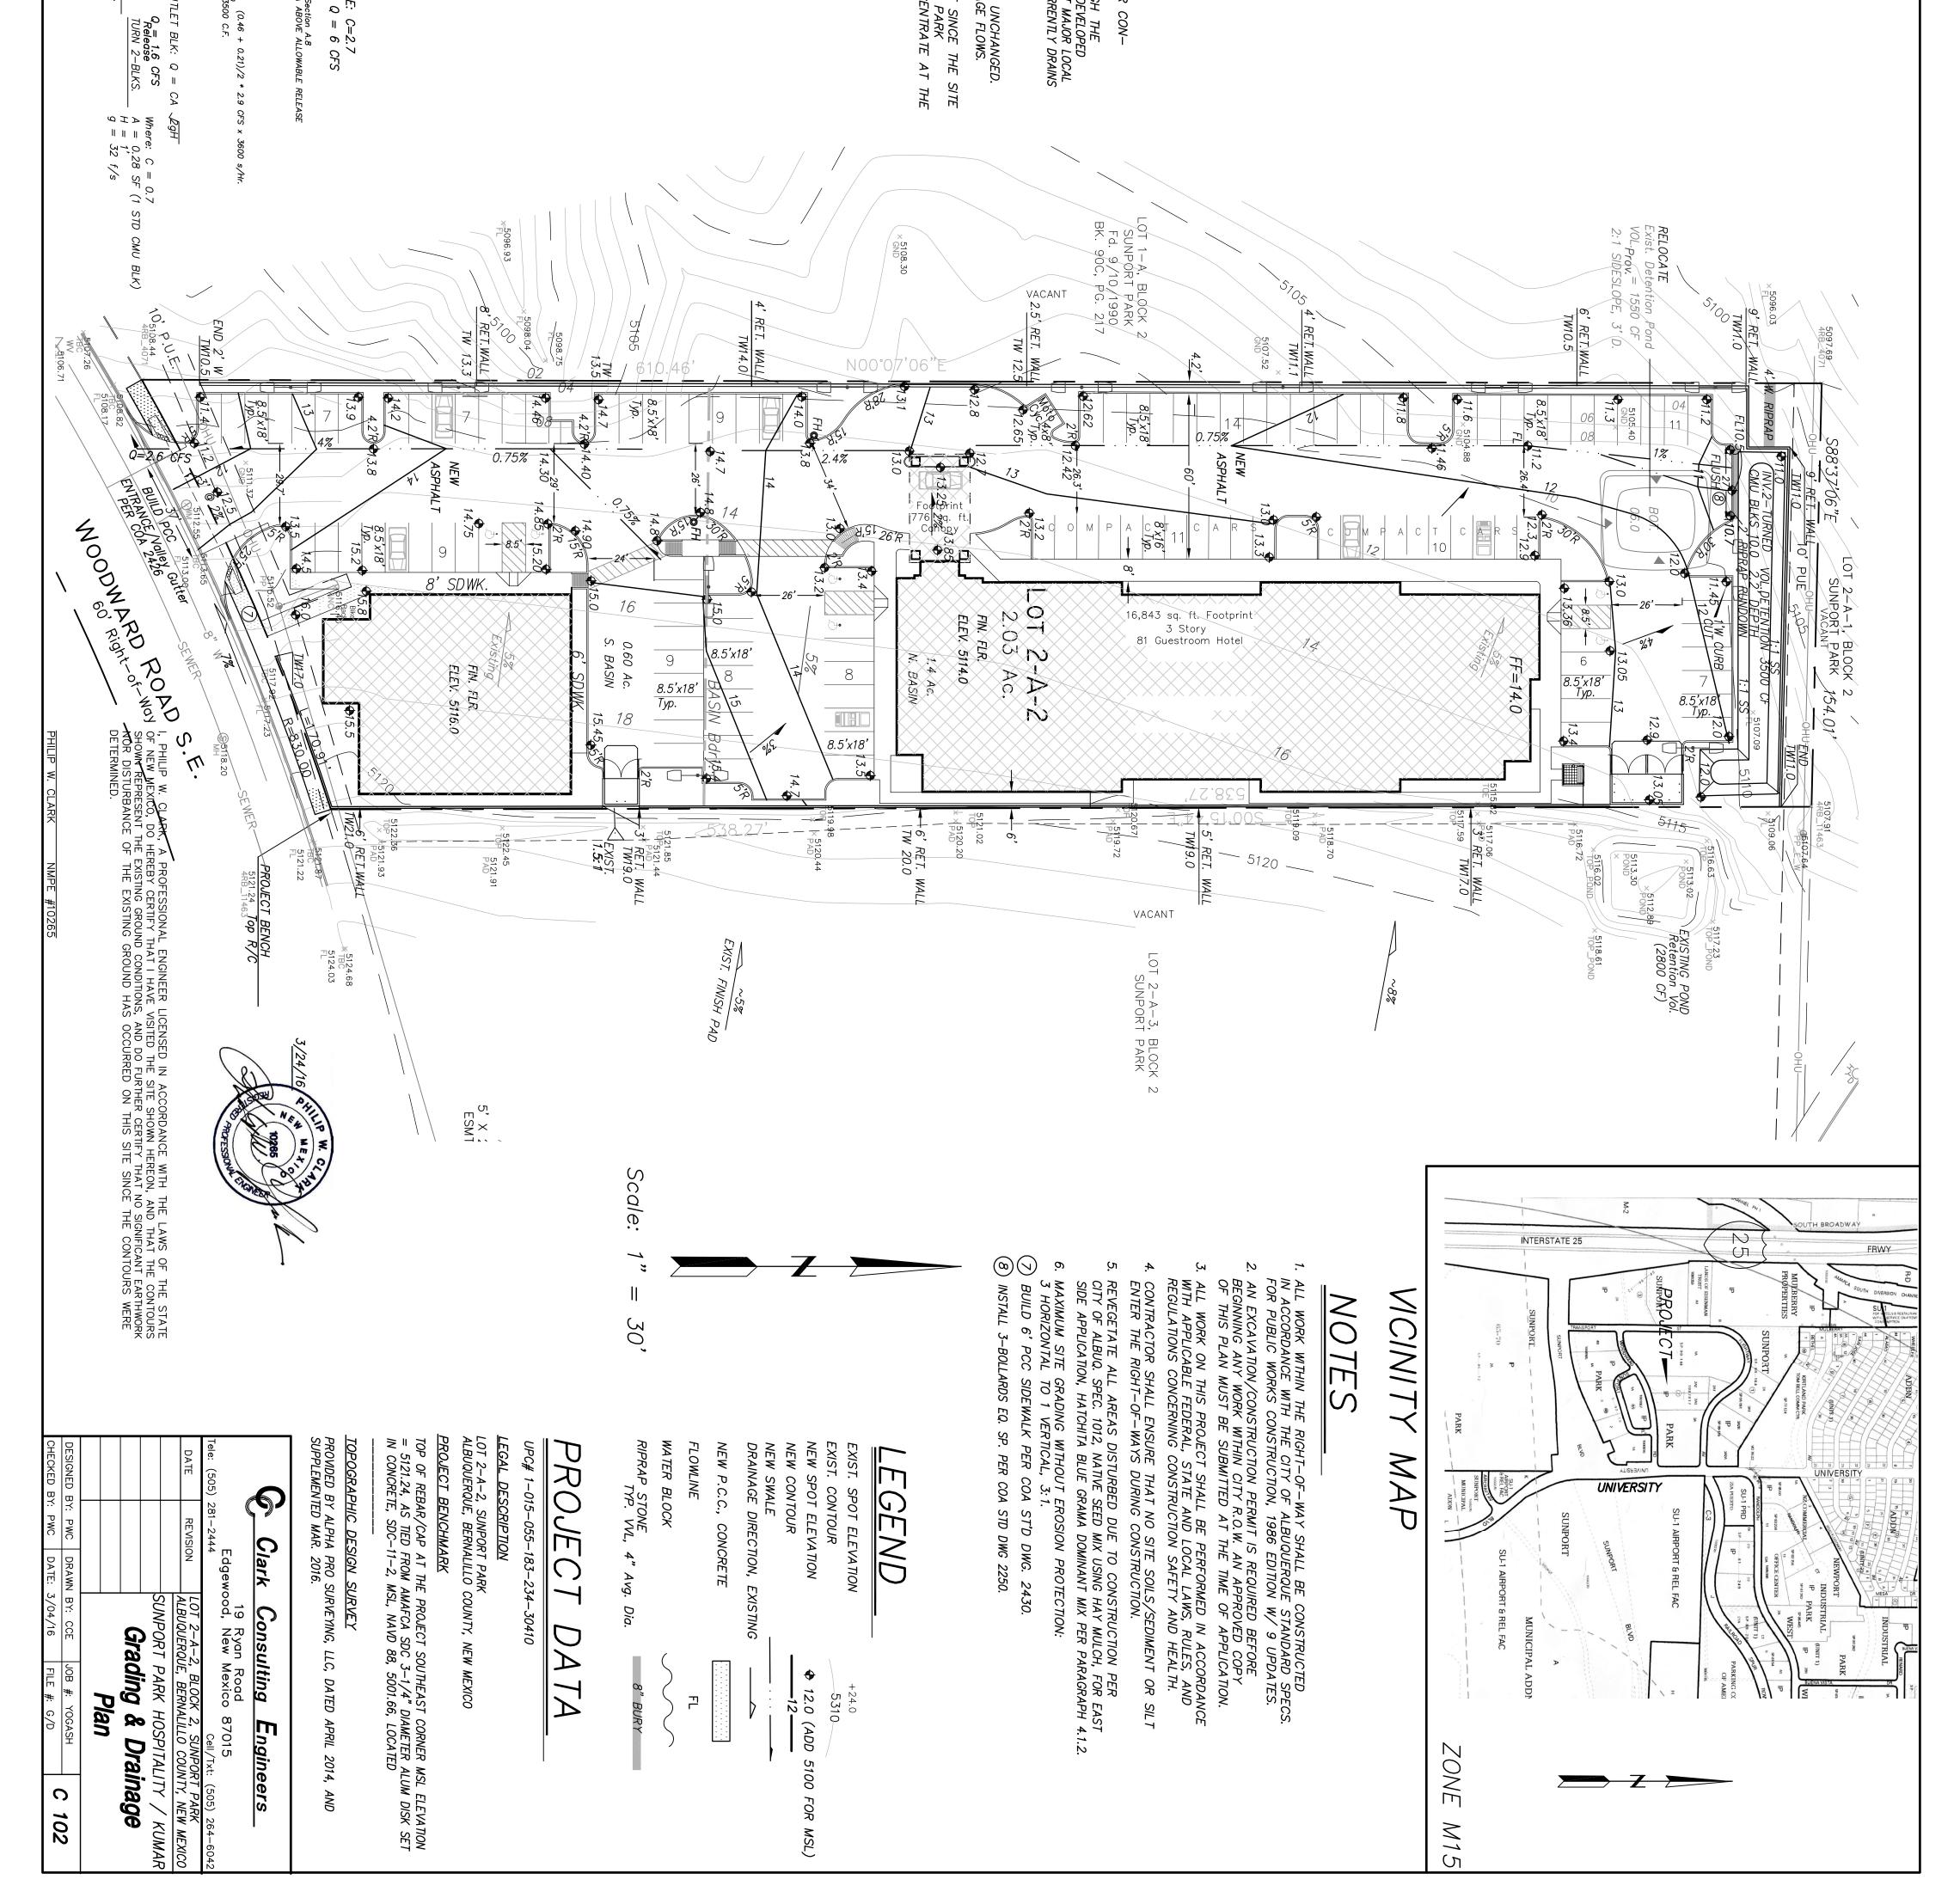

1. The Drainage Master Plan appears to generally allow controlled discharge of the master plan basin to the West (or North where possible). As such, this development should provide an easement across the pond to convey the offsite flows from the property to the East. The Site Plan for Building Permit submittal to DRB will be required to show the proposed easement. Alternatively, a different arrangement can be reached with the adjacent property owners to discharge to the North to Flightway Ave (which would also appear to be in compliance with the intent of the Master Plan).

\_\_\_\_\_

When submitting for **<u>Building Permit</u>**, please be aware of the following *preliminary* comments that will need to be addressed with that submittal:

- 1. An Erosion and Sediment Control Plan approval will be needed prior to Hydrology's approval since the site is over 1-acre.
- 2. Please include specific references to the Master Plan, such as labeling the Basins from that Plan, which appear to be A-2 and A-7, and noting the discharge rates and/or land treatment proportions that are allowed (Hydrology File M15D023).
- 3. The Master Plan appears to allow 3.4 cfs per acre under developed conditions from the upstream property to the East. They will need to be accounted for in the design of the pond and the outlet to the adjacent property.
- 4. The dumpster for the restaurant needs to be connected to the SAS (A reference to a

separate utility plan is fine).

- 5. Clarify the following elements of the pond:
  - a. The bottom elevation of the pond.
  - b. Is the 3500 CF capacity of the pond a detention volume or retention volume? The first flush volume needs to be managed on site, but the hydrograph and labeling imply that the volume is released.
  - c. How the pond accepts flows from the parking lot (the 2' rundown appears to be aligned parallel to the curb). Call out curb cuts.
  - d. Provide a cross-section of the 4' rip rap rundown, show that the flow is contained in the swale since it impacts the adjacent property.