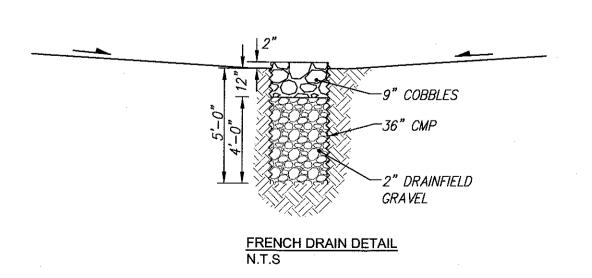

### **KEYED NOTES**

- 1. 5' WIDE SIDEWALK PER CITY OF ALBUQUERQUE DWG 2340
- 2. TWO 2' WIDE SIDEWALK CULVERTS PER CITY OF ALBUQUERQUE DWG 2236. SAW CUT EXISTING CURB AND GUTTER.
- 3. MEDIAN CURB AND GUTTER PER CITY OF ALBUQUERQUE DWG 2415B
- 4. 4" MINUS RIPRAP (13 SY).
- 5. FRENCH DRAIN, SEE DETAIL
- 6. GRAVEL MULCH SLOPE
- 7. SAWCUT AND REMOVE EXISTING CURB AND PAVEMENT AS REQUIRED
- 8. REMOVE EXISTING TREE AND ASPHALT