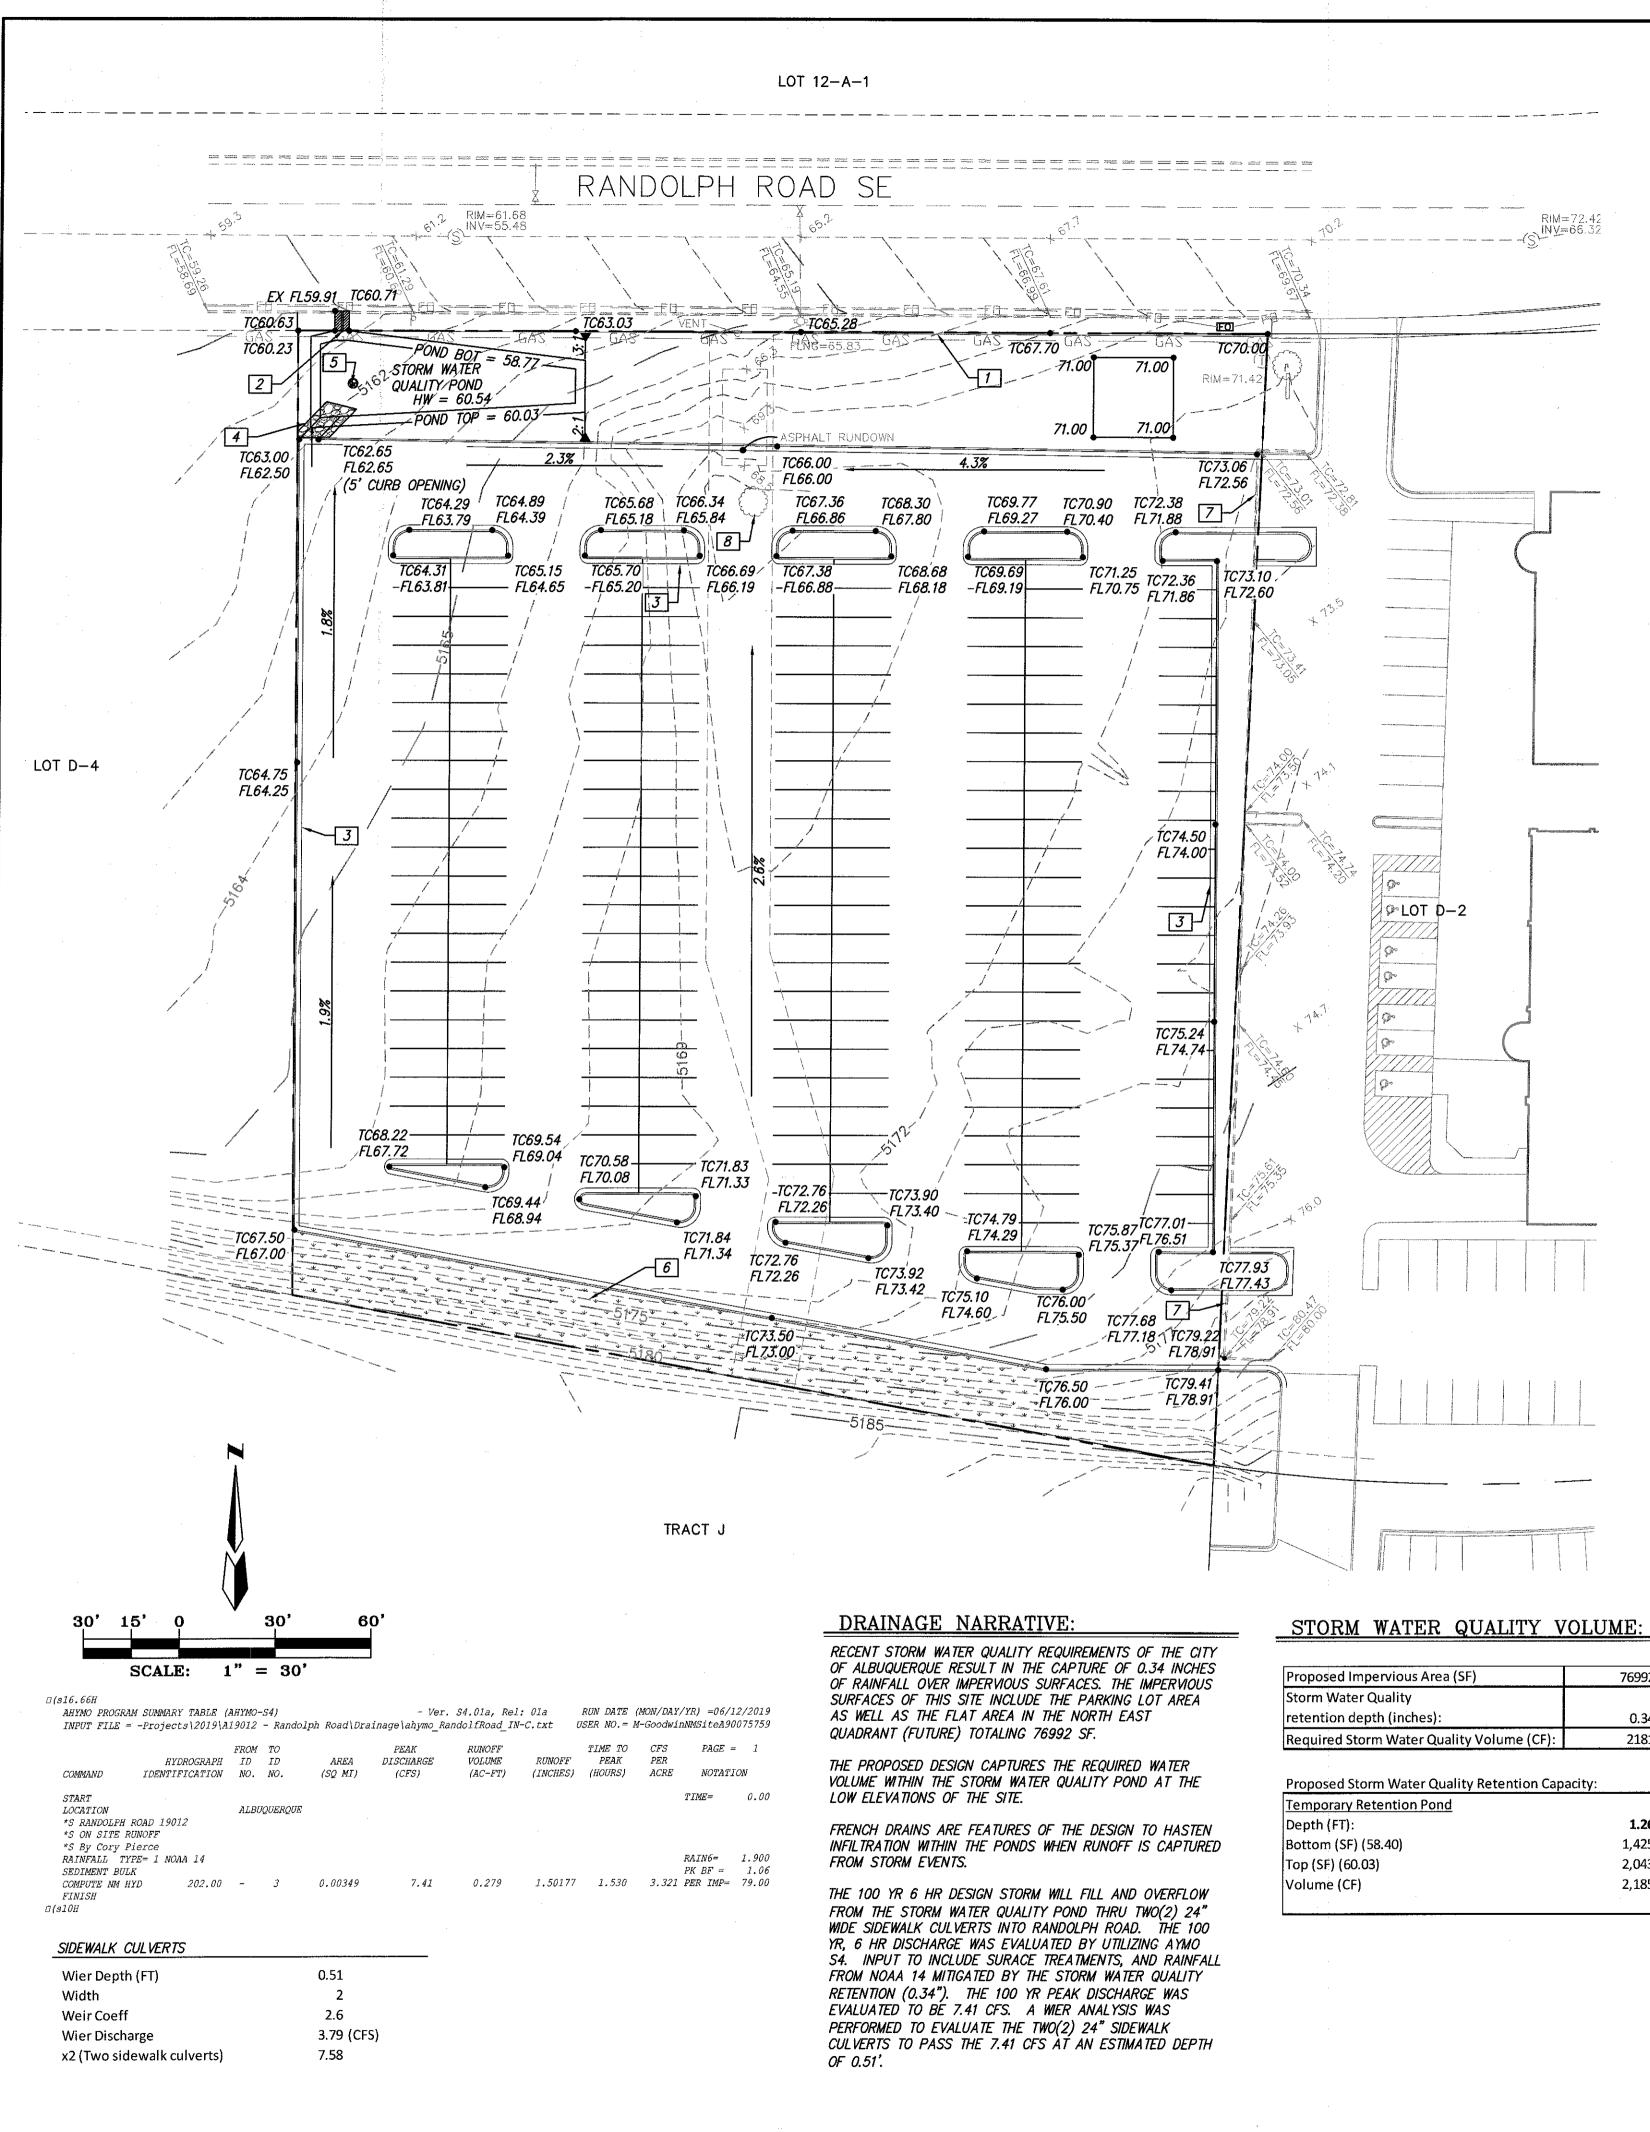

ELECTRONIC SUBMITTAL RECEIVED:

FEE PAID:

| Proposed Impervious Area (SF)             | 76992 |
|-------------------------------------------|-------|
| Storm Water Quality                       |       |
| retention depth (inches):                 | 0.34  |
| Required Storm Water Quality Volume (CF): | 2181  |
| Required Storm Water Quality Volume (CF): |       |
| Quality Retention Capa                    | city  |

| Temporary Retention Pond |       |
|--------------------------|-------|
| Depth (FT):              | 1.26  |
| Bottom (SF) (58.40)      | 1,425 |
| Top (SF) (60.03)         | 2,043 |
| Volume (CF)              | 2,185 |
|                          |       |

| L | E | G | E | Ν | D |
|---|---|---|---|---|---|
|   |   |   |   |   |   |

| LEGEND                                                                                                                                                                                                                                                                                                                                                                                                                                                                                                                                                                                                                                                                                               |                               |
|------------------------------------------------------------------------------------------------------------------------------------------------------------------------------------------------------------------------------------------------------------------------------------------------------------------------------------------------------------------------------------------------------------------------------------------------------------------------------------------------------------------------------------------------------------------------------------------------------------------------------------------------------------------------------------------------------|-------------------------------|
| 5165                                                                                                                                                                                                                                                                                                                                                                                                                                                                                                                                                                                                                                                                                                 | CONTOUR-MAJOR                 |
| ALASTRANA WARAALASTRA ANTONIA LAY                                                                                                                                                                                                                                                                                                                                                                                                                                                                                                                                                                                                                                                                    | CONTOUR-MINOR                 |
|                                                                                                                                                                                                                                                                                                                                                                                                                                                                                                                                                                                                                                                                                                      | TOP CURB/FLOWLINE             |
| × 00.00                                                                                                                                                                                                                                                                                                                                                                                                                                                                                                                                                                                                                                                                                              | SPOT ELEV                     |
| THE REPORT OF THE PROPERTY OF                                                                                                                                                                                                                                                                                                                                                                                                                                                                                                                                                                                                                                                                        | CURB AND GUTTER               |
|                                                                                                                                                                                                                                                                                                                                                                                                                                                                                                                                                                                                                                                                                                      | CONCRETE/SIDEWALK             |
|                                                                                                                                                                                                                                                                                                                                                                                                                                                                                                                                                                                                                                                                                                      | WALL OR HEAD WALL             |
| (                                                                                                                                                                                                                                                                                                                                                                                                                                                                                                                                                                                                                                                                                                    | SANITARY SEWER MANHOLE        |
|                                                                                                                                                                                                                                                                                                                                                                                                                                                                                                                                                                                                                                                                                                      | SANITARY SEWER                |
| D                                                                                                                                                                                                                                                                                                                                                                                                                                                                                                                                                                                                                                                                                                    | STORM DRAIN MANHOLE           |
|                                                                                                                                                                                                                                                                                                                                                                                                                                                                                                                                                                                                                                                                                                      | CATCH BASIN/DROP INLET        |
| ALLONDO MARKETANY                                                                                                                                                                                                                                                                                                                                                                                                                                                                                                                                                                                                                                                                                    | STORM DRAIN                   |
| uBu                                                                                                                                                                                                                                                                                                                                                                                                                                                                                                                                                                                                                                                                                                  | FIRE HYDRANT                  |
| $\bowtie$                                                                                                                                                                                                                                                                                                                                                                                                                                                                                                                                                                                                                                                                                            | WATER VALVE                   |
| and the analysis of the second s | WATER                         |
| ¢                                                                                                                                                                                                                                                                                                                                                                                                                                                                                                                                                                                                                                                                                                    | GAS MARKER-UG                 |
|                                                                                                                                                                                                                                                                                                                                                                                                                                                                                                                                                                                                                                                                                                      | GAS METER                     |
| Ú                                                                                                                                                                                                                                                                                                                                                                                                                                                                                                                                                                                                                                                                                                    | TELEPHONE/FIBER OPTIC MANHOLE |
| EO                                                                                                                                                                                                                                                                                                                                                                                                                                                                                                                                                                                                                                                                                                   | FIBER OPTIC PULL BOX          |
| AMMUAN MAKANA KAMBAKA                                                                                                                                                                                                                                                                                                                                                                                                                                                                                                                                                                                                                                                                                | FIBER OPTIC                   |
| 4                                                                                                                                                                                                                                                                                                                                                                                                                                                                                                                                                                                                                                                                                                    | SIGN                          |
| € }                                                                                                                                                                                                                                                                                                                                                                                                                                                                                                                                                                                                                                                                                                  | TREE                          |
| ~~~~                                                                                                                                                                                                                                                                                                                                                                                                                                                                                                                                                                                                                                                                                                 |                               |
|                                                                                                                                                                                                                                                                                                                                                                                                                                                                                                                                                                                                                                                                                                      |                               |
|                                                                                                                                                                                                                                                                                                                                                                                                                                                                                                                                                                                                                                                                                                      |                               |

## LEGAL DESCRIPTION

LOT NUMBERED D-THREE (D-3), OF NEWPORT INDUSTRIAL PARK-WEST, UNIT 1, WITHIN SECTION 33, TOWNSHIP 10 NORTH, RANGE 3 EAST, CITY OF ALBUQUERQUE, BERNALILLO COUNTY, NEW MEXICO,

### GENERAL NOTES:

- CONTRACTOR MUST OBTAIN A TOPSOIL DISTURBANCE PERMIT FROM THE ENVIRONMENTAL HEALTH DIVISION PRIOR TO CONSTRUCTION.
- 2. CITY OF ALBUQUERQUE STANDARD SPECIFICATIONS FOR PUBLIC WORKS CONSTRUCTION, LATEST EDITION SHALL GOVERN ALL WORK.
- THE CONTRACTOR SHALL CONFORM TO ALL CITY, COUNTY, STATE AND FEDERAL DUST CONTROL MEASURES AND REQUIREMENTS AND WILL BE RESPONSIBLE FOR PREPARING AND OBTAINING ALL NECESSARY APPLICATIONS AND APPROVALS.
- 4. THE CONTRACTOR SHALL ENSURE THAT NO SOIL ERODES FROM THE LOTS INTO PUBLIC RIGHT-OF-WAY. THIS CAN BE ACHIEVED BY CONSTRUCTING TEMPORARY BERMS AND WETTING THE SOIL TO KEEP IT FROM BLOWING.
- 5. NO WORK ALLOWED IN THE PUBLIC RIGHT OF WAY WITHOUT AN APPROVED WORK ORDER.
- 6. THE SITE IS NOT IN A FLOOD PLAIN IN ACCORDANCE WITH FEMA MAP 35001C0342G, EFFECTIVE DATE SEPTEMBER 26, 2008.

### **KEYED NOTES**

- 1. 5' WIDE SIDEWALK PER CITY OF ALBUQUERQUE DWG 2340
- 2. TWO 2' WIDE SIDEWALK CULVERTS PER CITY OF ALBUQUERQUE DWG 2236. SAW CUT EXISTING CURB AND GUTTER.
- 3. MEDIAN CURB AND GUTTER PER CITY OF ALBUQUERQUE DWG 2415B
- 4. 4" MINUS RIPRAP (13 SY).
- 5. FRENCH DRAIN, SEE DETAIL
- 6. GRAVEL MULCH SLOPE
- 7. SAWCUT AND REMOVE EXISTING CURB AND PAVEMENT AS REQUIRED
- 8. REMOVE EXISTING TREE AND ASPHALT

Randolph Road Project

GRADING & DRAINAGE PLAN