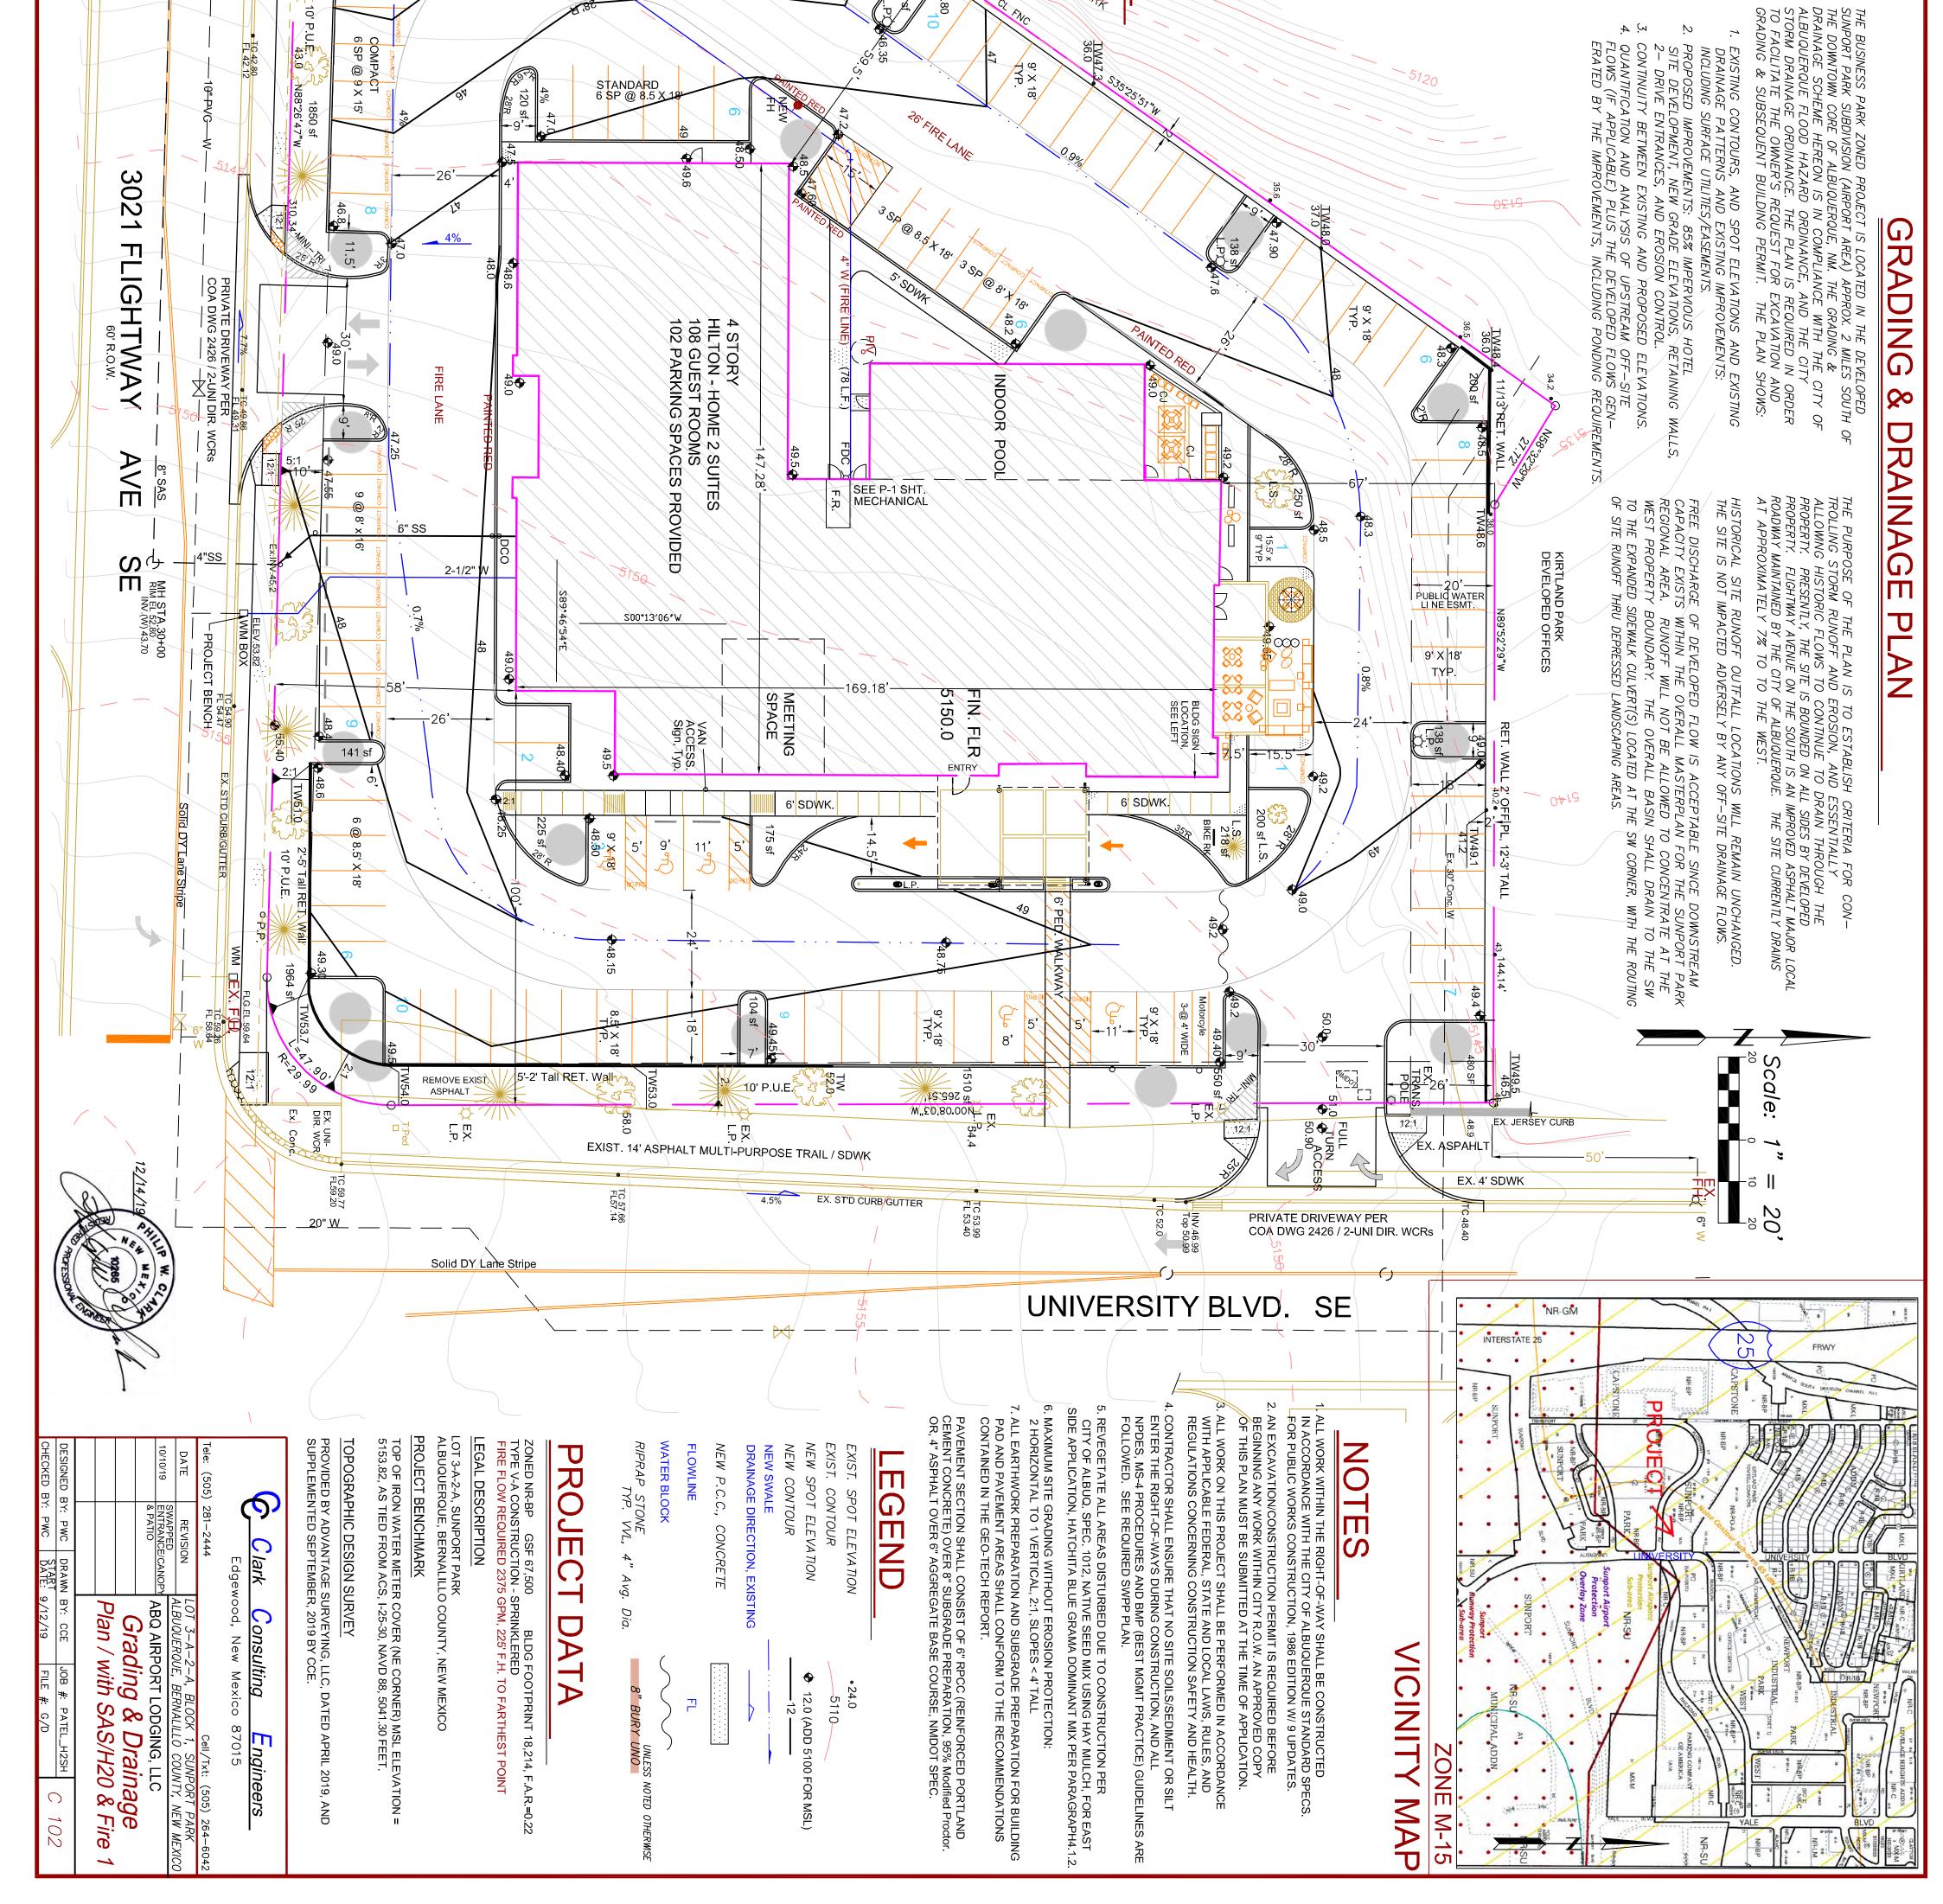

| PROJECT DATA Cont. INDSCAPING REQUIREMENTS TOTAL SITE AREA 1.88 AC. LESS BLOG FOOTPRINT, 18214 SF 2.5% SHRUBS & GRASSES 2.10% GRASSES @ 4:1 MX. STREET TREES PER COA APPROVED LIST 2. CALIPEROR 6 EVERGREEQ @ 25 O.C. PARKING SPACE REQUIREMENTS 108 ROOM HOTEL 102 SPACES PERVIDED PARKING SPACES REQUIRED, 102 SPACES NOTE: 5% DEVIATION APPLIED ACCESSIBLE PROVIDED, 4 SPACES BICYCLE, 2 PIRE 1 - ALBUO. FIRE RESCUE NOTES BUILDING HEIGHT, S8 FEET OCCUPANCY TYPE, 'R' ACCESS GRADE FOR APPAATUS <10% STANDPIPE SYSTEM SHALL BE INSTALLED WIN THE BUILDING WHERE THE FLOOR LEVEL OF HIGHESS TO BE PROVIDED PREMISE D: ADDRESS TO BE PR                                                                                                                                                                                                                                                                                                                                                                                       |                  | Image: serie seri                                                                                                                                                                                     |
|--------------------------------------------------------------------------------------------------------------------------------------------------------------------------------------------------------------------------------------------------------------------------------------------------------------------------------------------------------------------------------------------------------------------------------------------------------------------------------------------------------------------------------------------------------------------------------------------------------------------------------------------------------------------------------------------------------------------------------------------------------------------------------------------------------------------------------------------------------------------------------------------------------------------------------------------------------------------------------------------------------------------------------------------------------------------------------------------------------------------------------------------------------------------------------------------------------------------------------------------------------------------------------------------------------------------------------------------------------------------------------------------------------------------------------------------------------------------------------------------------------------------------------------------------------------------------------------------------------------------------------------------------------------------------------------------------------------------------------------------------------------------------------------------------------------------------------------------------------------------------------------------------------------------------------------------------------------------------------------------------------------------------------------------------------------------------------------------------------------------------------|------------------|-------------------------------------------------------------------------------------------------------------------------------------------------------------------------------------------------------------------------------------------------------------------------------------------------------------------------------------------------------------------------------------------------------------------------------------------------------------------------------------------------------------------------------------------------------------------------------------------------------------------------------------------------------------------------------------------------------------------------------------------------------------------------------------------------------------------------------------------------------------------------------------------------------------------------------------------------------------------------------------------------------------------------------------------------------------------------------------------------------------------------------------------------------------------------------------------------------------------------------------------------------------------------------------------------------------------------------------------------------------------------------------------------------------------------------------------------------------------------------------------------------------------------------------------------------------------------------------------------------------------------------------------------------------------------------------------------------------------------------------------------------------------------------------------------------------------------------------------------------------------------------------------------------------------------------------------------------------------------------------------------------------------------------------------------------------------------------------------------------------------------------------------------------------------------------------------------------------------------------------------------------------------------------------|
| The state of the s | RECTION NO SCALE | NORTH/WEST Bdry, And South Esmt<br>WHERE SHOWN<br>Varies<br>3-13'<br>Waries and the state<br>Varies and the state state<br>Varies and the state |