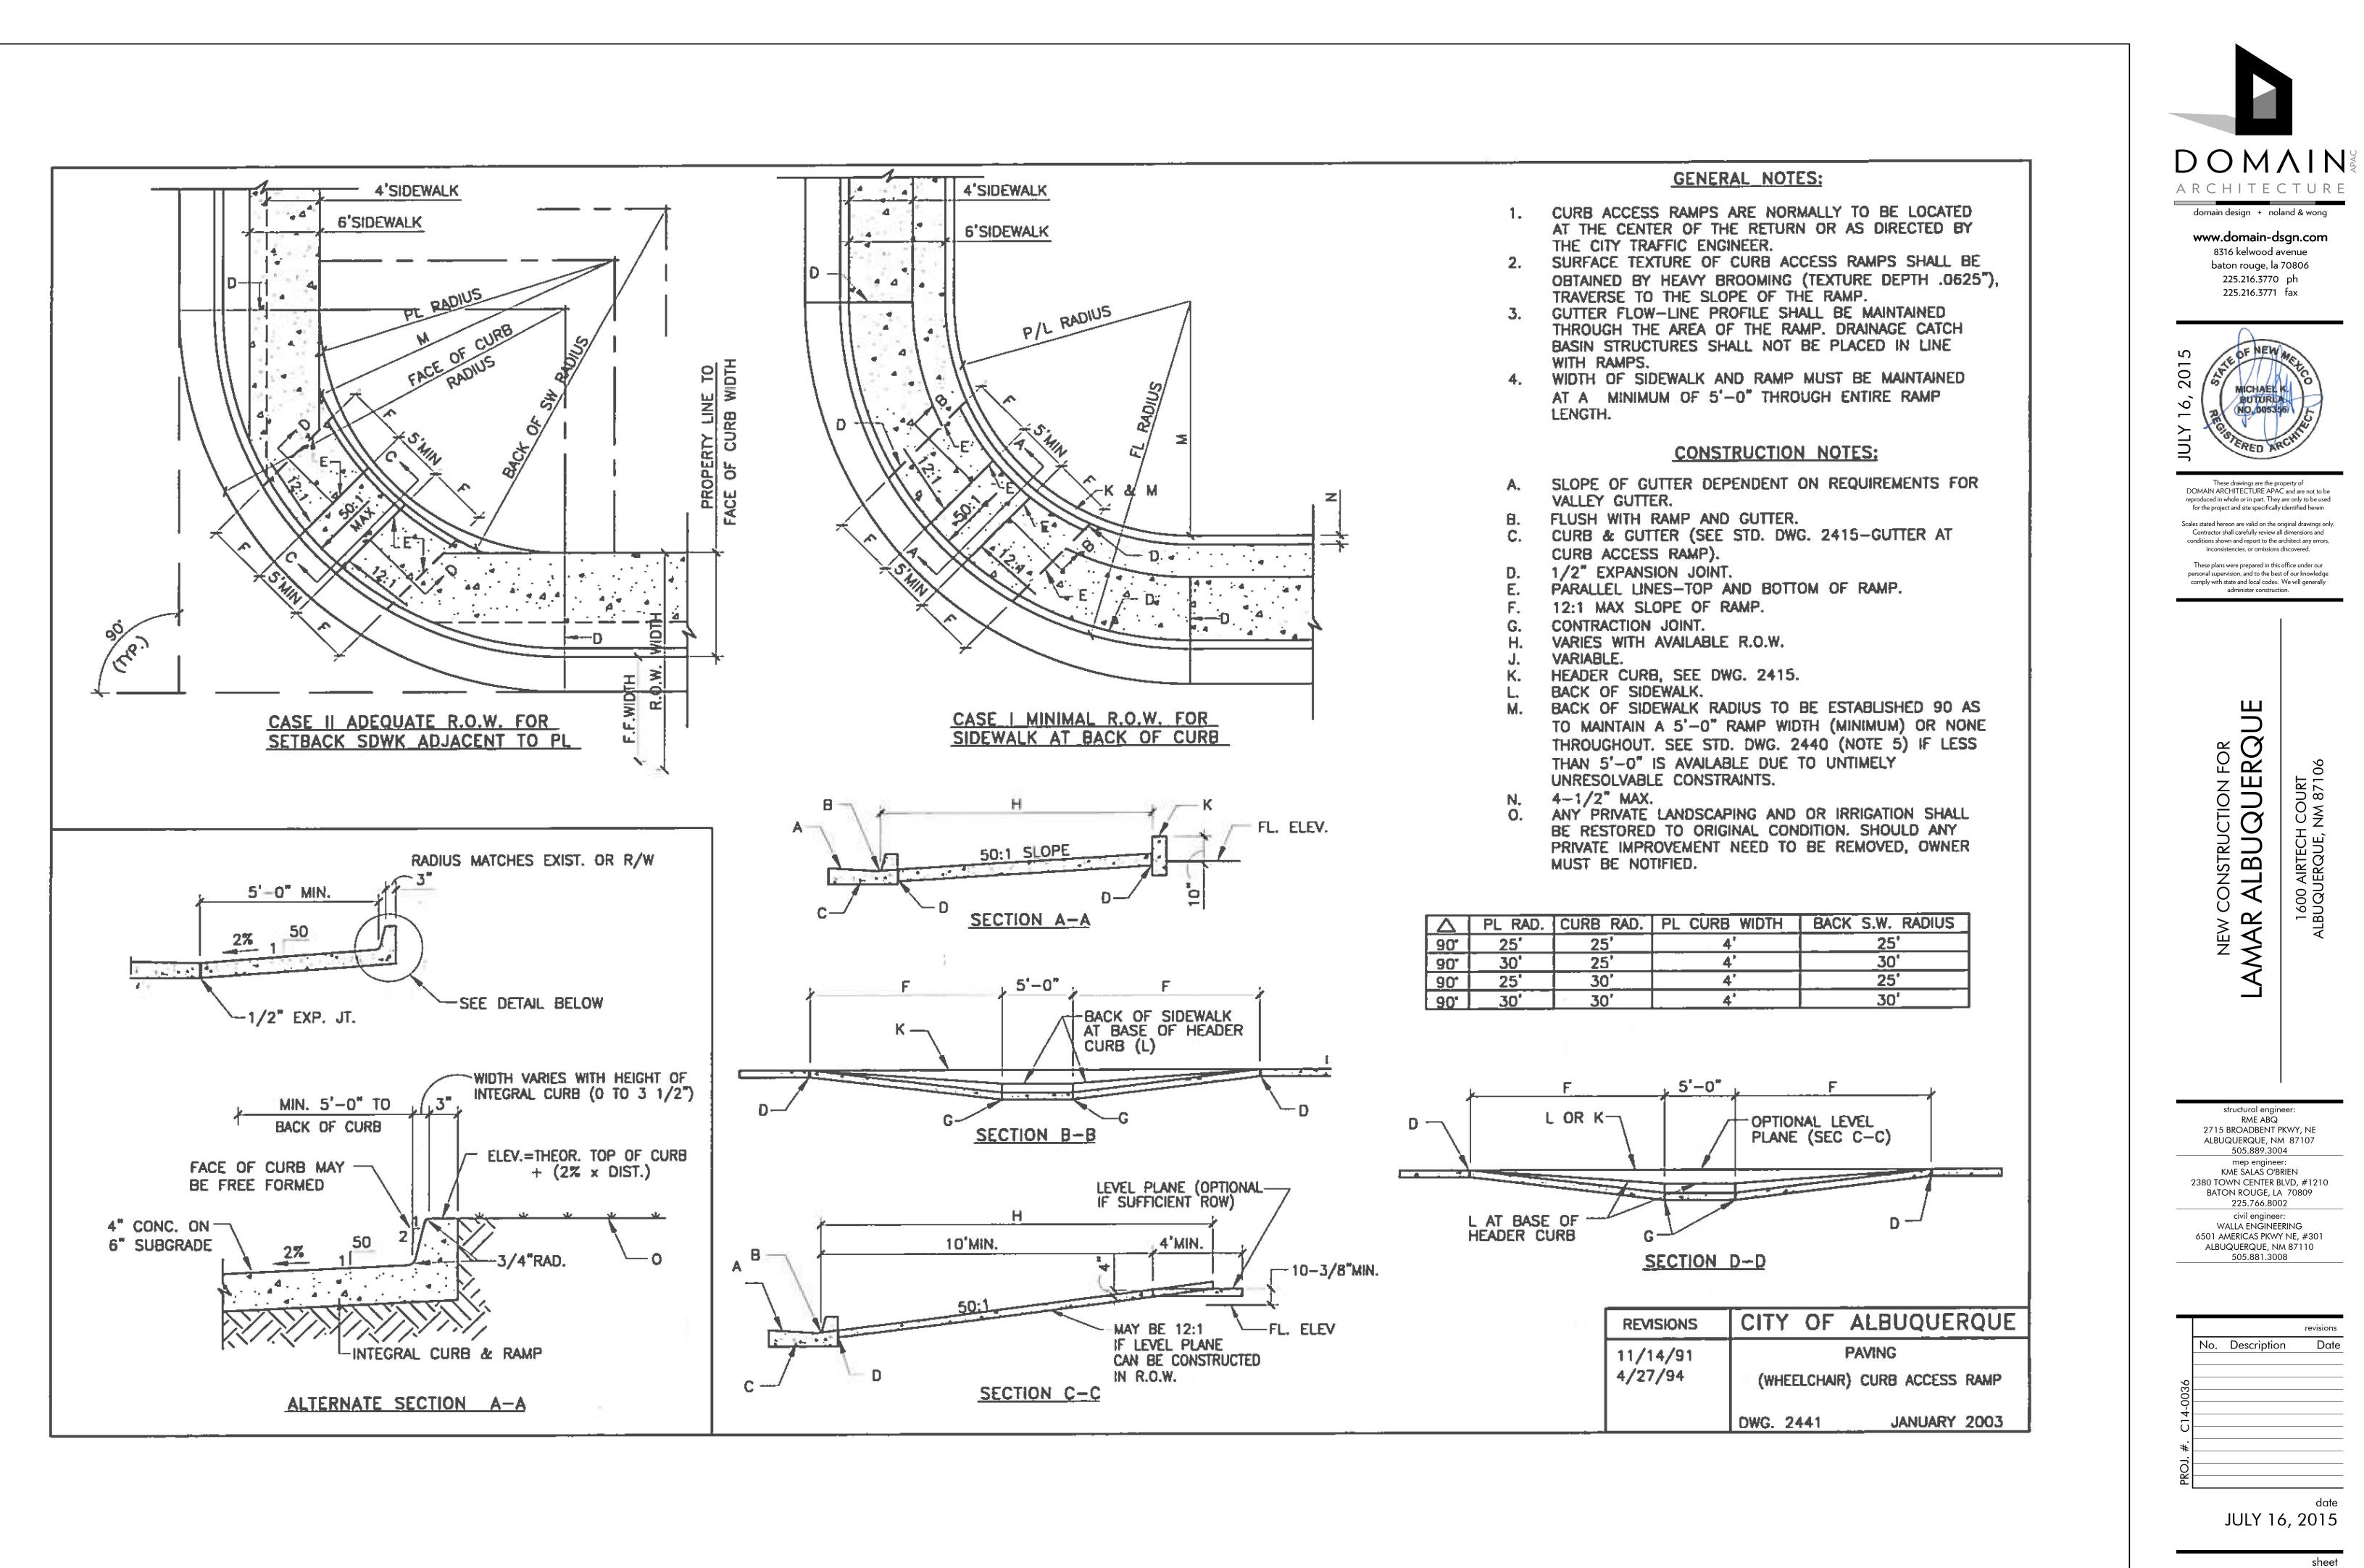

Dear Ms. Mclean,

Based upon the information provided in your resubmittal received 7-14-15, the above referenced plan cannot be approved for Building Permit until the following comments are addressed: PO Box 1293 Please show a vicinity map showing the location of the development in relation 1. to streets and well known landmarks Please show a directional arrow 2. Please show the extent of the project site. Please show the property line, Albuquerque fencing and any other development on the south side of the proposed project site. 3. Per ADA requirements ANSI 502.5, ADA parking spaces must have and New Mexico 87103 unobstructed 8ft. wide by 18 ft. in length. Upon review of the submitted drawings, the wheel stops will be obstructing the total length of the ADA parking spaces. www.cabq.gov Per DPM, the site must provide bicycle parking space and signage. Per COA 4. Zoning requirements, there must be one bicycle space provided for every twenty automobile or light truck spaces. Please detail location of bicycle parking drawing. 5. Please include two copies of the traffic circulation layout at the next submittal.