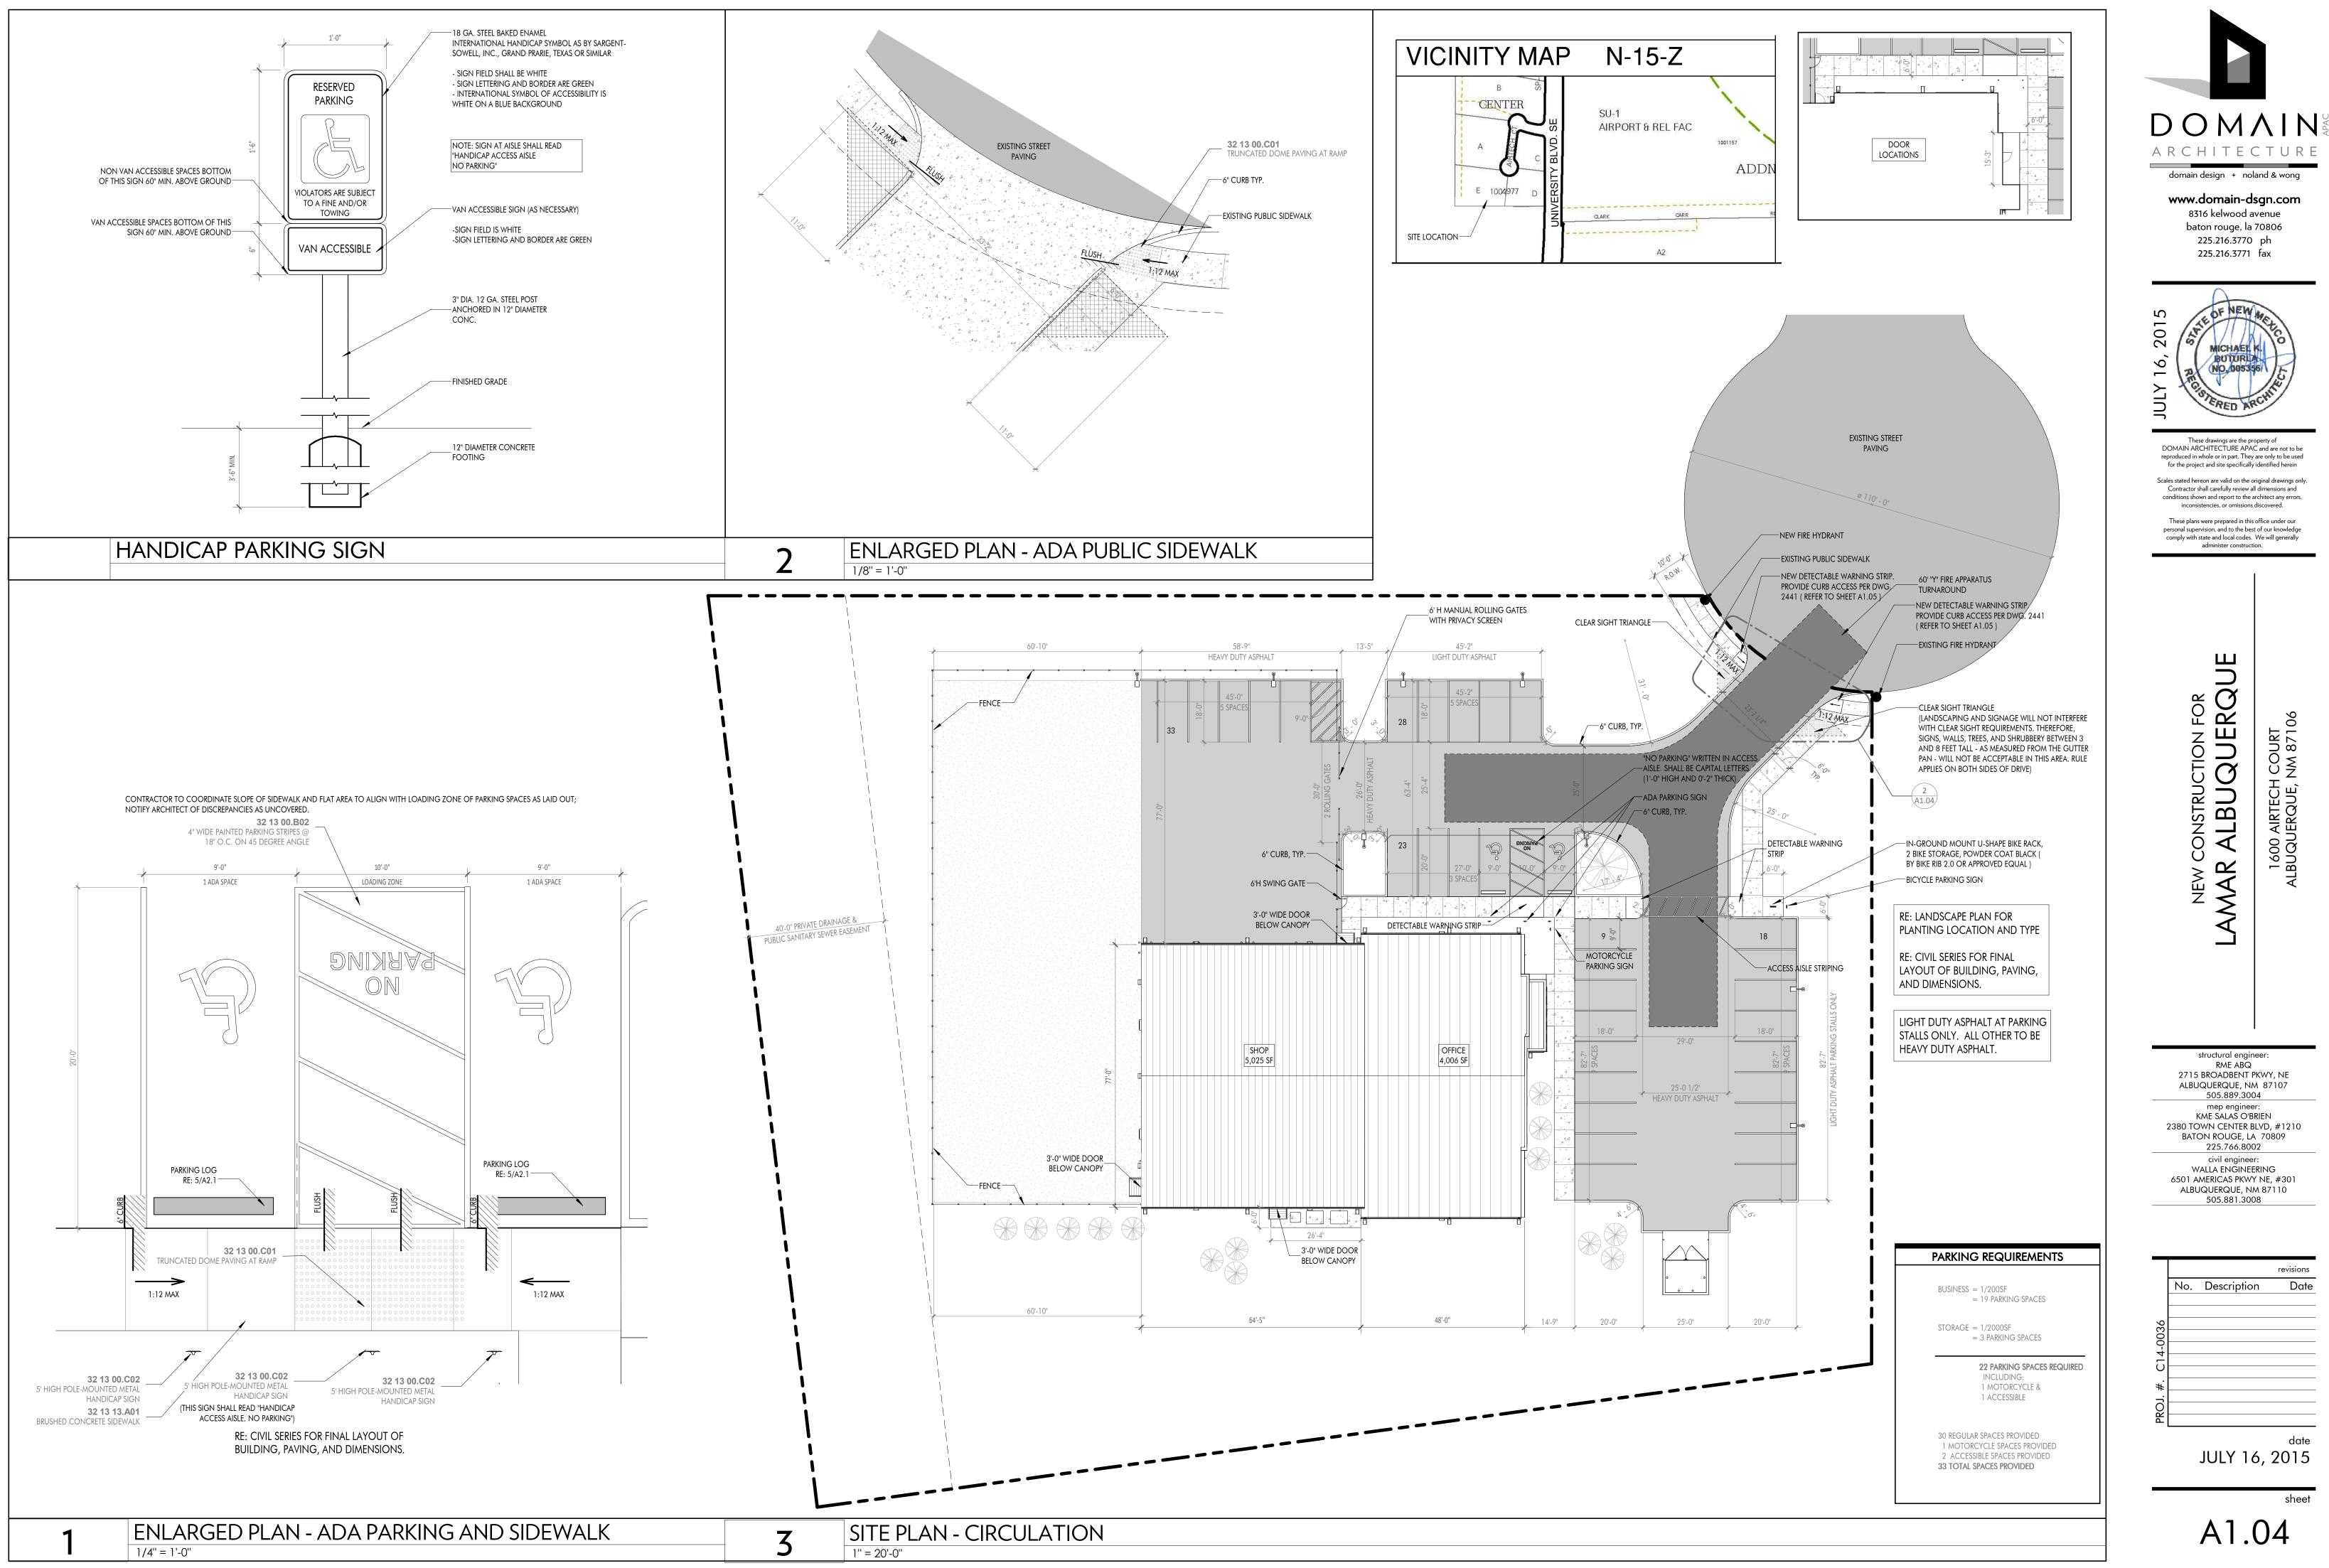

Dear Ms. Mclean,

Based upon the information provided in your resubmittal received 7-14-15, the above referenced plan cannot be approved for Building Permit until the following comments are addressed: PO Box 1293 Please show a vicinity map showing the location of the development in relation 1. to streets and well known landmarks Please show a directional arrow 2. Please show the extent of the project site. Please show the property line, Albuquerque fencing and any other development on the south side of the proposed project site. 3. Per ADA requirements ANSI 502.5, ADA parking spaces must have and New Mexico 87103 unobstructed 8ft. wide by 18 ft. in length. Upon review of the submitted drawings, the wheel stops will be obstructing the total length of the ADA parking spaces. www.cabq.gov Per DPM, the site must provide bicycle parking space and signage. Per COA 4. Zoning requirements, there must be one bicycle space provided for every twenty automobile or light truck spaces. Please detail location of bicycle parking drawing. 5. Please include two copies of the traffic circulation layout at the next submittal.