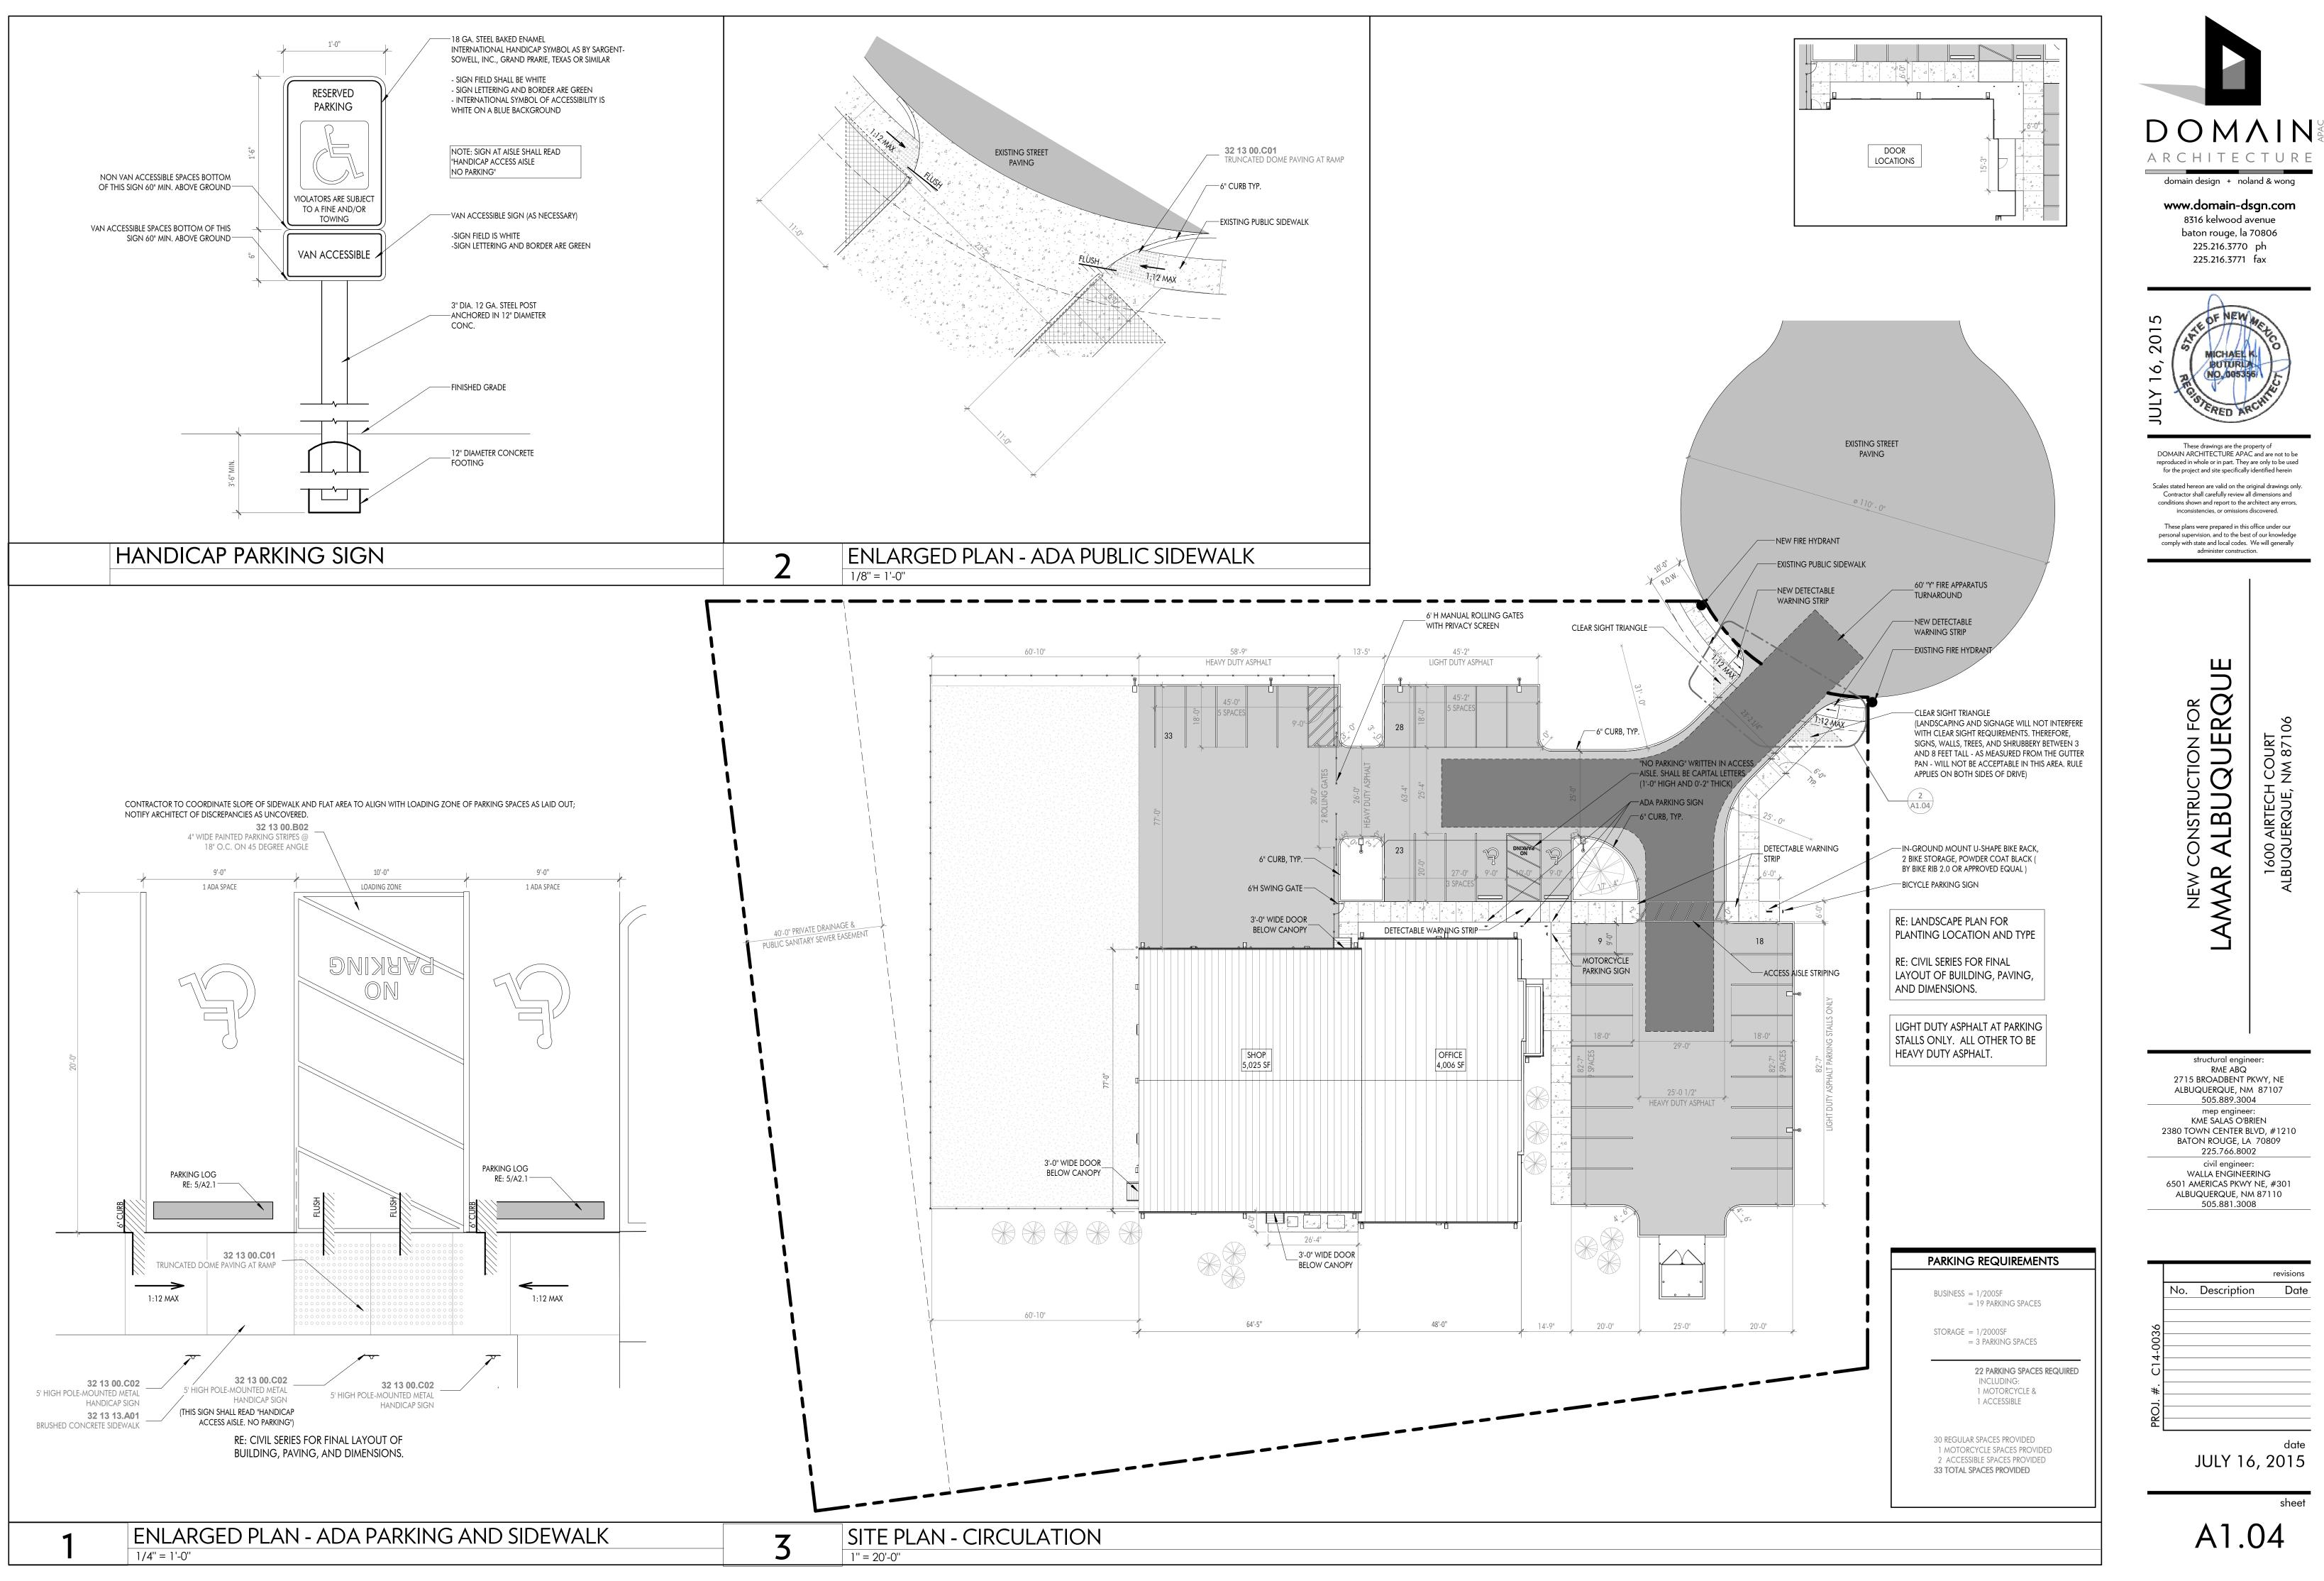

Dear Ms. Mclean,

Based upon the information provided in your resubmittal received 7-14-15, the above referenced plan cannot be approved for Building Permit until the following comments are addressed: PO Box 1293 Please show a vicinity map showing the location of the development in relation 1. to streets and well known landmarks Please show a directional arrow 2. Please show the extent of the project site. Please show the property line, Albuquerque fencing and any other development on the south side of the proposed project site. 3. Per ADA requirements ANSI 502.5, ADA parking spaces must have and New Mexico 87103 unobstructed 8ft. wide by 18 ft. in length. Upon review of the submitted drawings, the wheel stops will be obstructing the total length of the ADA parking spaces. www.cabq.gov Per DPM, the site must provide bicycle parking space and signage. Per COA 4. Zoning requirements, there must be one bicycle space provided for every twenty automobile or light truck spaces. Please detail location of bicycle parking drawing. 5. Please include two copies of the traffic circulation layout at the next submittal.