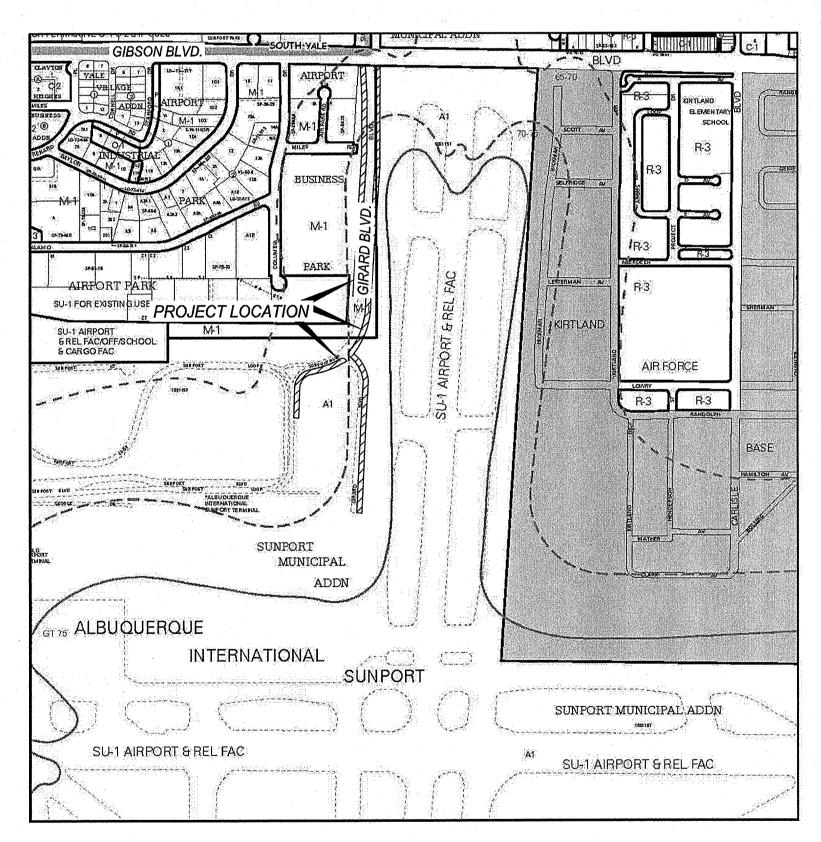

## GIRARD LANDSCAPE IMPROVEMENTS

Albuquerque International Sunport 2200 Sunport Blvd. SE Albuquerque, New Mexico 87106

VICINITY MAP COA ZONE ATLAS MAP M-16

THESE DRAWINGS DO NOT INCLUDE NECESSARY COMPONENTS FOR THE CONSTRUCTION SAFETY WHICH SHALL REMAIN THE RESPONSIBILITY OF THE CONTRACTOR.