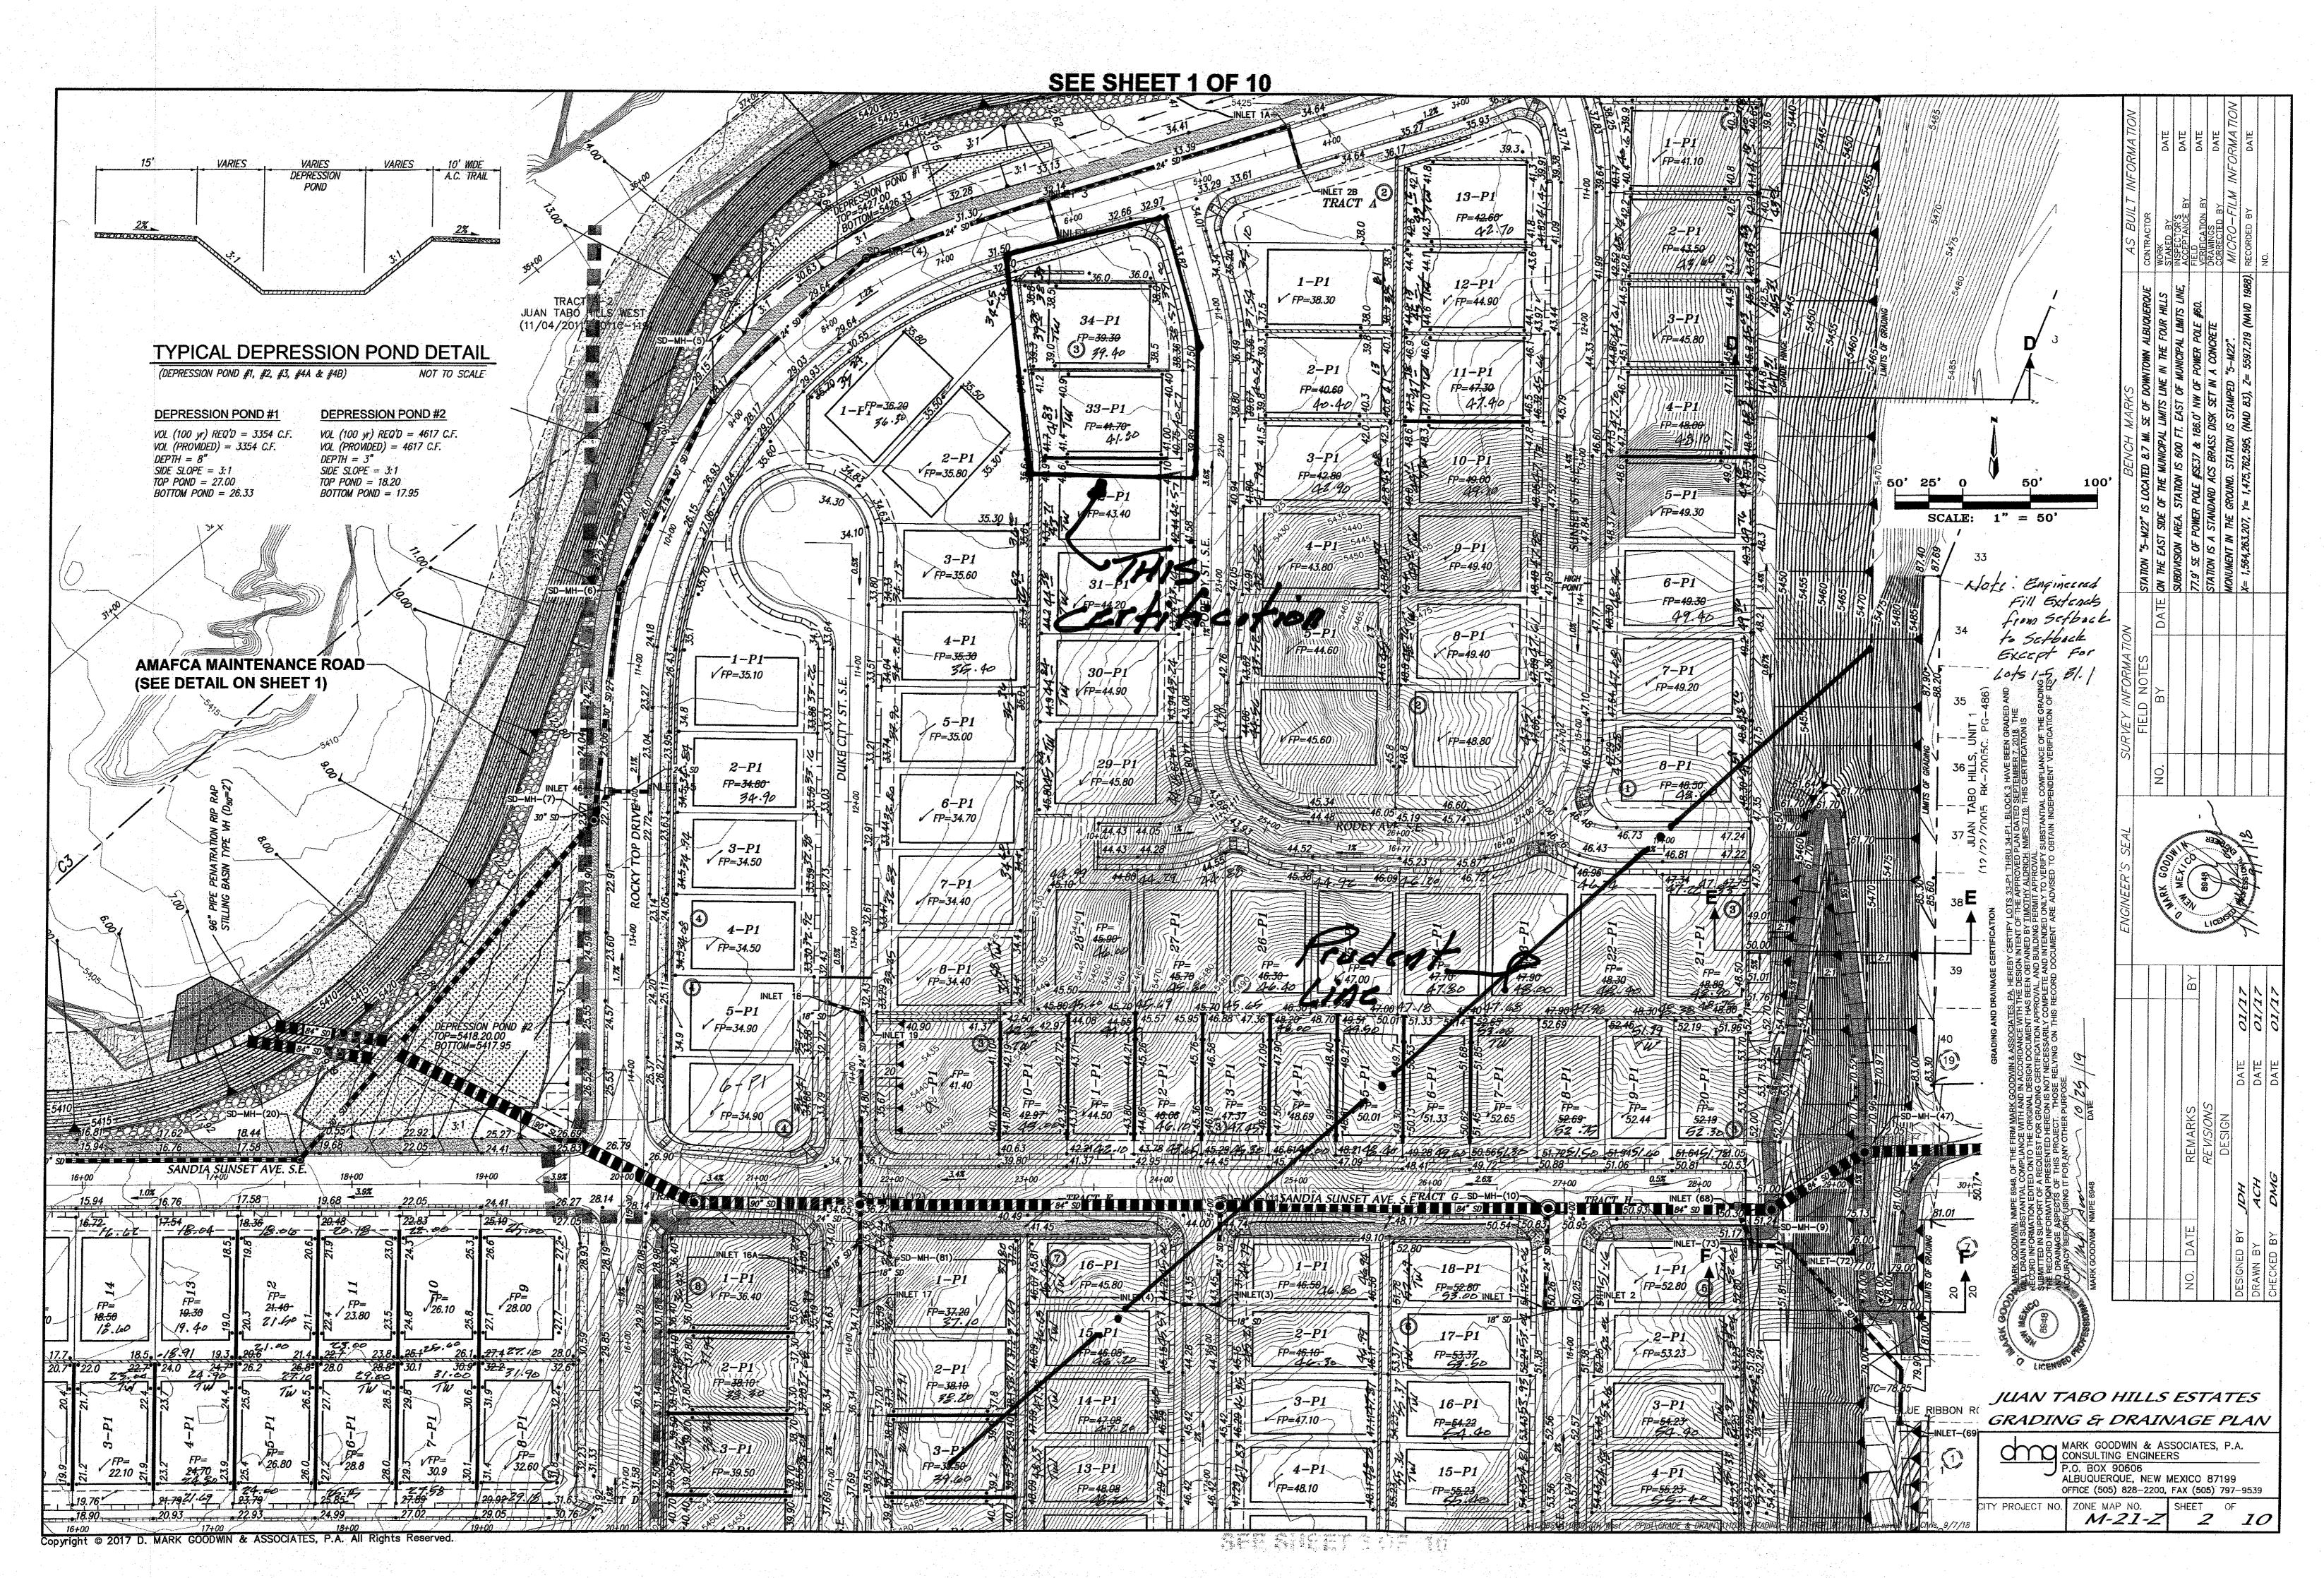

## CITY OF ALBUQUERQUE

Planning Department Brennon Williams, Director

Mayor Timothy M. Keller

November 1, 2019

Mark Goodwin, P.E. Mark Goodwin & Associates PO Box 90606 Albuquerque, NM 87199

RE: Juan Tabo Hills Estates • Lots 33-P1 Thru 34-P1, Block 3, Engineer's Certification – Accepted Revised Grading Plan Stamp Date: 9/7/18 Certification Dated: 10/25/19 Hydrology File- M21D018; DRB# 1005278

Dear Mr. Goodwin:

PO Box 1293 Based on the submittal received on 10/28/19, the above referenced Pad Certifications are accepted for Building Permit.

 Albuquerque
Albuquerque
Please note that these lots are within the Prudent Line developed by Leedshill-Herkenhoff, 1990 (*Tijeras Arroyo DMP Phase II*). Home construction is not recommended within the Prudent Line until the Bank Protection is in place and accepted by AMAFCA and the City. If the Developer decides to build on these lots he does so at his own risk and against the recommendation of City Hydrology.

www.cabq.gov Prior to Pad Certification for Lot 16-PI, Block 13 the pad and its retaining walls must be constructed and certified. Or, an alternate grading plan for this lot needs to be submitted and approved, followed by a Pad Certification.