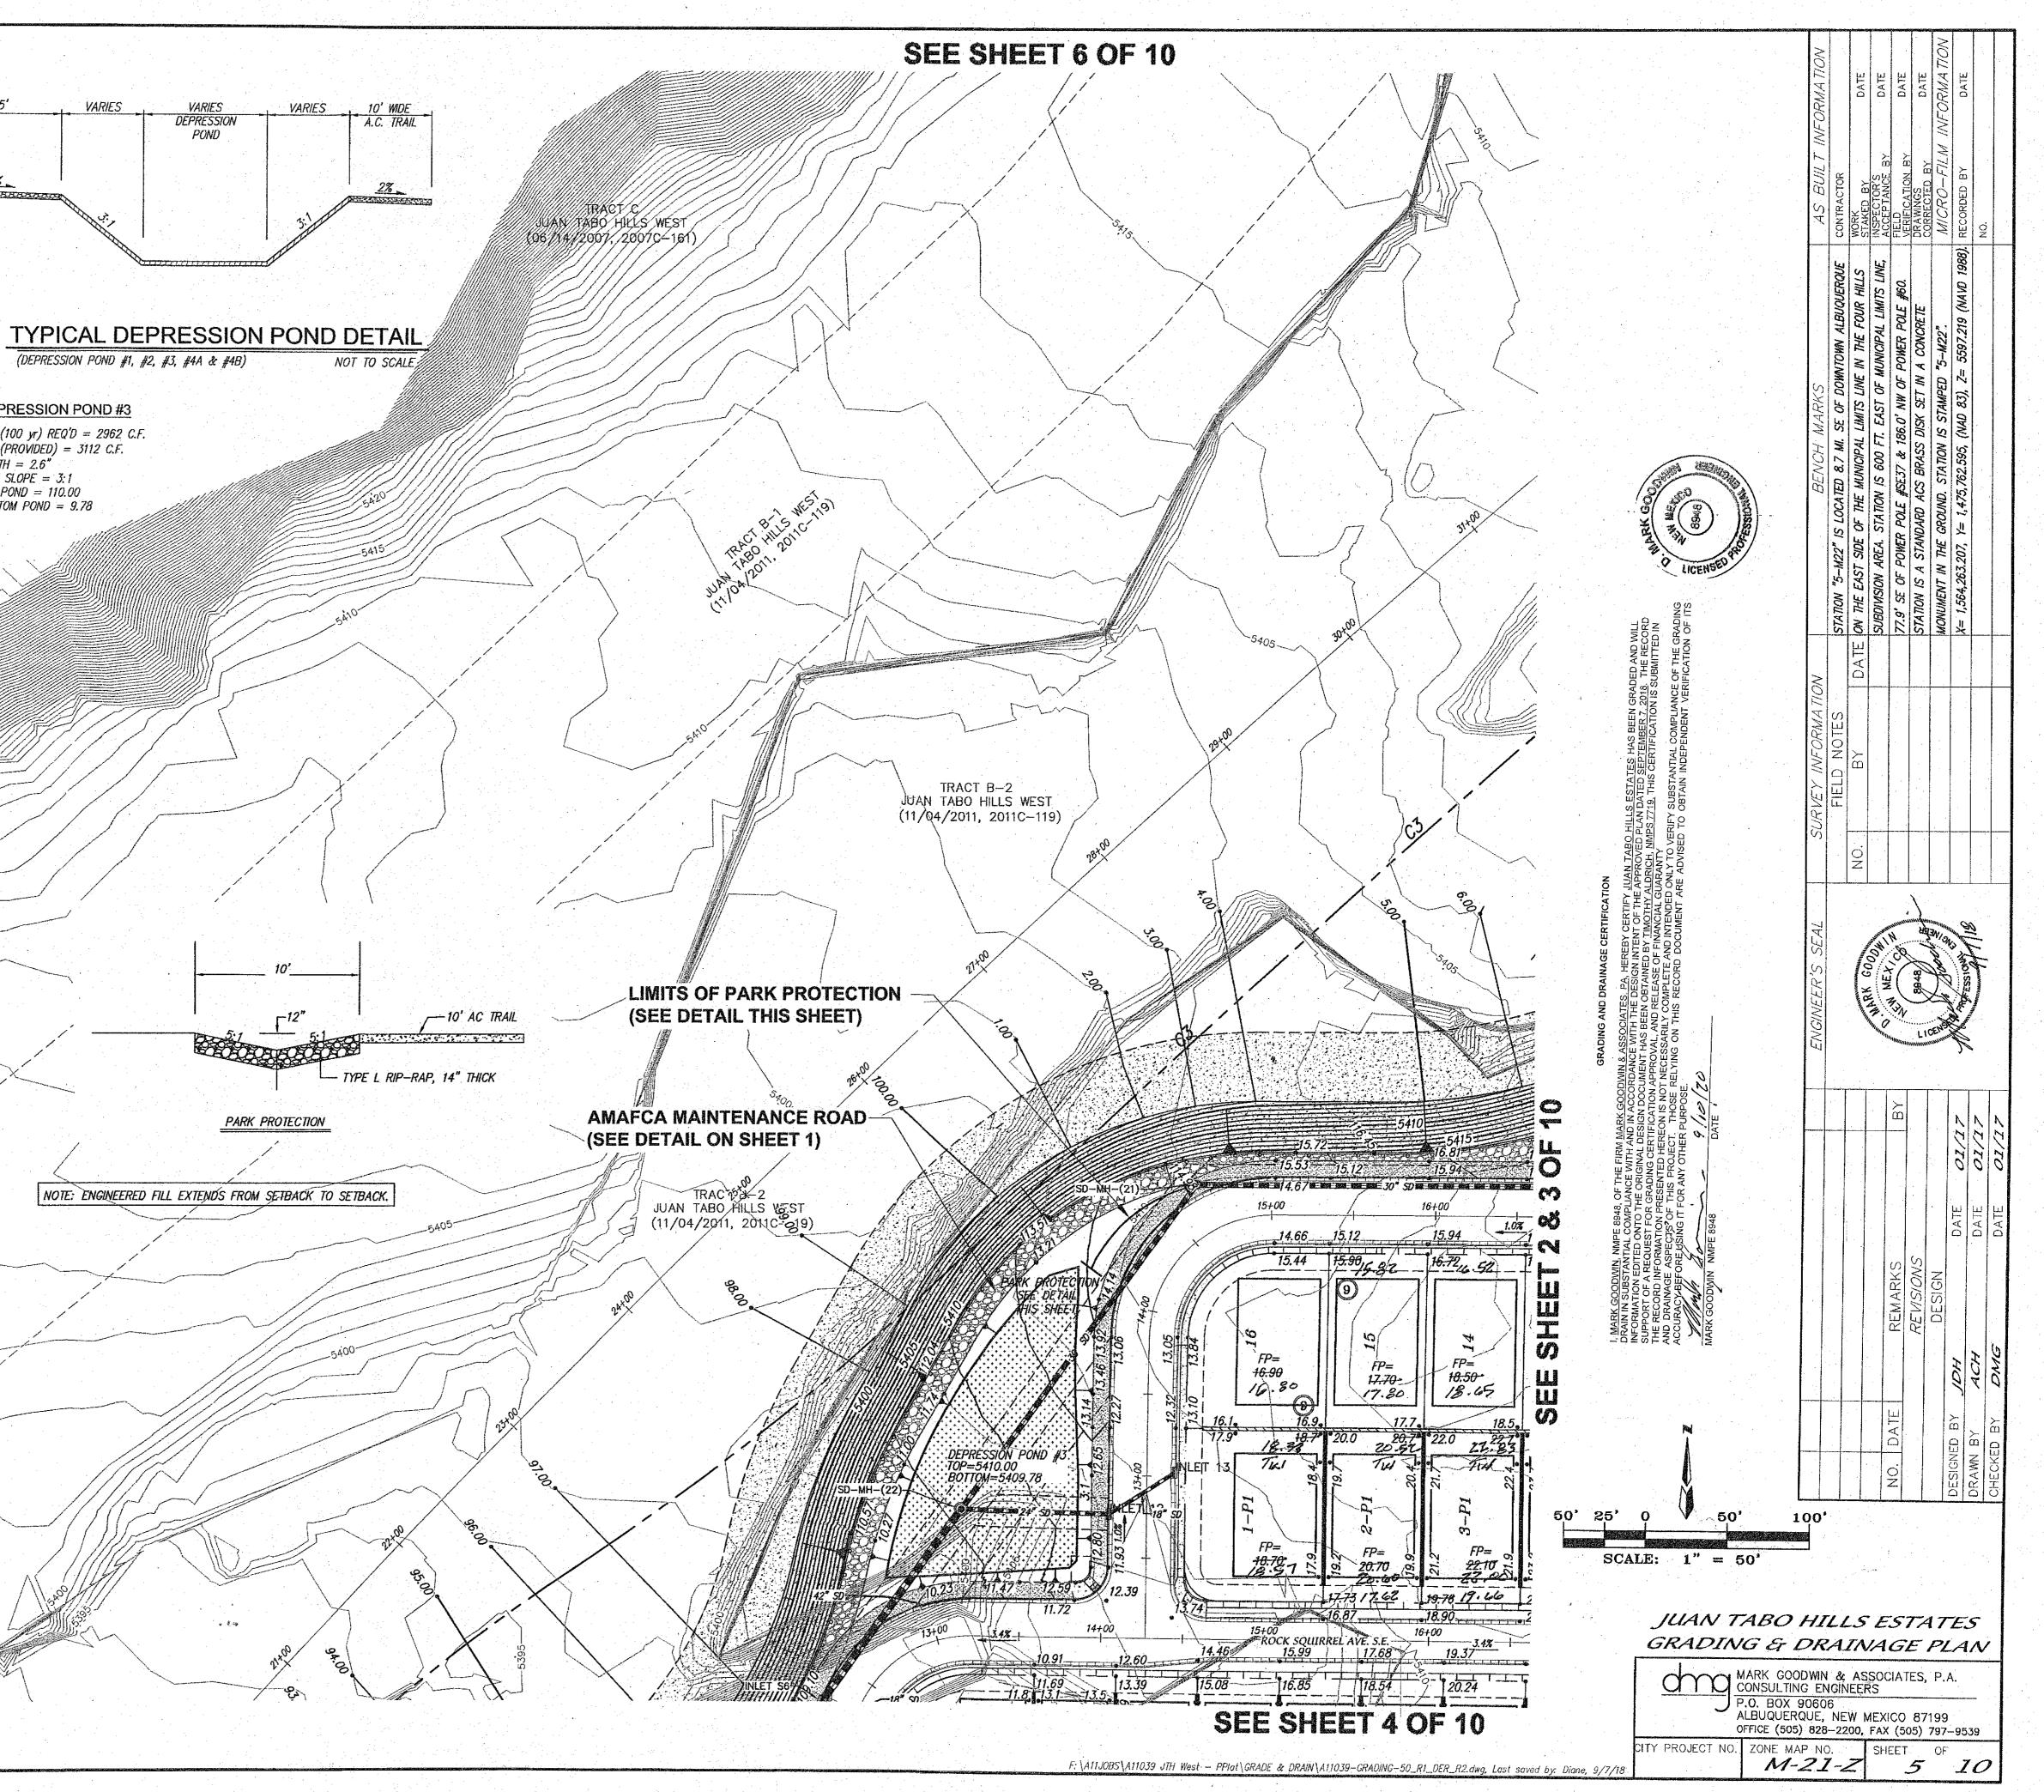

### GRADING NOTES:

- 1. THE CONTRACTOR(S) MUST COMPLY WITH NPDES TEMPORARY CONSTRUCTION REQUIREMENTS AND OBTAIN A PERMIT. CONTRACTOR SHALL ALSO PROVIDE A COPY OF THE APPLICATION FOR PERMIT AND NOTICE OF TERMINATION TO THE OWNER.
- 2. THE CONTRACTOR(S) IS RESPONSIBLE FOR PREPARING AND MAINTAINING A SWPPP FOR THE DURATION OF INFRASTRUCTURE CONSTRUCTION AND UNTIL THE CITY OF ALBUQUERQUE ACCEPTS THE PUBLIC INFRASTRUCTURE. CONTRACTOR SHALL PROVIDE THE OWNER WITH A COPY OF THE SWPPP AT THE BEGINNING OF THE PROJECT AND AT THE TIME OF NOTICE OF TERMINATION.
- 3. THE CONTRACTOR(S) IS RESPONSIBLE FOR CONSTRUCTING AND MAINTAINING EROSION CONTROLS FOR THE DURATION OF THE CONSTRUCTION OF THE PUBLIC INFRASTRUCTURE AND FOR THE REMOVAL OF THE EROSION CONTROLS WHERE DIRECTED TO DO SO BY THE OWNER AT THE TIME OF NOTICE OF TERMINATION.
- 4. THE CONTRACTOR IS RESPONSIBLE FOR CONSTRUCTION STAKING AND IS TO PROVIDE AN AS-BUILT SURVEY CERTIFIED BY A REGISTERED PROFESSIONAL SURVEYOR TO THE OWNER UPON COMPLETION OF THE CONSTRUCTION. THE EARTHWORK CONTRACTOR IS TO PROVIDE EARTHWORK SURVEY, AND THE WALL BUILDER IS TO PROVIDE WALL SURVEY.
- 5. EARTHWORK CONTRACTOR SHALL PREPARE ROUGH SUBGRADE FOR THE RETAINING WALL CONSTRUCTION AND PROVIDE SUFFICIENT BACKFILL MATERIAL STOCKPILED ON THE HIGH SIDE OF EACH WALL FOR THE WALL BUILDER TO COMPLETELY BACKFILL THE WALLS.
- 6. RETAINING WALLS ARE SHOWN FOR GRADING PURPOSES ONLY. RETAINING WALL DESIGN IS TO BE PERFORMED BY OTHERS, AND SHALL BE SUBMITTED TO THE CITY OF ALBUQUERQUE FOR REVIEW, APPROVAL, PERMIT, AND INSPECTION
- 7. EARTHWORK CONSTRUCTION SHALL BE IN ACCORDANCE WITH THE GEOTECHNICAL INVESTIGATION BY GEOTEST, INC. DATED JUNE 29, 2012.
- 8. TOPOGRAPHIC AND BOUNDARY SURVEY ARE BY ALDRICH LAND SURVEYING NOVEMBER 2011.
- 9. BENCHMARK USED IS AGRS BRASS CAP STAMPED "7-M21" HAVING AN ELEVATION OF 5498.07 (NGVD29).
- 10. FEMA SPECIAL FLOOD HAZARD ZONE ON THIS PROPERTY AS SHOWN ON LOMR CASE NO. 13-06-1053P EFFECTIVE JUNE 17, 2013.

## **DEPRESSION POND #3**

VOL (100 yr) REQ'D = 2962 C.F.VOL (PROVIDED) = 3112 C.F. DEPTH = 2.6"SIDE SLOPE = 3:1 TOP POND = 110.00 BOTTOM POND = 9.78

Copyright © 2017 D. MARK GOODWIN & ASSOCIATES, P.A. All Rights Reserved.