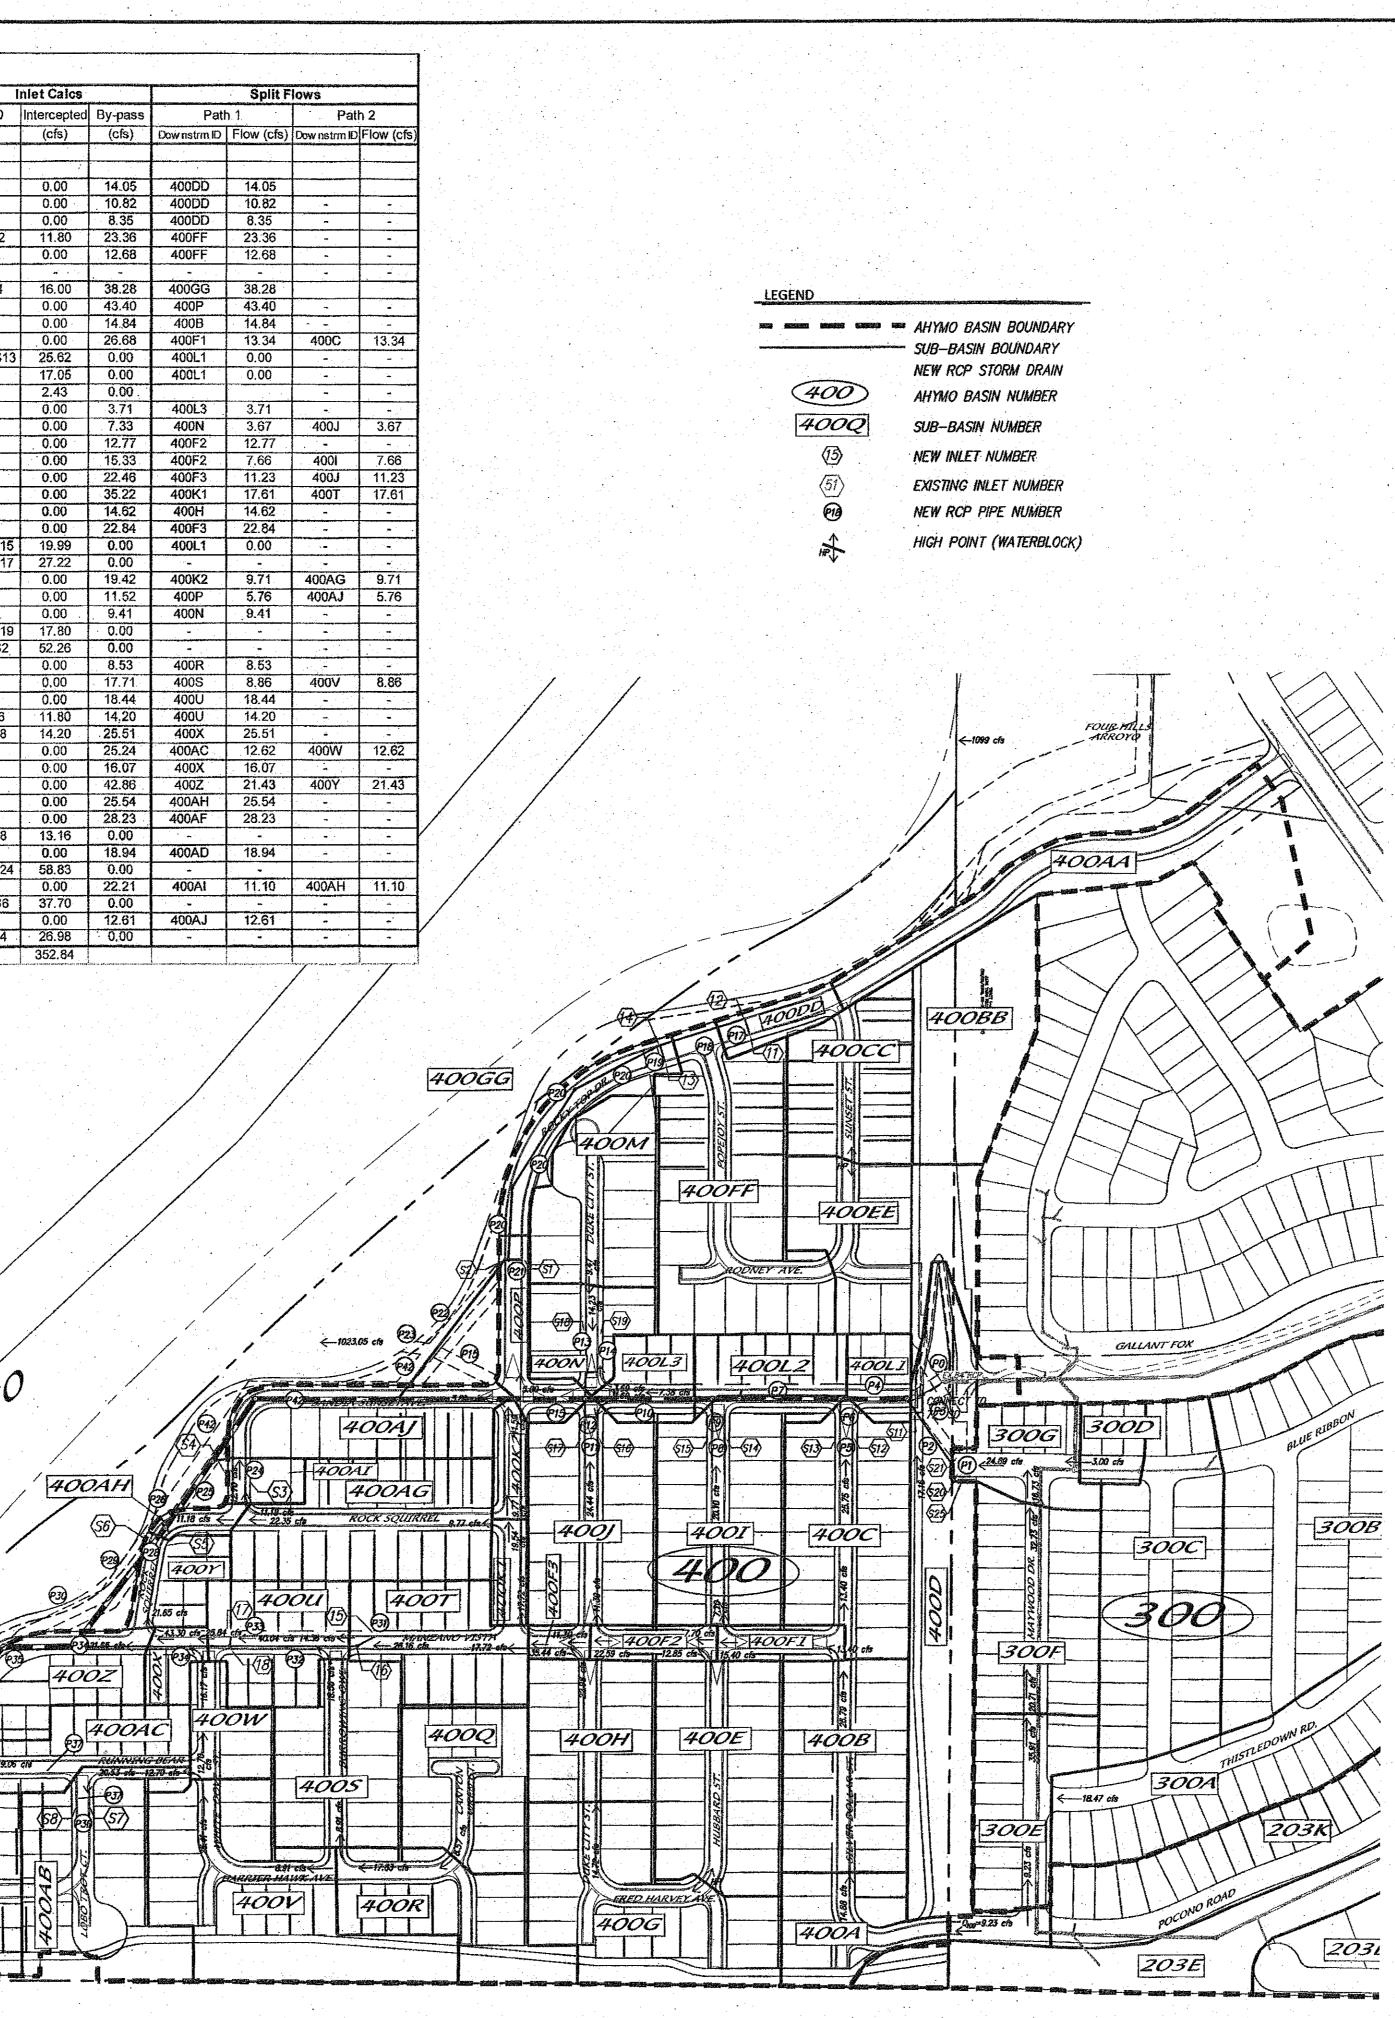

| -        | and the second                                                                                                                                                                                                                                                                                                                                                                                                                                                                                                                                                                                    | AF     | Grou    | nd C    | over | (%) | Q <sub>100</sub> (cfs) | Water Quality Volume (Ac-Ft) |           |           |  |  |
|----------|-----------------------------------------------------------------------------------------------------------------------------------------------------------------------------------------------------------------------------------------------------------------------------------------------------------------------------------------------------------------------------------------------------------------------------------------------------------------------------------------------------------------------------------------------------------------------------------------------------------------------------------------------------------------------------------------------------|--------|---------|---------|------|-----|------------------------|------------------------------|-----------|-----------|--|--|
| AHYMO    | Location                                                                                                                                                                                                                                                                                                                                                                                                                                                                                                                                                                                                                                                                                            | (Ac)   | (Sq mi) | A       | B    | C   | D                      | Increment                    | Increment | Sub Total |  |  |
| BASIN ID | And the second se | 89.10  | 0.13922 | 8       | 18   | 35  | 38.7                   | 328.22                       | 1.3218    | 1.3218    |  |  |
| 100      | Four Hills                                                                                                                                                                                                                                                                                                                                                                                                                                                                                                                                                                                                                                                                                          |        | 0.10438 |         | 19   | 39  | 42                     | 282.50                       | 1.0755    | 1.0755    |  |  |
| 101      | Juan Tabo Hills                                                                                                                                                                                                                                                                                                                                                                                                                                                                                                                                                                                                                                                                                     | 66.80  | 0.01406 |         | 20   | 40  | 40                     | 37.61                        | 0.1380    | 1.4598    |  |  |
| 200      | Four Hills                                                                                                                                                                                                                                                                                                                                                                                                                                                                                                                                                                                                                                                                                          | 9.00   | 0.01828 | 100     | 0    | 0   | 0                      | 27.64                        | 0.0000    | 0.0000    |  |  |
| 201      | Kirtland                                                                                                                                                                                                                                                                                                                                                                                                                                                                                                                                                                                                                                                                                            | 76.30  | 0.01628 | 100     | 22   | 45  | 33                     | 172.59                       | 0.5376    | 1.6131    |  |  |
| 203      | Juan Tabo Hills                                                                                                                                                                                                                                                                                                                                                                                                                                                                                                                                                                                                                                                                                     | 42.50  |         | 0       | 14   | 29  | 57                     | 99.75                        | 0.4873    | 2.1004    |  |  |
| 300      | Juan Tabo Hills                                                                                                                                                                                                                                                                                                                                                                                                                                                                                                                                                                                                                                                                                     | 22.30  | 0.03484 |         | 9    | 41  | 50                     | 343.61                       | 1,4893    | 1.4893    |  |  |
| 400      | JTH Estates                                                                                                                                                                                                                                                                                                                                                                                                                                                                                                                                                                                                                                                                                         | 77.70  | 0.12141 | <u></u> |      |     |                        |                              |           | 5.05      |  |  |
| TOTALS:  |                                                                                                                                                                                                                                                                                                                                                                                                                                                                                                                                                                                                                                                                                                     | 383.70 | 0.50    |         | 1    |     |                        | 1291.92                      |           |           |  |  |

Copyright © 2017 D. MARK GOODWIN & ASSOCIATES, P.A. All Rights Reserved.

|             |                | • • •        |              |                             |                                      | HYUR                    | ROLOGY      | SUM    | MARY     | IAR     |           |             |         | traine thereited. |
|-------------|----------------|--------------|--------------|-----------------------------|--------------------------------------|-------------------------|-------------|--------|----------|---------|-----------|-------------|---------|-------------------|
|             |                | HYDROL       | OGY          |                             |                                      | S                       | treet flows | ·      |          |         |           | inlet Calcs |         |                   |
| AHYMO       | SUB-           | AREA         | Peak 100-YR  | Flow Q <sub>100</sub> (cfs) |                                      | Curb                    | Slope       | Depth  | Velocity | Energy  | Inlet ID  | Intercepted | By-pass |                   |
|             | BASIN ID       | (Ac)         | Incremental  |                             | Location                             | Туре                    | (%)         | (ft)   | (fps)    | (ft)    | #         | (cfs)       | (cfs)   | Dow               |
|             |                |              |              |                             |                                      |                         |             |        |          |         |           |             |         | <b> </b>          |
| 400         |                | 77.70        | 343.61       |                             |                                      | 044 (00)                |             | 0.00   | EE       | 0.76    |           | 0.00        | 14.05   | 4(                |
|             | 400AA          | 3.18         | 14.05        | 14.05                       | Rocky Top                            | Std. (8")               | 8.0         | 0.29   | 5.5      | 0.10    | <u> </u>  | 0.00        | 10.82   | 4                 |
|             | 400BB          | 2.45         | 10.82        | 10.82                       | trail                                | n/a                     | -           | 0.00   | 3.8      | 0.45    | -         | 0.00        | 8.35    | 4(                |
|             | 400CC          | 1.89         | 8.35         | 8.35                        | Sunset St                            | Roll (4")               | 3.6<br>1.2  | 0.23   | 3.0      | 0.45    | 11 & 12   | 11.80       | 23.36   | 4                 |
|             | 400DD          | 0.44         | 1.94         | 35.16                       | Sunset St                            | Std. (8")               | 1.0         | 0.33   | 2.5      | 0.43    |           | 0.00        | 12.68   | 4                 |
|             | 400EE          | 2.87         | 12.68        | 12.68                       | Sunset St                            | Roll (4")<br>Std. (8")  | 3.6         | 0.33   | 5.2      | 0.43    |           |             | 12.00   | <u> </u>          |
|             | 400FF          | 4.13         | 18.24        | 30.92                       | Popejoy<br>Reality Top               | Std. (8")               | 1.2         | 0.60   | 4.1      | 0.86    | 13 & 14   | 16.00       | 38.28   | 4(                |
|             | 10000          | 4.40         | E 40         | 54.28                       | Rocky Top                            | Std. (8")               | 2.1         | 0.00   | 4.9      | 0.86    | 100117    | 0.00        | 43.40   | 4                 |
|             | 400GG          | 1.16         | 5.12         | 43.40                       | Rocky Top                            | Std. (8")               | 2.0         | 0.32   | 3.6      | 0.52    | -         | 0.00        | 14.84   | 4                 |
|             | 400A           | 1.27         | 5.61         | 14.84                       | Silver Dollar St                     | Std. (8")               | 2.0         | 0.32   | 4.0      | 0.68    |           | 0.00        | 26.68   | 4                 |
|             | 400B           | 2.68         | 11.84        | 26.68<br>25.62              | Silver Dollar St<br>Silver Dollar St | Std. (8")               | 2.0/Sump    | 0.43   | 4.0      | 0.68    | S12 & S13 |             | 0.00    | 4                 |
|             | 400C           | 2.78         | 12.28        |                             |                                      | n/a                     | 2.0/30mp    | 0.40   | 4.0      | 0.00    | S11       | 17.05       | 0.00    | 4                 |
|             | 400D           | 3,86         | 17.05        | 17.05                       | Eastern Bndry<br>Sandia Sunset       | Roll (4")               | 0.5         | 0.22   | 1.4      | 0.25    | \$22      | 2.43        | 0.00    | <u></u>           |
|             | 400L1          | 0.55         | 2.43         | 2.43                        |                                      | Roll (4")               | 2.6         | 0.22   | 3.1      | 0.38    | 02.4      | 0.00        | 3.71    | 4                 |
|             | 400L2          | 0.84         | 3.71         | 3.71                        | Sandia Sunset                        | Roll (4")               | 3.4         | 0.23   | .4.1     | 0.54    |           | 0.00        | 7.33    | 4                 |
|             | 400L3          | 0.82         | 3.62         | 7.33                        | Sandia Sunset<br>Hubbard             | Roll (4")               | 2.0         | 0.30   | 3.4      | 0.48    |           | 0.00        | 12.77   | 4                 |
|             | 400E           | 2.89         | 12.77        | 12.77                       | Manzano Vista                        | Std. (8")               | 3.2         | 0.30   | 4.2      | 0.40    |           | 0.00        | 15,33   | 4                 |
|             | 400F1          | 0.45         | 1.99         | 15.33<br>22.46              | Manzano Vista                        | Std. (0")               | 3.2         | 0.39   | 4.3      | 0.68    |           | 0.00        | 22.46   | 4                 |
|             | 400F2          | 0.46         | 2.03<br>1.15 | 35.22                       | Manzano Vista                        | Std. (8")               | 3.2         | 0.44   | 4.2      | 0.71    |           | 0.00        | 35.22   | 4                 |
| <del></del> | 400F3          | 0,26<br>3.31 | 14.62        | 14.62                       | Duke City                            | Roll (4")               | 2.0         | 0.33   | 3.4      | 0.51    | -         | 0.00        | 14.62   | 4                 |
|             | 400G           | 1.86         | 8.22         | 22.84                       | Duke City                            | Std. (8")               | 2.0         | 0.42   | 3.9      | 0.66    | -         | 0.00        | 22.84   | 4                 |
|             | 400H<br>400I   | 2.79         | 12.32        | 19.99                       | Hubbard                              | Std. (8")               | 2.0/Sump    | 0.40   | 3.8      | 0.62    | S14 & S15 | 19.99       | 0.00    | 4                 |
|             | 400J           | 2.79         | 12.32        | 27.22                       | Duke City                            | Std. (8")               | 4.0         | 0.46   | 4.0      | 0.71    | S16 & S17 | 27.22       | 0.00    | 1                 |
|             | 4005<br>400K1  | 0.41         | 1.81         | 19.42                       | Rocky Top                            | Std. (8")               | 1.9         | 0.41   | 3.7      | 0.62    | -         | 0.00        | 19.42   | 4                 |
|             | 400K1<br>400K2 | 0.41         | 1.81         | 11.52                       | Rocky Top                            | Std. (8")               | 1.9         | 0.35   | 3.1      | 0.50    | ~         | 0,00        | 11.52   | 4                 |
|             | 400K2          | 2.13         | 9.41         | 9.41                        | Duke City                            | Roll (4")               | 0.5         | 0.33   | 1.8      | 0.38    |           | 0.00        | 9.41    | 4                 |
|             | 400M           | 1.07         | 4.73         | 17.80                       | Duke City                            | Std. (8")               | 0.5         | 0.44   | 2.0      | 0.50    | S18 & S19 | 17.80       | 0.00    | t                 |
|             | 400P           | 0.70         | 3.09         | 52.26                       | Rocky Top                            | Std. (8")               | Sump        |        | 1        | · · · · | S1 & S2   | 52.26       | 0.00    | <u> </u>          |
|             | 400Q           | 1.93         | 8,53         | 8.53                        |                                      | Roll (4")               | 0.5         | 0.33   | 1.8      | 0.38    | -         | 0.00        | 8.53    | 4                 |
|             | 400Q<br>400R   | 2.08         | 9.19         | 17.71                       | Harrier Hawk                         | Std. (8")               | 4.0         | 0.36   | 4.7      | 0.70    | 1         | 0,00        | 17.71   | 4                 |
|             | 400S           | 2.17         | 9.59         | 18.44                       | Burrowing Owl                        | Roll (4")               | 2.0         | 0.35   | 3.6      | 0.55    | -         | 0.00        | 18.44   | 4                 |
|             | 4000<br>400T   | 1.90         | 8.39         | 26.00                       | Manzano Vista                        | Std. (8")               | 3.2         | 0.41   | 4.6      | 0.74    | 15 & 16   | 11.80       | 14,20   | 4                 |
|             | 400U           | 1,60         | 7.07         | 39.71                       | Manzano Vista                        | Std. (8")               | 3.2         | 0.47   | 5.5      | 0.94    | 17 & 18   | 14.20       | 25.51   | 4                 |
|             | 400V           | 3.71         | 16.39        | 25.24                       | White Dove                           | Std. (8").              | 2.0.        | 0.43   | 4.0      | 0.68    | -         | 0.00        | 25.24   | 4                 |
|             | 400W           | 0.78         | 3.45         | 16.07                       | White Dove                           | Std. (8")               | 2.0         | 0.38   | 3.5      | 0.57    | -         | 0.00        | 16.07   | 4                 |
|             | 400X           | 0.29         | 1.28         | 42.86                       | Manzano Vista                        | Std. (8")               | 3.1         | 0.47   | 5.7      | 0.97    | ·         | 0.00        | 42.86   | 4                 |
|             | 400Y           | 0.93         | 4.11         | 25.54                       | Rock Squirrel                        | Std. (8")               | 2.0         | 0.43   | 4.0      | 0.68    | -         | 0.00        | 25.54   | 4(                |
|             | 400Z           | 1.54         | 6.80         | 28.23                       | Manzano 40' FF                       | Std. (8")               | 1.0         | 0.42   | 4.1      | 0.68    | -         | 0.00        | 28.23   | 4(                |
|             | 400AB          | 2.98         | 13.16        | 13.16                       | Lobo Trot                            | Roll (4")               | 1.0         | 0.33   | 2.5      | 0.43    | S7 & S8   | 13.16       | 0.00    |                   |
|             | 400AC          | 1.43         | 6.32         | 18.94                       | Running Bear                         | Std. (8")               | 6.0         | 0.31   | 5.5      | 0.78    | •         | 0.00        | 18.94   | 4                 |
|             | 400AD          | 2.64         | 11.66        |                             | Cougar Run 40' FF                    |                         | 1.0         | 0.61   | 4.0      | 0.86    | S23 & S24 | 58.83       | 0.00    | <b>_</b>          |
|             | 400AG          | 2.83         | 12.50        | 22.21                       | Rock Squirrel                        | Std. (8")               | 3.4         | . 0.38 | 4.6      | 0.71    | •         | 0.00        | 22.21   | 4                 |
|             | 400AH          | 0.24         | 1.06         | 37.70                       | Rock Squirrel                        | Std. (8 <sup>ii</sup> ) | Sump        |        |          |         | S5 & S6   | 37.70       | 0.00    | ļ., .             |
|             | 400AI          | 0.34         | 1.50         | 12.61                       | Sandia Sunset                        | Std. (8")               |             | 0.38   | 2.5      | 0.48    |           | 0.00        | 12.61   | 4                 |
|             | 400AJ          | 1.95         | 8.61         | 26.98                       | Sandia Sunset                        | Std. (8")               | 1.4         | 0.52   | 4.4      | 0.82    | S3 & S4   | 26.98       | 0,00    | L                 |