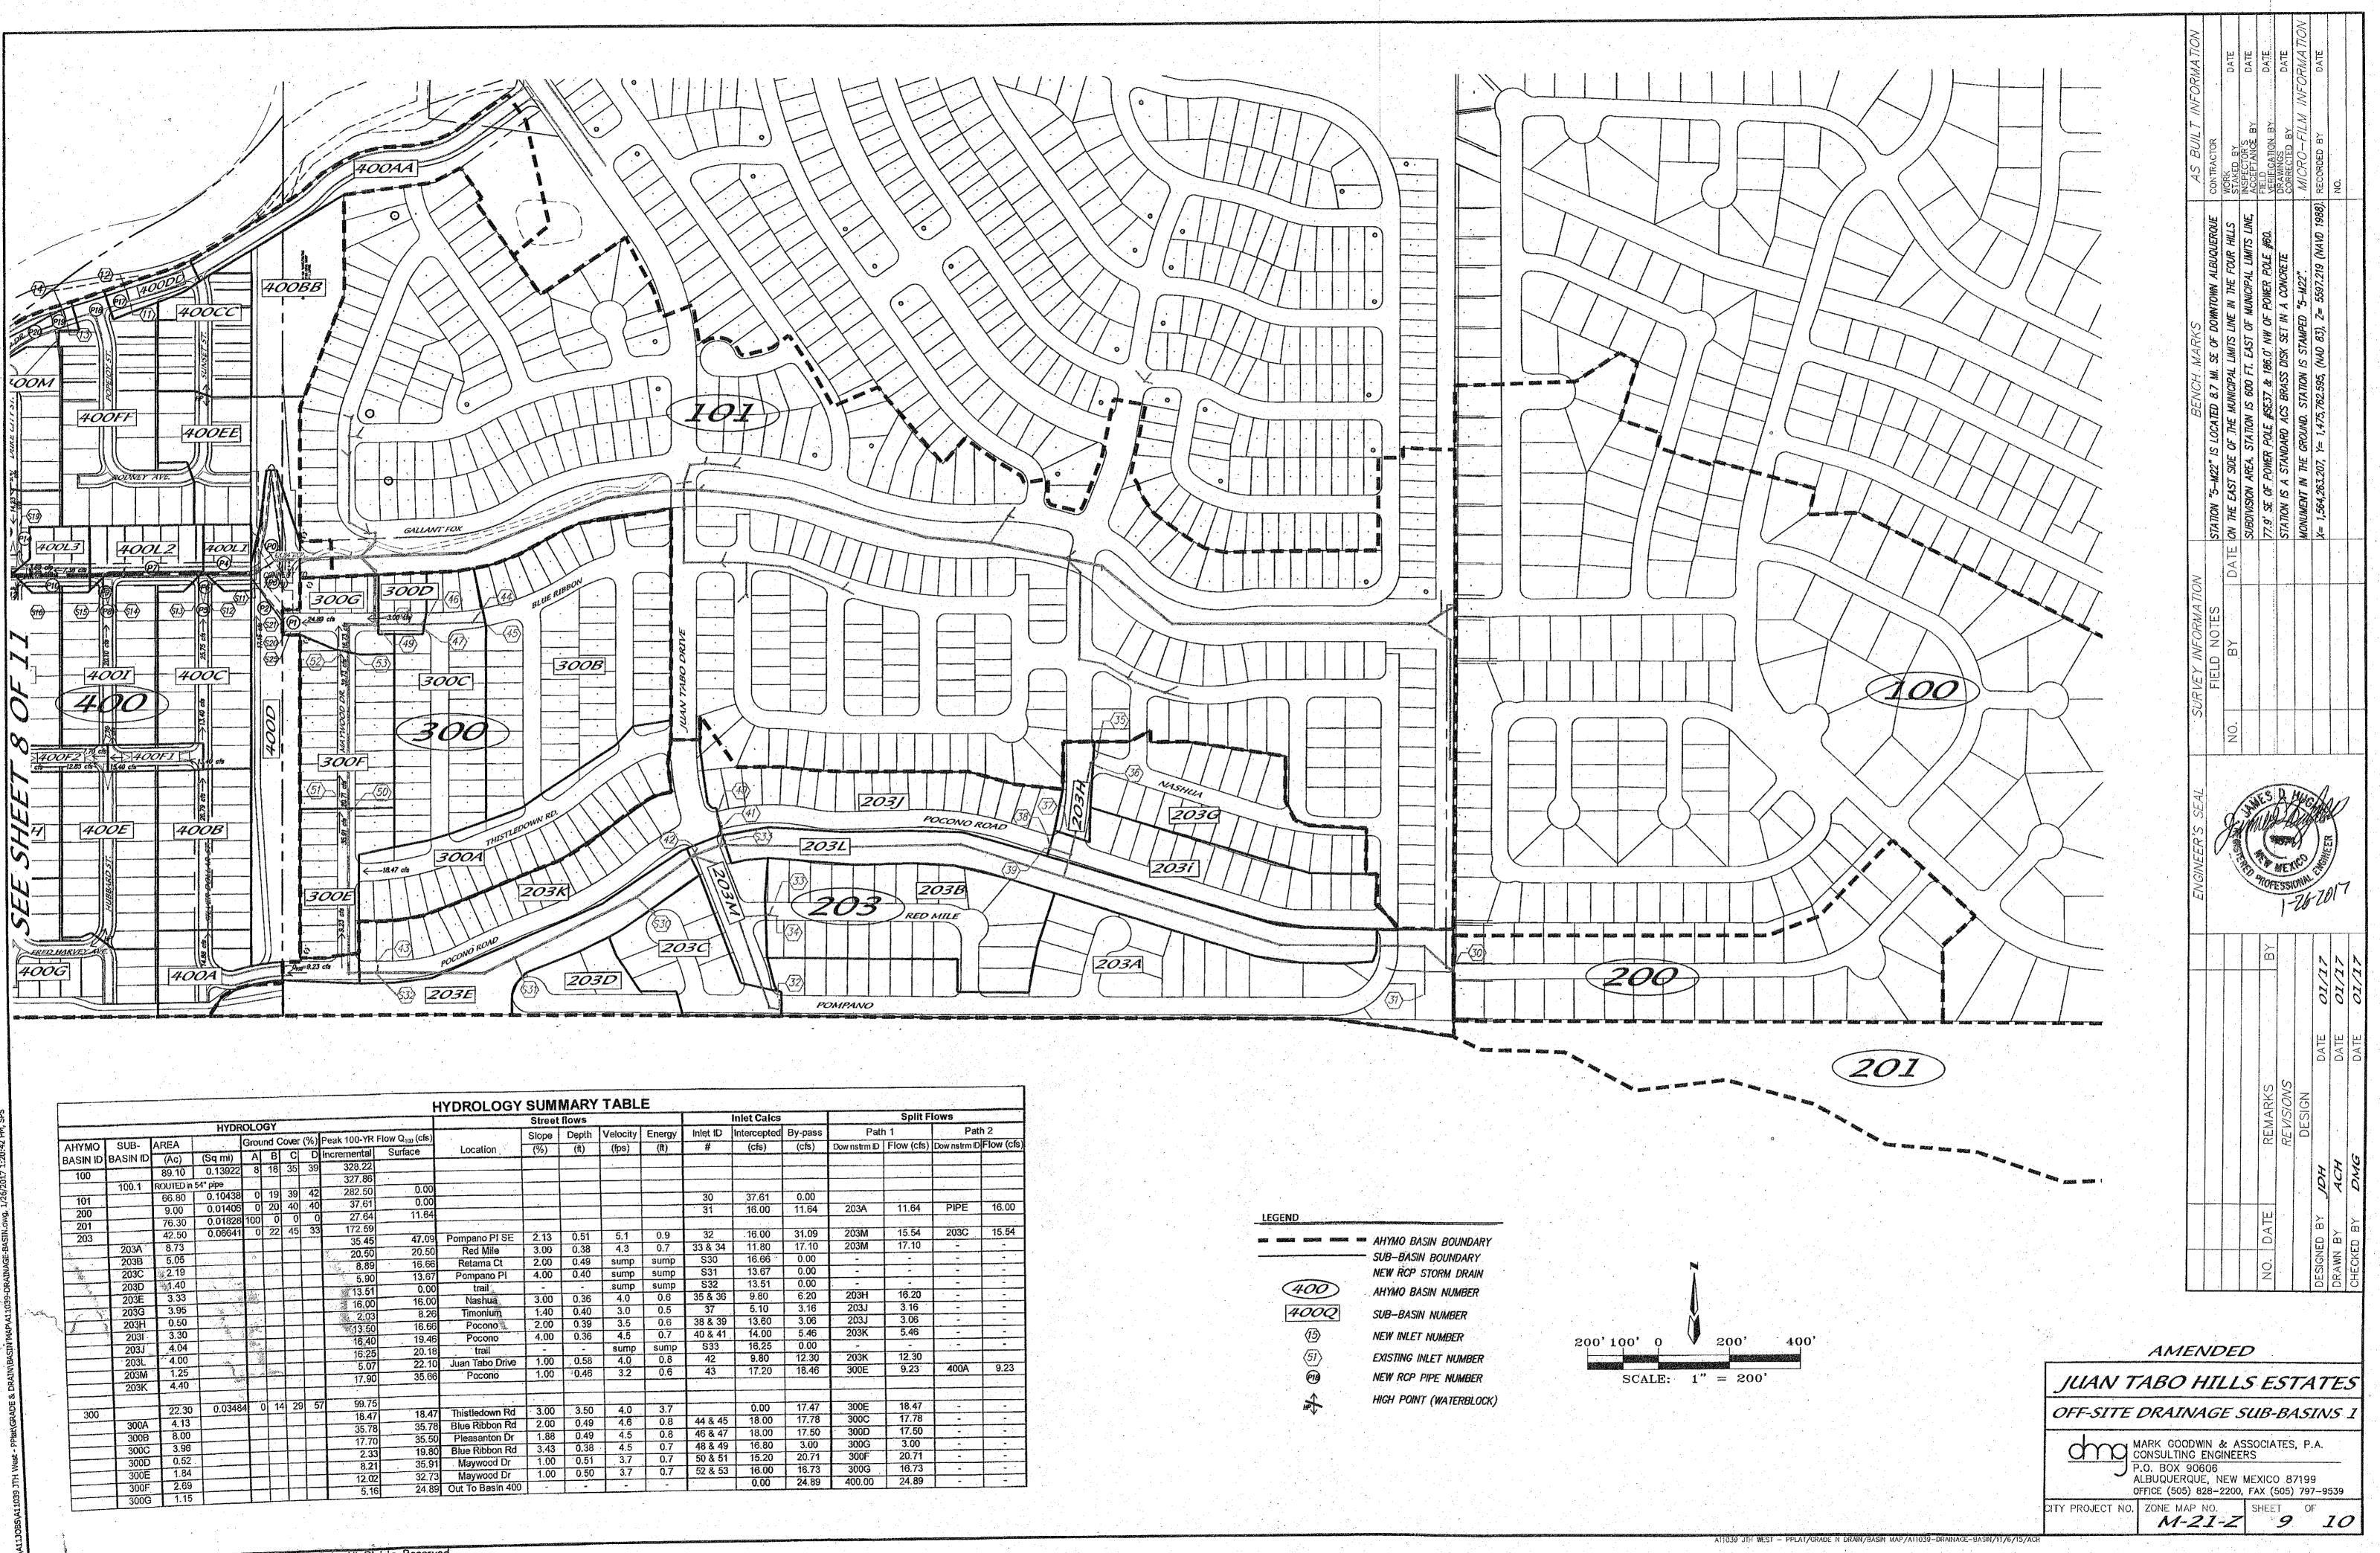

| -        | and the second                                                                                                                                                                                                                                                                                                                                                                                                                                                                                                                                                                                    | AF     | Grou    | nd C    | over | (%) | Q <sub>100</sub> (cfs) | Water Quality Volume (Ac-Ft) |           |           |  |  |
|----------|-----------------------------------------------------------------------------------------------------------------------------------------------------------------------------------------------------------------------------------------------------------------------------------------------------------------------------------------------------------------------------------------------------------------------------------------------------------------------------------------------------------------------------------------------------------------------------------------------------------------------------------------------------------------------------------------------------|--------|---------|---------|------|-----|------------------------|------------------------------|-----------|-----------|--|--|
| AHYMO    | Location                                                                                                                                                                                                                                                                                                                                                                                                                                                                                                                                                                                                                                                                                            | (Ac)   | (Sq mi) | A       | B    | C   | D                      | Increment                    | Increment | Sub Total |  |  |
| BASIN ID | And the second se | 89.10  | 0.13922 | 8       | 18   | 35  | 38.7                   | 328.22                       | 1.3218    | 1.3218    |  |  |
| 100      | Four Hills                                                                                                                                                                                                                                                                                                                                                                                                                                                                                                                                                                                                                                                                                          |        | 0.10438 |         | 19   | 39  | 42                     | 282.50                       | 1.0755    | 1.0755    |  |  |
| 101      | Juan Tabo Hills                                                                                                                                                                                                                                                                                                                                                                                                                                                                                                                                                                                                                                                                                     | 66.80  | 0.01406 |         | 20   | 40  | 40                     | 37.61                        | 0.1380    | 1.4598    |  |  |
| 200      | Four Hills                                                                                                                                                                                                                                                                                                                                                                                                                                                                                                                                                                                                                                                                                          | 9.00   | 0.01828 | 100     | 0    | 0   | 0                      | 27.64                        | 0.0000    | 0.0000    |  |  |
| 201      | Kirtland                                                                                                                                                                                                                                                                                                                                                                                                                                                                                                                                                                                                                                                                                            | 76.30  | 0.01628 | 100     | 22   | 45  | 33                     | 172.59                       | 0.5376    | 1.6131    |  |  |
| 203      | Juan Tabo Hills                                                                                                                                                                                                                                                                                                                                                                                                                                                                                                                                                                                                                                                                                     | 42.50  |         | 0       | 14   | 29  | 57                     | 99.75                        | 0.4873    | 2.1004    |  |  |
| 300      | Juan Tabo Hills                                                                                                                                                                                                                                                                                                                                                                                                                                                                                                                                                                                                                                                                                     | 22.30  | 0.03484 |         | 9    | 41  | 50                     | 343.61                       | 1,4893    | 1.4893    |  |  |
| 400      | JTH Estates                                                                                                                                                                                                                                                                                                                                                                                                                                                                                                                                                                                                                                                                                         | 77.70  | 0.12141 | <u></u> |      |     |                        |                              |           | 5.05      |  |  |
| TOTALS:  |                                                                                                                                                                                                                                                                                                                                                                                                                                                                                                                                                                                                                                                                                                     | 383.70 | 0.50    |         | 1    |     |                        | 1291.92                      |           |           |  |  |