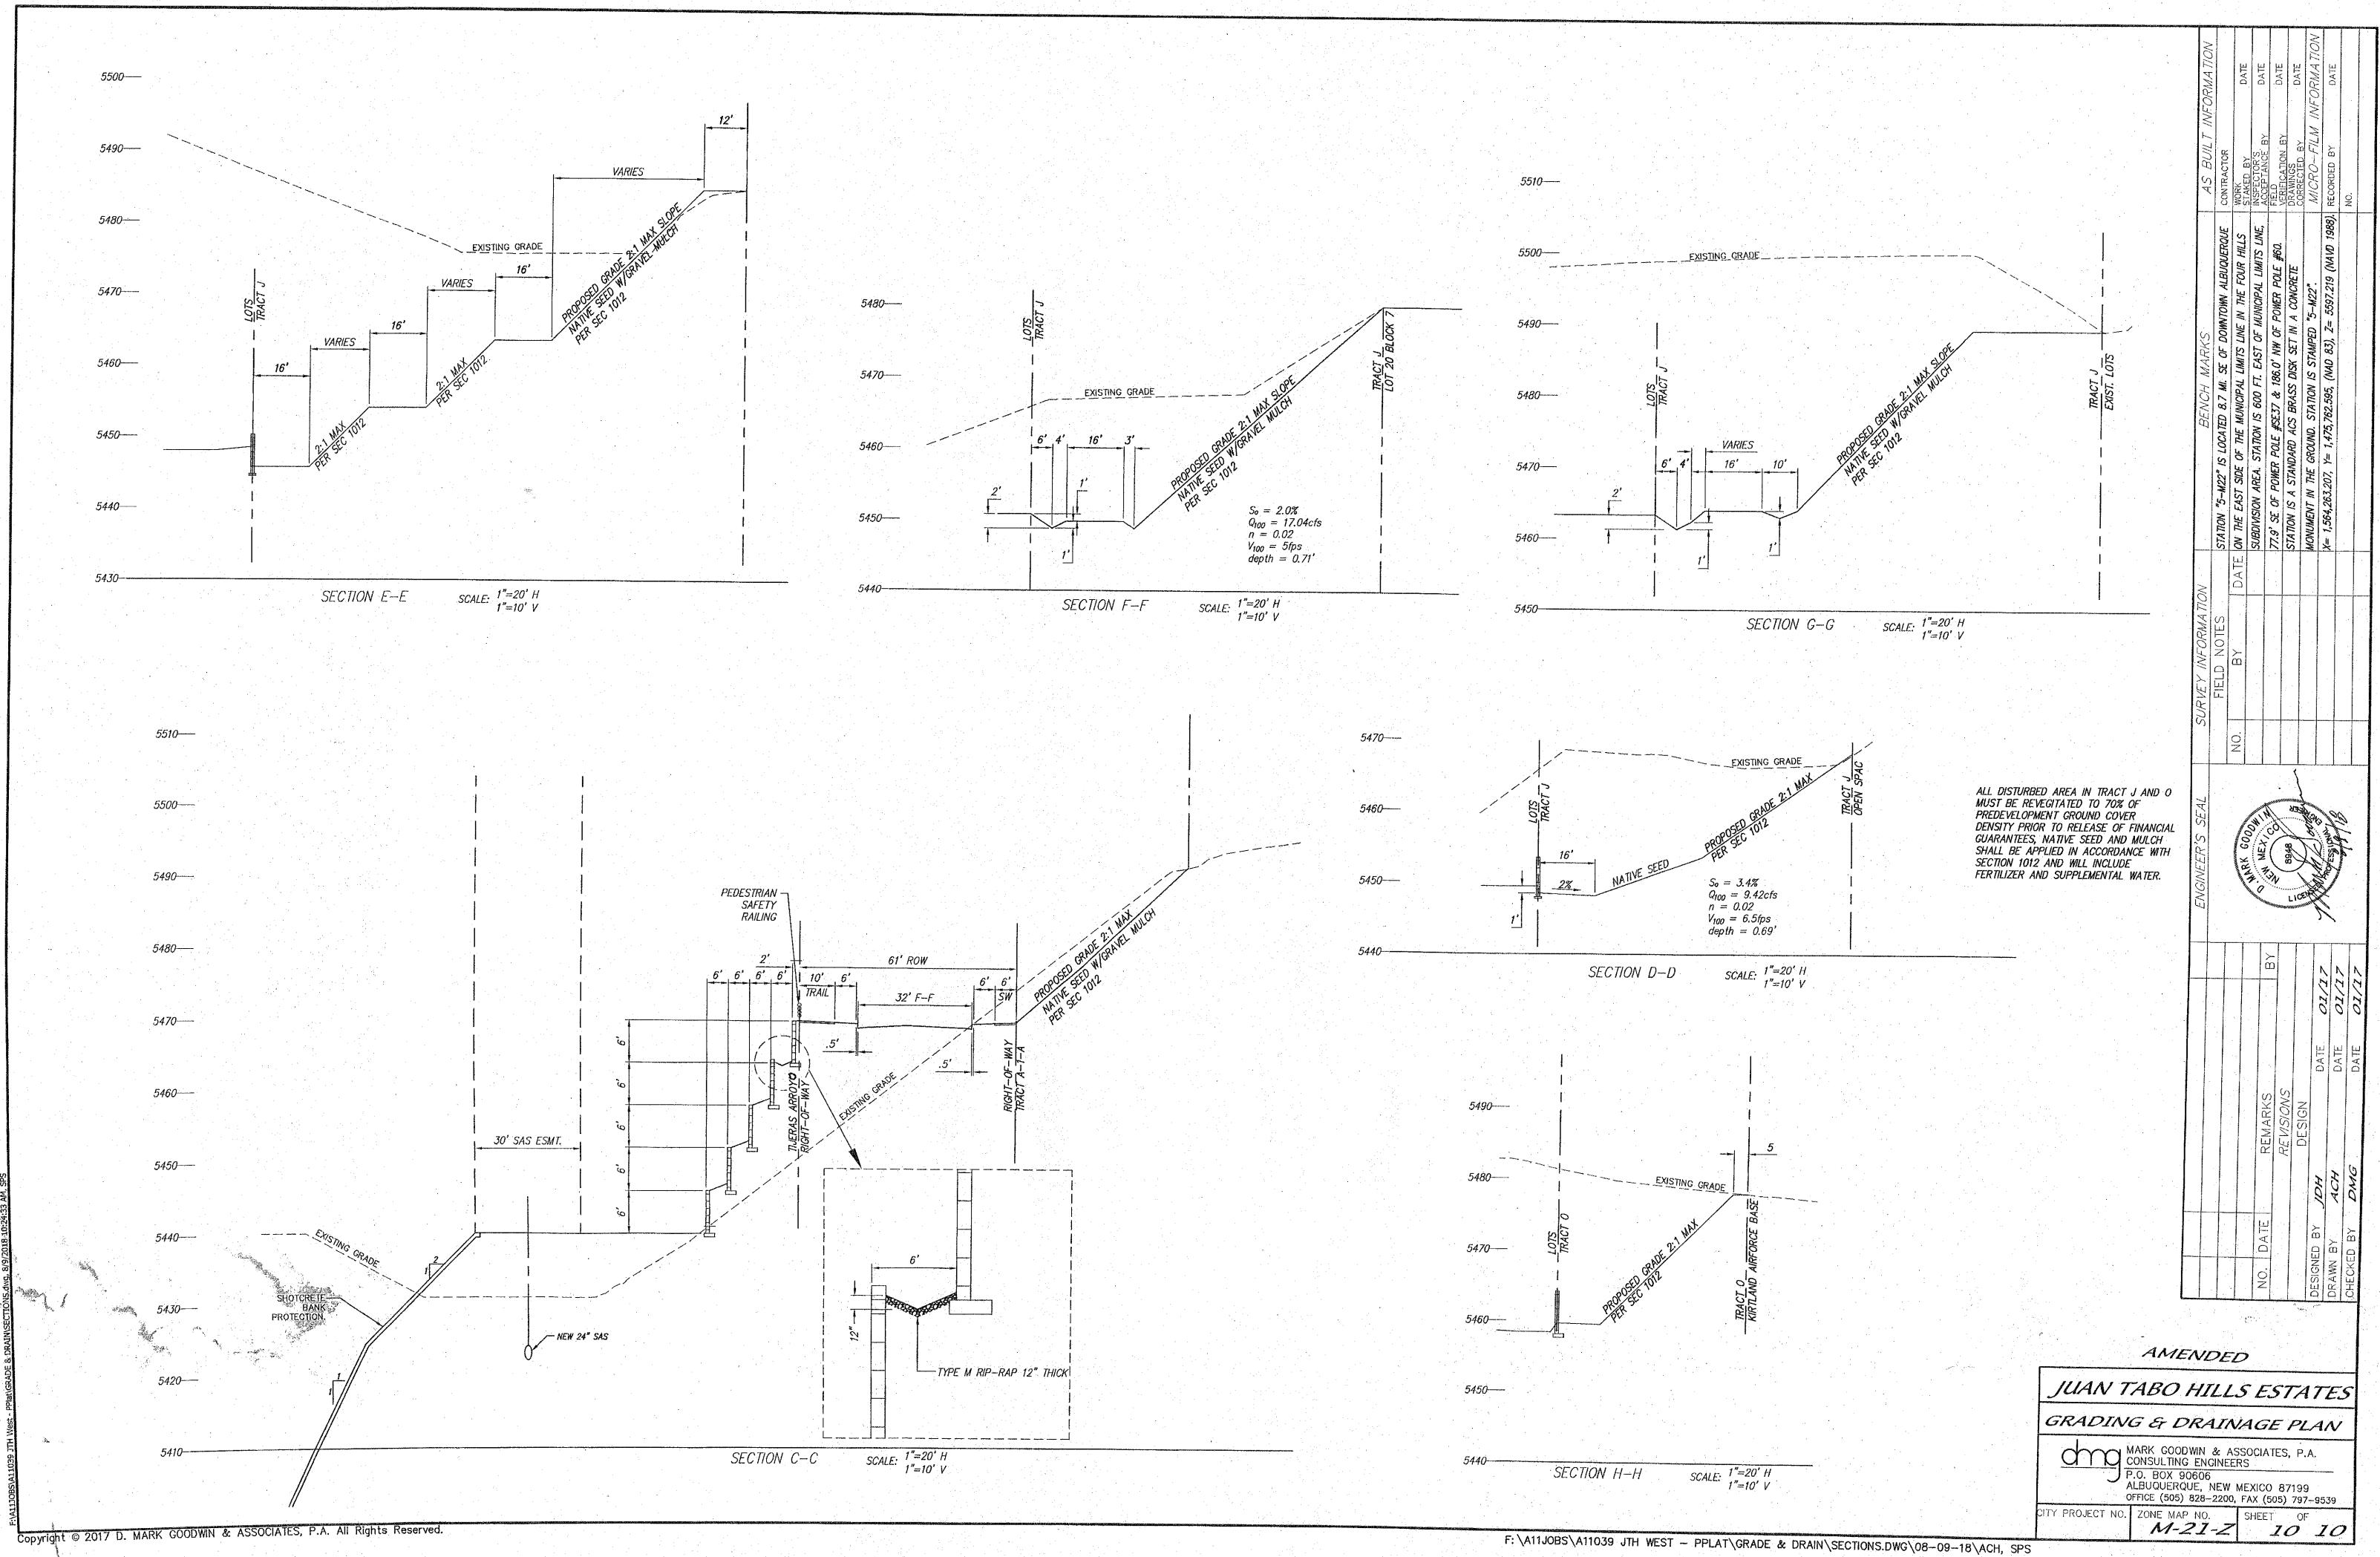

### GRADING NOTES:

- 1. THE CONTRACTOR(S) MUST COMPLY WITH NPDES TEMPORARY CONSTRUCTION REQUIREMENTS AND OBTAIN A PERMIT. CONTRACTOR SHALL ALSO PROVIDE A COPY OF THE APPLICATION FOR PERMIT AND NOTICE OF TERMINATION TO THE OWNER.
- 2. THE CONTRACTOR(S) IS RESPONSIBLE FOR PREPARING AND MAINTAINING A SWPPP FOR THE DURATION OF INFRASTRUCTURE CONSTRUCTION AND UNTIL THE CITY OF ALBUQUERQUE ACCEPTS THE PUBLIC INFRASTRUCTURE. CONTRACTOR SHALL PROVIDE THE OWNER WITH A COPY OF THE SWPPP AT THE BEGINNING OF THE PROJECT AND AT THE TIME OF NOTICE OF TERMINATION.
- 3. THE CONTRACTOR(S) IS RESPONSIBLE FOR CONSTRUCTING AND MAINTAINING EROSION CONTROLS FOR THE DURATION OF THE CONSTRUCTION OF THE PUBLIC INFRASTRUCTURE AND FOR THE REMOVAL OF THE EROSION CONTROLS WHERE DIRECTED TO DO SO BY THE OWNER AT THE TIME OF NOTICE OF TERMINATION.
- 4. THE CONTRACTOR IS RESPONSIBLE FOR CONSTRUCTION STAKING AND IS TO PROVIDE AN AS-BUILT SURVEY CERTIFIED BY A REGISTERED PROFESSIONAL SURVEYOR TO THE OWNER UPON COMPLETION OF THE CONSTRUCTION. THE EARTHWORK CONTRACTOR IS TO PROVIDE EARTHWORK SURVEY, AND THE WALL BUILDER IS TO PROVIDE WALL SURVEY.
- 5. EARTHWORK CONTRACTOR SHALL PREPARE ROUGH SUBGRADE FOR THE RETAINING WALL CONSTRUCTION AND PROVIDE SUFFICIENT BACKFILL MATERIAL STOCKPILED ON THE HIGH SIDE OF EACH WALL FOR THE WALL BUILDER TO COMPLETELY BACKFILL THE WALLS.
- 6. RETAINING WALLS ARE SHOWN FOR GRADING PURPOSES ONLY. RETAINING WALL DESIGN IS TO BE PERFORMED BY OTHERS, AND SHALL BE SUBMITTED TO THE CITY OF ALBUQUERQUE FOR REVIEW, APPROVAL, PERMIT, AND INSPECTION
- 7. EARTHWORK CONSTRUCTION SHALL BE IN ACCORDANCE WITH THE GEOTECHNICAL INVESTIGATION BY GEOTEST, INC. DATED JUNE 29, 2012.
- 8. TOPOGRAPHIC AND BOUNDARY SURVEY ARE BY ALDRICH LAND SURVEYING NOVEMBER 2011.
- 9. BENCHMARK USED IS AGRS BRASS CAP STAMPED "7-M21" HAVING AN ELEVATION OF 5498.07 (NGVD29).
- 10. FEMA SPECIAL FLOOD HAZARD ZONE ON THIS PROPERTY AS SHOWN ON LOMR CASE NO. 13-06-1053P EFFECTIVE JUNE 17, 2013.