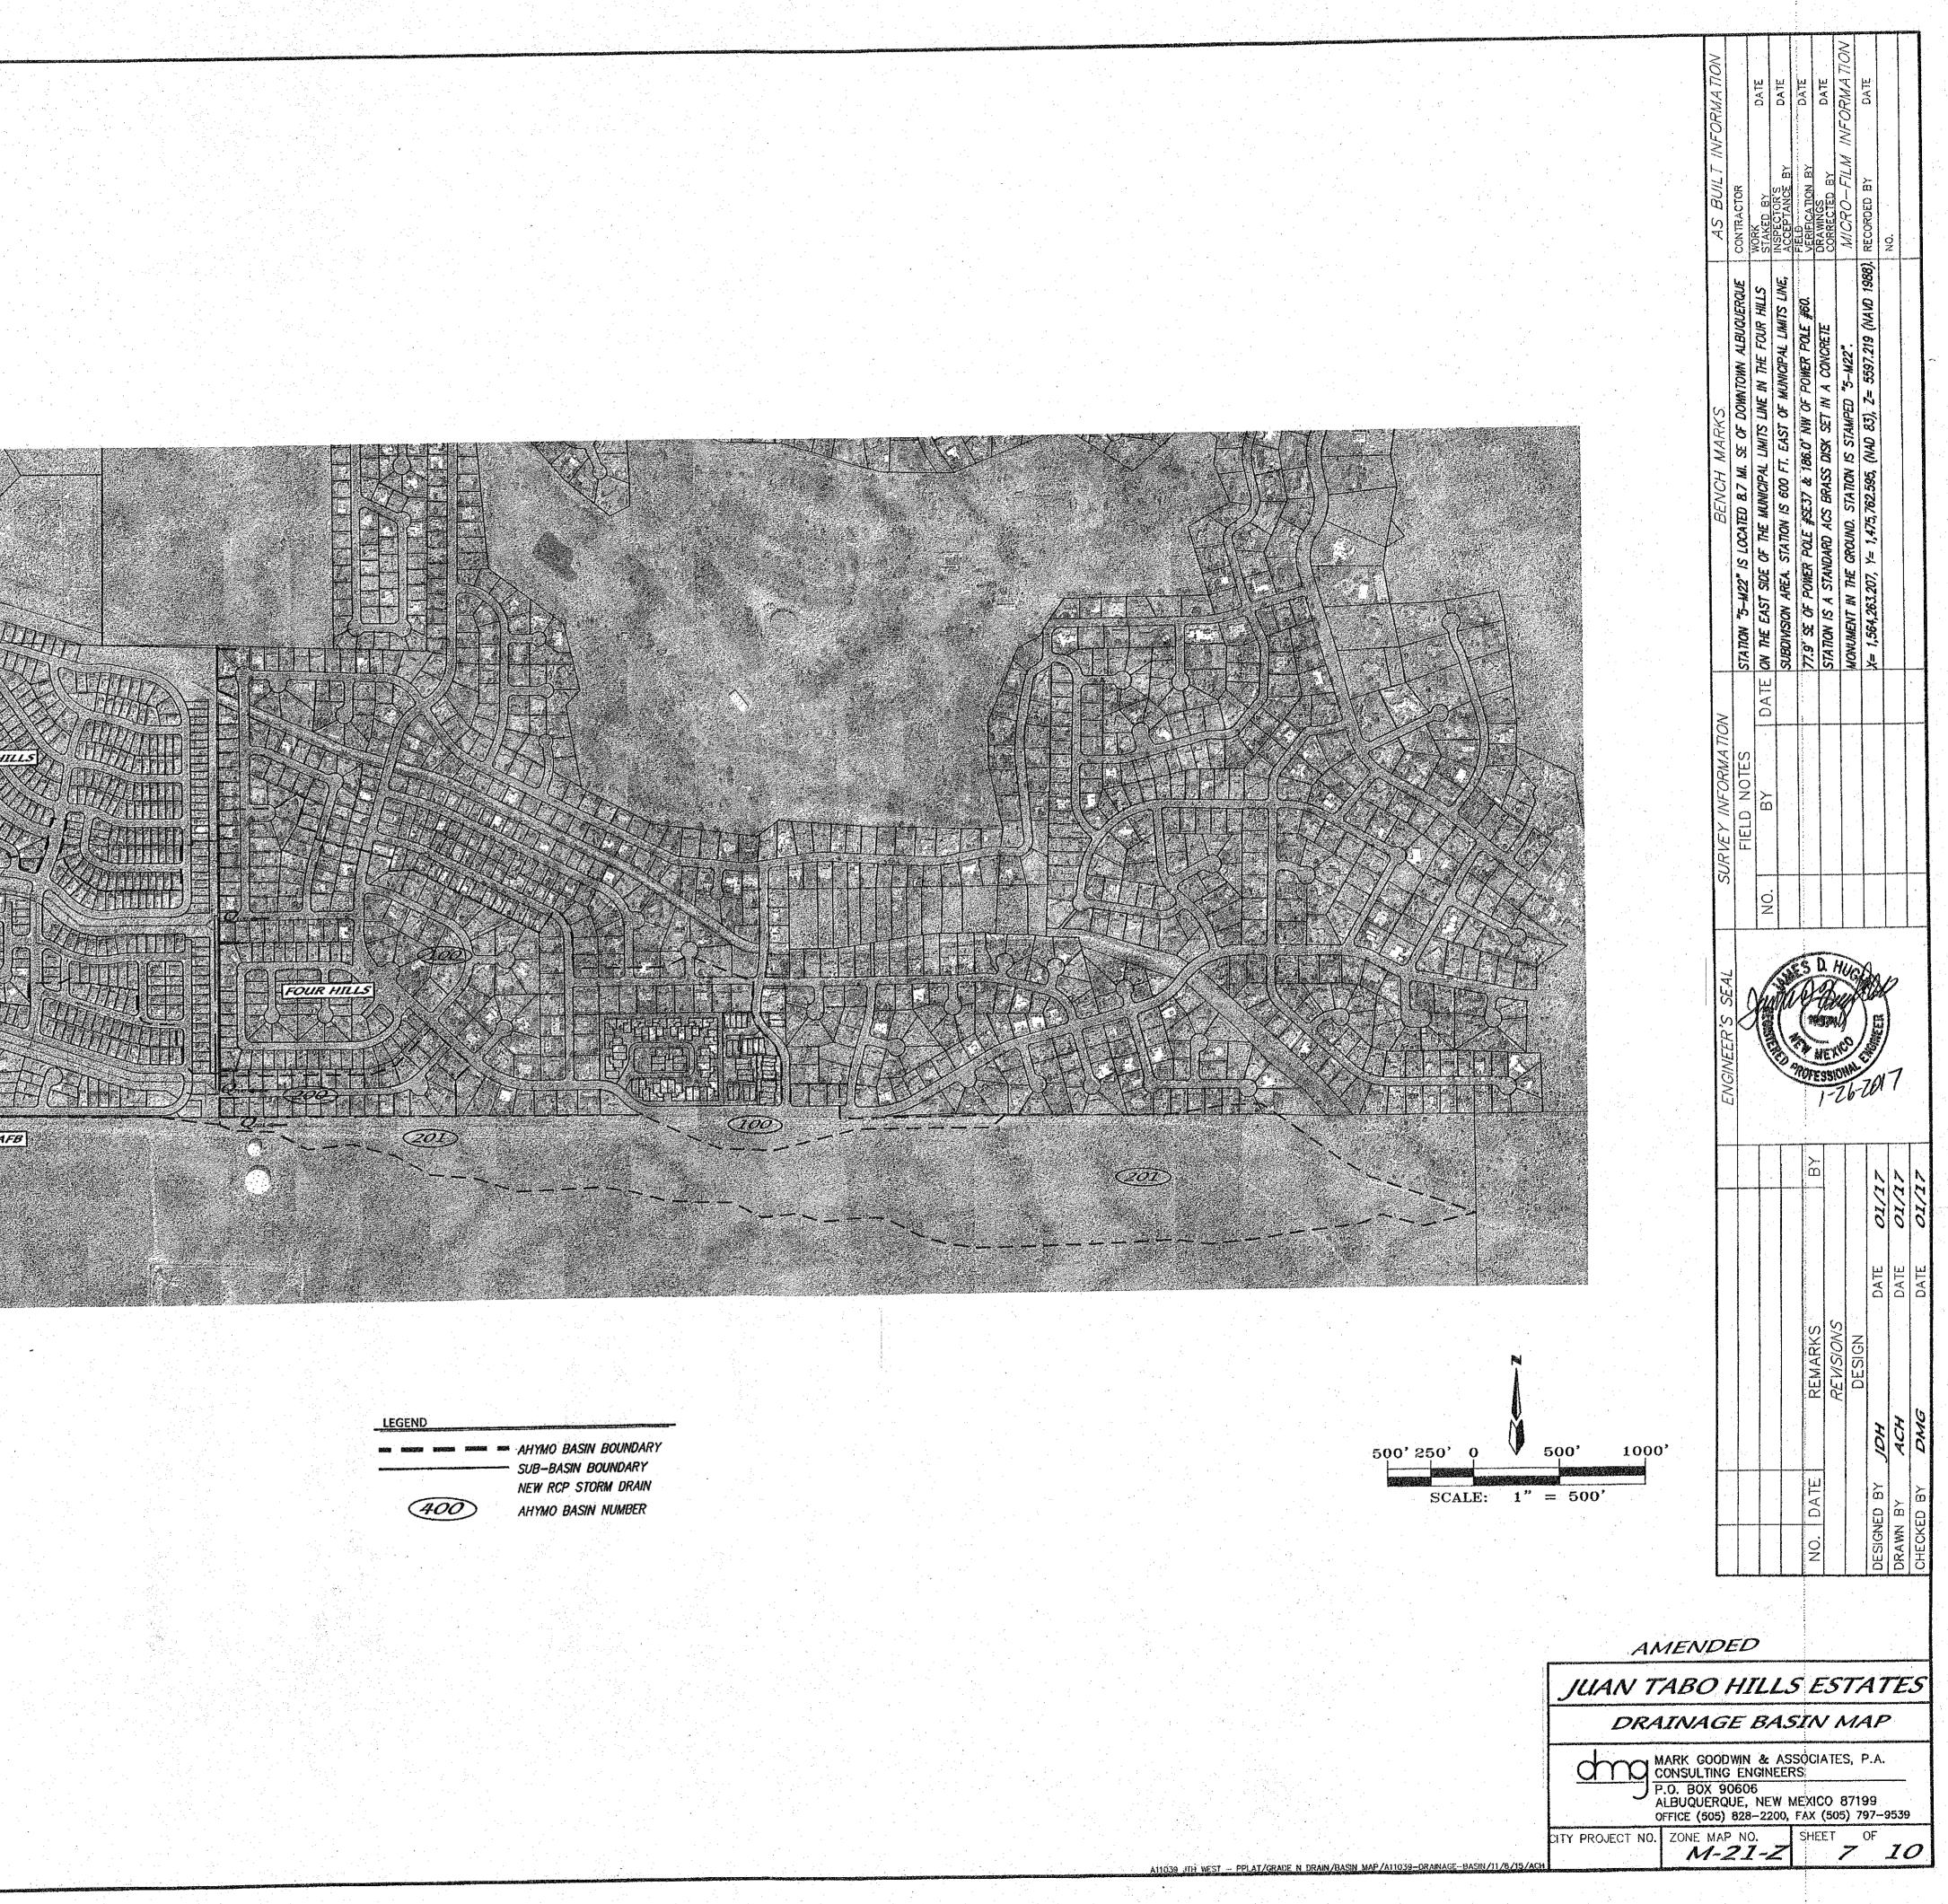

| -        | and the second                                                                                                                                                                                                                                                                                                                                                                                                                                                                                                                                                                                    | AF     | Grou    | nd C    | over | (%) | Q <sub>100</sub> (cfs) | Water Quality Volume (Ac-Ft) |           |           |  |  |
|----------|-----------------------------------------------------------------------------------------------------------------------------------------------------------------------------------------------------------------------------------------------------------------------------------------------------------------------------------------------------------------------------------------------------------------------------------------------------------------------------------------------------------------------------------------------------------------------------------------------------------------------------------------------------------------------------------------------------|--------|---------|---------|------|-----|------------------------|------------------------------|-----------|-----------|--|--|
| AHYMO    | Location                                                                                                                                                                                                                                                                                                                                                                                                                                                                                                                                                                                                                                                                                            | (Ac)   | (Sq mi) | A       | B    | C   | D                      | Increment                    | Increment | Sub Total |  |  |
| BASIN ID | And the second se | 89.10  | 0.13922 | 8       | 18   | 35  | 38.7                   | 328.22                       | 1.3218    | 1.3218    |  |  |
| 100      | Four Hills                                                                                                                                                                                                                                                                                                                                                                                                                                                                                                                                                                                                                                                                                          |        | 0.10438 |         | 19   | 39  | 42                     | 282.50                       | 1.0755    | 1.0755    |  |  |
| 101      | Juan Tabo Hills                                                                                                                                                                                                                                                                                                                                                                                                                                                                                                                                                                                                                                                                                     | 66.80  | 0.01406 |         | 20   | 40  | 40                     | 37.61                        | 0.1380    | 1.4598    |  |  |
| 200      | Four Hills                                                                                                                                                                                                                                                                                                                                                                                                                                                                                                                                                                                                                                                                                          | 9.00   | 0.01828 | 100     | 0    | 0   | 0                      | 27.64                        | 0.0000    | 0.0000    |  |  |
| 201      | Kirtland                                                                                                                                                                                                                                                                                                                                                                                                                                                                                                                                                                                                                                                                                            | 76.30  | 0.01628 | 100     | 22   | 45  | 33                     | 172.59                       | 0.5376    | 1.6131    |  |  |
| 203      | Juan Tabo Hills                                                                                                                                                                                                                                                                                                                                                                                                                                                                                                                                                                                                                                                                                     | 42.50  |         | 0       | 14   | 29  | 57                     | 99.75                        | 0.4873    | 2.1004    |  |  |
| 300      | Juan Tabo Hills                                                                                                                                                                                                                                                                                                                                                                                                                                                                                                                                                                                                                                                                                     | 22.30  | 0.03484 |         | 9    | 41  | 50                     | 343.61                       | 1,4893    | 1.4893    |  |  |
| 400      | JTH Estates                                                                                                                                                                                                                                                                                                                                                                                                                                                                                                                                                                                                                                                                                         | 77.70  | 0.12141 | <u></u> |      |     |                        |                              |           | 5.05      |  |  |
| TOTALS:  |                                                                                                                                                                                                                                                                                                                                                                                                                                                                                                                                                                                                                                                                                                     | 383.70 | 0.50    |         | 1    |     |                        | 1291.92                      |           |           |  |  |

Copyright © 2017 D. MARK GOODWIN & ASSOCIATES, P.A. All Rights Reserved.

|             |                | • • •        |              |                             |                                      | HYUR                    | ROLOGY      | SUM    | MARY     | IAR     |           |             |         | traine thereited. |
|-------------|----------------|--------------|--------------|-----------------------------|--------------------------------------|-------------------------|-------------|--------|----------|---------|-----------|-------------|---------|-------------------|
|             |                | HYDROL       | OGY          |                             |                                      | S                       | treet flows | ·      |          |         |           | inlet Calcs |         |                   |
| AHYMO       | SUB-           | AREA         | Peak 100-YR  | Flow Q <sub>100</sub> (cfs) |                                      | Curb                    | Slope       | Depth  | Velocity | Energy  | Inlet ID  | Intercepted | By-pass |                   |
|             | BASIN ID       | (Ac)         | Incremental  |                             | Location                             | Туре                    | (%)         | (ft)   | (fps)    | (ft)    | #         | (cfs)       | (cfs)   | Dow               |
|             |                |              |              |                             |                                      |                         |             |        |          |         |           |             |         | <b> </b>          |
| 400         |                | 77.70        | 343.61       |                             |                                      | 044 (00)                |             | 0.00   | EE       | 0.76    |           | 0.00        | 14.05   | 4(                |
|             | 400AA          | 3.18         | 14.05        | 14.05                       | Rocky Top                            | Std. (8")               | 8.0         | 0.29   | 5.5      | 0.10    | <u> </u>  | 0.00        | 10.82   | 4                 |
|             | 400BB          | 2.45         | 10.82        | 10.82                       | trail                                | n/a                     | -           | 0.00   | 3.8      | 0.45    | -         | 0.00        | 8.35    | 4(                |
|             | 400CC          | 1.89         | 8.35         | 8.35                        | Sunset St                            | Roll (4")               | 3.6<br>1.2  | 0.23   | 3.0      | 0.45    | 11 & 12   | 11.80       | 23.36   | 4                 |
|             | 400DD          | 0.44         | 1.94         | 35.16                       | Sunset St                            | Std. (8")               | 1.0         | 0.33   | 2.5      | 0.43    |           | 0.00        | 12.68   | 4                 |
|             | 400EE          | 2.87         | 12.68        | 12.68                       | Sunset St                            | Roll (4")<br>Std. (8")  | 3.6         | 0.33   | 5.2      | 0.43    |           |             | 12.00   | <u> </u>          |
|             | 400FF          | 4.13         | 18.24        | 30.92                       | Popejoy<br>Reality Top               | Std. (8")               | 1.2         | 0.60   | 4.1      | 0.86    | 13 & 14   | 16.00       | 38.28   | 4(                |
|             | 10000          | 4.40         | E 40         | 54.28                       | Rocky Top                            | Std. (8")               | 2.1         | 0.00   | 4.9      | 0.86    | 100117    | 0.00        | 43.40   | 4                 |
|             | 400GG          | 1.16         | 5.12         | 43.40                       | Rocky Top                            | Std. (8")               | 2.0         | 0.32   | 3.6      | 0.52    | -         | 0.00        | 14.84   | 4                 |
|             | 400A           | 1.27         | 5.61         | 14.84                       | Silver Dollar St                     | Std. (8")               | 2.0         | 0.32   | 4.0      | 0.68    |           | 0.00        | 26.68   | 4                 |
|             | 400B           | 2.68         | 11.84        | 26.68<br>25.62              | Silver Dollar St<br>Silver Dollar St | Std. (8")               | 2.0/Sump    | 0.43   | 4.0      | 0.68    | S12 & S13 |             | 0.00    | 4                 |
|             | 400C           | 2.78         | 12.28        |                             |                                      | n/a                     | 2.0/30mp    | 0.40   | 4.0      | 0.00    | S11       | 17.05       | 0.00    | 4                 |
|             | 400D           | 3,86         | 17.05        | 17.05                       | Eastern Bndry<br>Sandia Sunset       | Roll (4")               | 0.5         | 0.22   | 1.4      | 0.25    | \$22      | 2.43        | 0.00    | <u></u>           |
|             | 400L1          | 0.55         | 2.43         | 2.43                        |                                      | Roll (4")               | 2.6         | 0.22   | 3.1      | 0.38    | 02.4      | 0.00        | 3.71    | 4                 |
|             | 400L2          | 0.84         | 3.71         | 3.71                        | Sandia Sunset                        | Roll (4")               | 3.4         | 0.23   | .4.1     | 0.54    |           | 0.00        | 7.33    | 4                 |
|             | 400L3          | 0.82         | 3.62         | 7.33                        | Sandia Sunset<br>Hubbard             | Roll (4")               | 2.0         | 0.30   | 3.4      | 0.48    |           | 0.00        | 12.77   | 4                 |
|             | 400E           | 2.89         | 12.77        | 12.77                       | Manzano Vista                        | Std. (8")               | 3.2         | 0.30   | 4.2      | 0.40    |           | 0.00        | 15,33   | 4                 |
|             | 400F1          | 0.45         | 1.99         | 15.33<br>22.46              | Manzano Vista                        | Std. (0")               | 3.2         | 0.39   | 4.3      | 0.68    |           | 0.00        | 22.46   | 4                 |
|             | 400F2          | 0.46         | 2.03<br>1.15 | 35.22                       | Manzano Vista                        | Std. (8")               | 3.2         | 0.44   | 4.2      | 0.71    |           | 0.00        | 35.22   | 4                 |
| <del></del> | 400F3          | 0,26<br>3.31 | 14.62        | 14.62                       | Duke City                            | Roll (4")               | 2.0         | 0.33   | 3.4      | 0.51    | -         | 0.00        | 14.62   | 4                 |
|             | 400G           | 1.86         | 8.22         | 22.84                       | Duke City                            | Std. (8")               | 2.0         | 0.42   | 3.9      | 0.66    | -         | 0.00        | 22.84   | 4                 |
|             | 400H<br>400I   | 2.79         | 12.32        | 19.99                       | Hubbard                              | Std. (8")               | 2.0/Sump    | 0.40   | 3.8      | 0.62    | S14 & S15 | 19.99       | 0.00    | 4                 |
|             | 400J           | 2.79         | 12.32        | 27.22                       | Duke City                            | Std. (8")               | 4.0         | 0.46   | 4.0      | 0.71    | S16 & S17 | 27.22       | 0.00    | 1                 |
|             | 4005<br>400K1  | 0.41         | 1.81         | 19.42                       | Rocky Top                            | Std. (8")               | 1.9         | 0.41   | 3.7      | 0.62    | -         | 0.00        | 19.42   | 4                 |
|             | 400K1<br>400K2 | 0.41         | 1.81         | 11.52                       | Rocky Top                            | Std. (8")               | 1.9         | 0.35   | 3.1      | 0.50    | ~         | 0,00        | 11.52   | 4                 |
|             | 400K2          | 2.13         | 9.41         | 9.41                        | Duke City                            | Roll (4")               | 0.5         | 0.33   | 1.8      | 0.38    |           | 0.00        | 9.41    | 4                 |
|             | 400M           | 1.07         | 4.73         | 17.80                       | Duke City                            | Std. (8")               | 0.5         | 0.44   | 2.0      | 0.50    | S18 & S19 | 17.80       | 0.00    | t                 |
|             | 400P           | 0.70         | 3.09         | 52.26                       | Rocky Top                            | Std. (8")               | Sump        |        | 1        | · · · · | S1 & S2   | 52.26       | 0.00    | <u> </u>          |
|             | 400Q           | 1.93         | 8,53         | 8.53                        |                                      | Roll (4")               | 0.5         | 0.33   | 1.8      | 0.38    | -         | 0.00        | 8.53    | 4                 |
|             | 400Q<br>400R   | 2.08         | 9.19         | 17.71                       | Harrier Hawk                         | Std. (8")               | 4.0         | 0.36   | 4.7      | 0.70    | 1         | 0,00        | 17.71   | 4                 |
|             | 400S           | 2.17         | 9.59         | 18.44                       | Burrowing Owl                        | Roll (4")               | 2.0         | 0.35   | 3.6      | 0.55    | -         | 0.00        | 18.44   | 4                 |
|             | 4000<br>400T   | 1.90         | 8.39         | 26.00                       | Manzano Vista                        | Std. (8")               | 3.2         | 0.41   | 4.6      | 0.74    | 15 & 16   | 11.80       | 14,20   | 4                 |
|             | 400U           | 1,60         | 7.07         | 39.71                       | Manzano Vista                        | Std. (8")               | 3.2         | 0.47   | 5.5      | 0.94    | 17 & 18   | 14.20       | 25.51   | 4                 |
|             | 400V           | 3.71         | 16.39        | 25.24                       | White Dove                           | Std. (8").              | 2.0.        | 0.43   | 4.0      | 0.68    | -         | 0.00        | 25.24   | 4                 |
|             | 400W           | 0.78         | 3.45         | 16.07                       | White Dove                           | Std. (8")               | 2.0         | 0.38   | 3.5      | 0.57    | -         | 0.00        | 16.07   | 4                 |
|             | 400X           | 0.29         | 1.28         | 42.86                       | Manzano Vista                        | Std. (8")               | 3.1         | 0.47   | 5.7      | 0.97    | ·         | 0.00        | 42.86   | 4                 |
|             | 400Y           | 0.93         | 4.11         | 25.54                       | Rock Squirrel                        | Std. (8")               | 2.0         | 0.43   | 4.0      | 0.68    | -         | 0.00        | 25.54   | 4(                |
|             | 400Z           | 1.54         | 6.80         | 28.23                       | Manzano 40' FF                       | Std. (8")               | 1.0         | 0.42   | 4.1      | 0.68    | -         | 0.00        | 28.23   | 4(                |
|             | 400AB          | 2.98         | 13.16        | 13.16                       | Lobo Trot                            | Roll (4")               | 1.0         | 0.33   | 2.5      | 0.43    | S7 & S8   | 13.16       | 0.00    |                   |
|             | 400AC          | 1.43         | 6.32         | 18.94                       | Running Bear                         | Std. (8")               | 6.0         | 0.31   | 5.5      | 0.78    | •         | 0.00        | 18.94   | 4                 |
|             | 400AD          | 2.64         | 11.66        |                             | Cougar Run 40' FF                    |                         | 1.0         | 0.61   | 4.0      | 0.86    | S23 & S24 | 58.83       | 0.00    | <b>_</b>          |
|             | 400AG          | 2.83         | 12.50        | 22.21                       | Rock Squirrel                        | Std. (8")               | 3.4         | . 0.38 | 4.6      | 0.71    | •         | 0.00        | 22.21   | 4                 |
|             | 400AH          | 0.24         | 1.06         | 37.70                       | Rock Squirrel                        | Std. (8 <sup>ii</sup> ) | Sump        |        |          |         | S5 & S6   | 37.70       | 0.00    | ļ., .             |
|             | 400AI          | 0.34         | 1.50         | 12.61                       | Sandia Sunset                        | Std. (8")               |             | 0.38   | 2.5      | 0.48    |           | 0.00        | 12.61   | 4                 |
|             | 400AJ          | 1.95         | 8.61         | 26.98                       | Sandia Sunset                        | Std. (8")               | 1.4         | 0.52   | 4.4      | 0.82    | S3 & S4   | 26.98       | 0,00    | L                 |