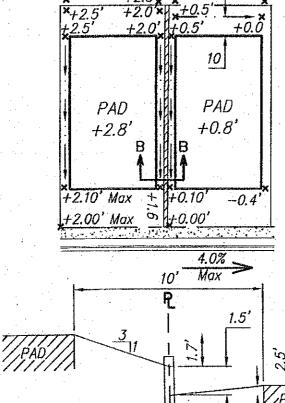

FLOOD PLAIN LEGEND

**TYPICAL LOT GRADING** 

Section B-B (HOME BUILDER'S SIDEYARD WALL)