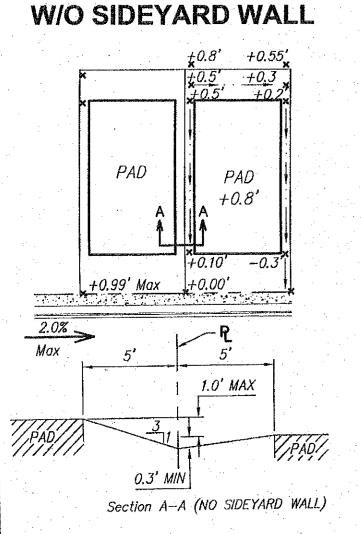

FLOOD PLAIN LEGEND

**TYPICAL LOT GRADING** 

Section B-B (HOME BUILDER'S SIDEYARD WALL)