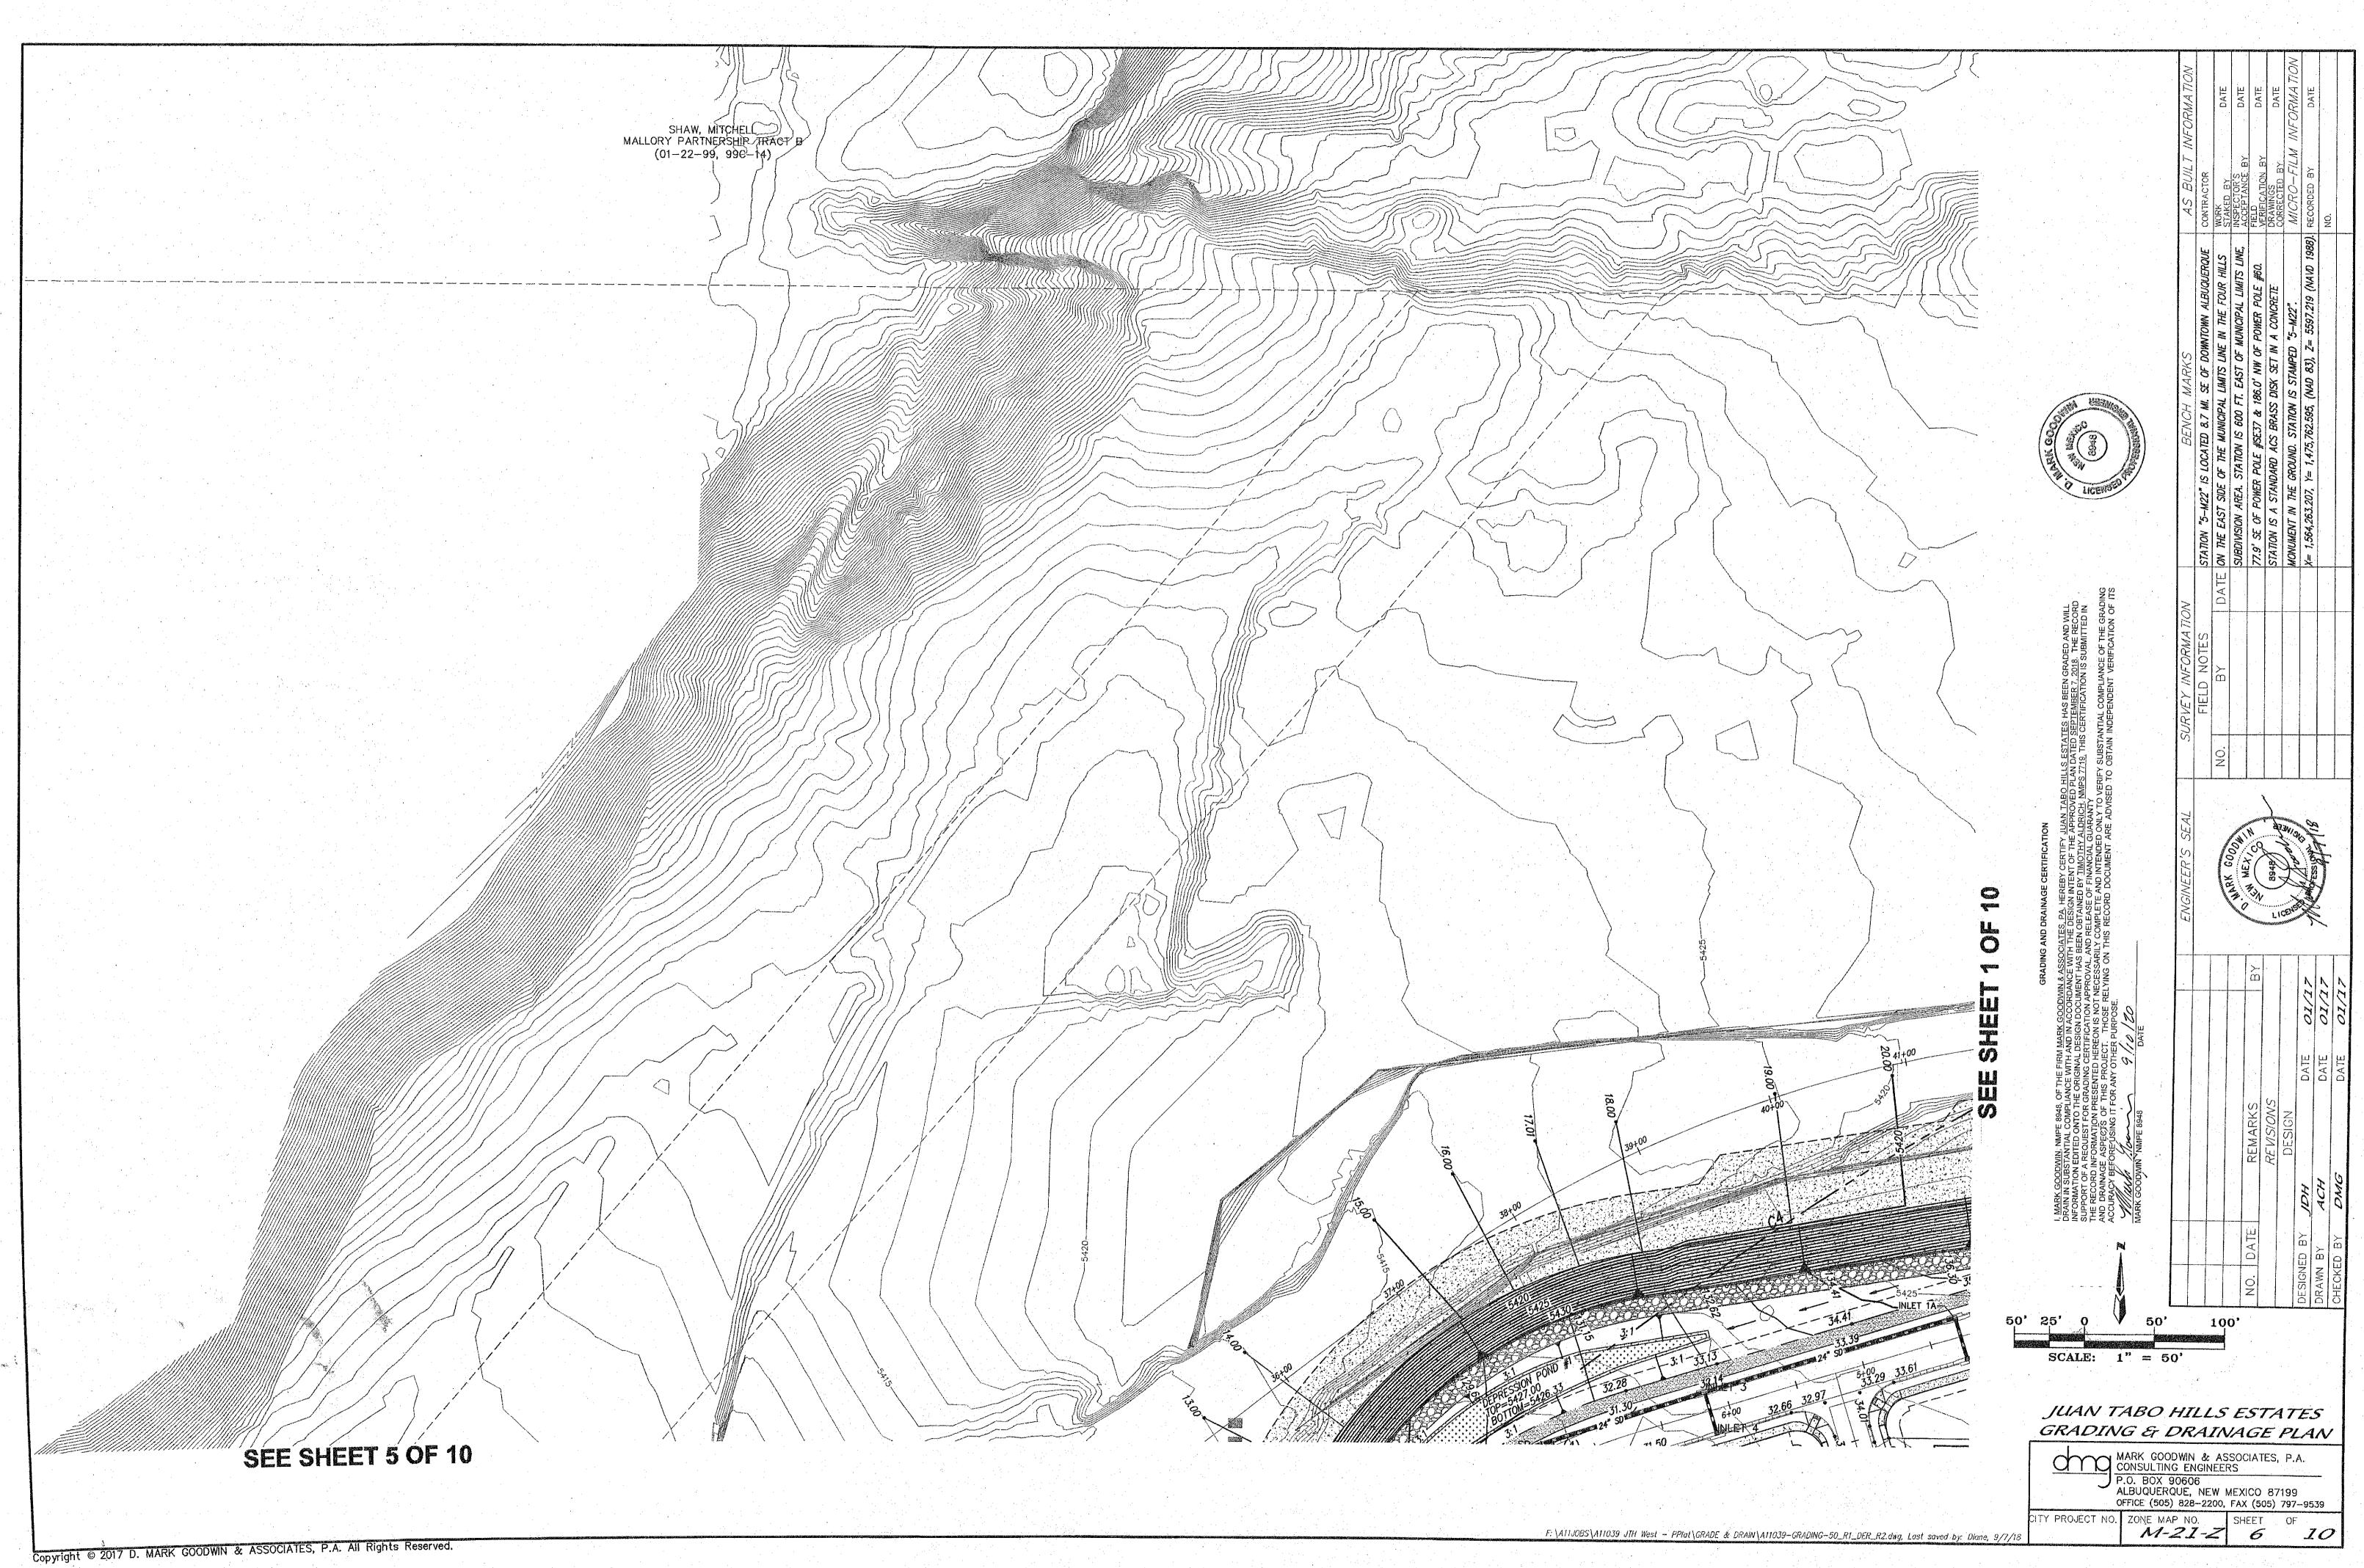

### GRADING NOTES:

- 1. THE CONTRACTOR(S) MUST COMPLY WITH NPDES TEMPORARY CONSTRUCTION REQUIREMENTS AND OBTAIN A PERMIT. CONTRACTOR SHALL ALSO PROVIDE A COPY OF THE APPLICATION FOR PERMIT AND NOTICE OF TERMINATION TO THE OWNER.
- 2. THE CONTRACTOR(S) IS RESPONSIBLE FOR PREPARING AND MAINTAINING A SWPPP FOR THE DURATION OF INFRASTRUCTURE CONSTRUCTION AND UNTIL THE CITY OF ALBUQUERQUE ACCEPTS THE PUBLIC INFRASTRUCTURE. CONTRACTOR SHALL PROVIDE THE OWNER WITH A COPY OF THE SWPPP AT THE BEGINNING OF THE PROJECT AND AT THE TIME OF NOTICE OF TERMINATION.
- 3. THE CONTRACTOR(S) IS RESPONSIBLE FOR CONSTRUCTING AND MAINTAINING EROSION CONTROLS FOR THE DURATION OF THE CONSTRUCTION OF THE PUBLIC INFRASTRUCTURE AND FOR THE REMOVAL OF THE EROSION CONTROLS WHERE DIRECTED TO DO SO BY THE OWNER AT THE TIME OF NOTICE OF TERMINATION.
- 4. THE CONTRACTOR IS RESPONSIBLE FOR CONSTRUCTION STAKING AND IS TO PROVIDE AN AS-BUILT SURVEY CERTIFIED BY A REGISTERED PROFESSIONAL SURVEYOR TO THE OWNER UPON COMPLETION OF THE CONSTRUCTION. THE EARTHWORK CONTRACTOR IS TO PROVIDE EARTHWORK SURVEY, AND THE WALL BUILDER IS TO PROVIDE WALL SURVEY.
- 5. EARTHWORK CONTRACTOR SHALL PREPARE ROUGH SUBGRADE FOR THE RETAINING WALL CONSTRUCTION AND PROVIDE SUFFICIENT BACKFILL MATERIAL STOCKPILED ON THE HIGH SIDE OF EACH WALL FOR THE WALL BUILDER TO COMPLETELY BACKFILL THE WALLS.
- 6. RETAINING WALLS ARE SHOWN FOR GRADING PURPOSES ONLY. RETAINING WALL DESIGN IS TO BE PERFORMED BY OTHERS, AND SHALL BE SUBMITTED TO THE CITY OF ALBUQUERQUE FOR REVIEW, APPROVAL, PERMIT, AND INSPECTION
- 7. EARTHWORK CONSTRUCTION SHALL BE IN ACCORDANCE WITH THE GEOTECHNICAL INVESTIGATION BY GEOTEST, INC. DATED JUNE 29, 2012.
- 8. TOPOGRAPHIC AND BOUNDARY SURVEY ARE BY ALDRICH LAND SURVEYING NOVEMBER 2011.
- 9. BENCHMARK USED IS AGRS BRASS CAP STAMPED "7-M21" HAVING AN ELEVATION OF 5498.07 (NGVD29).
- 10. FEMA SPECIAL FLOOD HAZARD ZONE ON THIS PROPERTY AS SHOWN ON LOMR CASE NO. 13-06-1053P EFFECTIVE JUNE 17, 2013.

FLOOD PLAIN LEGEND

**TYPICAL LOT GRADING** 

Section B-B (HOME BUILDER'S SIDEYARD WALL)

## **DEPRESSION POND #3**

VOL (100 yr) REQ'D = 2962 C.F.VOL (PROVIDED) = 3112 C.F. DEPTH = 2.6"SIDE SLOPE = 3:1 TOP POND = 110.00 BOTTOM POND = 9.78

Copyright © 2017 D. MARK GOODWIN & ASSOCIATES, P.A. All Rights Reserved.