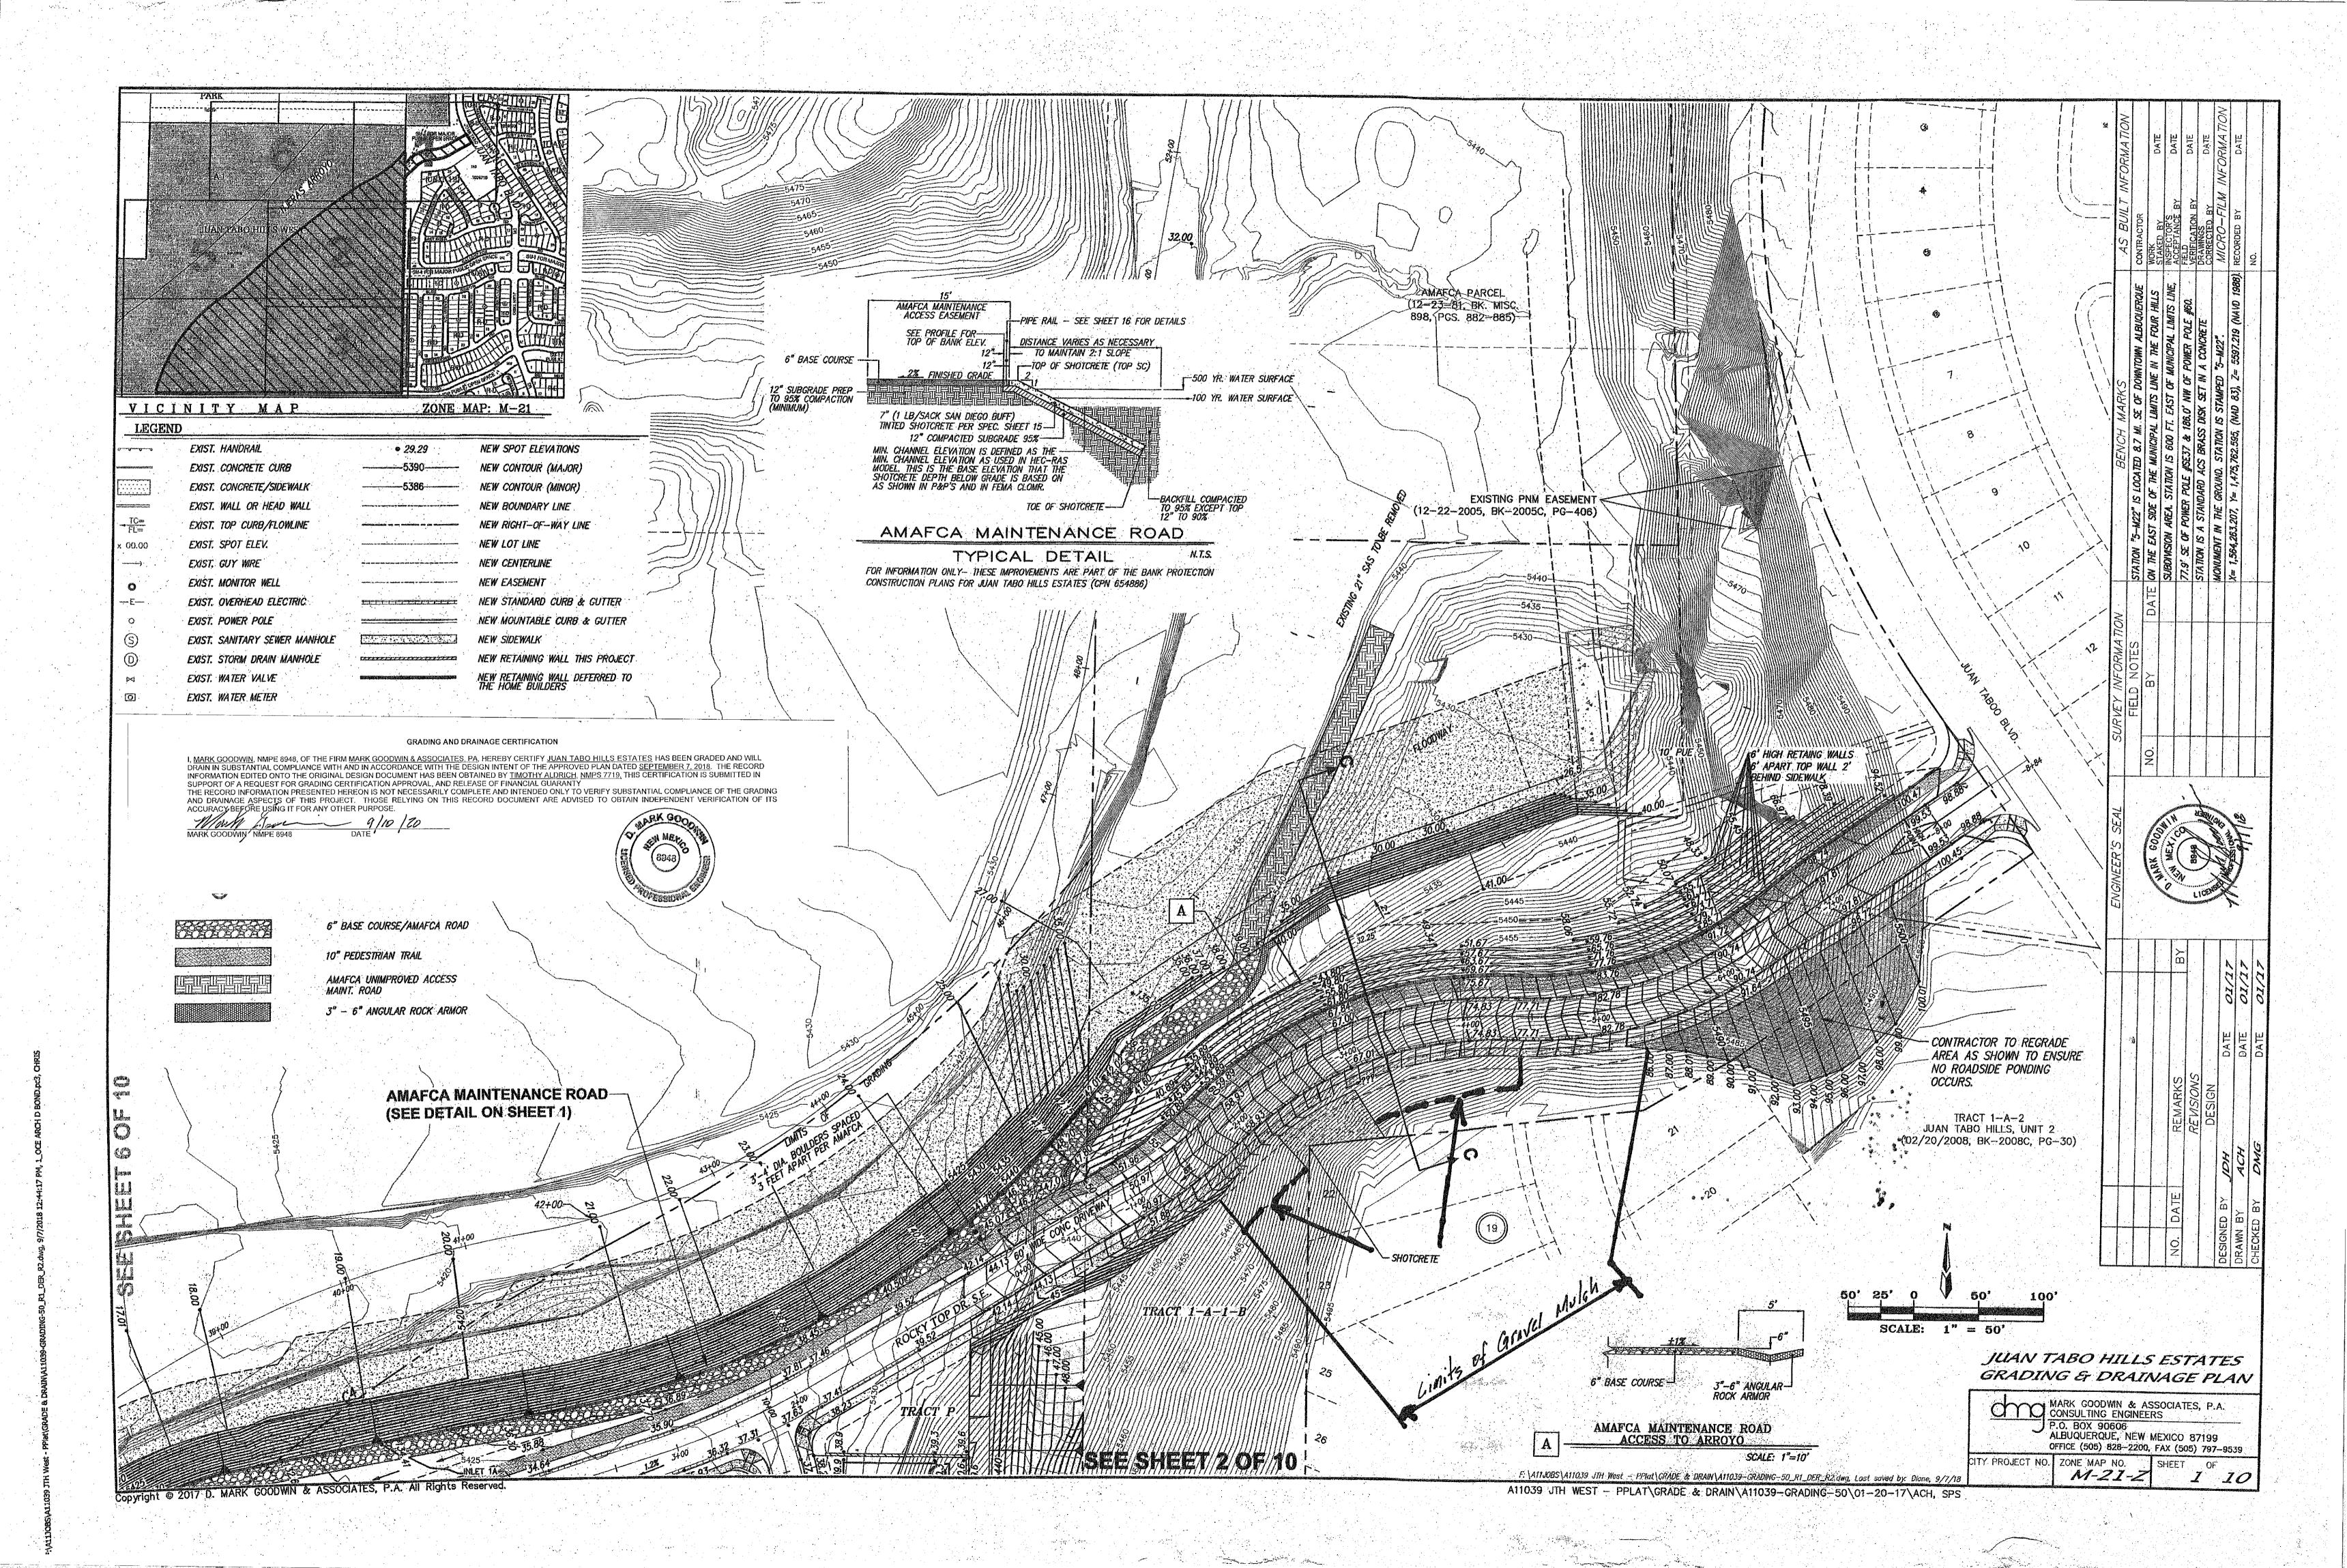

### GRADING NOTES:

- 1. THE CONTRACTOR(S) MUST COMPLY WITH NPDES TEMPORARY CONSTRUCTION REQUIREMENTS AND OBTAIN A PERMIT. CONTRACTOR SHALL ALSO PROVIDE A COPY OF THE APPLICATION FOR PERMIT AND NOTICE OF TERMINATION TO THE OWNER.
- 2. THE CONTRACTOR(S) IS RESPONSIBLE FOR PREPARING AND MAINTAINING A SWPPP FOR THE DURATION OF INFRASTRUCTURE CONSTRUCTION AND UNTIL THE CITY OF ALBUQUERQUE ACCEPTS THE PUBLIC INFRASTRUCTURE. CONTRACTOR SHALL PROVIDE THE OWNER WITH A COPY OF THE SWPPP AT THE BEGINNING OF THE PROJECT AND AT THE TIME OF NOTICE OF TERMINATION.
- 3. THE CONTRACTOR(S) IS RESPONSIBLE FOR CONSTRUCTING AND MAINTAINING EROSION CONTROLS FOR THE DURATION OF THE CONSTRUCTION OF THE PUBLIC INFRASTRUCTURE AND FOR THE REMOVAL OF THE EROSION CONTROLS WHERE DIRECTED TO DO SO BY THE OWNER AT THE TIME OF NOTICE OF TERMINATION.
- 4. THE CONTRACTOR IS RESPONSIBLE FOR CONSTRUCTION STAKING AND IS TO PROVIDE AN AS-BUILT SURVEY CERTIFIED BY A REGISTERED PROFESSIONAL SURVEYOR TO THE OWNER UPON COMPLETION OF THE CONSTRUCTION. THE EARTHWORK CONTRACTOR IS TO PROVIDE EARTHWORK SURVEY, AND THE WALL BUILDER IS TO PROVIDE WALL SURVEY.
- 5. EARTHWORK CONTRACTOR SHALL PREPARE ROUGH SUBGRADE FOR THE RETAINING WALL CONSTRUCTION AND PROVIDE SUFFICIENT BACKFILL MATERIAL STOCKPILED ON THE HIGH SIDE OF EACH WALL FOR THE WALL BUILDER TO COMPLETELY BACKFILL THE WALLS.
- 6. RETAINING WALLS ARE SHOWN FOR GRADING PURPOSES ONLY. RETAINING WALL DESIGN IS TO BE PERFORMED BY OTHERS, AND SHALL BE SUBMITTED TO THE CITY OF ALBUQUERQUE FOR REVIEW, APPROVAL, PERMIT, AND INSPECTION
- 7. EARTHWORK CONSTRUCTION SHALL BE IN ACCORDANCE WITH THE GEOTECHNICAL INVESTIGATION BY GEOTEST, INC. DATED JUNE 29, 2012.
- 8. TOPOGRAPHIC AND BOUNDARY SURVEY ARE BY ALDRICH LAND SURVEYING NOVEMBER 2011.
- 9. BENCHMARK USED IS AGRS BRASS CAP STAMPED "7-M21" HAVING AN ELEVATION OF 5498.07 (NGVD29).
- 10. FEMA SPECIAL FLOOD HAZARD ZONE ON THIS PROPERTY AS SHOWN ON LOMR CASE NO. 13-06-1053P EFFECTIVE JUNE 17, 2013.

FLOOD PLAIN LEGEND

**TYPICAL LOT GRADING** 

Section B-B (HOME BUILDER'S SIDEYARD WALL)