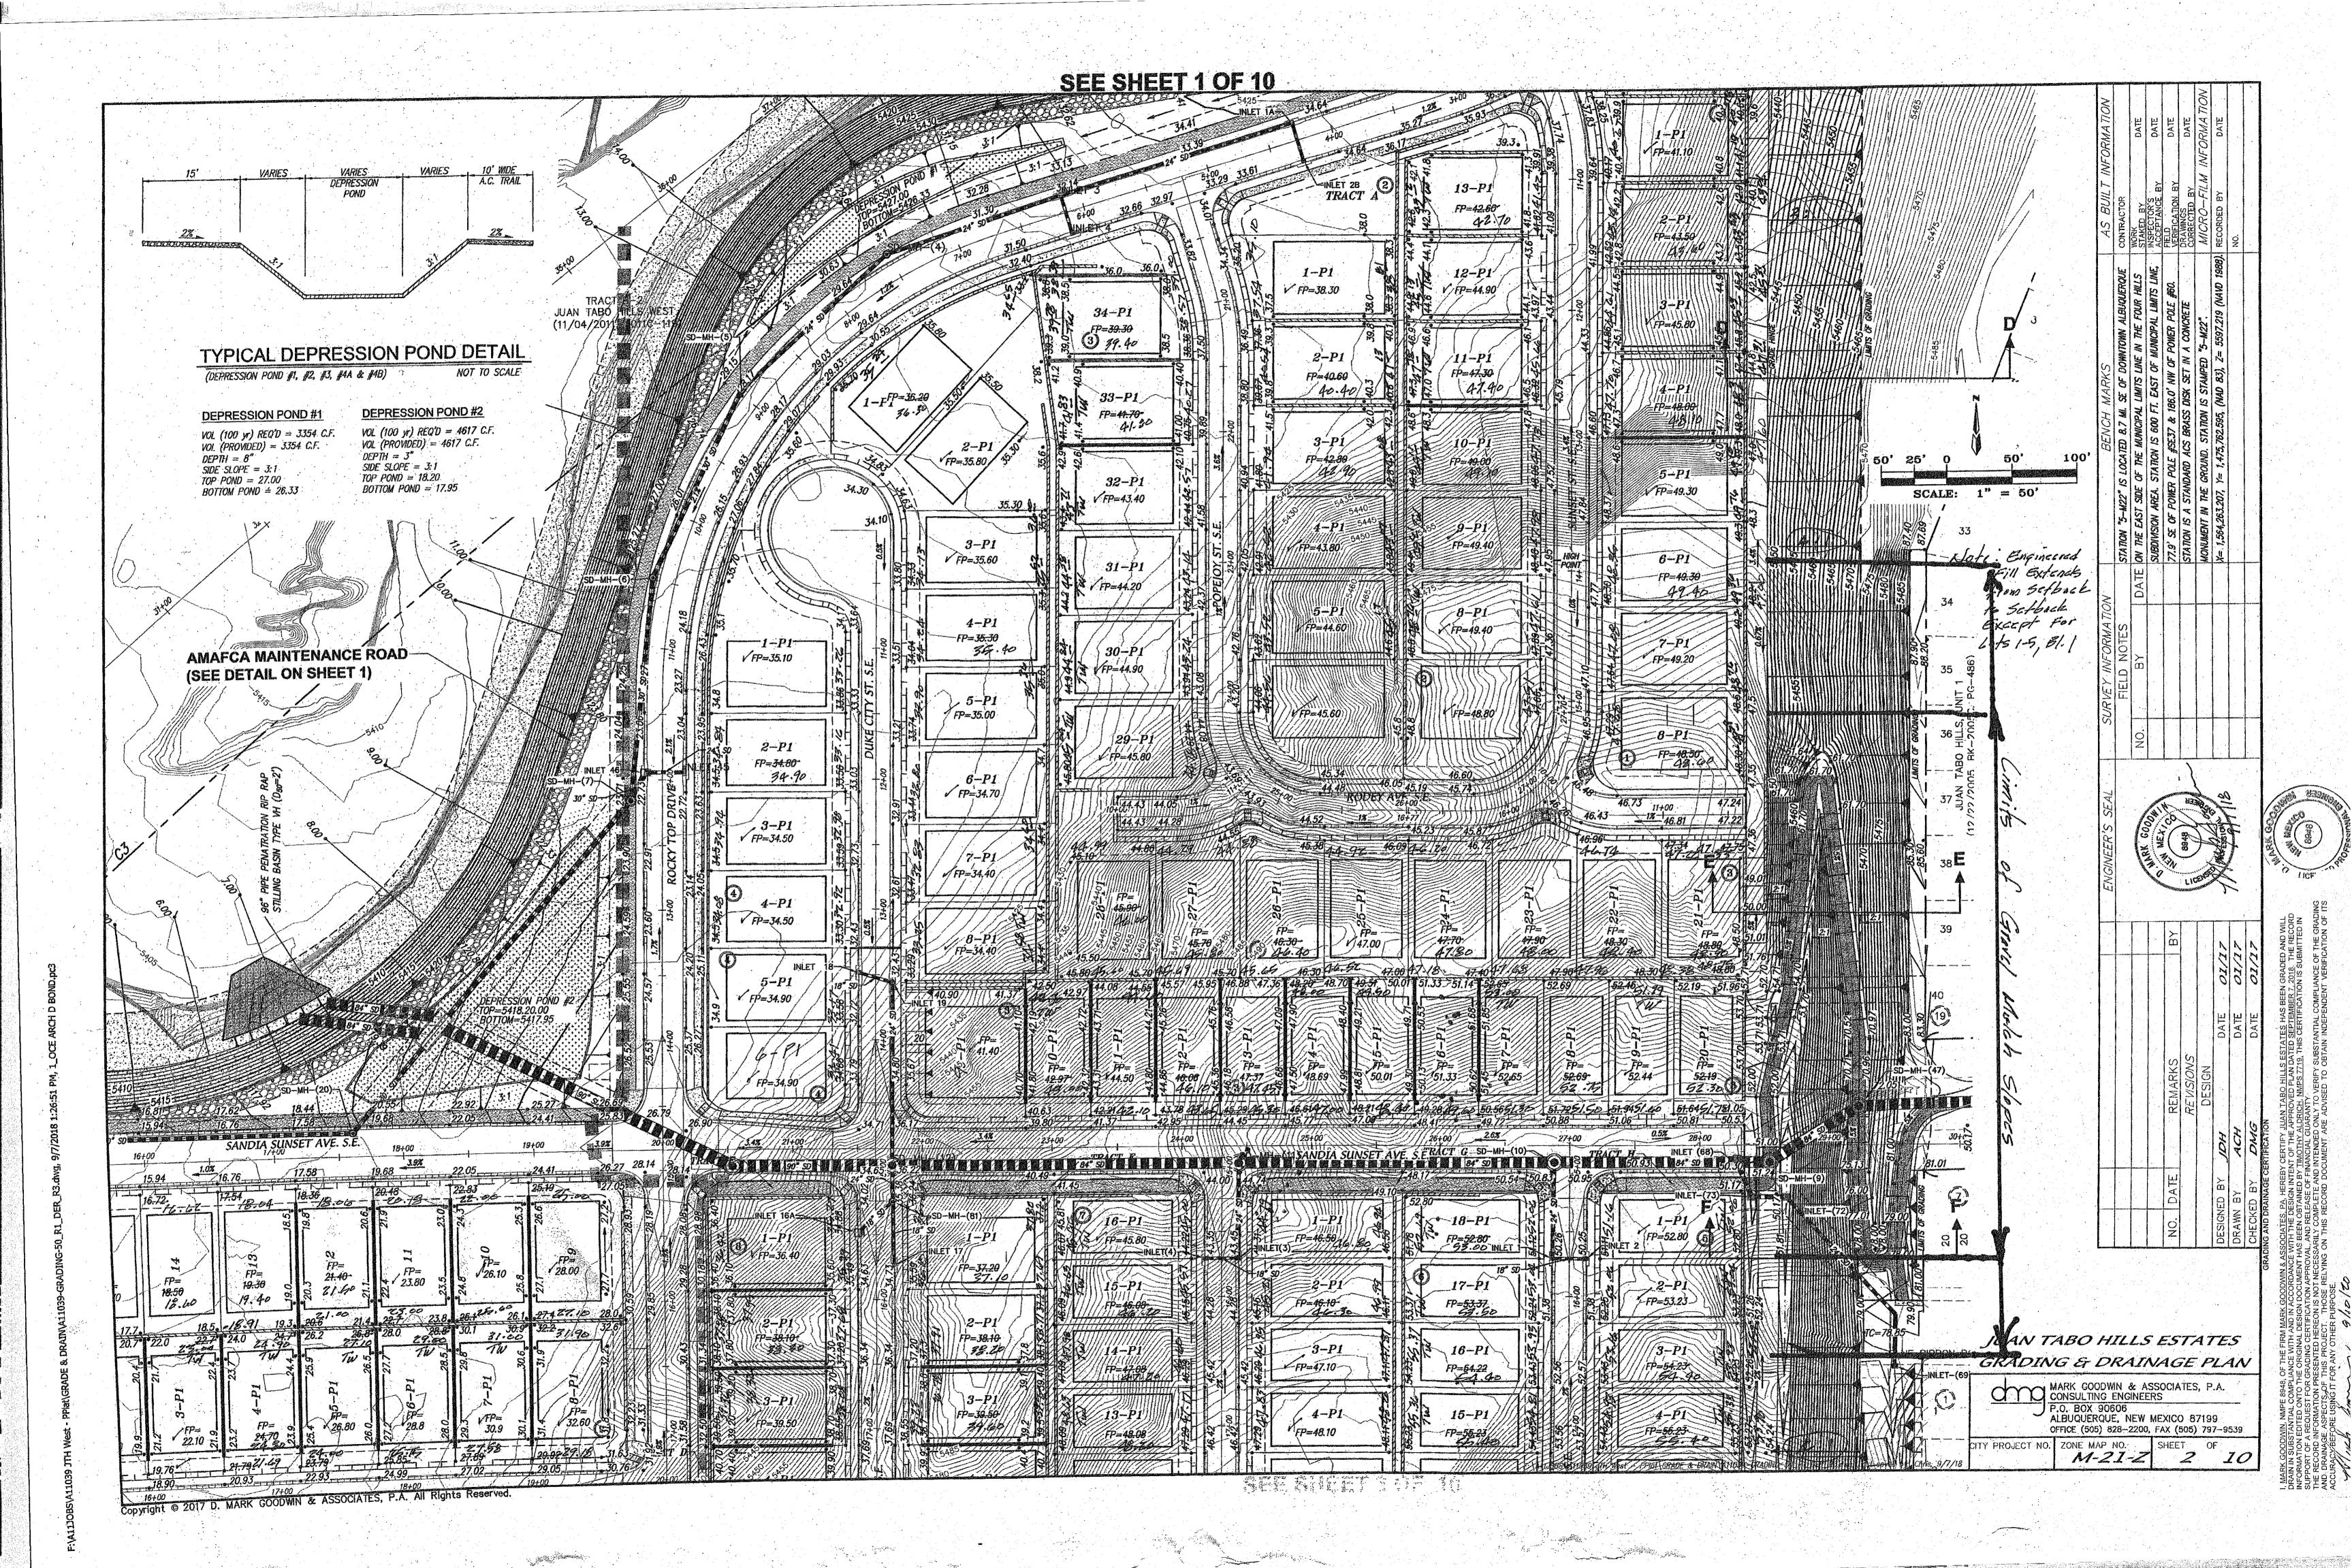

## **DEPRESSION POND #3**

VOL (100 yr) REQ'D = 2962 C.F.VOL (PROVIDED) = 3112 C.F. DEPTH = 2.6"SIDE SLOPE = 3:1 TOP POND = 110.00 BOTTOM POND = 9.78

Copyright © 2017 D. MARK GOODWIN & ASSOCIATES, P.A. All Rights Reserved.