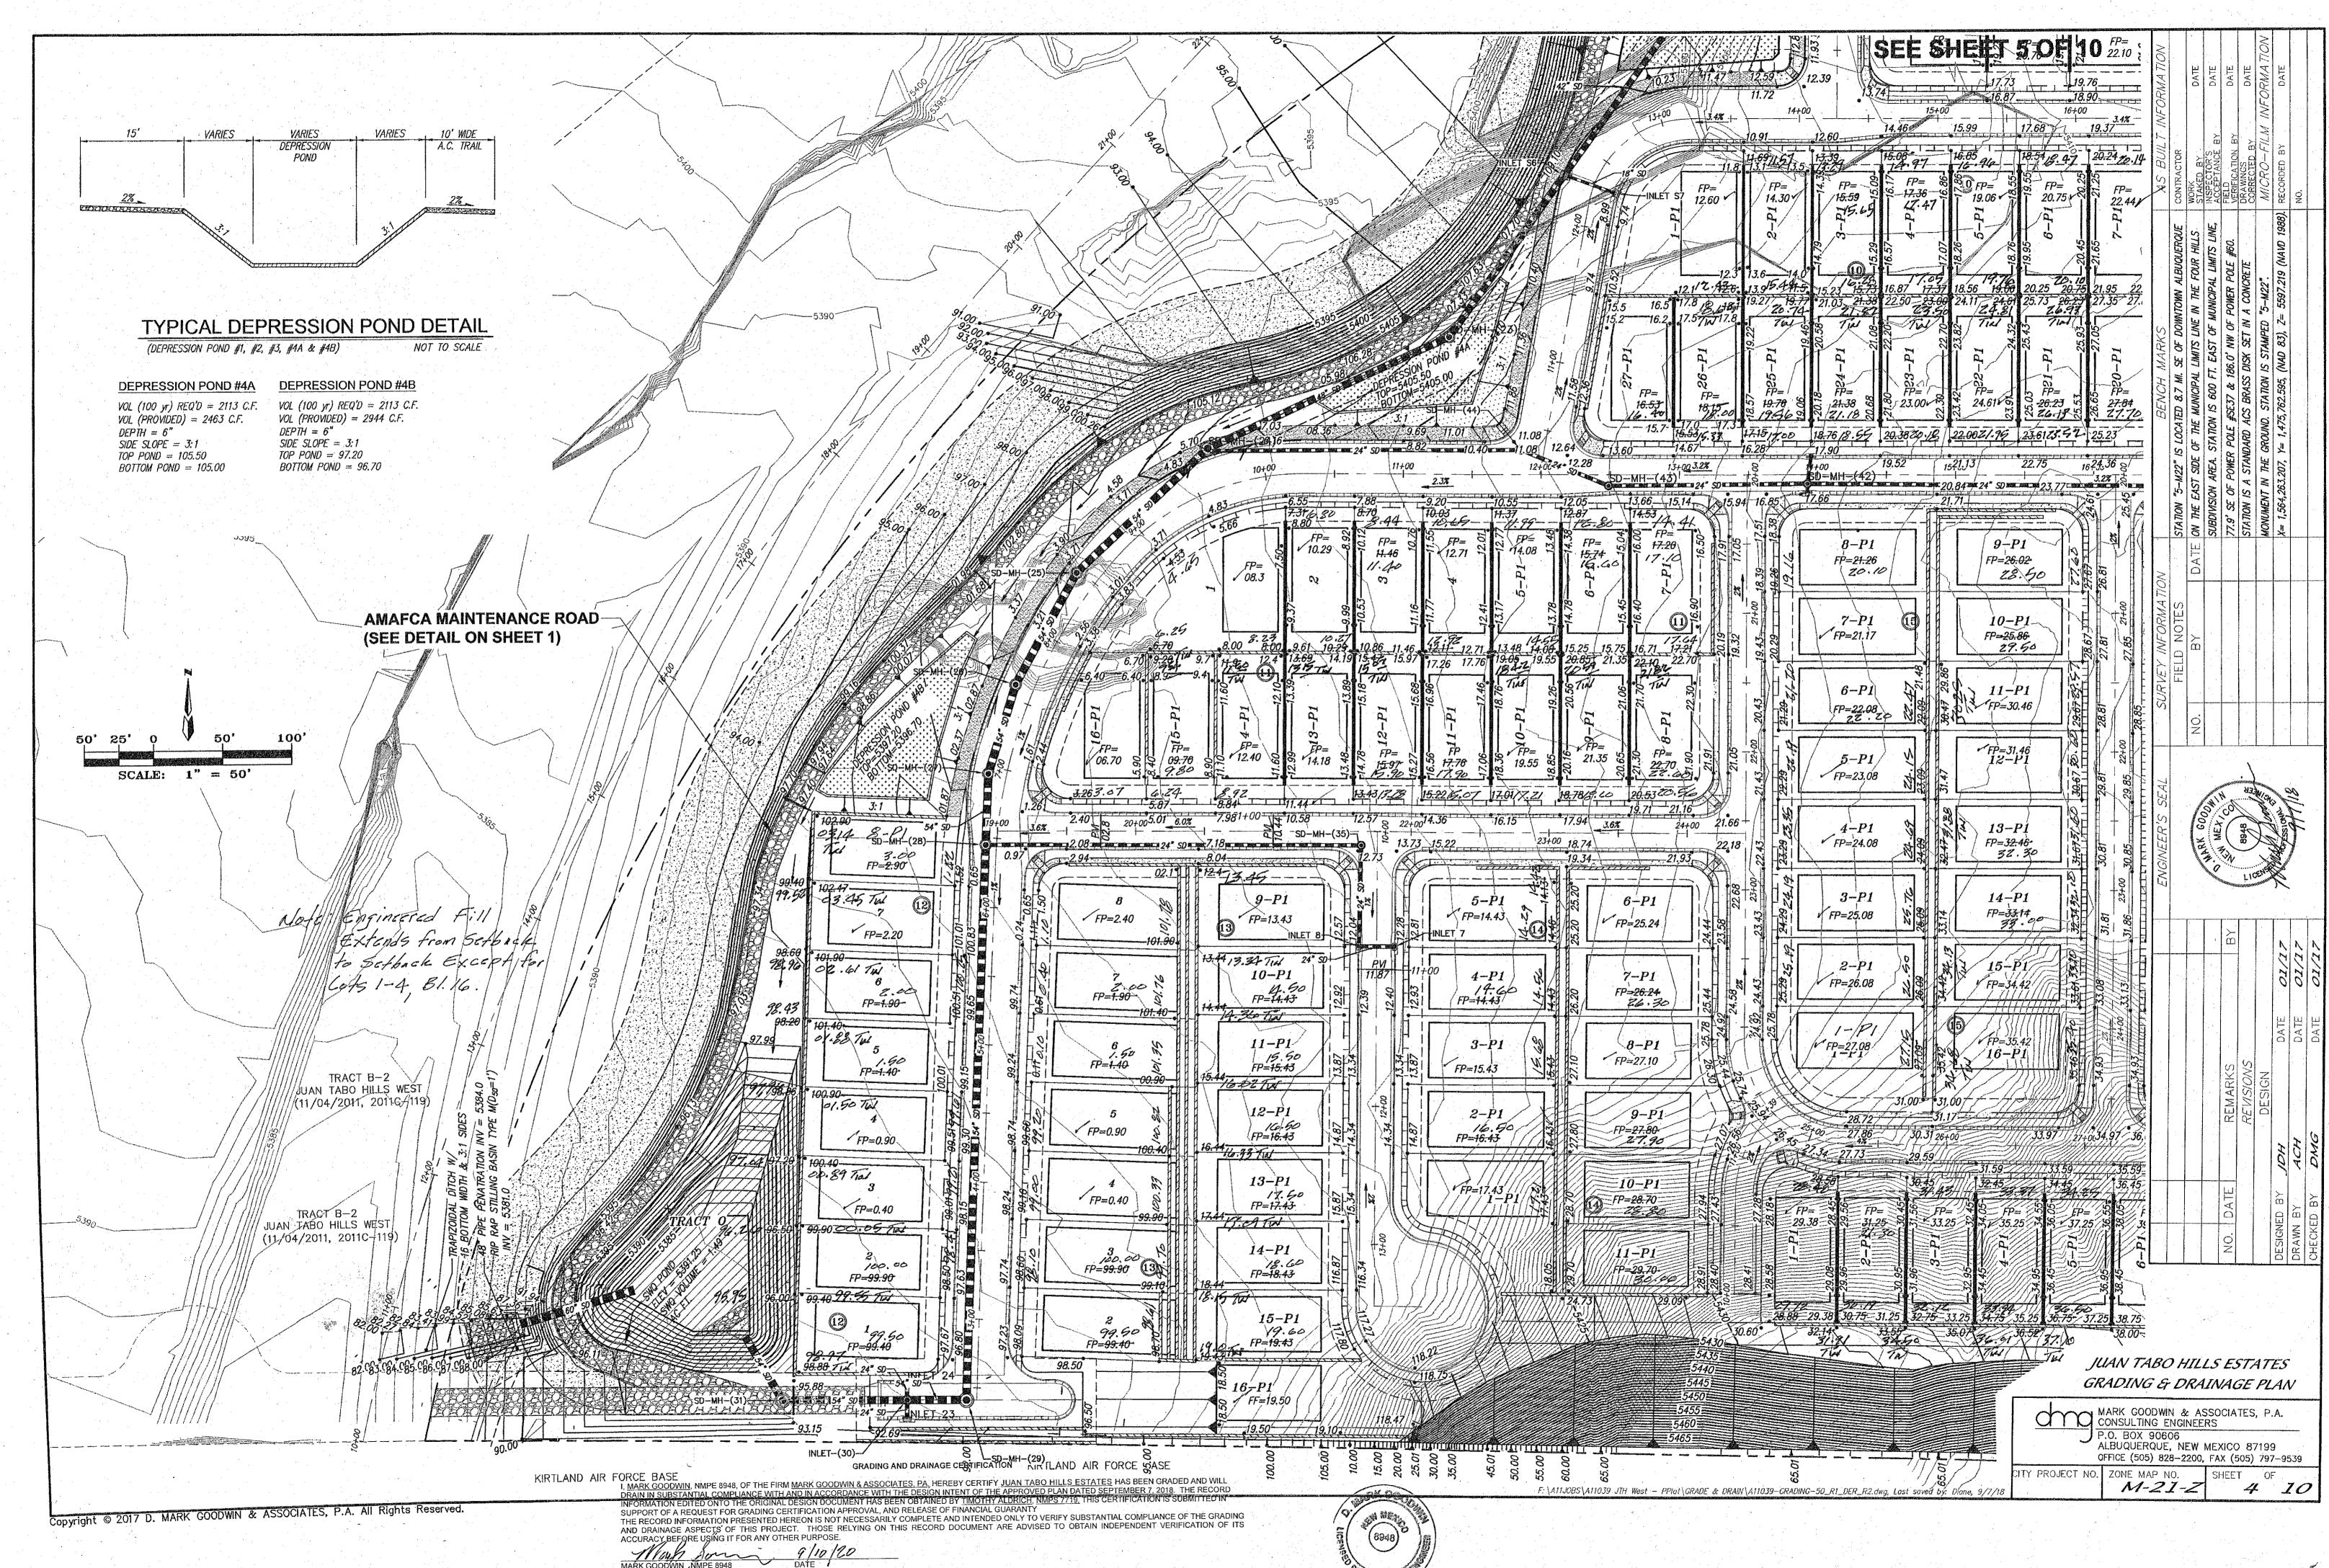

## **DEPRESSION POND #3**

VOL (100 yr) REQ'D = 2962 C.F.VOL (PROVIDED) = 3112 C.F. DEPTH = 2.6"SIDE SLOPE = 3:1 TOP POND = 110.00 BOTTOM POND = 9.78

Copyright © 2017 D. MARK GOODWIN & ASSOCIATES, P.A. All Rights Reserved.