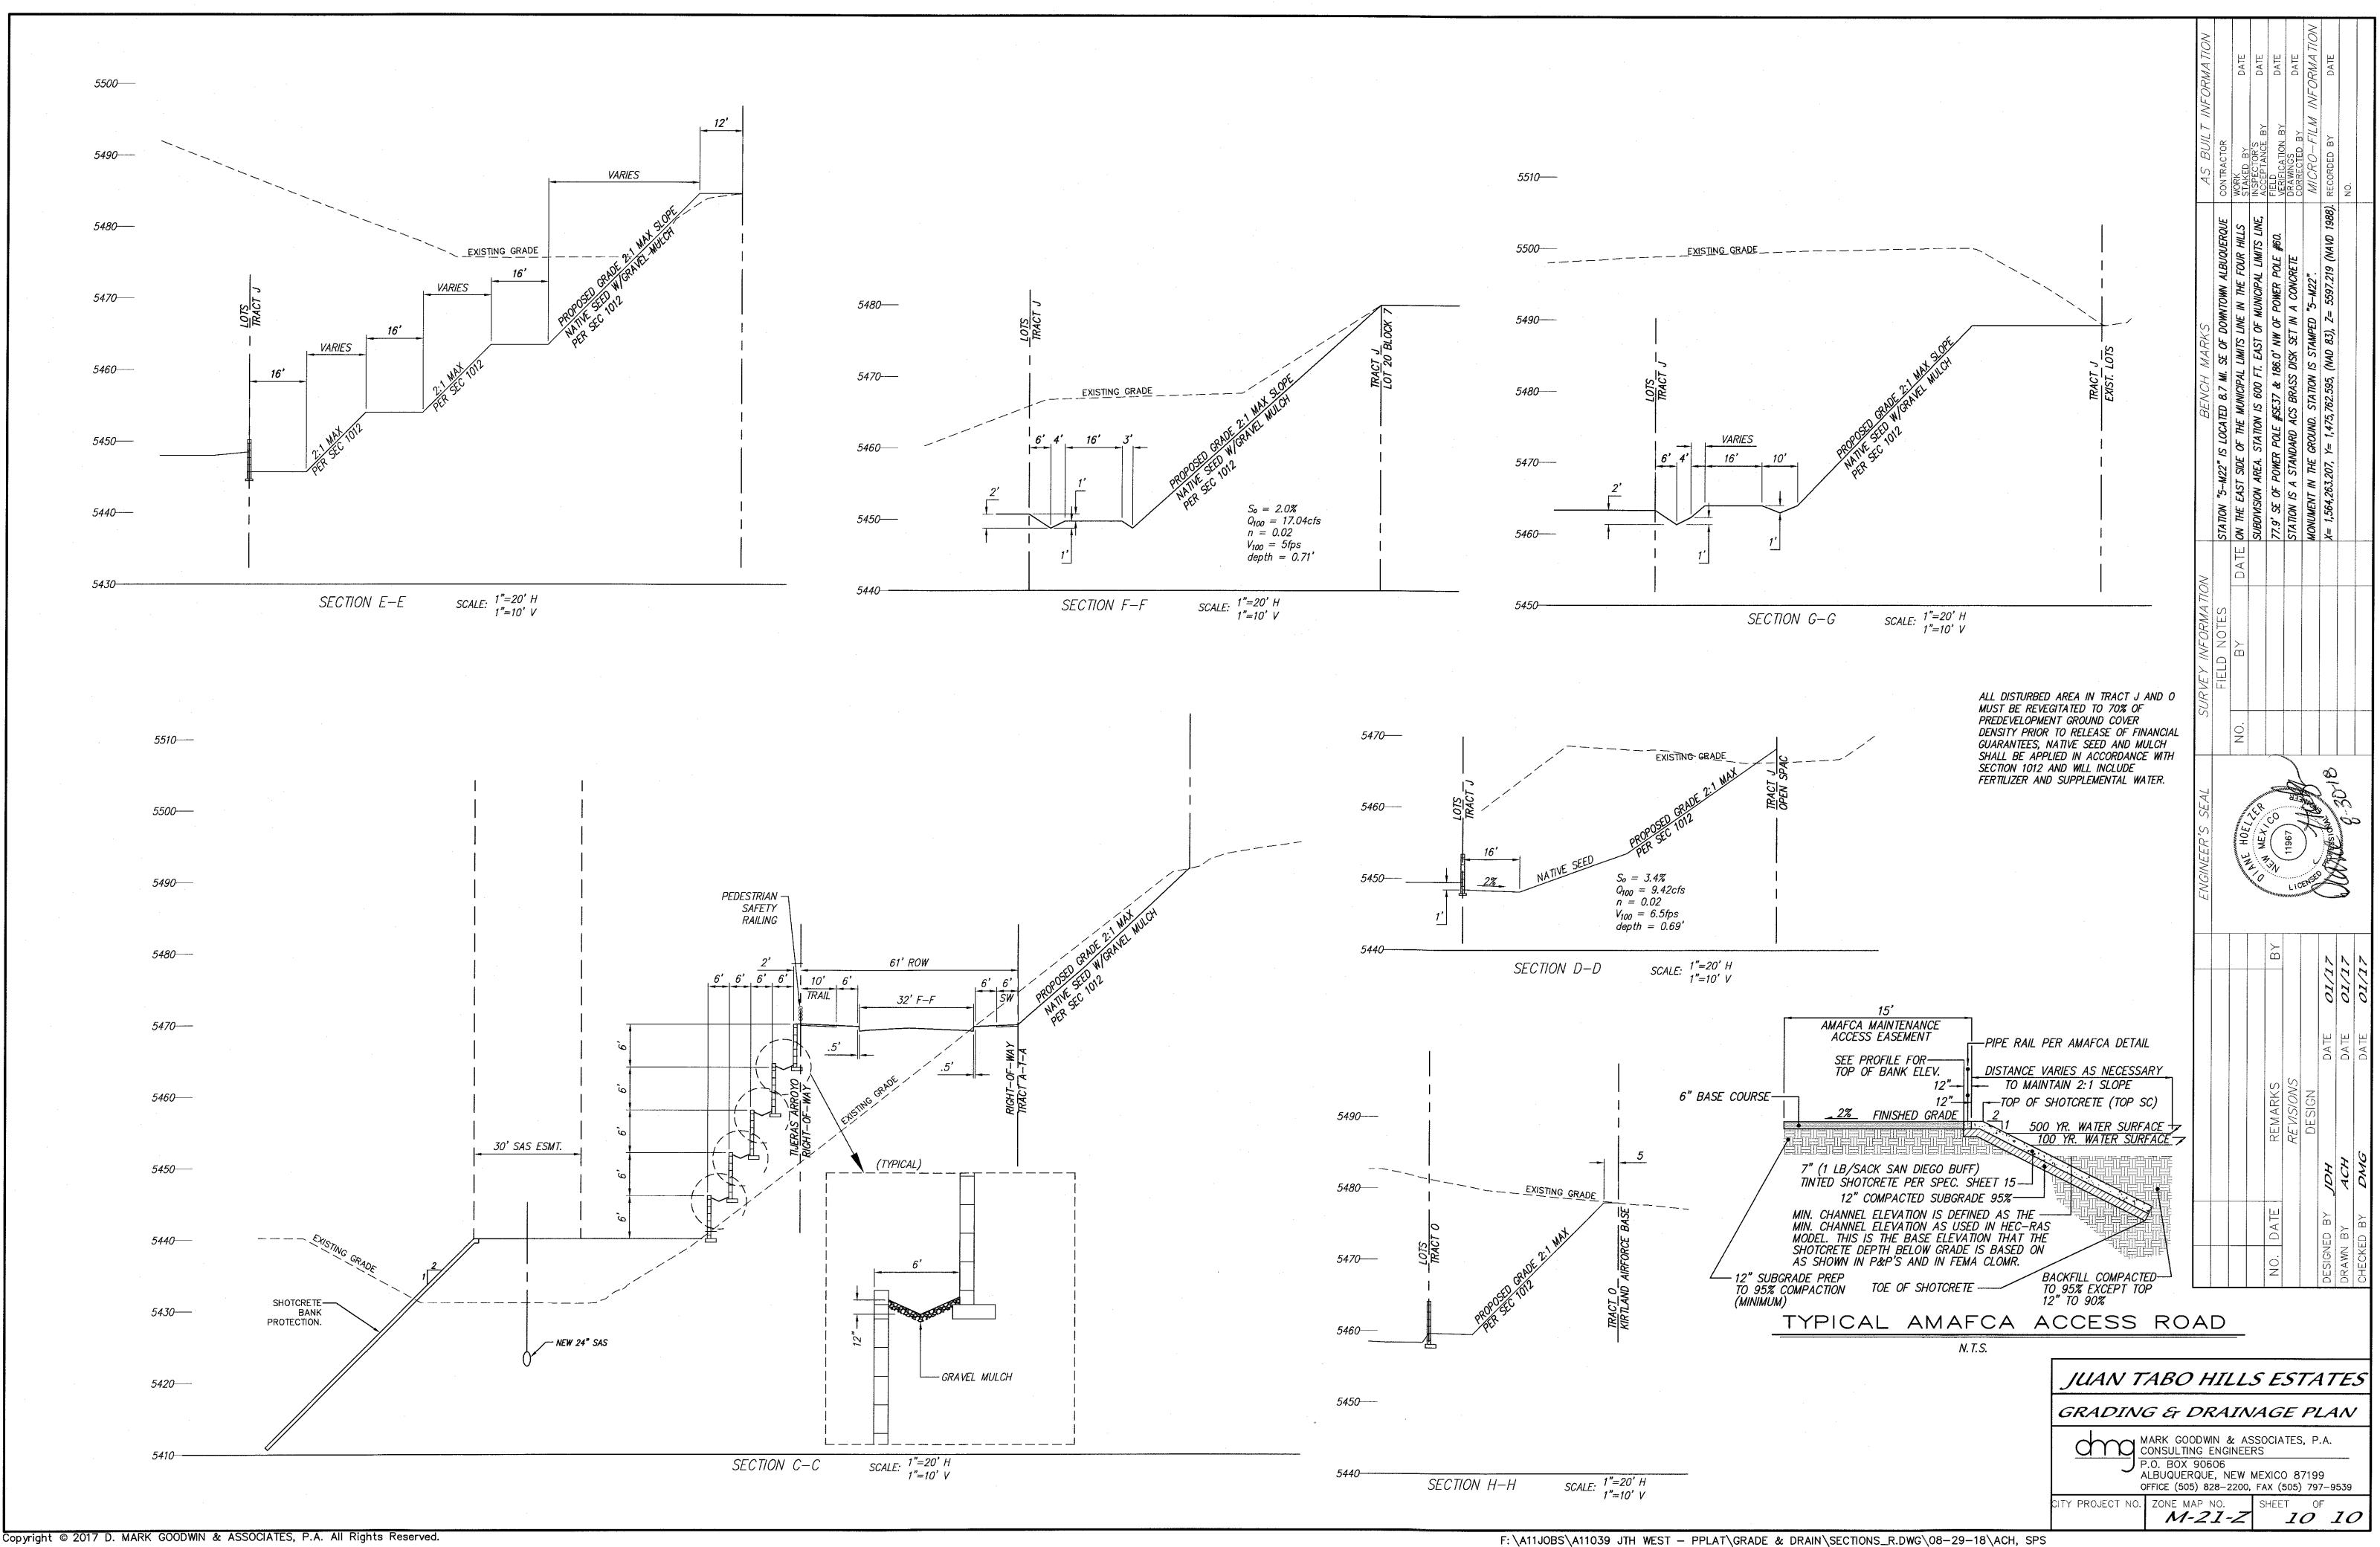

> Re: Juan Tabo Hills Estates Revised Grading Plan Hydrology File-M21D018; DRB 1005278

Attention Dana Peterson:

This letter is in response to your comment letter dated August 27, 2018:

- 1. The grading plan has been revised to eliminate the sump area that was previously shown east of Rocky Top Road near the entrance into the subdivision.
- 2. Section C-C has been modified to show an armored swale between each of the terraced areas between the retaining walls. All of the area in and around the shotcrete bank protection and the City storm pipe out fall is being protected with shotcrete and is being detailed on the bank protection DRC / AMAFCA plans. All other areas are being protected with gravel mulch.
- 3. A standard detail for the AMAFCA access and maintenance road has been added to the Details sheet. The detail indicates that there is a 2% cross slope away from the bank protection on the maintenance road. The runoff from this area will go into depression areas. The details of which will be worked out in the overall landscape plan being prepared by others. The ponding areas can be worked out in conjunction with the landscape plan.
- 4. The grading plan has been revised to show (1) 60" RCP at the SWQP. The grading plan has been corrected.
- 5. At this time the pond is functioning as a first flush pond facility. The details of the pond and outfall are being worked out through DRC process and AMAFCA.
- 6. Okay.