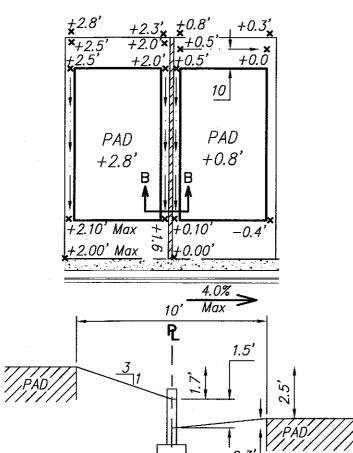

### **TYPICAL LOT GRADING** W/O SIDEYARD WALL

Section A-A (NO SIDEYARD WALL)

### TYPICAL LOT GRADING WITH SIDEYARD WALL

Section B-B (HOME BUILDER'S SIDEYARD WALL)

BS\A11039 JTH West - PPlat\GRADE & DRAIN\A11039-GRADING-50\_R1\_SPS\_R.dwg, 8/30/2018 11:49:06 AM, 1\_OCE ARCH D BOND.pC