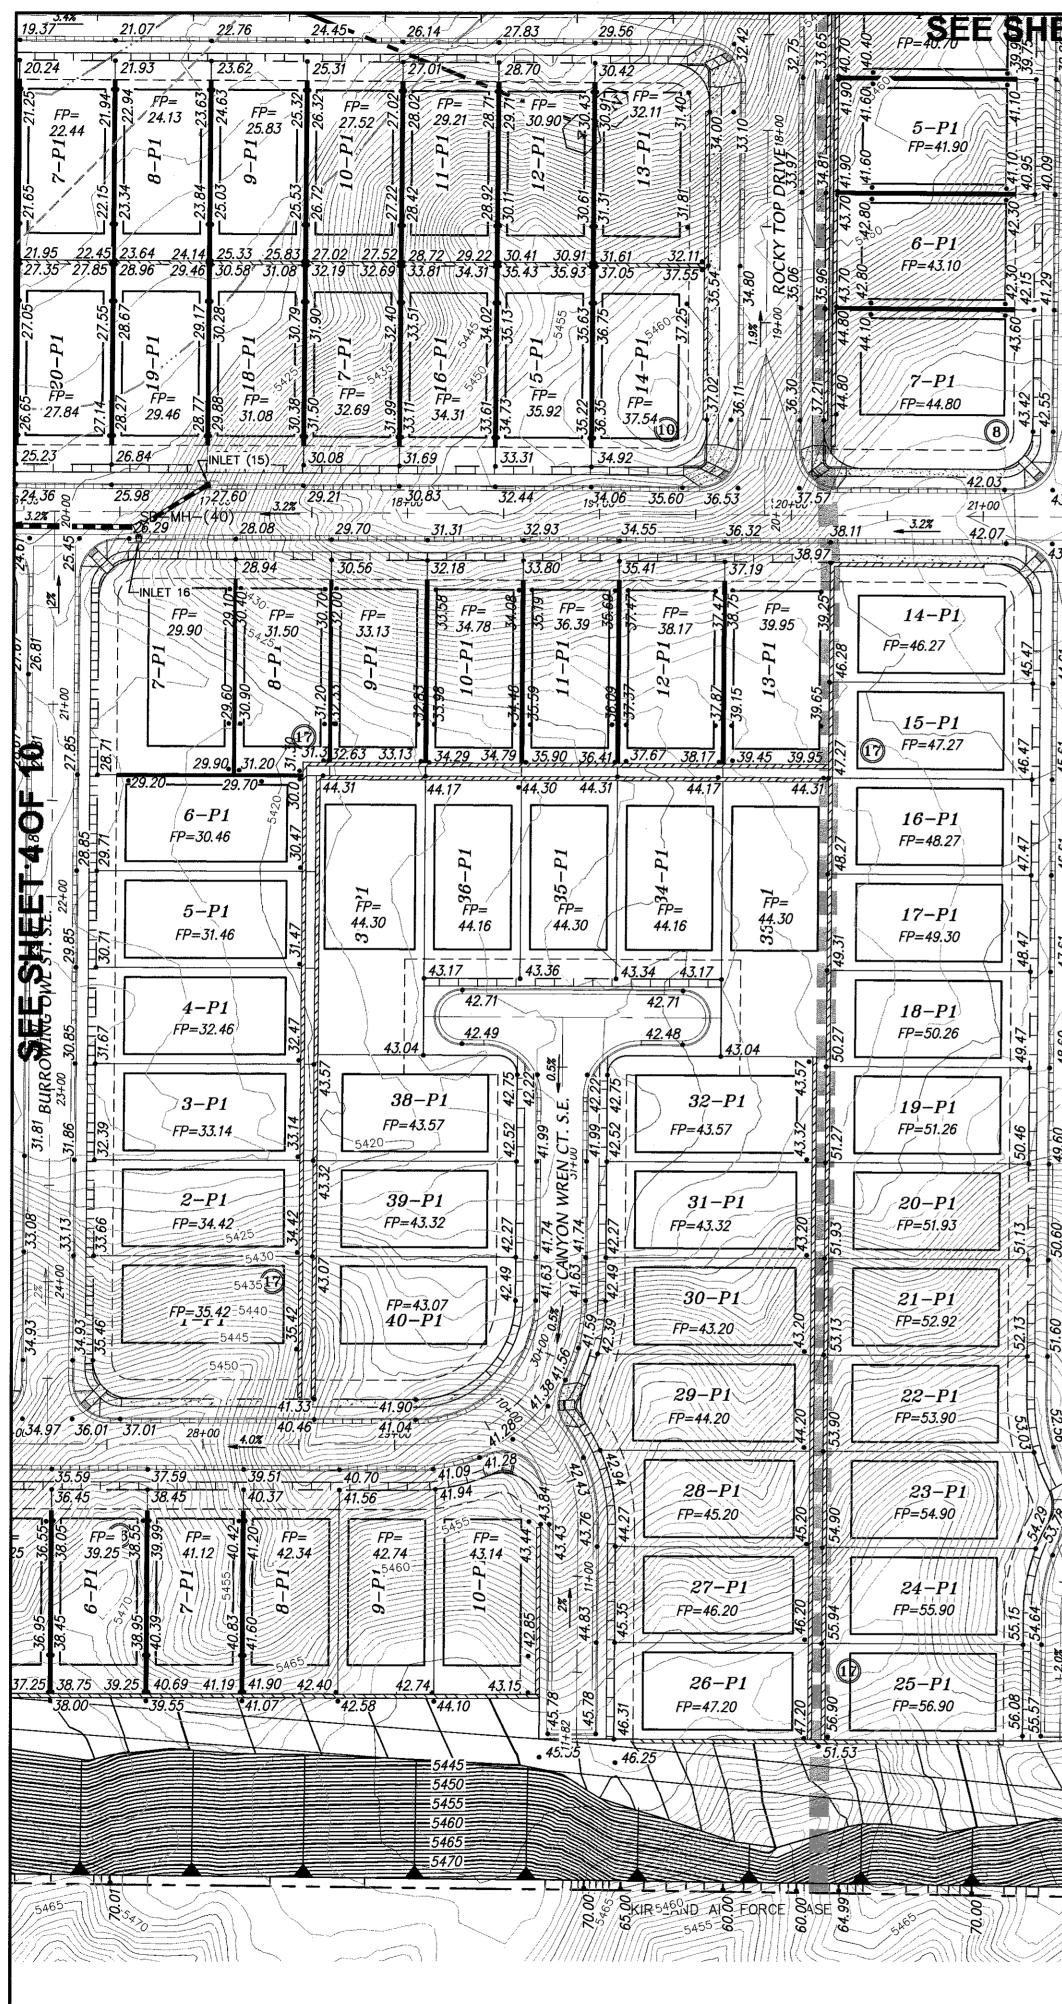

> Re: Juan Tabo Hills Estates Revised Grading Plan Hydrology File-M21D018; DRB 1005278

Attention Dana Peterson:

This letter is in response to your comment letter dated August 27, 2018:

- 1. The grading plan has been revised to eliminate the sump area that was previously shown east of Rocky Top Road near the entrance into the subdivision.
- 2. Section C-C has been modified to show an armored swale between each of the terraced areas between the retaining walls. All of the area in and around the shotcrete bank protection and the City storm pipe out fall is being protected with shotcrete and is being detailed on the bank protection DRC / AMAFCA plans. All other areas are being protected with gravel mulch.
- 3. A standard detail for the AMAFCA access and maintenance road has been added to the Details sheet. The detail indicates that there is a 2% cross slope away from the bank protection on the maintenance road. The runoff from this area will go into depression areas. The details of which will be worked out in the overall landscape plan being prepared by others. The ponding areas can be worked out in conjunction with the landscape plan.
- 4. The grading plan has been revised to show (1) 60" RCP at the SWQP. The grading plan has been corrected.
- 5. At this time the pond is functioning as a first flush pond facility. The details of the pond and outfall are being worked out through DRC process and AMAFCA.
- 6. Okay.