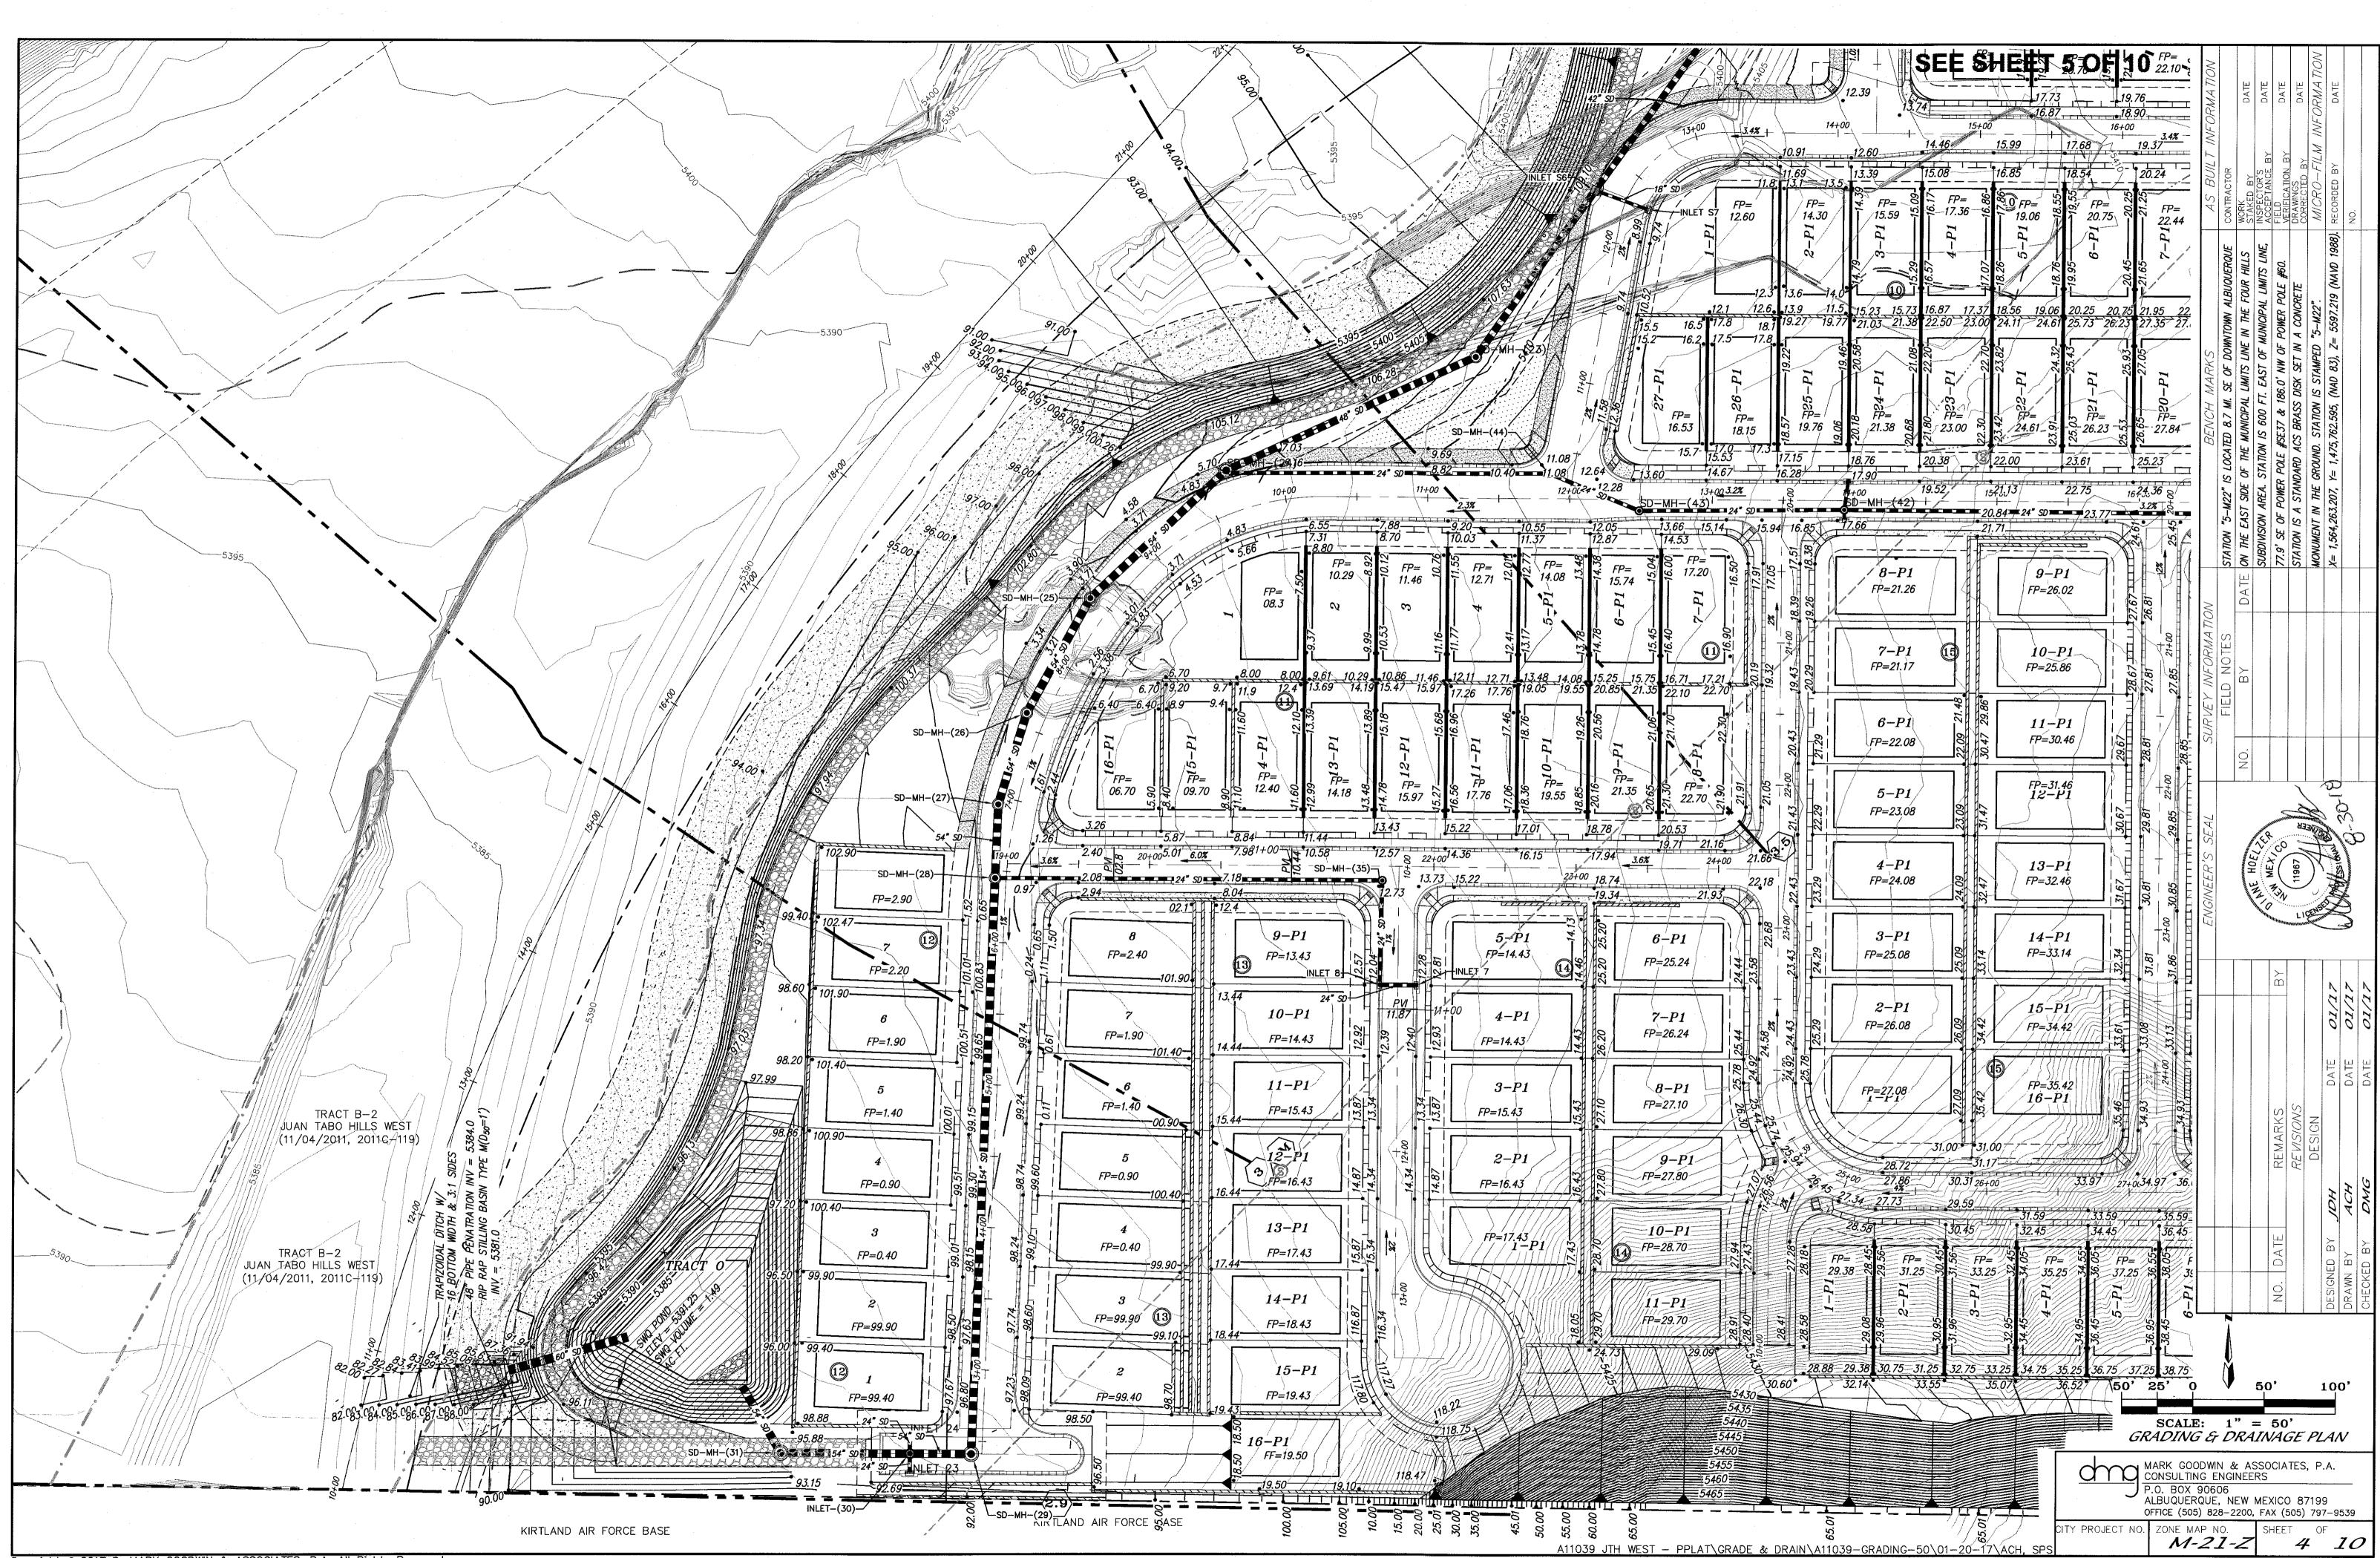

### GRADING NOTES:

- 1. THE CONTRACTOR(S) MUST COMPLY WITH NPDES TEMPORARY CONSTRUCTION REQUIREMENTS AND OBTAIN A PERMIT. CONTRACTOR SHALL ALSO PROVIDE A COPY OF THE APPLICATION FOR PERMIT AND NOTICE OF TERMINATION TO THE OWNER.
- 2. THE CONTRACTOR(S) IS RESPONSIBLE FOR PREPARING AND MAINTAINING A SWPPP FOR THE DURATION OF INFRASTRUCTURE CONSTRUCTION AND UNTIL THE CITY OF ALBUQUERQUE ACCEPTS THE PUBLIC INFRASTRUCTURE. CONTRACTOR SHALL PROVIDE THE OWNER WITH A COPY OF THE SWPPP AT THE BEGINNING OF THE PROJECT AND AT THE TIME OF NOTICE OF TERMINATION.
- 3. THE CONTRACTOR(S) IS RESPONSIBLE FOR CONSTRUCTING AND MAINTAINING EROSION CONTROLS FOR THE DURATION OF THE CONSTRUCTION OF THE PUBLIC INFRASTRUCTURE AND FOR THE REMOVAL OF THE EROSION CONTROLS WHERE DIRECTED TO DO SO BY THE OWNER AT THE TIME OF NOTICE OF TERMINATION.
- 4. THE CONTRACTOR IS RESPONSIBLE FOR CONSTRUCTION STAKING AND IS TO PROVIDE AN AS-BUILT SURVEY CERTIFIED BY A REGISTERED PROFESSIONAL SURVEYOR TO THE OWNER UPON COMPLETION OF THE CONSTRUCTION. THE EARTHWORK CONTRACTOR IS TO PROVIDE EARTHWORK SURVEY, AND THE WALL BUILDER IS TO PROVIDE WALL SURVEY.
- 5. EARTHWORK CONTRACTOR SHALL PREPARE ROUGH SUBGRADE FOR THE RETAINING WALL CONSTRUCTION AND PROVIDE SUFFICIENT BACKFILL MATERIAL STOCKPILED ON THE HIGH SIDE OF EACH WALL FOR THE WALL BUILDER TO COMPLETELY BACKFILL THE WALLS.
- 6. RETAINING WALLS ARE SHOWN FOR GRADING PURPOSES ONLY. RETAINING WALL DESIGN IS TO BE PERFORMED BY OTHERS, AND SHALL BE SUBMITTED TO THE CITY OF ALBUQUERQUE FOR REVIEW, APPROVAL, PERMIT, AND INSPECTION
- 7. EARTHWORK CONSTRUCTION SHALL BE IN ACCORDANCE WITH THE GEOTECHNICAL INVESTIGATION BY GEOTEST, INC. DATED JUNE 29, 2012.
- 8. TOPOGRAPHIC AND BOUNDARY SURVEY ARE BY ALDRICH LAND SURVEYING NOVEMBER 2011.
- 9. BENCHMARK USED IS AGRS BRASS CAP STAMPED "7-M21" HAVING AN ELEVATION OF 5498.07 (NGVD29).
- 10. FEMA SPECIAL FLOOD HAZARD ZONE ON THIS PROPERTY AS SHOWN ON LOMR CASE NO. 13–06–1053P EFFECTIVE JUNE 17, 2013.