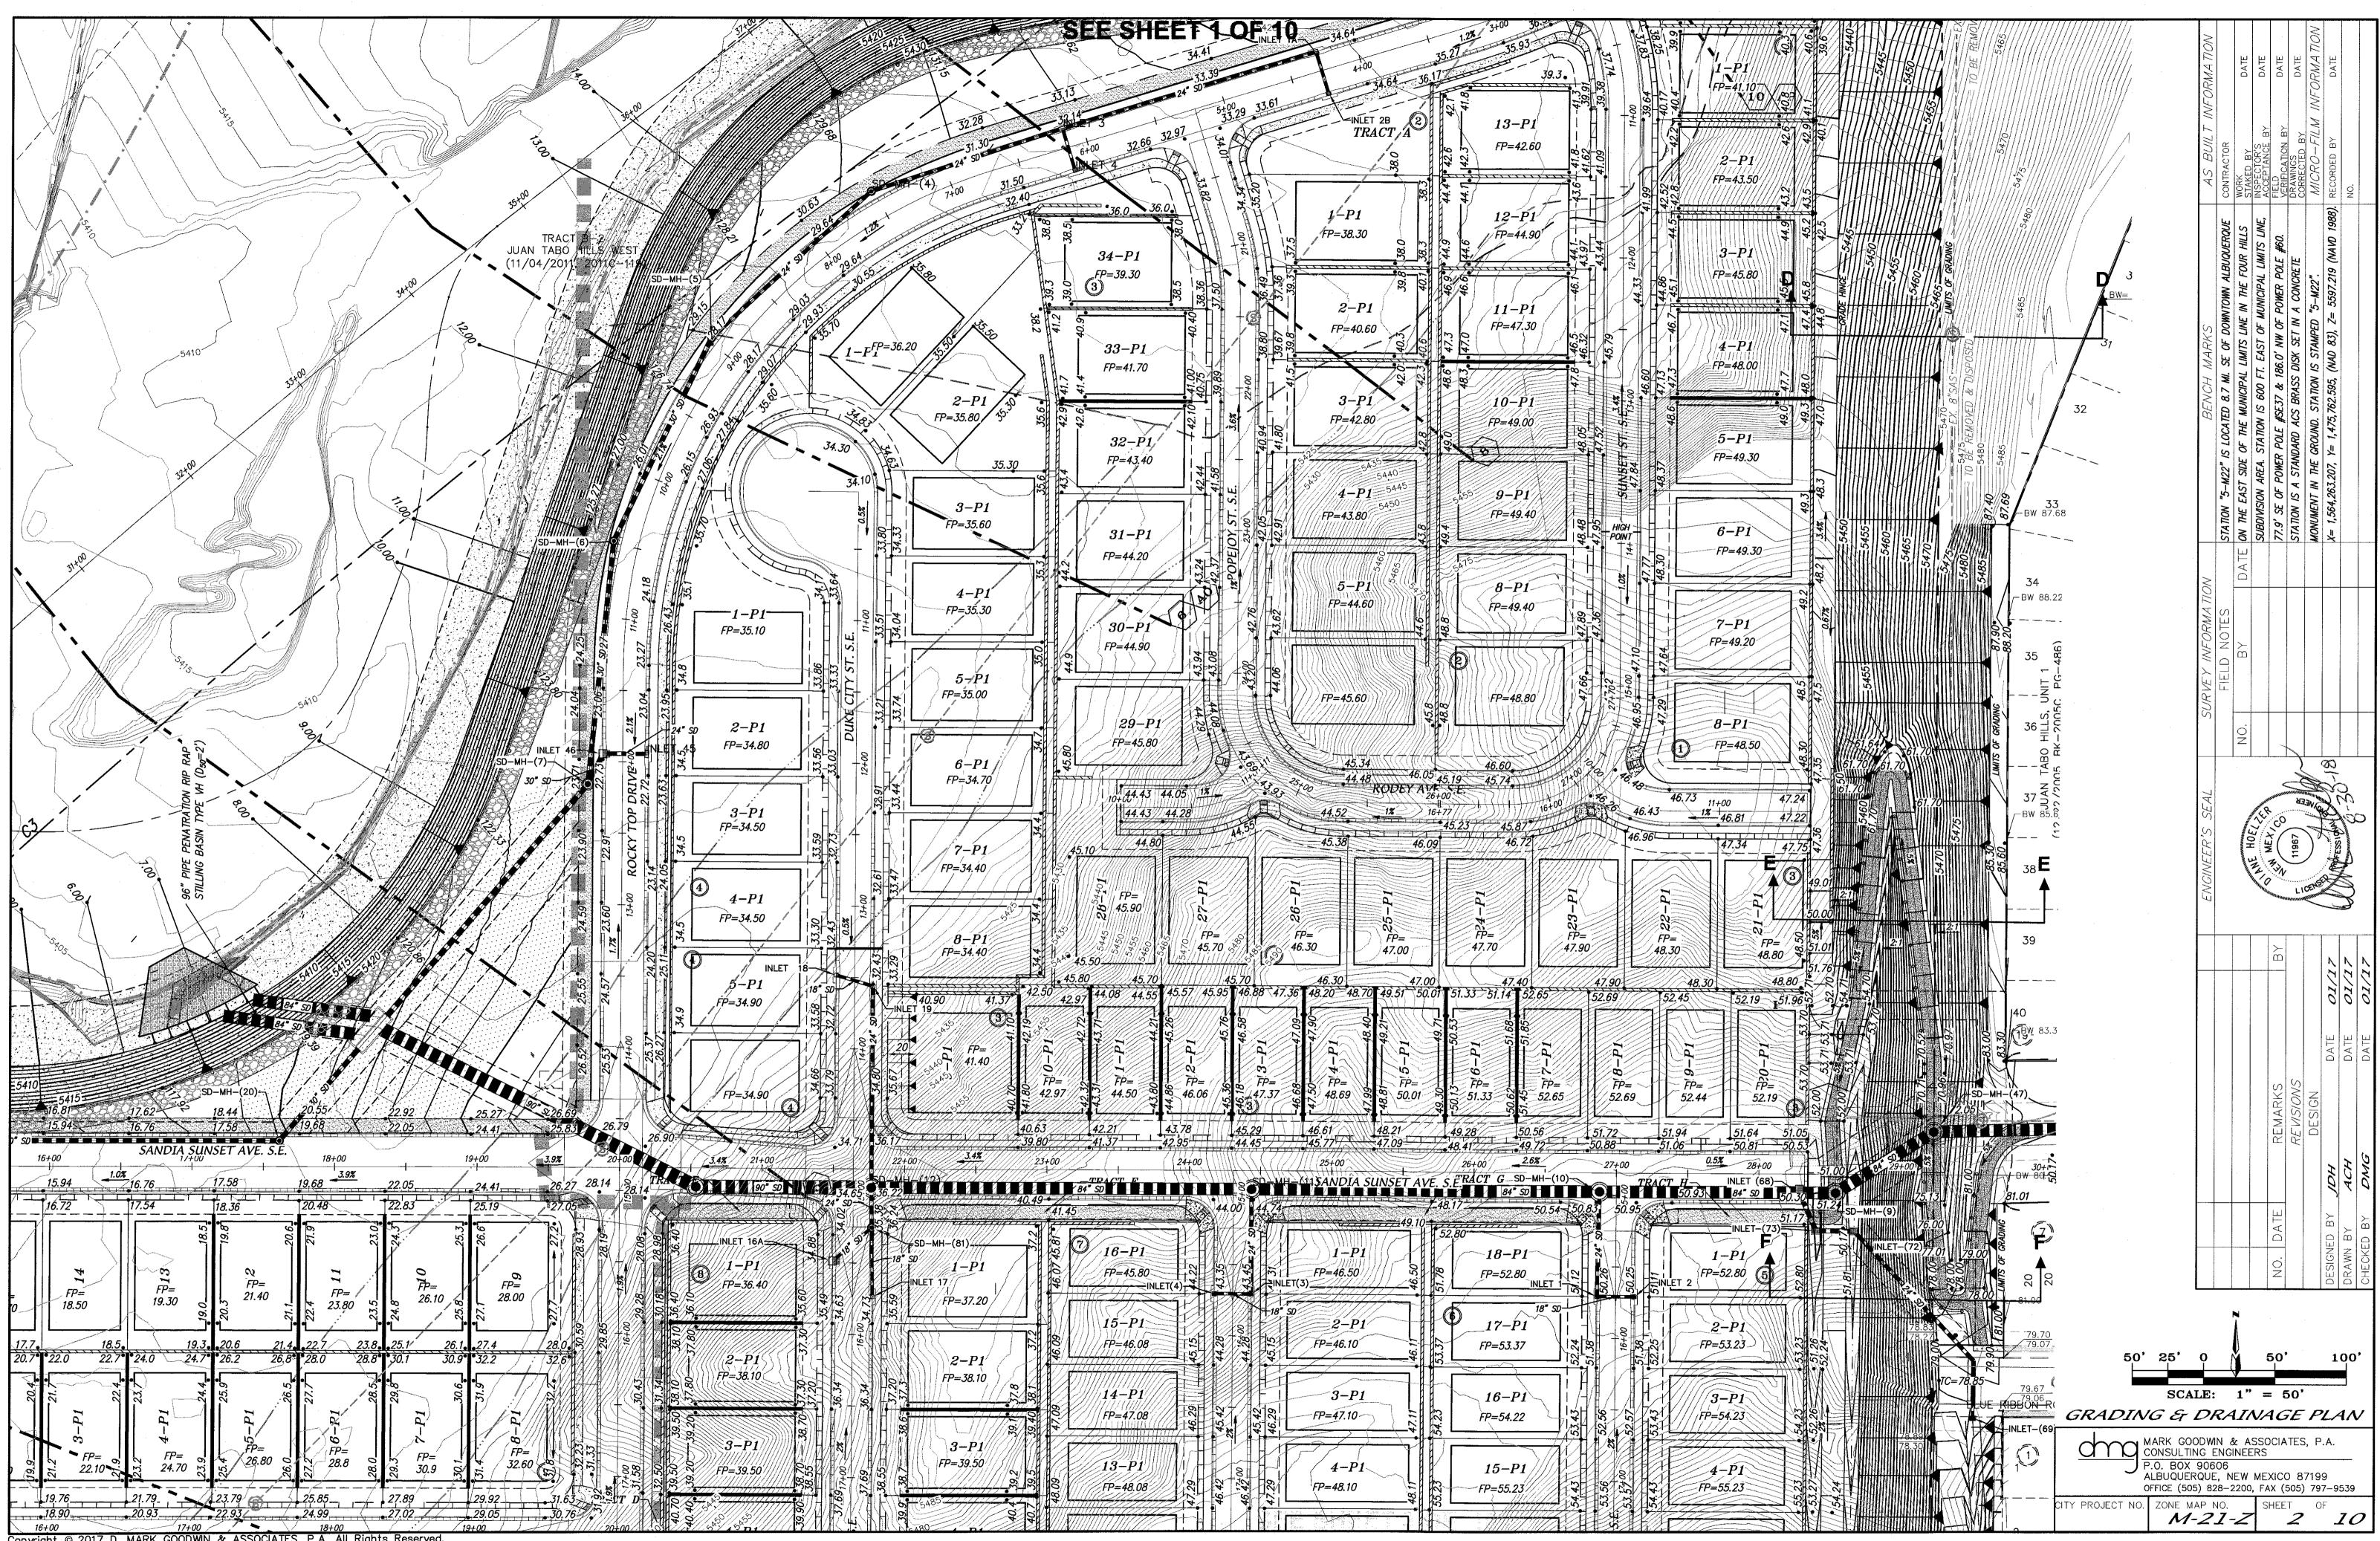

> Re: Juan Tabo Hills Estates Revised Grading Plan Hydrology File-M21D018; DRB 1005278

Attention Dana Peterson:

This letter is in response to your comment letter dated August 27, 2018:

- 1. The grading plan has been revised to eliminate the sump area that was previously shown east of Rocky Top Road near the entrance into the subdivision.
- 2. Section C-C has been modified to show an armored swale between each of the terraced areas between the retaining walls. All of the area in and around the shotcrete bank protection and the City storm pipe out fall is being protected with shotcrete and is being detailed on the bank protection DRC / AMAFCA plans. All other areas are being protected with gravel mulch.
- 3. A standard detail for the AMAFCA access and maintenance road has been added to the Details sheet. The detail indicates that there is a 2% cross slope away from the bank protection on the maintenance road. The runoff from this area will go into depression areas. The details of which will be worked out in the overall landscape plan being prepared by others. The ponding areas can be worked out in conjunction with the landscape plan.
- 4. The grading plan has been revised to show (1) 60" RCP at the SWQP. The grading plan has been corrected.
- 5. At this time the pond is functioning as a first flush pond facility. The details of the pond and outfall are being worked out through DRC process and AMAFCA.
- 6. Okay.