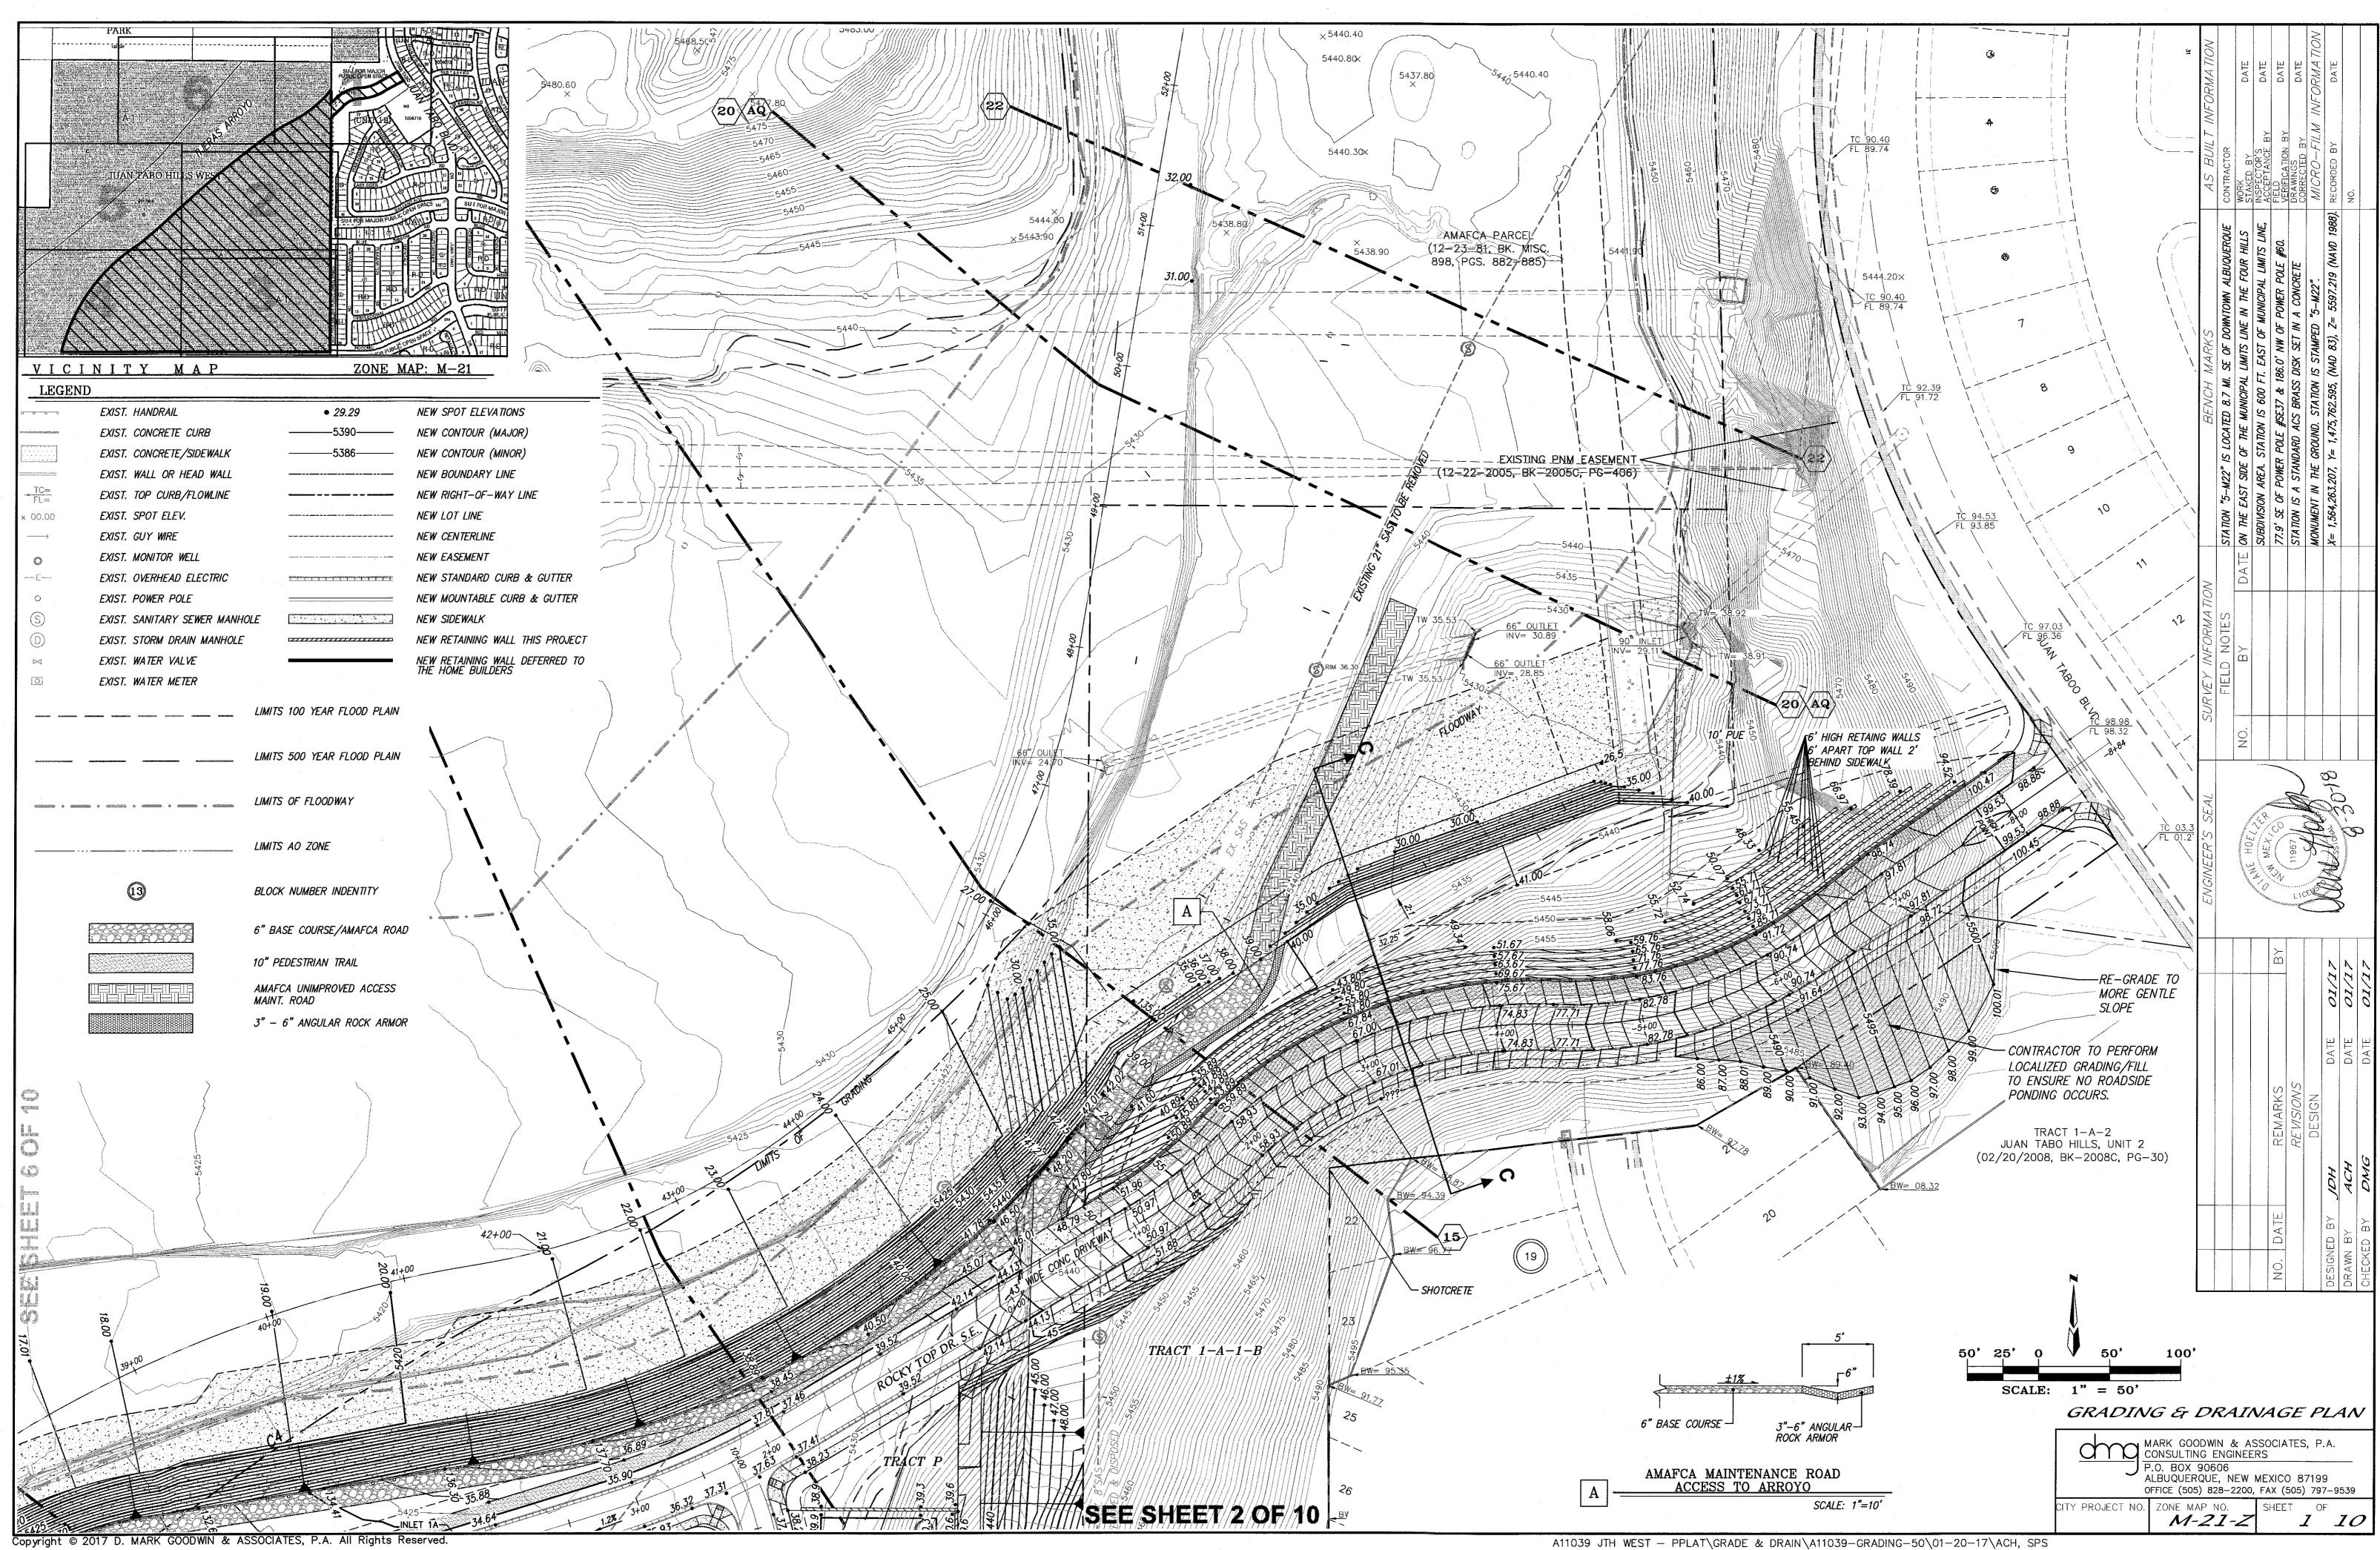

- 1. Provide self-ponding areas in the interspace (park) between the AMAFCA access road and the public road, or drain away from bank protection per AMAFCA direction. The contours and spot elevations should reflect the access road as sloping at 2% away from the top of shotcrete and back into the park area. If used, the ponding areas should be sized for the 10-day, 100-yr volume with supporting calculations provided. If this grading will be part of the landscaping plan, then the landscaping plan need to be included when resubmitting.
  - 2. Provide rip-rap armoring at the outside bend of Sandia Sunset. If water surcharges out of the NMDOT inlet upstream near MH-47, flows will travel overland down Sandia Sunset and will likely jump the curb at this bend. Mark hand drew a detail and location of this on the previous submittal (sheet 5), but it did not get carried over this time:

> Re: Juan Tabo Hills Estates Revised Grading Plan Hydrology File-M21D018; DRB 1005278

Attention Dana Peterson:

This letter is in response to your comment letter dated August 27, 2018:

- 1. The grading plan has been revised to eliminate the sump area that was previously shown east of Rocky Top Road near the entrance into the subdivision.
- 2. Section C-C has been modified to show an armored swale between each of the terraced areas between the retaining walls. All of the area in and around the shotcrete bank protection and the City storm pipe out fall is being protected with shotcrete and is being detailed on the bank protection DRC / AMAFCA plans. All other areas are being protected with gravel mulch.
- 3. A standard detail for the AMAFCA access and maintenance road has been added to the Details sheet. The detail indicates that there is a 2% cross slope away from the bank protection on the maintenance road. The runoff from this area will go into depression areas. The details of which will be worked out in the overall landscape plan being prepared by others. The ponding areas can be worked out in conjunction with the landscape plan.
- 4. The grading plan has been revised to show (1) 60" RCP at the SWQP. The grading plan has been corrected.
- 5. At this time the pond is functioning as a first flush pond facility. The details of the pond and outfall are being worked out through DRC process and AMAFCA.
- 6. Okay.