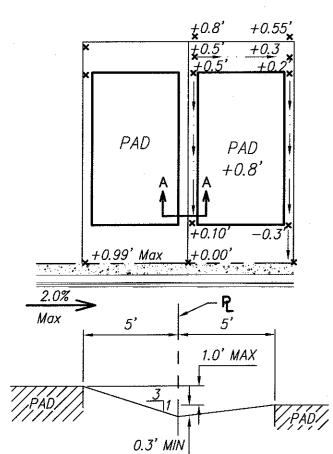

### **TYPICAL LOT GRADING** W/O SIDEYARD WALL

Section A-A (NO SIDEYARD WALL)

### TYPICAL LOT GRADING WITH SIDEYARD WALL

Section B-B (HOME BUILDER'S SIDEYARD WALL)

BS\A11039 JTH West - PPlat\GRADE & DRAIN\A11039-GRADING-50\_R1\_SPS\_R.dwg, 8/30/2018 11:49:06 AM, 1\_OCE ARCH D BOND.pC