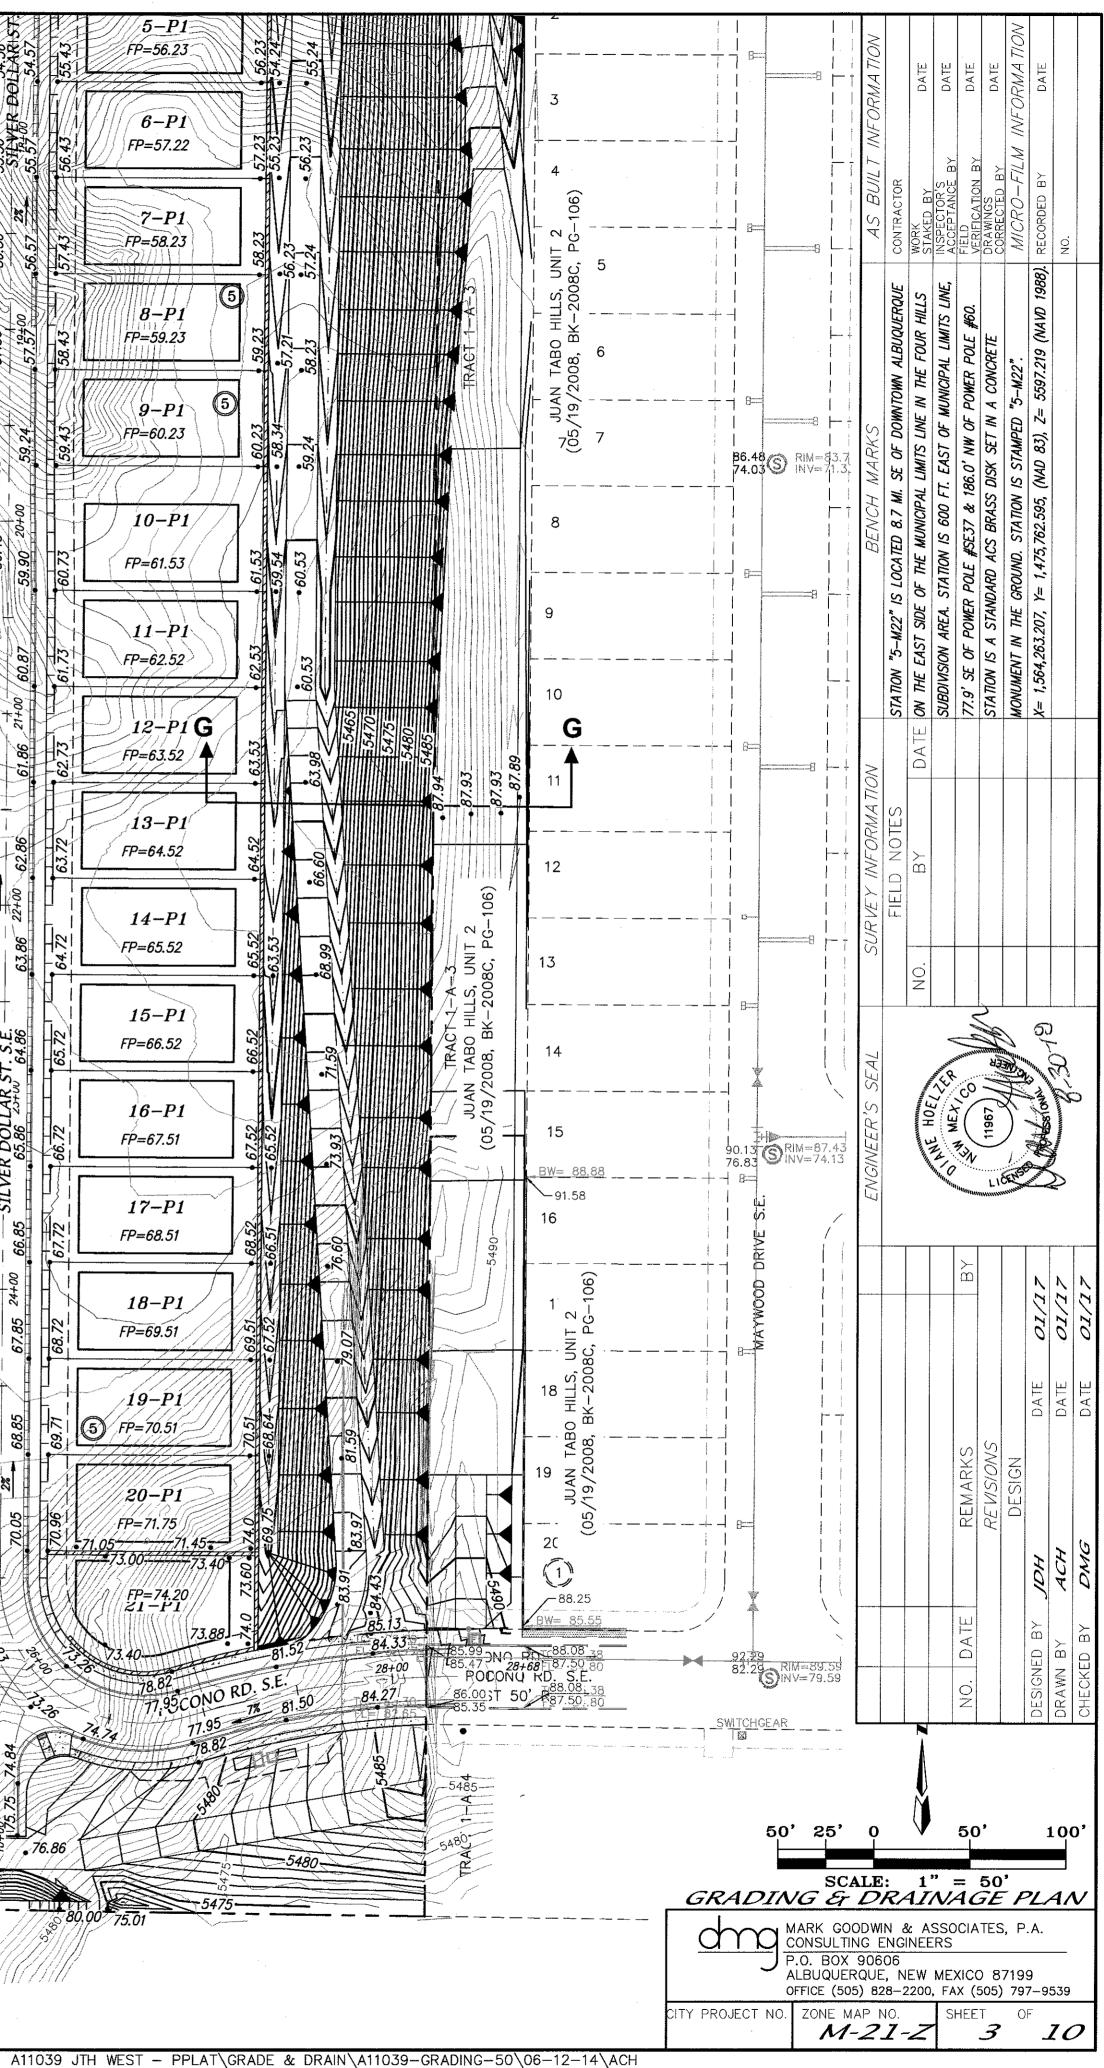

### GRADING NOTES:

- 1. THE CONTRACTOR(S) MUST COMPLY WITH NPDES TEMPORARY CONSTRUCTION REQUIREMENTS AND OBTAIN A PERMIT. CONTRACTOR SHALL ALSO PROVIDE A COPY OF THE APPLICATION FOR PERMIT AND NOTICE OF TERMINATION TO THE OWNER.
- 2. THE CONTRACTOR(S) IS RESPONSIBLE FOR PREPARING AND MAINTAINING A SWPPP FOR THE DURATION OF INFRASTRUCTURE CONSTRUCTION AND UNTIL THE CITY OF ALBUQUERQUE ACCEPTS THE PUBLIC INFRASTRUCTURE. CONTRACTOR SHALL PROVIDE THE OWNER WITH A COPY OF THE SWPPP AT THE BEGINNING OF THE PROJECT AND AT THE TIME OF NOTICE OF TERMINATION.
- 3. THE CONTRACTOR(S) IS RESPONSIBLE FOR CONSTRUCTING AND MAINTAINING EROSION CONTROLS FOR THE DURATION OF THE CONSTRUCTION OF THE PUBLIC INFRASTRUCTURE AND FOR THE REMOVAL OF THE EROSION CONTROLS WHERE DIRECTED TO DO SO BY THE OWNER AT THE TIME OF NOTICE OF TERMINATION.
- 4. THE CONTRACTOR IS RESPONSIBLE FOR CONSTRUCTION STAKING AND IS TO PROVIDE AN AS-BUILT SURVEY CERTIFIED BY A REGISTERED PROFESSIONAL SURVEYOR TO THE OWNER UPON COMPLETION OF THE CONSTRUCTION. THE EARTHWORK CONTRACTOR IS TO PROVIDE EARTHWORK SURVEY, AND THE WALL BUILDER IS TO PROVIDE WALL SURVEY.
- 5. EARTHWORK CONTRACTOR SHALL PREPARE ROUGH SUBGRADE FOR THE RETAINING WALL CONSTRUCTION AND PROVIDE SUFFICIENT BACKFILL MATERIAL STOCKPILED ON THE HIGH SIDE OF EACH WALL FOR THE WALL BUILDER TO COMPLETELY BACKFILL THE WALLS.
- 6. RETAINING WALLS ARE SHOWN FOR GRADING PURPOSES ONLY. RETAINING WALL DESIGN IS TO BE PERFORMED BY OTHERS, AND SHALL BE SUBMITTED TO THE CITY OF ALBUQUERQUE FOR REVIEW, APPROVAL, PERMIT, AND INSPECTION
- 7. EARTHWORK CONSTRUCTION SHALL BE IN ACCORDANCE WITH THE GEOTECHNICAL INVESTIGATION BY GEOTEST, INC. DATED JUNE 29, 2012.
- 8. TOPOGRAPHIC AND BOUNDARY SURVEY ARE BY ALDRICH LAND SURVEYING NOVEMBER 2011.
- 9. BENCHMARK USED IS AGRS BRASS CAP STAMPED "7-M21" HAVING AN ELEVATION OF 5498.07 (NGVD29).
- 10. FEMA SPECIAL FLOOD HAZARD ZONE ON THIS PROPERTY AS SHOWN ON LOMR CASE NO. 13–06–1053P EFFECTIVE JUNE 17, 2013.