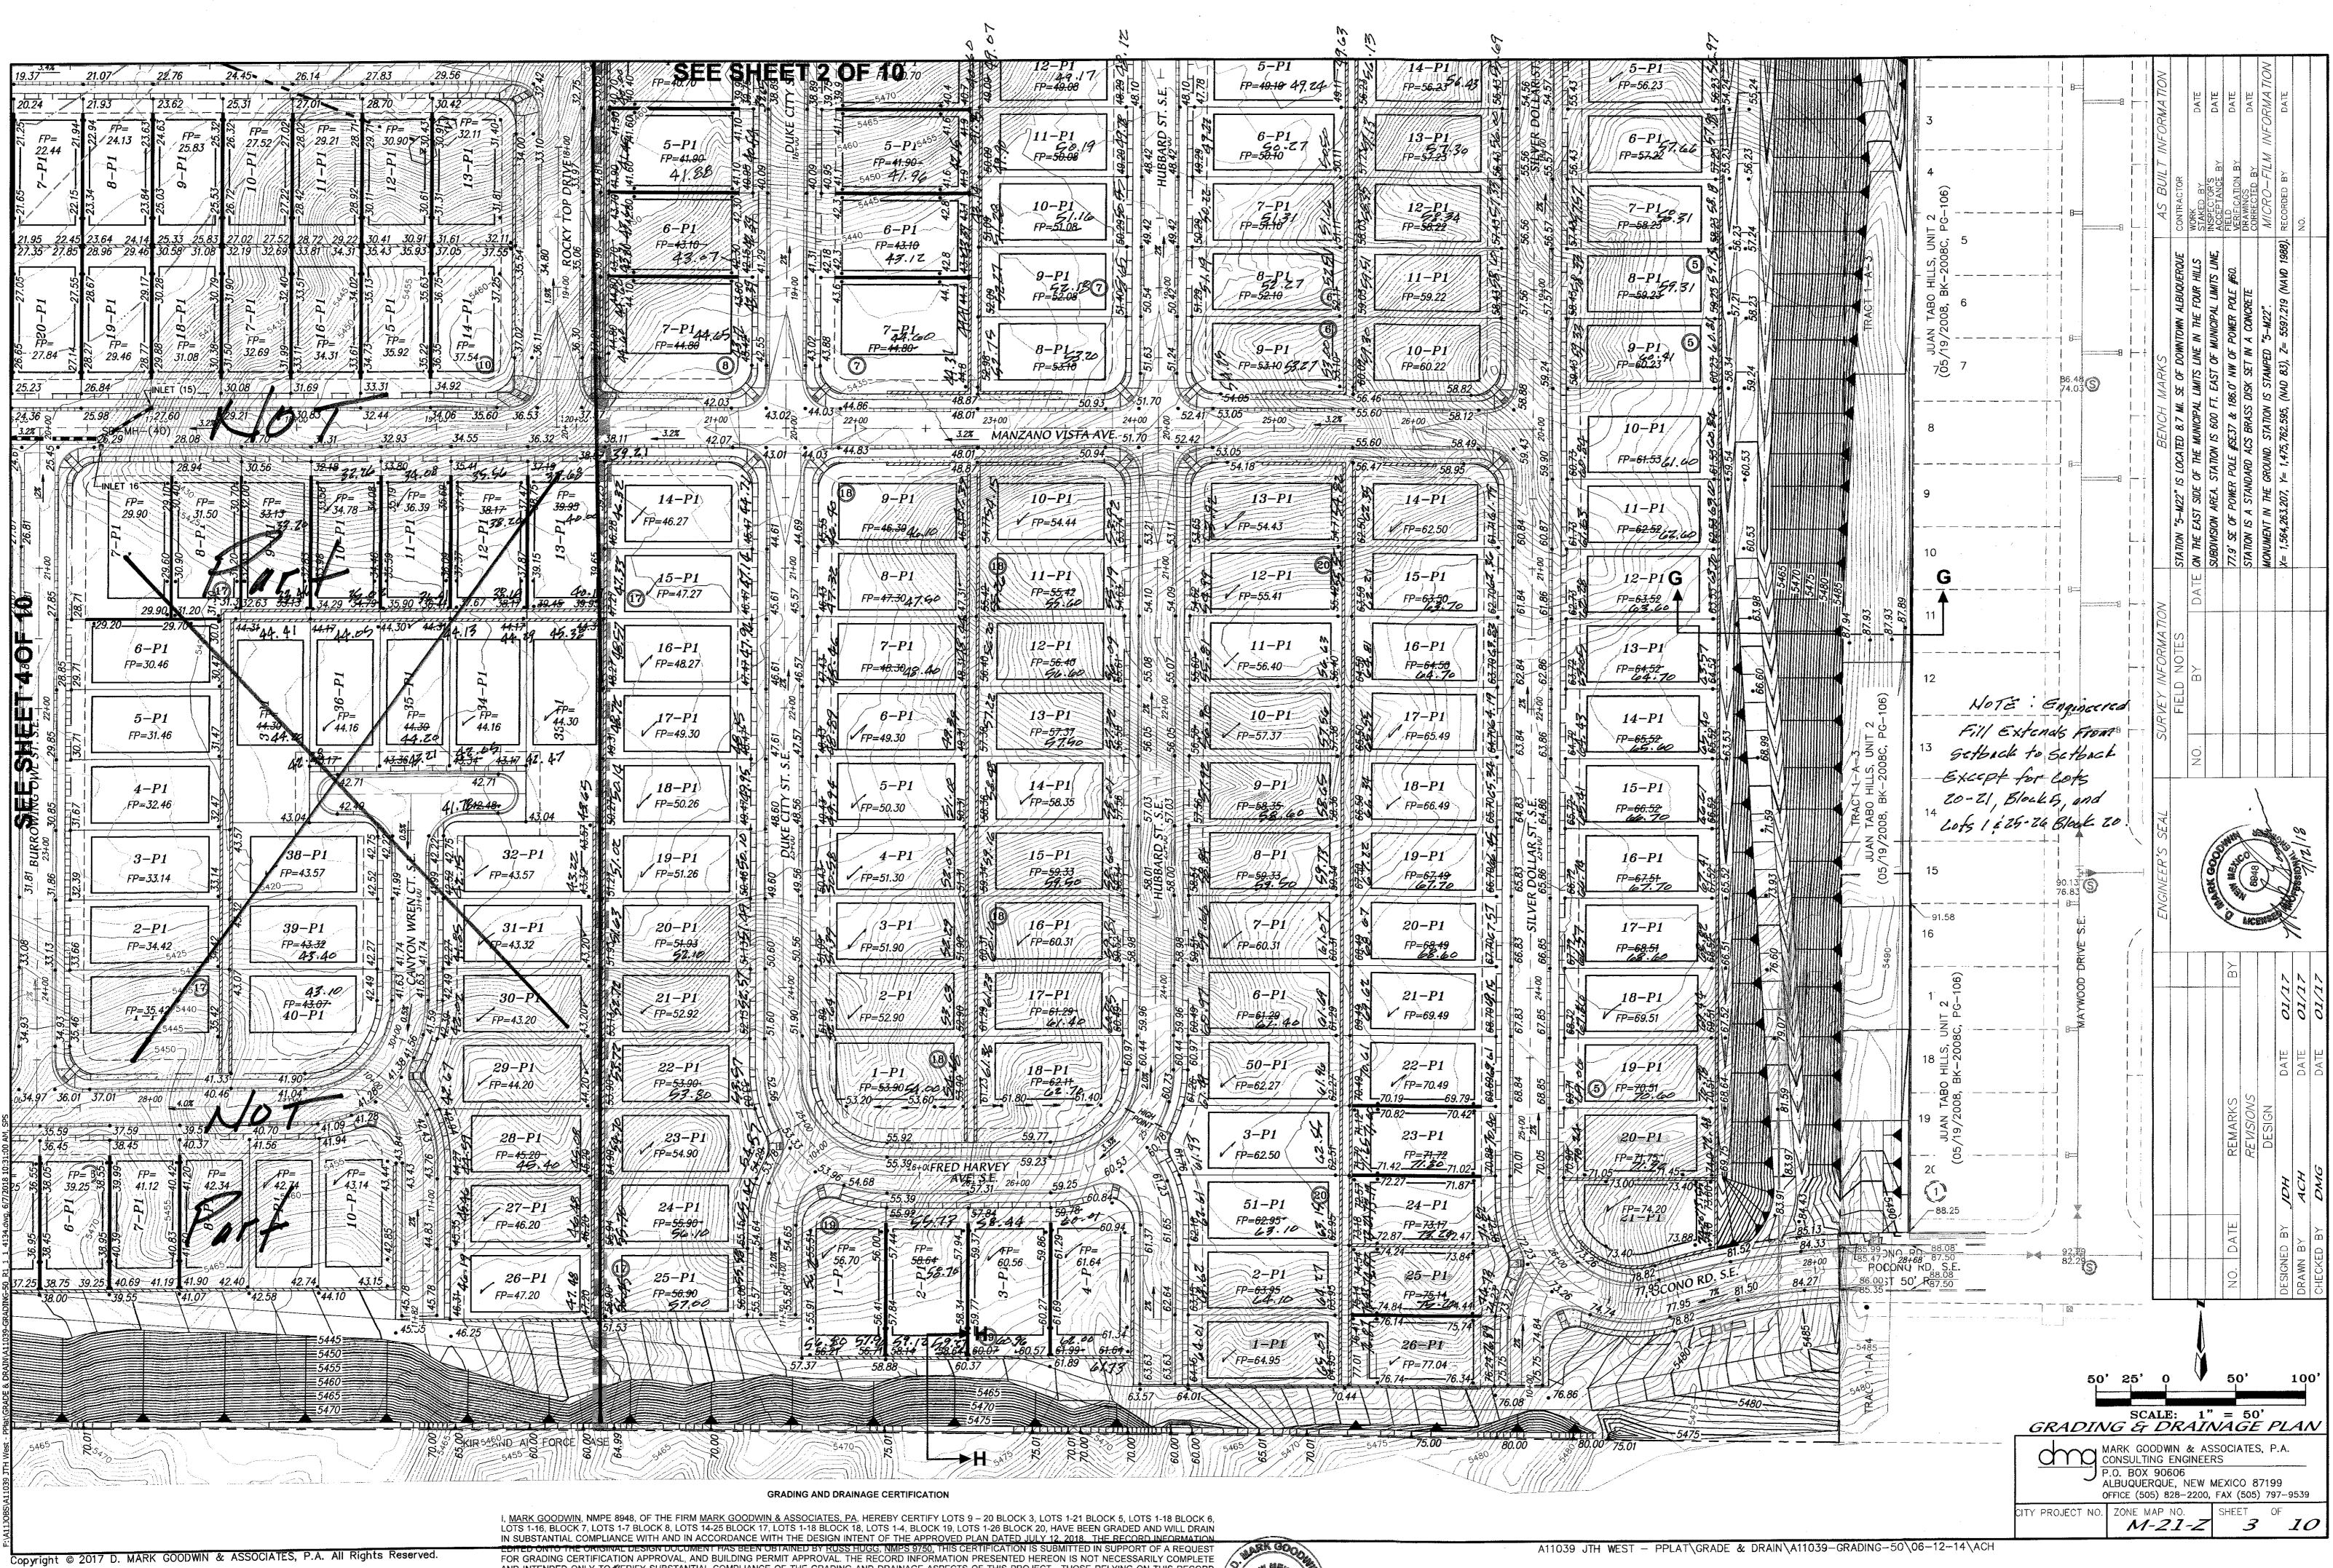

#### Grading Certification for Building Permit

- Lots 9-20, Block 3
- Lots 1-21, Block 5
- Lots 1-18, Block 6
- Lots 1-16, Block 7
- Lots 1-7, Block 8
- Lots 14-25, Block 17
- Lots 1-18, Block 18
- Lots 1-4, Block 19
- Lots 1-26, Block 20