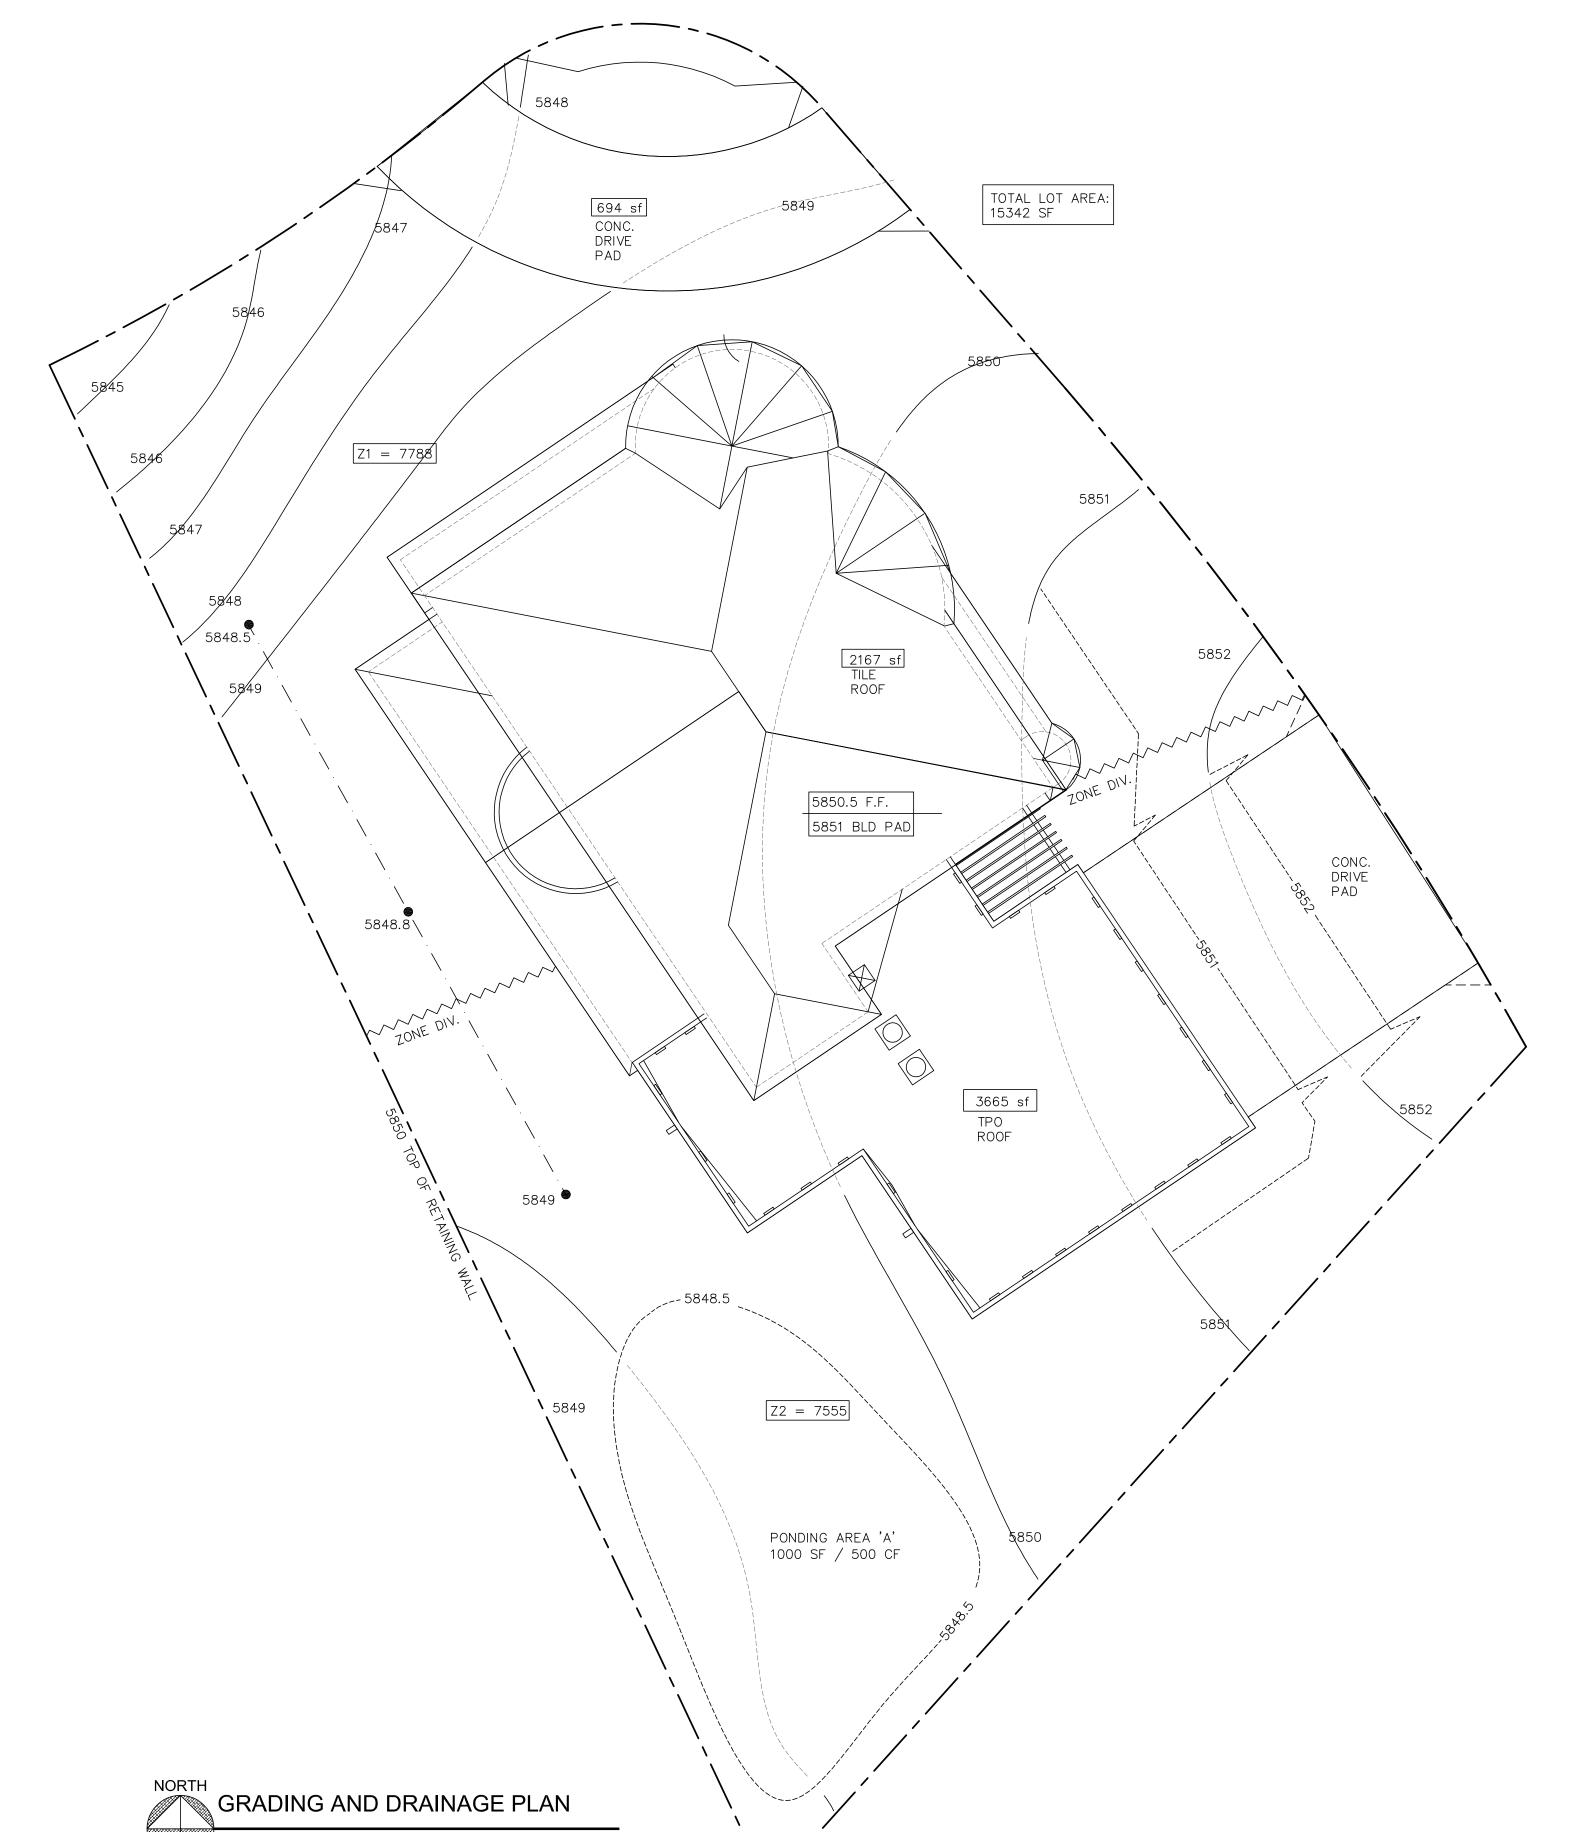

Dear Mr. Maze:

Based upon the information provided in your submittal received, the above referenced Grading and Drainage Exhibit is approved for Building Permit.

Based on the exhibit, we understand that a small pond is planned at the southern corner of the lot. This pond appears to only capture a portion of the additional runoff generated by the site, and it is unclear if the peak discharge is mitigated. However, based on the proposed retaining wall elevation and the swale shown, the remaining runoff appears to be directed to the street. Please contact me if this is not the case.

PO Box 1293 a

Albuquerque

Please also ensure that this concept is maintained through construction. If this general condition is not possible during construction, a submittal will be needed to show how the discharge will be handled without increasing the historical overflow into the adjacent property.

102305523411330279

Address:

1424 CABALLERO DR SE ALBUQUERQUE NM 87123

Legal Description: LOT 50 BLOCK 17-A AMENDED REPLAT OF FOUR HILLS VILLAGE NINETEENTH INSTALLMENT

To determine the volume of runoff,

1) Determine the area in each treatment, AA, AB, AC, AD

|      |      | zone 1 |       | zone 2 |       |                |        |
|------|------|--------|-------|--------|-------|----------------|--------|
|      |      | ex.    | prop. | ex.    | prop. | total proposed | ratios |
|      | A    | 7788   | 0     | 7555   | 1000  | 1000           | 7%     |
|      | В    |        | 0     |        | 0     | 0              |        |
|      | С    |        | 4927  |        | 2890  | 7817           | 50%    |
|      | D    |        | 2861  |        | 3665  | 6526           | 43%    |
| tota | (sf) | 7788   |       | 755    | 5     | 15343          |        |

PONDING (CF)

500 500 TOTAL NET ADDED: 500 CF

METHODOLOGY:

ASSUMPTION FOR EXISTING SITE IS 100 PERCENT VACANT (UNDISTURBED). SITE HAS EXISTING GRADES OF 0% TO 10%. ZONE 2 DRAINAGE SHALL BE COLLECTED AND PARTIALLY PONDED ON SITE IN RETENTION POND. POND INDICATED ON SITE PLAN SHALL BE GRADED TO 18" BELOW TOP OF RETAINING WALL AT THE WESTERN PROPERTY LINE. OUTFLOW SHALL BE GRADED TO 12"
BELOW TOP OF RETAINING AT HIGHEST POINT. PONDING AREAS ARE TREATED AS TYPE 'A' - FLAT AND UNCOMPACTED

CONCLUSIONS:
OUR PROPOSED PONDING CAPACITY OF 500 CF WILL RETAIN 60% THE TOTAL
RUNOFF FOR ZONE 2. THE REMAINING 300 CF FOR ZONE 2 WILL BE DIRECTED
TO THE STREET. RUNOFF AT THE WESTERN PROPERTY LINE WILL BE DIRECTED

AWAY FROM THE RETAINING WALL.