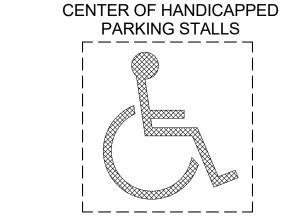

2 TCL Site Plan 1" = 10'-0"

Handicap Parking Symbol 1/4" = 1'-0" 5

PAINTED IN WHITE IN

| DESIGN CRITERIA                                                                                                                                                                                                                                                                                                                                                                                                                                                                                          |                                                                                                                                                                                                                                                                                                                                                                                                                                                   | fie                 |                               |                                                        | 40,5                                             |
|----------------------------------------------------------------------------------------------------------------------------------------------------------------------------------------------------------------------------------------------------------------------------------------------------------------------------------------------------------------------------------------------------------------------------------------------------------------------------------------------------------|---------------------------------------------------------------------------------------------------------------------------------------------------------------------------------------------------------------------------------------------------------------------------------------------------------------------------------------------------------------------------------------------------------------------------------------------------|---------------------|-------------------------------|--------------------------------------------------------|--------------------------------------------------|
| A. ZONING DESIGN CRITERIA<br>1. LEGAL DESCRIPTION                                                                                                                                                                                                                                                                                                                                                                                                                                                        | LT 20-A BLK 26 CORRECTION PLAT OF<br>ANDERSON HEIGHTS UNIT 5-A<br>CONT .1205 AC<br>UPC: 100805348050411039                                                                                                                                                                                                                                                                                                                                        | sy as               |                               | LATE OF NEW MET                                        | CONFRED ARCHIT                                   |
| <ol> <li>ZONING CLASSIFICATION</li> <li>PERMITTED AND ACTUAL USE</li> <li>B. ARCHITECTURAL DESIGN CRITERIA</li> <li>NEW OCCUPANCY GROUP</li> <li>CONSTRUCTION TYPE</li> </ol>                                                                                                                                                                                                                                                                                                                            | RESIDENTIAL / 5 CHILD DAYCARE                                                                                                                                                                                                                                                                                                                                                                                                                     | ea                  |                               |                                                        | 7113                                             |
| <ul> <li>3. FLOOR AREAS<br/>REMODEL AREA</li> <li>4. OCCUPANCY LOAD<br/><u>DAY CARE 35 NET:</u><br/>422 SF / 35 NET = 12.06 =</li> </ul>                                                                                                                                                                                                                                                                                                                                                                 | 623 GROSS SF<br>13 PEOPLE                                                                                                                                                                                                                                                                                                                                                                                                                         |                     |                               | <b>UZU, L</b>                                          | ALBUQUERQUE, NM<br>P: 505-797-1318               |
| BATHROOM/CIRCULATION 150 GROSS:<br>201 SF / 150 GROSS = 1.34=TOTAL OCCUPANCY=PER STATE REGULATION RESIDENTIAL DAYCARE A<br>BE PERMITTED 12 CHILDREN MAXIMUM                                                                                                                                                                                                                                                                                                                                              | <u>2 PEOPLE</u><br>15 PEOPLE<br><i>PPROVAL HOME DAYCARE SHALL ONLY</i>                                                                                                                                                                                                                                                                                                                                                                            |                     |                               |                                                        |                                                  |
| PARKING CALCULATION:<br>1 SPACE REQ. PER 400 GROSS SF PER TABLE 5-5-1 OF I<br>DAYCARE: 623 SF / 400 SF<br>ON STREET STANDARD SPACES PROVIDED<br>NEW ADA PARKING SPACES PROVIDED                                                                                                                                                                                                                                                                                                                          | IDO<br>= 2 SPACES REQUIRED<br>= 1 SPACES<br>= 2 SPACES PROVIDED                                                                                                                                                                                                                                                                                                                                                                                   |                     |                               |                                                        | Construct<br>Design-B                            |
| <ul> <li>GENERAL NOTES:</li> <li>1. ALL CONSTRUCTION SHALL BE IN ACCORDANCE WI<br/>ANSI A117.1-2017 AND IN ACCORDANCE WITH LOCAL<br/>SUBCONTRACTORS SHALL VERIFY LOCAL REQUIRE</li> <li>2. ALL UTILITIES (PRIVATE AND PUBLIC) AND ACCESS OF<br/>FEES PAID AND CONSTRUCTION INSTALLED AS REC<br/>COMPANY. EACH SUBCONTRACTOR SHALL BE RESI<br/>APPROVALS AND PAYING ALL FEES AND TAXES.</li> <li>3. ALL BROKEN AND CRACKED SIDEWALK MUST BE RE<br/>GUTTER AND PER CITY STANDARD DWG 2430 AND 2</li> </ul> | L PERMIT REQUIREMENTS.<br>EMENTS.<br>CONNECTIONS SHALL BE COORDINATED,<br>QUIRED BY GOVERNING AGENCIES OR<br>PONSIBLE FOR OBTAINING SPECIFIC PERMIT,<br>EPLACED WITH SIDEWALK AND CURB AND                                                                                                                                                                                                                                                        |                     | job 1<br>drav<br>cheo<br>date | vn:<br>cked:                                           | 24-025<br>UM<br>J&Z<br>t. 25, 2024               |
| TRY PER DE STALL<br>EXISTIN<br>PROVID<br>BUMPEI<br>PARKIN<br>TO SIDE<br>EXISTIN<br>TO SIDE<br>EXISTIN<br>TO REM<br>WHITE I<br>ACCESS<br>ON BLU<br>THE WO<br>ISLES T<br>AND AT<br>AT THE<br>SPACE                                                                                                                                                                                                                                                                                                         | IBLE PARKING SIGN<br>TAIL - CENTER IN<br>NG EXTERIOR WALL TO REMAIN<br>DE WHEEL STOPS "PARKING<br>RS" WHERE ACCESSIBLE<br>IG STALL IS OPEN AND LEVEL<br>EWALK PATH OF TRAVEL<br>NG CONCRETE DRIVEWAY<br>MAIN<br>INTERNATIONAL SYMBOL OF<br>SIBILITY CENTERED IN STALL,<br>JE BACK GROUND<br>DRDS " NO PARKING" ON ACCESS<br>TO BE AT LEAST 1'-0" IN HEIGHT<br>" LEAST 0'-2" IN WIDTH PLACED<br>REAR OF THE PARKING<br>PAINTED PARKING STRIPES, AS | surjeebsandzuzu.com |                               | Little Minions Learning Genter<br>Home Daycare Remodel | 10631 Groundstone Rd. SW<br>Albuquerque NM 87121 |