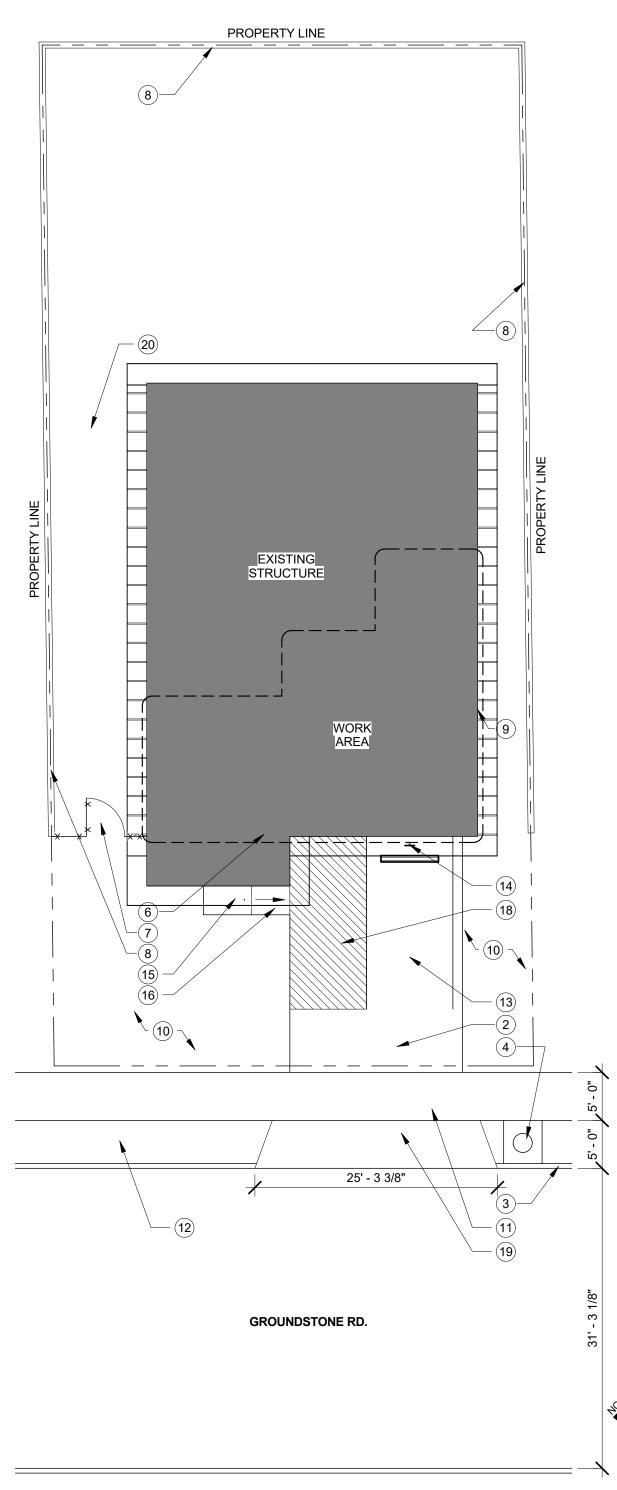

## KEYED NOTES:

- EXISTING HOME TO REMAIN
- EXISTING DRIVEWAY TO REMAIN EXISTING ROLLED CURB TO REMAIN. -3
- EXISTING WATER METER BOX. 4
- ENTRY OF EXISTING HOME
- ENTRY OF DAYCAR
- EXISTING METAL GATE EXISTING CMU FENCE WALL TO REMAIN
- EXISTING ELECTRICAL METER TO REMAIN. 9
- EXISTING XEROSCAPE AREA TO REMAIN. 10.
- EXISTING SIDEWALK TO REMAIN. 11. EXISTING LANDSCAPE BUFFER TO REMAIN. 12.
- 13. NEW ADA PARKING STALL. - SEE DETAIL (1)
- 14. ADA PARKING SIGN SEE DETAIL (3). 15. ADA PATHWAY FROM ADA PARKING AISLE
- INTO DAYCARE ENTRANCE TO BE ZERO STEP WITH 1/2" MAX TRANSITION INTO THE BUILDING. NEW ADA CONCRETE RAMP WITH 1:12 SLOPE 16.
- MAX. 17. EXISTING FIRE HYDRANT @ 300' SOUTHEAST OF PROPERTY
- NEW ADA ACCESSIBLE PARKING ISLE 18.
- 19. EXISTING SITE ACCESS POINT
- EXISTING PLAYGROUND TO REMAIN 20.

2 TCL Site Plan 1" = 10'-0"

Handicap Parking Symbol 1/4" = 1'-0" 5

PAINTED IN WHITE IN

| DESIGN CRITERIA                                                                                                                                                                                                                                                                                                                                                                                                                                                                                          |                                                                                                                                                                                                                                                                                                                                                                                                                                                   | fie                 |                               |                                                        | 40,5                                             |
|----------------------------------------------------------------------------------------------------------------------------------------------------------------------------------------------------------------------------------------------------------------------------------------------------------------------------------------------------------------------------------------------------------------------------------------------------------------------------------------------------------|---------------------------------------------------------------------------------------------------------------------------------------------------------------------------------------------------------------------------------------------------------------------------------------------------------------------------------------------------------------------------------------------------------------------------------------------------|---------------------|-------------------------------|--------------------------------------------------------|--------------------------------------------------|
| A. ZONING DESIGN CRITERIA<br>1. LEGAL DESCRIPTION                                                                                                                                                                                                                                                                                                                                                                                                                                                        | LT 20-A BLK 26 CORRECTION PLAT OF<br>ANDERSON HEIGHTS UNIT 5-A<br>CONT .1205 AC<br>UPC: 100805348050411039                                                                                                                                                                                                                                                                                                                                        | sy as               |                               | LATE OF NEW MET                                        | CONFRED ARCHIT                                   |
| <ol> <li>ZONING CLASSIFICATION</li> <li>PERMITTED AND ACTUAL USE</li> <li>B. ARCHITECTURAL DESIGN CRITERIA</li> <li>NEW OCCUPANCY GROUP</li> <li>CONSTRUCTION TYPE</li> </ol>                                                                                                                                                                                                                                                                                                                            | RESIDENTIAL / 5 CHILD DAYCARE                                                                                                                                                                                                                                                                                                                                                                                                                     | ea                  |                               |                                                        | 7113                                             |
| <ul> <li>3. FLOOR AREAS<br/>REMODEL AREA</li> <li>4. OCCUPANCY LOAD<br/><u>DAY CARE 35 NET:</u><br/>422 SF / 35 NET = 12.06 =</li> </ul>                                                                                                                                                                                                                                                                                                                                                                 | 623 GROSS SF<br>13 PEOPLE                                                                                                                                                                                                                                                                                                                                                                                                                         |                     |                               | <b>UZU, L</b>                                          | ALBUQUERQUE, NM<br>P: 505-797-1318               |
| BATHROOM/CIRCULATION 150 GROSS:<br>201 SF / 150 GROSS = 1.34=TOTAL OCCUPANCY=PER STATE REGULATION RESIDENTIAL DAYCARE A<br>BE PERMITTED 12 CHILDREN MAXIMUM                                                                                                                                                                                                                                                                                                                                              | <u>2 PEOPLE</u><br>15 PEOPLE<br><i>PPROVAL HOME DAYCARE SHALL ONLY</i>                                                                                                                                                                                                                                                                                                                                                                            |                     |                               |                                                        |                                                  |
| PARKING CALCULATION:<br>1 SPACE REQ. PER 400 GROSS SF PER TABLE 5-5-1 OF I<br>DAYCARE: 623 SF / 400 SF<br>ON STREET STANDARD SPACES PROVIDED<br>NEW ADA PARKING SPACES PROVIDED                                                                                                                                                                                                                                                                                                                          | IDO<br>= 2 SPACES REQUIRED<br>= 1 SPACES<br>= 2 SPACES PROVIDED                                                                                                                                                                                                                                                                                                                                                                                   |                     |                               |                                                        | Construct<br>Design-B                            |
| <ul> <li>GENERAL NOTES:</li> <li>1. ALL CONSTRUCTION SHALL BE IN ACCORDANCE WI<br/>ANSI A117.1-2017 AND IN ACCORDANCE WITH LOCAL<br/>SUBCONTRACTORS SHALL VERIFY LOCAL REQUIRE</li> <li>2. ALL UTILITIES (PRIVATE AND PUBLIC) AND ACCESS OF<br/>FEES PAID AND CONSTRUCTION INSTALLED AS REC<br/>COMPANY. EACH SUBCONTRACTOR SHALL BE RESI<br/>APPROVALS AND PAYING ALL FEES AND TAXES.</li> <li>3. ALL BROKEN AND CRACKED SIDEWALK MUST BE RE<br/>GUTTER AND PER CITY STANDARD DWG 2430 AND 2</li> </ul> | L PERMIT REQUIREMENTS.<br>EMENTS.<br>CONNECTIONS SHALL BE COORDINATED,<br>QUIRED BY GOVERNING AGENCIES OR<br>PONSIBLE FOR OBTAINING SPECIFIC PERMIT,<br>EPLACED WITH SIDEWALK AND CURB AND                                                                                                                                                                                                                                                        |                     | job 1<br>drav<br>cheo<br>date | vn:<br>cked:                                           | 24-025<br>UM<br>J&Z<br>t. 25, 2024               |
| TRY PER DE STALL<br>EXISTIN<br>PROVID<br>BUMPEI<br>PARKIN<br>TO SIDE<br>EXISTIN<br>TO SIDE<br>EXISTIN<br>TO REM<br>WHITE I<br>ACCESS<br>ON BLU<br>THE WO<br>ISLES T<br>AND AT<br>AT THE<br>SPACE                                                                                                                                                                                                                                                                                                         | IBLE PARKING SIGN<br>TAIL - CENTER IN<br>NG EXTERIOR WALL TO REMAIN<br>DE WHEEL STOPS "PARKING<br>RS" WHERE ACCESSIBLE<br>IG STALL IS OPEN AND LEVEL<br>EWALK PATH OF TRAVEL<br>NG CONCRETE DRIVEWAY<br>MAIN<br>INTERNATIONAL SYMBOL OF<br>SIBILITY CENTERED IN STALL,<br>JE BACK GROUND<br>DRDS " NO PARKING" ON ACCESS<br>TO BE AT LEAST 1'-0" IN HEIGHT<br>" LEAST 0'-2" IN WIDTH PLACED<br>REAR OF THE PARKING<br>PAINTED PARKING STRIPES, AS | surjeebsandzuzu.com |                               | Little Minions Learning Genter<br>Home Daycare Remodel | 10631 Groundstone Rd. SW<br>Albuquerque NM 87121 |