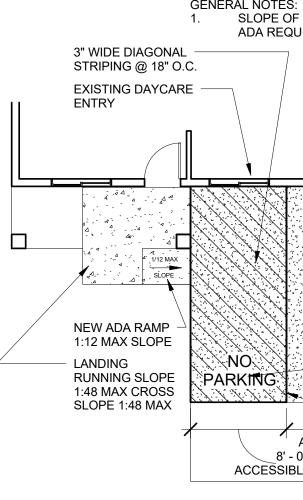

## KEYED NOTES:

- EXISTING HOME TO REMAIN
- EXISTING DRIVEWAY TO REMAIN EXISTING ROLLED CURB TO REMAIN. -3
- EXISTING WATER METER BOX. 4
- ENTRY OF EXISTING HOME
- ENTRY OF DAYCAR
- EXISTING METAL GATE EXISTING CMU FENCE WALL TO REMAIN
- EXISTING ELECTRICAL METER TO REMAIN. 9
- EXISTING XEROSCAPE AREA TO REMAIN. 10.
- EXISTING SIDEWALK TO REMAIN. 11. EXISTING LANDSCAPE BUFFER TO REMAIN. 12.
- 13. NEW ADA PARKING STALL. - SEE DETAIL (1)
- 14. ADA PARKING SIGN SEE DETAIL (3). 15. ADA PATHWAY FROM ADA PARKING AISLE
- INTO DAYCARE ENTRANCE TO BE ZERO STEP WITH 1/2" MAX TRANSITION INTO THE BUILDING. NEW ADA CONCRETE RAMP WITH 1:12 SLOPE 16.
- MAX. 17. EXISTING FIRE HYDRANT @ 300' SOUTHEAST OF PROPERTY
- NEW ADA ACCESSIBLE PARKING ISLE 18.
- 19. EXISTING SITE ACCESS POINT
- EXISTING PLAYGROUND TO REMAIN 20.

| ( | GE | NE | RA | ۱L | Ν | 0 | ΓЕ | S: |      |
|---|----|----|----|----|---|---|----|----|------|
|   |    |    |    |    | - |   |    |    | <br> |

1 ADA Parking 1/8" = 1'-0"