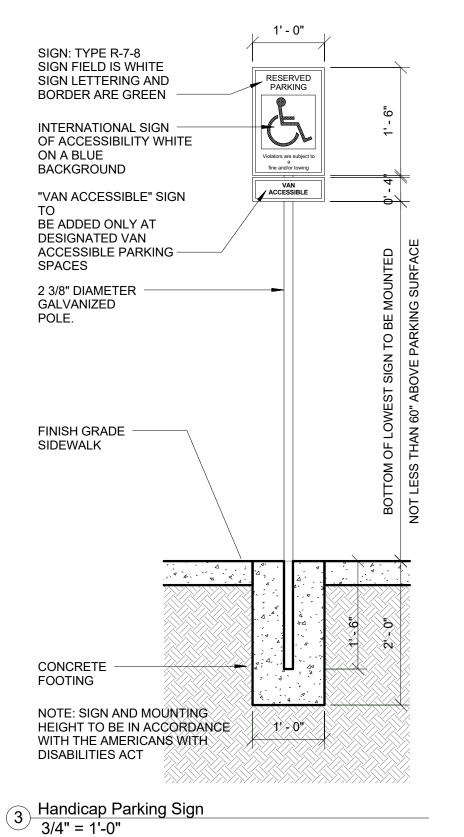

## KEYED NOTES:

- EXISTING HOME TO REMAIN
- EXISTING DRIVEWAY TO REMAIN EXISTING ROLLED CURB TO REMAIN. -3
- EXISTING WATER METER BOX. 4
- ENTRY OF EXISTING HOME
- ENTRY OF DAYCAR
- EXISTING METAL GATE EXISTING CMU FENCE WALL TO REMAIN
- EXISTING ELECTRICAL METER TO REMAIN. 9
- EXISTING XEROSCAPE AREA TO REMAIN. 10.
- EXISTING SIDEWALK TO REMAIN. 11. EXISTING LANDSCAPE BUFFER TO REMAIN. 12.
- 13. NEW ADA PARKING STALL. - SEE DETAIL (1)
- 14. ADA PARKING SIGN SEE DETAIL (3). 15. ADA PATHWAY FROM ADA PARKING AISLE
- INTO DAYCARE ENTRANCE TO BE ZERO STEP WITH 1/2" MAX TRANSITION INTO THE BUILDING. NEW ADA CONCRETE RAMP WITH 1:12 SLOPE 16.
- MAX. 17. EXISTING FIRE HYDRANT @ 300' SOUTHEAST OF PROPERTY
- NEW ADA ACCESSIBLE PARKING ISLE 18.
- 19. EXISTING SITE ACCESS POINT
- EXISTING PLAYGROUND TO REMAIN 20.

2 TCL Site Plan 1" = 10'-0"

Handicap Parking Symbol 1/4" = 1'-0" 5

PAINTED IN WHITE IN

| DESIGN CRITERIA                                                                                                                                                                                                                                                                                                                                                                                                                                                                                          |                                                                                                                                                                                                                                                                                                                                                                                                                                                   | fie                 |                               |                                                        | 40,5                                             |
|----------------------------------------------------------------------------------------------------------------------------------------------------------------------------------------------------------------------------------------------------------------------------------------------------------------------------------------------------------------------------------------------------------------------------------------------------------------------------------------------------------|---------------------------------------------------------------------------------------------------------------------------------------------------------------------------------------------------------------------------------------------------------------------------------------------------------------------------------------------------------------------------------------------------------------------------------------------------|---------------------|-------------------------------|--------------------------------------------------------|--------------------------------------------------|
| A. ZONING DESIGN CRITERIA<br>1. LEGAL DESCRIPTION                                                                                                                                                                                                                                                                                                                                                                                                                                                        | LT 20-A BLK 26 CORRECTION PLAT OF<br>ANDERSON HEIGHTS UNIT 5-A<br>CONT .1205 AC<br>UPC: 100805348050411039                                                                                                                                                                                                                                                                                                                                        | sy as               |                               | LATE OF NEW MET                                        | CONFRED ARCHIT                                   |
| <ol> <li>ZONING CLASSIFICATION</li> <li>PERMITTED AND ACTUAL USE</li> <li>B. ARCHITECTURAL DESIGN CRITERIA</li> <li>NEW OCCUPANCY GROUP</li> <li>CONSTRUCTION TYPE</li> </ol>                                                                                                                                                                                                                                                                                                                            | RESIDENTIAL / 5 CHILD DAYCARE                                                                                                                                                                                                                                                                                                                                                                                                                     | ea                  |                               |                                                        | 7113                                             |
| <ul> <li>3. FLOOR AREAS<br/>REMODEL AREA</li> <li>4. OCCUPANCY LOAD<br/><u>DAY CARE 35 NET:</u><br/>422 SF / 35 NET = 12.06 =</li> </ul>                                                                                                                                                                                                                                                                                                                                                                 | 623 GROSS SF<br>13 PEOPLE                                                                                                                                                                                                                                                                                                                                                                                                                         |                     |                               | <b>UZU, L</b>                                          | ALBUQUERQUE, NM<br>P: 505-797-1318               |
| BATHROOM/CIRCULATION 150 GROSS:<br>201 SF / 150 GROSS = 1.34=TOTAL OCCUPANCY=PER STATE REGULATION RESIDENTIAL DAYCARE A<br>BE PERMITTED 12 CHILDREN MAXIMUM                                                                                                                                                                                                                                                                                                                                              | <u>2 PEOPLE</u><br>15 PEOPLE<br><i>PPROVAL HOME DAYCARE SHALL ONLY</i>                                                                                                                                                                                                                                                                                                                                                                            |                     |                               |                                                        |                                                  |
| PARKING CALCULATION:<br>1 SPACE REQ. PER 400 GROSS SF PER TABLE 5-5-1 OF I<br>DAYCARE: 623 SF / 400 SF<br>ON STREET STANDARD SPACES PROVIDED<br>NEW ADA PARKING SPACES PROVIDED                                                                                                                                                                                                                                                                                                                          | IDO<br>= 2 SPACES REQUIRED<br>= 1 SPACES<br>= 2 SPACES PROVIDED                                                                                                                                                                                                                                                                                                                                                                                   |                     |                               |                                                        | Construct<br>Design-B                            |
| <ul> <li>GENERAL NOTES:</li> <li>1. ALL CONSTRUCTION SHALL BE IN ACCORDANCE WI<br/>ANSI A117.1-2017 AND IN ACCORDANCE WITH LOCAL<br/>SUBCONTRACTORS SHALL VERIFY LOCAL REQUIRE</li> <li>2. ALL UTILITIES (PRIVATE AND PUBLIC) AND ACCESS OF<br/>FEES PAID AND CONSTRUCTION INSTALLED AS REC<br/>COMPANY. EACH SUBCONTRACTOR SHALL BE RESI<br/>APPROVALS AND PAYING ALL FEES AND TAXES.</li> <li>3. ALL BROKEN AND CRACKED SIDEWALK MUST BE RE<br/>GUTTER AND PER CITY STANDARD DWG 2430 AND 2</li> </ul> | L PERMIT REQUIREMENTS.<br>EMENTS.<br>CONNECTIONS SHALL BE COORDINATED,<br>QUIRED BY GOVERNING AGENCIES OR<br>PONSIBLE FOR OBTAINING SPECIFIC PERMIT,<br>EPLACED WITH SIDEWALK AND CURB AND                                                                                                                                                                                                                                                        |                     | job 1<br>drav<br>cheo<br>date | vn:<br>cked:                                           | 24-025<br>UM<br>J&Z<br>t. 25, 2024               |
| TRY PER DE STALL<br>EXISTIN<br>PROVID<br>BUMPEI<br>PARKIN<br>TO SIDE<br>EXISTIN<br>TO SIDE<br>EXISTIN<br>TO REM<br>WHITE I<br>ACCESS<br>ON BLU<br>THE WO<br>ISLES T<br>AND AT<br>AT THE<br>SPACE                                                                                                                                                                                                                                                                                                         | IBLE PARKING SIGN<br>TAIL - CENTER IN<br>NG EXTERIOR WALL TO REMAIN<br>DE WHEEL STOPS "PARKING<br>RS" WHERE ACCESSIBLE<br>IG STALL IS OPEN AND LEVEL<br>EWALK PATH OF TRAVEL<br>NG CONCRETE DRIVEWAY<br>MAIN<br>INTERNATIONAL SYMBOL OF<br>SIBILITY CENTERED IN STALL,<br>JE BACK GROUND<br>DRDS " NO PARKING" ON ACCESS<br>TO BE AT LEAST 1'-0" IN HEIGHT<br>" LEAST 0'-2" IN WIDTH PLACED<br>REAR OF THE PARKING<br>PAINTED PARKING STRIPES, AS | surjeebsandzuzu.com |                               | Little Minions Learning Genter<br>Home Daycare Remodel | 10631 Groundstone Rd. SW<br>Albuquerque NM 87121 |