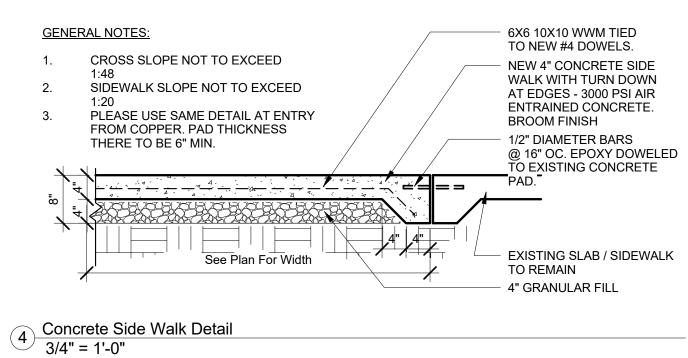

| ( | GE | NE | RA | ۱L | Ν | 0 | ΓЕ | S: |      |
|---|----|----|----|----|---|---|----|----|------|
|   |    |    |    |    | - |   |    |    | <br> |

1 ADA Parking 1/8" = 1'-0"