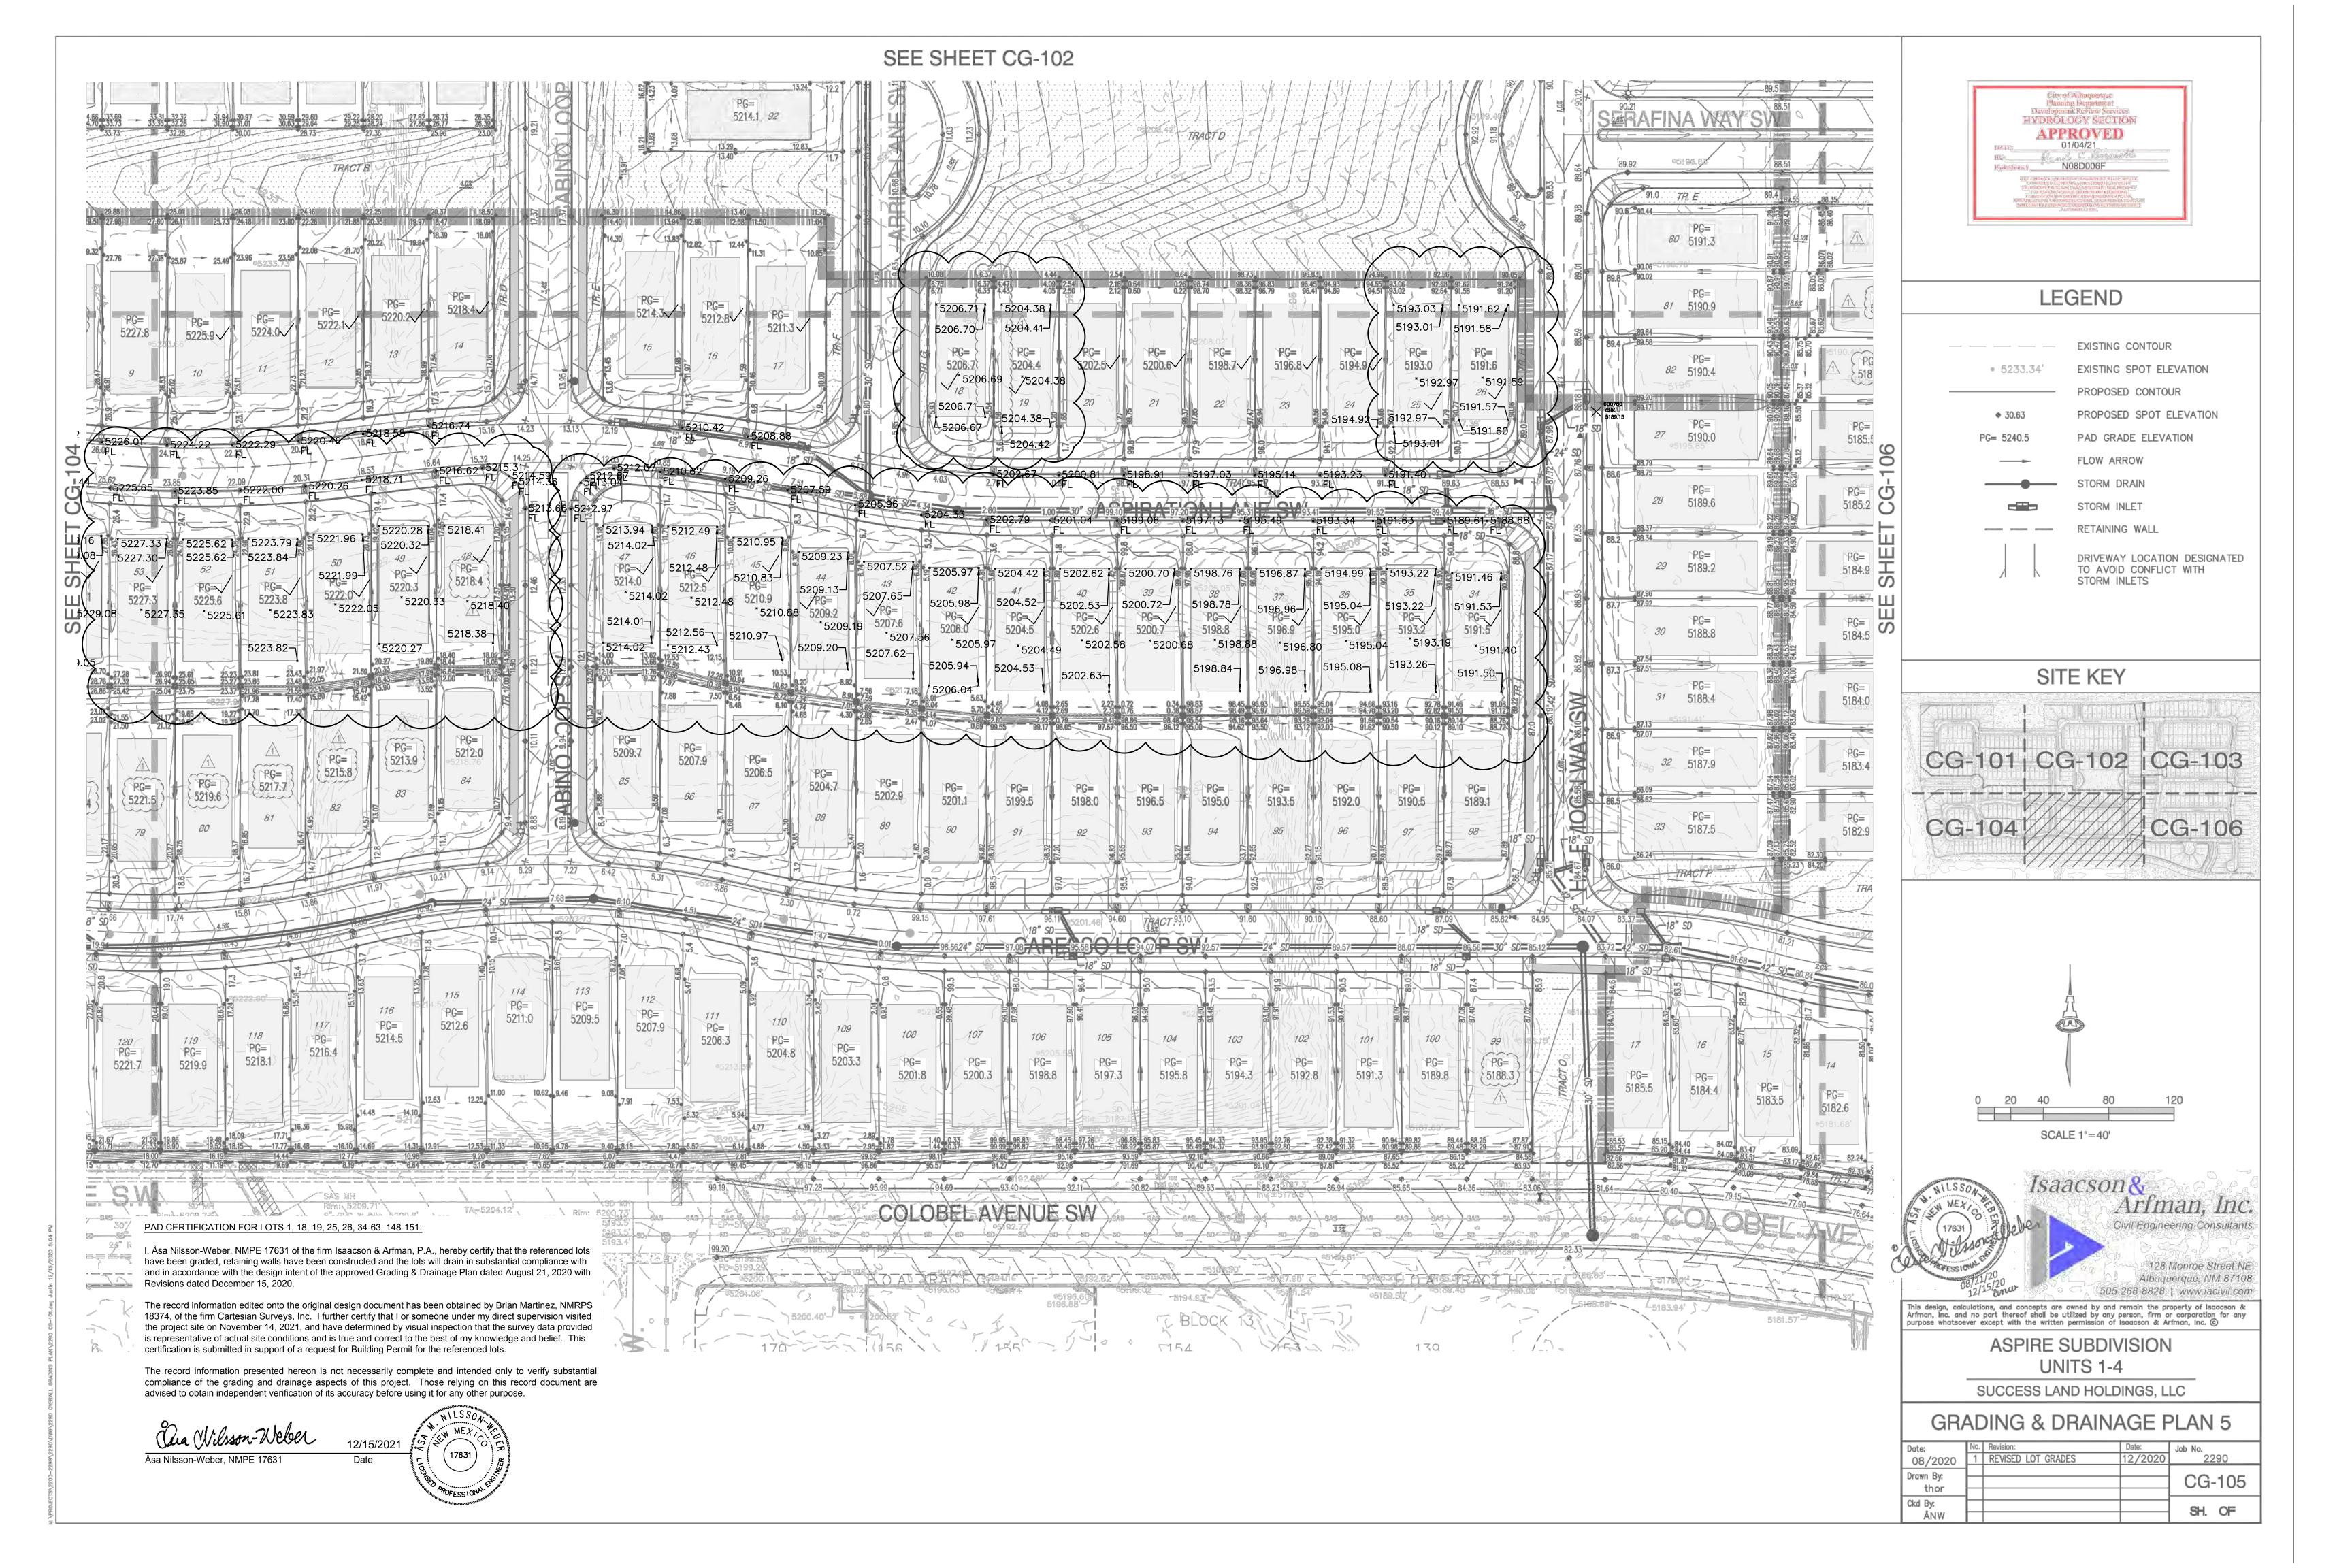

### LEGEND

EXISTING CONTOUR

• 5233.34° EXISTING SPOT ELEVATION

PROPOSED CONTOUR

• 30.63 PROPOSED SPOT ELEVATION

PG= 5240.5 PAD GRADE ELEVATION

FLOW ARROW

STORM DRAIN

STORM INLET

RETAINING WALL

DRIVEWAY LOCATION DESIGNATED TO AVOID CONFLICT WITH STORM INLETS

## SITE KEY

This design, calculations, and concepts are owned by and remain the property of Isaacson & Arfman, Inc. and no part thereof shall be utilized by any person, firm or corporation for any purpose whatsoever except with the written permission of Isaacson & Arfman, Inc. ©

ASPIRE SUBDIVISION UNITS 1-4

SUCCESS LAND HOLDINGS, LLC

## GRADING & DRAINAGE PLAN 4

| Date:<br>08/2020  | No. | Revision:<br>REVISED LOT GRADES | Date: 12/2020 | Job No.<br>2290 |
|-------------------|-----|---------------------------------|---------------|-----------------|
| Drawn By:<br>thor |     |                                 |               | CG-104          |
| Ckd By:<br>ÅNW    | F   |                                 |               | SH. OF          |