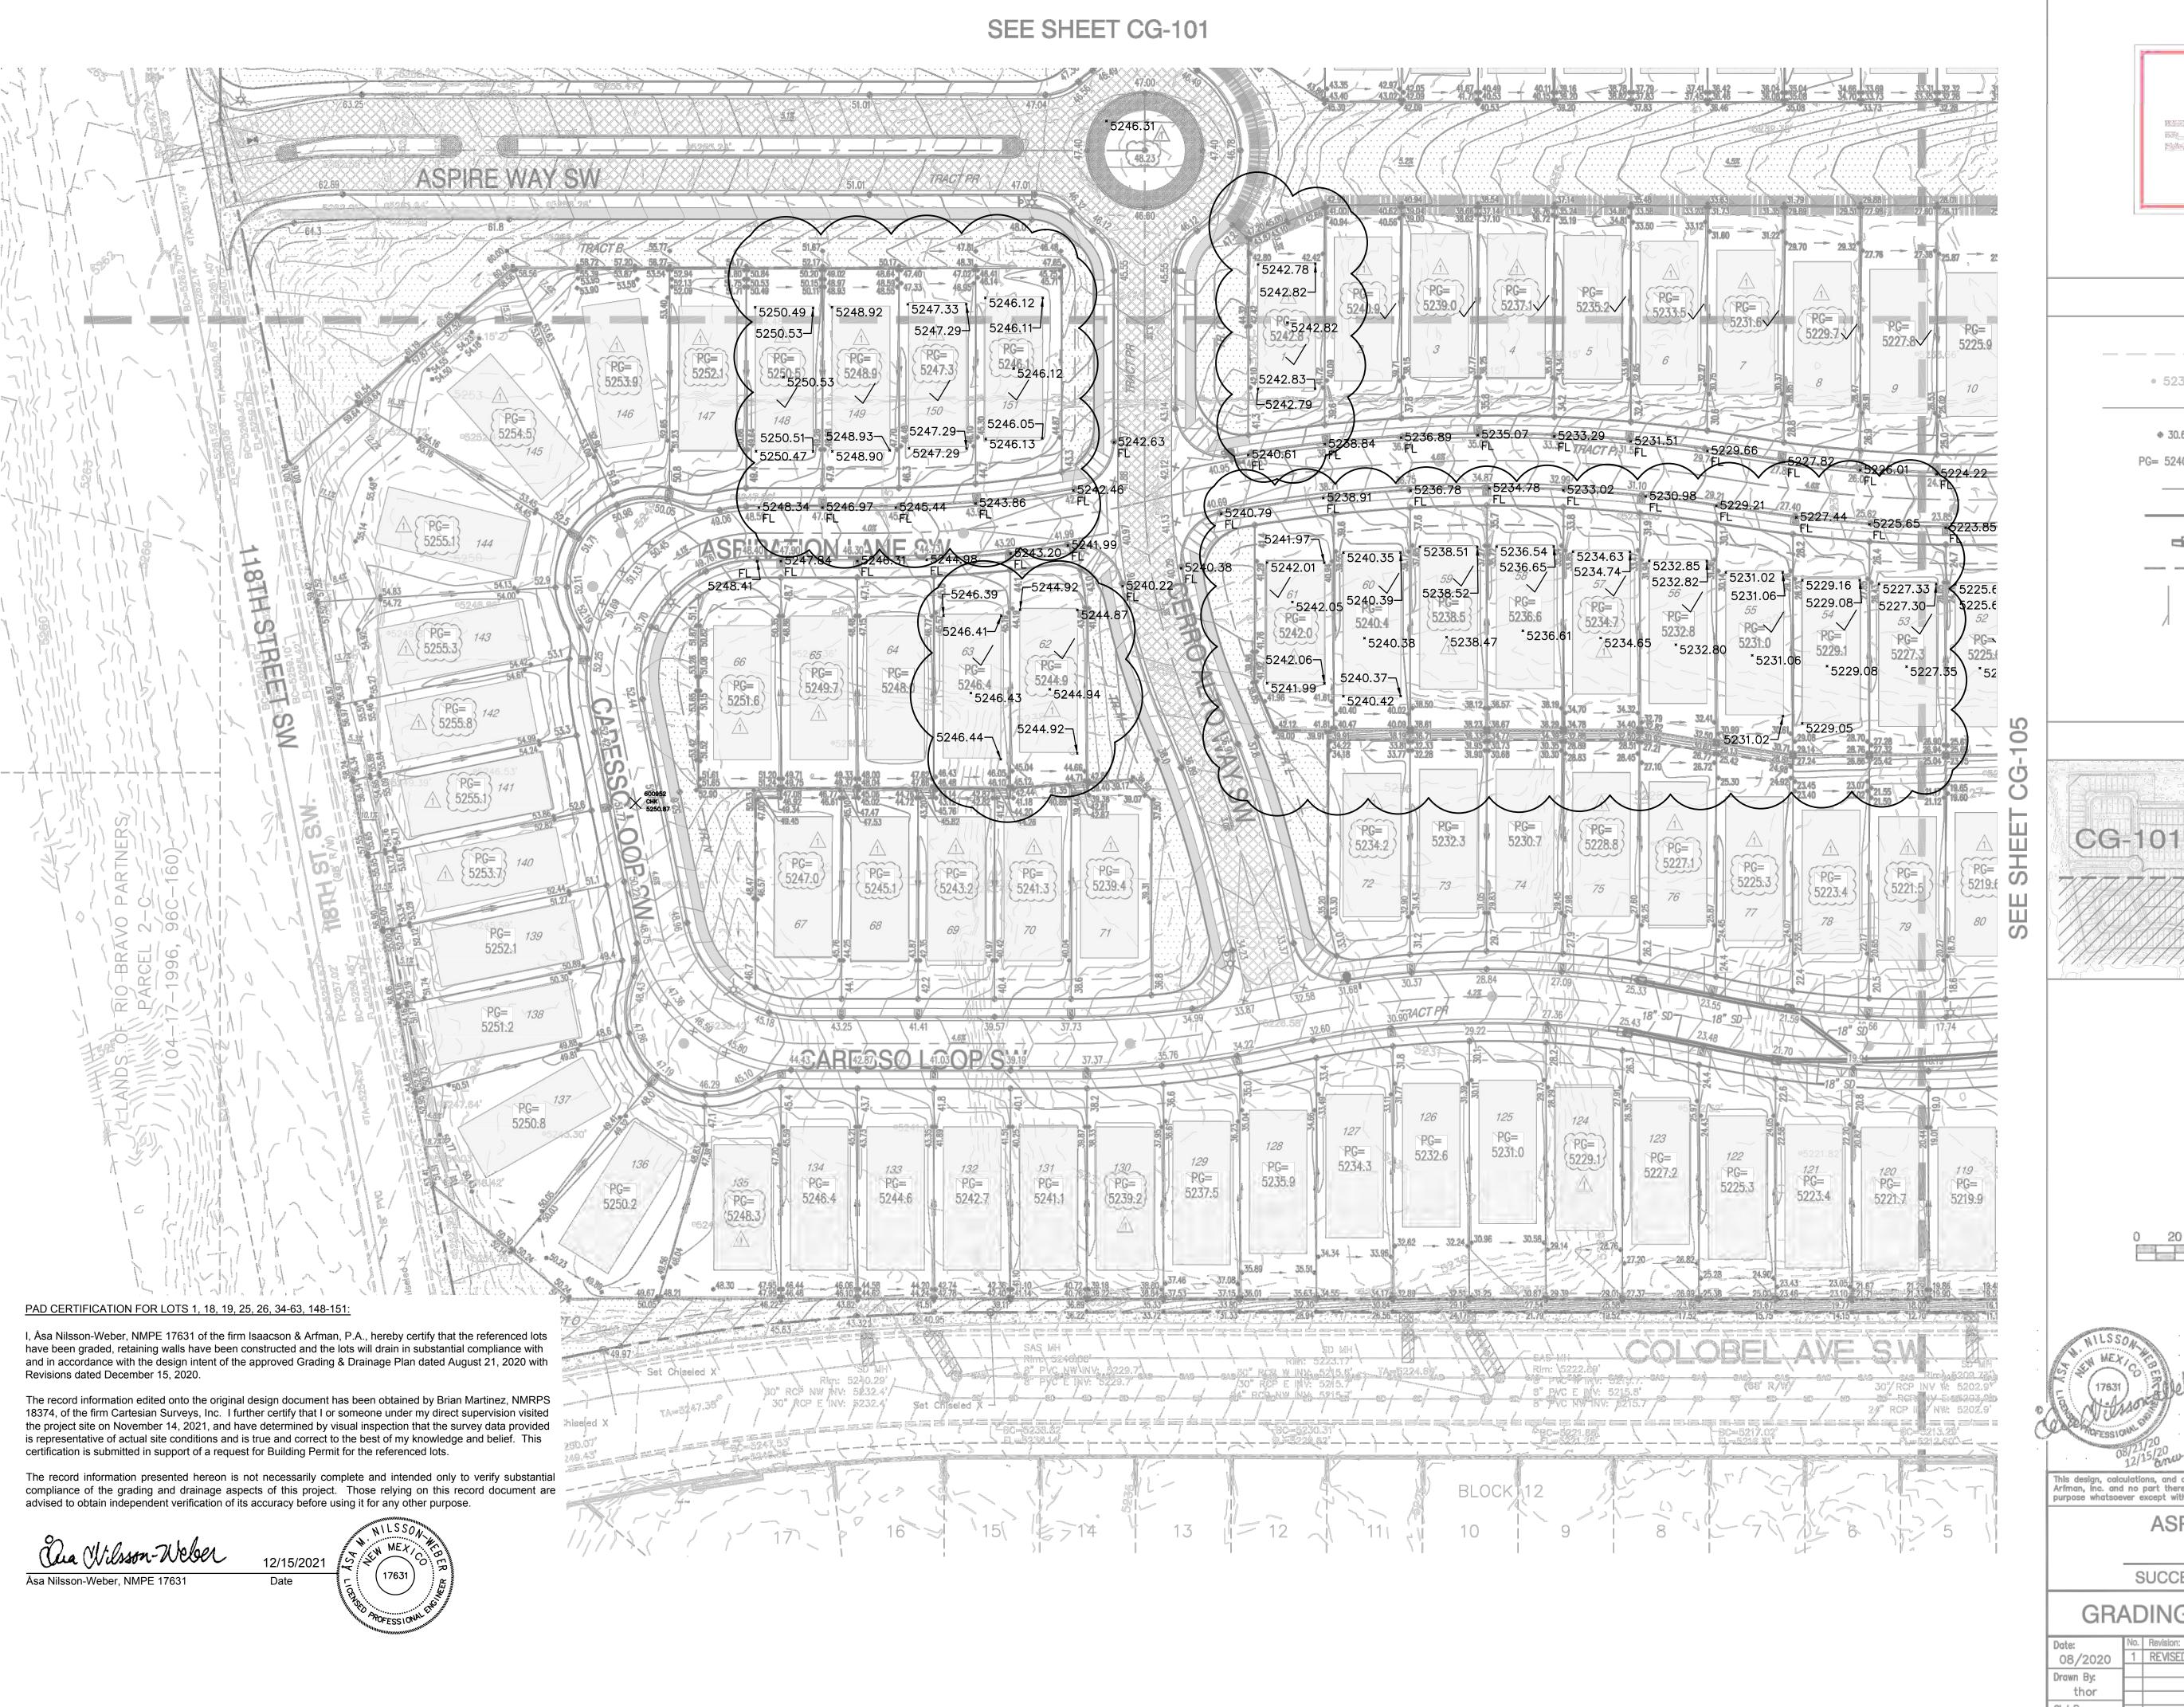

### LEGEND

EXISTING CONTOUR

• 5233.34° EXISTING SPOT ELEVATION

PROPOSED CONTOUR

• 30.63 PROPOSED SPOT ELEVATION

PG= 5240.5 PAD GRADE ELEVATION

FLOW ARROW

STORM DRAIN

STORM INLET

RETAINING WALL

DRIVEWAY LOCATION DESIGNATED TO AVOID CONFLICT WITH STORM INLETS

## SITE KEY

This design, calculations, and concepts are owned by and remain the property of Isaacson & Arfman, Inc. and no part thereof shall be utilized by any person, firm or corporation for any purpose whatsoever except with the written permission of Isaacson & Arfman, Inc. ©

ASPIRE SUBDIVISION UNITS 1-4

SUCCESS LAND HOLDINGS, LLC

## GRADING & DRAINAGE PLAN 4

| Date:<br>08/2020  | No. | Revision:<br>REVISED LOT GRADES | Date: 12/2020 | Job No.<br>2290 |
|-------------------|-----|---------------------------------|---------------|-----------------|
| Drawn By:<br>thor |     |                                 |               | CG-104          |
| Ckd By:<br>ÅNW    | F   |                                 |               | SH. OF          |