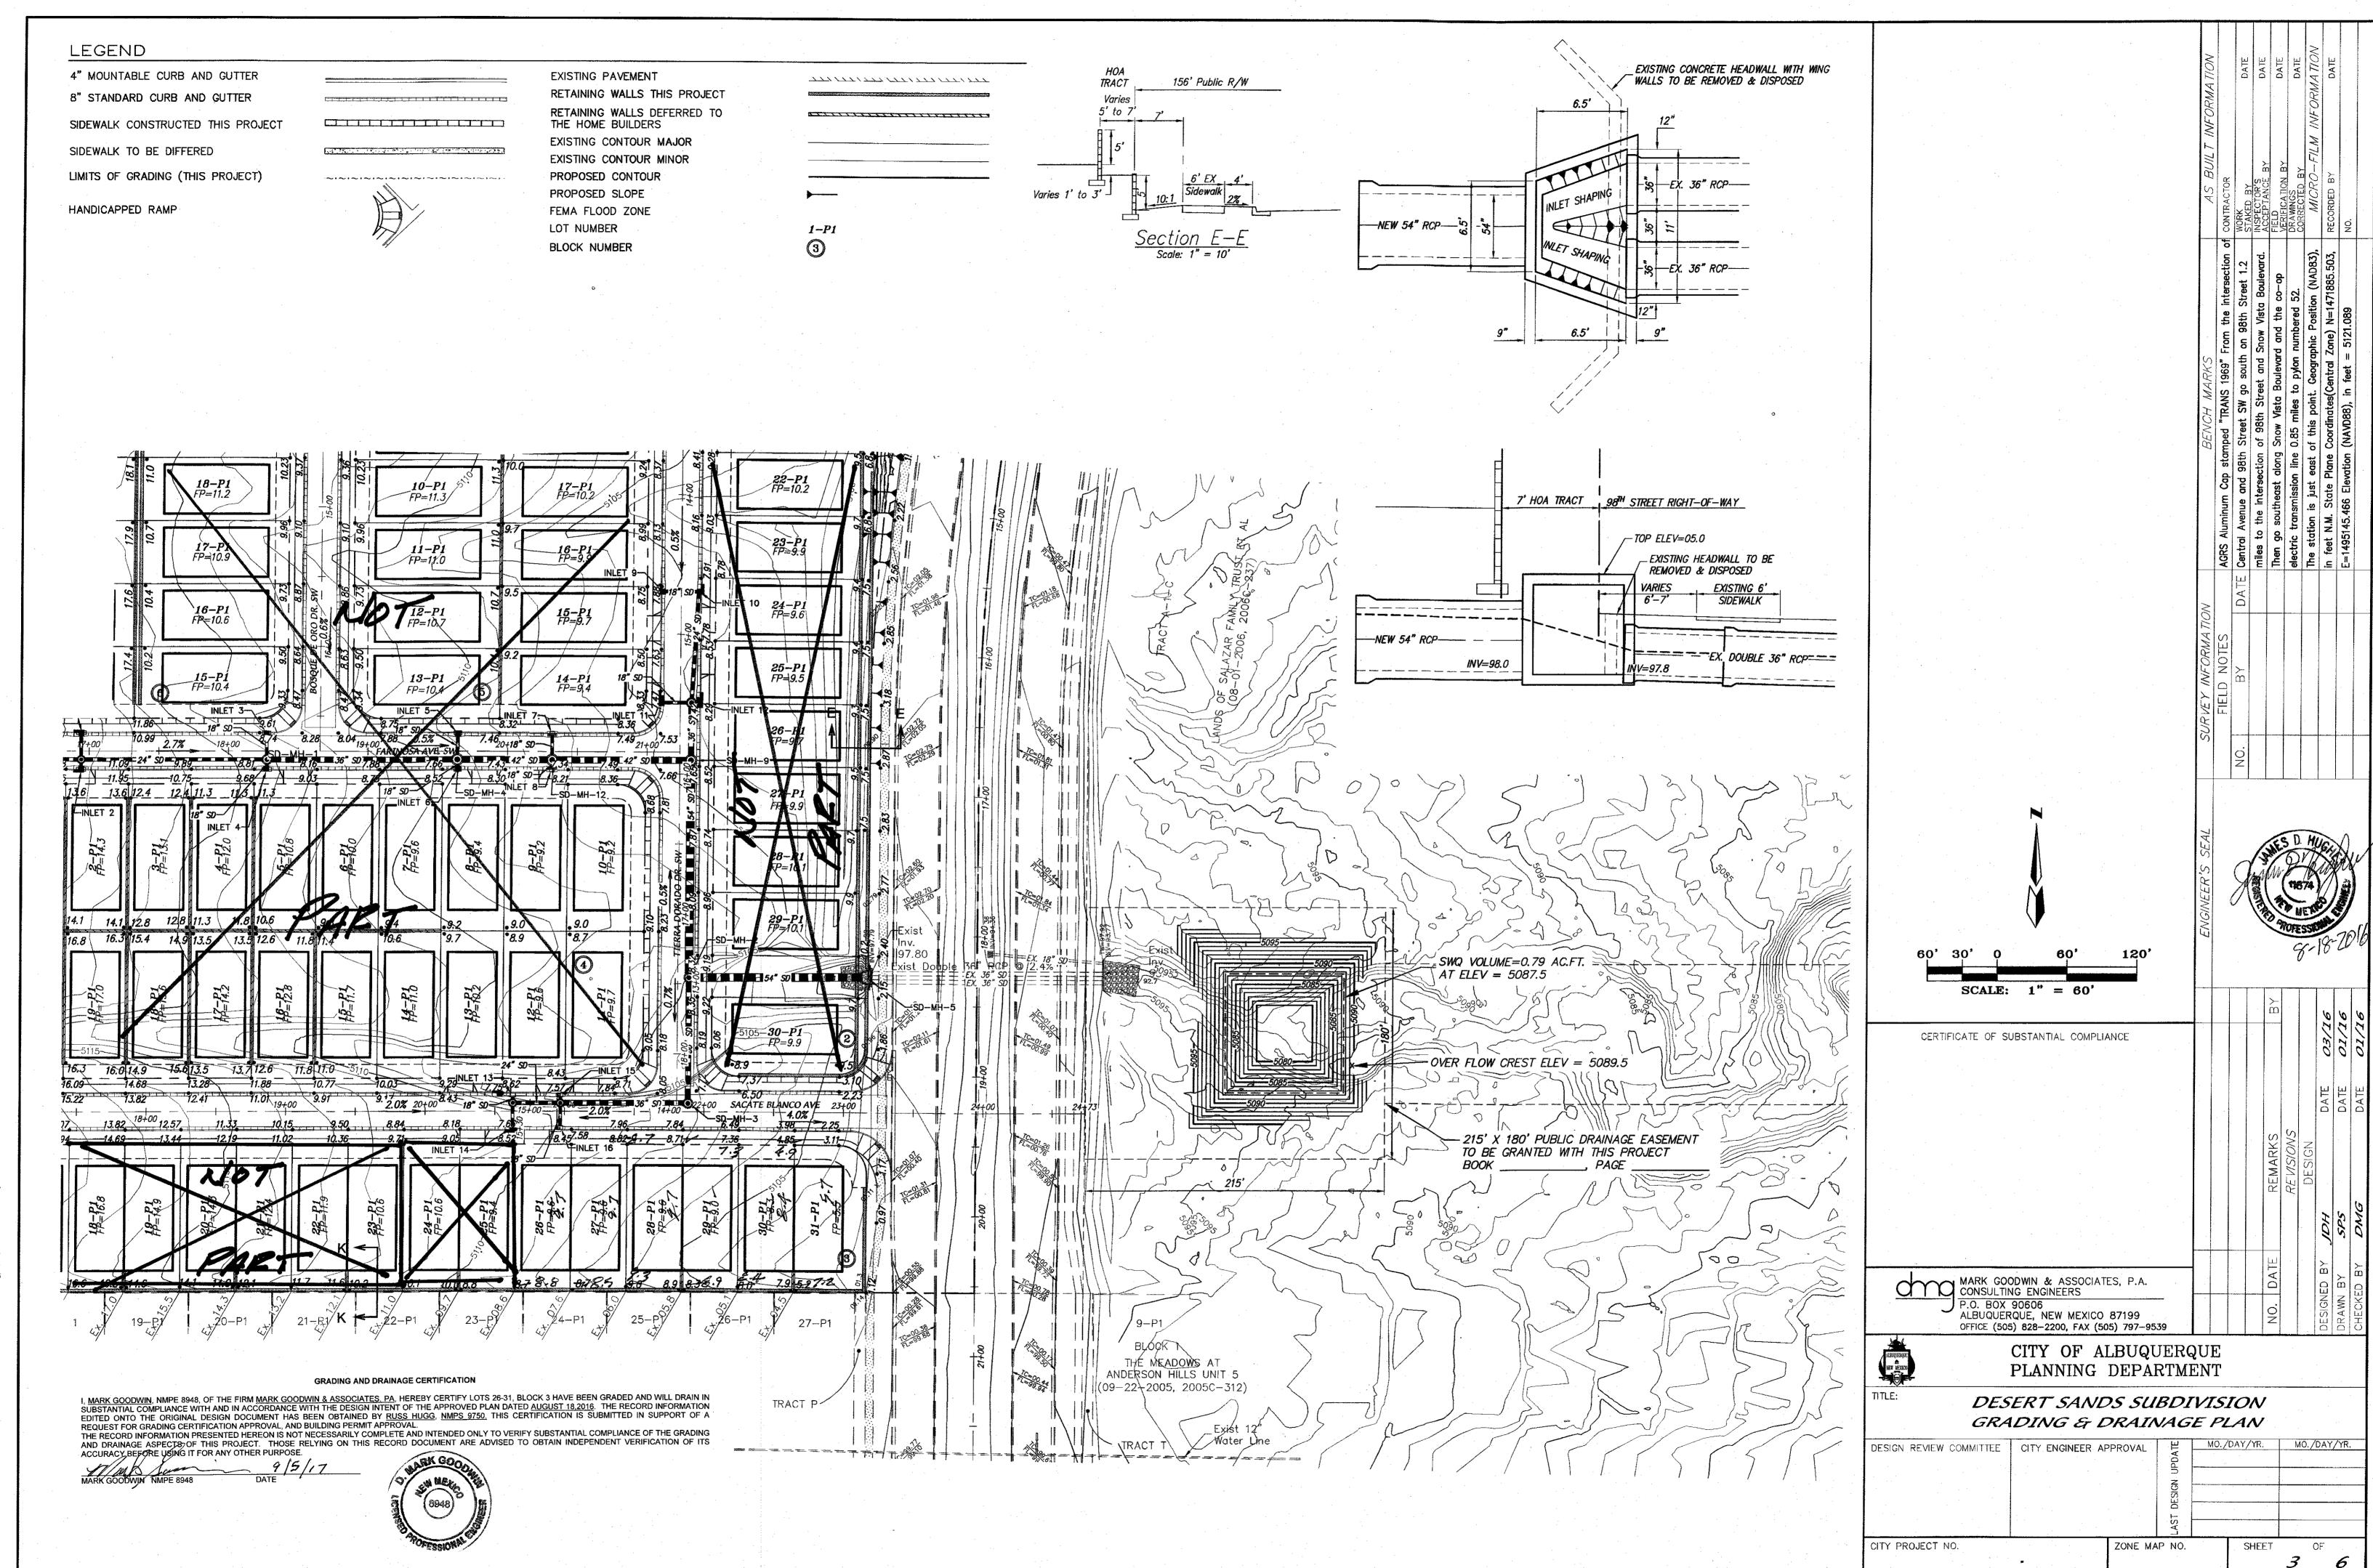

Lots 26-31, Block 3

I inspected the site on September 2, 2017 and have reviewed the As-Builts and it is my belief that the lots have been graded in compliance with the approved Grading Plan. Furthermore, the retaining walls, curbs, pavement, and downstream drainage infrastructure are in place.

With the submittal we are requesting Building Permit Approval for the listed lots.

Please feel free to contact our office with questions.

Sincerely,

MARK GOODWIN & ASSOCIATES, PA

Mark Goodwin, PE

President