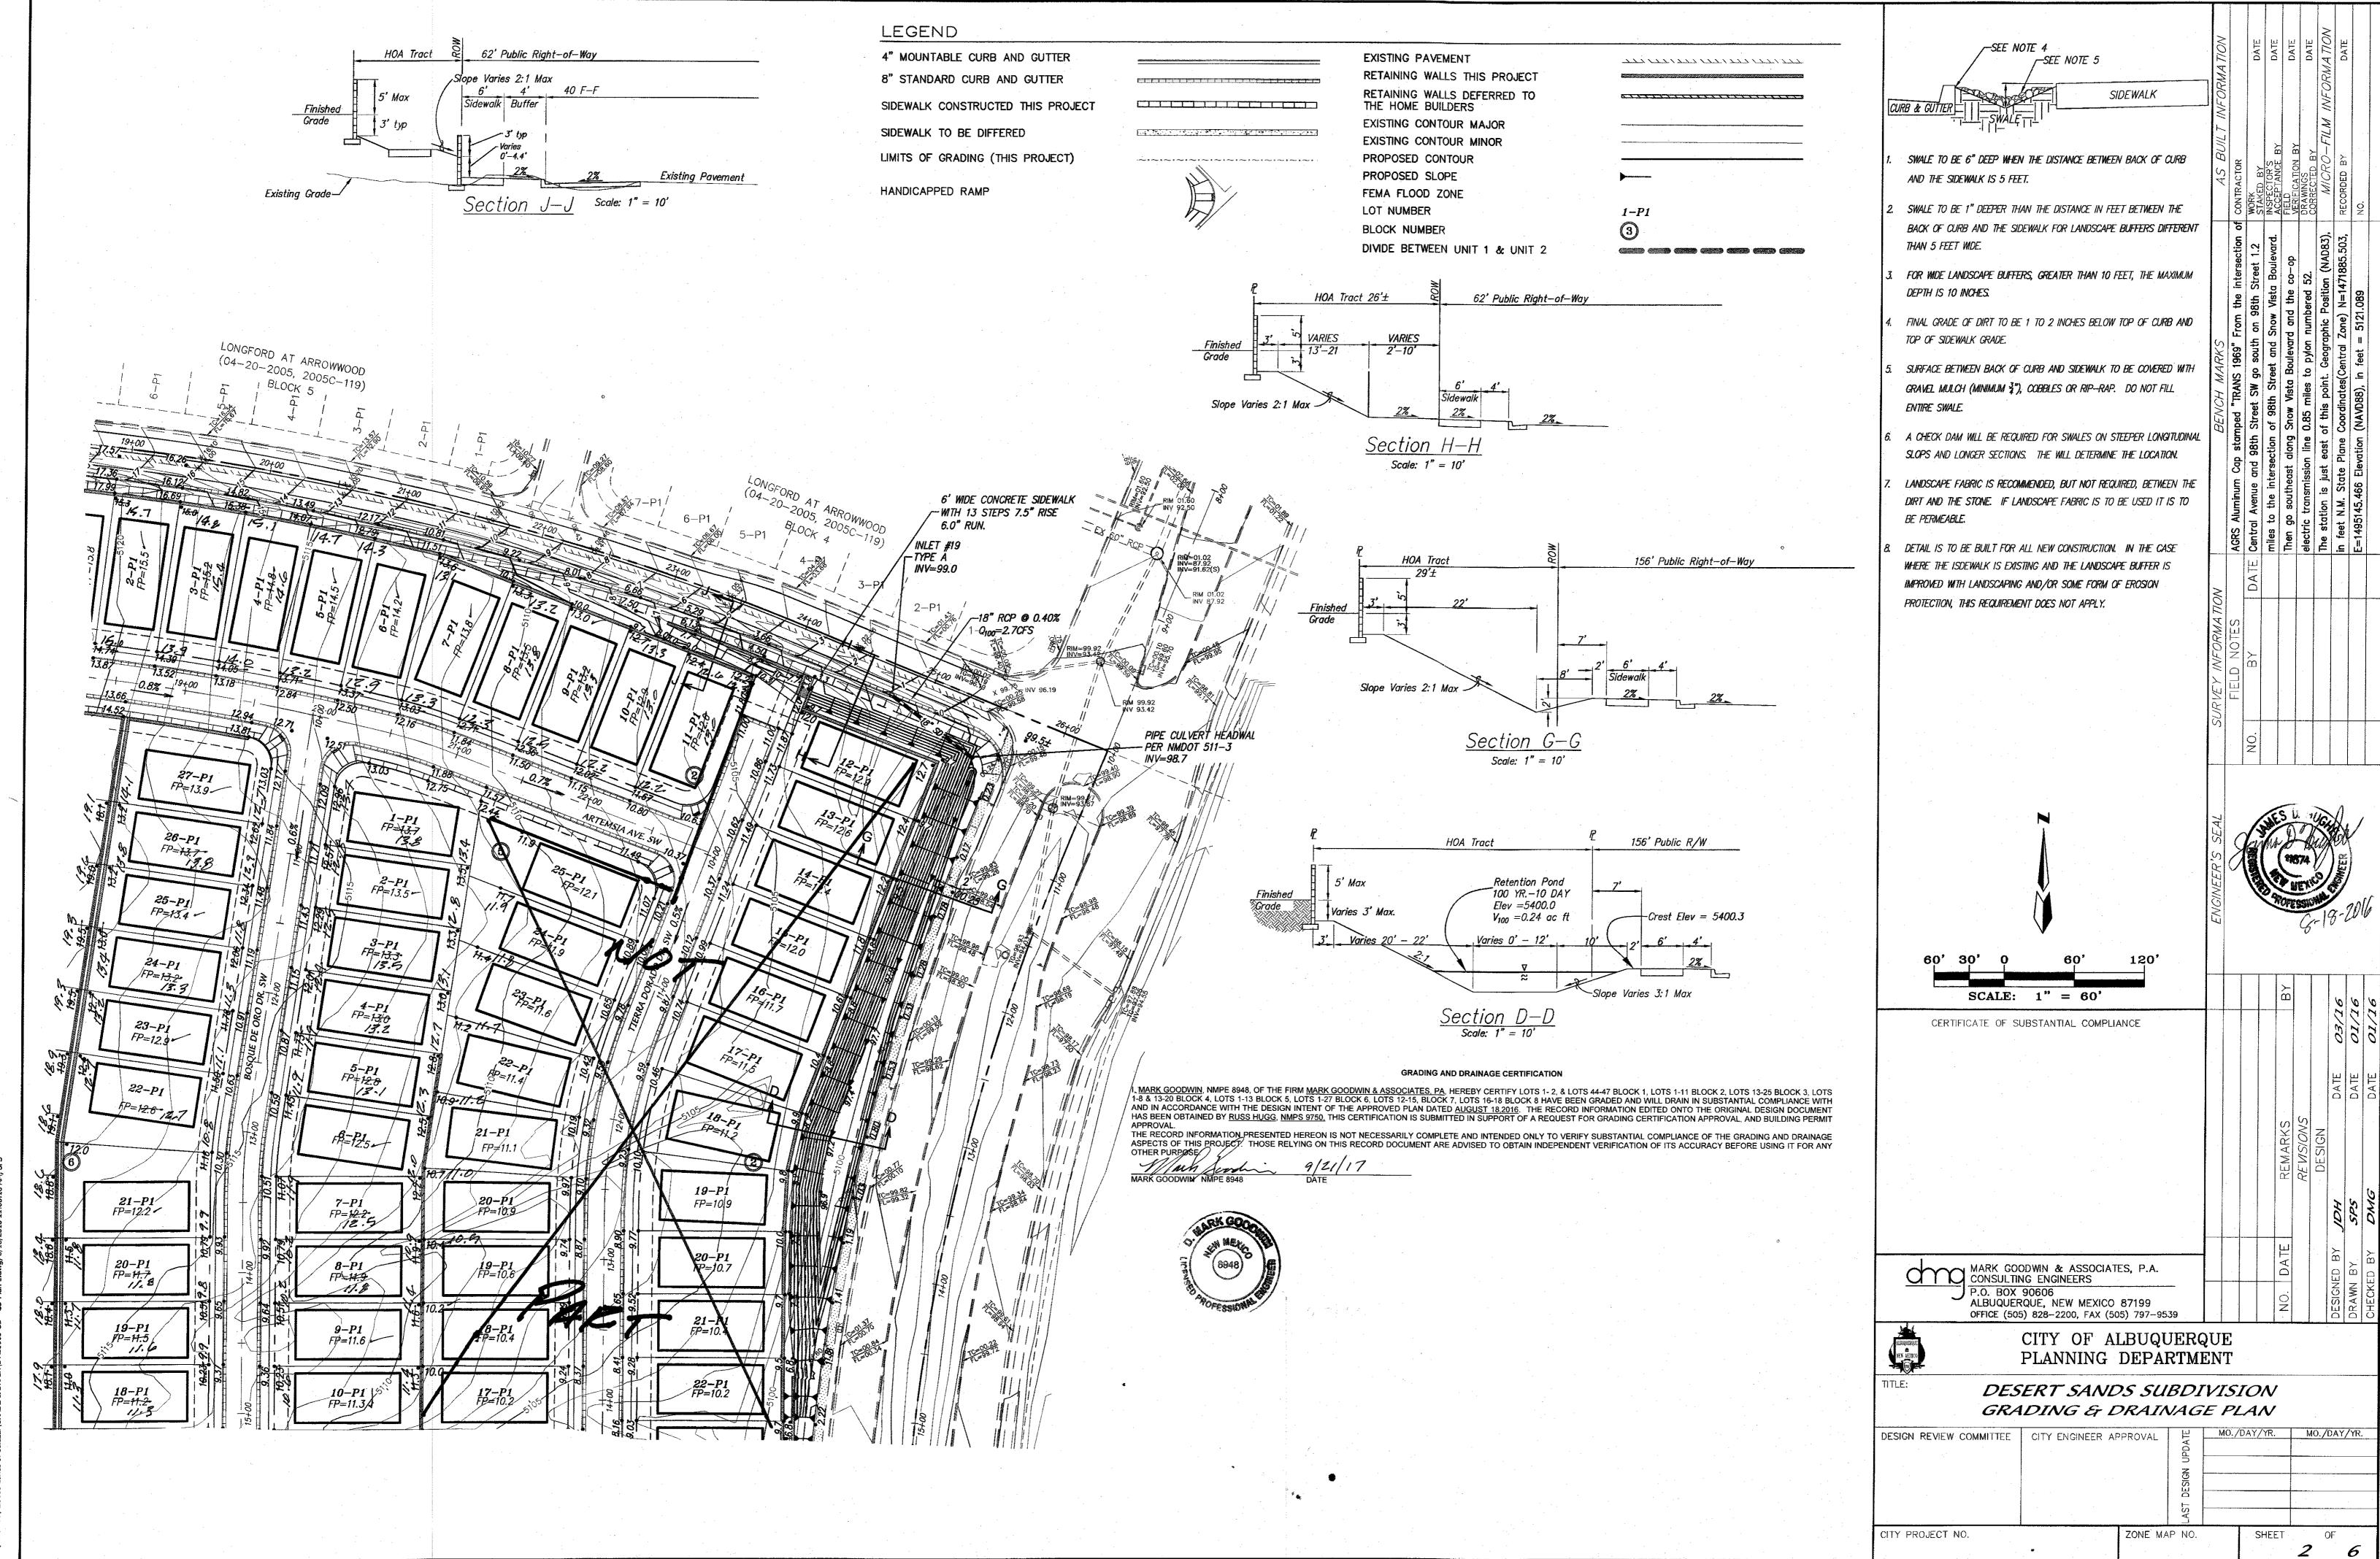

artial certification is for the following lots:

- LOTS 1- 2, & LOTS 44-47 BLOCK 1
- LOTS 1-11 BLOCK 2
- LOTS 13-25 BLOCK 3
- LOTS 1-8 & 13-20 BLOCK 4
- LOTS 1-13 BLOCK 5
- LOTS 1-27 BLOCK 6
- LOTS 12-15, BLOCK 7
- LOTS 16-18 BLOCK 8

I inspected the site on September 20, 2017 and have reviewed the As-Builts and it is my belief that the lots have been graded in compliance with the approved Grading Plan. Furthermore, the retaining walls, curbs, pavement, and downstream drainage infrastructure are in place.

With the submittal we are requesting Building Permit Approval for the listed lots.

Please feel free to contact our office with questions.

Sincerely,

MARK GOODWIN & ASSOCIATES, PA

Mark Goodwin, PE

President



Copyright © 2016 D. MARK GOODWIN & ASSOCIATES, P.A. All Rights Reserved.



:\A15JOBS\A15063 Lands of Salazar\GRADF & DRAIN\1 A15n63 GD - GD P

A15J0BS\A15063 Lands of Salazar\GRADE & DRAIN\1 A15063 GD - GD Plan 1.dwg, 8/18/2016 11:49:2:

Copyright © 2016 D. MARK GOODWIN & ASSOCIATES, P.A. All Rights Reserved.