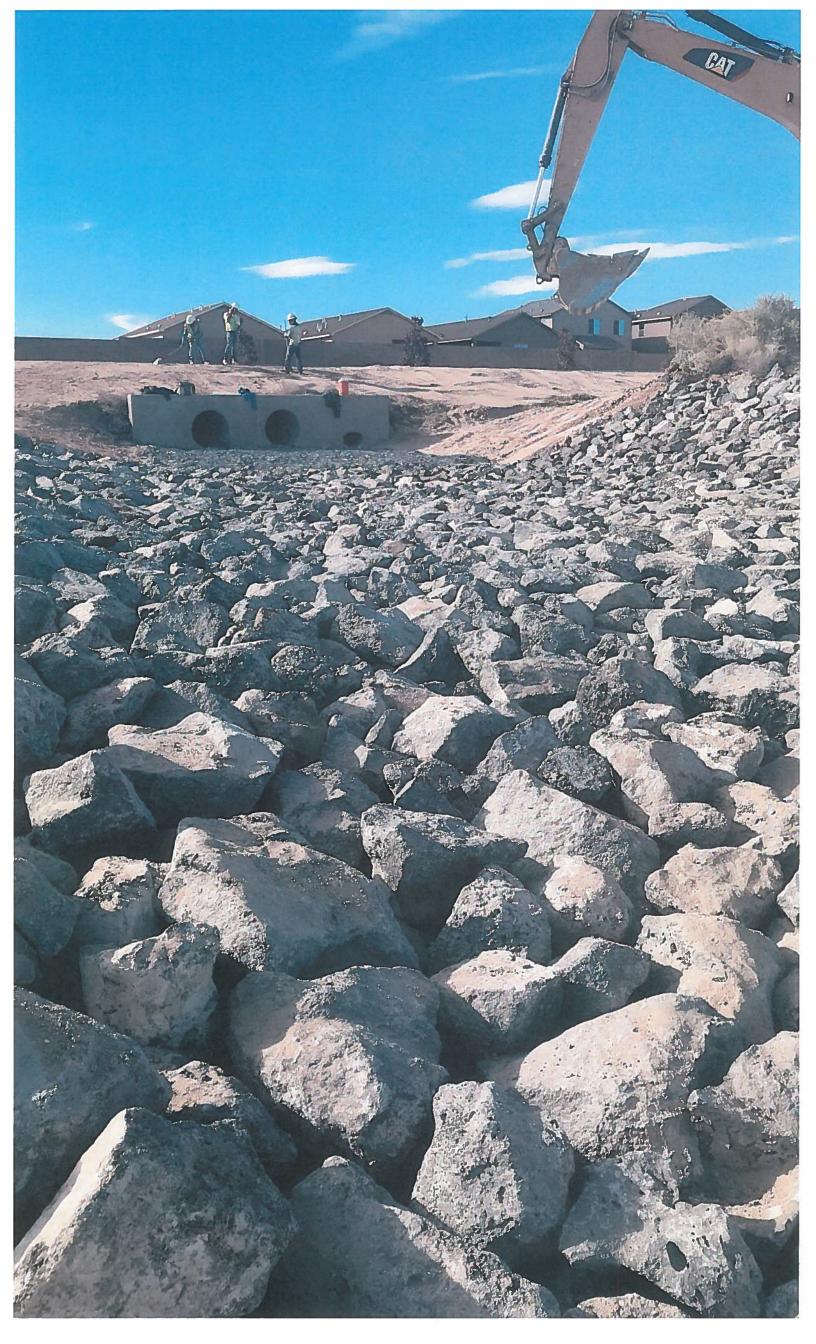

We wish to point out that it is our opinion that existing roadside drainage contributed in part to the erosion and will continue to do so.

With this submittal we are requesting City acknowledgement that the problem has been satisfactorily remedied.