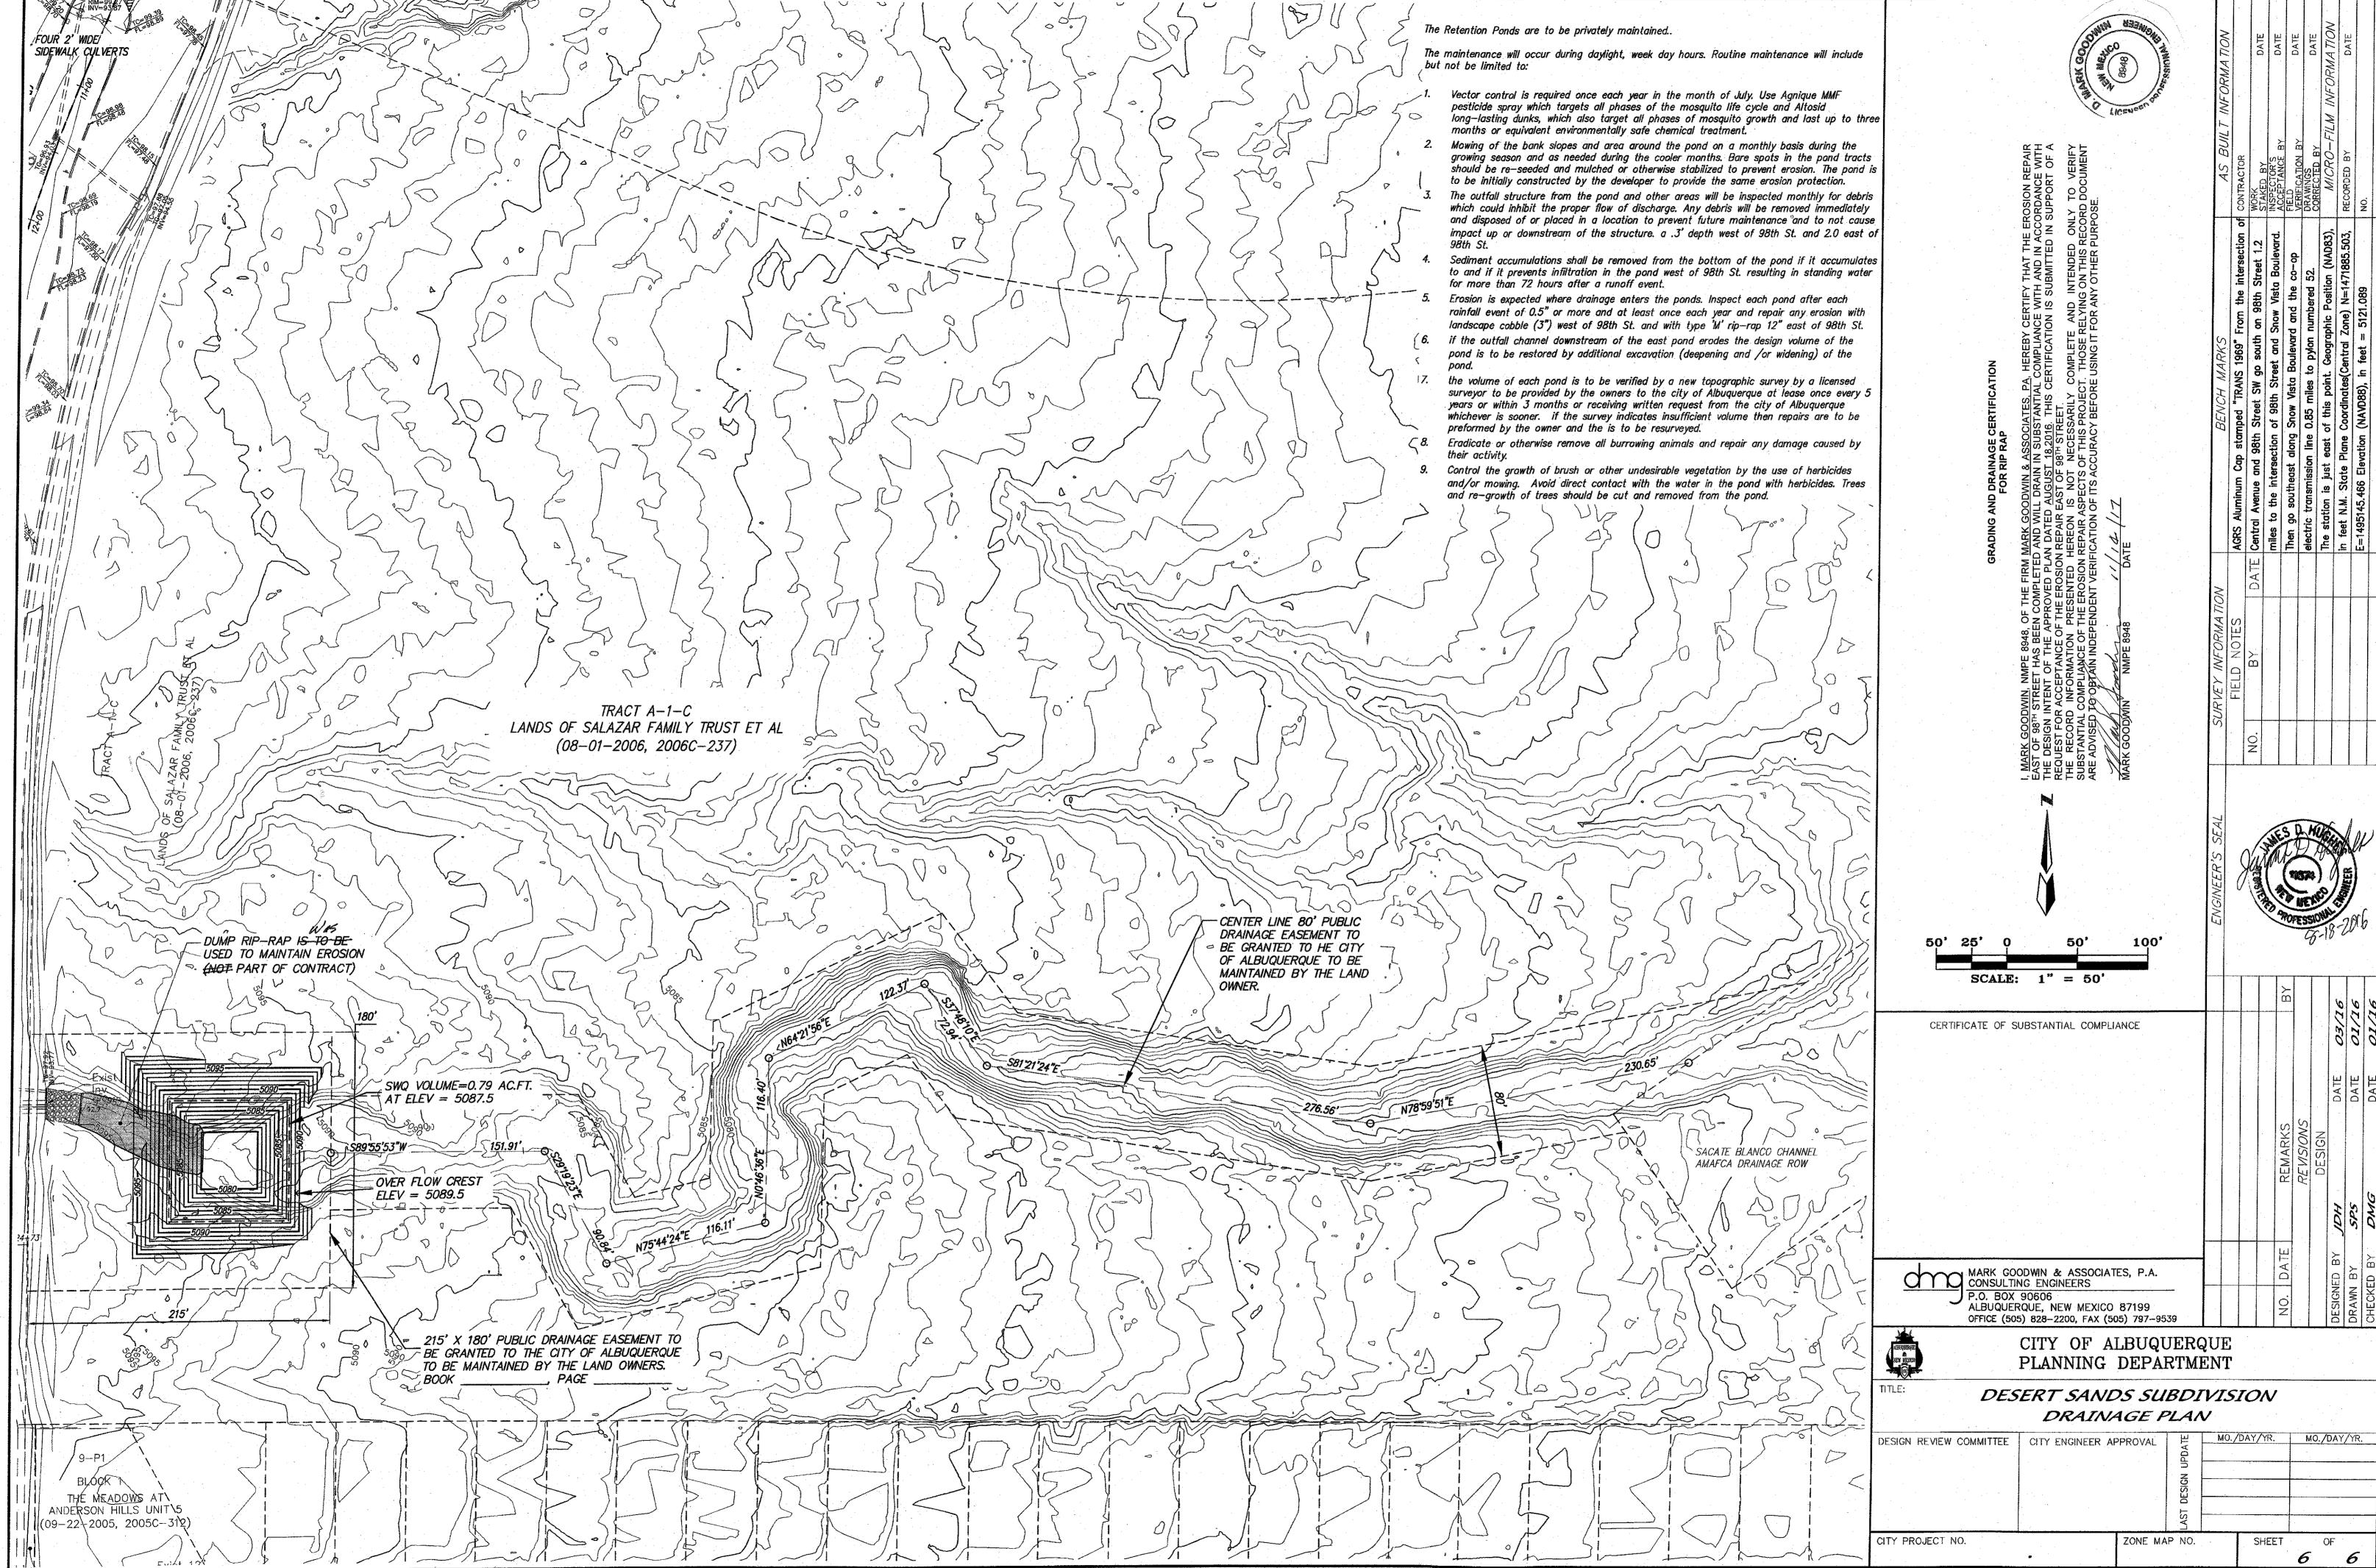

## CITY OF ALBUQUERQUE

Richard J. Berry, Mayor

November 16, 2017

Mark Goodwin, P.E. Mark Goodwin and Associates PO Box 90606 Albuquerque, NM 87199

RE: Desert Sands Unit 1 - Violation Resolved

G&D Plan Engineer's Stamp Date: 8/18/2016

Certification Date 11/14/2017 Hydrology File: N09D014

Dear Mr. Goodwin:

Based on the information provided in the submittal received on 11/14/2017 the abovereferenced Certification of Resolved Violation is acceptable. The maintenance plan for the temporary pond requires the owner to inspect the pond frequently and repair any erosion promptly. The owner is further required to provide an Engineer's Certification, like this one, each time the City gives Notice of a Violation. This letter indicates City Hydrology's acceptance of the above referenced Certification that the erosion identified in the Violation letter dated 10/11/2017 has been repaired to the satisfaction of City Hydrology and no