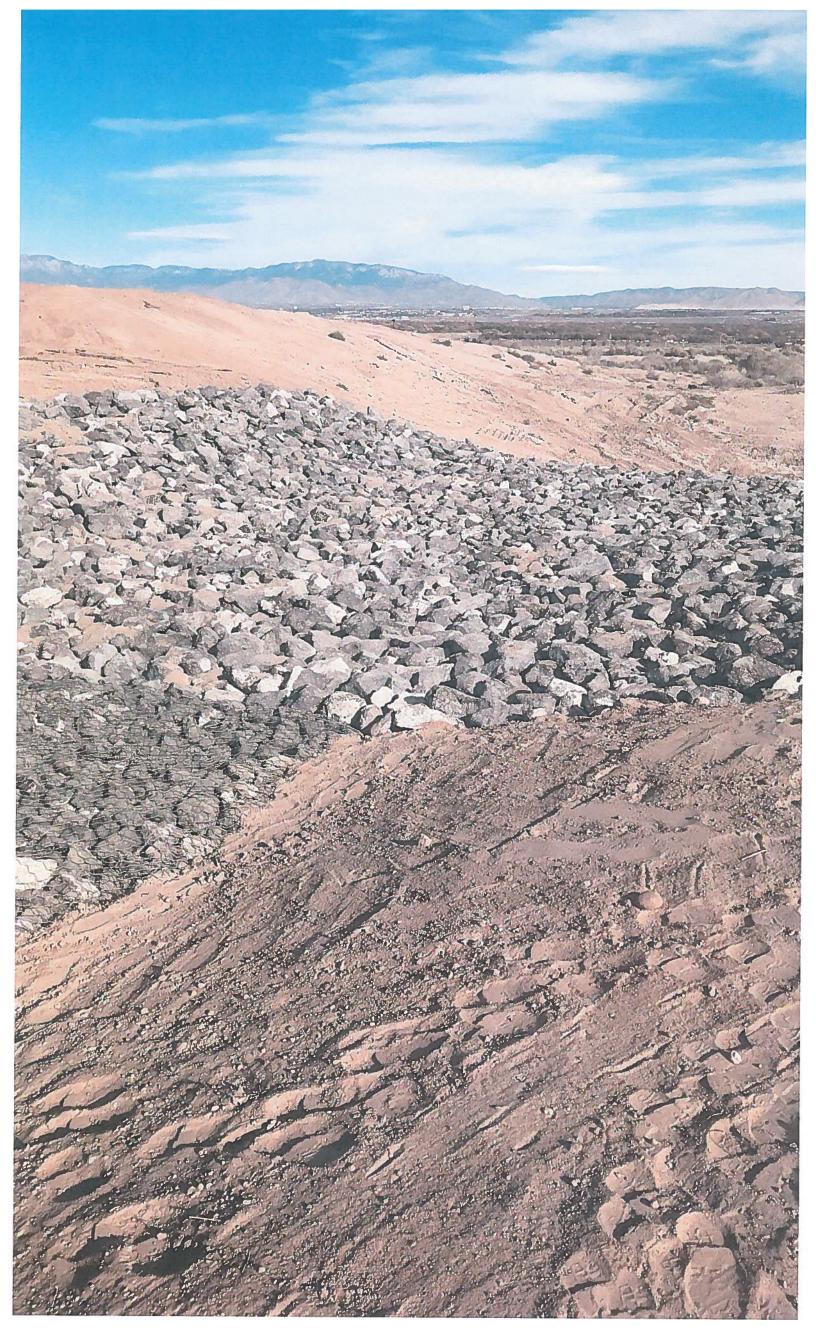

We wish to point out that it is our opinion that existing roadside drainage contributed in part to the erosion and will continue to do so.

With this submittal we are requesting City acknowledgement that the problem has been satisfactorily remedied.