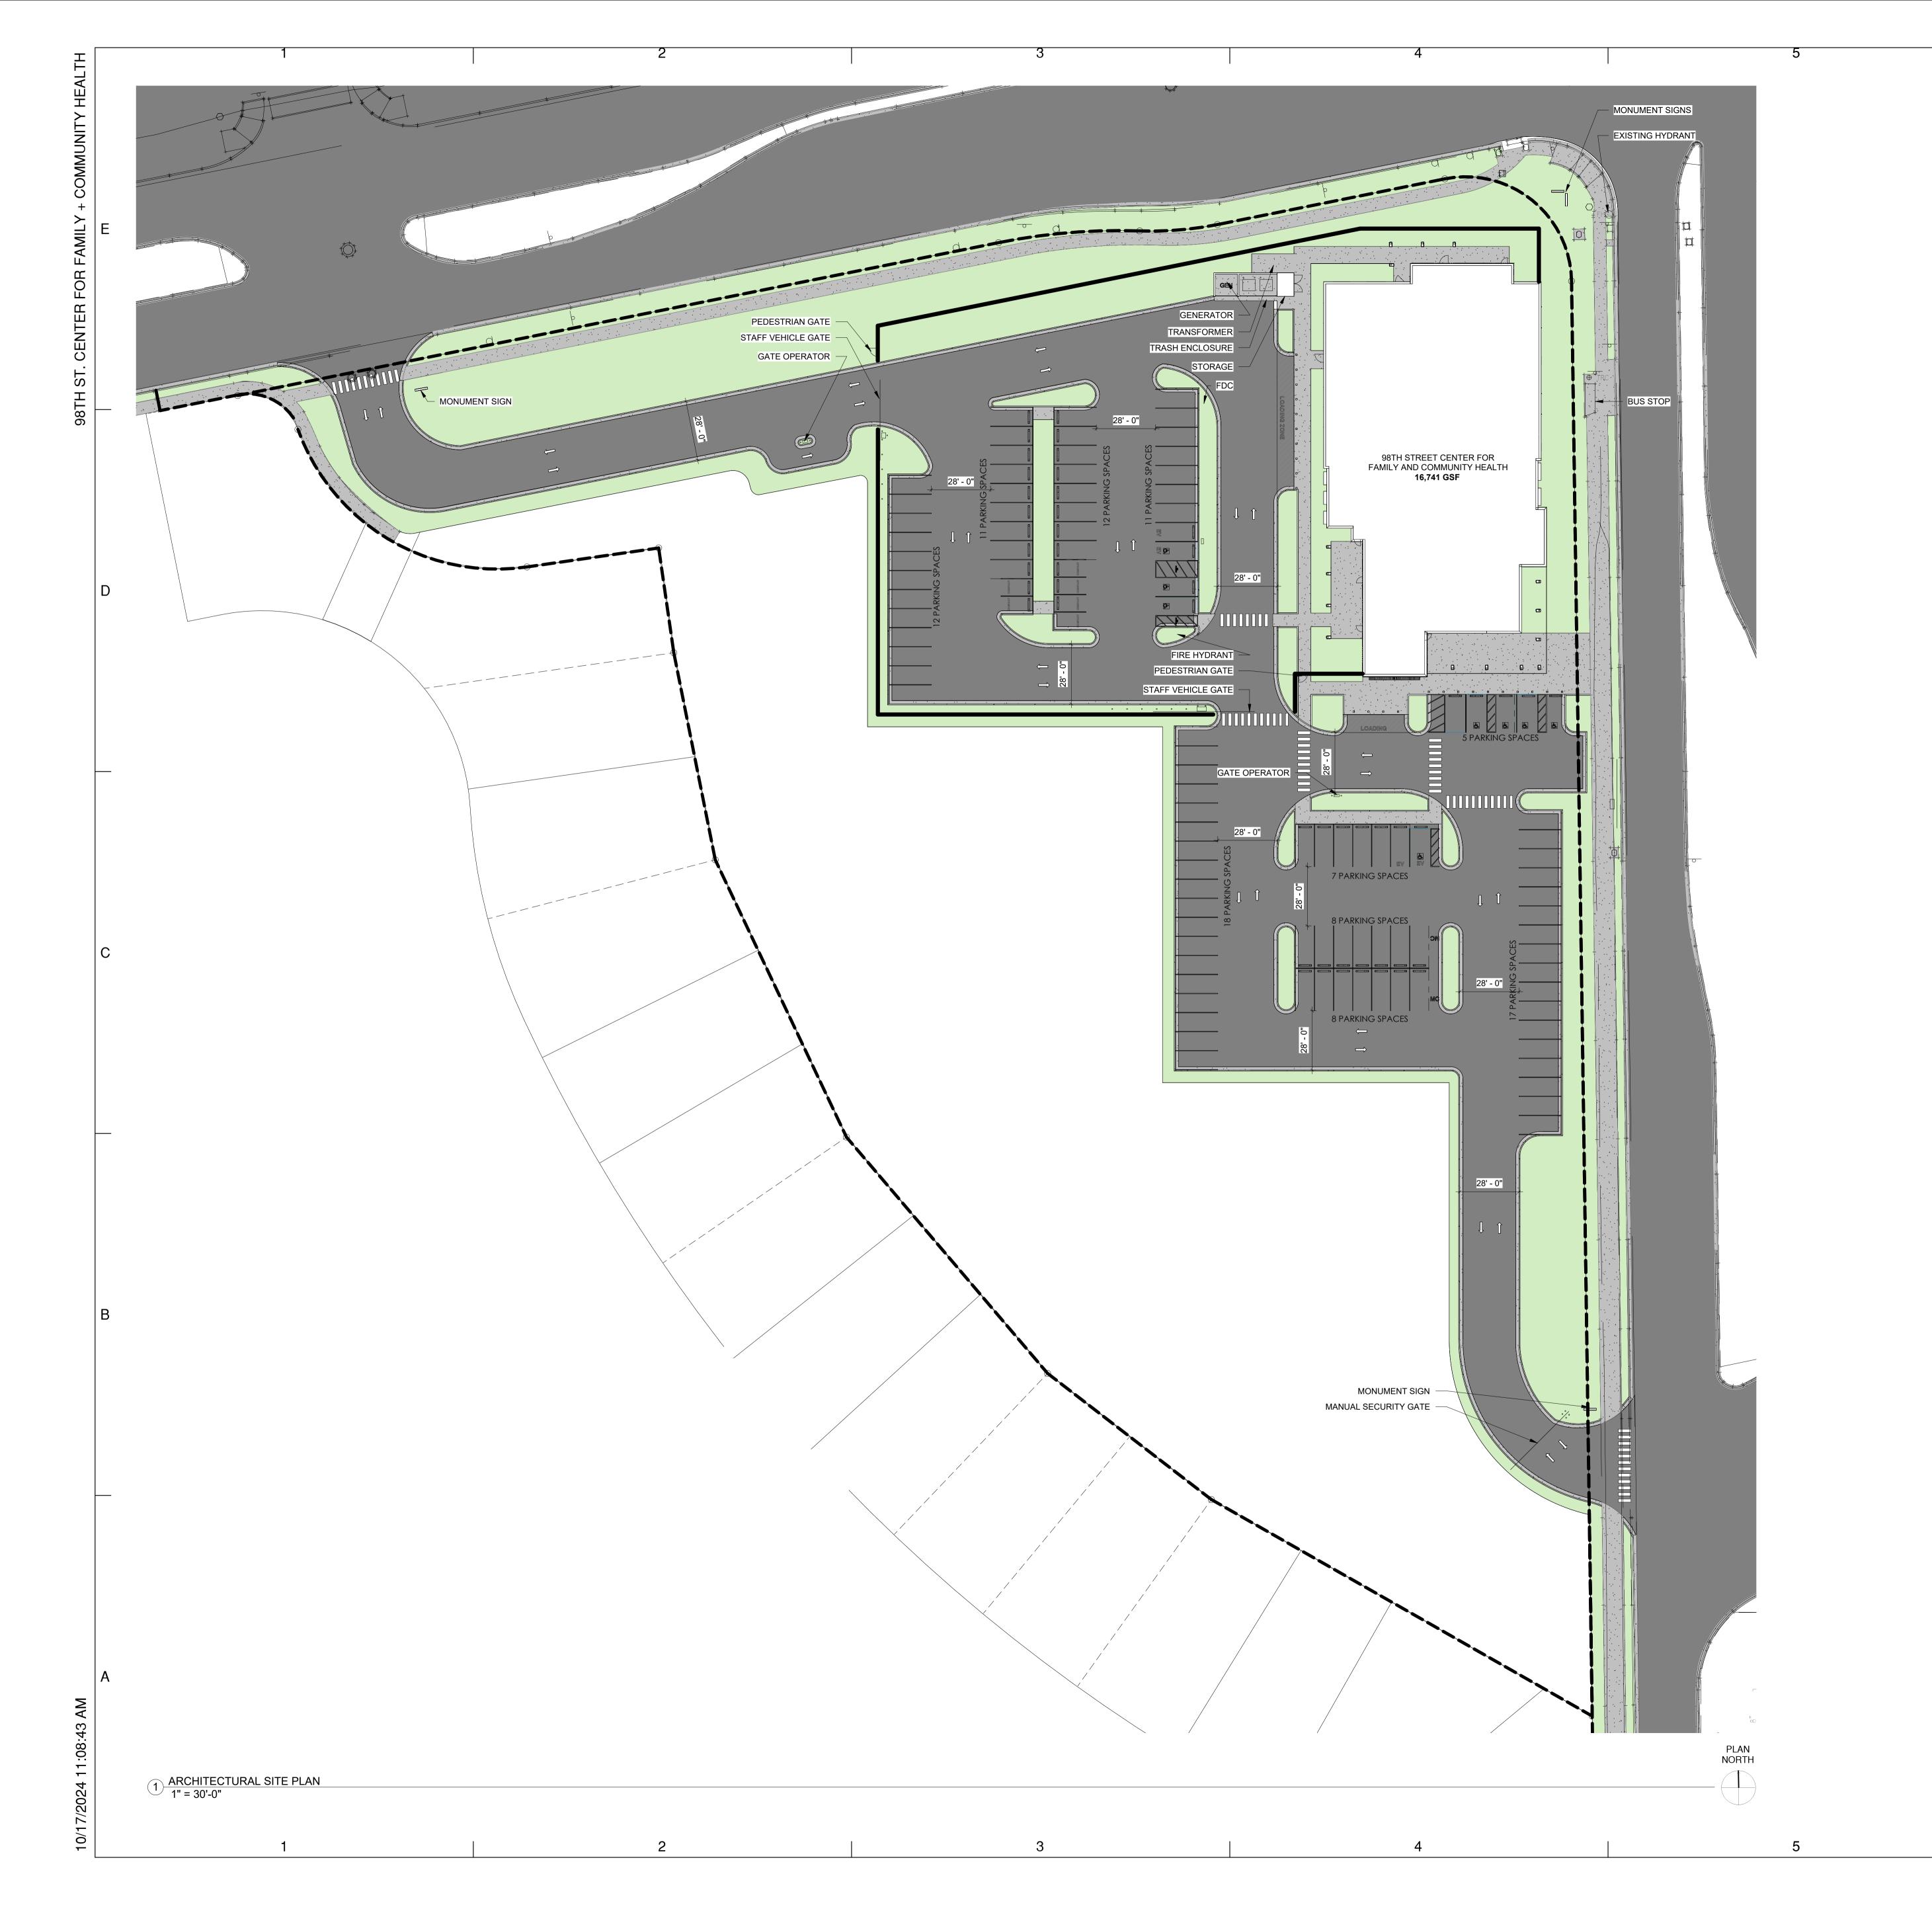

## **GENERAL NOTES**

- ALL PARKING LOT DRIVES, ISLANDS, CURBS, PAVING AND OTHER RELATED NEW CONSTRUCTION SHALL BE LAID-OUT IN ITS ENTIRETY AND ALL DIMENSIONS VERIFIED PRIOR TO BEGINNING WORK. ANY DISCREPANCIES SHALL BE INDICATED TO THE ARCHITECT FOR
- ALL PAVING DIMENSIONS ARE TO BACK OF CURB UNLESS NOTED
- OTHERWISE.
- REFER TO X-XXX FOR LEED BOUNDARY.
  REFER TO LANDSCAPE FOR PLANTING AND IRRIGATION ITEMS.
  REFER TO ELECTRICAL FOR LIGHTING AND DEVICE INFORMATION.
- REFER TO CIVIL FOR PAVING AND ADDITIONAL LAYOUT INFORMATION. ALL DIMENSIONS ARE FACE OF CURB UNLESS OTHERWISE NOTED.

## PARKING CALCULATIONS

OFF STREET PARKING TOTALS

TOTAL OFF STREET PARKING SPACES:

REQUIRED = 83

PROVIDED = 109

CITY OF ALBUQUERQUE REQUIREMENT: MEDICAL CLINIC: 5 PER DOCTOR

OFFICE: 1 PER 200SF

REQUIRED = 60 (12 DOCTORS) REQUIRED = 83

OFF STREET PARKING BREAKDOWN
GENERAL PARKING SPACES
PROVIDED = 90
COMPACT PARKING SPACES

PROVIDED = 6 ACCESSIBLE PARKING SPACES REQUIRED TOTAL = 8.3 (10% OF REQUIRED PARKING) REQUIRED VAN ACCESSIBLE = 2 (1 OUT OF 6 IS TO BE VAN)
PROVIDED = 9 (INCLUDES 2 VAN ACCESSIBLE)

MOTORCYCLE PARKING SPACES REQUIRED = 3
PROVIDED = 2 (1 NEEDED, WEILL BE ADDED)
EV CHARGING PARKING SPACES

GENERAL PARKING PROVIDED = 2 ACCESSIBLE PARKING PROVIDED = 2 PUBLIC PARKING LOT:

TOTAL PARKING SPACES: 63

GENERAL PARKING SPACES = 54

COMPACT PARKING SPACES = 0 ACCESSIBLE PARKING SPACES = 6 (INCLUDES 1 VAN ACCESSIBLE)
EV PARKING SPACES = 1 GENERAL + 1 ACCESSIBLE
MOTORCYCLE PARKING SPACES = 2

STAFF PARKING LOT: **TOTAL PARKING SPACES: 46** 

GENERAL PARKING SPACES = 36 COMPACT PARKING SPACES = 6 ACCESSIBLE PARKING SPACES = 3 EV PARKING SPACES = 1 GENERAL + 1 ACCESSIBLE MOTORCYCLE PARKING SPACES = 0 (1 NEEDED, WILL BE ADDED)

## **KEYED NOTES**

CONSULTANT

Bohannan A Huston

groundworkstudio

98TH ST. CENTER FOR FAMILY + COMMUNITY **HEALTH** 

## 100% DESIGN **DEVELOPMENT**

98TH ST. & GIBSON BLVD. SW ALBUQUERQUE, NM 87121

OCTOBER 16, 2024

MARK DATE DESCRIPTION

ISSUE:
DATE:
PROJECT NO:
CAD DWG FILE:
DRAWN BY: ARB
CHECKED BY: HJS

SHEET TITLE

ARCHITECTURAL SITE PLAN