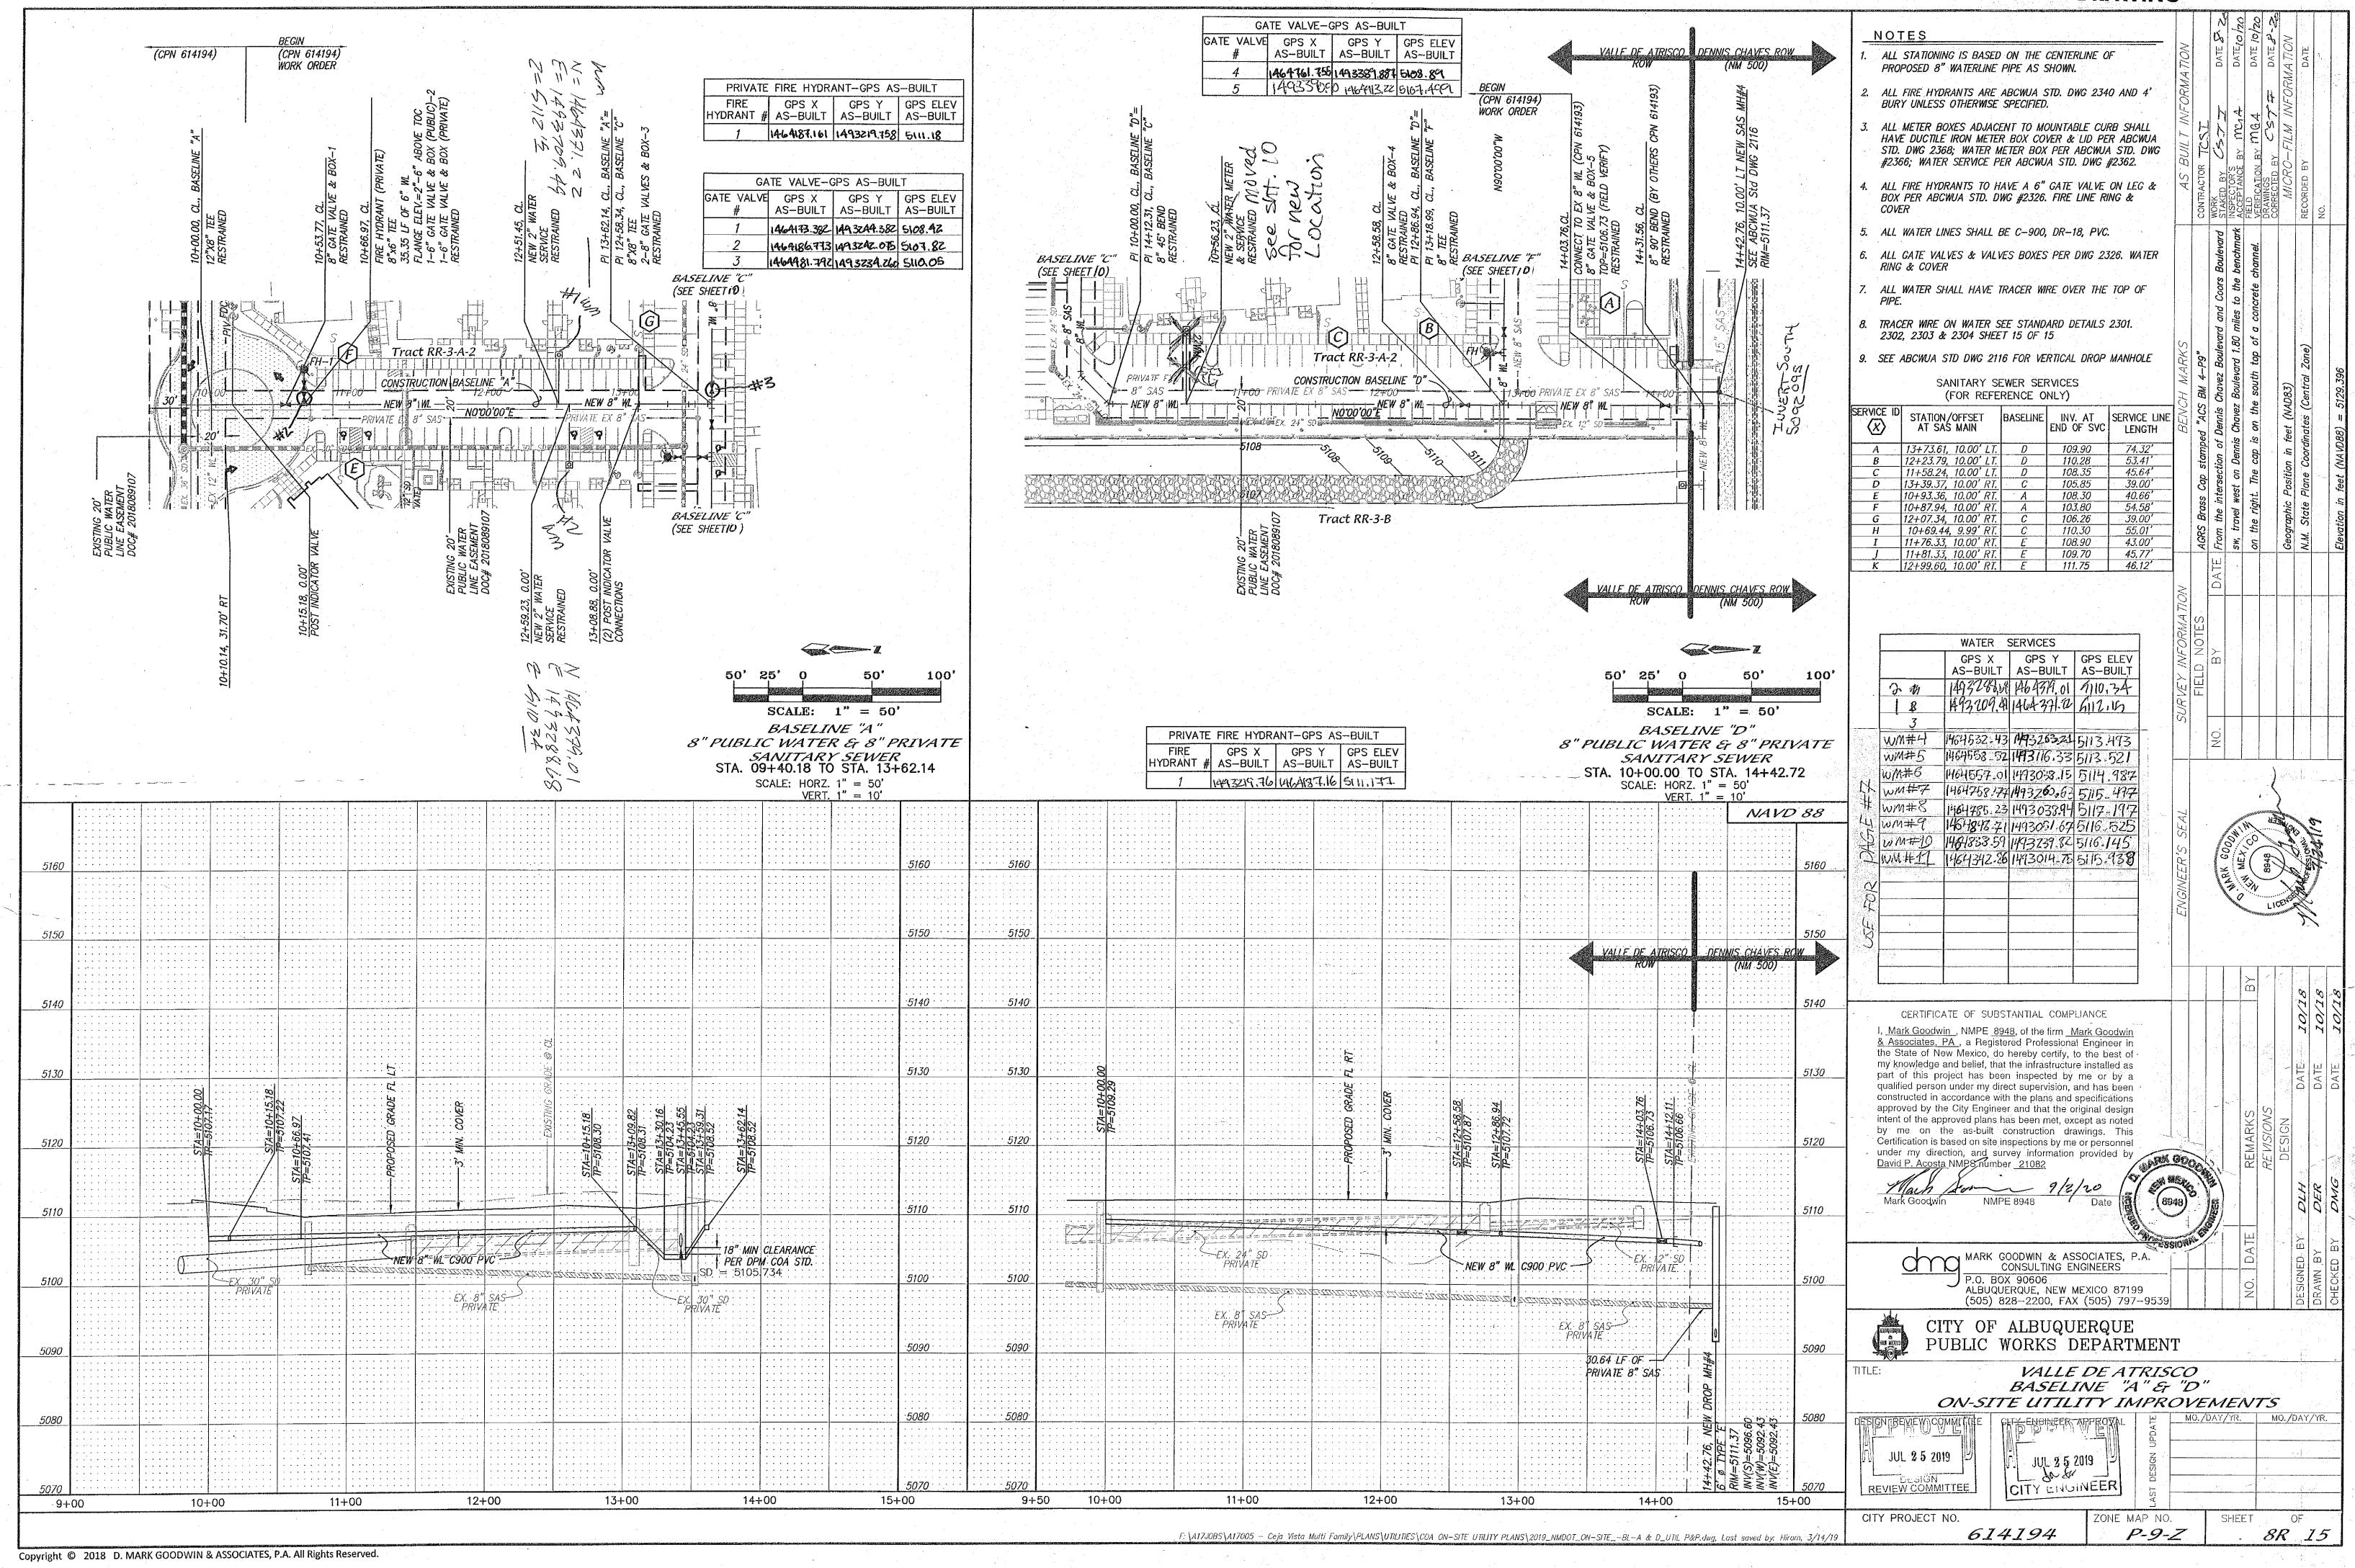

INDEX TO DRAWINGS

SHEET NO. SHEET TITLE SHEET 2 - 3FINAL PLAT 4.1 - 4.3GRADING AND DRAINAGE PLAN MASTER PAVING PLAN PAVING P&P ONSITE MASTER UTILITY PLAN UTILITY P&P BASELINE A&D Pev. 7-25-19 UTILITY P&P BASELINE B&E UTILITY P&P BASELINE C&F UTILITY P&P TRACT RR-3-A-1 & RR-3-A-2 12 UTILITY P&P CEJA VISTA ROAD (FOR INFORMATION ONLY) UTILITY P&P TRACT RR-3-A-1 AND RR-3-A-2 14 TRACE WIRE DETAILS (ABCWUA)

A17JOBS\A17005 - Ceja Vista Multi Family\PLANS\UTILITIES\COA ON-SITE UTILITY PLANS\A17005\_ON-SITE\_-BL-A & D\_UTIL P&P.dwg, 3/14/2019 10:17:57 AM, 1\_OCE ARCH D BOND

108.90 109.70

WATER SERVICES GPS X GPS Y GPS ELEV AS-BUILT AS-BUILT 1493038,94 1464785,23 5117,197 1493260,63 1464168,77 5115,497 1498234.82 146483859 5116,145 149309,67 1464848771 6116.525