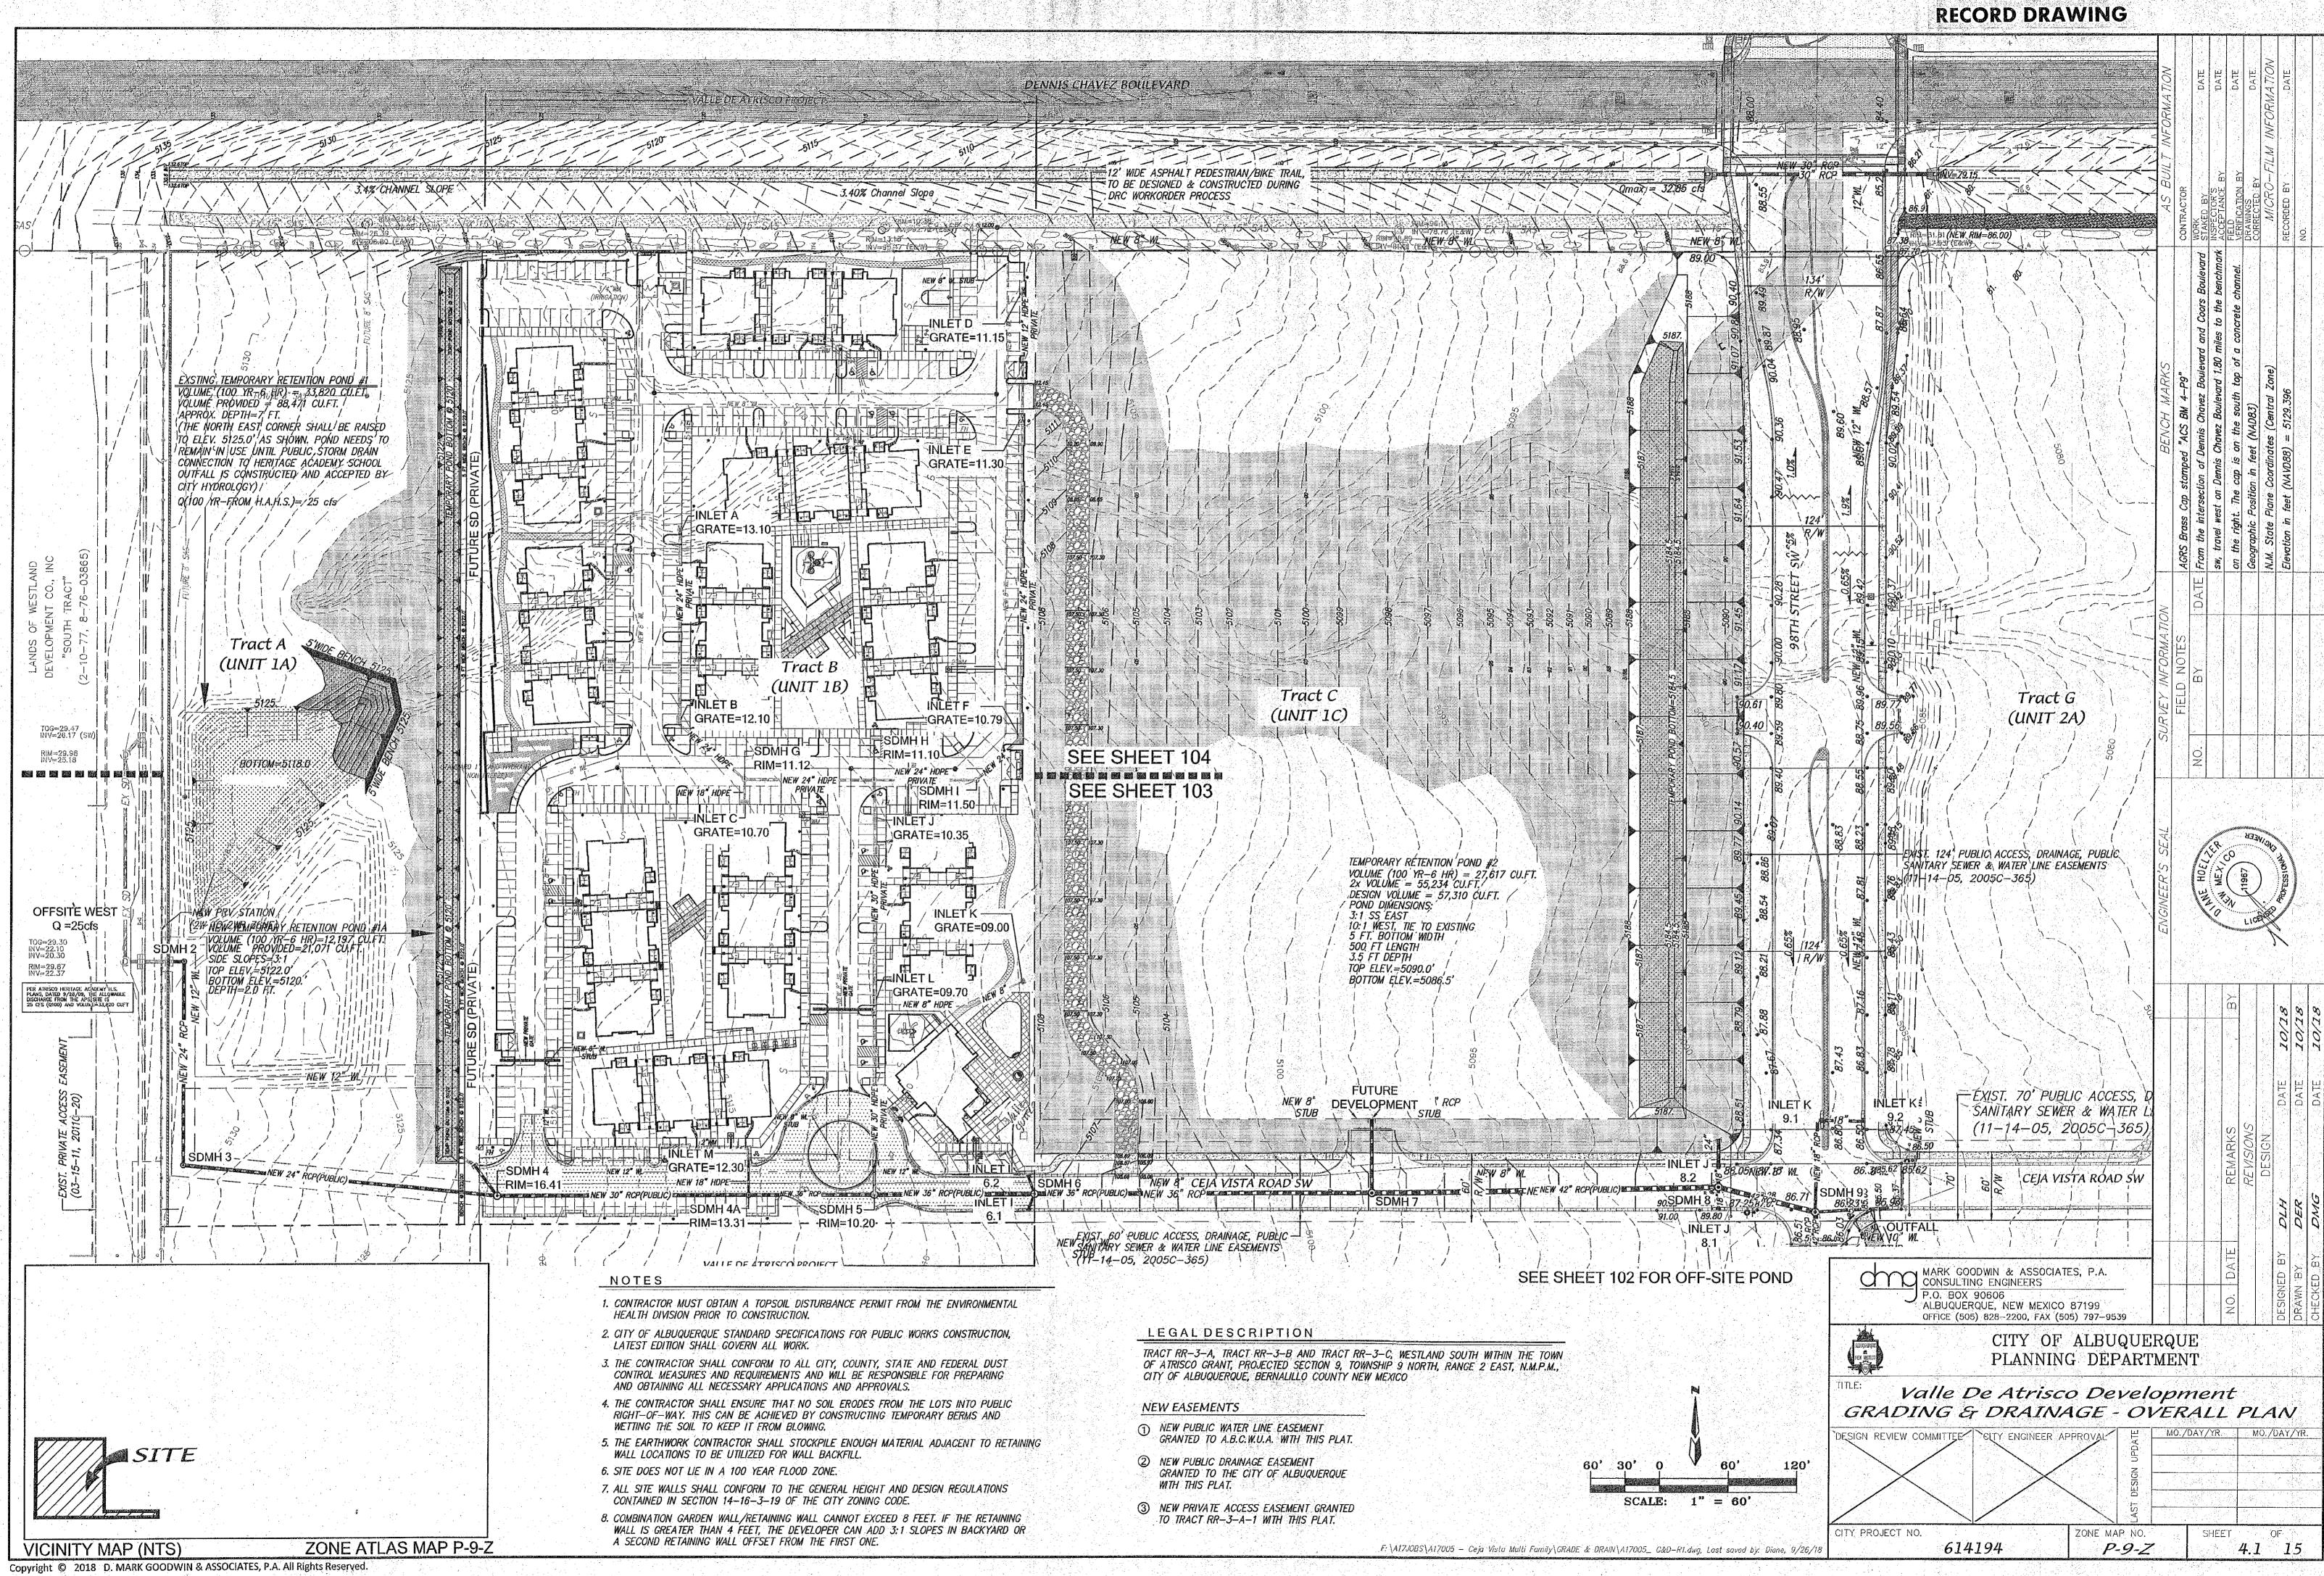

INDEX TO DRAWINGS

SHEET NO. SHEET TITLE SHEET 2 - 3FINAL PLAT 4.1 - 4.3GRADING AND DRAINAGE PLAN MASTER PAVING PLAN PAVING P&P ONSITE MASTER UTILITY PLAN UTILITY P&P BASELINE A&D Pev. 7-25-19 UTILITY P&P BASELINE B&E UTILITY P&P BASELINE C&F UTILITY P&P TRACT RR-3-A-1 & RR-3-A-2 12 UTILITY P&P CEJA VISTA ROAD (FOR INFORMATION ONLY) UTILITY P&P TRACT RR-3-A-1 AND RR-3-A-2 14 TRACE WIRE DETAILS (ABCWUA)

FOR INFORMATION ONLY

F:\A17J0BS\A17005 - Ceja Vista Multi Family\GRADE & DRAIN\A17005\_ G&D-R1.dwg, 9/28/2018 11:42:18 AM, 1\_OCE ARCH D B

CITY PROJECT NO.

614194

ZONE MAP NO.

P-9-Z

SHEET

43 42 15