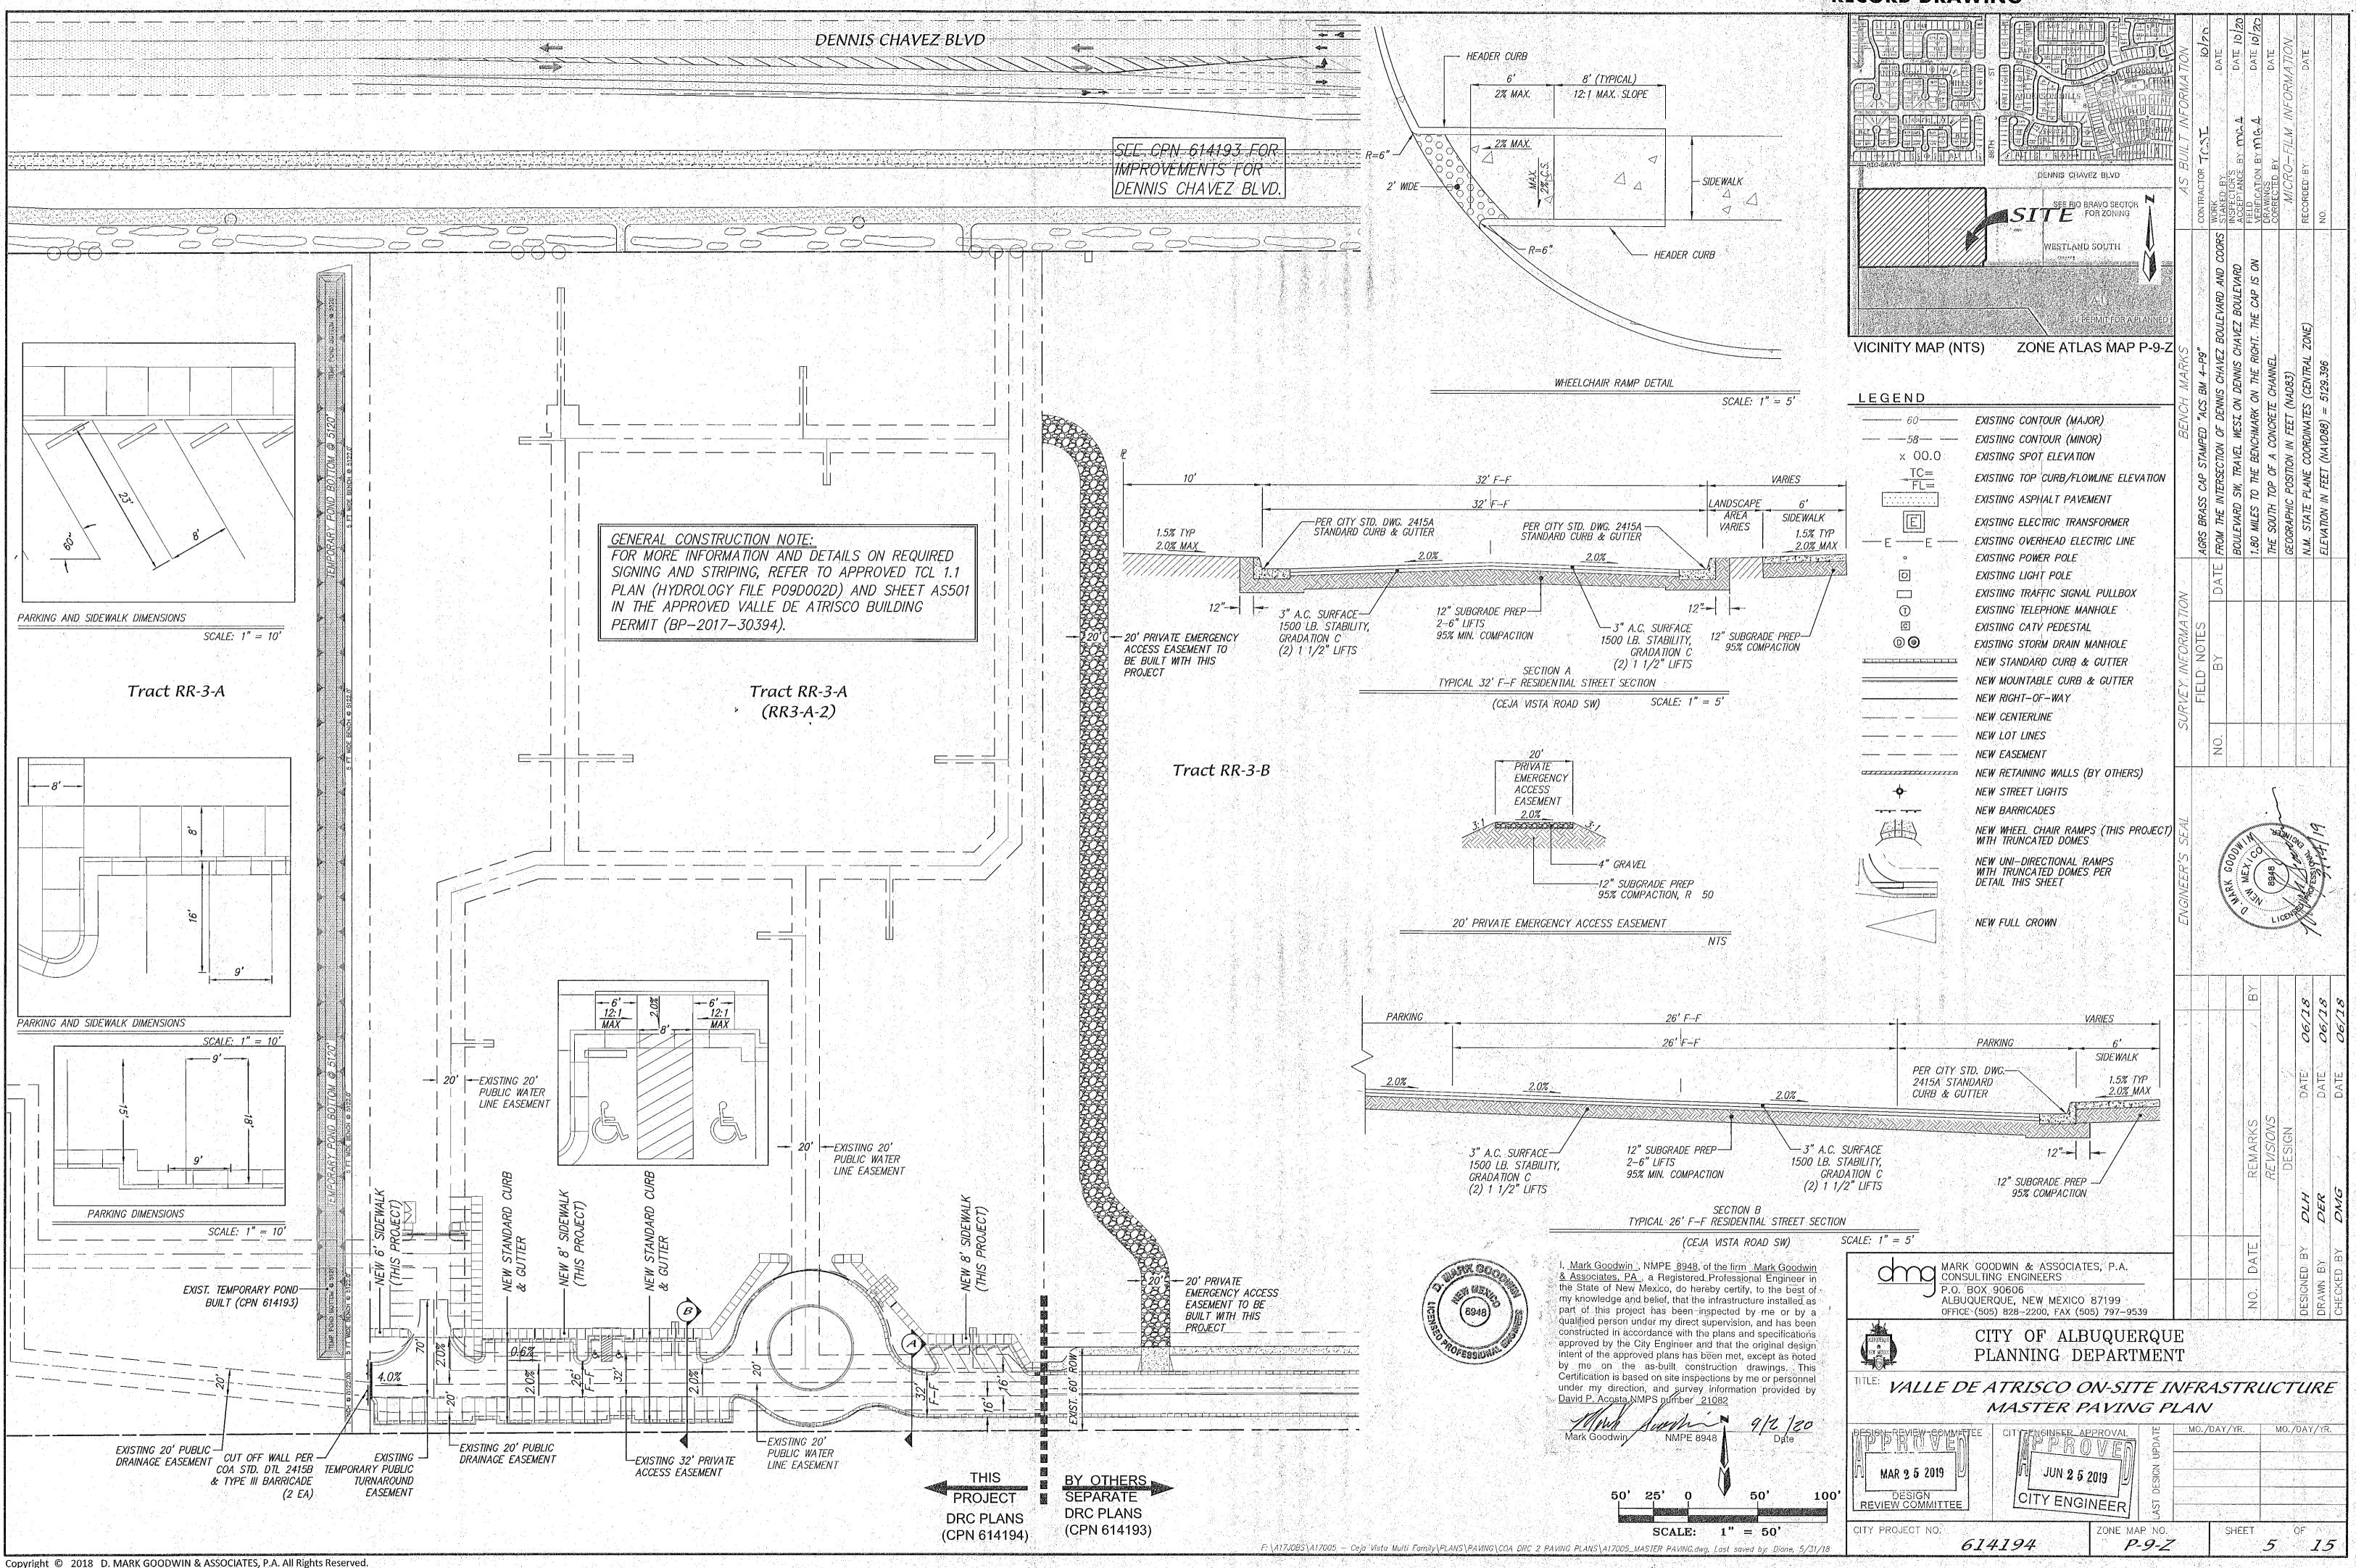

INDEX TO DRAWINGS

SHEET NO. SHEET TITLE SHEET 2 - 3FINAL PLAT 4.1 - 4.3GRADING AND DRAINAGE PLAN MASTER PAVING PLAN PAVING P&P ONSITE MASTER UTILITY PLAN UTILITY P&P BASELINE A&D Pev. 7-25-19 UTILITY P&P BASELINE B&E UTILITY P&P BASELINE C&F UTILITY P&P TRACT RR-3-A-1 & RR-3-A-2 12 UTILITY P&P CEJA VISTA ROAD (FOR INFORMATION ONLY) UTILITY P&P TRACT RR-3-A-1 AND RR-3-A-2 14 TRACE WIRE DETAILS (ABCWUA)

F.(At/JOBS(A1/005 - Ceja Vista Muiti Family(GRADE & DRAIN(A1/005\_ GRD-K1.dwg, 9/28/2018 11:55:11 AM, 1\_00

F\A17JOBS\A17005 - Ceja Vista Multi Family\PLANS\PAVING\COA DRC 2 PAVING PLANS\A17005\_MASTER PAVING.dwg, 3/13/2019 12:38:20 PM, 1\_OCE ARCH D E