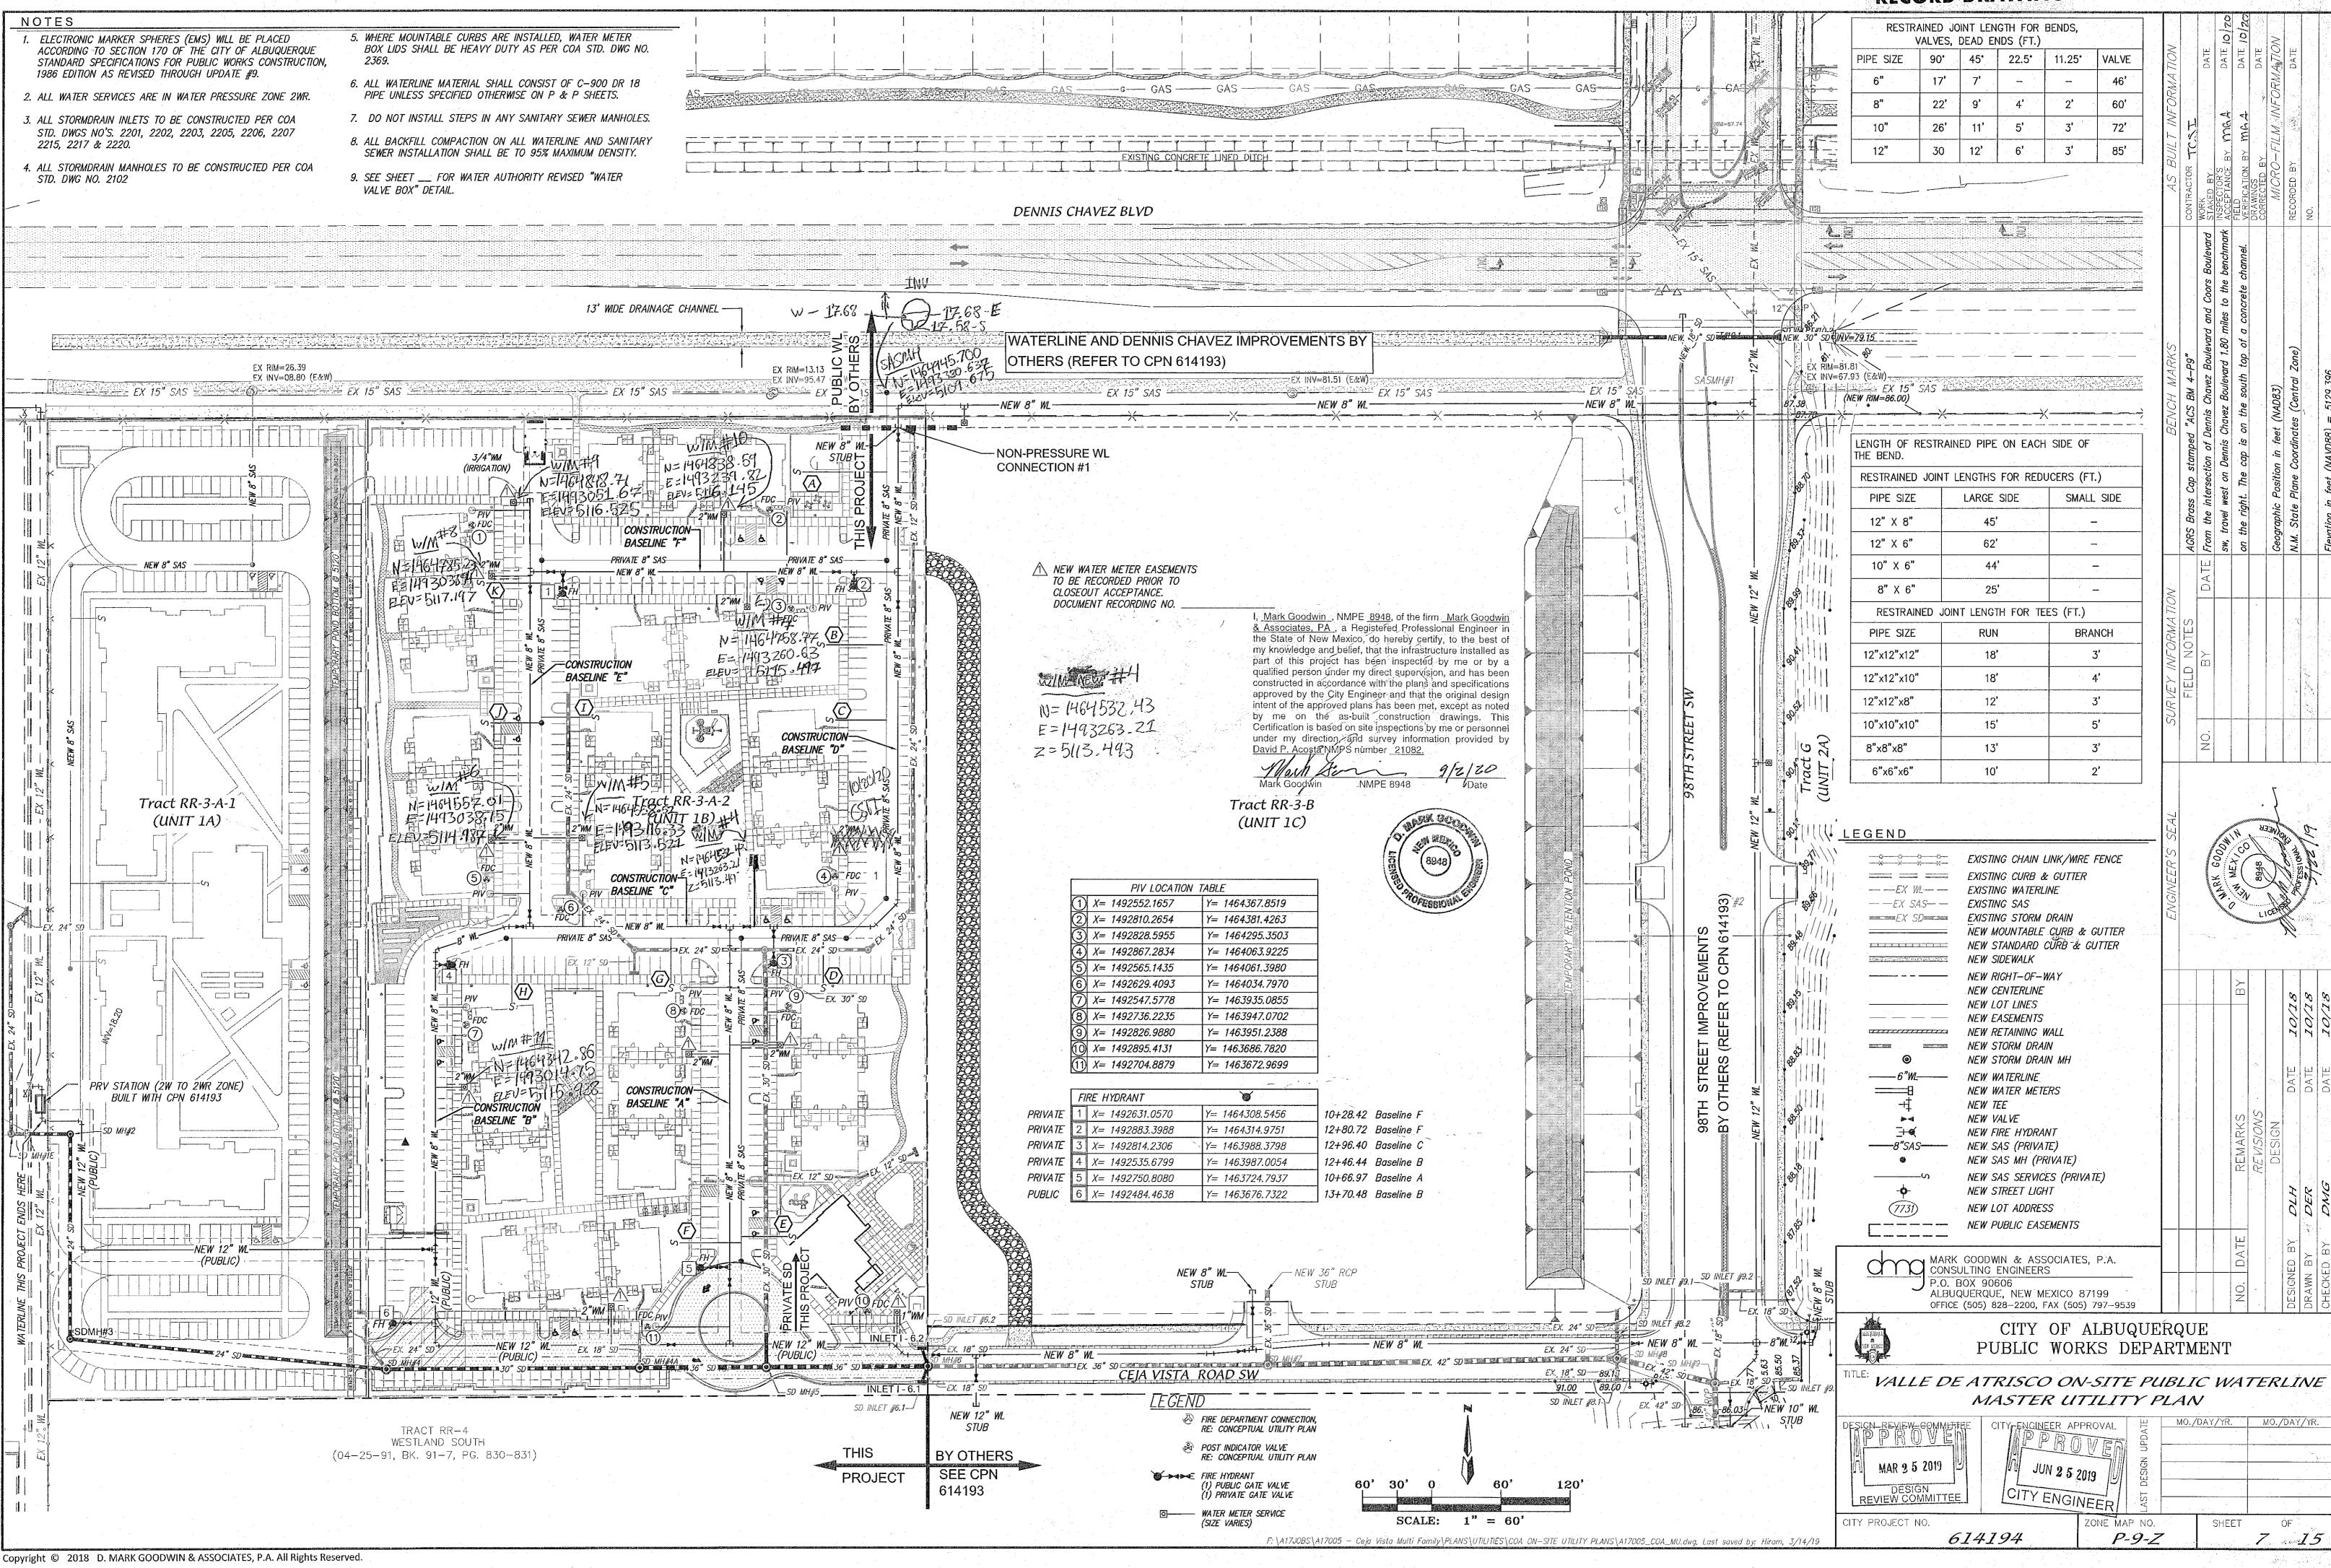

INDEX TO DRAWINGS

SHEET NO. SHEET TITLE SHEET 2 - 3FINAL PLAT 4.1 - 4.3GRADING AND DRAINAGE PLAN MASTER PAVING PLAN PAVING P&P ONSITE MASTER UTILITY PLAN UTILITY P&P BASELINE A&D Pev. 7-25-19 UTILITY P&P BASELINE B&E UTILITY P&P BASELINE C&F UTILITY P&P TRACT RR-3-A-1 & RR-3-A-2 12 UTILITY P&P CEJA VISTA ROAD (FOR INFORMATION ONLY) UTILITY P&P TRACT RR-3-A-1 AND RR-3-A-2 14 TRACE WIRE DETAILS (ABCWUA)

A17JOBS\A17005 - Ceja Vista Multi Family\PLANS\UTILITIES\COA ON-SITE UTILITY PLANS\A17005\_ON-SITE\_-BL-A & D\_UTIL P&P.dwg, 3/14/2019 10:17:57 AM, 1\_OCE ARCH D BOND

108.90 109.70

WATER SERVICES GPS X GPS Y GPS ELEV AS-BUILT AS-BUILT 1493038,94 1464785,23 5117,197 1493260,63 1464168,77 5115,497 1498234.82 146483859 5116,145 149309,67 1464848771 6116.525