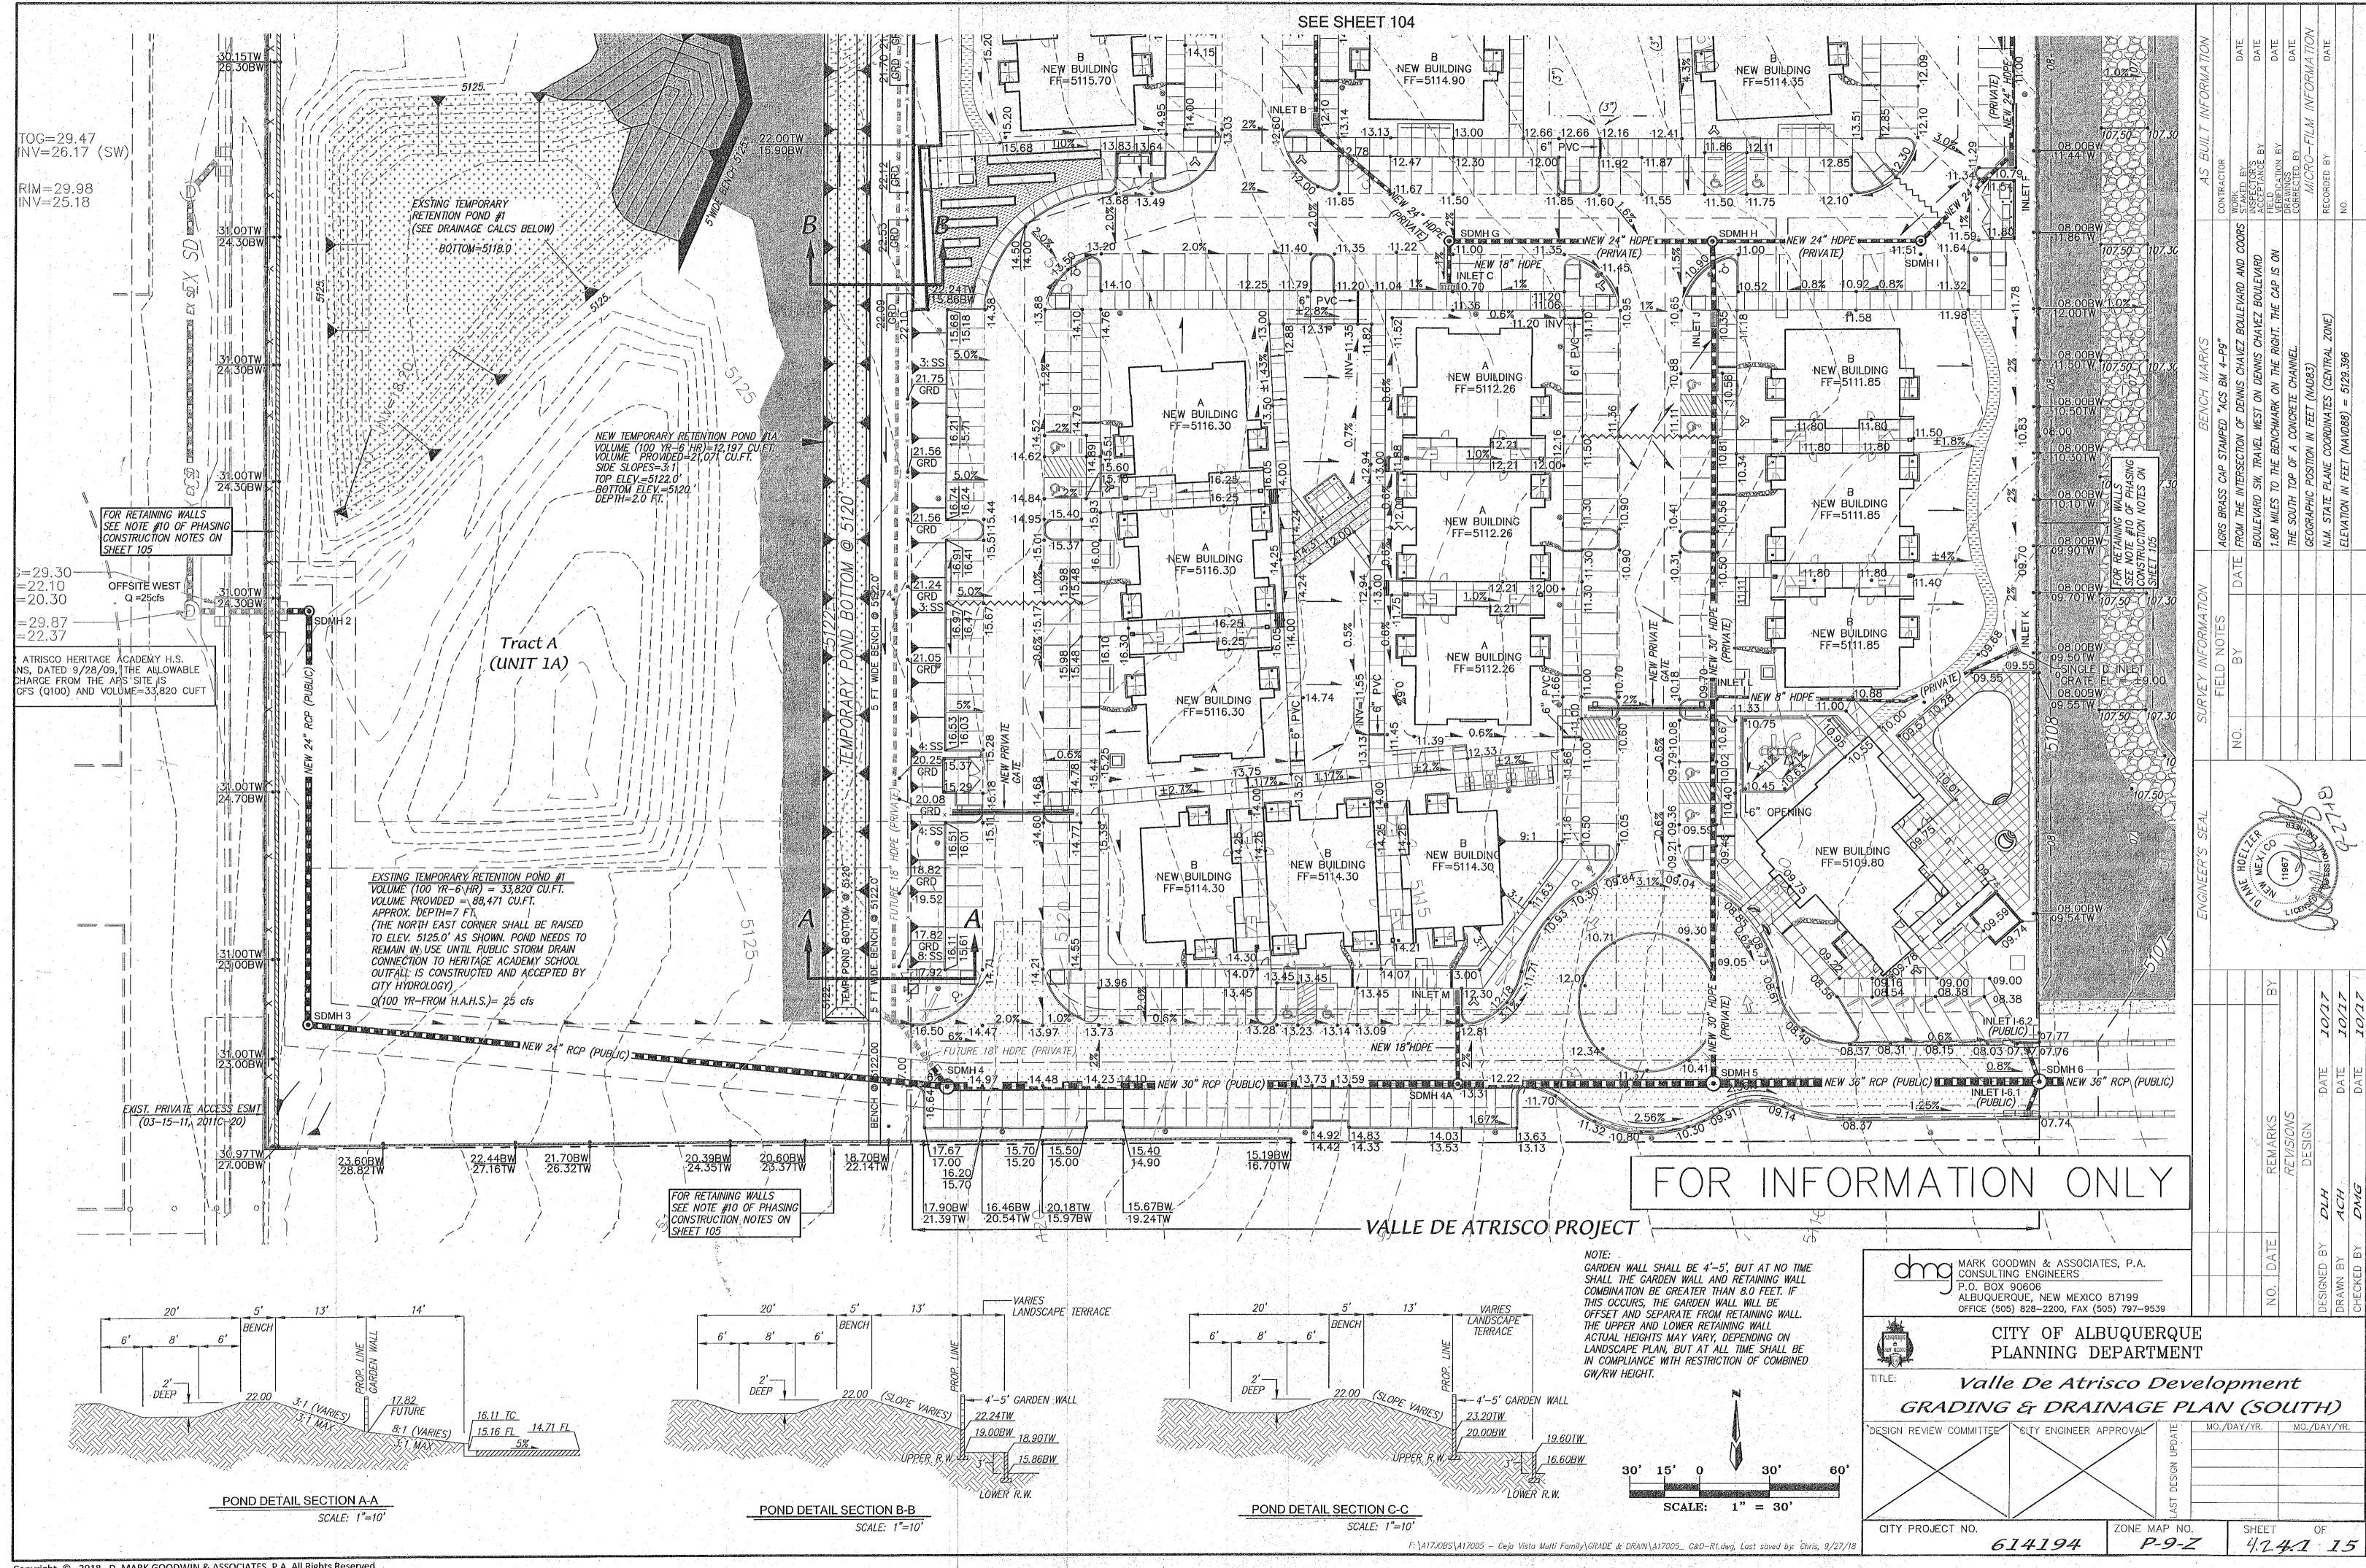

INDEX TO DRAWINGS

SHEET NO. SHEET TITLE SHEET 2 - 3FINAL PLAT 4.1 - 4.3GRADING AND DRAINAGE PLAN MASTER PAVING PLAN PAVING P&P ONSITE MASTER UTILITY PLAN UTILITY P&P BASELINE A&D Pev. 7-25-19 UTILITY P&P BASELINE B&E UTILITY P&P BASELINE C&F UTILITY P&P TRACT RR-3-A-1 & RR-3-A-2 12 UTILITY P&P CEJA VISTA ROAD (FOR INFORMATION ONLY) UTILITY P&P TRACT RR-3-A-1 AND RR-3-A-2 14 TRACE WIRE DETAILS (ABCWUA)

FOR INFORMATION ONLY

F:\A17J0BS\A17005 - Ceja Vista Multi Family\GRADE & DRAIN\A17005\_ G&D-R1.dwg, 9/28/2018 11:42:18 AM, 1\_OCE ARCH D B

CITY PROJECT NO.

614194

ZONE MAP NO.

P-9-Z

SHEET

43 42 15