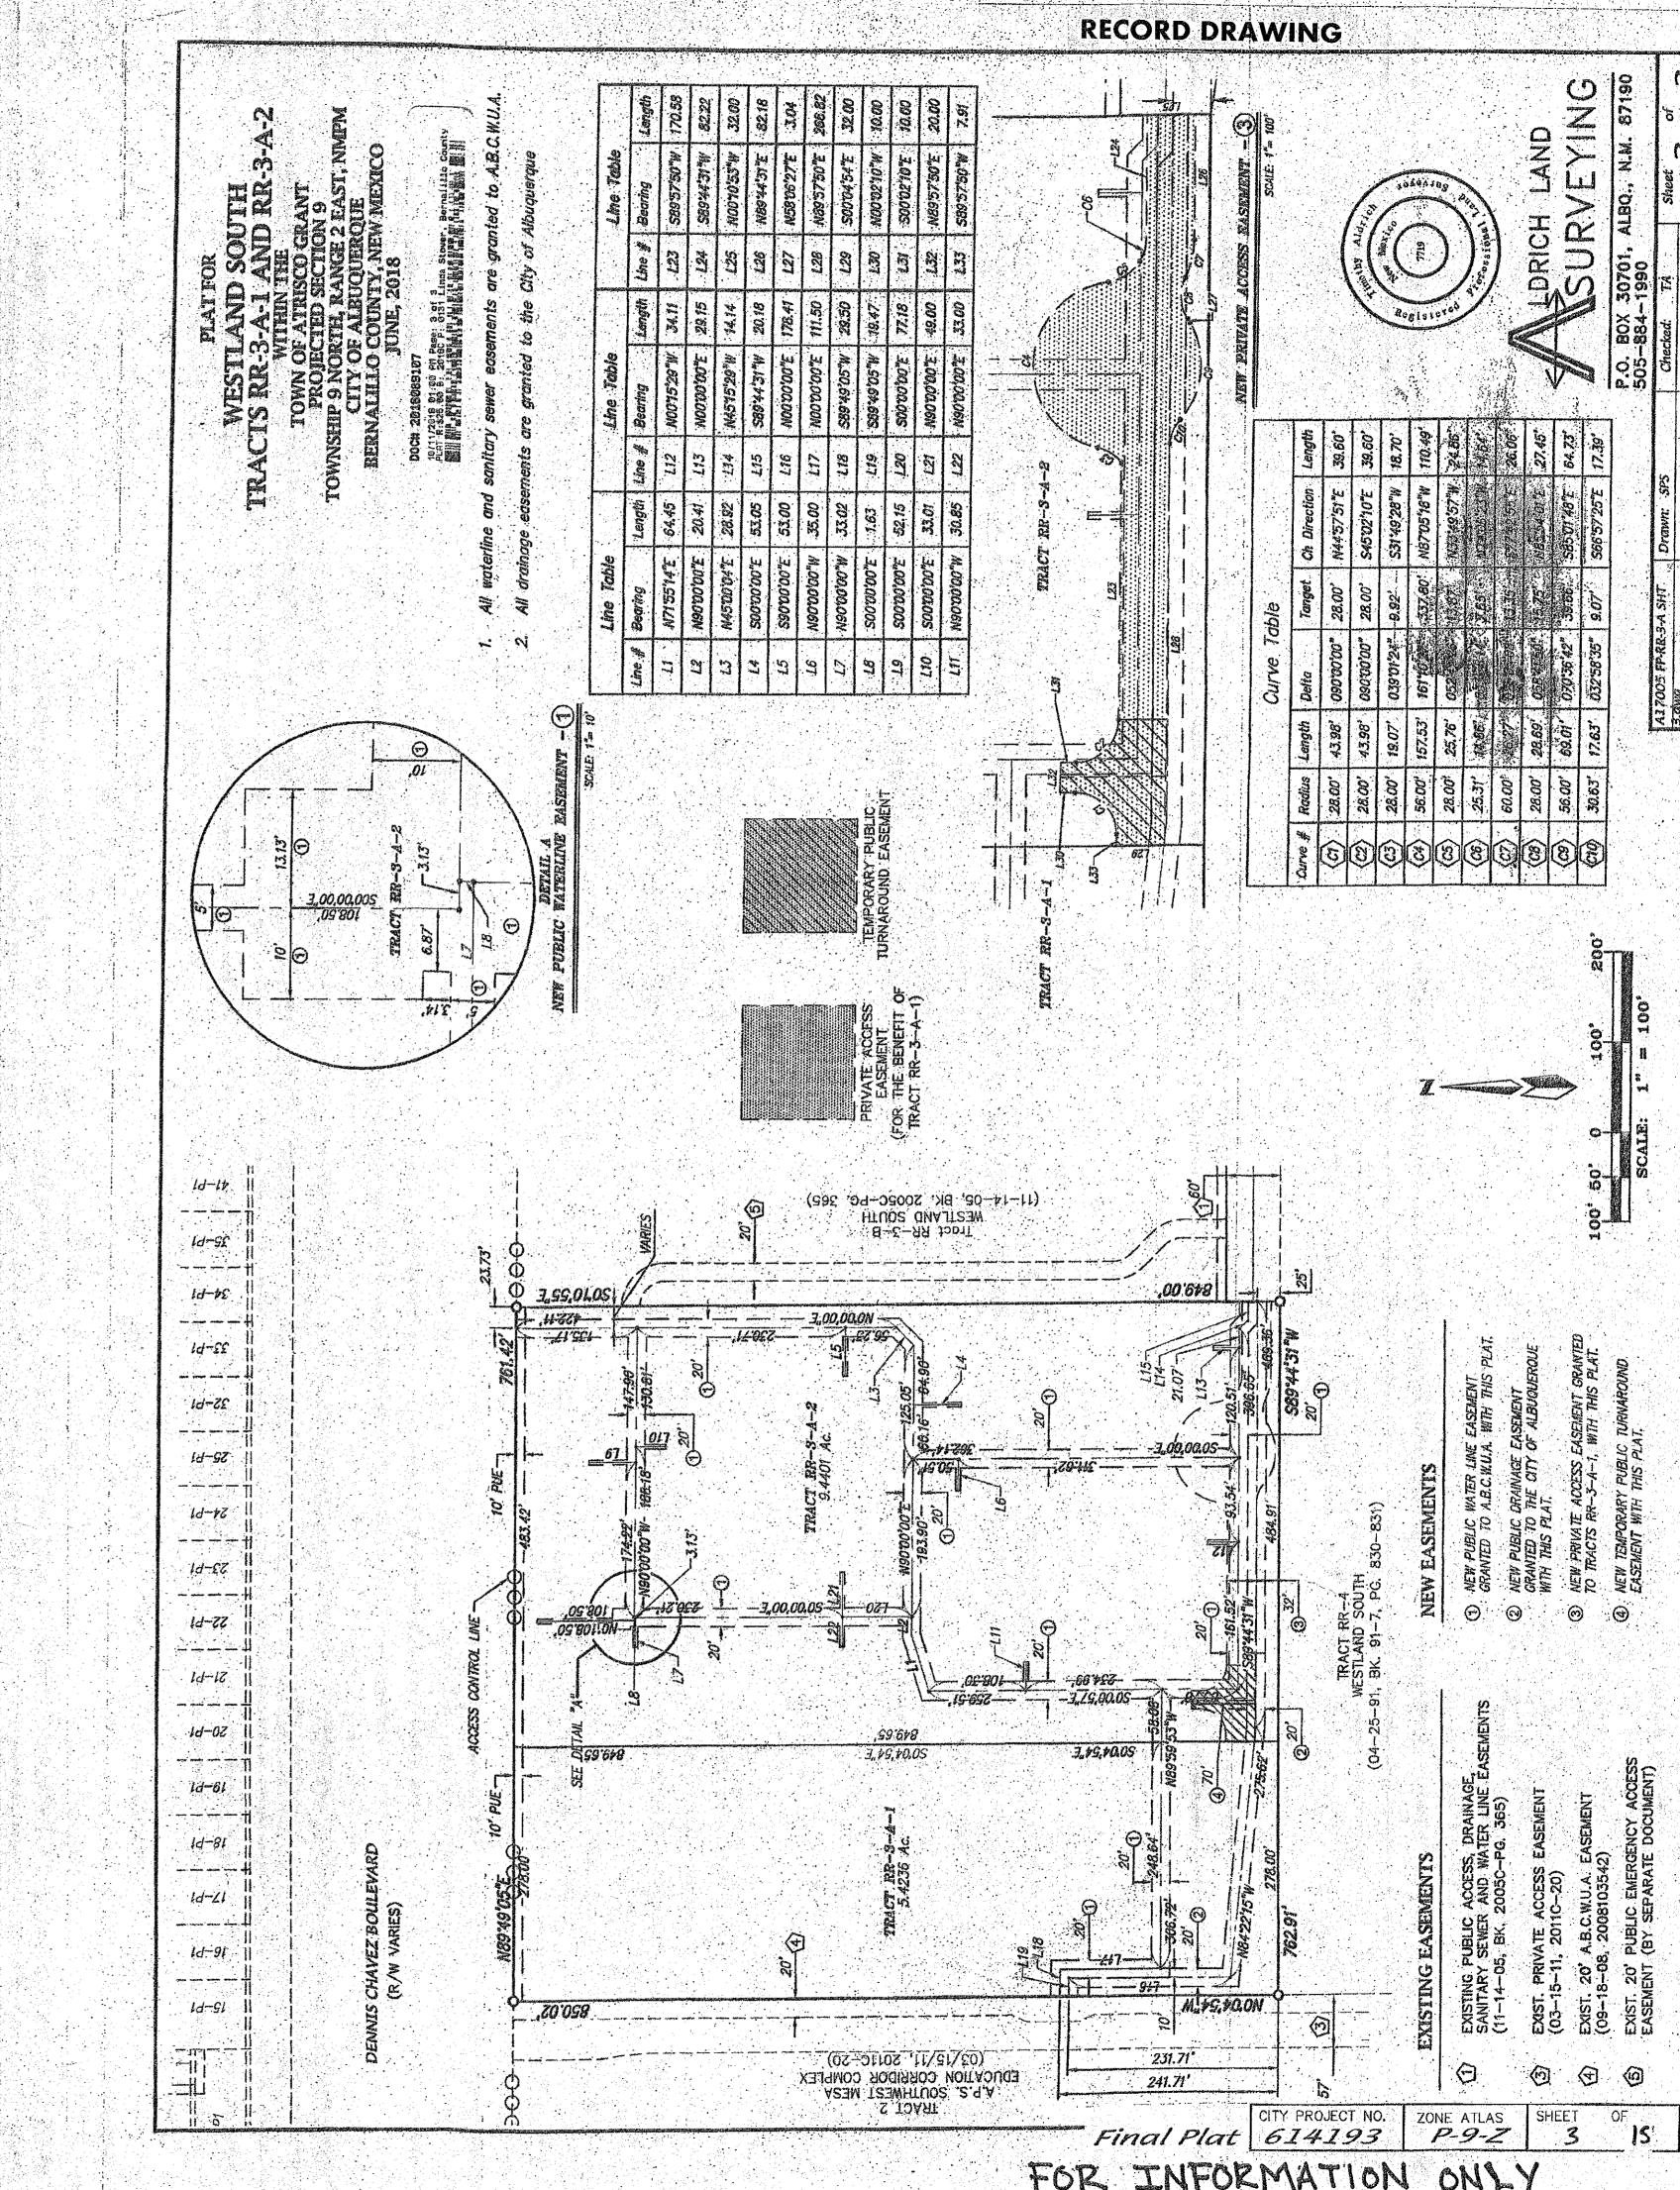

INDEX TO DRAWINGS

SHEET NO. SHEET TITLE SHEET 2 - 3FINAL PLAT 4.1 - 4.3GRADING AND DRAINAGE PLAN MASTER PAVING PLAN PAVING P&P ONSITE MASTER UTILITY PLAN UTILITY P&P BASELINE A&D Pev. 7-25-19 UTILITY P&P BASELINE B&E UTILITY P&P BASELINE C&F UTILITY P&P TRACT RR-3-A-1 & RR-3-A-2 12 UTILITY P&P CEJA VISTA ROAD (FOR INFORMATION ONLY) UTILITY P&P TRACT RR-3-A-1 AND RR-3-A-2 14 TRACE WIRE DETAILS (ABCWUA)

DATE \*\*\*\*\*\*\*\*\*\*\*\*\*\*\*\*\*\*\* 2 c/14 APPROVED FOR CONSTRUCTION CITY ENGINEER DATE CITY PROJECT NO. SHEET ∜ OF ₃

614194

3,99,0LOS ld-v£ Id−££ 1d-75

RECORD DRAWING

FINAL PLAT 614193

FOR INFORMATION ONLY

FOR INFORMATION ONLY

F:\A17J0BS\A17005 - Ceja Vista Multi Family\GRADE & DRAIN\A17005\_ G&D-R1.dwg, 9/28/2018 11:42:18 AM, 1\_OCE ARCH D B

CITY PROJECT NO.

614194

ZONE MAP NO.

P-9-Z

SHEET

43 42 15