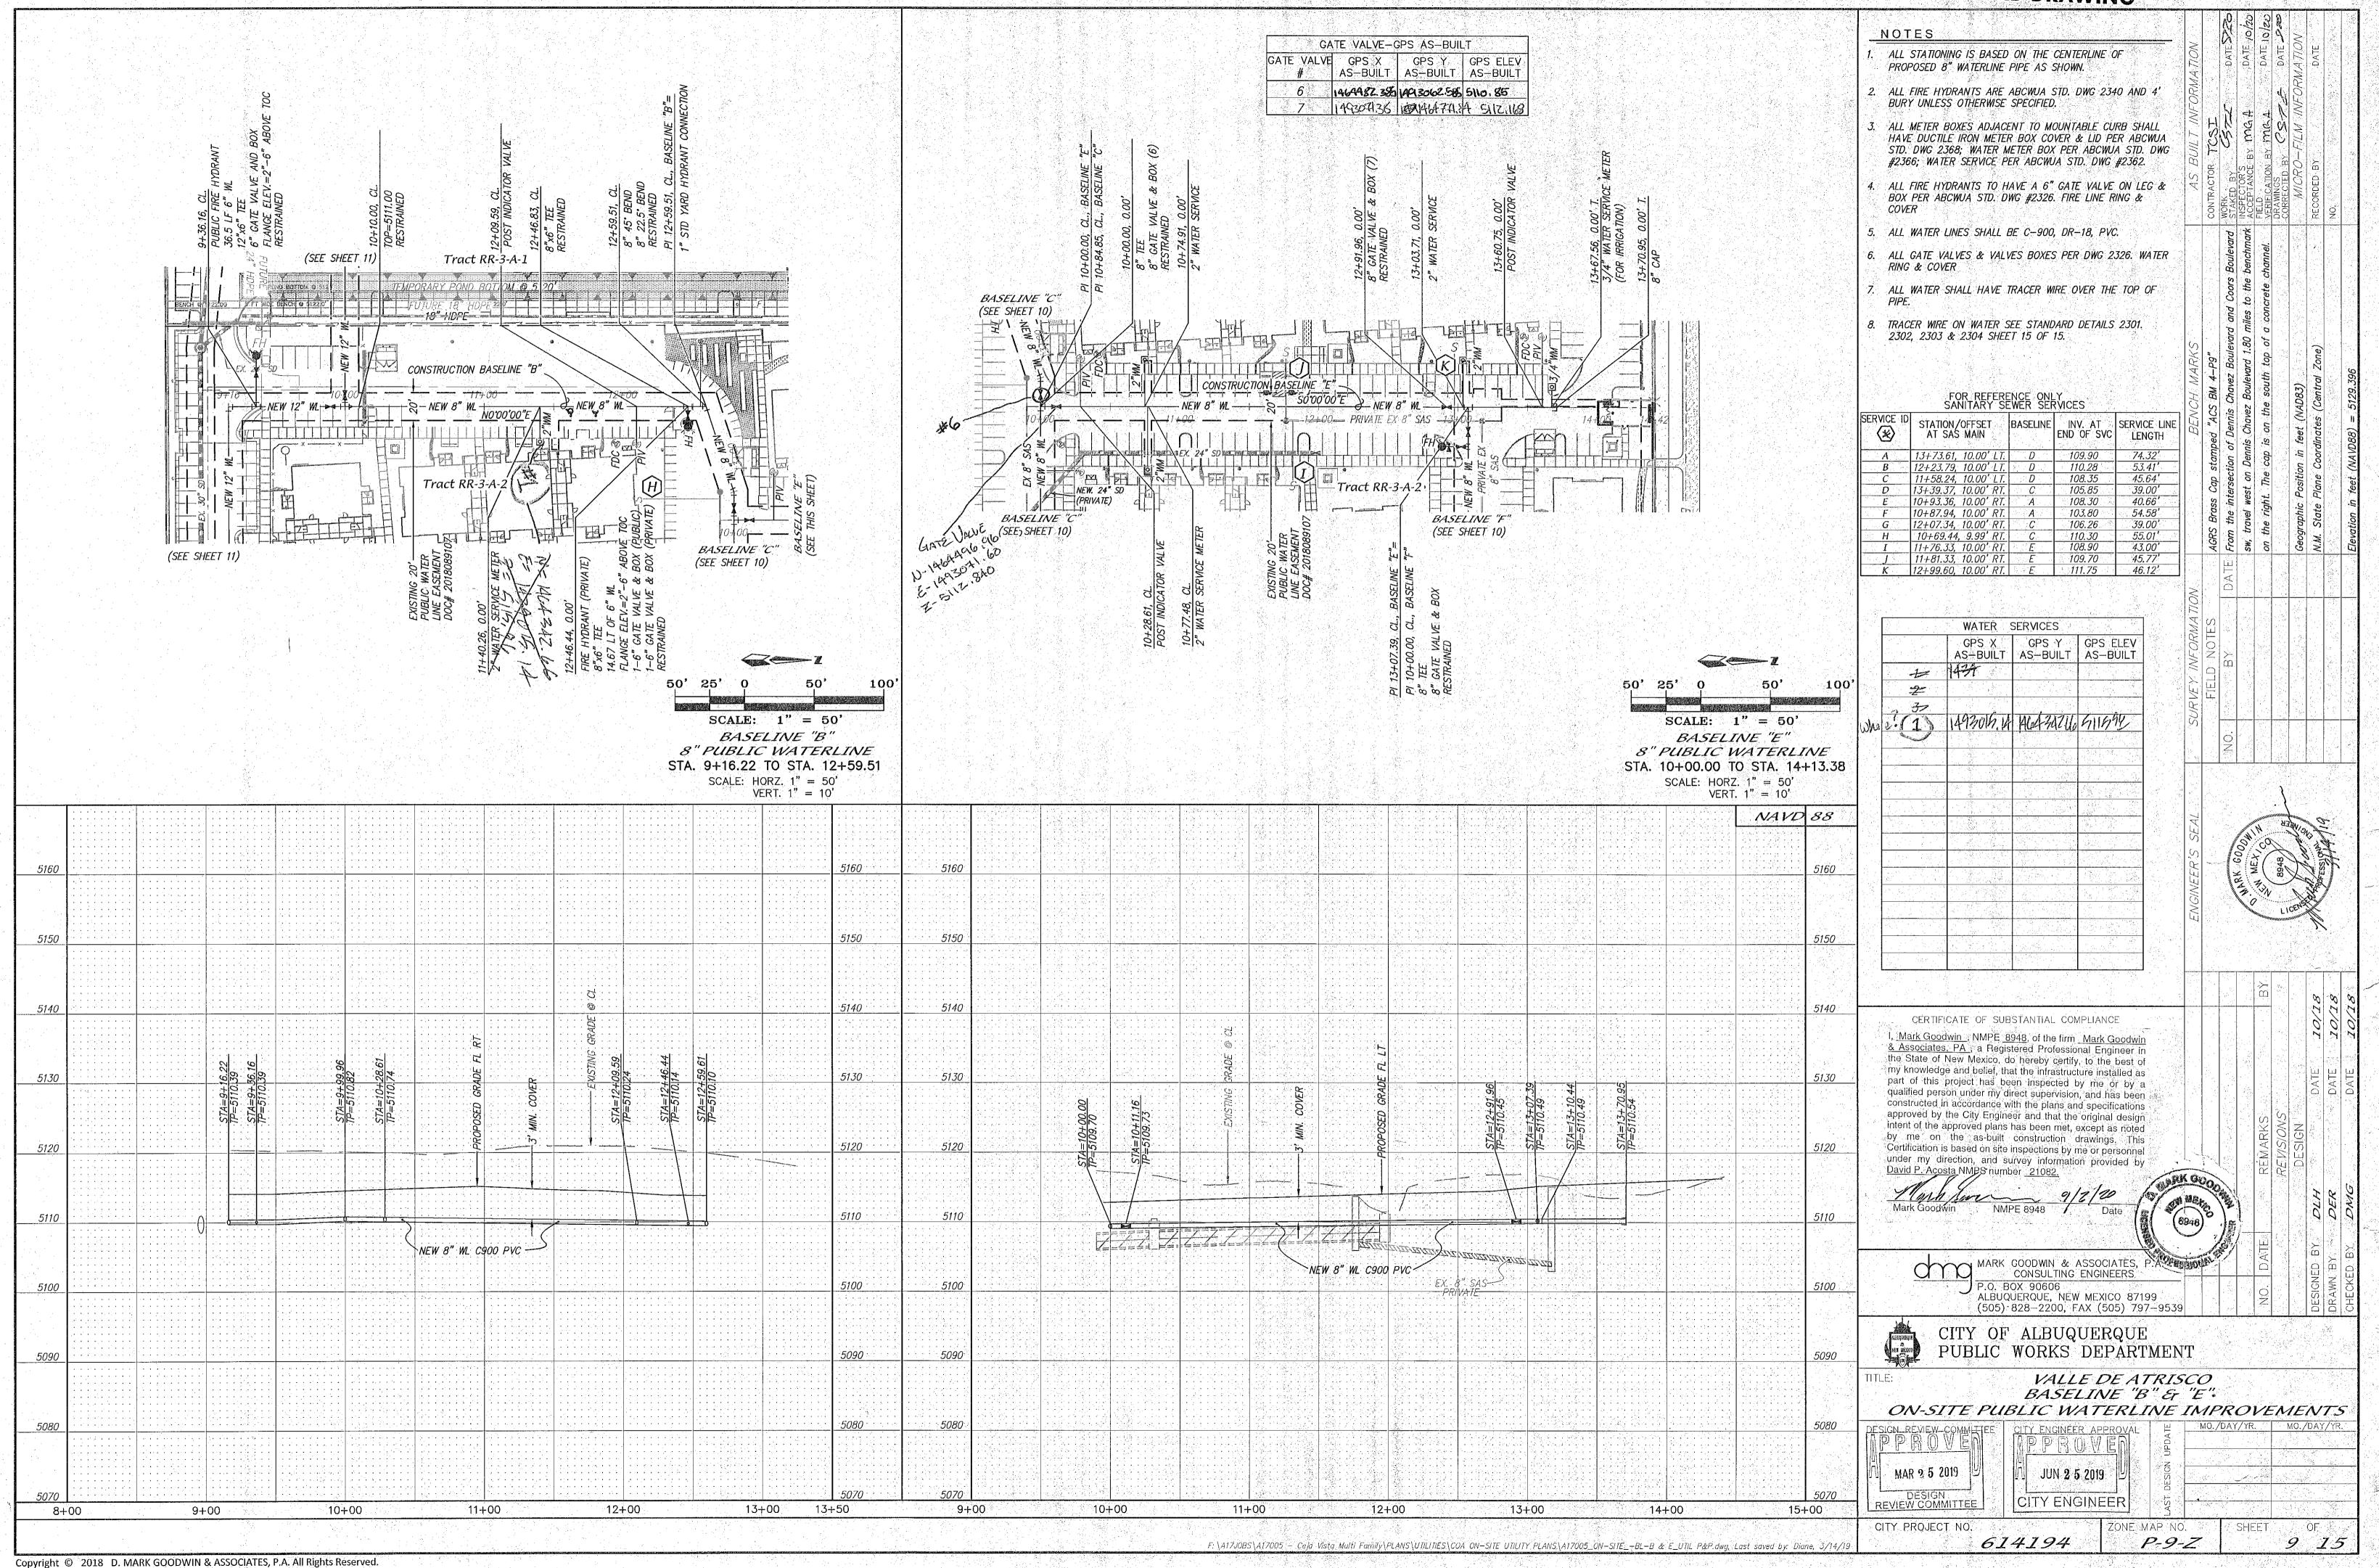

MARK GOODWIN & ASSOCIATES, P.A. P.O. BOX 90606 ALBUQUERQUE, NEW MEXICO 87199 (505) 828-2200, FAX (505) 797-9539

F: \A17JOBS\A17005 = Ceja Vista Multi Family\PLANS\UTILITIES\COA ON-SITE UTILITY PLANS\A17005\_ON-SITE\_-BL-C & F\_UTIL P&P.dwa, Last saved by: Diane, 3/14/19

CITY OF ALBUQUERQUE PUBLIC WORKS DEPARTMENT

VALLE DE ATRISCO BASELINE "C" & "F"

ON-SITE PUBLIC WATERLINE IMPROVEMENTS

MAR 3 5 2019 DESIGN REVIEW COMMITTEE CITY PROJECT NO.

JUN 2 5 2019 CITY ENGINEER

ZONE MAP NO. SHEET OF 614194 10 15 P-9-Z