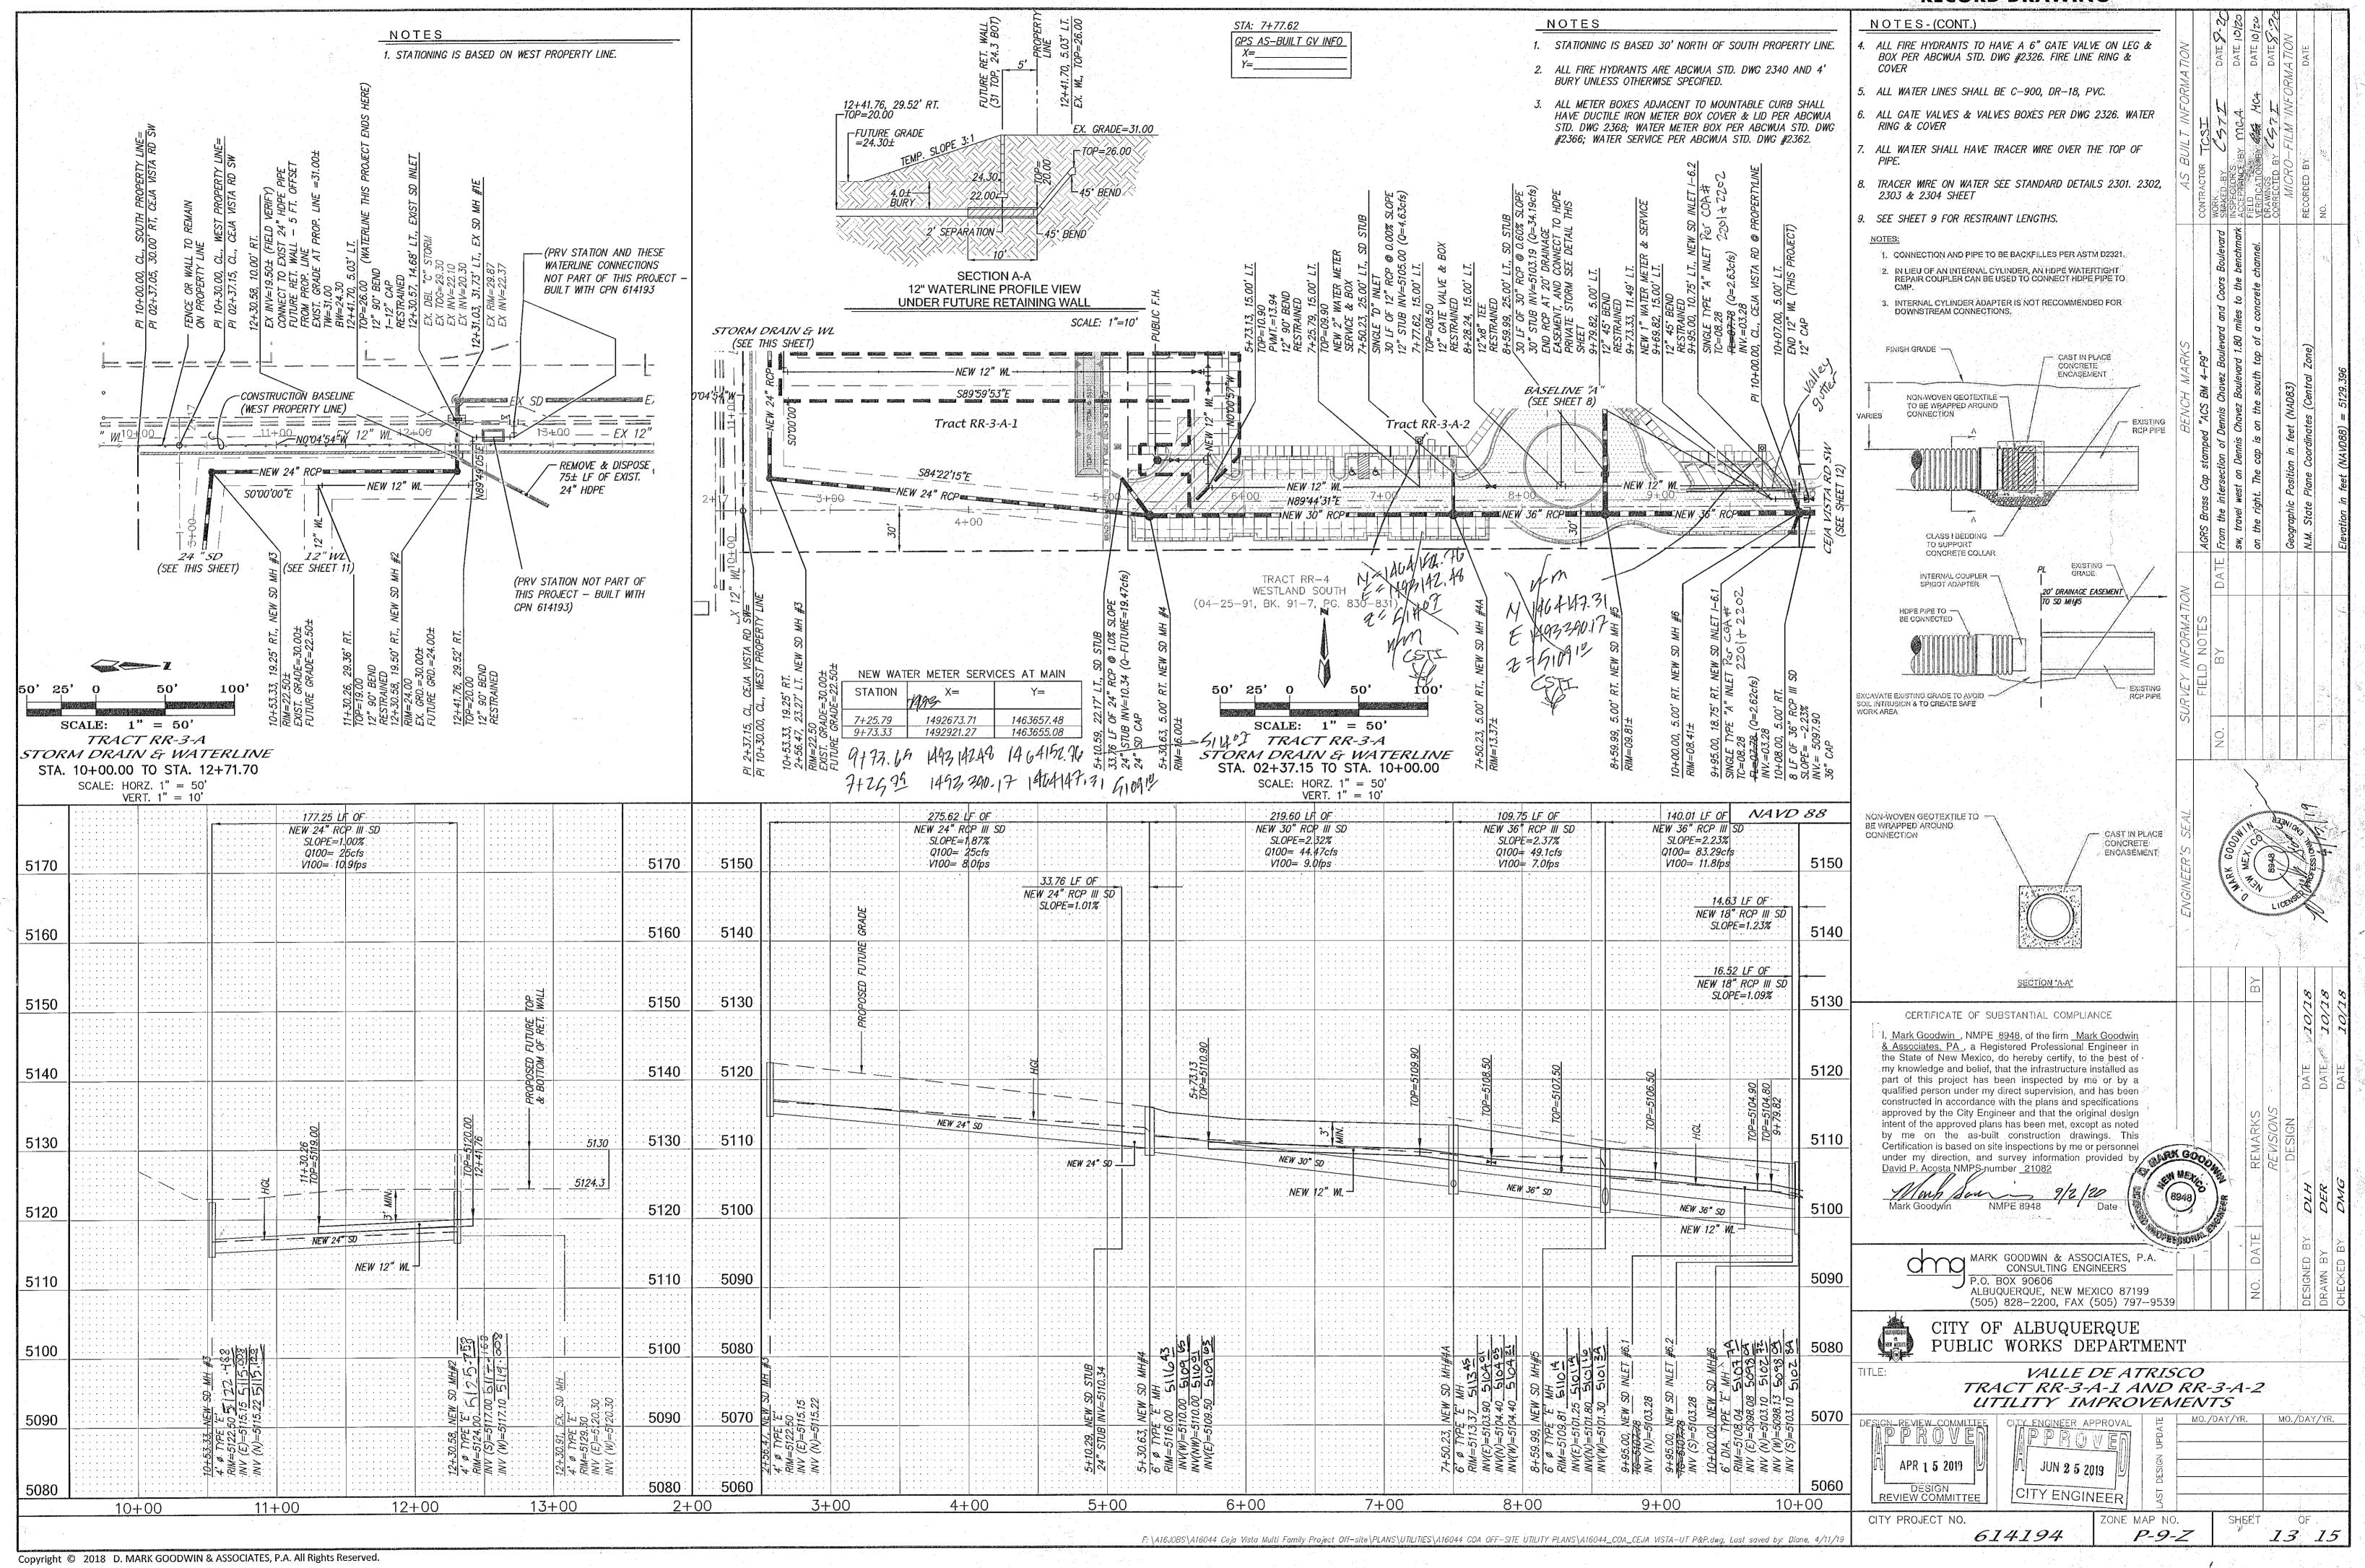

INDEX TO DRAWINGS

SHEET NO. SHEET TITLE SHEET 2 - 3FINAL PLAT 4.1 - 4.3GRADING AND DRAINAGE PLAN MASTER PAVING PLAN PAVING P&P ONSITE MASTER UTILITY PLAN UTILITY P&P BASELINE A&D Pev. 7-25-19 UTILITY P&P BASELINE B&E UTILITY P&P BASELINE C&F UTILITY P&P TRACT RR-3-A-1 & RR-3-A-2 12 UTILITY P&P CEJA VISTA ROAD (FOR INFORMATION ONLY) UTILITY P&P TRACT RR-3-A-1 AND RR-3-A-2 14 TRACE WIRE DETAILS (ABCWUA)

(RELATED PROJECT CPN 614193)

1004428

CONTRACTOR SHALL PROVIDE AND MAINTAIN ALL CONSTRUCTION SIGNING UNTIL PROJECT HAS BEEN ACCEPTED BY THE CITY OF ALBUQUERQUE.

NOTE THAT ALL EXISTING UTILITIES MAY NOT BE SHOWN. ALL EXISTING SERVICE CONNECTIONS ARE NOT SHOWN. ANY EXISTING UTILITIES THAT ARE SHOWN ARE APPROXIMATE LOCATION ONLY. IT SHALL BE THE SOLE RESPONSIBILITY OF THE CONTRACTOR TO CONTACT ALL THE UTILITY OWNERS AND TO CONDUCT ALL NECESSARY FIELD INVESTIGATIONS PRIOR TO ANY EXCAVATIONS TO DETERMINE THE ACTUAL LOCATION OF UTILITIES AND OTHER IMPROVEMENTS. DISTURBANCE OF EXISTING UTILITIES SHALL BE REPLACED AT THE CONTRACTOR'S EXPENSE.

D. MARK GOODWIN & ASSOCIATES, P.A. CONSULTING ENGINEERS P. O. BOX 90606 ALBUQUERQUE, NEW MEXICO 87199 (505) 828-2200, FAX (505) 797-9539

SCALE: N.T.S GENERAL NOTES

NOTICE TO CONTRACTORS

AN EXCAVATION/CONSTRUCTION PERMIT WILL BE REQUIRED BEFORE BEGINNING ANY WOR WITHIN THE CITY RIGHT-OF-WAY. OTHERWISE STATED OR PROVIDED FOR HEREON, BE CONSTRUCTED IN ACCORDANCE WITH THE

CITY OF ALBUQUERQUE STANDARD SPECIFICATIONS FOR PUBLIC WORKS CONSTRUCTION, 198 TWO WORKING DAYS PRIOR TO ANY EXCAVATION, THE CONTRACTOR MUST CONTACT NEW MEXI

ONE CALL SYSTEM (260-1990) FOR LOCATION OF EXISTING UTILITIES. AND VERTICAL LOCATIONS OF ALL OBSTRUCTIONS. SHOULD A CONFLICT EXIST, THE CONTRACTOR SHALL NOTIFY THE ENGINEER IMMEDIATELY SO THAT THE CONFLICT CAN

RESOLVED WITH A MINIMUM AMOUNT OF DELAY.

THE CITY OF ALBUQUERQUE FOR THE PREPARATION OF "AS CONSTRUCTED" DRAWINGS.

O. CONTRACTOR SHALL MAINTAIN A GRAFFITI-FREE WORK SITE. CONTRACTOR SHALL PROMPTLY. REMOVE ANY GRAFFITI FROM ALL EQUIPMENT, WHETHER PERMANENT OR TEMPORARY. . THE CONTRACTOR SHALL COORDINATE WITH THE WATER AUTHORITY SEVEN (7) DAYS IN ADVANCE OF PERFORMING WORK THAT WILL AFFECT THE PUBLIC WATER OR SANITARY SEWER INFRASTRUCTURE. WORK REQUIRING SHUTOFF OF WELL COLLECTORS, TRANSMISSION

LINES, OR FACILITIES DESIGNATED AS MASTER PLAN FACILITIES MUST BE COORDINATED WITH THE WATER AUTHORITY 14 DAYS IN ADVANCE OF PERFORMING SUCH WORK, ONLY WATER AUTHORITY CREWS ARE AUTHORIZED TO OPERATE PUBLIC VALVES, SHUTOFF REQUESTS MUST BE\_MADE\_ONLINE\_AT\_http://www.abcwua.org/Water\_Shut\_off\_and\_Turn\_on\_Procedures.aspx

12. RCP SHALL BE INSTALLED SO THAT THE JOINT GAP AT THE HOME POSITION SHALL CONFORM 1 THE APPROVED MANUFACTURER'S RECOMMENDATIONS. MANUFACTURER'S RECOMMENDED JOINT GAP TOLERANCES FOR EACH PIPE SIZE AND TYPE SHALL BE SUBMITTED TO THE ENGINEER FOR FOR APPROVAL PRIOR TO PLACEMENT OF PIPE, RCP JOINTS SHALL NOT BE GROUTED UNLESS DIRECTED BY THE ENGINEER AFTER CITY APPROVAL.

3. ALL EXCAVATION, TRENCHING, AND SHORING ACTIVITIES MUST BE CARRIED—OUT IN ACCORDANCE WITH OSHA 29 CFR 1926.650 SUBPART P. 14. ELECTRONIC MARKER DEVICE (EMD) WILL BE PLACED ACCORDING TO SECTION 170 OF THE CITY OF ALBUQUERQUE STANDARD SPECIFICATIONS FOR PUBLIC WORKS CONSTRUCTION, 1986

EDITION AS REVISED THROUGH UPDATE AMENDMENT #9. 5. PRIVATE STREETS REQUIRE STREET NAME SIGNS, STOP SIGNS, AND ANY NECESSARY STRIPING (DEVELOPER'S RESPOSIBILITY).

16. CONTRACTOR SHALL ASSUME RESPONSIBILITY FOR ANY DAMAGE TO EXISTING PAVEMENT, PAVEMENT MARKINGS. CURB & GUTTER, SIGNAGE, HANDICAP RAMPS AND SIDEWALK DURING CONSTRUCTION PART FROM THOSE SECTIONS INDICATED FOR REMOVAL ON THE PLANS AND SHALL REPAIR OR REPLACE, PER CITY OF ALBUQUERQUE STANDARDS, AT HIS OWN EXPENSE 7. CONTRACTOR SHALL BE RESPONSIBLE FOR PROVIDING AND MAINTAINING ALL CONSTRUCTION

18. TWO WEEKS PRIOR TO CONSTRUCTION, THE CONTRACTOR SHOULD NOTIFY THE TRANSIT DEPARTMENT OF ANY IMPACT THE PROPOSED PROJECT WILL HAVE ON THE TRANSIT SYSTEM. SUCH AS CAUSING A DETOUR, OR CAUSE THE CLOSING OR RELOCATION OF A BUS STOP. THE CONTACT PERSON IS DOUGLAS GOFF, OFFICE PHONE IS 505-724-3137, CELL PHONE IS 505-206-0151, AND E-MAIL dgoff@cabq.gov.

SIGNING UNTIL THE PROJECT HAS BEEN ACCEPTED BY THE CITY OF ALBUQUERQUE.

REV. | SHEETS CITY ENGINEER USER DEPARTMENT DATE USER DEPARTMENT **APPROVALS** ENGINEERS STAMP & SIGNATURE ENGINEER - conte co locale DRC CHAIRMAN TRANSPORTATION WATER/WASTEWAT CONSTR. MNGMT. CONSTR. COORD.