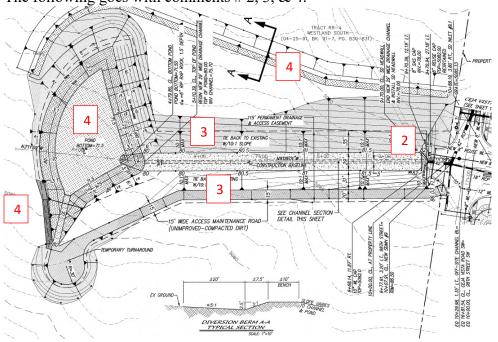

Mayor Timothy M. Keller

2. Please remove the tumbleweeds and the silt from the concrete channel.

PO Box 1293

Albuquerque

NM 87103

www.cabq.gov

4. It also appears that the pond was not built per the construction plans. There was not berm built around the pond, the emergency spillway does not appear to be built, and section A-

Planning Department Brennon Williams, Director

Mayor Timothy M. Keller

A along the west side of the channel and pond was not built. It does not seem that the pond was actually as-built surveyed. Please include all as-built grading in this certification.