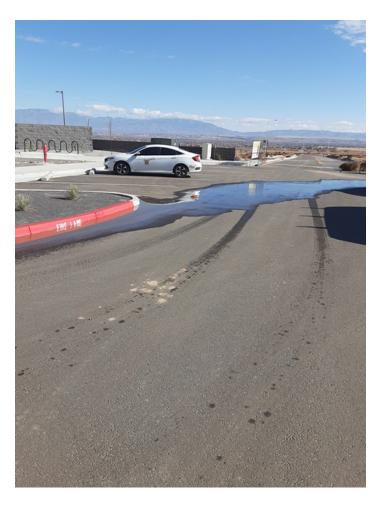

#### CPN # 614194

NM 87103

www.cabq.gov

5. As shown on the certified Grading & Drainage Plan, it stated that grades at the entrance of the Apartments will drain to the Type A inlet at the entrance. However, as I was leaving I notice some water that the contractor had used to wash something. But this drainage did not flow as designed or as you had certified. This did pond and drainage across the drive but it still did not flow the Type A inlet on the other side. It appears that both Type A inlets were installed as a waterblock to the site so this drainage will have to be addressed in the Work Order. See Photos Below.