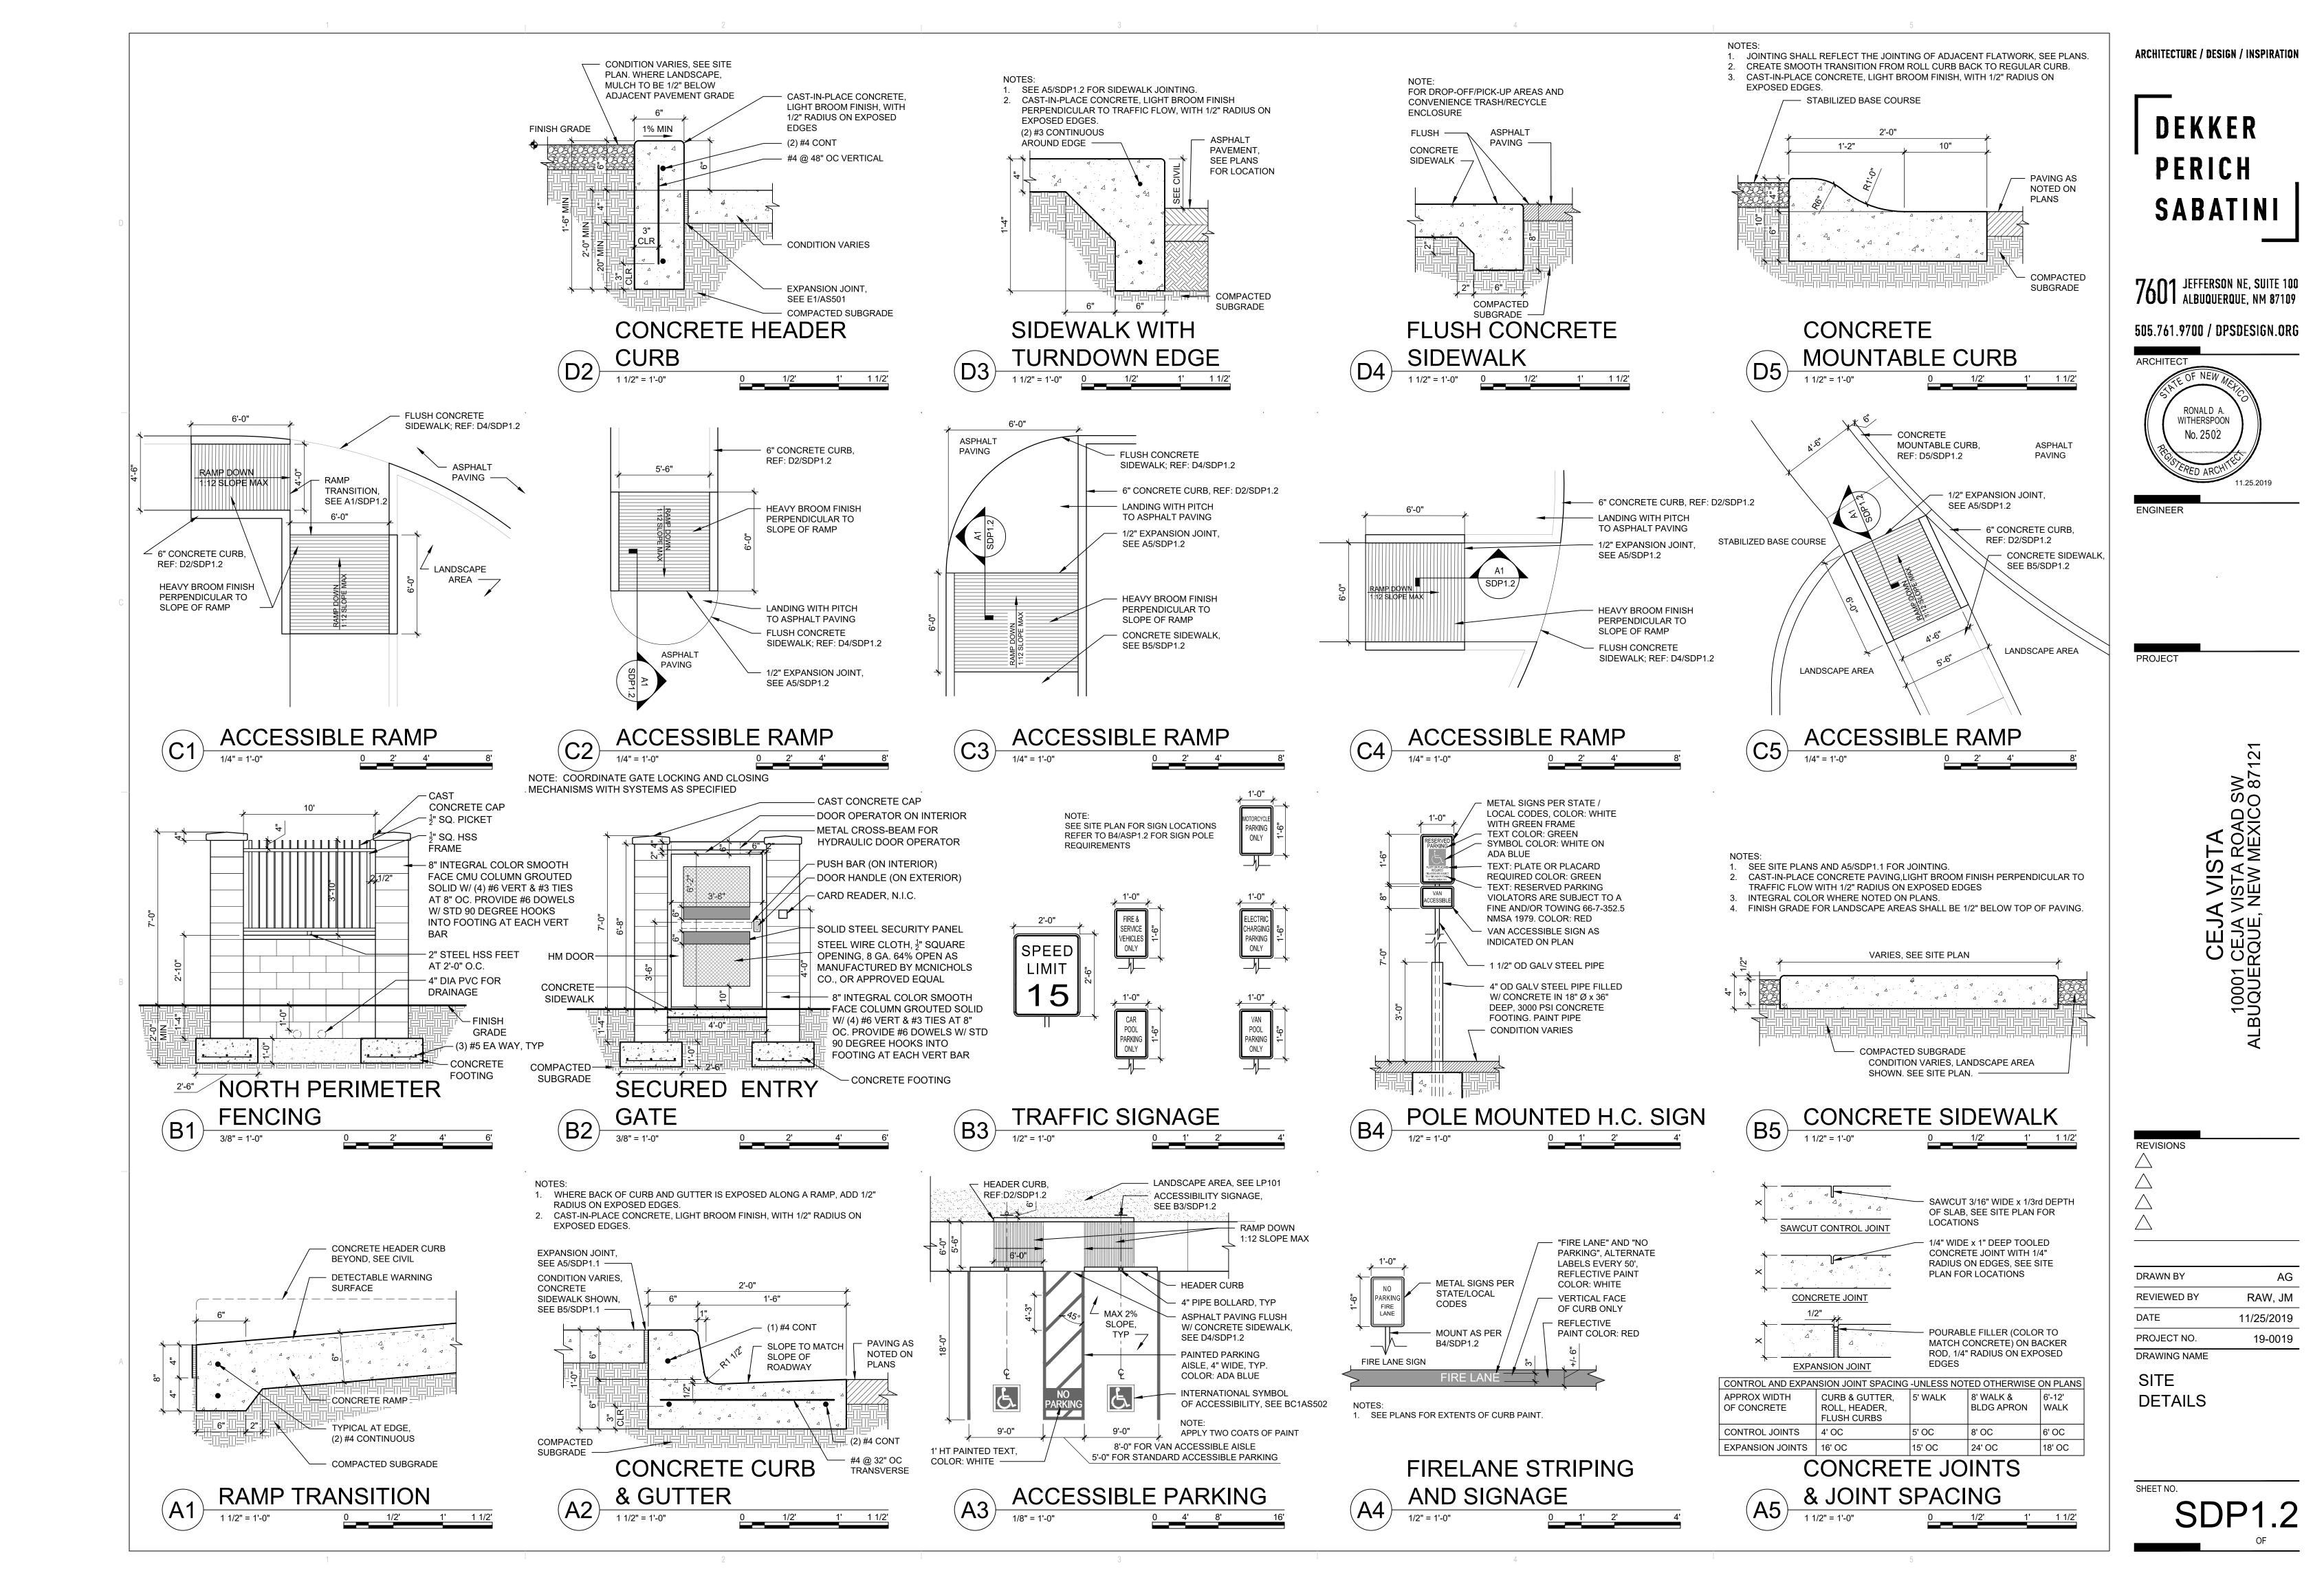

- Plants have not yet been installed on North side of Building B
- Concrete mountable curbs were omitted at West end of Building B
- Potting table is not yet onsite
- Grass has not yet been installed at Building B Courtyard
- Sidewalk was extended to reach ADA path to Trash Enclosure
- Trash Enclosure was added to the project
- Second retaining wall was omitted at West end of site
- Transformer for Building B was relocated due to lack of room at original location
- Railing for ADA ramp is on order
- PNM needs to remove the temporary power and the sidewalk where it is currently located needs to be placed
- Signage for future EV charging station is installed. Pull box needs to be installed at conduit.
- Striping was added to ADA path

- ADA path was re-routed
- Pedestrian gate was omitted
- Monument sign was relocated due to conflict with PNM vault
- Vehicular gate was omitted

This certification is submitted in support of a request for Final Certificate of Occupancy for Phase I of the project as shown on the attached TCLI plan.