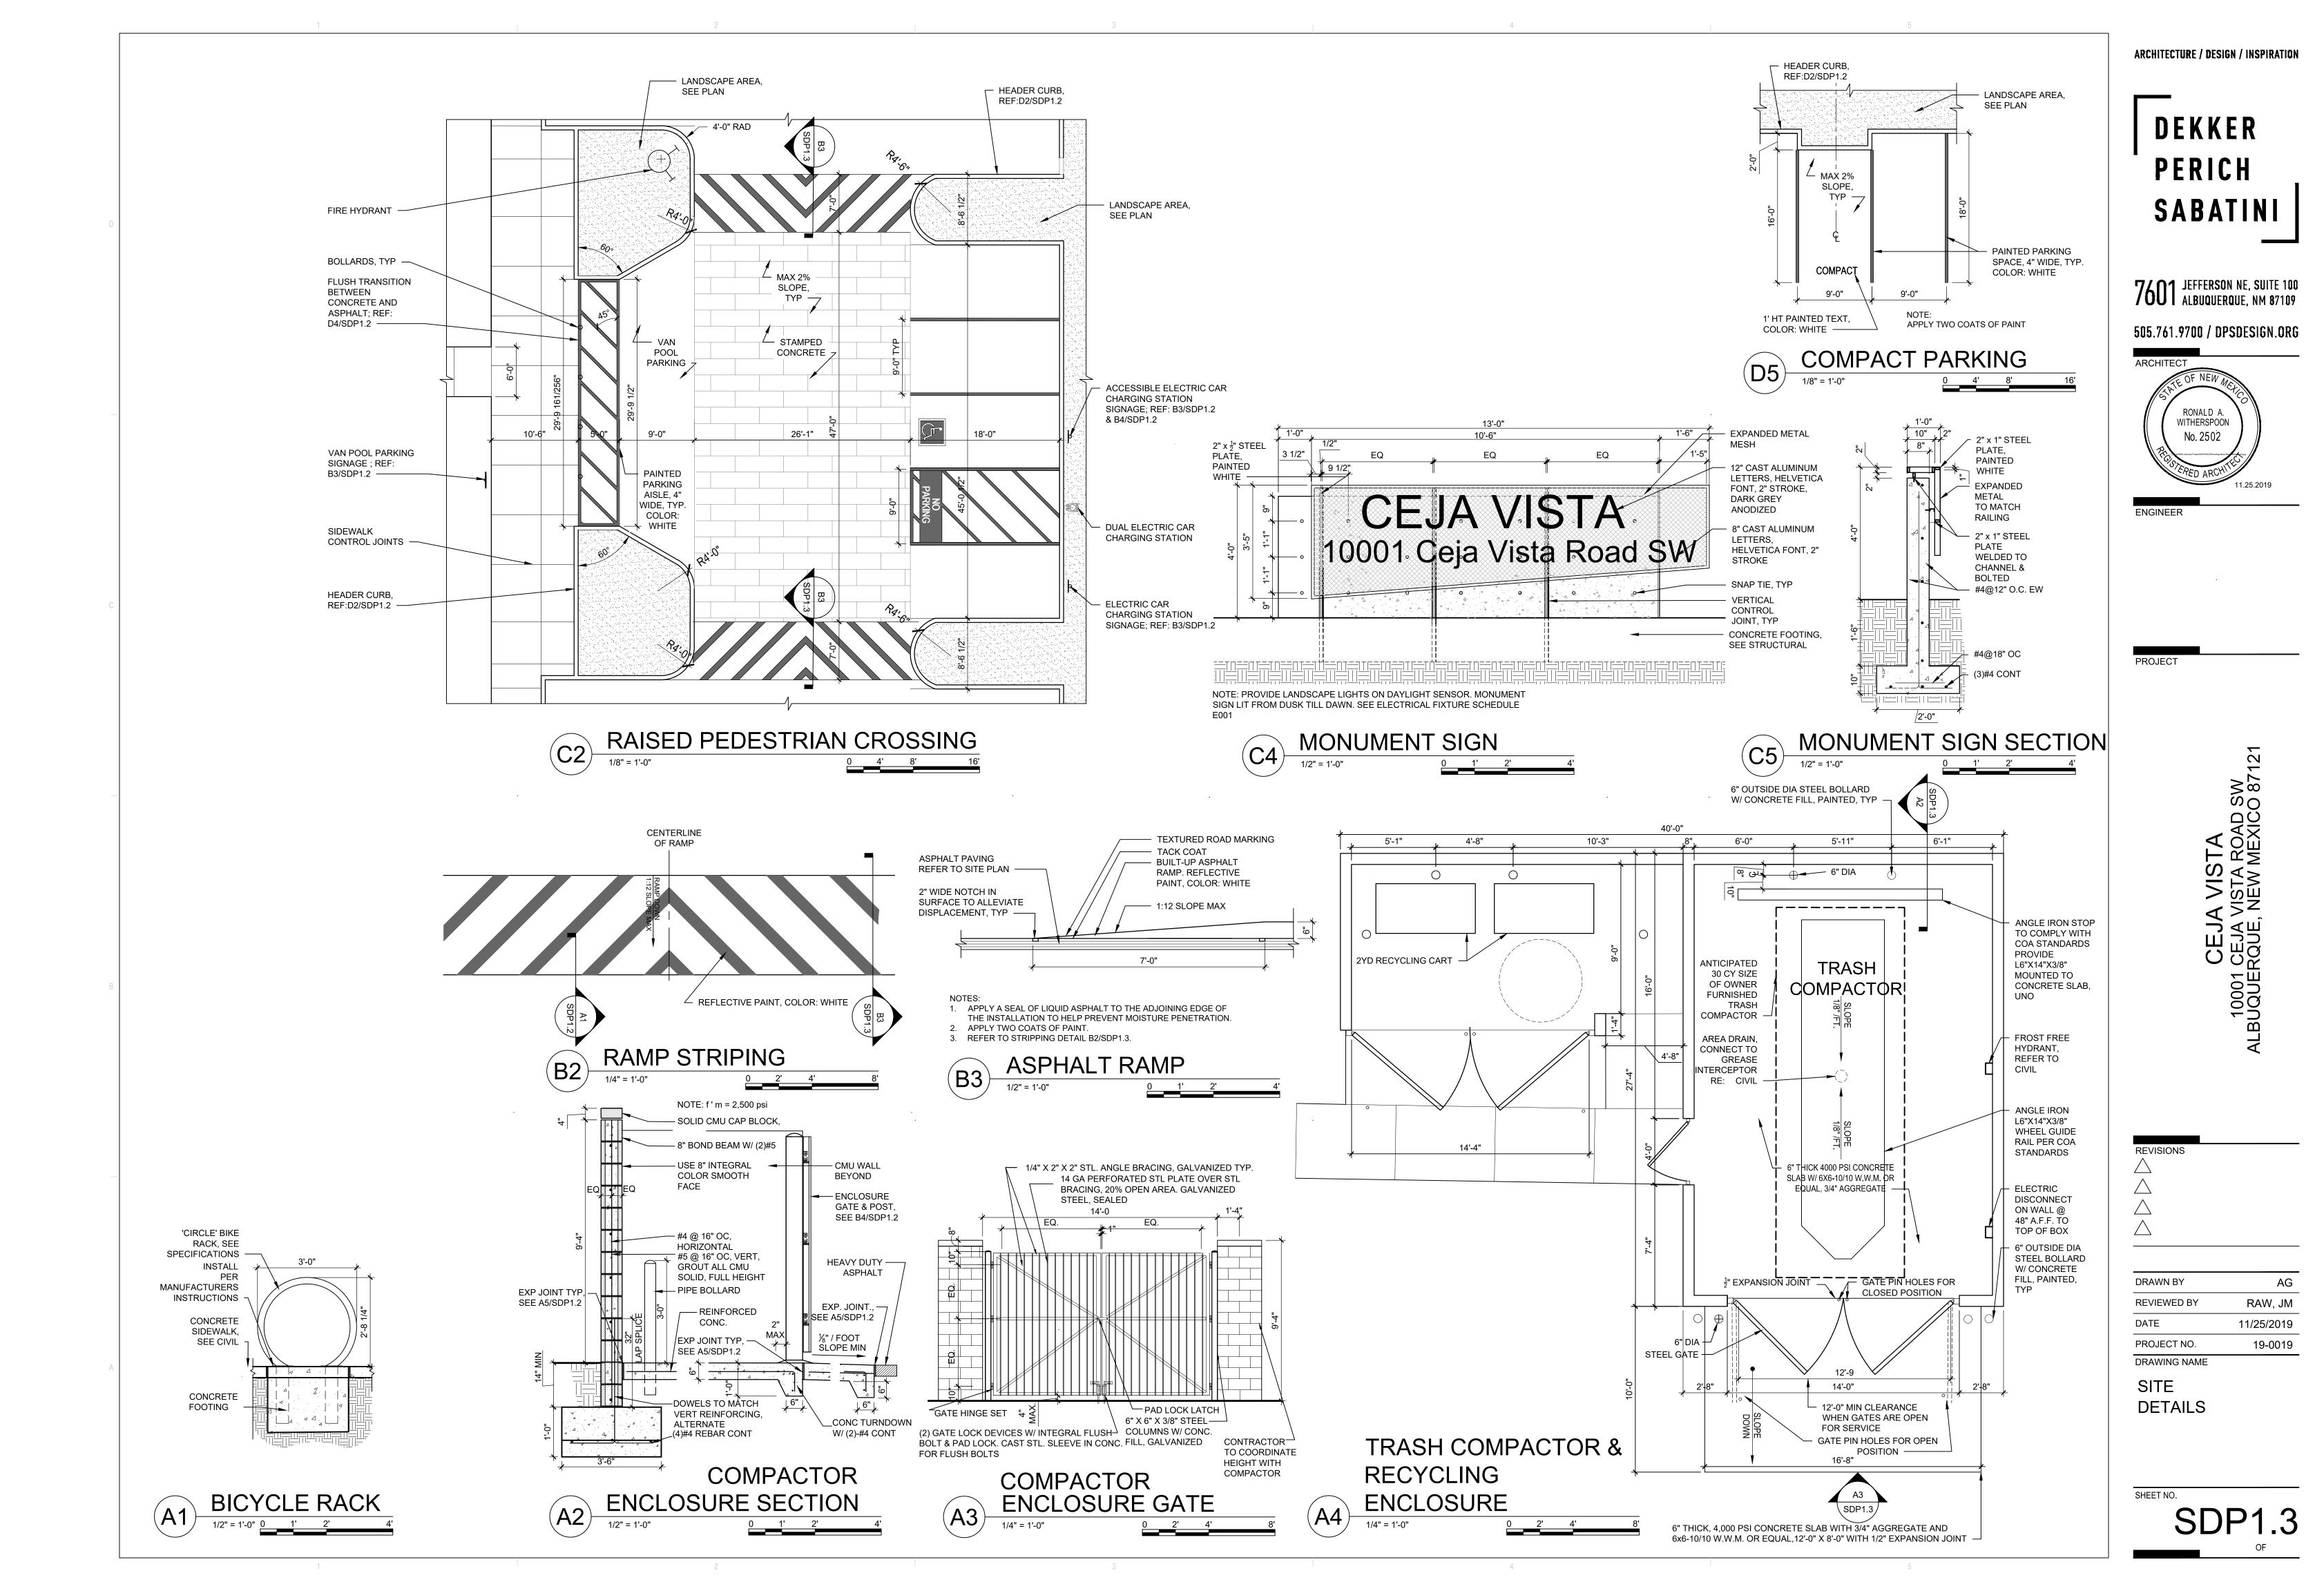

- Plants have not yet been installed on North side of Building B
- Concrete mountable curbs were omitted at West end of Building B
- Potting table is not yet onsite
- Grass has not yet been installed at Building B Courtyard
- Sidewalk was extended to reach ADA path to Trash Enclosure
- Trash Enclosure was added to the project
- Second retaining wall was omitted at West end of site
- Transformer for Building B was relocated due to lack of room at original location
- Railing for ADA ramp is on order
- PNM needs to remove the temporary power and the sidewalk where it is currently located needs to be placed
- Signage for future EV charging station is installed. Pull box needs to be installed at conduit.
- Striping was added to ADA path

- ADA path was re-routed
- Pedestrian gate was omitted
- Monument sign was relocated due to conflict with PNM vault
- Vehicular gate was omitted

This certification is submitted in support of a request for Final Certificate of Occupancy for Phase I of the project as shown on the attached TCLI plan.