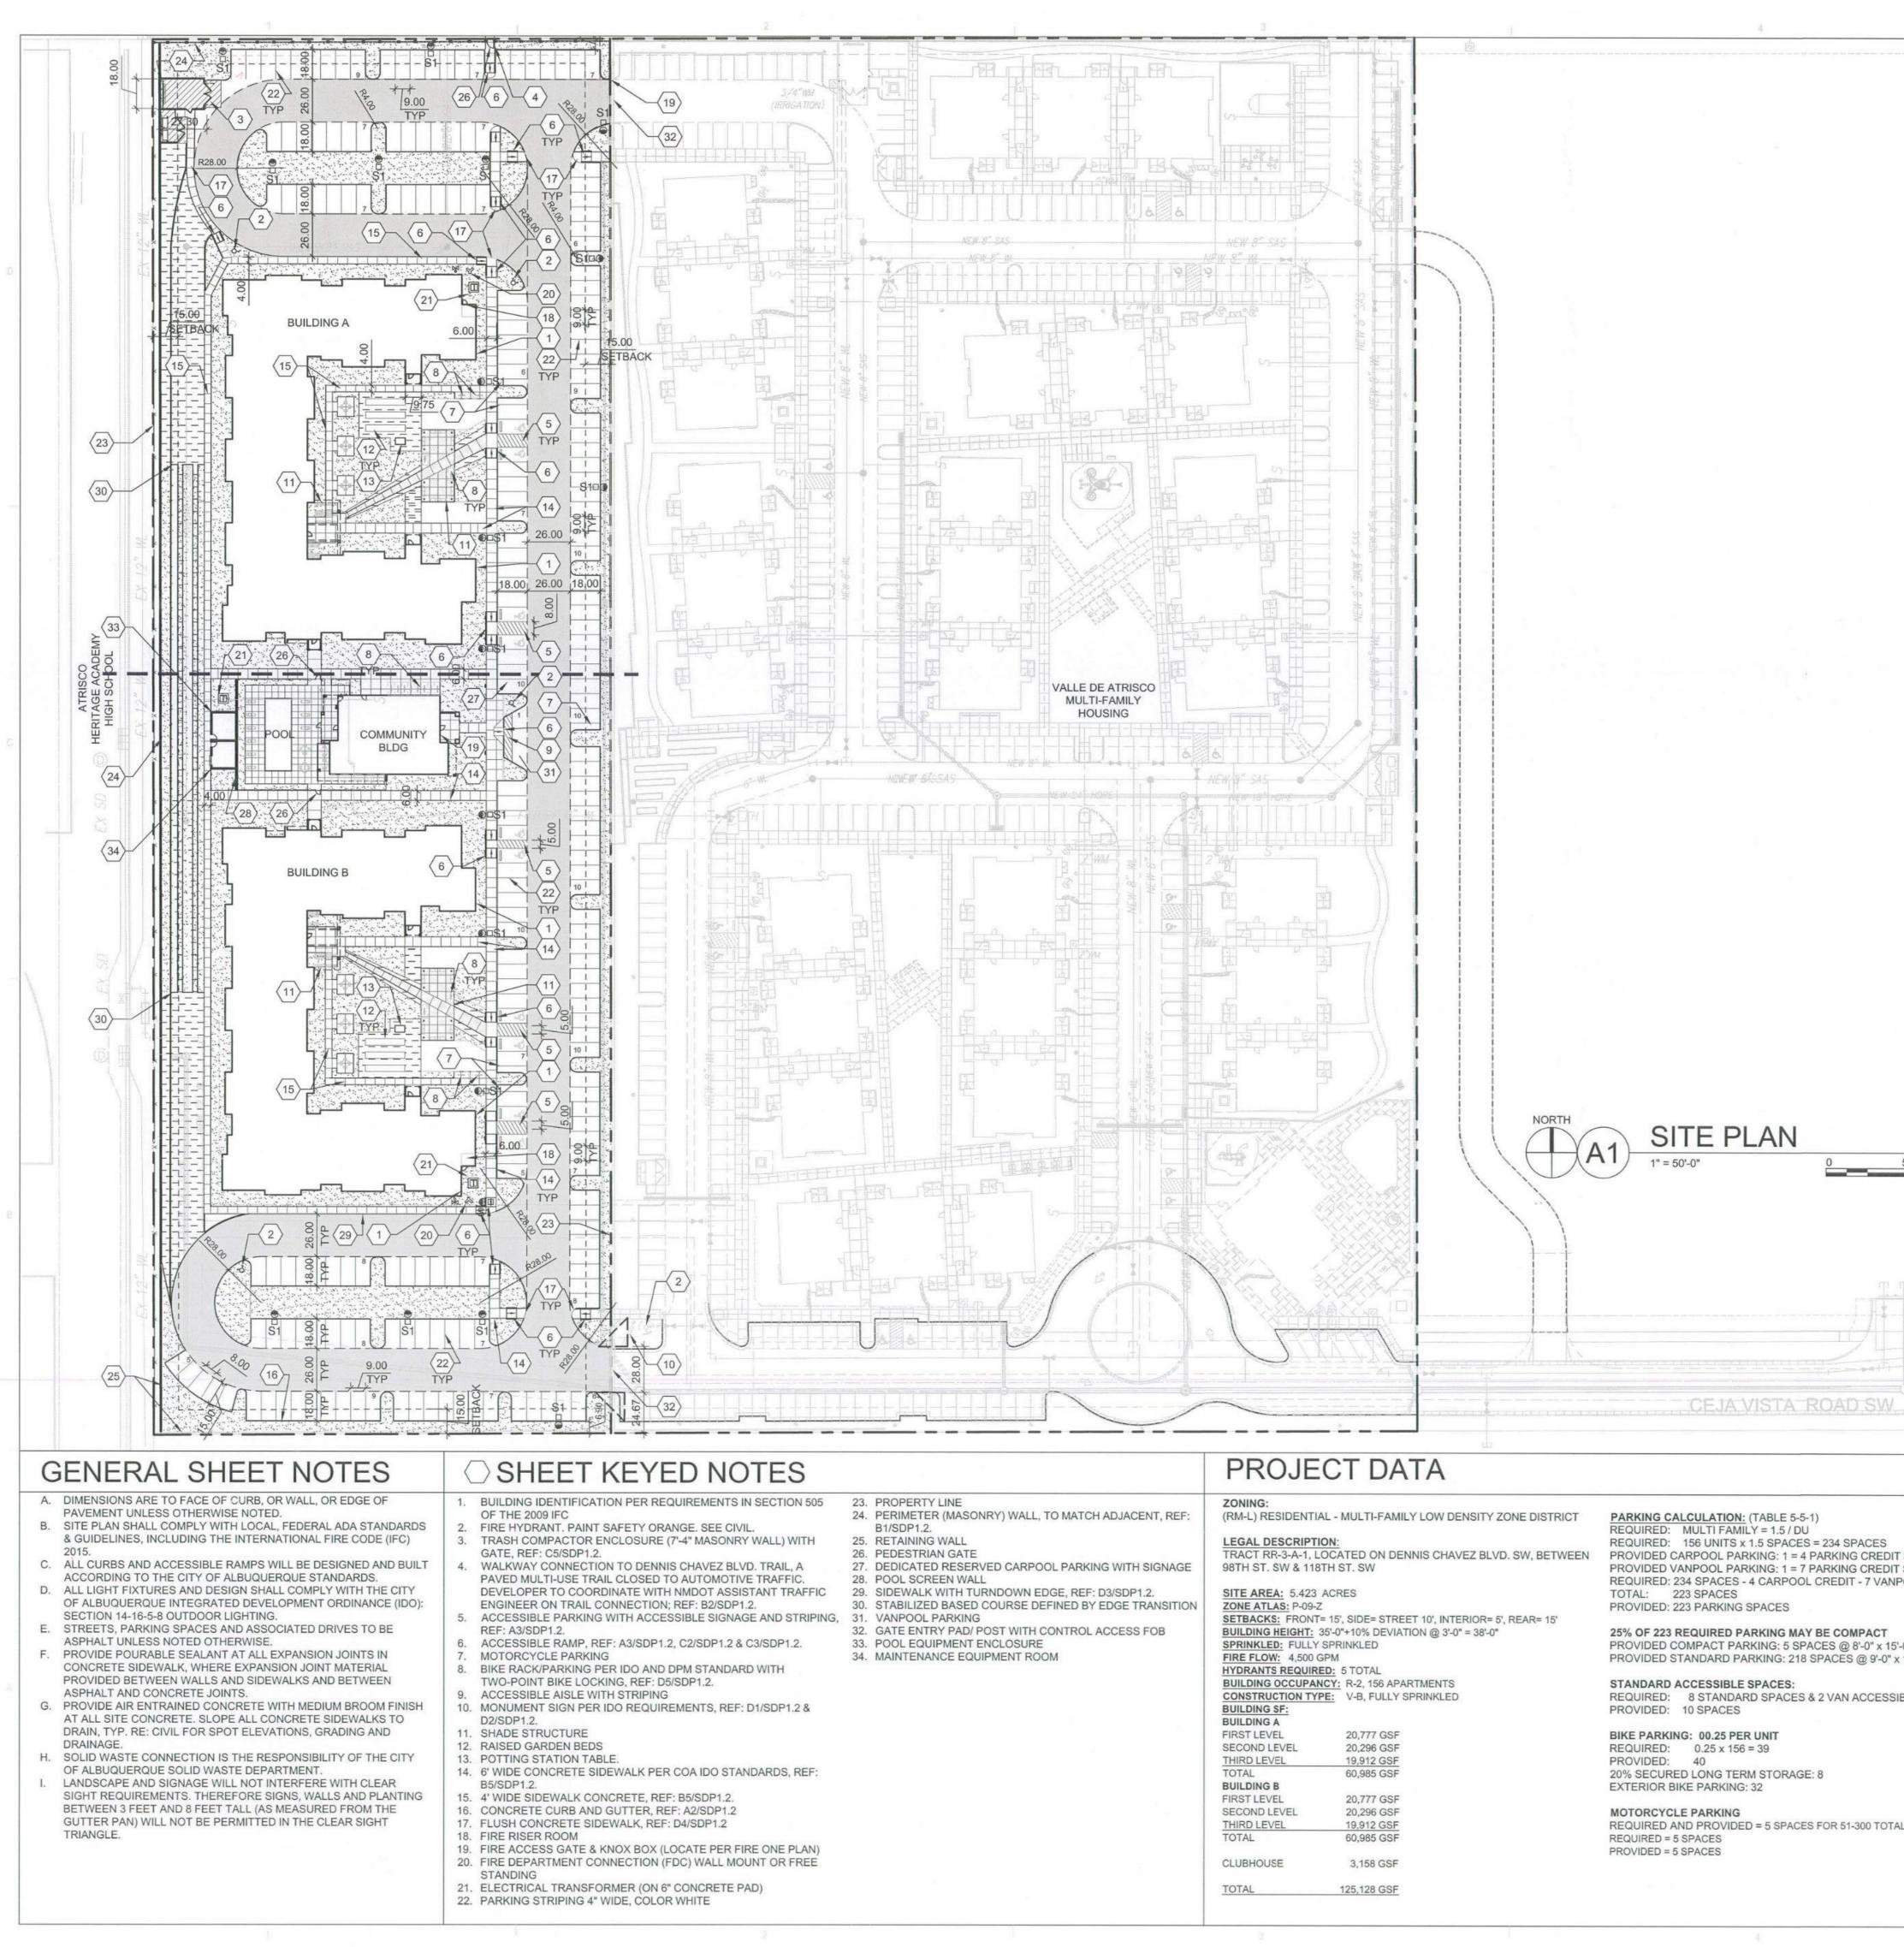

|                                                                  | 8                                                                                                  |                                                    |
|------------------------------------------------------------------|----------------------------------------------------------------------------------------------------|----------------------------------------------------|
|                                                                  |                                                                                                    | ARCHITECTURE / DESIGN / INSPIRATION                |
|                                                                  |                                                                                                    | ANGINE CONCEPTION FINDER AND                       |
|                                                                  |                                                                                                    |                                                    |
| terre et aller i estat et estat d'aller et d'aller et aller<br>E |                                                                                                    |                                                    |
|                                                                  |                                                                                                    | DEKKER                                             |
|                                                                  |                                                                                                    |                                                    |
|                                                                  |                                                                                                    | PERICH                                             |
|                                                                  |                                                                                                    |                                                    |
|                                                                  |                                                                                                    | SABATINI                                           |
|                                                                  |                                                                                                    | JADAIINI                                           |
|                                                                  |                                                                                                    |                                                    |
|                                                                  |                                                                                                    |                                                    |
|                                                                  |                                                                                                    | 7/01 JEFFERSON NE. SUITE 100                       |
|                                                                  |                                                                                                    | 7601 JEFFERSON NE, SUITE 100 ALBUQUERQUE, NM 87109 |
|                                                                  |                                                                                                    |                                                    |
|                                                                  |                                                                                                    | 505.761.9700 / DPSDESIGN.ORG                       |
|                                                                  |                                                                                                    | ARCHITECT                                          |
|                                                                  |                                                                                                    | STATE OF NEW MET                                   |
|                                                                  |                                                                                                    | STATION COLOR                                      |
| ſ                                                                |                                                                                                    | RONALD A.<br>WITHERSPOON                           |
|                                                                  | PROJECT NO. 2019-002770(PR-2019-001345)                                                            | No. 2502                                           |
|                                                                  | APPLICATION NO. SI - 2019-00279 SITE PLAN                                                          | Refunction of                                      |
|                                                                  | IS AN APPROVED INFRASTRUCTURE LIST REQUIRED?                                                       | ERED ARCHIT                                        |
|                                                                  | [ ]YES [ ]NO. IF YES, THEN A SET OF APPROVED<br>DRC PLANS WITH A WORK ORDER IS REQUIRED FOR ANY    | 11.23.2019                                         |
|                                                                  | CONSTRUCTION WITHIN PUBLIC RIGHT OF WAY OR FOR                                                     | ENGINEER                                           |
|                                                                  | CONSTRUCTION OF PUBLIC IMPROVEMENTS.                                                               |                                                    |
|                                                                  | DRB SITE DEVELOPMENT PLAN APPROVAL:                                                                |                                                    |
|                                                                  | $\cap I$                                                                                           | 4                                                  |
|                                                                  | Dec. 4, 2019                                                                                       |                                                    |
|                                                                  | TRAFFIC ENGINEERING, DATE:                                                                         |                                                    |
|                                                                  | TRANSPORTATION DIVISION                                                                            |                                                    |
|                                                                  | Aubar 12/4/19                                                                                      | PROJECT                                            |
|                                                                  | ABEWUA DATE:                                                                                       | FROJECT                                            |
|                                                                  | A.A.                                                                                               |                                                    |
| 8 <sup>TH</sup> STREET, 98 <sup>TH</sup>                         | Maarthen 12-4-19                                                                                   |                                                    |
| UDED IN OFFSITE WORK                                             | PARKS & RECREATION DEPARTMENT DATE:                                                                |                                                    |
| B PROJECT # 1004428                                              | R. 12/4/19                                                                                         | 5                                                  |
|                                                                  | CITY ENGINEER/HYDROLOGY DATE:                                                                      | 11                                                 |
| TIONS                                                            |                                                                                                    | SW<br>0 87121                                      |
|                                                                  | ENVIRONMENTAL HEALTH (CONDITIONAL) DATE:                                                           |                                                    |
|                                                                  | Signature on attached sheet-Jolene Wolfley                                                         |                                                    |
|                                                                  | <u></u>                                                                                            | ROAL                                               |
|                                                                  | Walley                                                                                             | S A Z                                              |
|                                                                  | May 1, 2020                                                                                        | ≥ lõ                                               |
| · · · · · · · · · · · · · · · · · · ·                            | DRB CHAIRPERSON, PLANNING DEPT. DATE:                                                              | < >∠                                               |
|                                                                  | (24.1)                                                                                             |                                                    |
| 50' 100'                                                         | CODE ENFORCEMENT DATE:                                                                             | U u u u u u u u u u u u u u u u u u u u            |
|                                                                  |                                                                                                    | 三世                                                 |
| 40 E                                                             | LEGEND                                                                                             | 10001<br>ALBUQUEI                                  |
|                                                                  |                                                                                                    | Ĩ.<br>Ĵ.                                           |
|                                                                  | LANDSCAPE AREA                                                                                     | LE<br>L                                            |
|                                                                  |                                                                                                    | 4                                                  |
|                                                                  | STABILIZED CRUSHER FINES                                                                           |                                                    |
|                                                                  | REINFORCED CONCRETE PAVING                                                                         |                                                    |
|                                                                  |                                                                                                    |                                                    |
|                                                                  | HEAVY DUTY ASPHALT CAPABLE TO SUPPORT 75,000 LBS                                                   | PEVIDIONO                                          |
|                                                                  | BASE COURSE                                                                                        |                                                    |
| SW                                                               |                                                                                                    | $\wedge$                                           |
| 23. K. S.                    | FIRELANE STRIPING MARKING FIRE ACCESS LANE; REF:<br>A4/SDP1.2                                      | $\wedge$                                           |
|                                                                  | PROPERTY LINE                                                                                      | $\stackrel{\frown}{\wedge}$                        |
|                                                                  | Q <sup>+</sup> FIRE HYDRANT                                                                        |                                                    |
| une un ar meretarististististi initi suit solitisti<br>S         | POST INDICATOR VALVE, RE: CONCEPTUAL UTILITY PLAN                                                  |                                                    |
| IT SPACES                                                        | ス FIRE DEPARTMENT CONNECTION                                                                       | DRAWN BY AG, RM                                    |
| NT SPACES<br>NT SPACES<br>2% OF 234 = 5 ELECTRIC CHA             |                                                                                                    | REVIEWED BY RAW, JM                                |
| GING STATION SHALL COUNT A                                       |                                                                                                    | DATE 11/25/2019                                    |
| REDIT SPACES<br>NPOOL CREDIT - 5 ELECTRIC                        |                                                                                                    | PROJECT NO. 19-0019                                |
|                                                                  | CTTL 2                                                                                             | DRAWING NAME                                       |
| · · · ·                                                          |                                                                                                    | SITE PLAN                                          |
| 16'-0"<br>" x 18'-0"                                             |                                                                                                    | FOR BUILDING                                       |
| SIBLE                                                            |                                                                                                    | PERMIT                                             |
| AND 2 STANDARD                                                   | TRANSFORMER WITH SAFETY BOLLARDS & 6" THICK<br>CONCRETE PAD PER PNM STANDARDS                      |                                                    |
|                                                                  | POOL PERIMETER FENCE                                                                               |                                                    |
|                                                                  |                                                                                                    |                                                    |
| TAL PARKING SPACES                                               | 03/2019                                                                                            | SHEET NO.                                          |
|                                                                  | ACCESSIBLE PARKING WITH ACCESSIBLE SIGNAGE AND<br>STRIPING, REF: A3/SDP1.2, A4/SDP1.2 & B4/SDP1.2. | SDP1.1                                             |
|                                                                  | COMPACT PARKING; REF: D5/SDP1.3                                                                    |                                                    |
|                                                                  |                                                                                                    |                                                    |

|                                                                                                              | 5                                                                                                                                                                                                                                         | 7                                                  |
|--------------------------------------------------------------------------------------------------------------|-------------------------------------------------------------------------------------------------------------------------------------------------------------------------------------------------------------------------------------------|----------------------------------------------------|
| is not one can be set one can be set only the probability of the set of the $\langle \mathcal{F}_{i}\rangle$ |                                                                                                                                                                                                                                           | ARCHITECTURE / DESIGN / INSPIRATION                |
|                                                                                                              |                                                                                                                                                                                                                                           |                                                    |
|                                                                                                              |                                                                                                                                                                                                                                           | DEKKER                                             |
|                                                                                                              |                                                                                                                                                                                                                                           | PERICH                                             |
|                                                                                                              |                                                                                                                                                                                                                                           | 1                                                  |
|                                                                                                              |                                                                                                                                                                                                                                           | SABATINI                                           |
|                                                                                                              |                                                                                                                                                                                                                                           |                                                    |
|                                                                                                              |                                                                                                                                                                                                                                           | 7601 JEFFERSON NE, SUITE 100 ALBUQUERQUE, NM 87109 |
|                                                                                                              |                                                                                                                                                                                                                                           |                                                    |
|                                                                                                              |                                                                                                                                                                                                                                           | 505.761.9700 / DPSDESIGN.ORG                       |
|                                                                                                              |                                                                                                                                                                                                                                           | ARCHITECT                                          |
|                                                                                                              |                                                                                                                                                                                                                                           | STATE OF NEW MEAS                                  |
|                                                                                                              | PROJECT NO.                                                                                                                                                                                                                               | WITHERSPOON<br>No. 2502                            |
|                                                                                                              | APPLICATION NO.                                                                                                                                                                                                                           | TRESTERED ARCHITES                                 |
|                                                                                                              | IS AN APPROVED INFRASTRUCTURE LIST REQUIRED?<br>[ ]YES [ ]NO. IF YES, THEN A SET OF APPROVED<br>DRC PLANS WITH A WORK ORDER IS REQUIRED FOR ANY<br>CONSTRUCTION WITHIN PUBLIC RIGHT OF WAY OR FOR<br>CONSTRUCTION OF PUBLIC IMPROVEMENTS. | ENGINEER                                           |
|                                                                                                              | DRB SITE DEVELOPMENT PLAN APPROVAL:                                                                                                                                                                                                       |                                                    |
|                                                                                                              |                                                                                                                                                                                                                                           |                                                    |
|                                                                                                              | TRAFFIC ENGINEERING, DATE:                                                                                                                                                                                                                |                                                    |
|                                                                                                              | TRANSPORTATION DIVISION                                                                                                                                                                                                                   |                                                    |
|                                                                                                              | ABCWUA DATE:                                                                                                                                                                                                                              | PROJECT                                            |
|                                                                                                              | ABCWOA                                                                                                                                                                                                                                    |                                                    |
|                                                                                                              | PARKS & RECREATION DEPARTMENT DATE:                                                                                                                                                                                                       |                                                    |
|                                                                                                              | CITY ENGINEER/HYDROLOGY DATE:                                                                                                                                                                                                             | 121                                                |
|                                                                                                              |                                                                                                                                                                                                                                           | SW<br>0 87121                                      |
|                                                                                                              | ENVIRONMENTAL HEALTH (CONDITIONAL) DATE:                                                                                                                                                                                                  | AD                                                 |
| (                                                                                                            | SOLID WASTE MANAGEMENT DATE:                                                                                                                                                                                                              | A D D D D D D D D D D D D D D D D D D D            |
|                                                                                                              |                                                                                                                                                                                                                                           | VIS<br>N<br>N<br>N<br>N                            |
|                                                                                                              | DRB CHAIRPERSON, PLANNING DEPT. DATE:                                                                                                                                                                                                     | A A                                                |
| 50' 100'                                                                                                     | CODE ENFORCEMENT DATE:                                                                                                                                                                                                                    | U L L L L L L L L L L L L L L L L L L L            |
|                                                                                                              |                                                                                                                                                                                                                                           | 010<br>JER                                         |
| Г                                                                                                            |                                                                                                                                                                                                                                           | 1000<br>LBUQUE                                     |
|                                                                                                              | LEGEND                                                                                                                                                                                                                                    | ALB                                                |
|                                                                                                              | LANDSCAPE AREA                                                                                                                                                                                                                            |                                                    |
|                                                                                                              | STABILIZED CRUSHER FINES                                                                                                                                                                                                                  |                                                    |
| 3<br>/                                                                                                       | INTEGRAL COLORED CONCRETE                                                                                                                                                                                                                 |                                                    |
|                                                                                                              | REINFORCED CONCRETE PAVING                                                                                                                                                                                                                |                                                    |
|                                                                                                              | HEAVY DUTY ASPHALT CAPABLE TO SUPPORT 75,000 LBS                                                                                                                                                                                          |                                                    |
|                                                                                                              | FIRELANE STRIPING MARKING FIRE ACCESS LANE                                                                                                                                                                                                | $\Delta$                                           |
| IT SPACES<br>IT SPACES                                                                                       | PROPERTY LINE                                                                                                                                                                                                                             |                                                    |
| NPOOL CREDIT = 223                                                                                           | Q4 FIRE HYDRANT                                                                                                                                                                                                                           | DRAWN BY AG, RM                                    |
| 51.07                                                                                                        | POST INDICATOR VALVE, RE: CONCEPTUAL UTILITY PLAN                                                                                                                                                                                         | DATE 08/16/2019                                    |
| 5'-0"<br>× 18'-0"                                                                                            | SITE LIGHTING     RAISED PLANTING BEDS                                                                                                                                                                                                    | PROJECT NO. 19-0019                                |
| SIBLE                                                                                                        | CONCRETE BENCH                                                                                                                                                                                                                            | DRAWING NAME                                       |
|                                                                                                              | : BIKE RACK                                                                                                                                                                                                                               |                                                    |
|                                                                                                              | SIDEWALK RAMP (ARROW POINTS DOWN)                                                                                                                                                                                                         |                                                    |
| TAL PARKING SPACES                                                                                           | TRANSFORMER WITH SAFETY BOLLARDS & 6" THICK CONCRETE<br>PAD PER PNM STANDARDS                                                                                                                                                             |                                                    |
|                                                                                                              | POOL PERIMETER FENCE                                                                                                                                                                                                                      | SHEET NO.                                          |
|                                                                                                              |                                                                                                                                                                                                                                           | SDP1.1                                             |
|                                                                                                              |                                                                                                                                                                                                                                           | OF                                                 |