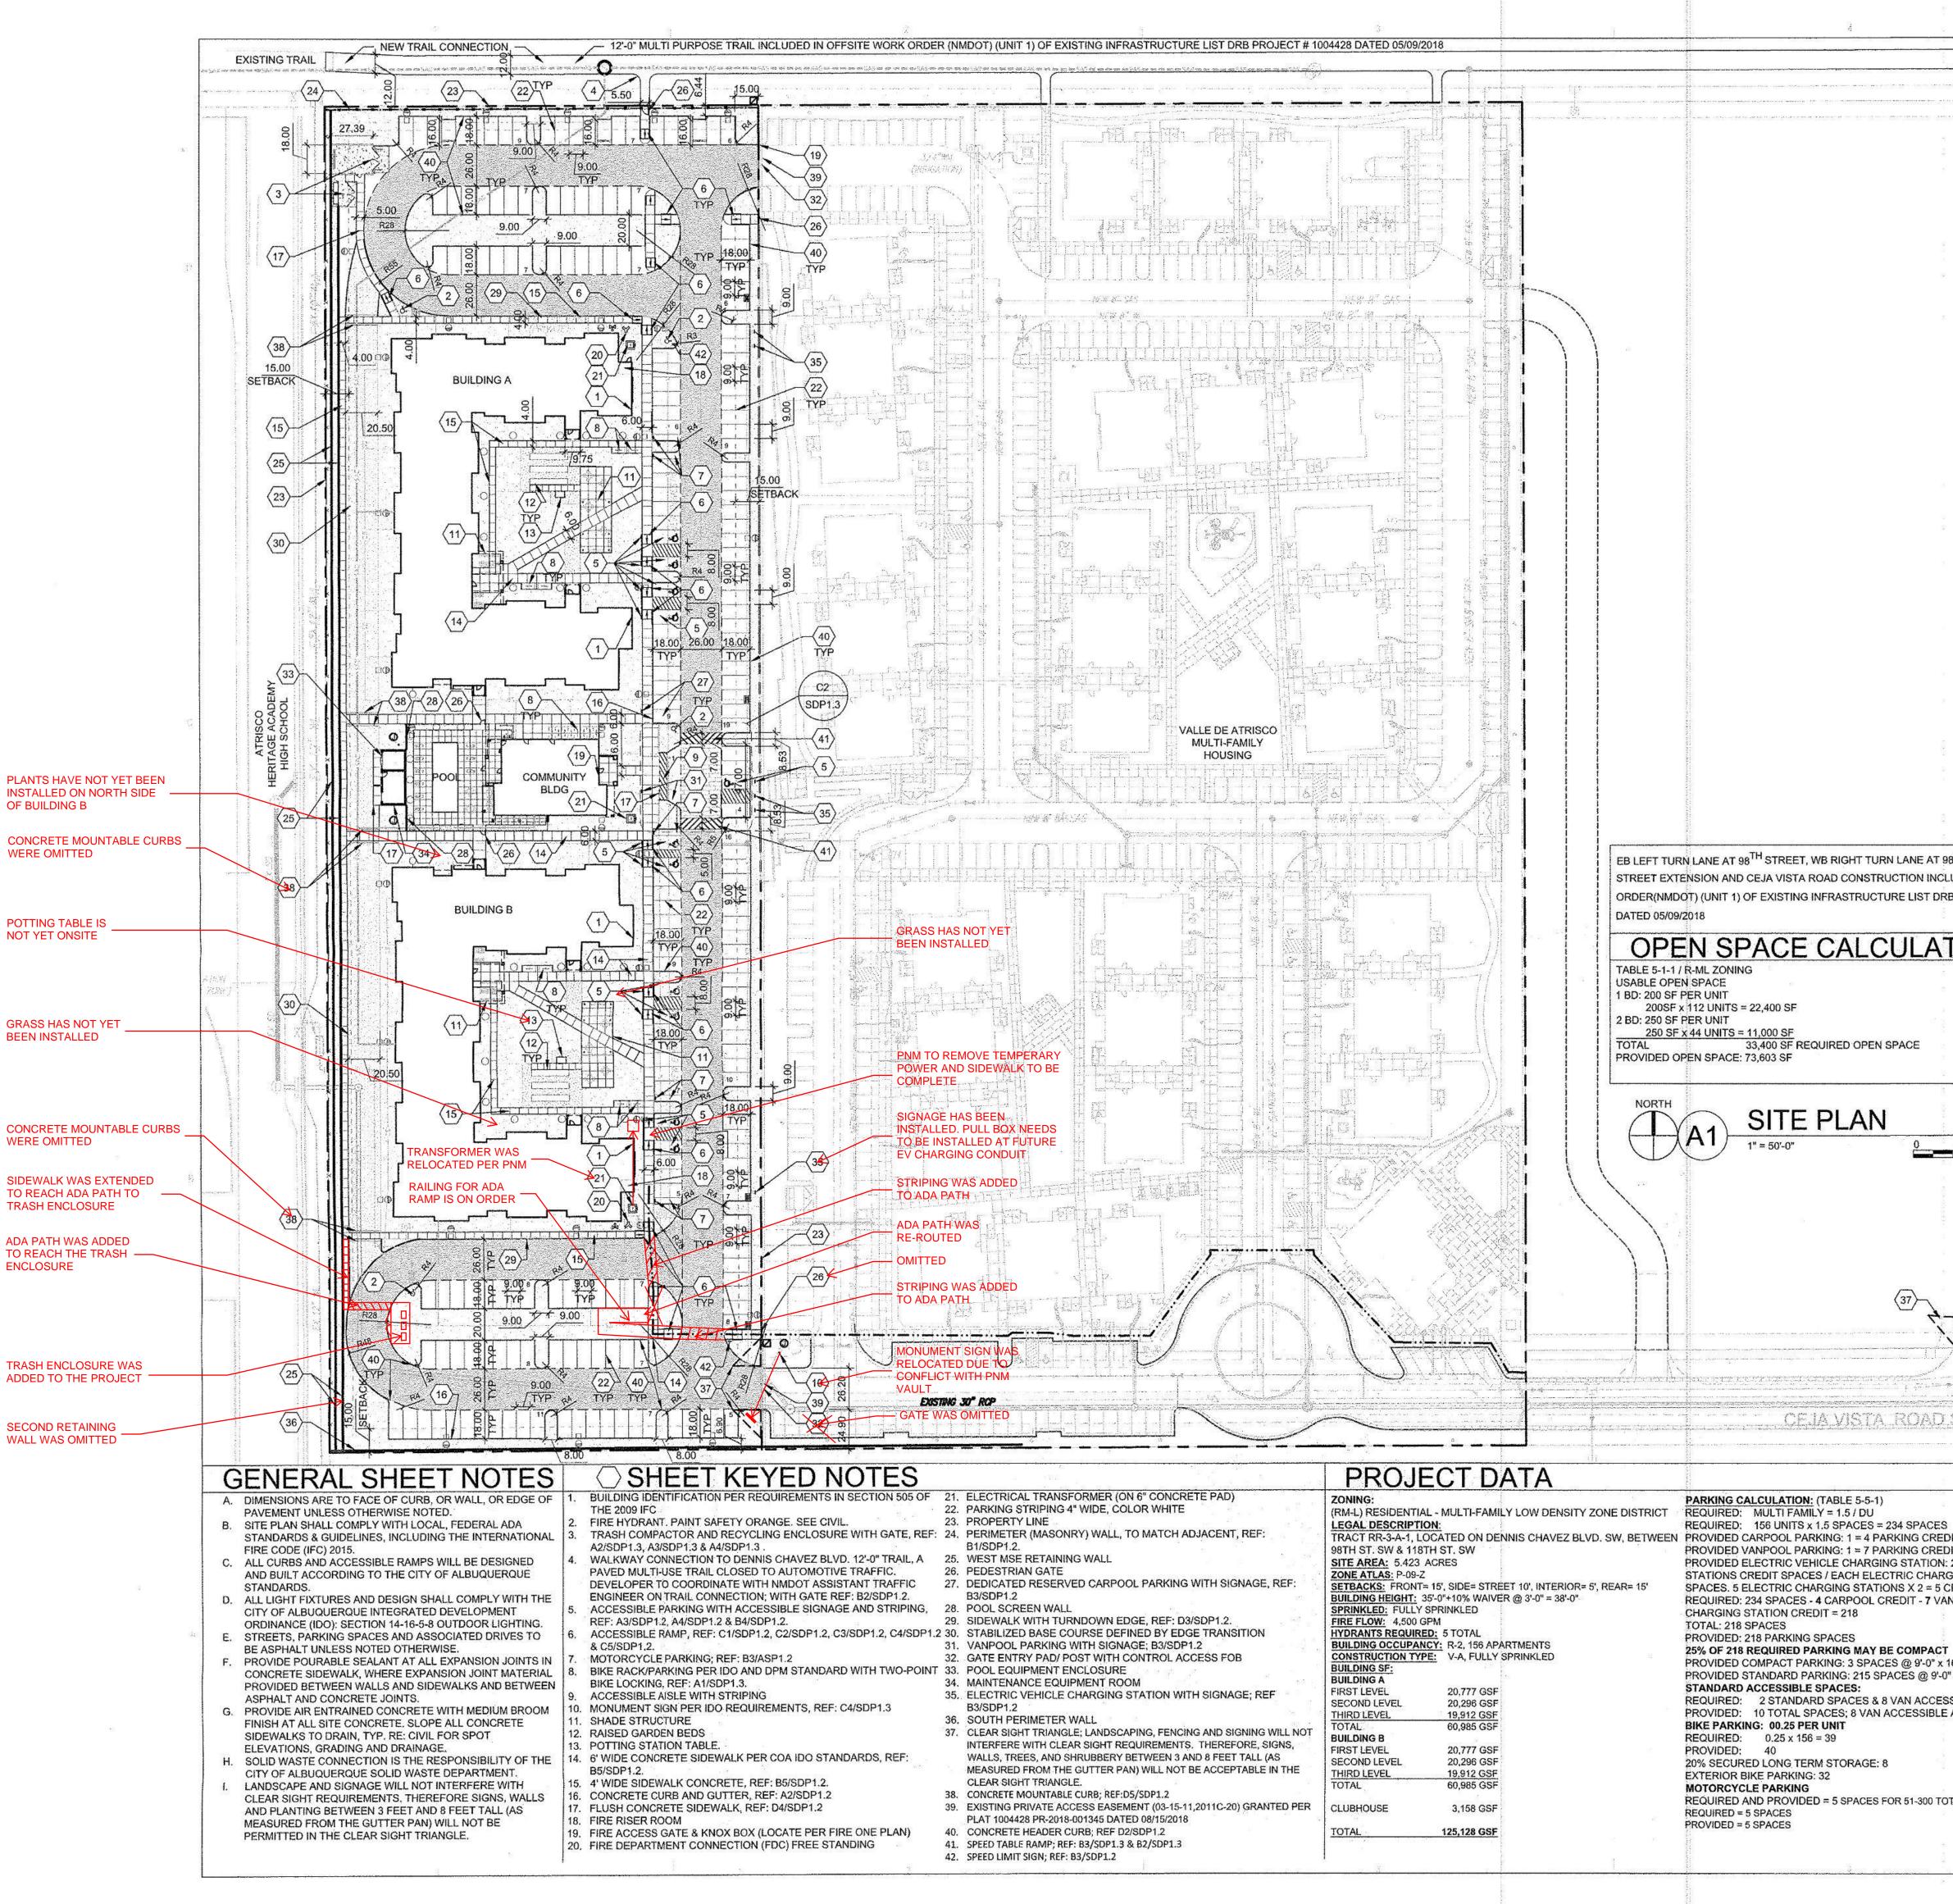

Victoria Crook with Dekker/Perich/Sabatini visited the project site on my behalf on 06/27/2023 to verify construction was in accordance with the attached Site Development Plan. The following items are noted to differ from the approved site development plan:

- Plants have not yet been installed on North side of Building B
- Concrete mountable curbs were omitted at West end of Building B
- Potting table is not yet onsite
- Grass has not yet been installed at Building B Courtyard
- Sidewalk was extended to reach ADA path to Trash Enclosure
- Trash Enclosure was added to the project
- Second retaining wall was omitted at West end of site
- Transformer for Building B was relocated due to lack of room at original location
- Railing for ADA ramp is on order
- PNM needs to remove the temporary power and the sidewalk where it is currently located needs to be placed
- Signage for future EV charging station is installed. Pull box needs to be installed at conduit.
- Striping was added to ADA path

- ADA path was re-routed
- Pedestrian gate was omitted
- Monument sign was relocated due to conflict with PNM vault
- Vehicular gate was omitted

This certification is submitted in support of a request for Final Certificate of Occupancy for Phase I of the project as shown on the attached TCLI plan.