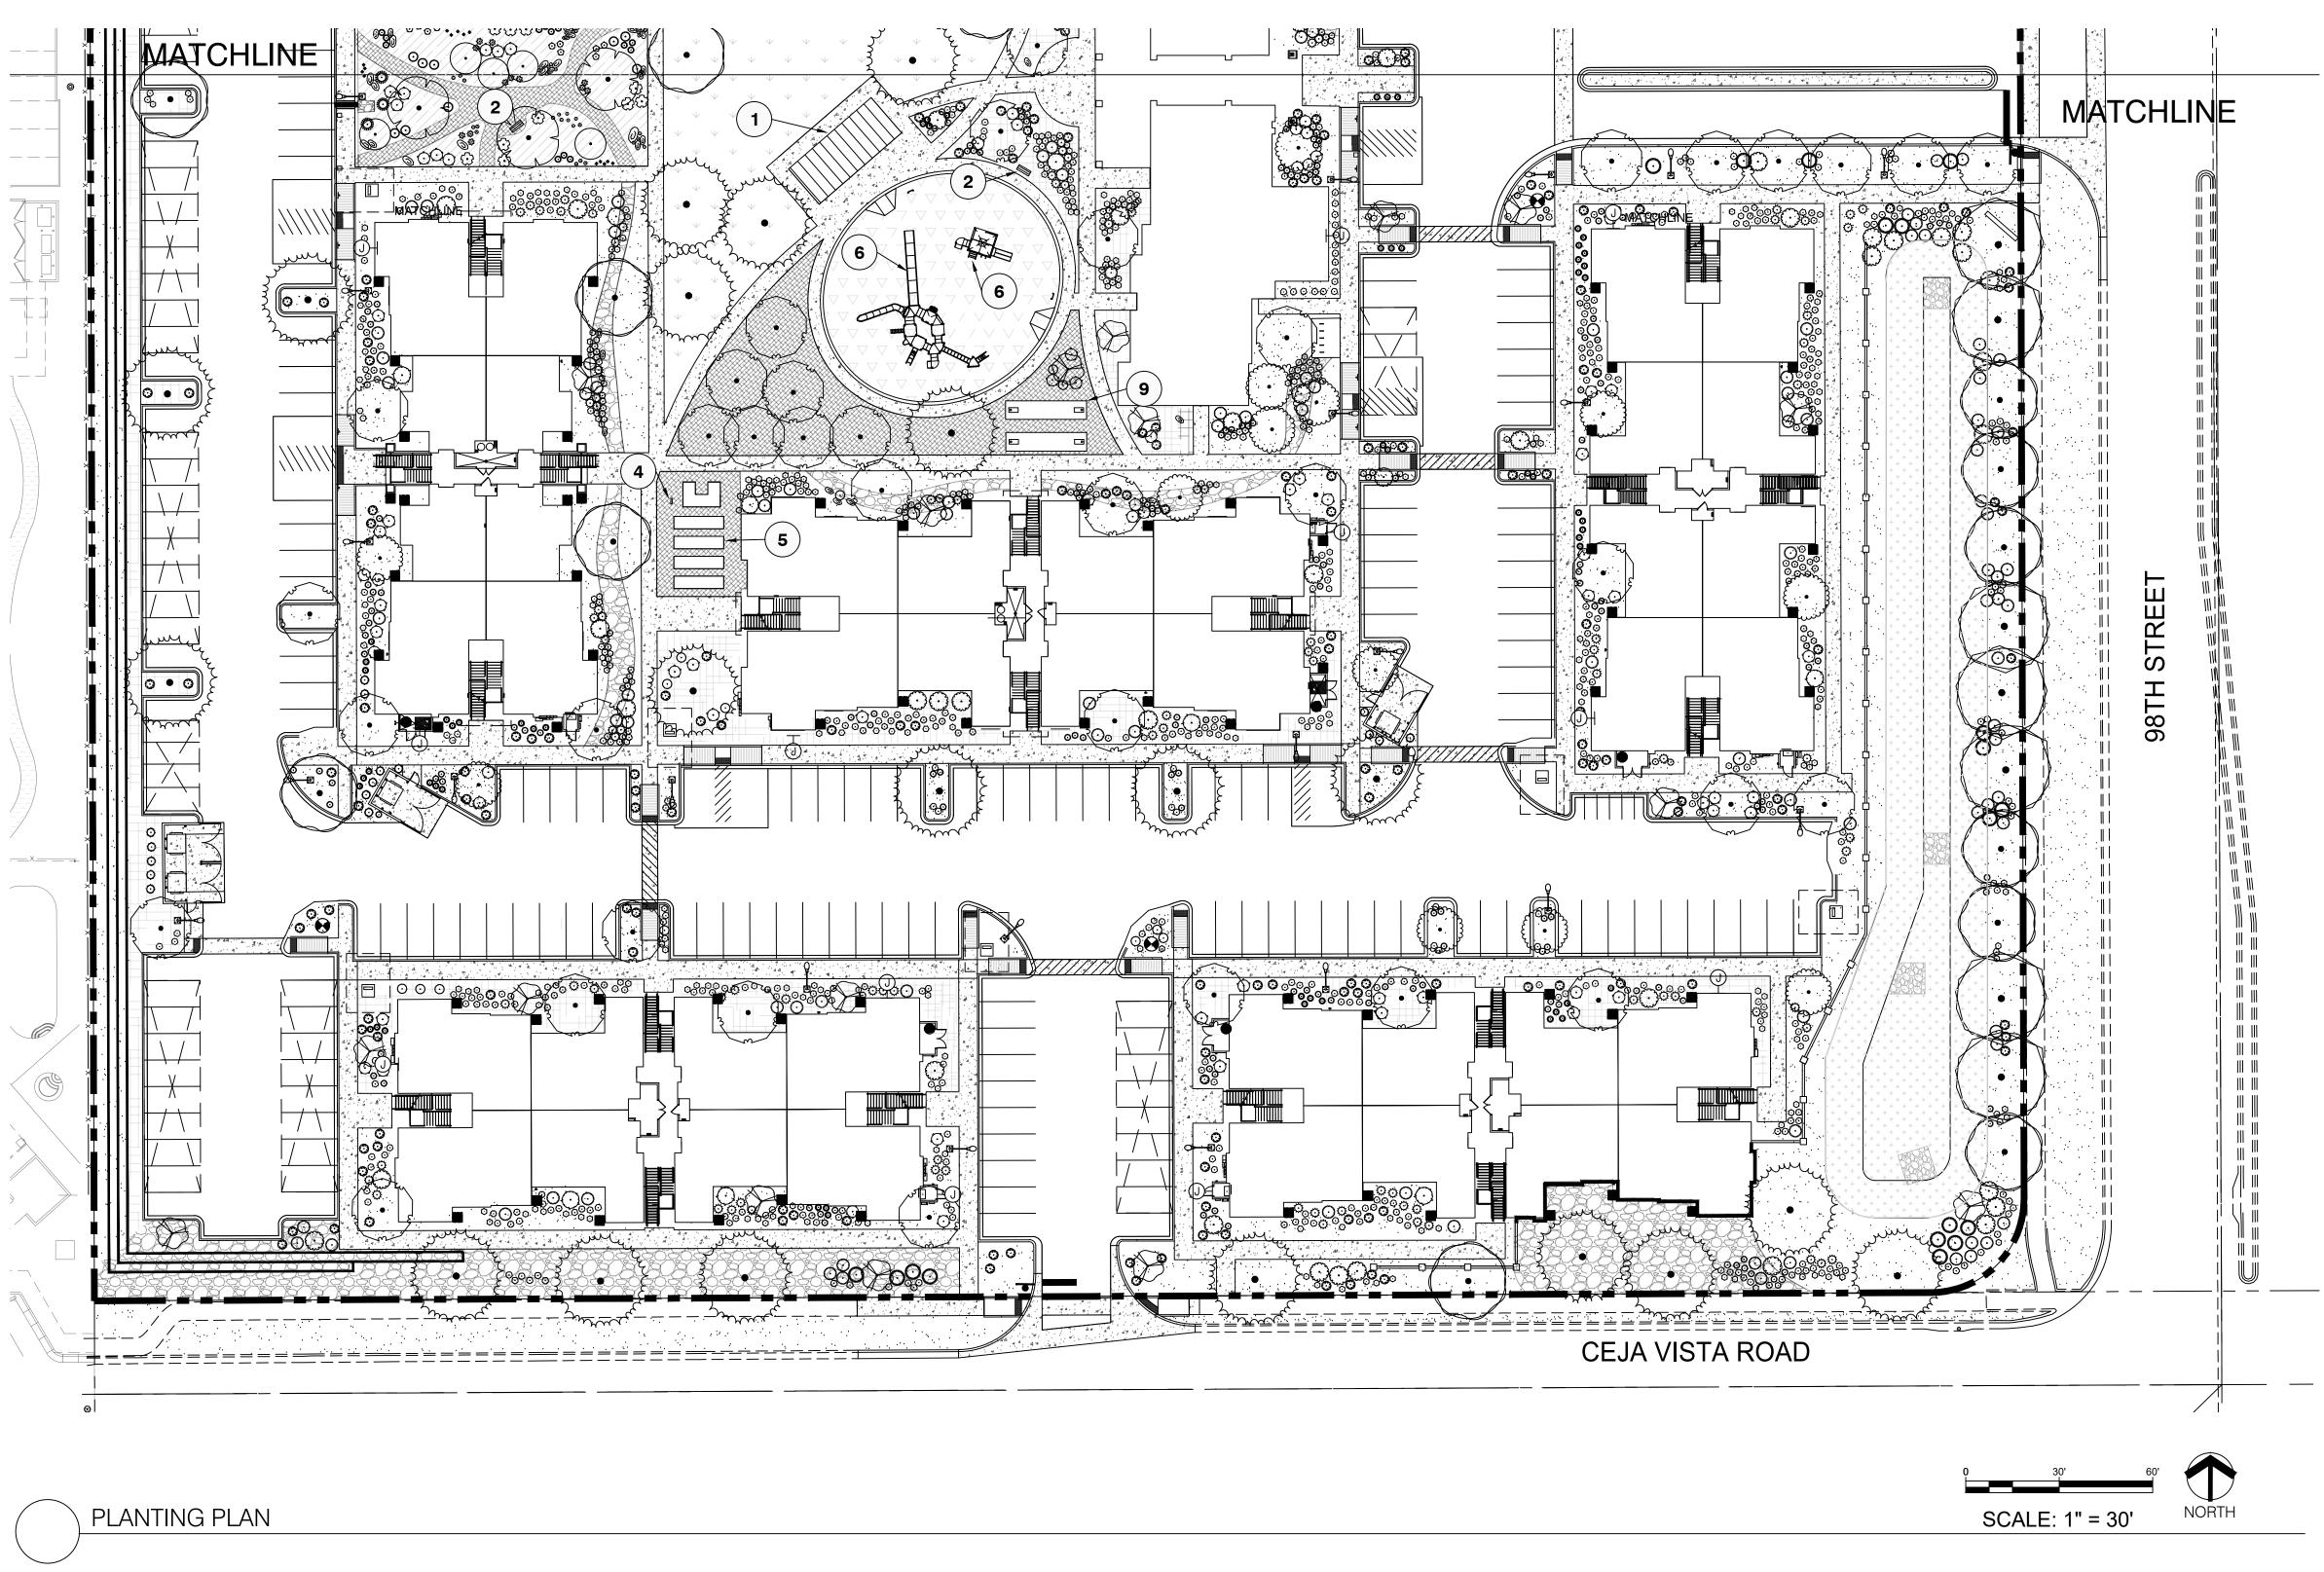

## REFERENCE NOTES SCHEDULE

DETAIL

- CODE DESCRIPTION
- TUBE STEEL TRELLIS, DETAIL TO BE **1**) PROVIDED BY CONTRATCTOR
- DUMOR (800) 598-4018 190 SERIES BENCH, (2) BLACK. INSTALL PER MANUFACTURER INSTRUCTIONS.
- **GLOBAL INDUSTRIES (800) 645-2986 PET** WASTE STATION, MODEL 277CP42. INSTALL PER MANUFACTURER INSTRUCTIONS.
- ZURN (855) 663-9876 YARD HYDRANT, **4** ) MODEL Z1395. INSTALL PER MANUFACTURER INSTRUCTIONS.
- PLANTING BEDS FROM DURABLE (5) GREENBED (541) 209-2040. TRIM IN TIMBERTECH PVC, BLACK. INSTALL PER MANUFACTURER INSTRUCTIONS. FILL WITH GARDENING SOIL.
- PLAYGROUND EQUIPMENT TO BE **6**) PROVIDED BY PROPERTY MANAGEMENT
- PET DRINKING FOUNTAIN FROM DOG ON (7) IT PARKS (877) 449-0089, MODEL NUMBER 7216R. COLOR STAINLESS STEEL REQUIRES 1/2" INLET AND 30"X30"6" CONCRETE PAD. CONTRACTOR PROVIDE AVB FROM POC. INSTALL PER MANUFACTURER INSTRUCTIONS.
- 6' BLACK FENCING AND GATES FROM (8) MARCO SPECIALTY STEEL (713) 649-5310. INSTALL PER MANUFACTURER INSTRUCTIONS.
- BAG TOSS GAME TO BE PROVIDED BY (9) PROPERTY MANAGEMENT