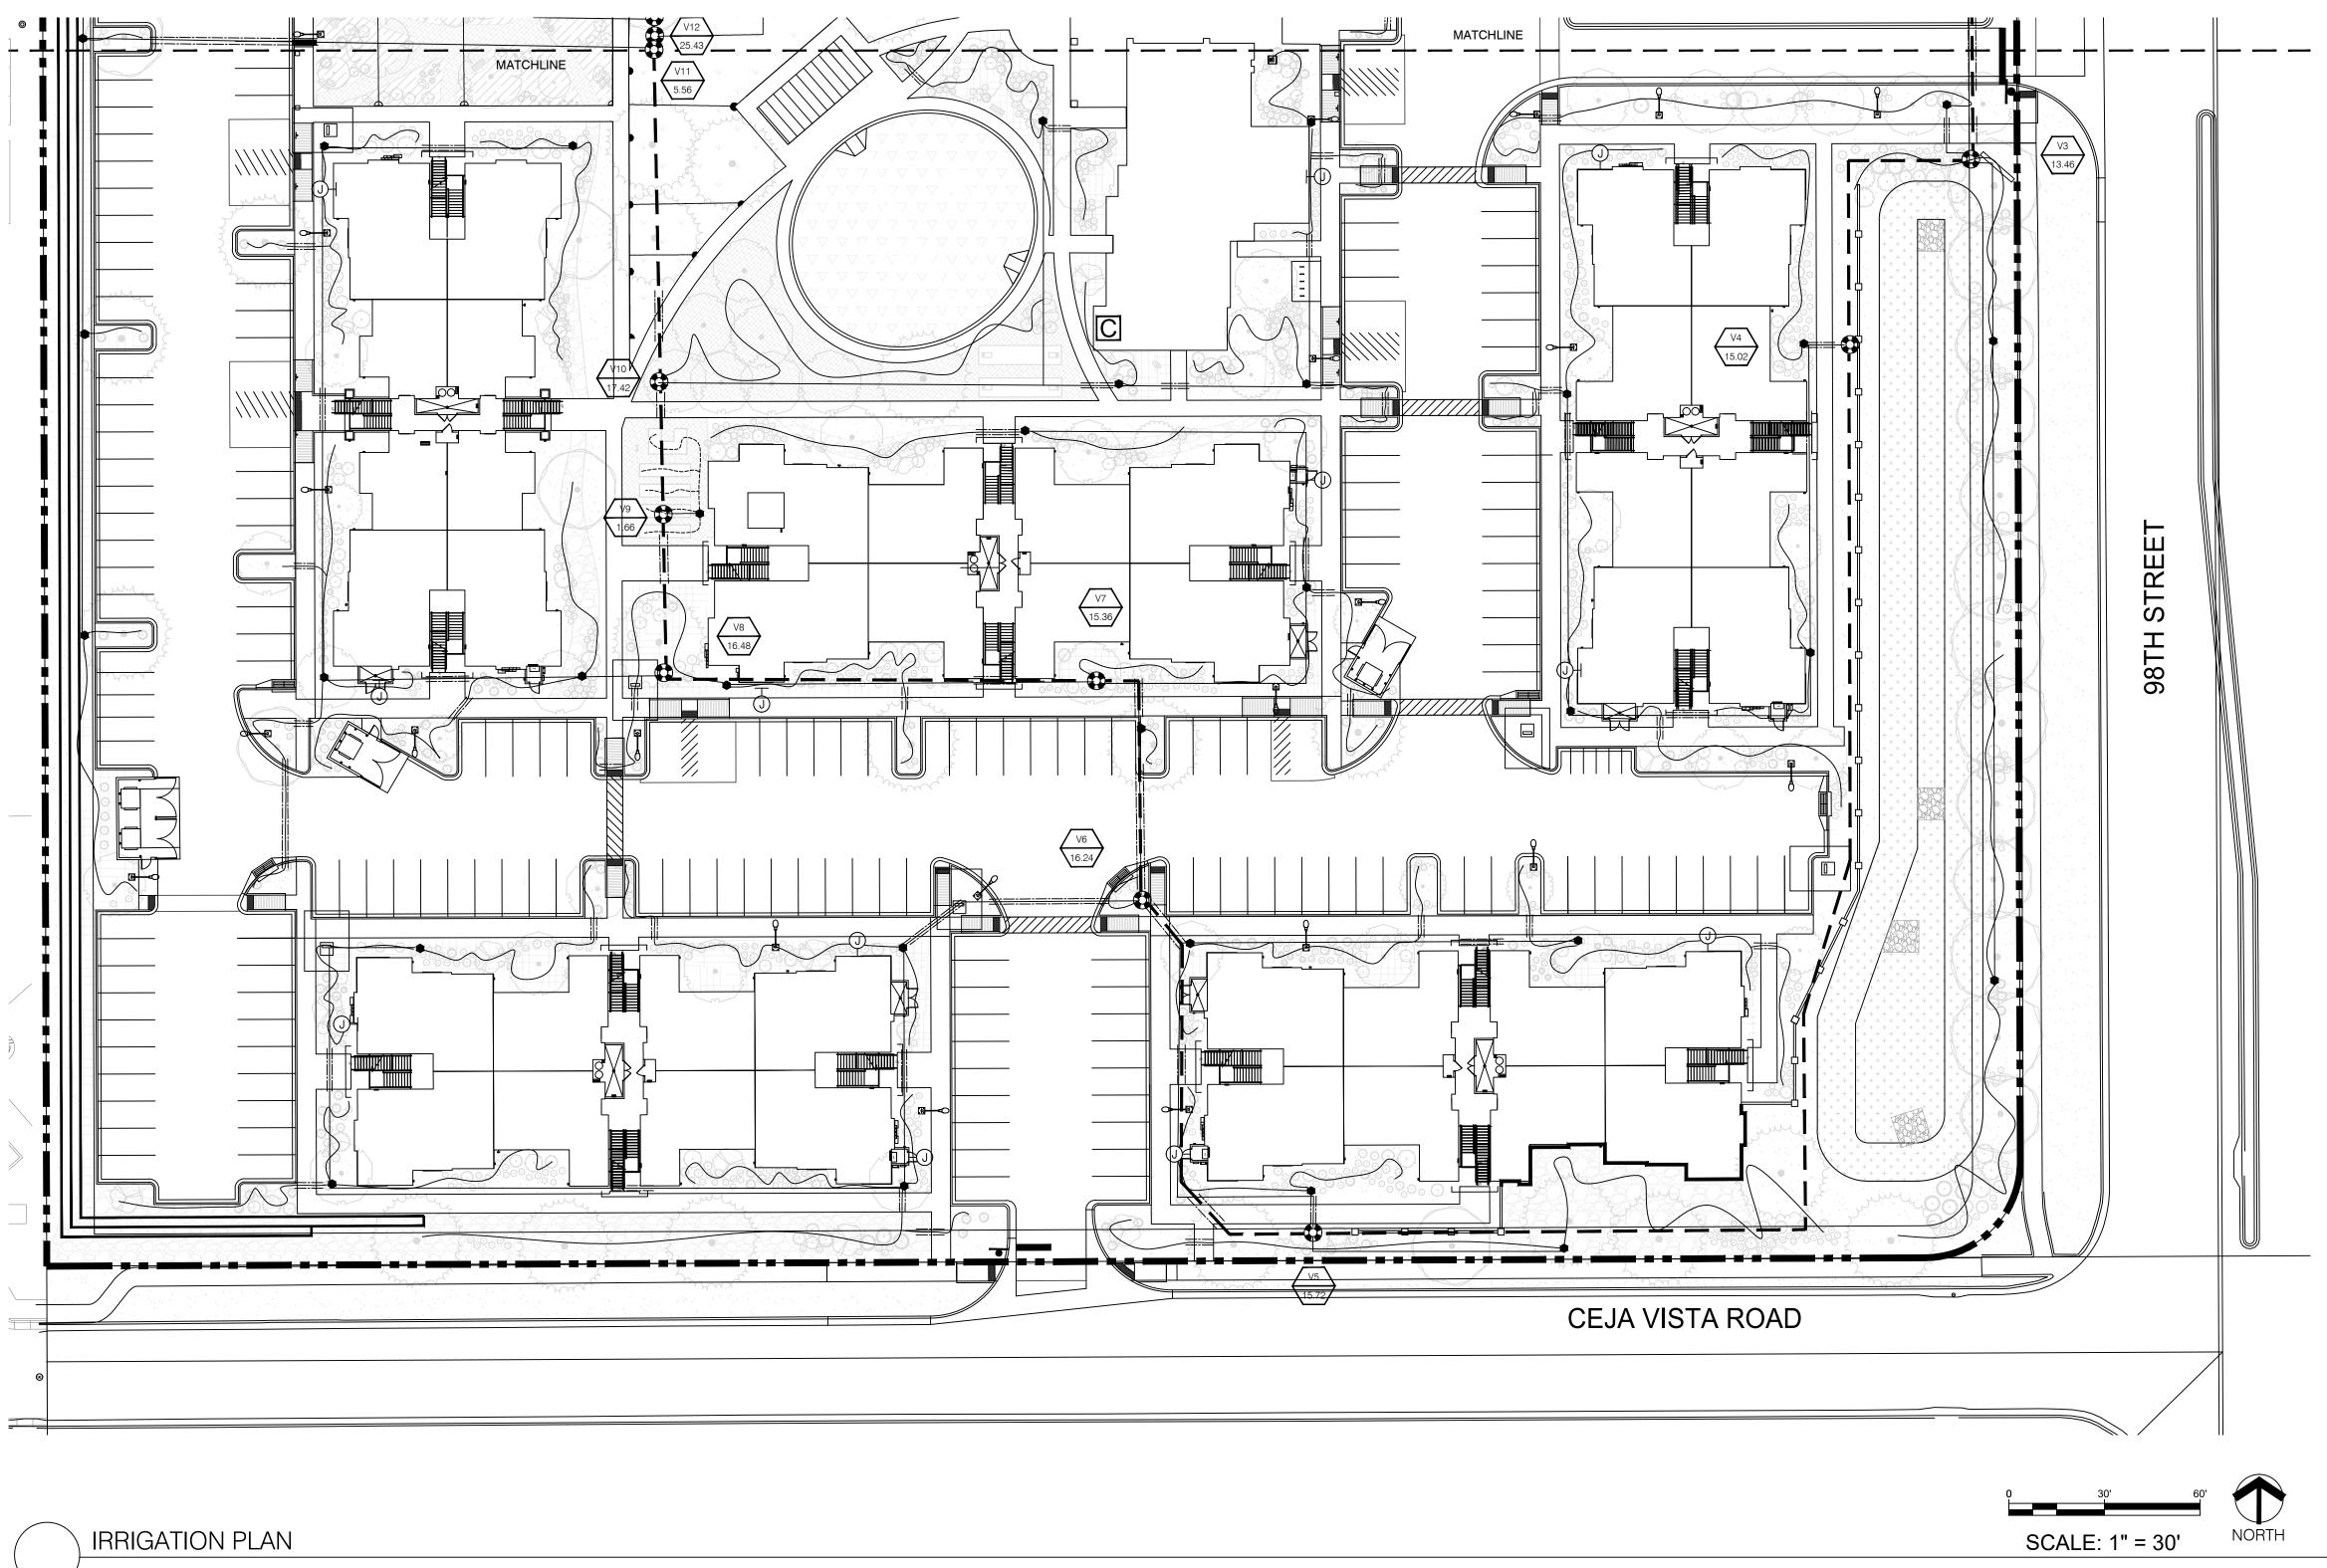

## REFERENCE NOTES SCHEDULE

DETAIL

- CODE DESCRIPTION
- TUBE STEEL TRELLIS, DETAIL TO BE **1**) PROVIDED BY CONTRATCTOR
- DUMOR (800) 598-4018 190 SERIES BENCH, (2) BLACK. INSTALL PER MANUFACTURER INSTRUCTIONS.
- **GLOBAL INDUSTRIES (800) 645-2986 PET** WASTE STATION, MODEL 277CP42. INSTALL PER MANUFACTURER INSTRUCTIONS.
- ZURN (855) 663-9876 YARD HYDRANT, **4** ) MODEL Z1395. INSTALL PER MANUFACTURER INSTRUCTIONS.
- PLANTING BEDS FROM DURABLE (5) GREENBED (541) 209-2040. TRIM IN TIMBERTECH PVC, BLACK. INSTALL PER MANUFACTURER INSTRUCTIONS. FILL WITH GARDENING SOIL.
- PLAYGROUND EQUIPMENT TO BE **6**) PROVIDED BY PROPERTY MANAGEMENT
- PET DRINKING FOUNTAIN FROM DOG ON (7) IT PARKS (877) 449-0089, MODEL NUMBER 7216R. COLOR STAINLESS STEEL REQUIRES 1/2" INLET AND 30"X30"6" CONCRETE PAD. CONTRACTOR PROVIDE AVB FROM POC. INSTALL PER MANUFACTURER INSTRUCTIONS.
- 6' BLACK FENCING AND GATES FROM (8) MARCO SPECIALTY STEEL (713) 649-5310. INSTALL PER MANUFACTURER INSTRUCTIONS.
- BAG TOSS GAME TO BE PROVIDED BY (9) PROPERTY MANAGEMENT