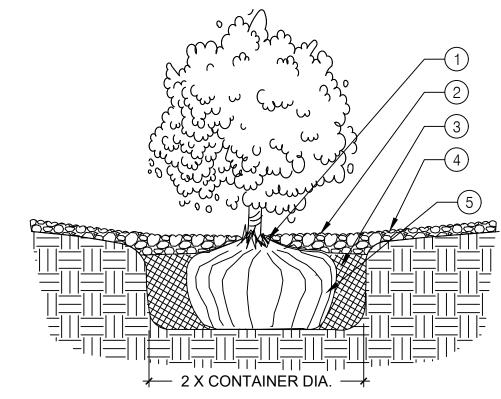

BOULDER DETAIL

PLANTING NOTES

1. PRIOR TO BEGINNING WORK ON THE PROJECT, THE

SALVAGED LIMESTONE, DIMENSIONS VARY

- SURFACE TREATMENT, SEE LANDSCAPE PLANS 

GROUND 6" -COMPACTED SUBGRADE TO 95% 1. STRESS POINT OF TREE 2. 8' OR 10' LODGEPOLE STAKES DRIVEN AT ANGLE (8' FOR MULTI

- OR CANOPY, 10' FOR TALL COLUMNAR) 3. 5/8" BLACK POLY TUBING, 12"-15" LONG MIN., NOTCH BACKSIDE OF POLY TUBING
- 4. #10 PLASTIC COATED GUYWIRE (WRAP TWICE AROUND STAKE)
- 5. PLANT TREE ROOT COLLAR 1"-2" ABOVE FINISH GRADE 6. WATER RETENTION BASIN - ORGANIC MULCH SHALL BE PROVIDED WITHIN A 5' RADIUS OF NEWLY PLANTED TREES, AT A DEPTH OF 3". THE WATER RETENTION BASIN SHALL BE TWICE THE PLANTING PIT DIAMETER. THE EDGES OF THE WATER RETENTION BASIN SHALL BE SMOOTHLY FORMED WITH NO OBTRUSIVE EDGES 7. 3" LAYER OF ROCK MULCH - SEE PLANTING PLAN
- 8. ROOTBALL WITH REMOVE ROPE AND BURLAP AFTER PLANTING 9. SPECIFIED PLANTING MIX - WATER AND TAMP TO REMOVE
- AIR POCKETS 2 X CONTAINER DIA.

SCALE: N.T.S.

TREE PLANTING

2

REMOVED PRIOR TO PREPARATION FOR PLANTING. 4. ALL EXISTING PLANT MATERIALS TO REMAIN SHALL BE PROTECTED DURING CONSTRUCTION. DAMAGED MATERIALS SHALL BE REPLACED IN KIND AT THE CONTRACTOR'S EXPENSE. 5. PLANT QUANTITIES ARE PROVIDED FOR CONTRACTOR'S CONVENIENCE ONLY, PLANS SHALL TAKE PRECEDENCE.

GENERAL LANDSCAPE NOTES

- 1. PLANT TREE ROOT COLLAR 1"-2" ABOVE FINISH GRADE 2. WATER RETENTION BASIN - 3" LAYER OF ORGANIC BARK MULCH.
- THE WATER RETENTION BASIN SHALL BE TWICE THE PLANTING PIT DIAMETER. THE EDGES OF THE WATER RETENTION BASIN SHALL BE SMOOTHLY FORMED WITH NO OBTRUSIVE EDGES. 3. SPECIFIED PLANTING MIX - WATER AND TAMP TO REMOVE AIR
- POCKETS 4. 3" LAYER OF ROCK MULCH - SEE PLANTING PLAN 5. ROOTBALL