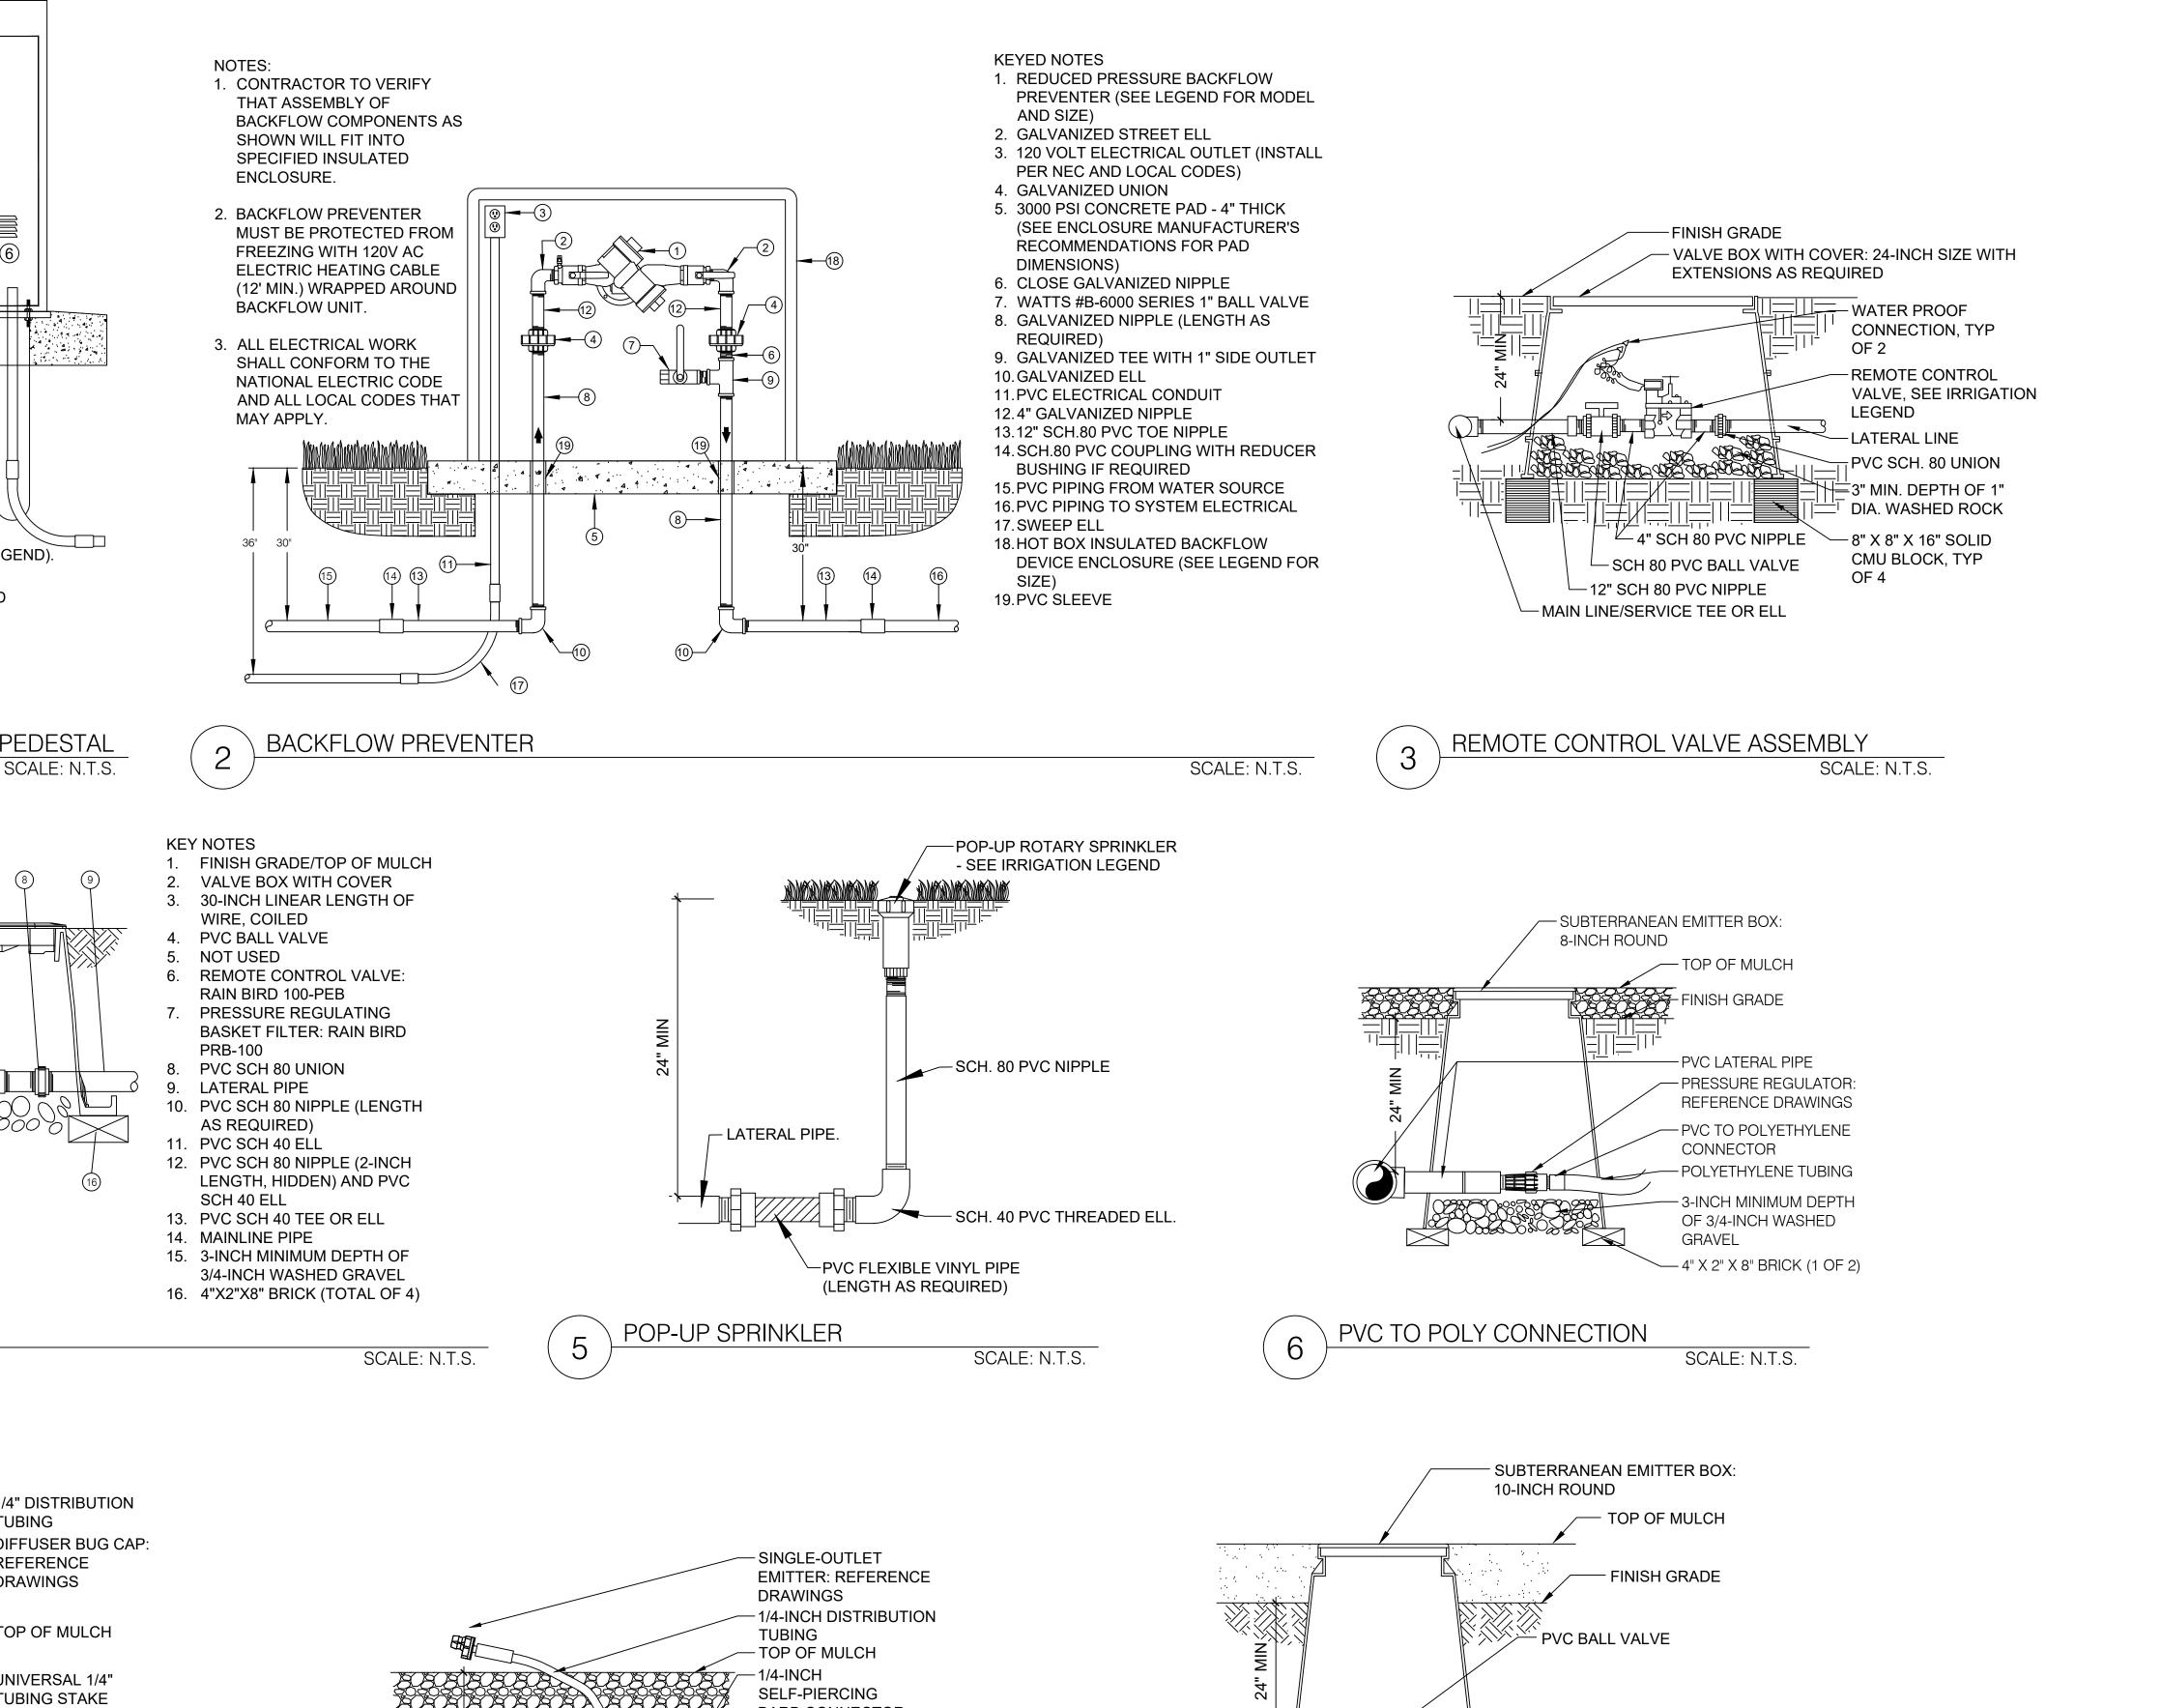

| 60 MIN  |
| V-17 | 2"   | DRIP        | 37.2 GPM    | N/A          | 60 MIN  |
| V-18 | 1.5" | DRIP        | 20.32 GPM   | N/A          | 60 MIN  |
| MV   | 2"   | MASTERVALVE | 37.2 GPM    | N/A          |         |
|      |      |             | TOTAL RUNTI | 1,065 MIN    |         |





NOTES:  $\diamond$ INSTALL CONTROLLER IN ACCORDANCE WITH THE NATIONAL ELECTRICAL CODE, THE MANUFACTURE'S INSTALLATION INSTRUCTIONS AND ALL LOCAL CODES AND ORDINANCES THAT MAY APPLY (-6)(4)**--**(1) PEDESTAL MOUNT IRRIGATION CONTROLLER (SEE LEGEND). INSTALL PER MANUFACTURER'S SPECIFICATIONS (2) SINGLE PIECE GROUND CLAMP 5/8" X 8' COPPER CLAD B) GROUNDING ROD CARSON #910 (4) 10" ROUND VALVE BOX WITH #910-4 "TEE" STYLE LID 5) 6" CLASS 200 PVC (LENGTH AS REQUIRED) ) GROUND LUG ON SATELLITE CONTROLLER





-UNIVERSAL 1/4" TUBING STAKE

-MULTI-OUTLET BARB INLET X BARB EMITTER: REFERENCE

-1/2" POLYETHYLENE **DISTRIBUTION TUBING** - 3" MINIMUM DEPTH OF 3/4" WASHED GRAVEL

SCALE: N.T.S.



DRIP FLUSH VALVE

-4" X 2" X 8" BRICK

-3-INCH MINIMUM DEPTH OF

- 3/4" POLY PIPE

3/4-INCH WASHED GRAVEL

(1 OF 2)

SCALE: N.T.S.