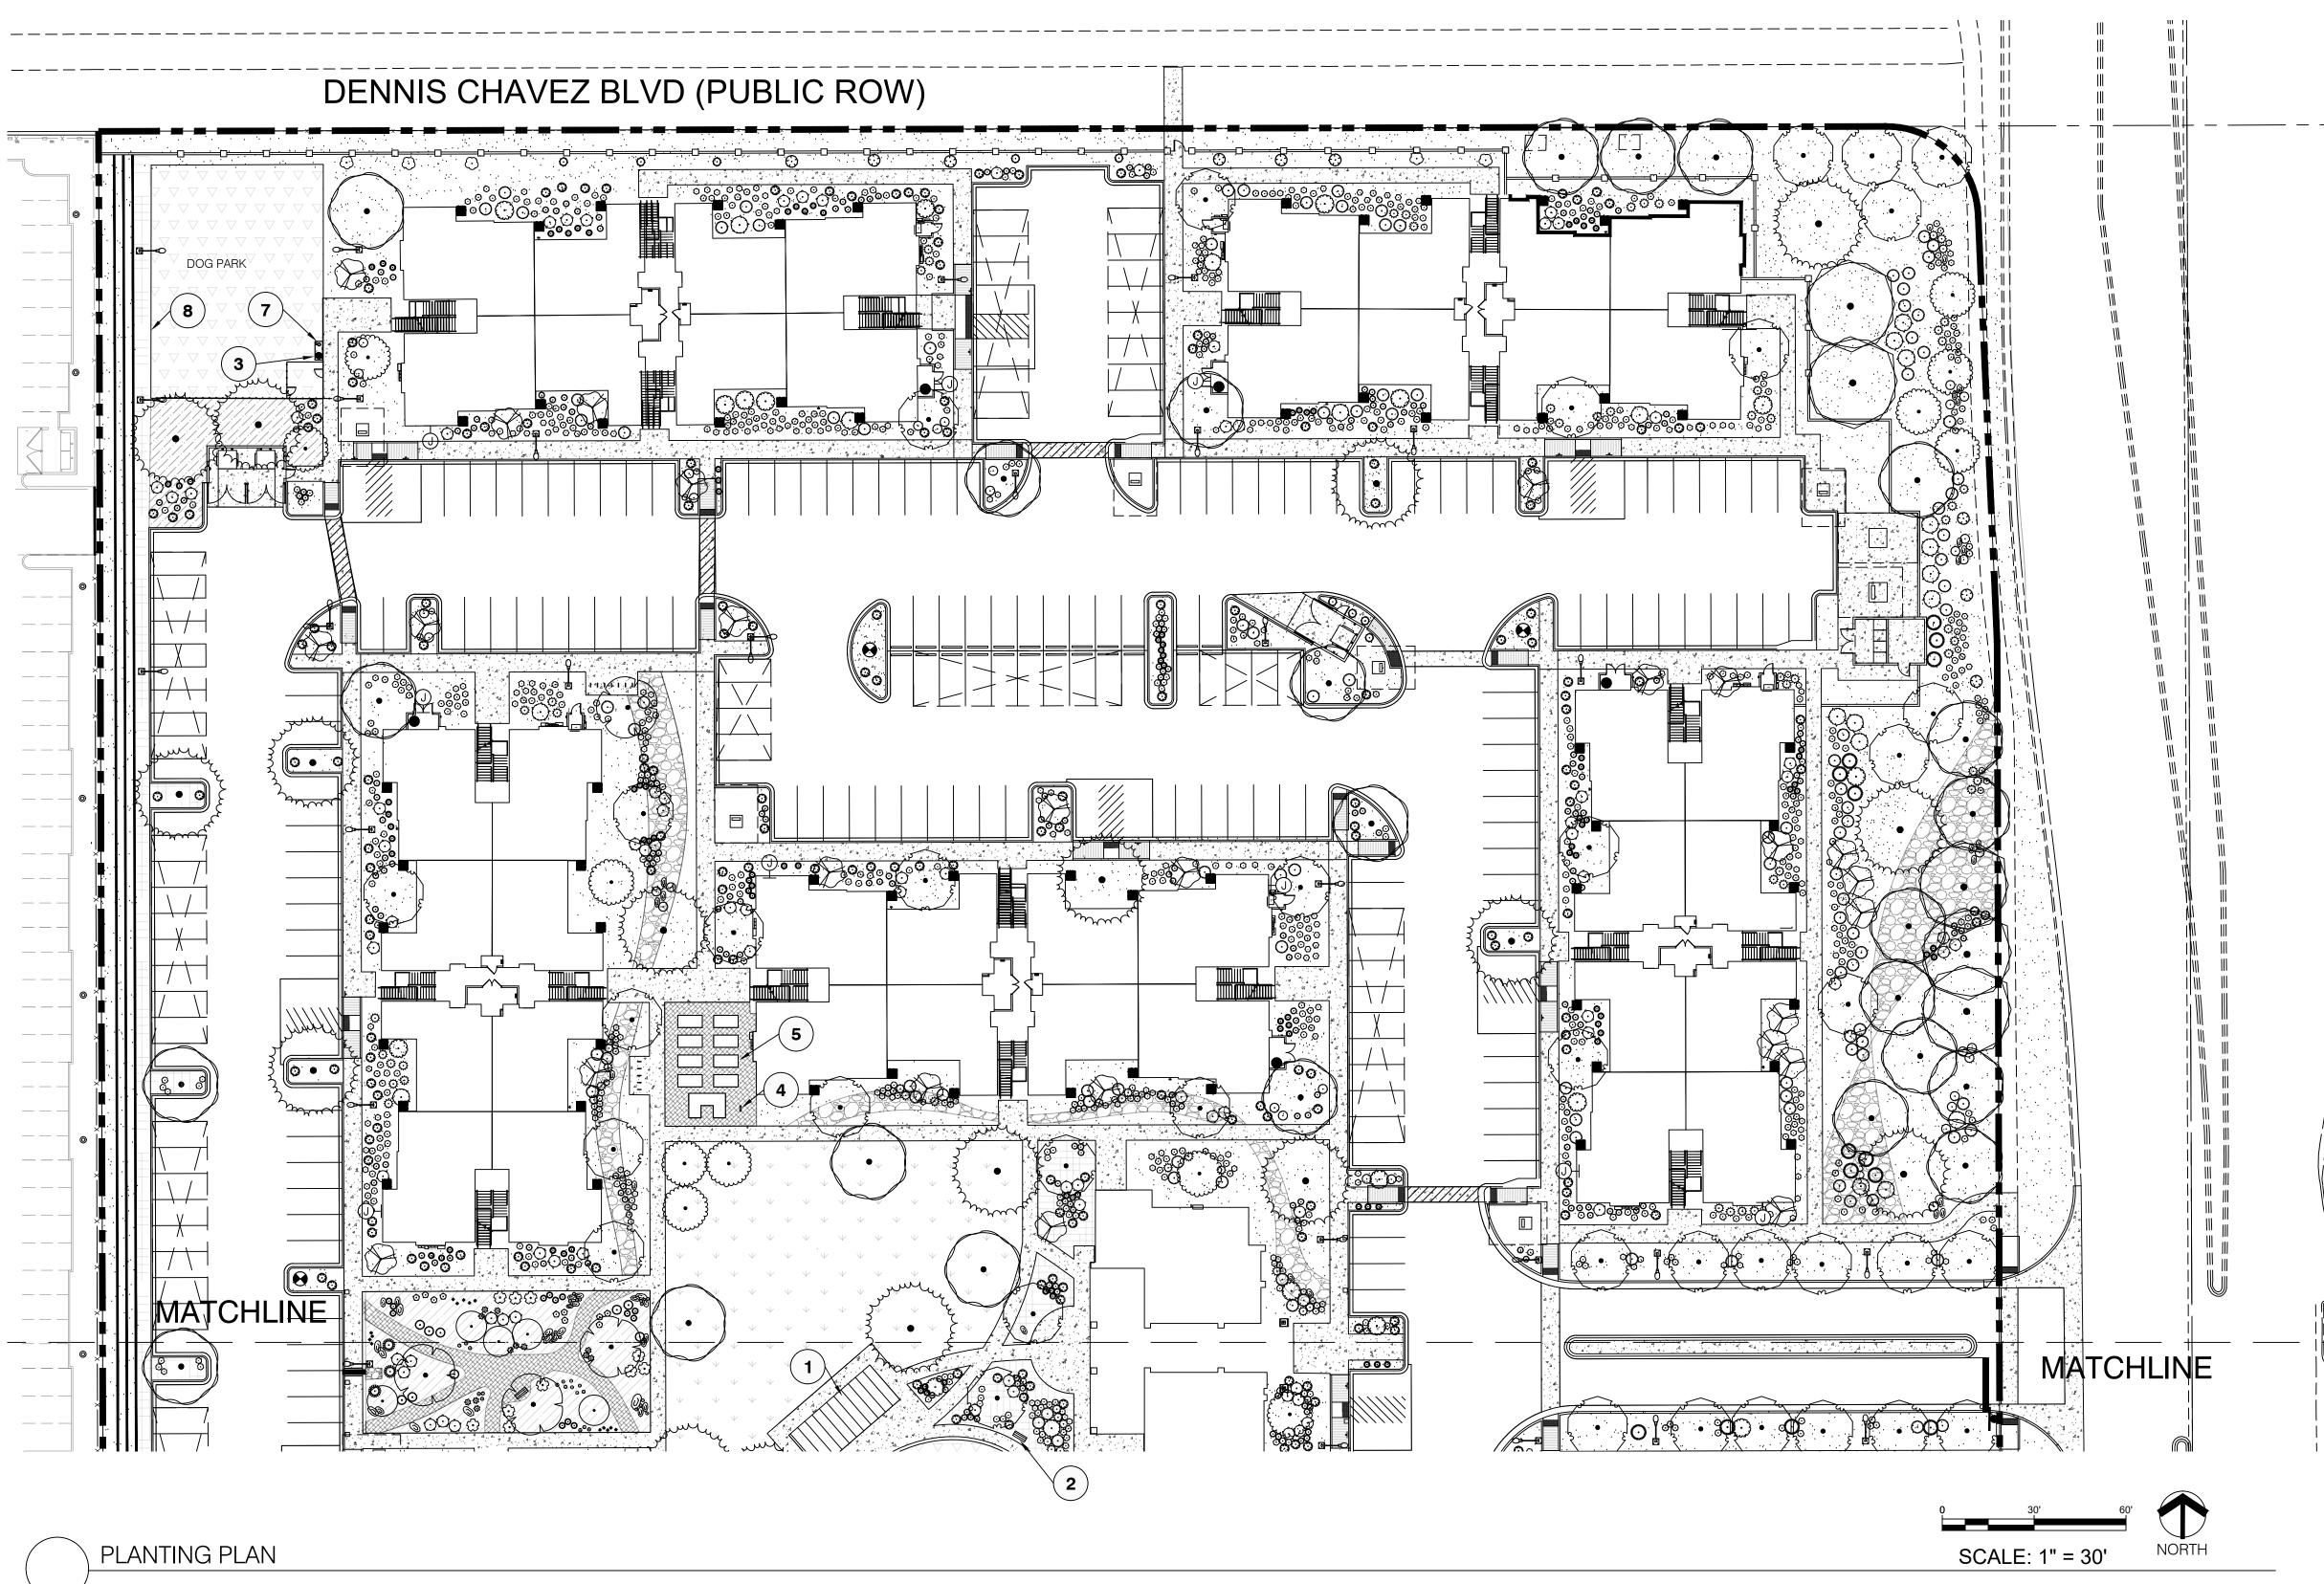

## REFERENCE NOTES SCHEDULE

DETAIL

- CODE DESCRIPTION
- TUBE STEEL TRELLIS, DETAIL TO BE **1**) PROVIDED BY CONTRATCTOR
- DUMOR (800) 598-4018 190 SERIES BENCH, (2) BLACK. INSTALL PER MANUFACTURER INSTRUCTIONS.
- **GLOBAL INDUSTRIES (800) 645-2986 PET** WASTE STATION, MODEL 277CP42. INSTALL PER MANUFACTURER INSTRUCTIONS.
- ZURN (855) 663-9876 YARD HYDRANT, **4** ) MODEL Z1395. INSTALL PER MANUFACTURER INSTRUCTIONS.
- PLANTING BEDS FROM DURABLE (5) GREENBED (541) 209-2040. TRIM IN TIMBERTECH PVC, BLACK. INSTALL PER MANUFACTURER INSTRUCTIONS. FILL WITH GARDENING SOIL.
- PLAYGROUND EQUIPMENT TO BE **6**) PROVIDED BY PROPERTY MANAGEMENT
- PET DRINKING FOUNTAIN FROM DOG ON (7) IT PARKS (877) 449-0089, MODEL NUMBER 7216R. COLOR STAINLESS STEEL REQUIRES 1/2" INLET AND 30"X30"6" CONCRETE PAD. CONTRACTOR PROVIDE AVB FROM POC. INSTALL PER MANUFACTURER INSTRUCTIONS.
- 6' BLACK FENCING AND GATES FROM (8) MARCO SPECIALTY STEEL (713) 649-5310. INSTALL PER MANUFACTURER INSTRUCTIONS.
- BAG TOSS GAME TO BE PROVIDED BY (9) PROPERTY MANAGEMENT