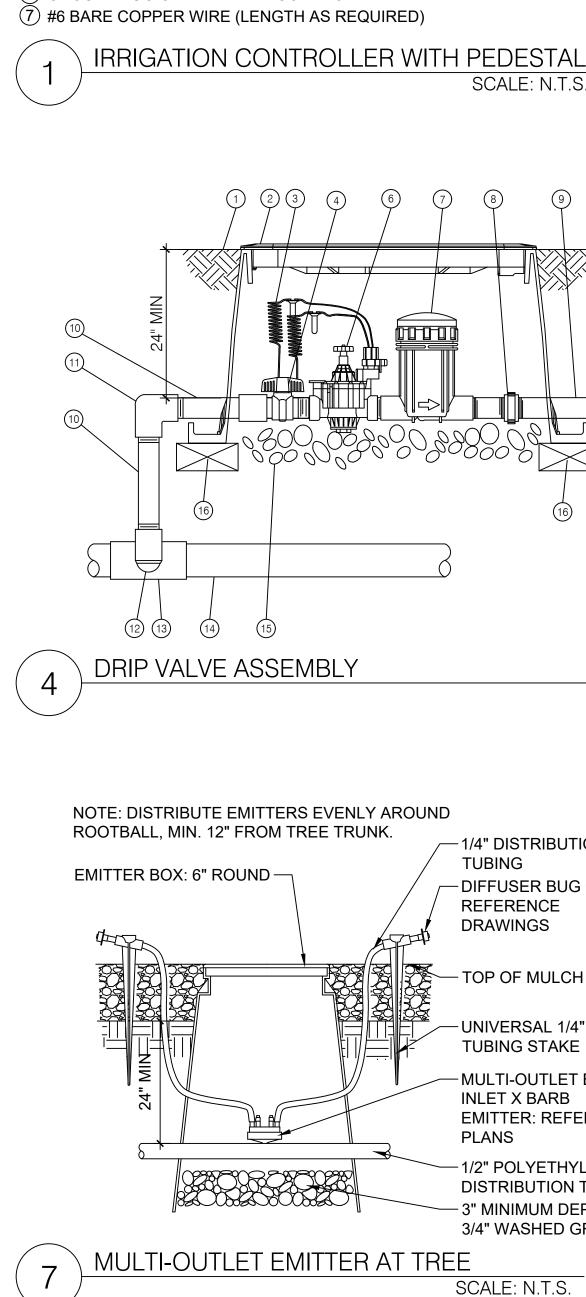

.66 GPM    | N/A          | 60 MIN  |
| V-10 | 1.5" | DRIP        | 17.42 GPM   | N/A          | 60 MIN  |
| V-11 | 1"   | DRIP        | 5.56 GPM    | N/A          | 60 MIN  |
| V-12 | 1.5" | SPRAY       | 25.43 GPM   | 1.76"/HR     | 30 MIN  |
| V-13 | 3/4" | SPRAY       | 2.34 GPM    | .59"/HR      | 75 MIN  |
| V-14 | 1.5" | DRIP        | 21.9 GPM    | N/A          | 60 MIN  |
| V-15 | 3/4" | NETAFIM     | 1.78 GPM    | N/A          | 60 MIN  |
| V-16 | 1.5" | DRIP        | 18.9 GPM    | N/A          | 60 MIN  |
| V-17 | 2"   | DRIP        | 37.2 GPM    | N/A          | 60 MIN  |
| V-18 | 1.5" | DRIP        | 20.32 GPM   | N/A          | 60 MIN  |
| MV   | 2"   | MASTERVALVE | 37.2 GPM    | N/A          |         |
|      |      |             | TOTAL RUNTI | 1,065 MIN    |         |





NOTES:  $\diamond$ INSTALL CONTROLLER IN ACCORDANCE WITH THE NATIONAL ELECTRICAL CODE, THE MANUFACTURE'S INSTALLATION INSTRUCTIONS AND ALL LOCAL CODES AND ORDINANCES THAT MAY APPLY (-6)(4)**--**(1) PEDESTAL MOUNT IRRIGATION CONTROLLER (SEE LEGEND). INSTALL PER MANUFACTURER'S SPECIFICATIONS (2) SINGLE PIECE GROUND CLAMP 5/8" X 8' COPPER CLAD B) GROUNDING ROD CARSON #910 (4) 10" ROUND VALVE BOX WITH #910-4 "TEE" STYLE LID 5) 6" CLASS 200 PVC (LENGTH AS REQUIRED) ) GROUND LUG ON SATELLITE CONTROLLER





-UNIVERSAL 1/4" TUBING STAKE

-MULTI-OUTLET BARB INLET X BARB EMITTER: REFERENCE

-1/2" POLYETHYLENE **DISTRIBUTION TUBING** - 3" MINIMUM DEPTH OF 3/4" WASHED GRAVEL

SCALE: N.T.S.



DRIP FLUSH VALVE

-4" X 2" X 8" BRICK

-3-INCH MINIMUM DEPTH OF

- 3/4" POLY PIPE

3/4-INCH WASHED GRAVEL