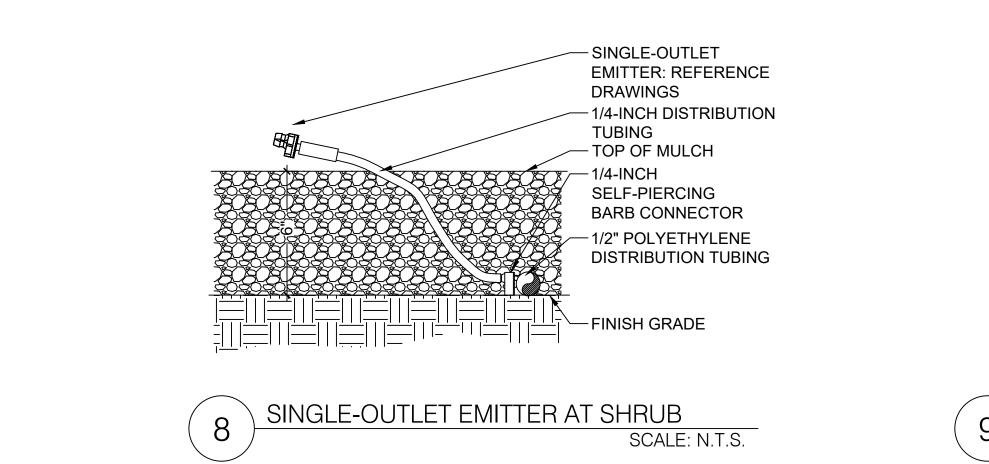

.2 GPM    | N/A          |         |
|      |      |             | TOTAL RUNTI | 1,065 MIN    |         |





NOTES:  $\diamond$ INSTALL CONTROLLER IN ACCORDANCE WITH THE NATIONAL ELECTRICAL CODE, THE MANUFACTURE'S INSTALLATION INSTRUCTIONS AND ALL LOCAL CODES AND ORDINANCES THAT MAY APPLY (-6)(4)**--**(1) PEDESTAL MOUNT IRRIGATION CONTROLLER (SEE LEGEND). INSTALL PER MANUFACTURER'S SPECIFICATIONS (2) SINGLE PIECE GROUND CLAMP 5/8" X 8' COPPER CLAD B) GROUNDING ROD CARSON #910 (4) 10" ROUND VALVE BOX WITH #910-4 "TEE" STYLE LID 5) 6" CLASS 200 PVC (LENGTH AS REQUIRED) ) GROUND LUG ON SATELLITE CONTROLLER





-UNIVERSAL 1/4" TUBING STAKE

-MULTI-OUTLET BARB INLET X BARB EMITTER: REFERENCE

-1/2" POLYETHYLENE **DISTRIBUTION TUBING** - 3" MINIMUM DEPTH OF 3/4" WASHED GRAVEL

SCALE: N.T.S.



DRIP FLUSH VALVE

-4" X 2" X 8" BRICK

-3-INCH MINIMUM DEPTH OF

- 3/4" POLY PIPE

3/4-INCH WASHED GRAVEL

(1 OF 2)

SCALE: N.T.S.