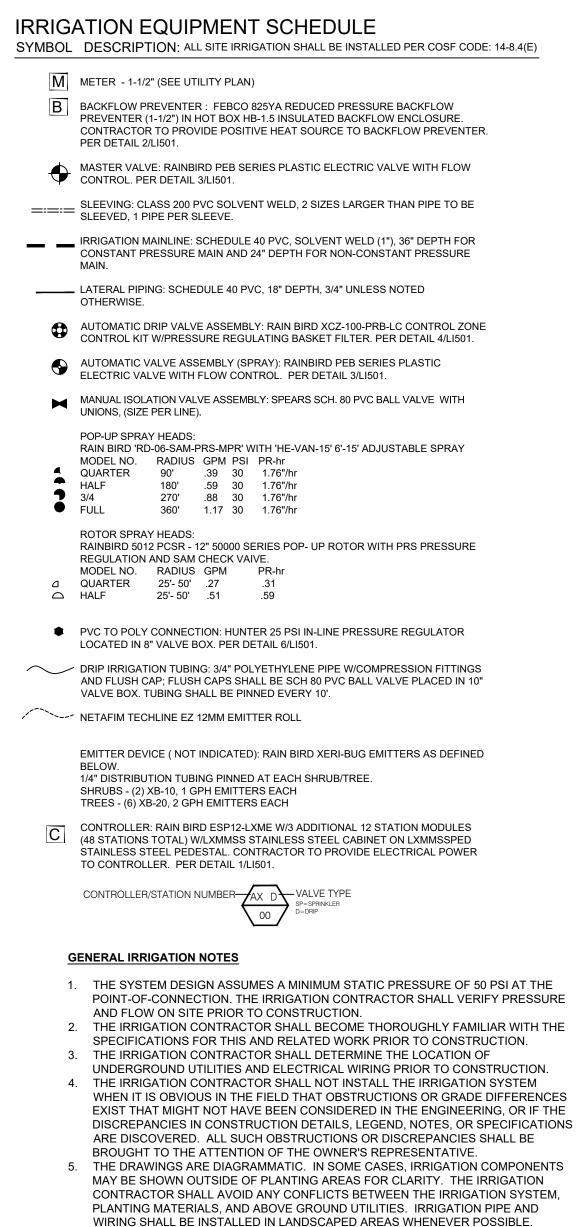

244 SF       | PARK BLEND TURFGRASS SOD.                                                                                                                 |
| 11,511 SF + + + | SOUTHWEST NATIVE GRASS SEED MIX FROM AMERICAN MEADOWS, SOW AT 1LB/1000SF.                                                                 |
| 3,215 SF        | SOUTHWEST WILDFLOWER SEED MIX FROM AMERICAN MEADOWS, SOW AT 1LB/1000SF.                                                                   |
| 192 💭<br>O      | BASALT BOULDERS 3 X 3 X 3. PER DETAIL 1/LP101                                                                                             |
| 3,215 SF        | MEADOWS, SOW AT 1LB/1000SF.<br>SOUTHWEST WILDFLOWER SEED MIX FROM AMERICAN<br>MEADOWS, SOW AT 1LB/1000SF.                                 |







- GENERAL CONTRACTOR IS RESPONSIBLE FOR INSTALLATION OF SLEEVES WHERE MAIN LINE, LATERALS, AND WIRES CROSS BENEATH PAVING. EXTEND SLEEVES 2' BEYOND BACK OF EDGE OF CONCRETE AND CAP UNTIL CONTRACTOR IS READY TO BEGIN THE INSTALLATION OF SPRINKLER SYSTEM. STAKE LOCATION OF SLEEVE WITH T-POSTS AND FLAGS.
- GENERAL CONTRACTOR IS RESPONSIBLE FOR PROVIDING A J-BOX WITH 120VAC; PHASE POWER TO THE CONTROLLER AND BACKFLOW PREVENTER LOCATIONS. IRRIGATION CONTRACTOR SHALL HARD-WIRE TO J-BOX.
  CONTRACTOR SHALL INSTALL SPECIFIED BACKFLOW PREVENTER AND PROTECTIVE HOUSING AT THE LOCATION SHOWN ON THE DRAWINGS.
- CONTRACTOR SHALL CLOSELY FOLLOW THESE CONTRACT DRAWINGS, THE IRRIGATION SPECIFICATIONS, AND THE SPECIFIED RECOMMENDATIONS OF THE EQUIPMENT MANUFACTURERS TO INSURE PROPER INSTALLATION OF THE IR