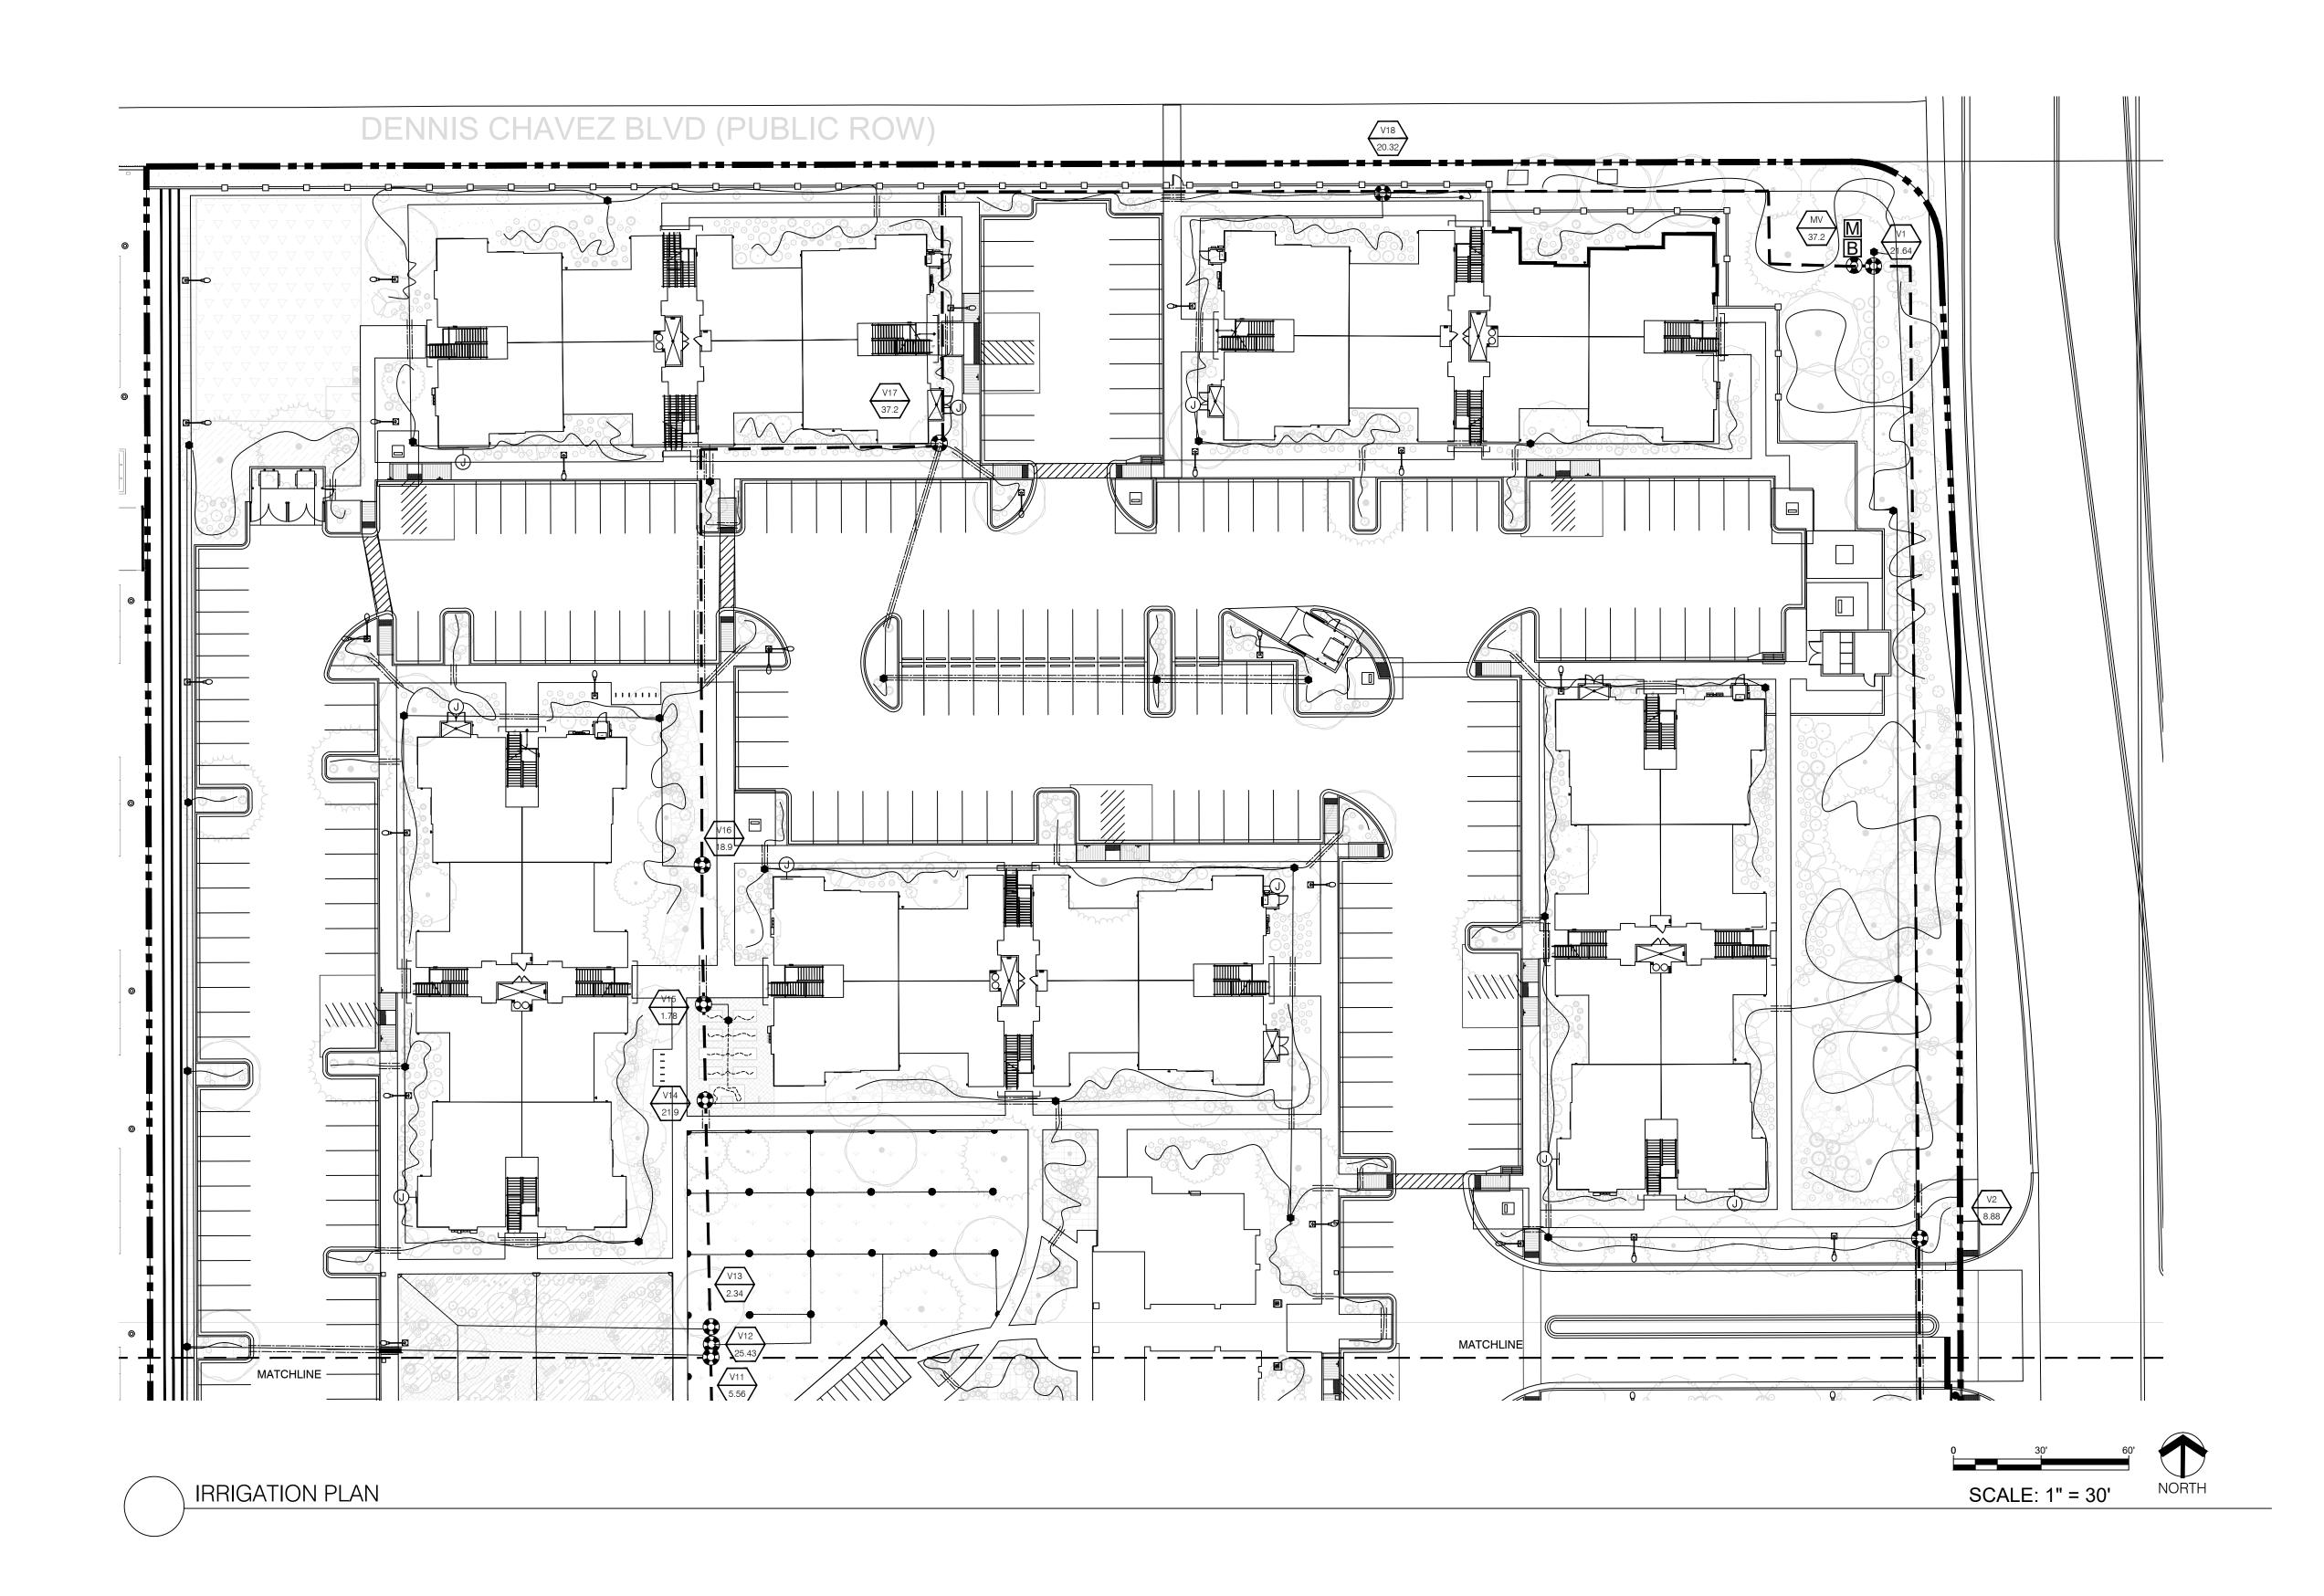

1,244 SF       | PARK BLEND TURFGRASS SOD.                                                                                                                 |
| 11,511 SF + + + | SOUTHWEST NATIVE GRASS SEED MIX FROM AMERICAN MEADOWS, SOW AT 1LB/1000SF.                                                                 |
| 3,215 SF        | SOUTHWEST WILDFLOWER SEED MIX FROM AMERICAN MEADOWS, SOW AT 1LB/1000SF.                                                                   |
| 192 💭<br>O      | BASALT BOULDERS 3 X 3 X 3. PER DETAIL 1/LP101                                                                                             |
| 3,215 SF        | MEADOWS, SOW AT 1LB/1000SF.<br>SOUTHWEST WILDFLOWER SEED MIX FROM AMERICAN<br>MEADOWS, SOW AT 1LB/1000SF.                                 |







- GENERAL CONTRACTOR IS RESPONSIBLE FOR INSTALLATION OF SLEEVES WHERE MAIN LINE, LATERALS, AND WIRES CROSS BENEATH PAVING. EXTEND SLEEVES 2' BEYOND BACK OF EDGE OF CONCRETE AND CAP UNTIL CONTRACTOR IS READY TO BEGIN THE INSTALLATION OF SPRINKLER SYSTEM. STAKE LOCATION OF SLEEVE WITH T-POSTS AND FLAGS.
- GENERAL CONTRACTOR IS RESPONSIBLE FOR PROVIDING A J-BOX WITH 120VAC; PHASE POWER TO THE CONTROLLER AND BACKFLOW PREVENTER LOCATIONS. IRRIGATION CONTRACTOR SHALL HARD-WIRE TO J-BOX.
  CONTRACTOR SHALL INSTALL SPECIFIED BACKFLOW PREVENTER AND PROTECTIVE HOUSING AT THE LOCATION SHOWN ON THE DRAWINGS.
- CONTRACTOR SHALL CLOSELY FOLLOW THESE CONTRACT DRAWINGS, THE IRRIGATION SPECIFICATIONS, AND THE SPECIFIED RECOMMENDATIONS OF THE EQUIPMENT MANUFACTURERS TO INSURE PROPER INSTALLATION OF THE