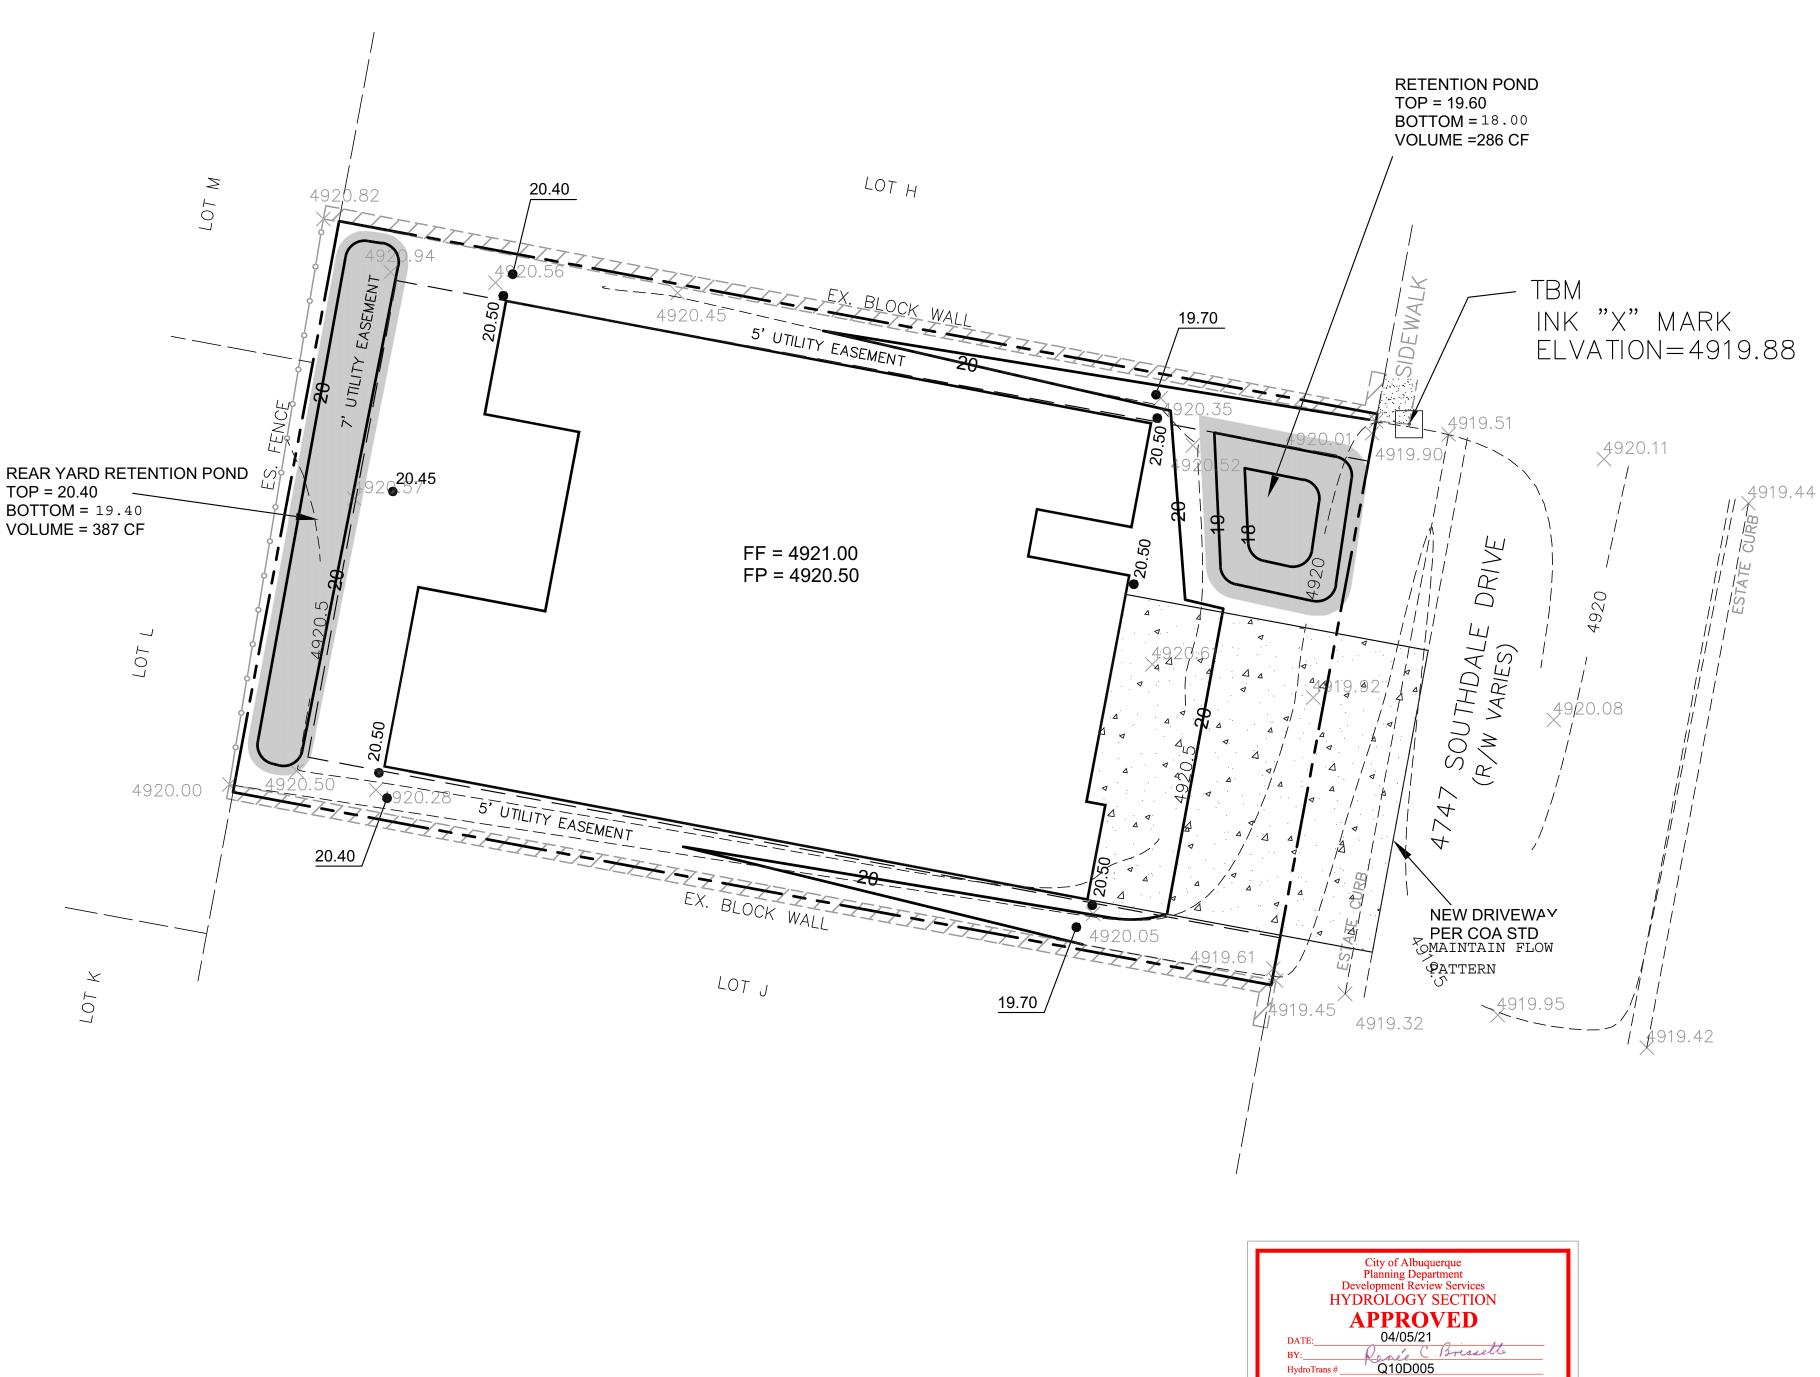

This site is within a fully developed area within the valley gardens subdivision. The drainage file for this subdivision include an incorrect plan. It appears this site was graded at the time of initial developmenn. All of the adjacent sites free discharge to Southdale. This lot is the last developed lot in the neighborhool. Based upon the allowed development criteria for the existing basin, we propose free discharge and will retain the increase in flow volume based upon the 6-hour event. This site is not impacted by upland flows and the site is to maintain existing patterns and drain to the