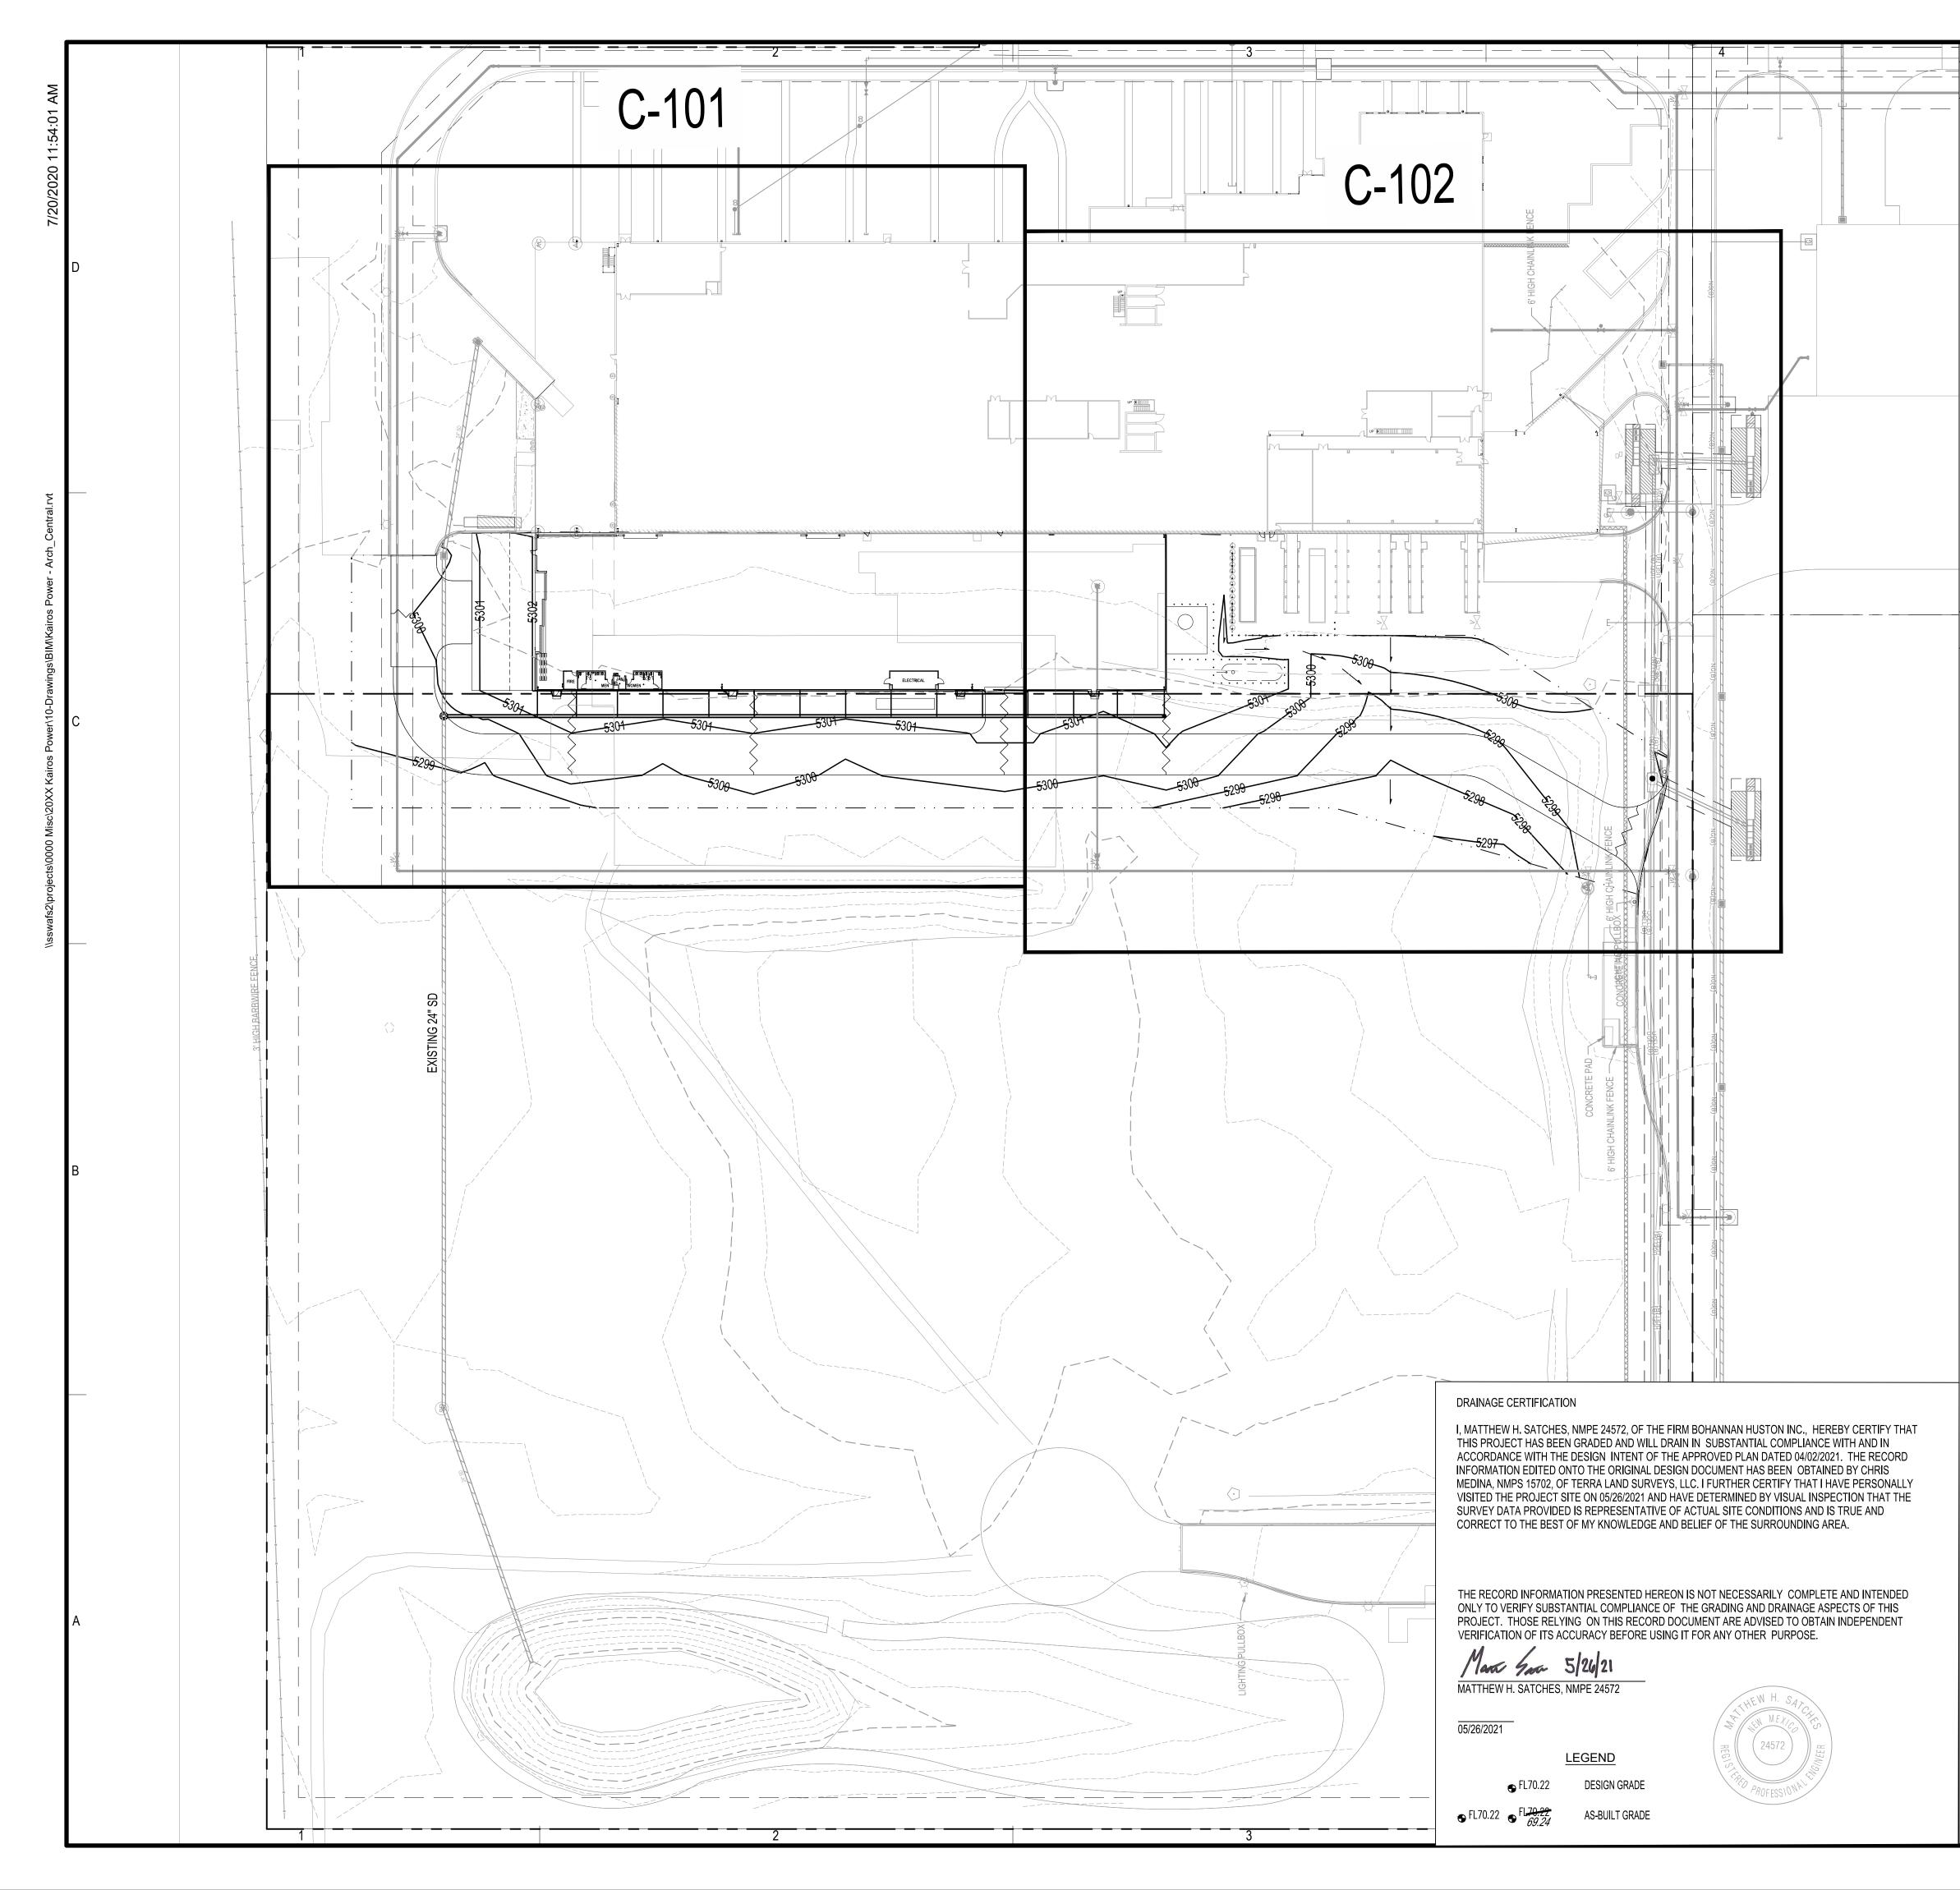

# **C** Kairos Power T-FACILITY MODIFICATIONS AND ADDITION

5201 HAWKING DRIVE SE ALBUQUERQUE, NM 87105

Key Plan NTS /6\ASI006 | 05/06/2021 | HYDROLOGY APPROVAL Date No Description **Revision Schedule** ISSUE: BUILDING PERMIT PROJECT NUMBER: 20210099 FILE: DRAWN BY: BF CHECKED BY: MS 4/02/2021 DATE: SHEET TITLE OVERALL **GRADING PLAN** 