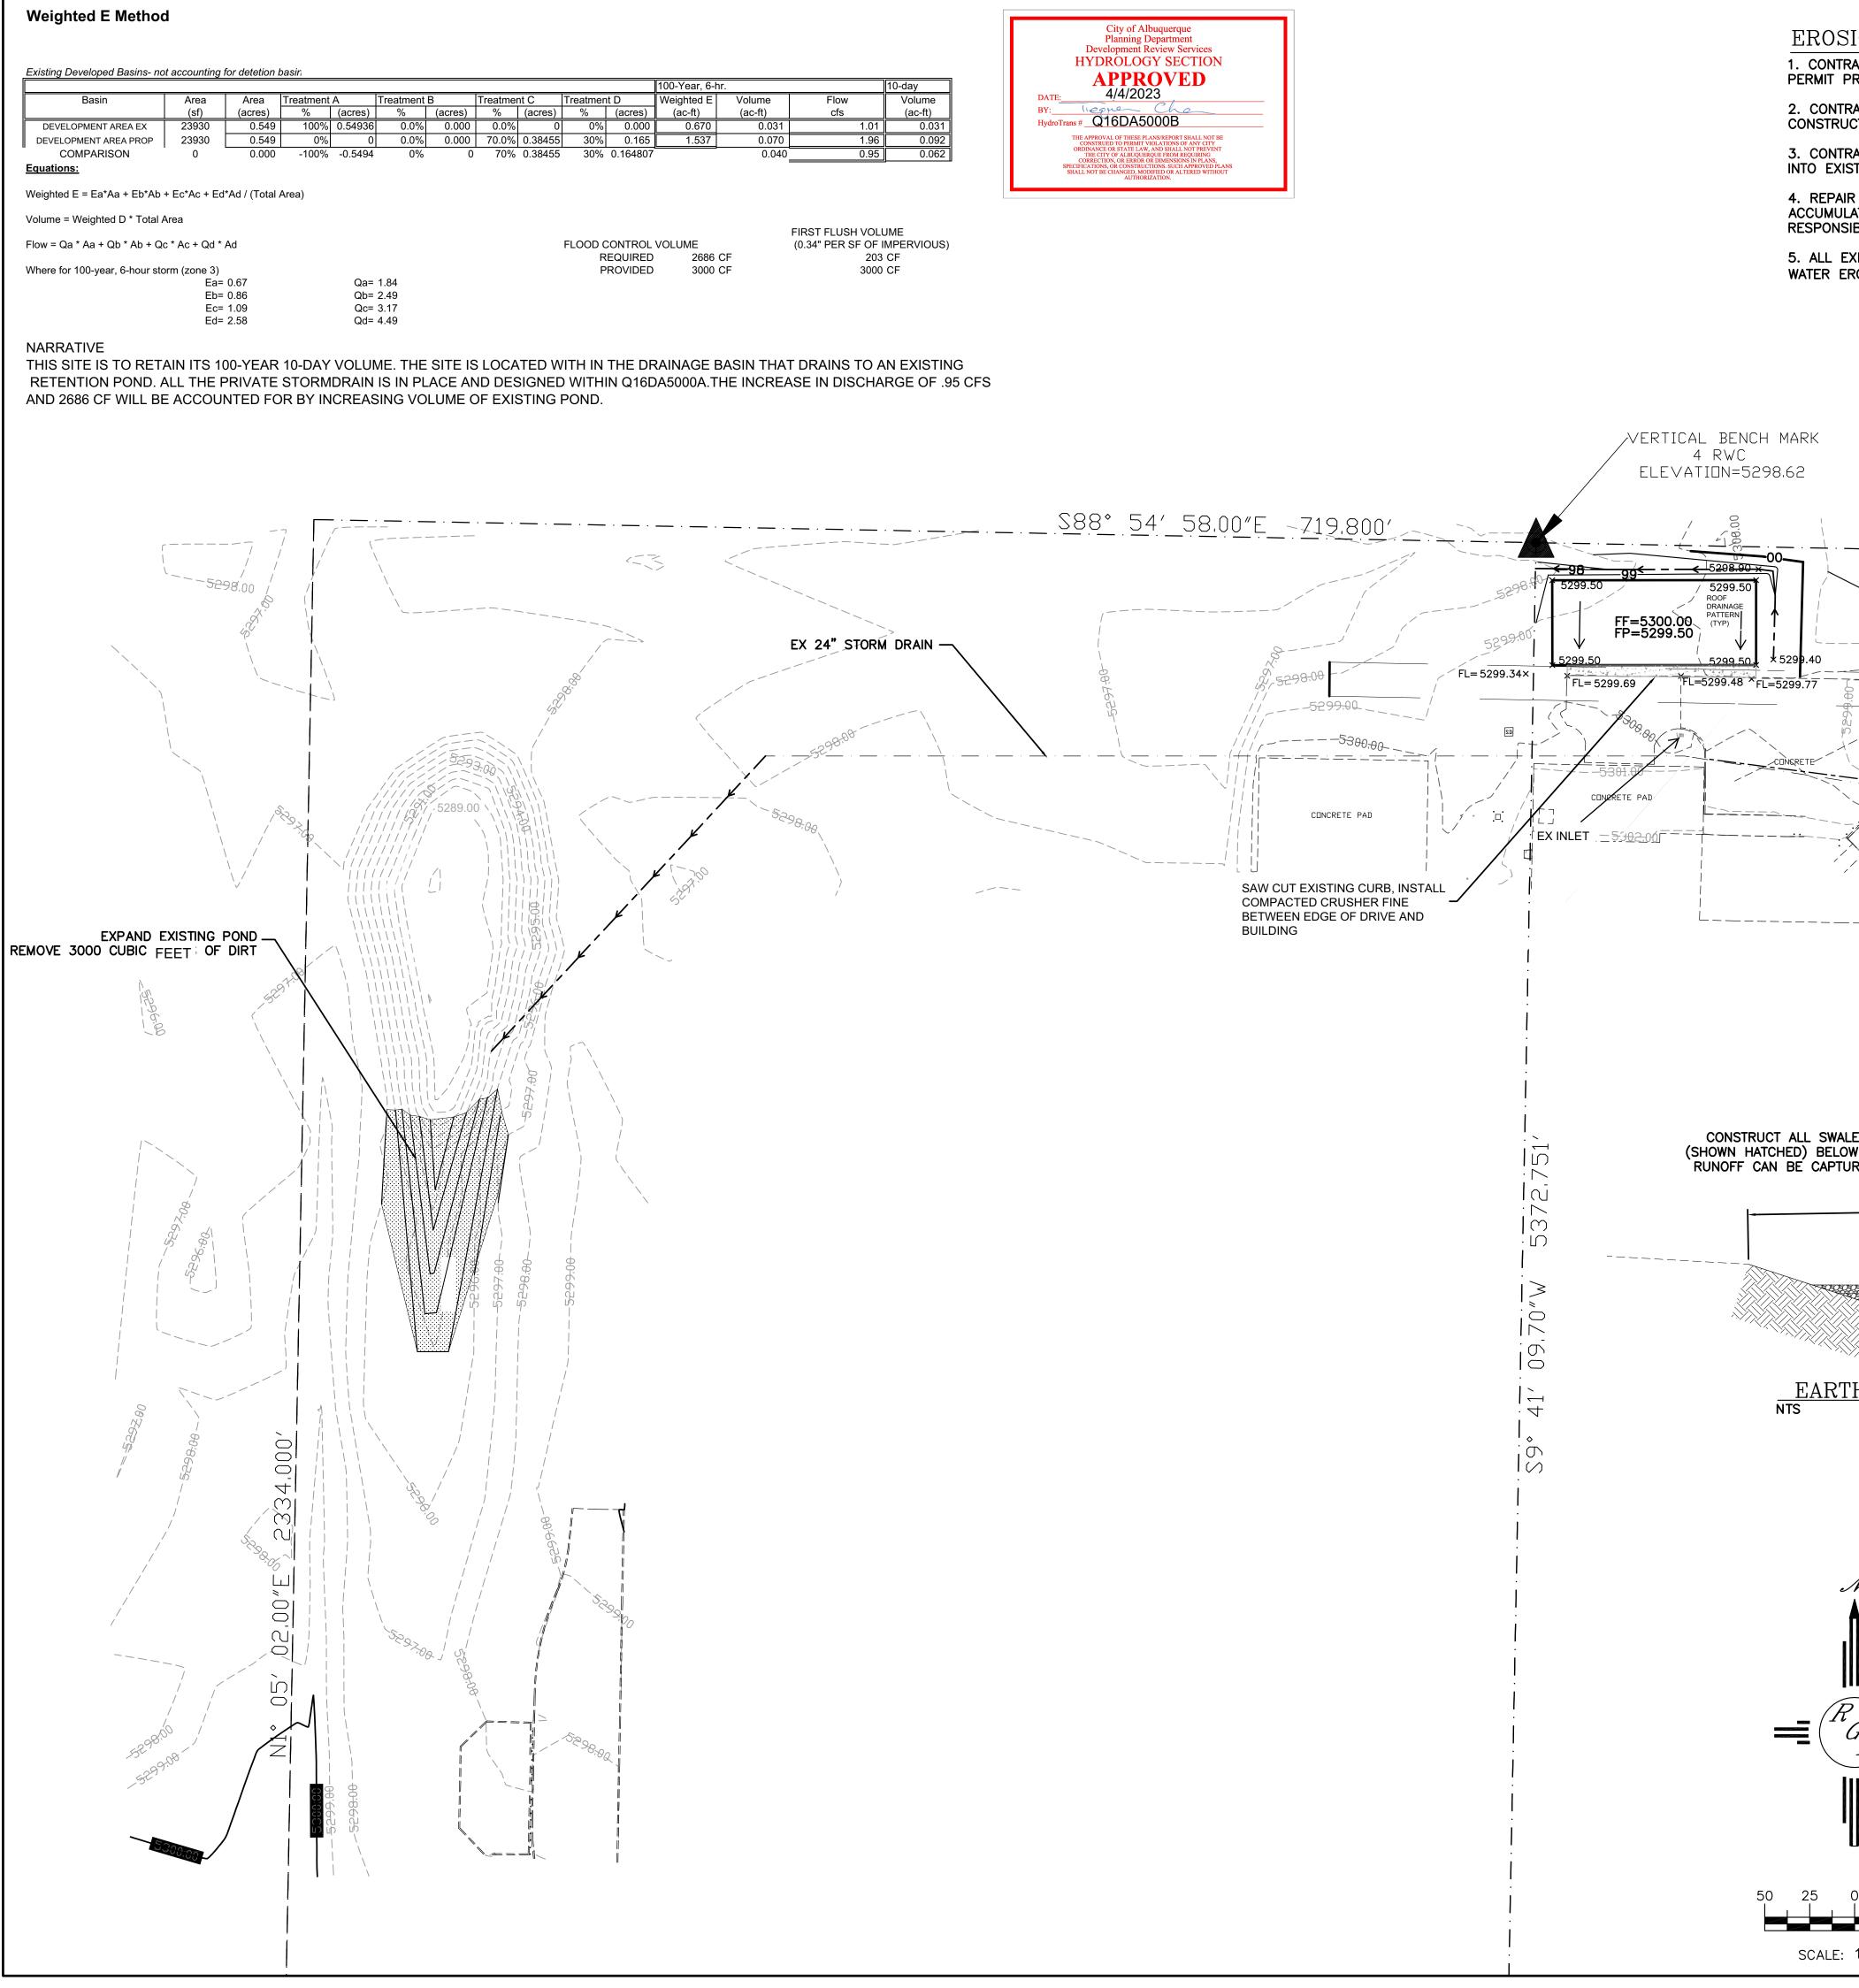

|  |
| COA STAFF:                                                                                                                                                                                                                                                      |                      | MITTAL RECEIVED:                                                                                                                                                                                                                                                                                                                                                                                                                                                    |  |





INTO EXISTING RIGHT-OF-WAY.

RESPONSIBILITY OF THE CONTRACTOR.

SCALE: 1"=50'