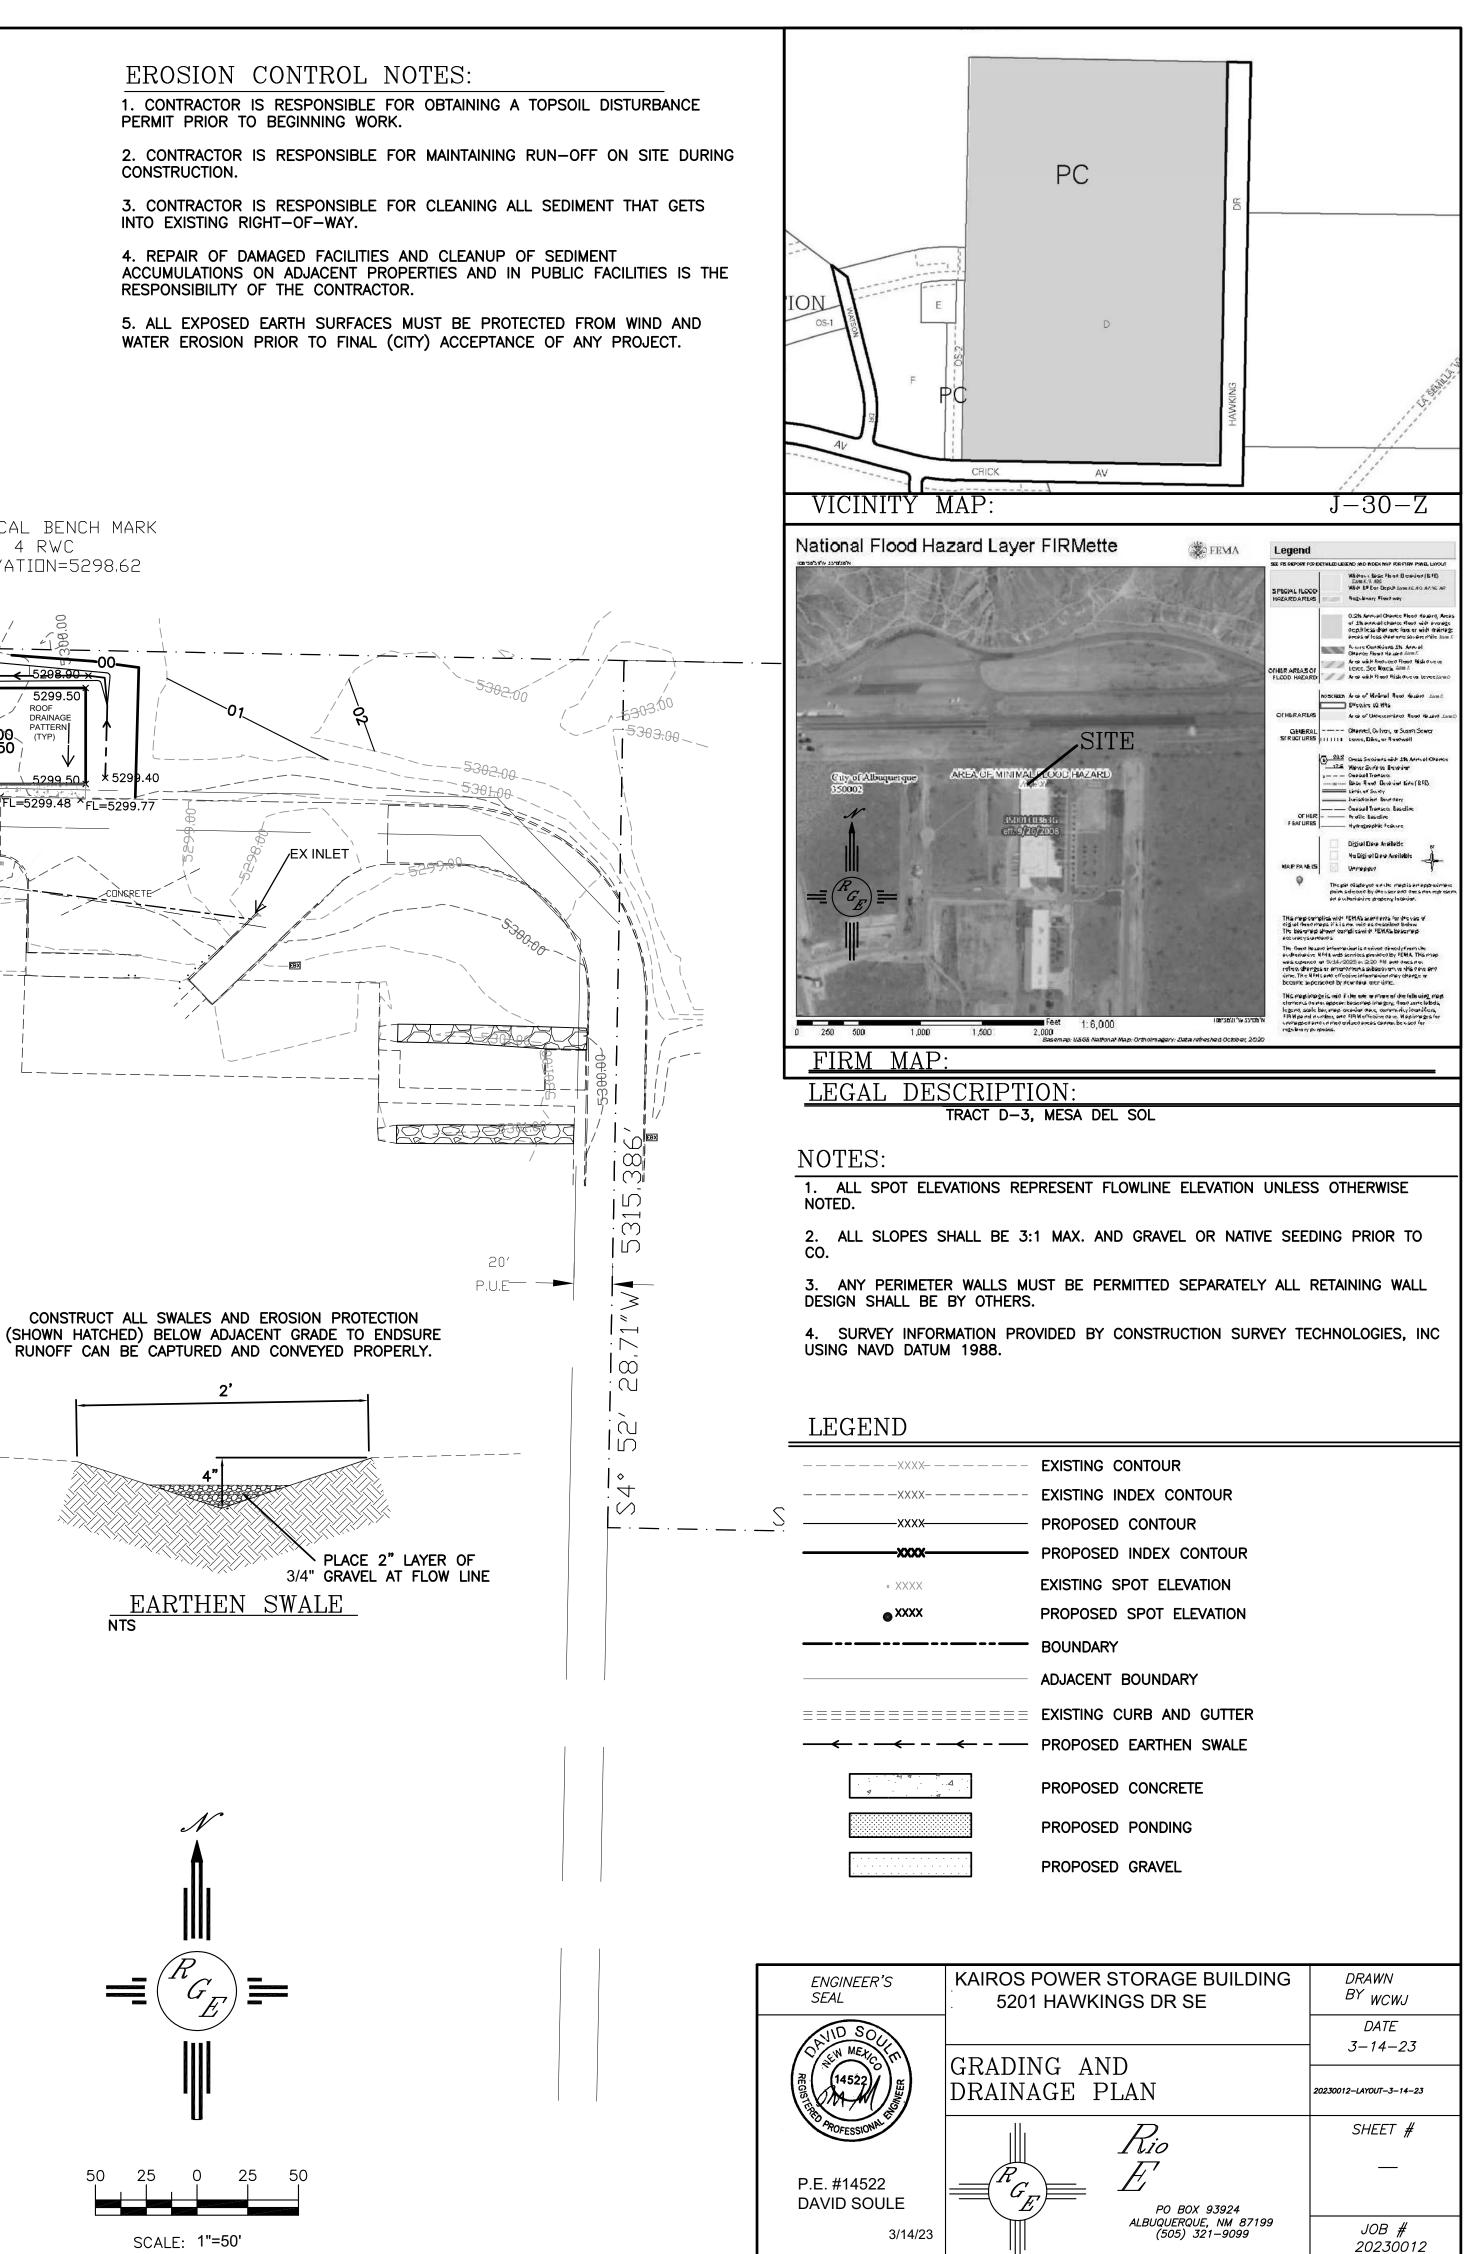

|  |
| COA STAFF:                                                                                                                                                                                                                                                      |                      | MITTAL RECEIVED:                                                                                                                                                                                                                                                                                                                                                                                                                                                    |  |





INTO EXISTING RIGHT-OF-WAY.

RESPONSIBILITY OF THE CONTRACTOR.

SCALE: 1"=50'