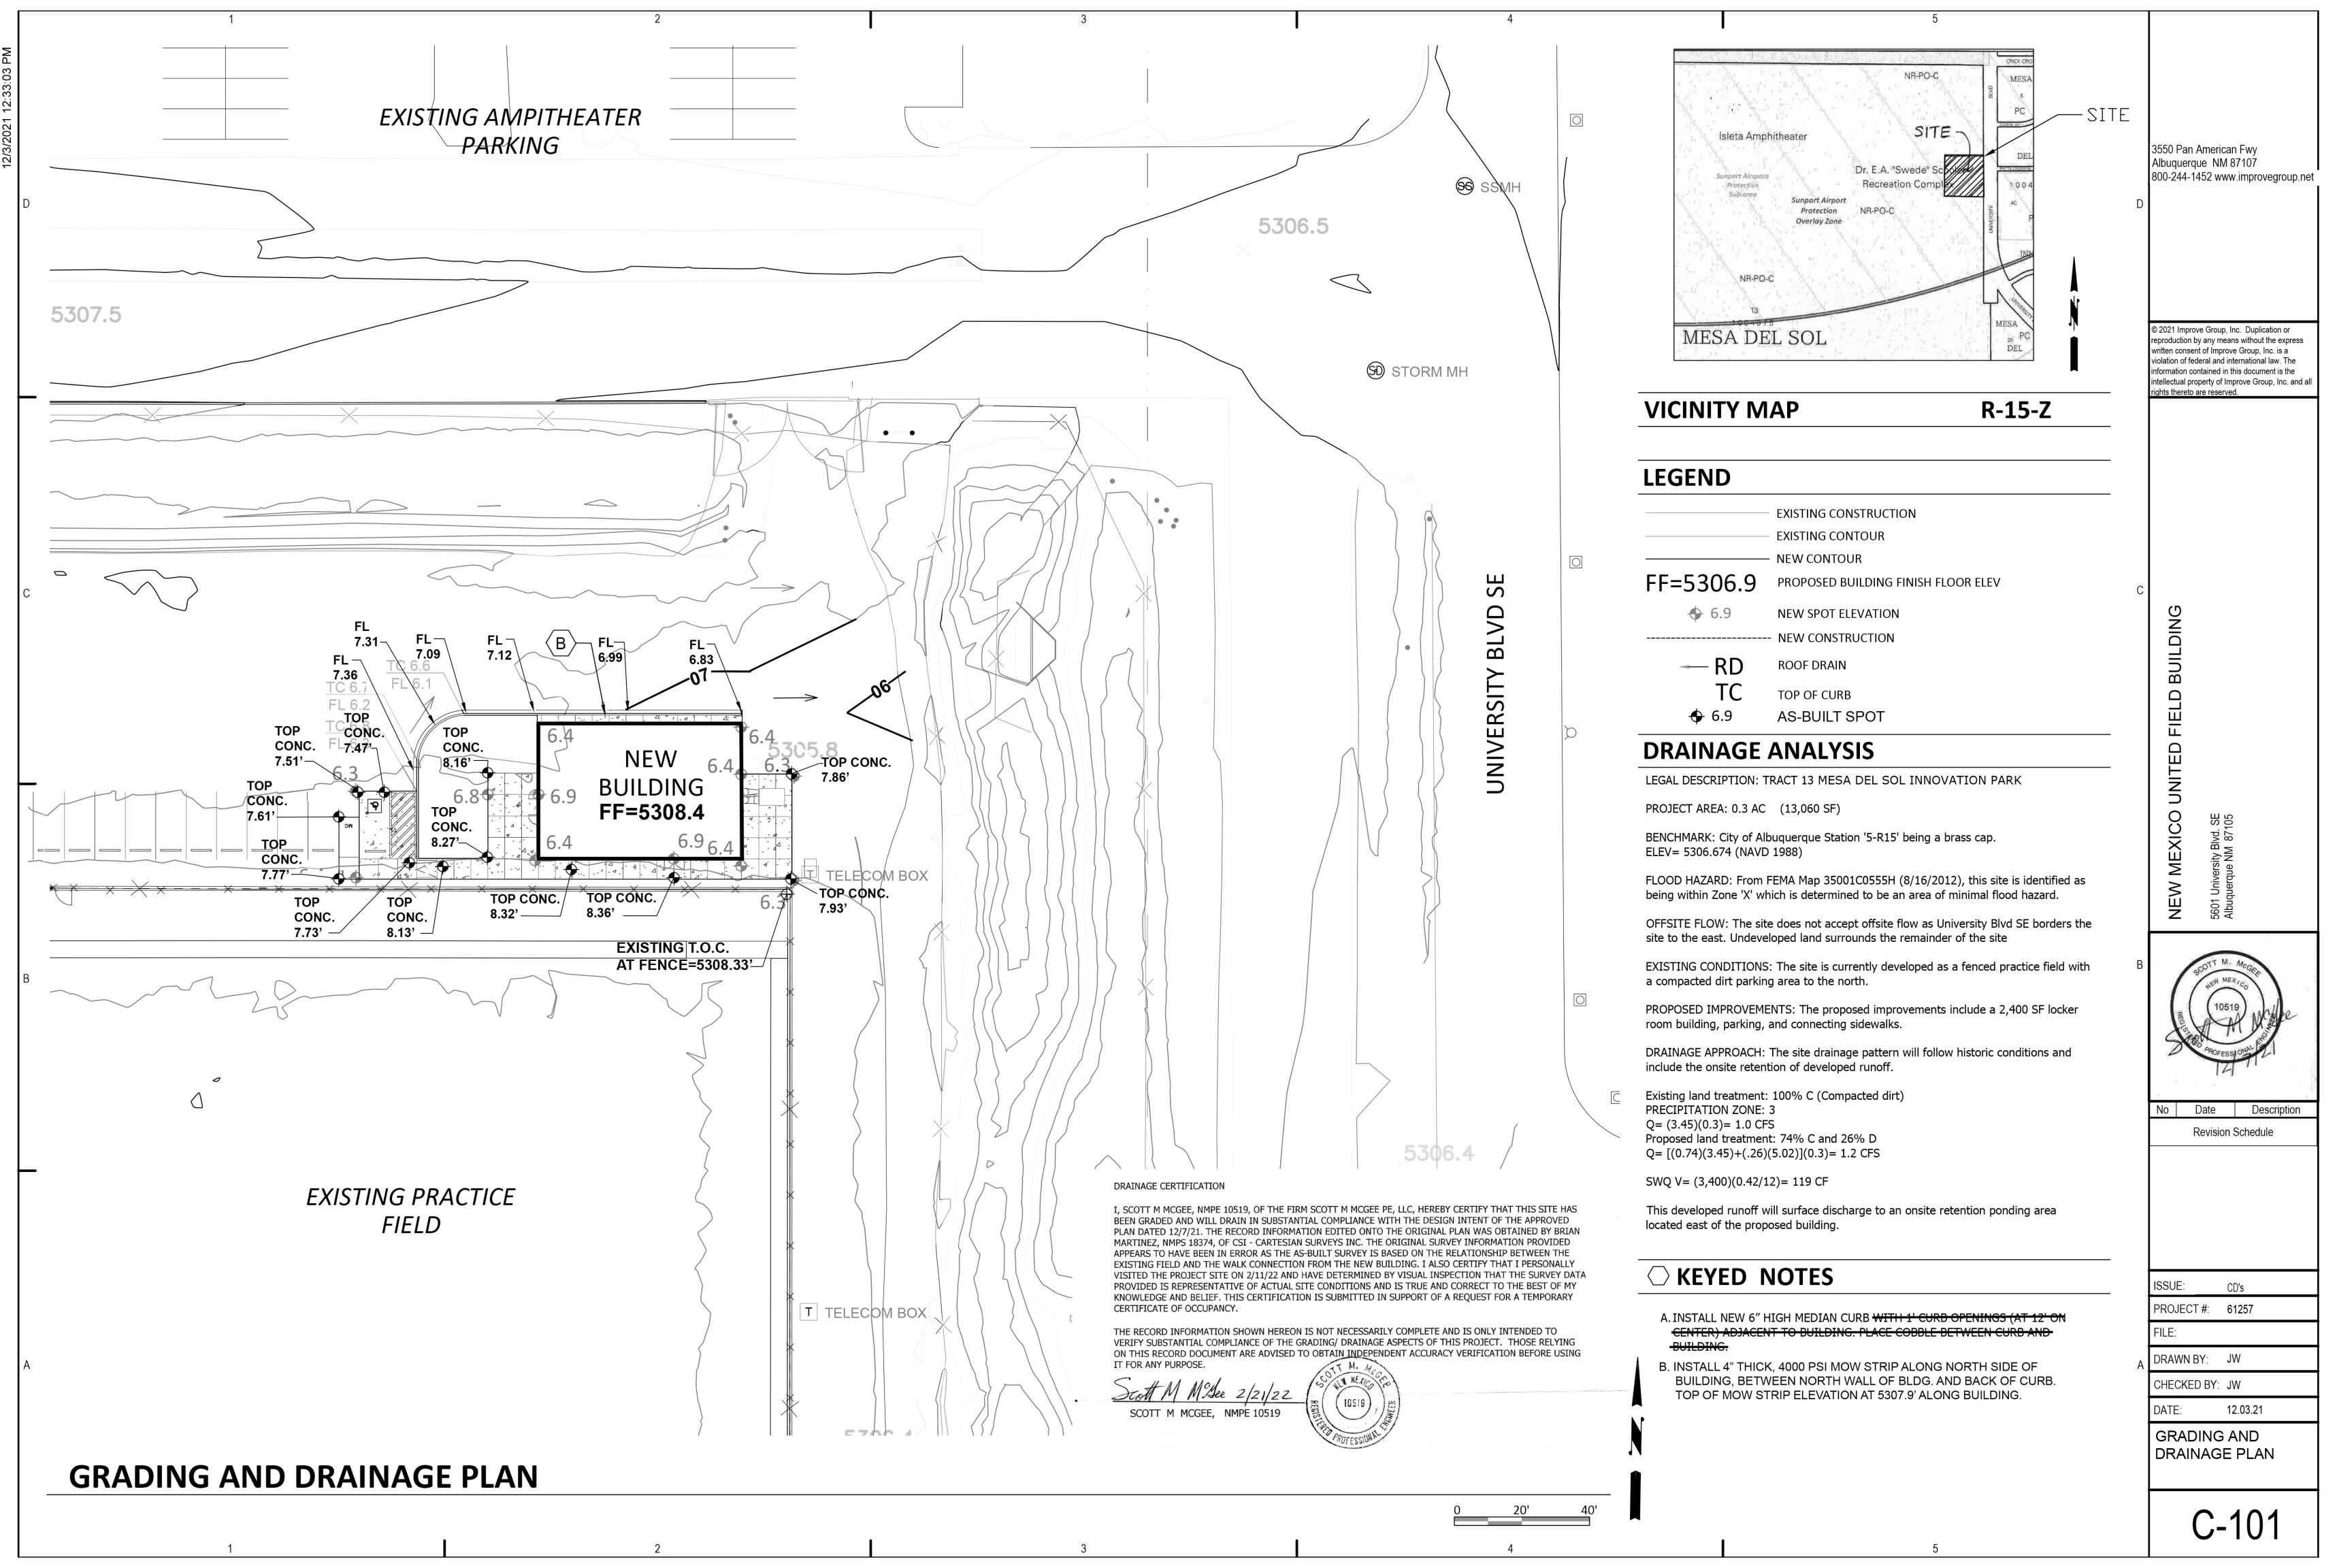

Temporary Certificate of Occupancy - Approved Engineers Stamp Date 12/7/2021 (R15D002A) Engineers Certification Date 2/21/2022

Dear Mr. McGee,

Based solely upon the certification received on 2/22/22 this plan is approved for release of Temporary Certificate of Occupancy by Hydrology.

PO Box 1293

If you have any questions, please contact me at 924-3986 or earmijo@cabq.gov.

Albuquerque

Sincerely,

NM 87103

Ernest Armijo, P.E.

Principal Engineer, Planning Dept.

www.cabq.gov I