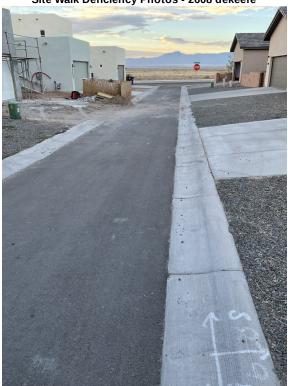

## Westway Homes: Mesa Del Sol Unit B

Name

**Action Log:** 

| Location         | Action Type       | Action Required                 | Date Noted | Date<br>Completed | Initials |
|------------------|-------------------|---------------------------------|------------|-------------------|----------|
| 6111 Motherwell  | Corrective Action | Silt fence needs to be replaced | 06-24-2021 |                   |          |
| 6108 strand loop | Corrective Action | Silt fence needs to be replaced | 06-24-2021 |                   |          |
| 2506 De Kooning  | Corrective Action | Silt fence needs to be replaced | 06-24-2021 |                   |          |
| 2608 dekeefe     | Corrective Action | Street sweeping                 | 06-24-2021 |                   |          |

Site Walk Deficiency Photos - 2506 De Kooning

Site Walk Deficiency Photos - 2608 dekeefe