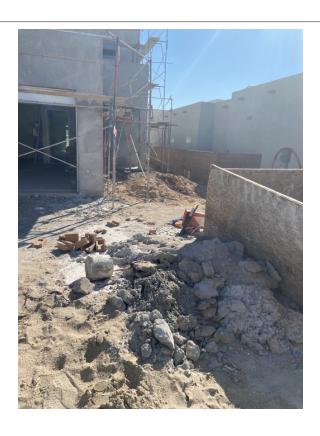

### Westway Homes: Mesa Del Sol Unit B

Action Log:

| Location         | Action Type       | Action Required                                            | Date Noted | Date<br>Completed | Initials |
|------------------|-------------------|------------------------------------------------------------|------------|-------------------|----------|
| 6111 Motherwell  | Corrective Action | Silt fence needs to be replaced                            | 06-24-2021 |                   |          |
| 6108 strand loop | Corrective Action | Silt fence needs to be replaced                            | 06-24-2021 |                   |          |
| 2506 De Kooning  | Corrective Action | Silt fence needs to be replaced                            | 06-24-2021 |                   |          |
| 2608 dekeefe     | Corrective Action | Street sweeping                                            | 06-24-2021 |                   |          |
| 2608 okeefe      | Corrective Action | Need to clean up concrete washout in front and rear of lot | 07-08-2021 |                   |          |