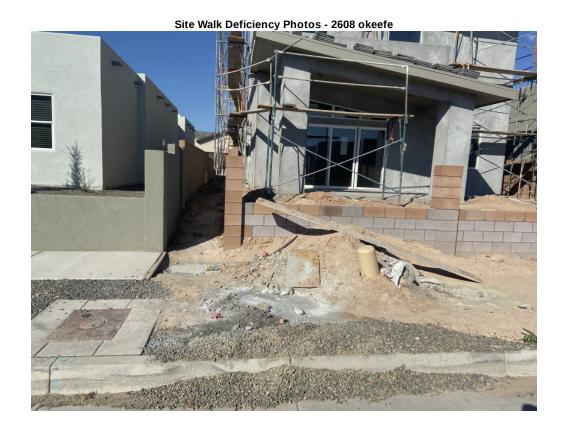

### Westway Homes: Mesa Del Sol Unit B

Action Log:

| Location         | Action Type       | Action Required                                            | Date Noted | Date<br>Completed | Initials |
|------------------|-------------------|------------------------------------------------------------|------------|-------------------|----------|
| 6111 Motherwell  | Corrective Action | Silt fence needs to be replaced                            | 06-24-2021 |                   |          |
| 6108 strand loop | Corrective Action | Silt fence needs to be replaced                            | 06-24-2021 |                   |          |
| 2506 De Kooning  | Corrective Action | Silt fence needs to be replaced                            | 06-24-2021 |                   |          |
| 2608 dekeefe     | Corrective Action | Street sweeping                                            | 06-24-2021 |                   |          |
| 2608 okeefe      | Corrective Action | Need to clean up concrete washout in front and rear of lot | 07-08-2021 |                   |          |