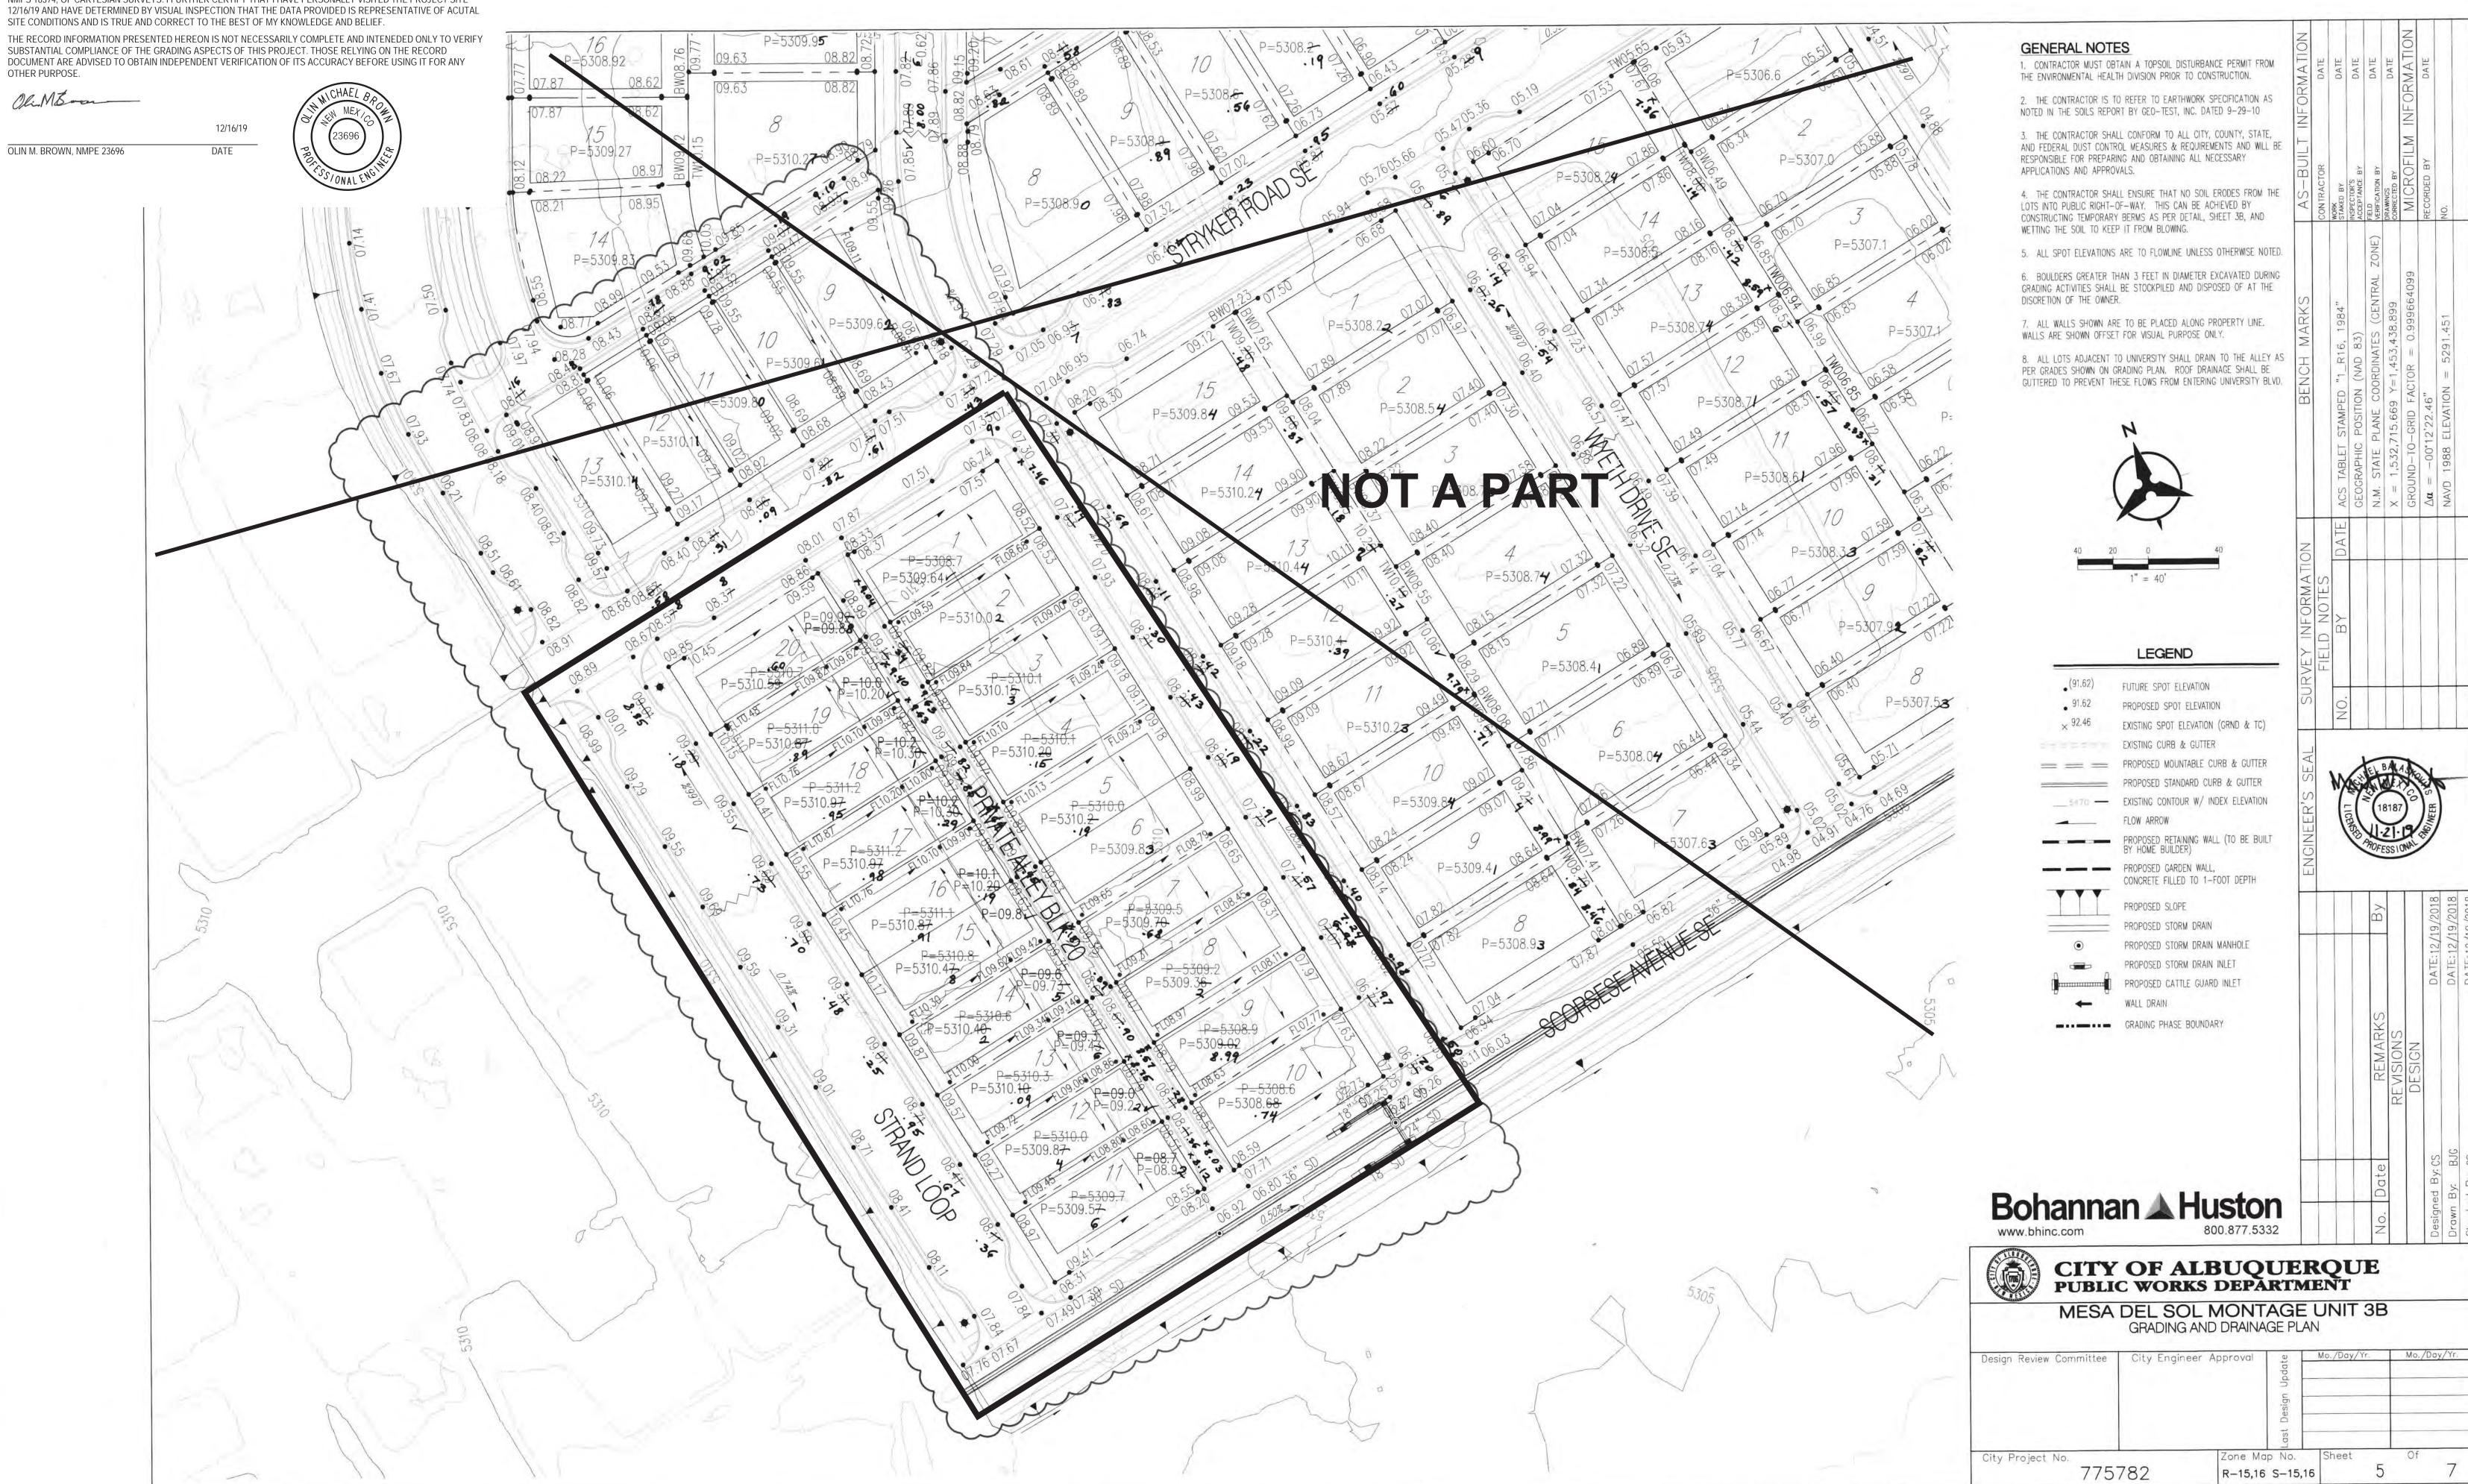

Dear Shahab.

We are submitting a partial grading and drainage certification for Mesa Del Sol Montage Unit 3B. The partial certification includes Lots 1-20 of Block 20. Enclosed for your review is the approved grading and drainage plan dated 11/21/19. These lots have been graded and the curb and gutter for the corresponding frontage and alley roads have been constructed.

After reviewing these as-built elevations and visiting the site on 12/16/19, it is my belief that the above lot has been graded in substantial compliance with the approved grading and drainage plan and that the interim drainage improvements allow runoff to be managed in the interim condition

#### GRADING AND DRAINAGE CERTIFICATION

I, OLIN BROWN, NMPE 23696, OF THE FIRM BOHANNAN HUSTON INC., HEREBY CERTIFY LOTS Partial Lots 1-20 Block 20 at MESA DEL SOL MONTAGE UNIT 3B, HAS BEEN GRADED AND WILL DRAIN IN SUBSTANTIAL COMPLIANCE WITH AND IN ACCORDANCE WITH THE DESIGN INTENT OF THE APPROVED GRADING AND DRAINAGE PLAN DATED 11/21/19, THE RECORD INFORMATION EDITED ONTO THE ORIGINAL DESIGN DOCUMENT HAS BEEN PROVIDED BY BRIAN J. MARTINEZ, NMPS 18374, OF CARTESIAN SURVEYS. I FURTHER CERTIFY THAT I HAVE PERSONALLY VISITED THE PROJECT SITE 12/16/19 AND HAVE DETERMINED BY VISUAL INSPECTION THAT THE DATA PROVIDED IS REPRESENTATIVE OF ACUTAL SITE CONDITIONS AND IS TRUE AND CORRECT TO THE BEST OF MY KNOWLEDGE AND BELIEF.