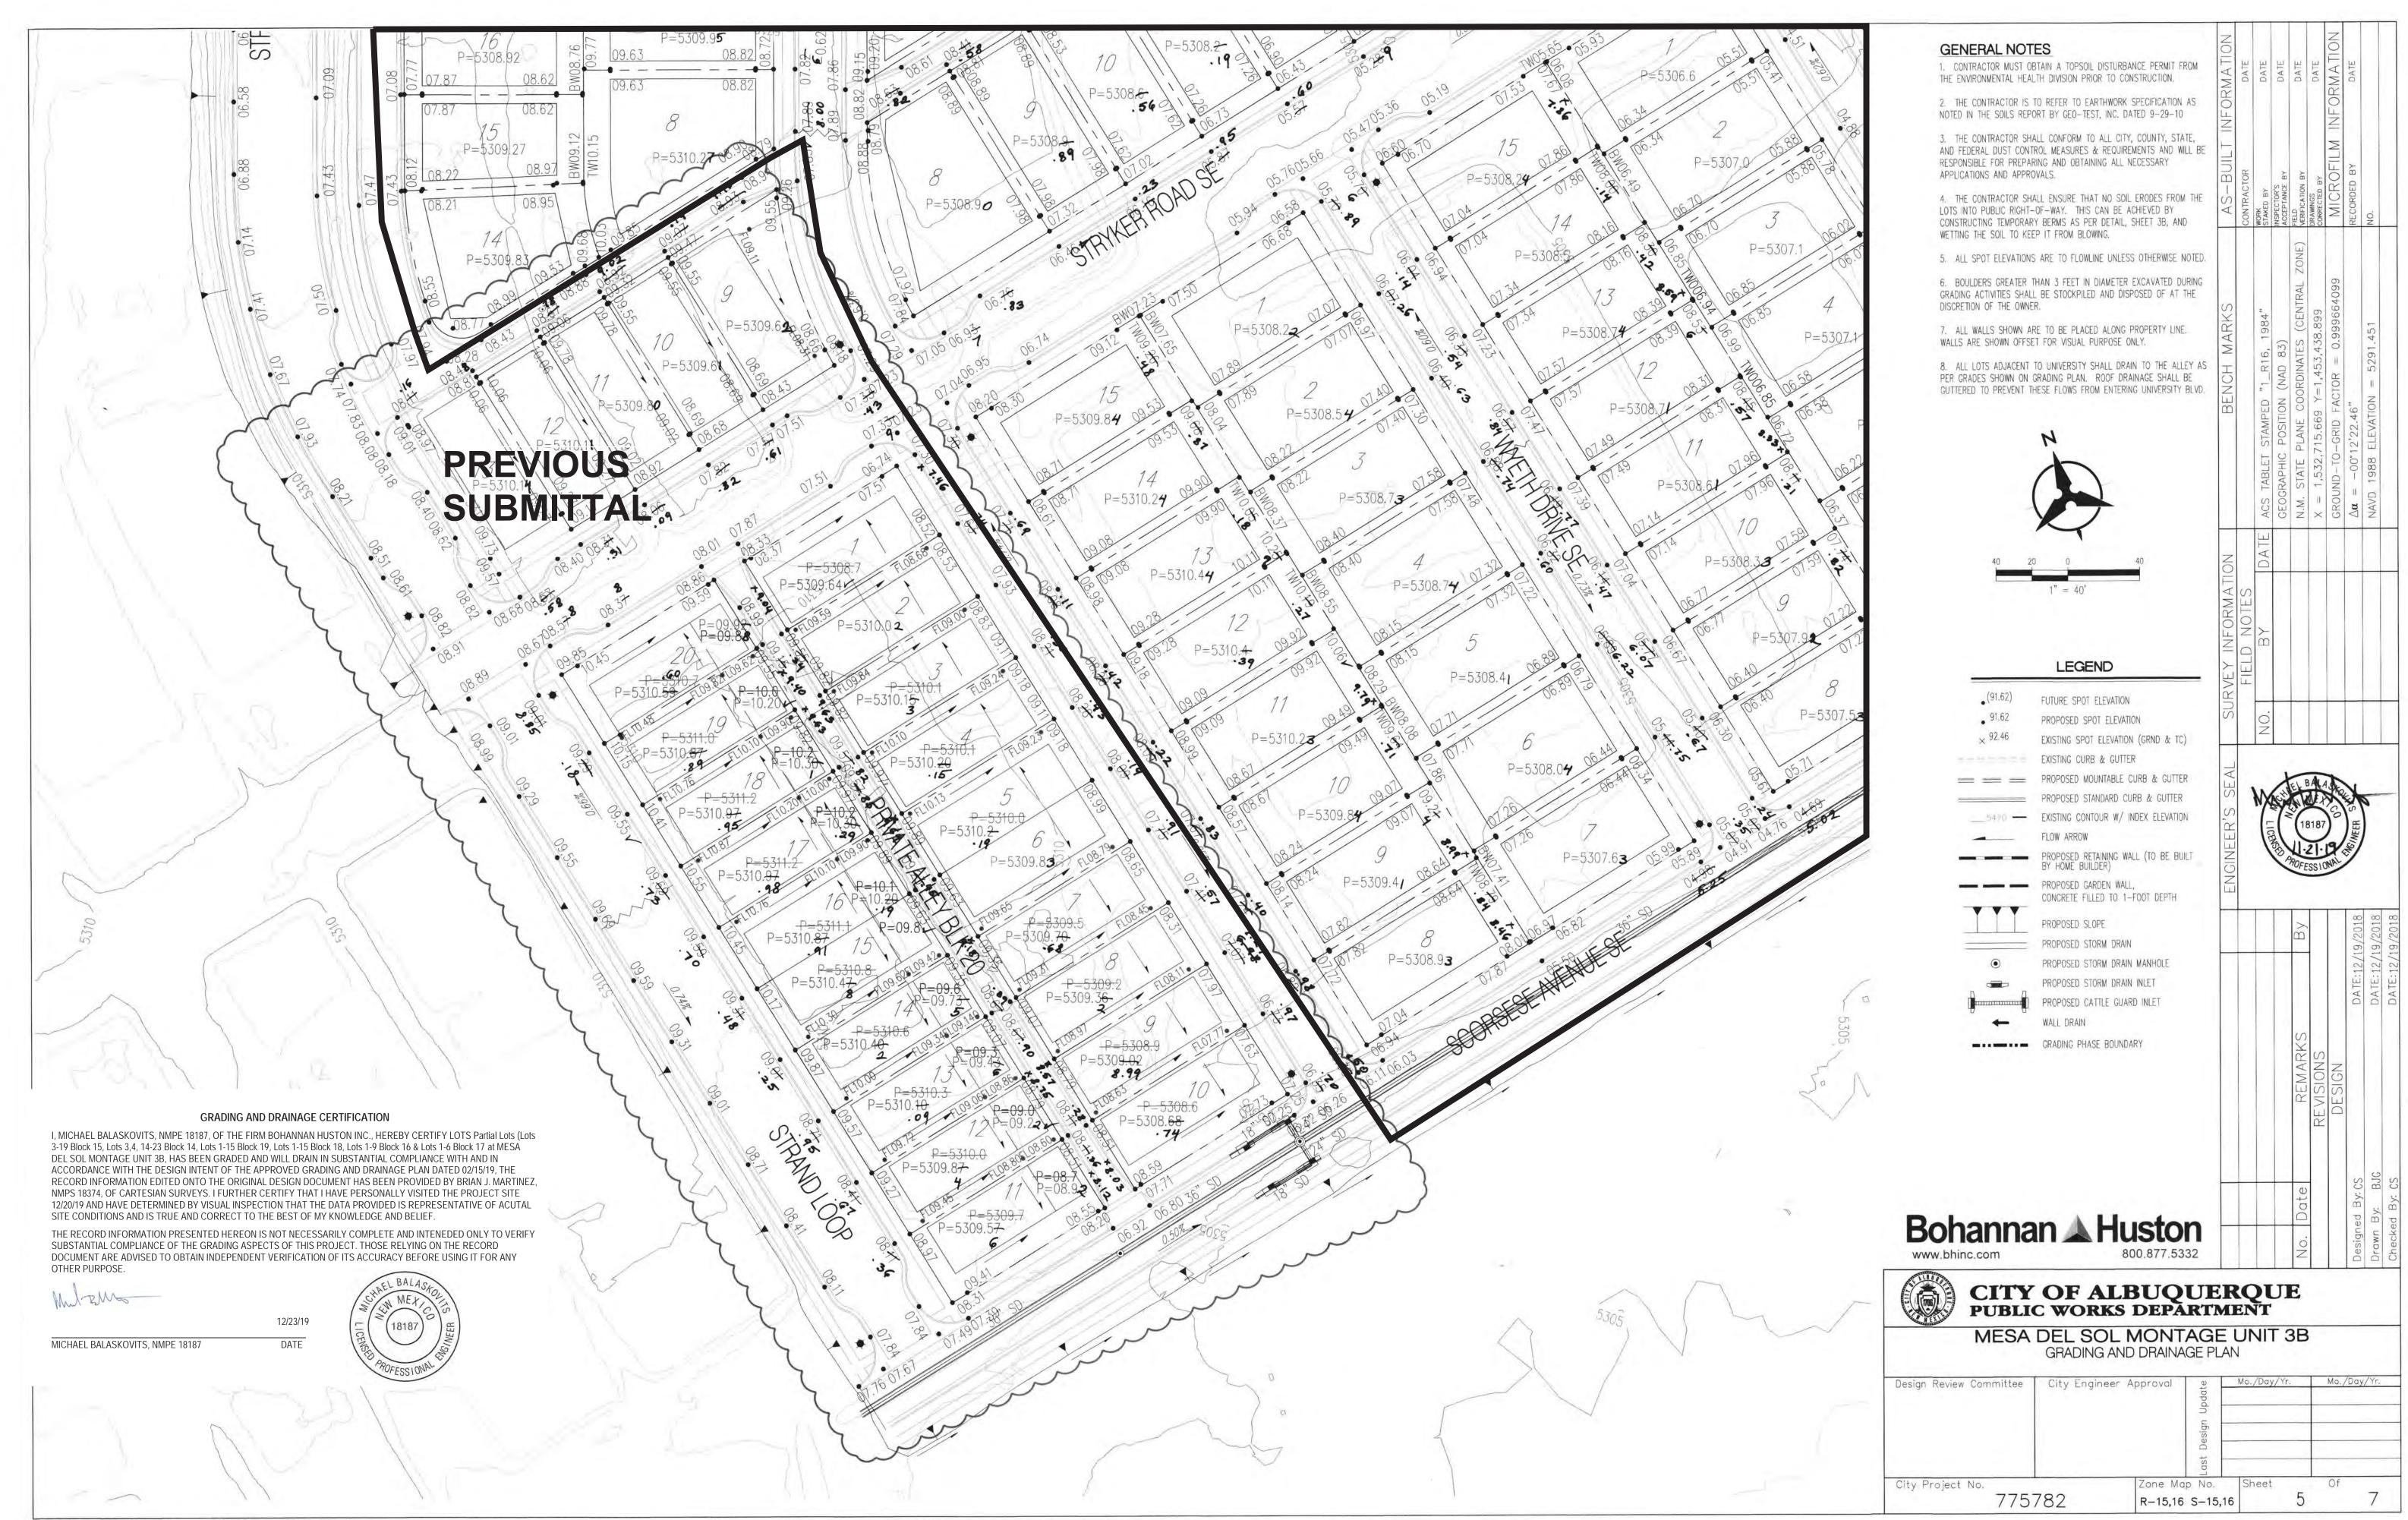

#### GRADING AND DRAINAGE CERTIFICATION

I, MICHAEL BALASKOVITS, NMPE 18187, OF THE FIRM BOHANNAN HUSTON INC., HEREBY CERTIFY LOTS Partial Lots (Lots 3-19 Block 15, Lots 3,4, 14-23 Block 14, Lots 1-15 Block 19, Lots 1-15 Block 18, Lots 1-9 Block 16 & Lots 1-6 Block 17 at MESA DEL SOL MONTAGE UNIT 3B, HAS BEEN GRADED AND WILL DRAIN IN SUBSTANTIAL COMPLIANCE WITH AND IN ACCORDANCE WITH THE DESIGN INTENT OF THE APPROVED GRADING AND DRAINAGE PLAN DATED 02/15/19, THE RECORD INFORMATION EDITED ONTO THE ORIGINAL DESIGN DOCUMENT HAS BEEN PROVIDED BY BRIAN J. MARTINEZ, NMPS 18374, OF CARTESIAN SURVEYS. I FURTHER CERTIFY THAT I HAVE PERSONALLY VISITED THE PROJECT SITE 12/20/19 AND HAVE DETERMINED BY VISUAL INSPECTION THAT THE DATA PROVIDED IS REPRESENTATIVE OF ACUTAL SITE CONDITIONS AND IS TRUE AND CORRECT TO THE BEST OF MY KNOWLEDGE AND BELIEF.

#### GRADING AND DRAINAGE CERTIFICATION

I, MICHAEL BALASKOVITS, NMPE 18187, OF THE FIRM BOHANNAN HUSTON INC., HEREBY CERTIFY LOTS Partial Lots (Lots 3-19 Block 15, Lots 3,4, 14-23 Block 14, Lots 1-15 Block 19, Lots 1-15 Block 18, Lots 1-9 Block 16 & Lots 1-6 Block 17 at MESA DEL SOL MONTAGE UNIT 3B, HAS BEEN GRADED AND WILL DRAIN IN SUBSTANTIAL COMPLIANCE WITH AND IN ACCORDANCE WITH THE DESIGN INTENT OF THE APPROVED GRADING AND DRAINAGE PLAN DATED 02/15/19, THE RECORD INFORMATION EDITED ONTO THE ORIGINAL DESIGN DOCUMENT HAS BEEN PROVIDED BY BRIAN J. MARTINEZ, NMPS 18374, OF CARTESIAN SURVEYS. I FURTHER CERTIFY THAT I HAVE PERSONALLY VISITED THE PROJECT SITE 12/20/19 AND HAVE DETERMINED BY VISUAL INSPECTION THAT THE DATA PROVIDED IS REPRESENTATIVE OF ACUTAL