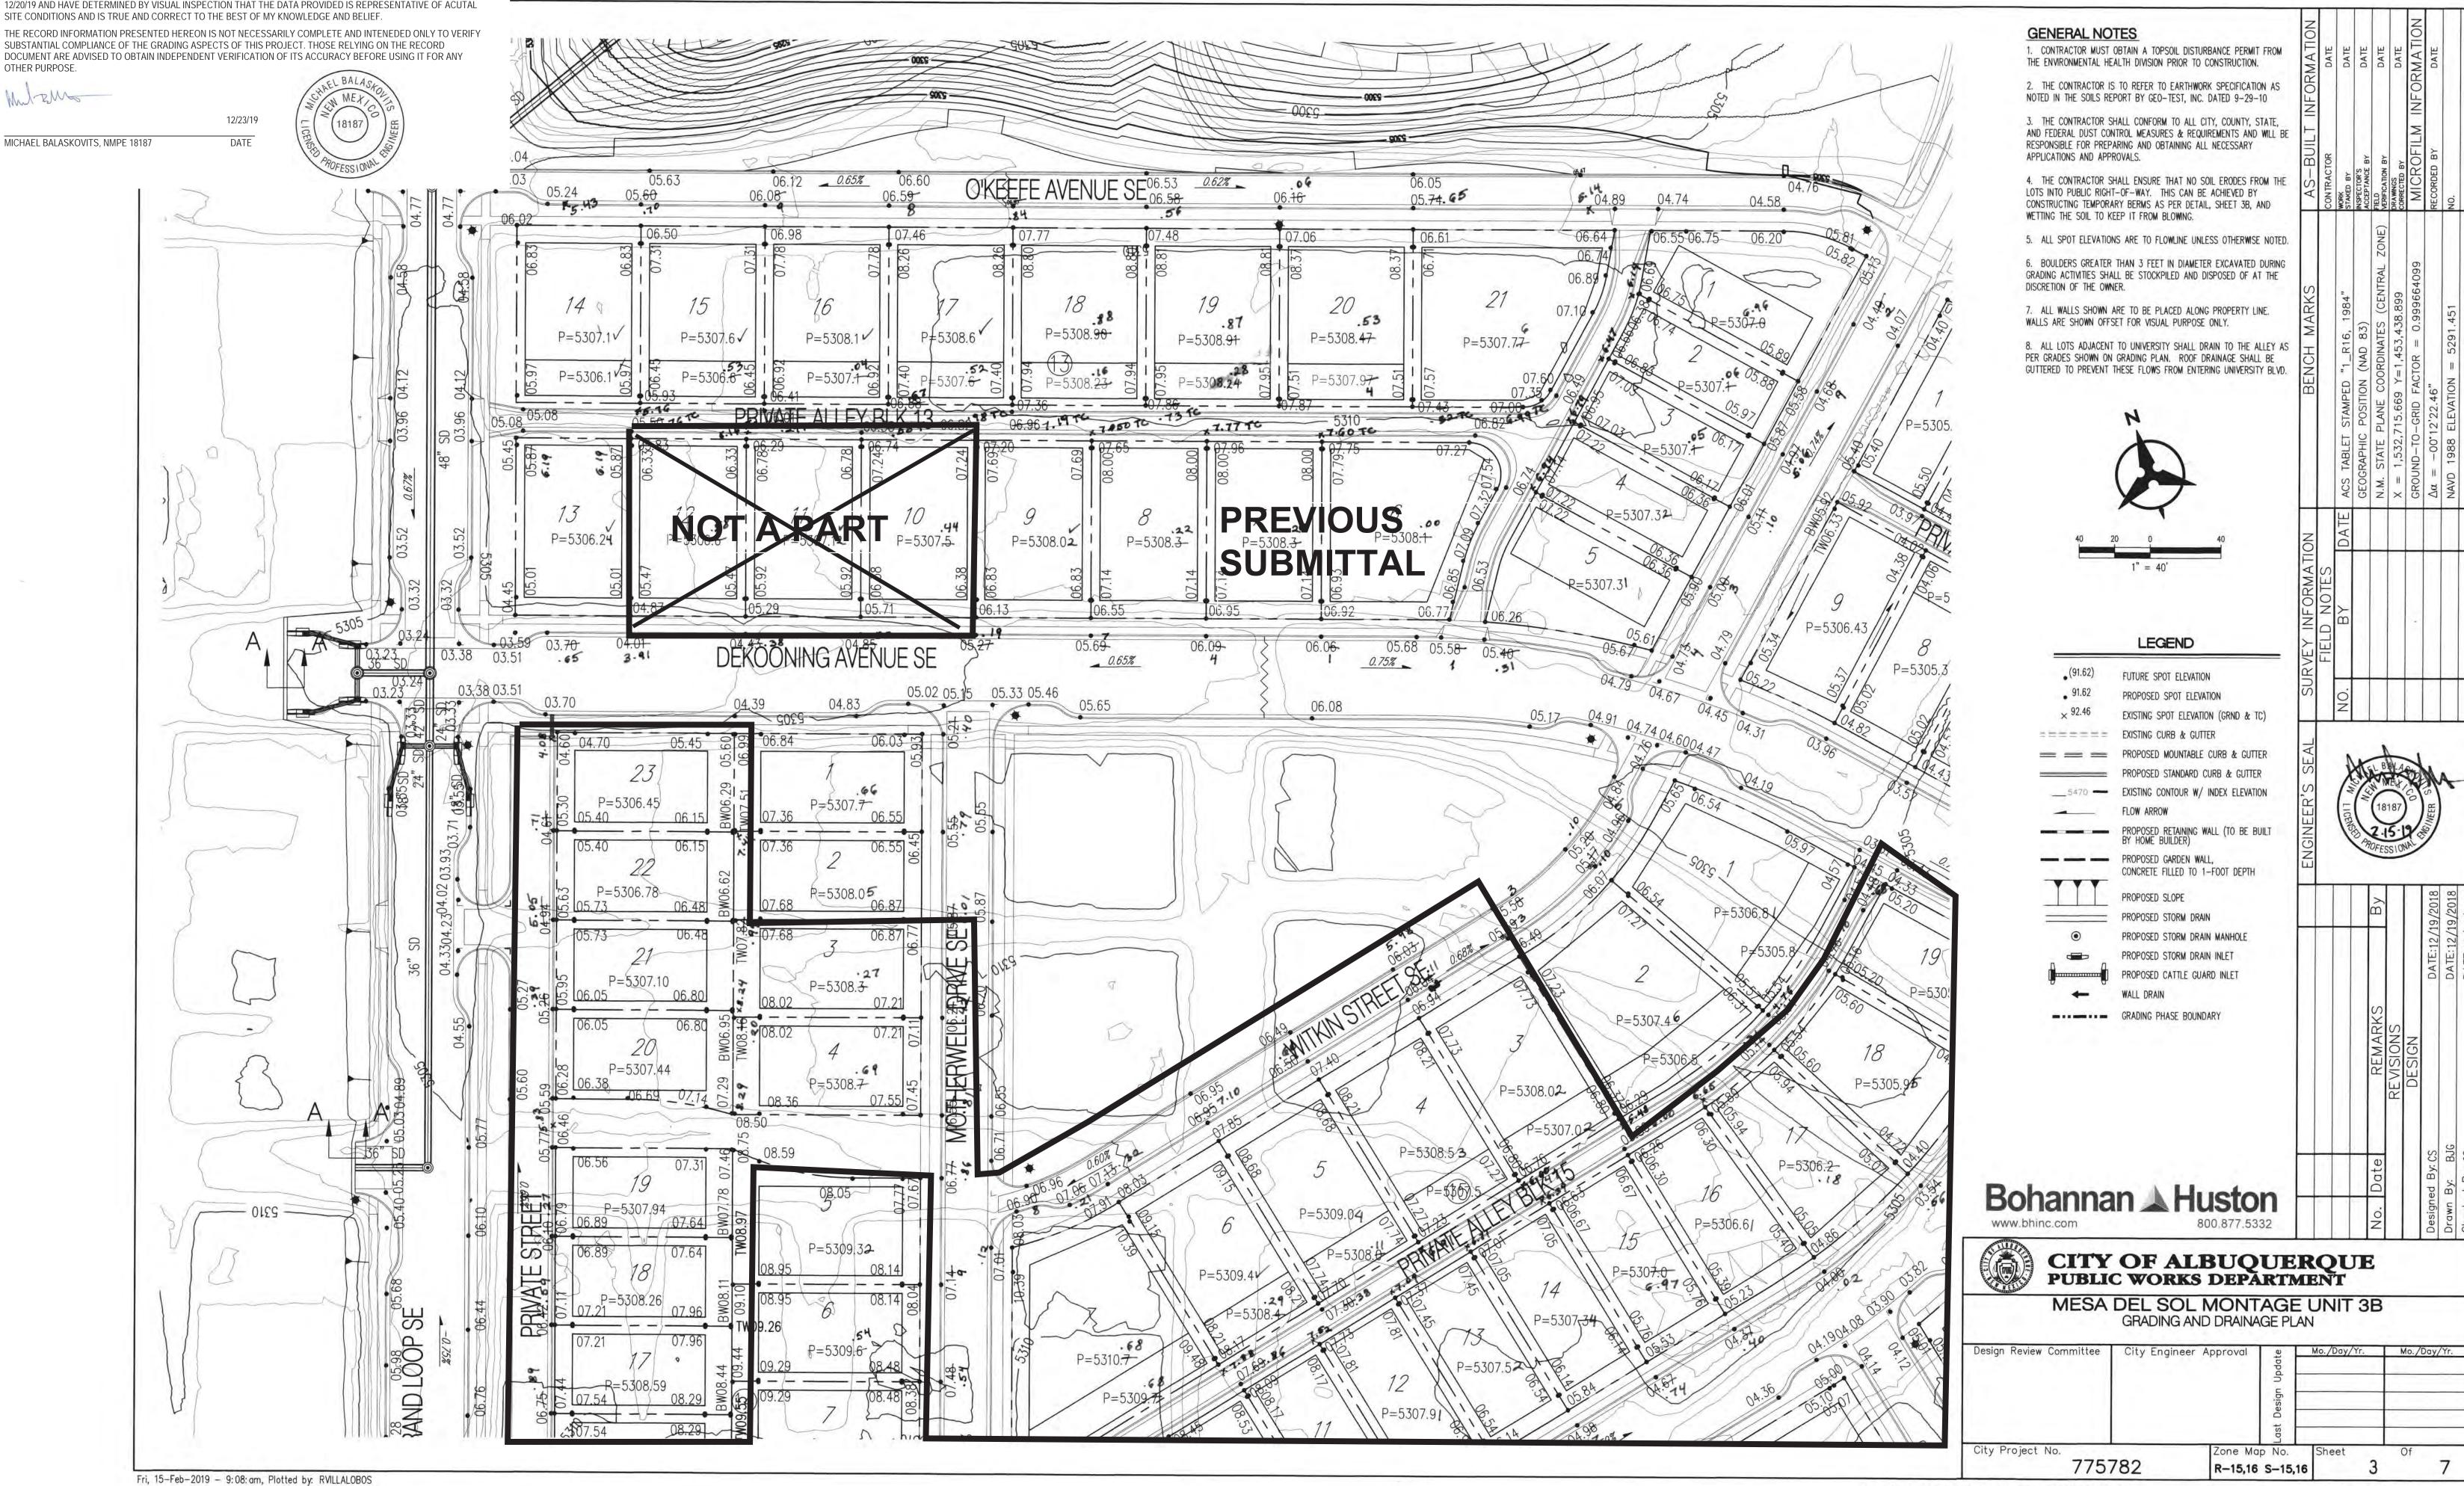

#### GRADING AND DRAINAGE CERTIFICATION

I, MICHAEL BALASKOVITS, NMPE 18187, OF THE FIRM BOHANNAN HUSTON INC., HEREBY CERTIFY LOTS Partial Lots (Lots 3-19 Block 15, Lots 3,4, 14-23 Block 14, Lots 1-15 Block 19, Lots 1-15 Block 18, Lots 1-9 Block 16 & Lots 1-6 Block 17 at MESA DEL SOL MONTAGE UNIT 3B, HAS BEEN GRADED AND WILL DRAIN IN SUBSTANTIAL COMPLIANCE WITH AND IN ACCORDANCE WITH THE DESIGN INTENT OF THE APPROVED GRADING AND DRAINAGE PLAN DATED 02/15/19, THE RECORD INFORMATION EDITED ONTO THE ORIGINAL DESIGN DOCUMENT HAS BEEN PROVIDED BY BRIAN J. MARTINEZ, NMPS 18374, OF CARTESIAN SURVEYS. I FURTHER CERTIFY THAT I HAVE PERSONALLY VISITED THE PROJECT SITE 12/20/19 AND HAVE DETERMINED BY VISUAL INSPECTION THAT THE DATA PROVIDED IS REPRESENTATIVE OF ACUTAL SITE CONDITIONS AND IS TRUE AND CORRECT TO THE BEST OF MY KNOWLEDGE AND BELIEF.

#### GRADING AND DRAINAGE CERTIFICATION

I, MICHAEL BALASKOVITS, NMPE 18187, OF THE FIRM BOHANNAN HUSTON INC., HEREBY CERTIFY LOTS Partial Lots (Lots 3-19 Block 15, Lots 3,4, 14-23 Block 14, Lots 1-15 Block 19, Lots 1-15 Block 18, Lots 1-9 Block 16 & Lots 1-6 Block 17 at MESA DEL SOL MONTAGE UNIT 3B, HAS BEEN GRADED AND WILL DRAIN IN SUBSTANTIAL COMPLIANCE WITH AND IN ACCORDANCE WITH THE DESIGN INTENT OF THE APPROVED GRADING AND DRAINAGE PLAN DATED 02/15/19, THE RECORD INFORMATION EDITED ONTO THE ORIGINAL DESIGN DOCUMENT HAS BEEN PROVIDED BY BRIAN J. MARTINEZ, NMPS 18374, OF CARTESIAN SURVEYS. I FURTHER CERTIFY THAT I HAVE PERSONALLY VISITED THE PROJECT SITE 12/20/19 AND HAVE DETERMINED BY VISUAL INSPECTION THAT THE DATA PROVIDED IS REPRESENTATIVE OF ACUTAL

SUBSTANTIAL COMPLIANCE OF THE GRADING ASPECTS OF THIS PROJECT. THOSE RELYING ON THE RECORD **GENERAL NOTES** DOCUMENT ARE ADVISED TO OBTAIN INDEPENDENT VERIFICATION OF ITS ACCURACY BEFORE USING IT FOR ANY OTHER PURPOSE. PREVIOUS
SUBMITTAL . CONTRACTOR MUST OBTAIN A TOPSOIL DISTURBANCE PERMIT FROM THE ENVIRONMENTAL HEALTH DIVISION PRIOR TO CONSTRUCTION. 2. THE CONTRACTOR IS TO REFER TO EARTHWORK SPECIFICATION AS NOTED IN THE SOILS REPORT BY GEO-TEST, INC. DATED 9-29-10 3. THE CONTRACTOR SHALL CONFORM TO ALL CITY, COUNTY, STATE, AND FEDERAL DUST CONTROL MEASURES & REQUIREMENTS AND WILL BE RESPONSIBLE FOR PREPARING AND OBTAINING ALL NECESSARY MICHAEL BALASKOVITS, NMPE 18187 APPLICATIONS AND APPROVALS. 4. THE CONTRACTOR SHALL ENSURE THAT NO SOIL ERODES FROM THE LOTS INTO PUBLIC RIGHT-OF-WAY. THIS CAN BE ACHIEVED BY CONSTRUCTING TEMPORARY BERMS AS PER DETAIL, SHEET 3B, AND WETTING THE SOIL TO KEEP IT FROM BLOWING. 5. ALL SPOT ELEVATIONS ARE TO FLOWLINE UNLESS OTHERWISE NOTED. 6. BOULDERS GREATER THAN 3 FEET IN DIAMETER EXCAVATED DURING P=5305.5 7 GRADING ACTIVITIES SHALL BE STOCKPILED AND DISPOSED OF AT THE DISCRETION OF THE OWNER. 7. ALL WALLS SHOWN ARE TO BE PLACED ALONG PROPERTY LINE. WALLS ARE SHOWN OFFSET FOR VISUAL PURPOSE ONLY. 8. ALL LOTS ADJACENT TO UNIVERSITY SHALL DRAIN TO THE ALLEY AS PER GRADES SHOWN ON GRADING PLAN. ROOF DRAINAGE SHALL BE GUTTERED TO PREVENT THESE FLOWS FROM ENTERING UNIVERSITY BLVD. LEGEND P=5306.20 FUTURE SPOT ELEVATION EXISTING SPOT ELEVATION (GRND & TC) ===== EXISTING CURB & GUTTER PROPOSED STANDARD CURB & GUTTER EXISTING CONTOUR W/ INDEX ELEVATION FLOW ARROW PROPOSED GARDEN WALL,
CONCRETE FILLED TO 1-FOOT DEPTH P=5306.0 3 PROPOSED SLOPE PROPOSED STORM DRAIN PROPOSED STORM DRAIN MANHOLE PROPOSED STORM DRAIN INLET PROPOSED CATTLE GUARD INLET GRADING PHASE BOUNDARY P=5306.13 B=5306.62 Bohannan A Huston 800.877.5332 CITY OF ALBUQUERQUE PUBLIC WORKS DEPARTMENT MESA DEL SOL MONTAGE UNIT 3B GRADING AND DRAINAGE PLAN Design Review Committee City Engineer Approval