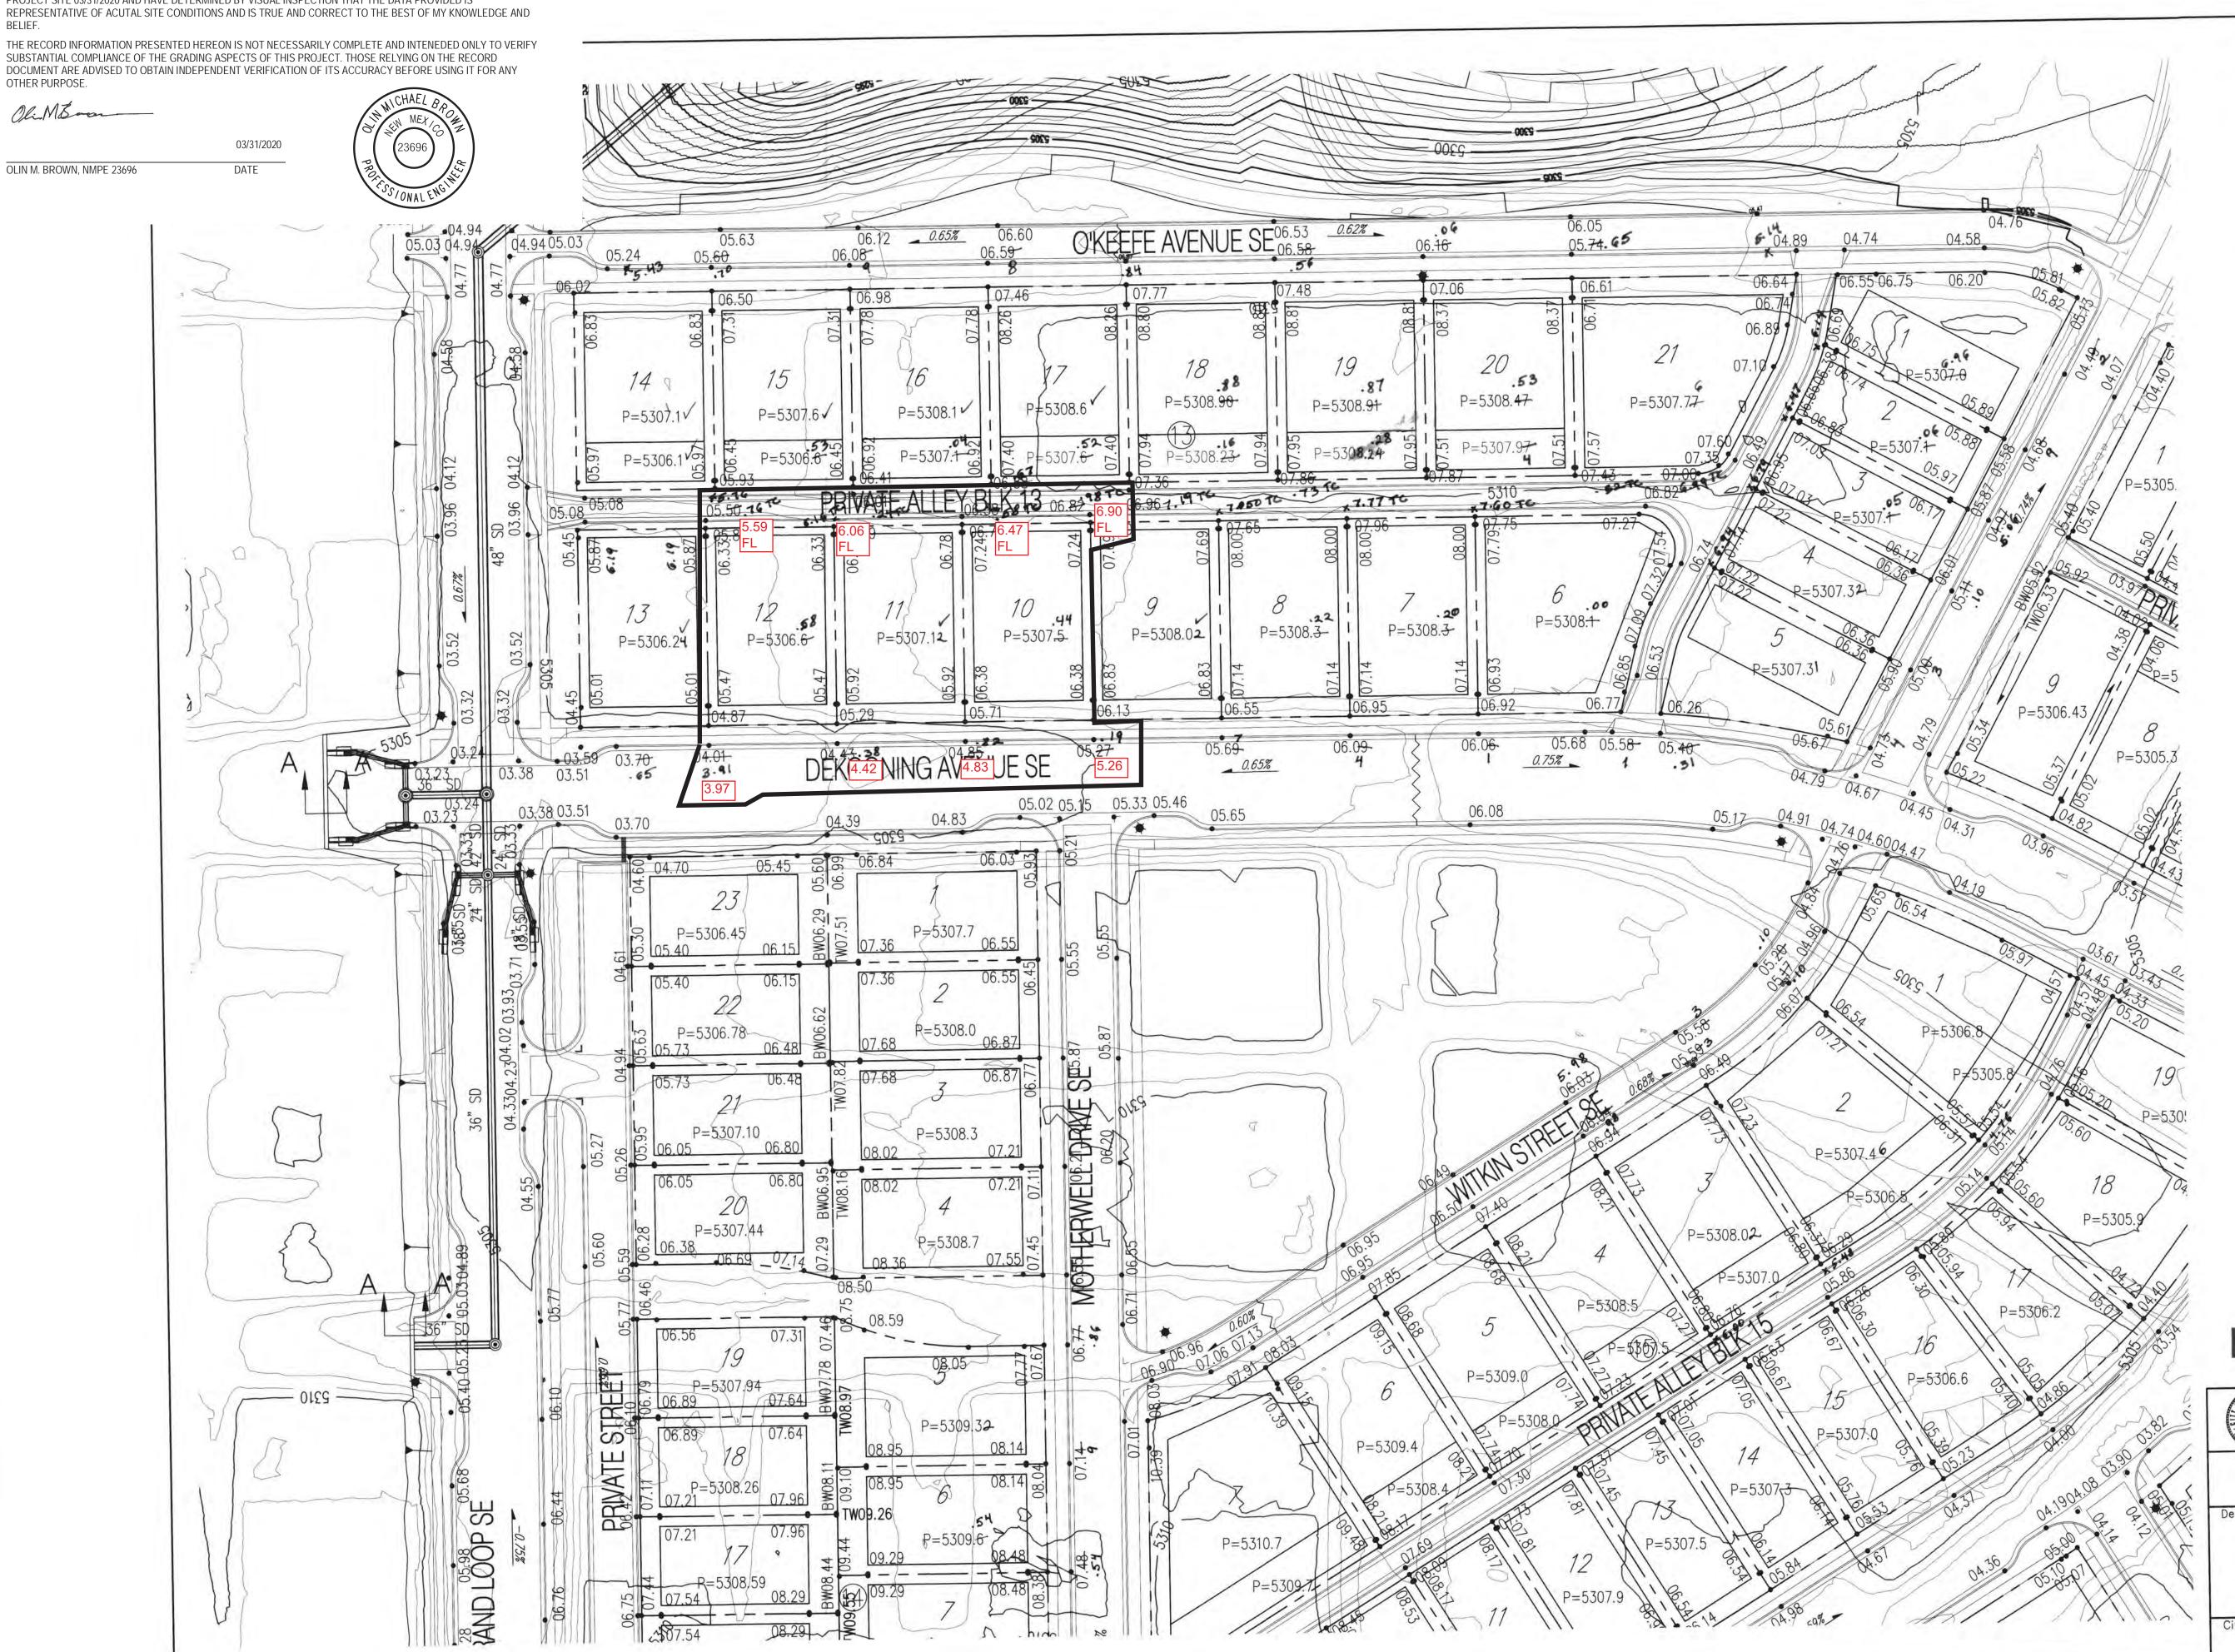

Unit 3B - DRB Case No. PR-2018-1331, 1006008 (City Hydro # R16/D006)

Dear Shahab,

We are submitting a partial grading and drainage certification for Mesa Del Sol Montage Unit 3B. The partial certification includes Lots 10,11 & 12 of Block 13. Enclosed for your review is the approved grading and drainage plan dated 11/21/19. These lots have been graded and the curb and gutter for the corresponding frontage and alley roads have been constructed.

After reviewing these as-built elevations and visiting the site on 03/31/2020, it is my belief that the above lot has been graded in substantial compliance with the approved grading and drainage plan and that the interim drainage improvements allow runoff to be managed in the interim condition

#### GRADING AND DRAINAGE CERTIFICATION

I, OLIN BROWN, NMPE 23696, OF THE FIRM BOHANNAN HUSTON INC., HEREBY CERTIFY LOTS Partial Lots 10,11 & 12 Block 13 at MESA DEL SOL MONTAGE UNIT 3B. HAS BEEN GRADED AND WILL DRAIN IN SUBSTANTIAL COMPLIANCE WITH AND IN ACCORDANCE WITH THE DESIGN INTENT OF THE APPROVED GRADING AND DRAINAGE PLAN DATED 11/21/19, THE RECORD INFORMATION EDITED ONTO THE ORIGINAL DESIGN DOCUMENT HAS BEEN PROVIDED BY BRIAN J. MARTINEZ, NMPS 18374, OF CARTESIAN SURVEYS. I FURTHER CERTIFY THAT I HAVE PERSONALLY VISITED THE PROJECT SITE 03/31/2020 AND HAVE DETERMINED BY VISUAL INSPECTION THAT THE DATA PROVIDED IS REPRESENTATIVE OF ACUTAL SITE CONDITIONS AND IS TRUE AND CORRECT TO THE BEST OF MY KNOWLEDGE AND

SUBSTANTIAL COMPLIANCE OF THE GRADING ASPECTS OF THIS PROJECT. THOSE RELYING ON THE RECORD DOCUMENT ARE ADVISED TO OBTAIN INDEPENDENT VERIFICATION OF ITS ACCURACY BEFORE USING IT FOR ANY

## **GENERAL NOTES**

- CONTRACTOR MUST OBTAIN A TOPSOIL DISTURBANCE PERMIT FROM THE ENVIRONMENTAL HEALTH DIVISION PRIOR TO CONSTRUCTION.
- 2. THE CONTRACTOR IS TO REFER TO EARTHWORK SPECIFICATION AS NOTED IN THE SOILS REPORT BY GEO-TEST, INC. DATED 9-29-10
- 3. THE CONTRACTOR SHALL CONFORM TO ALL CITY, COUNTY, STATE, AND FEDERAL DUST CONTROL MEASURES & REQUIREMENTS AND WILL BE RESPONSIBLE FOR PREPARING AND OBTAINING ALL NECESSARY APPLICATIONS AND APPROVALS.
- 4. THE CONTRACTOR SHALL ENSURE THAT NO SOIL ERODES FROM THE LOTS INTO PUBLIC RIGHT-OF-WAY. THIS CAN BE ACHIEVED BY CONSTRUCTING TEMPORARY BERMS AS PER DETAIL, SHEET 3B, AND WETTING THE SOIL TO KEEP IT FROM BLOWING.
- 5. ALL SPOT ELEVATIONS ARE TO FLOWLINE UNLESS OTHERWISE NOTED.
- 6. BOULDERS GREATER THAN 3 FEET IN DIAMETER EXCAVATED DURING GRADING ACTIVITIES SHALL BE STOCKPILED AND DISPOSED OF AT THE DISCRETION OF THE OWNER.
- 7. ALL WALLS SHOWN ARE TO BE PLACED ALONG PROPERTY LINE. WALLS ARE SHOWN OFFSET FOR VISUAL PURPOSE ONLY.
- 8. ALL LOTS ADJACENT TO UNIVERSITY SHALL DRAIN TO THE ALLEY AS PER GRADES SHOWN ON GRADING PLAN. ROOF DRAINAGE SHALL BE GUTTERED TO PREVENT THESE FLOWS FROM ENTERING UNIVERSITY BLVD.

## LEGEND

FUTURE SPOT ELEVATION 91.62 PROPOSED SPOT ELEVATION EXISTING SPOT ELEVATION (GRND & TC)

====== EXISTING CURB & GUTTER PROPOSED MOUNTABLE CURB & GUTTER EXISTING CONTOUR W/ INDEX ELEVATION

> PROPOSED RETAINING WALL (TO BE BUILT BY HOME BUILDER) PROPOSED GARDEN WALL, CONCRETE FILLED TO 1-FOOT DEPTH

PROPOSED SLOPE PROPOSED STORM DRAIN MANHOLE PROPOSED STORM DRAIN INLET PROPOSED CATTLE GUARD INLET

GRADING PHASE BOUNDARY

City Engineer Approval Design Review Committee City Project No. 775782 R-15,16 S-15,16