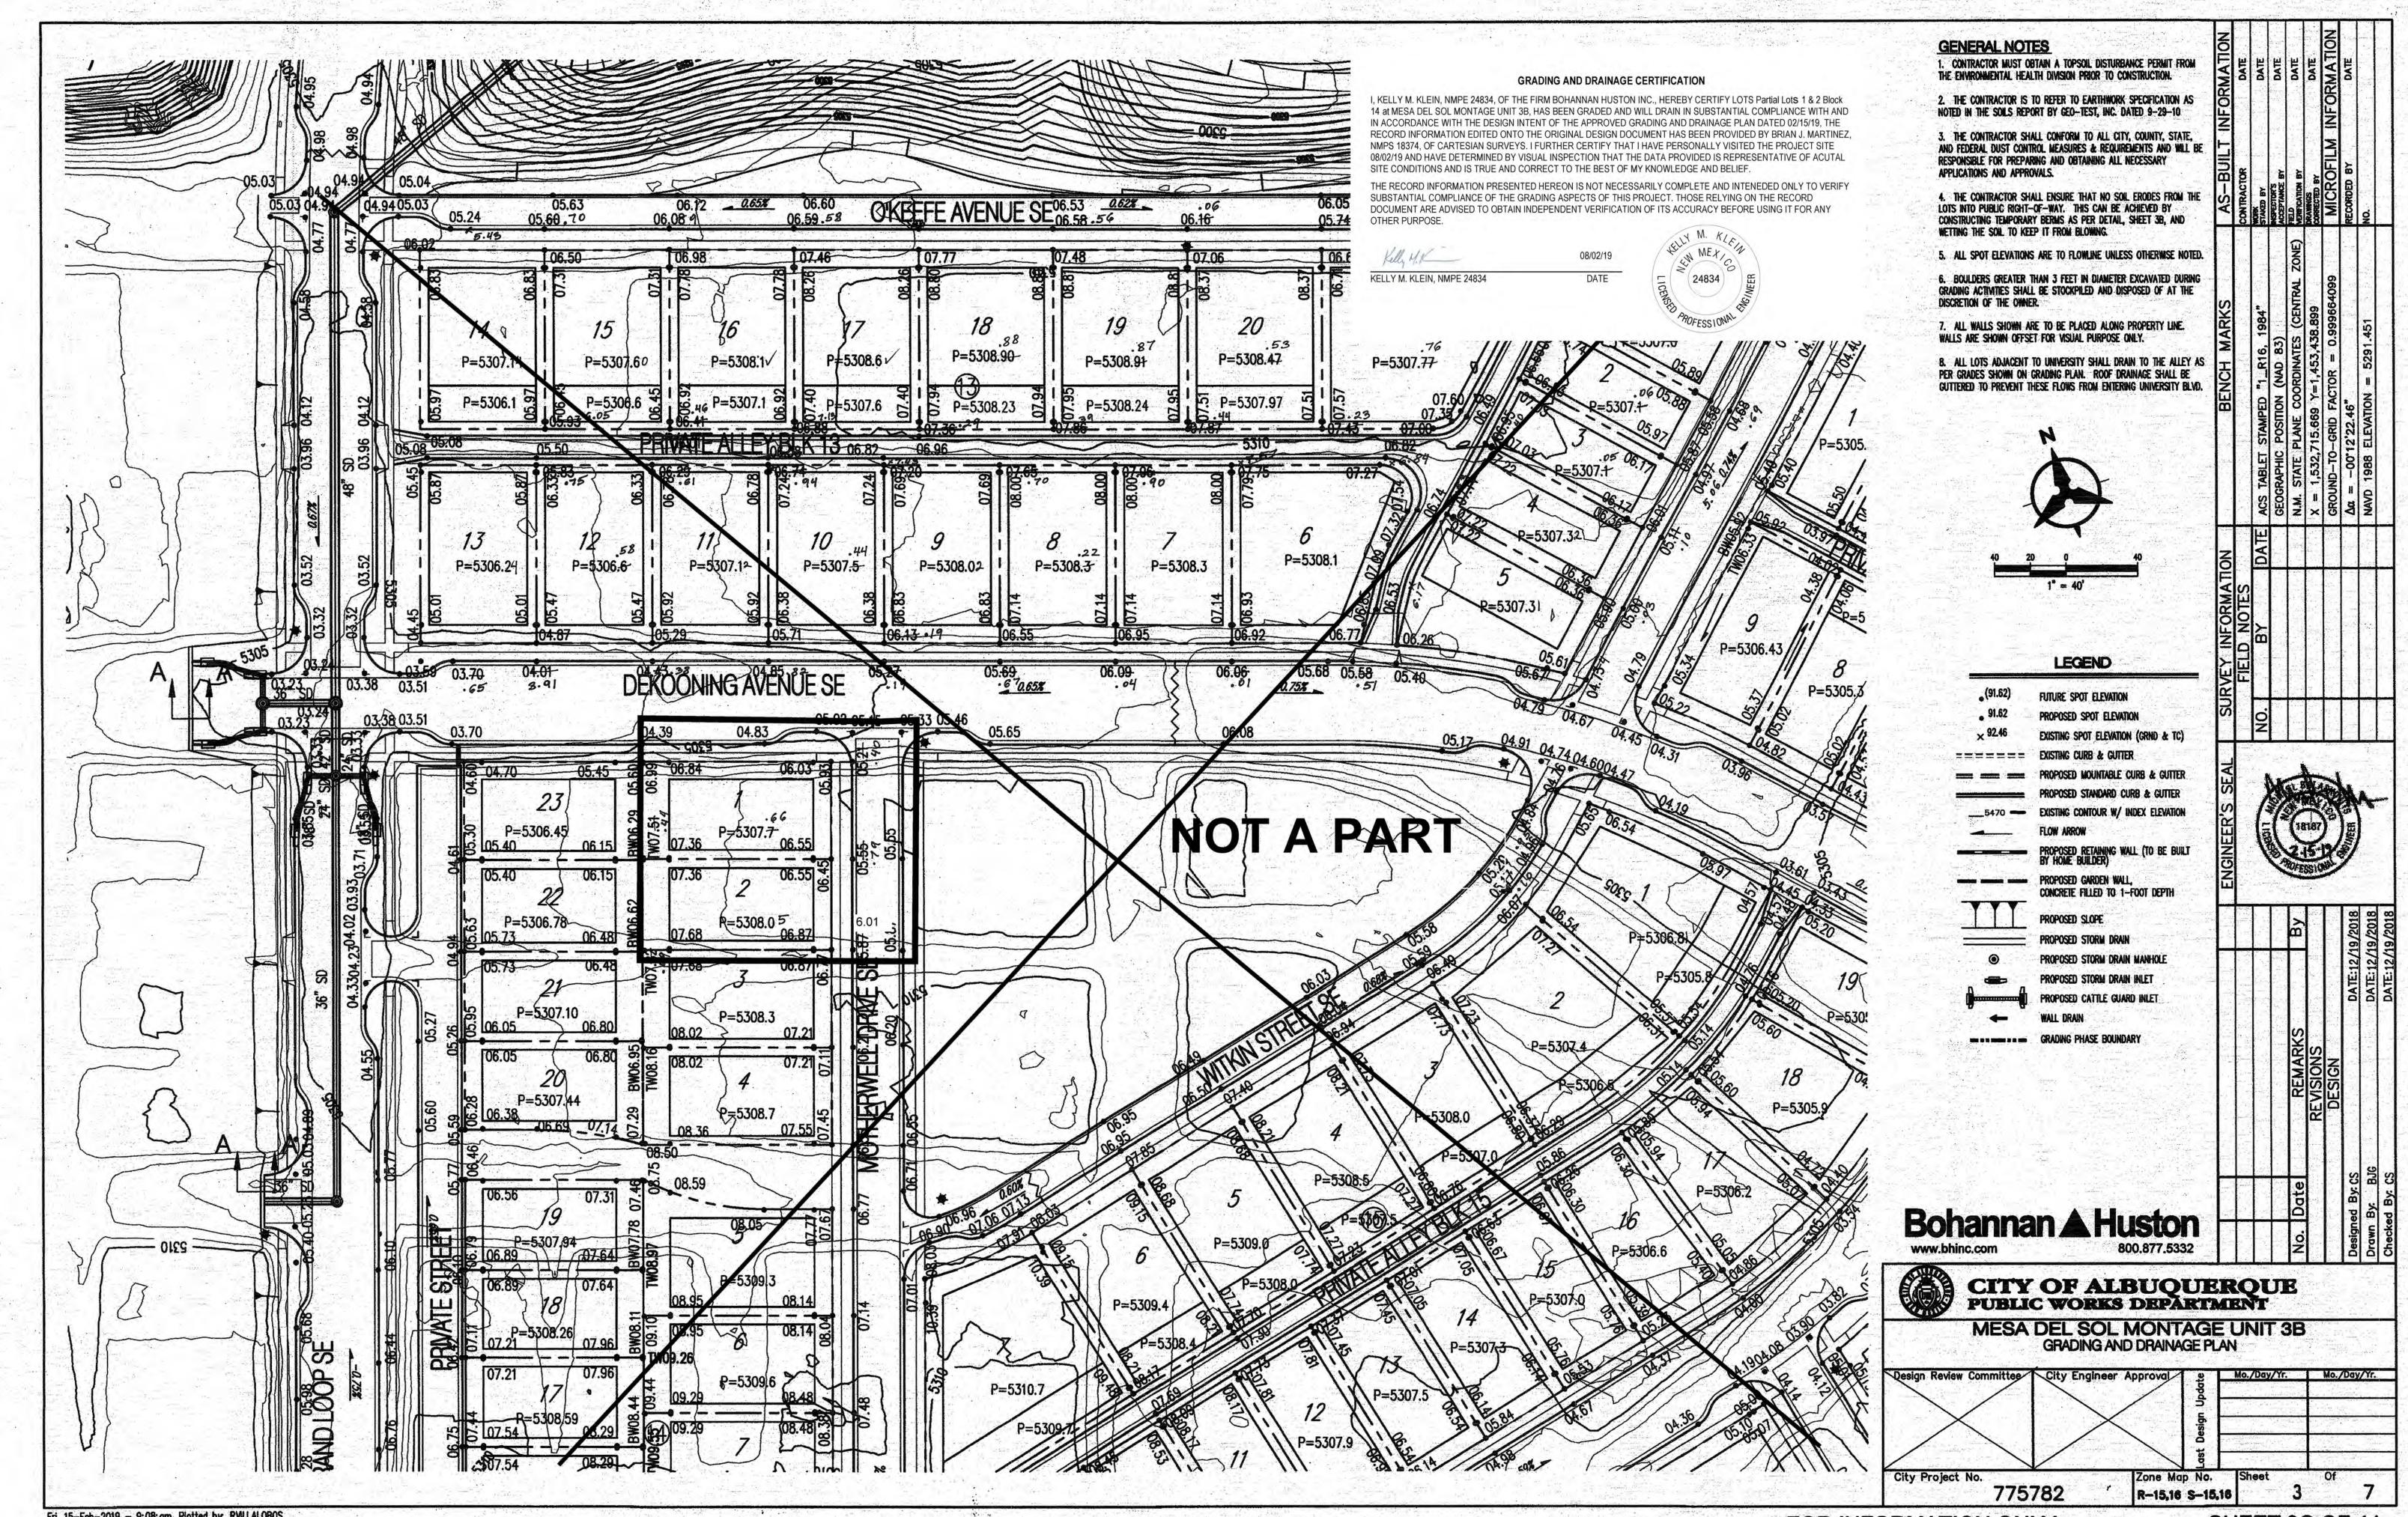

**Request for Pad Certification- Accepted** 

• Lots 1-2, Block 14

Revised Grading Plan Stamp Date: 6/6/19 (Sheets 1 & 5)

**Grading Plan Stamp Date: 2/15/19** 

Certification Dated: 8/2/19 Hydrology File: R16D006

Dear Shahab,

We are submitting a partial grading and drainage certification for Mesa Del Sol Montage Unit 3B. The partial certification includes Lots 1 and 2 of Block 14. Enclosed for your review is the approved grading and drainage plan dated 02/15/19. This lot has been graded and curb and gutter along Motherwell Dr. SE has been constructed.

After reviewing these as-built elevations and visiting the site on 08/02/19, it is my belief that the above lot has been graded in substantial compliance with the approved grading and drainage plan and that the interim drainage improvements allow runoff to be managed in the interim condition. However, in the interim condition, the side swales as constructed may hold water at the downstream end but will overflow toward the street before reaching the pad elevation. This condition will be checked for grading plan compliance during final certification.