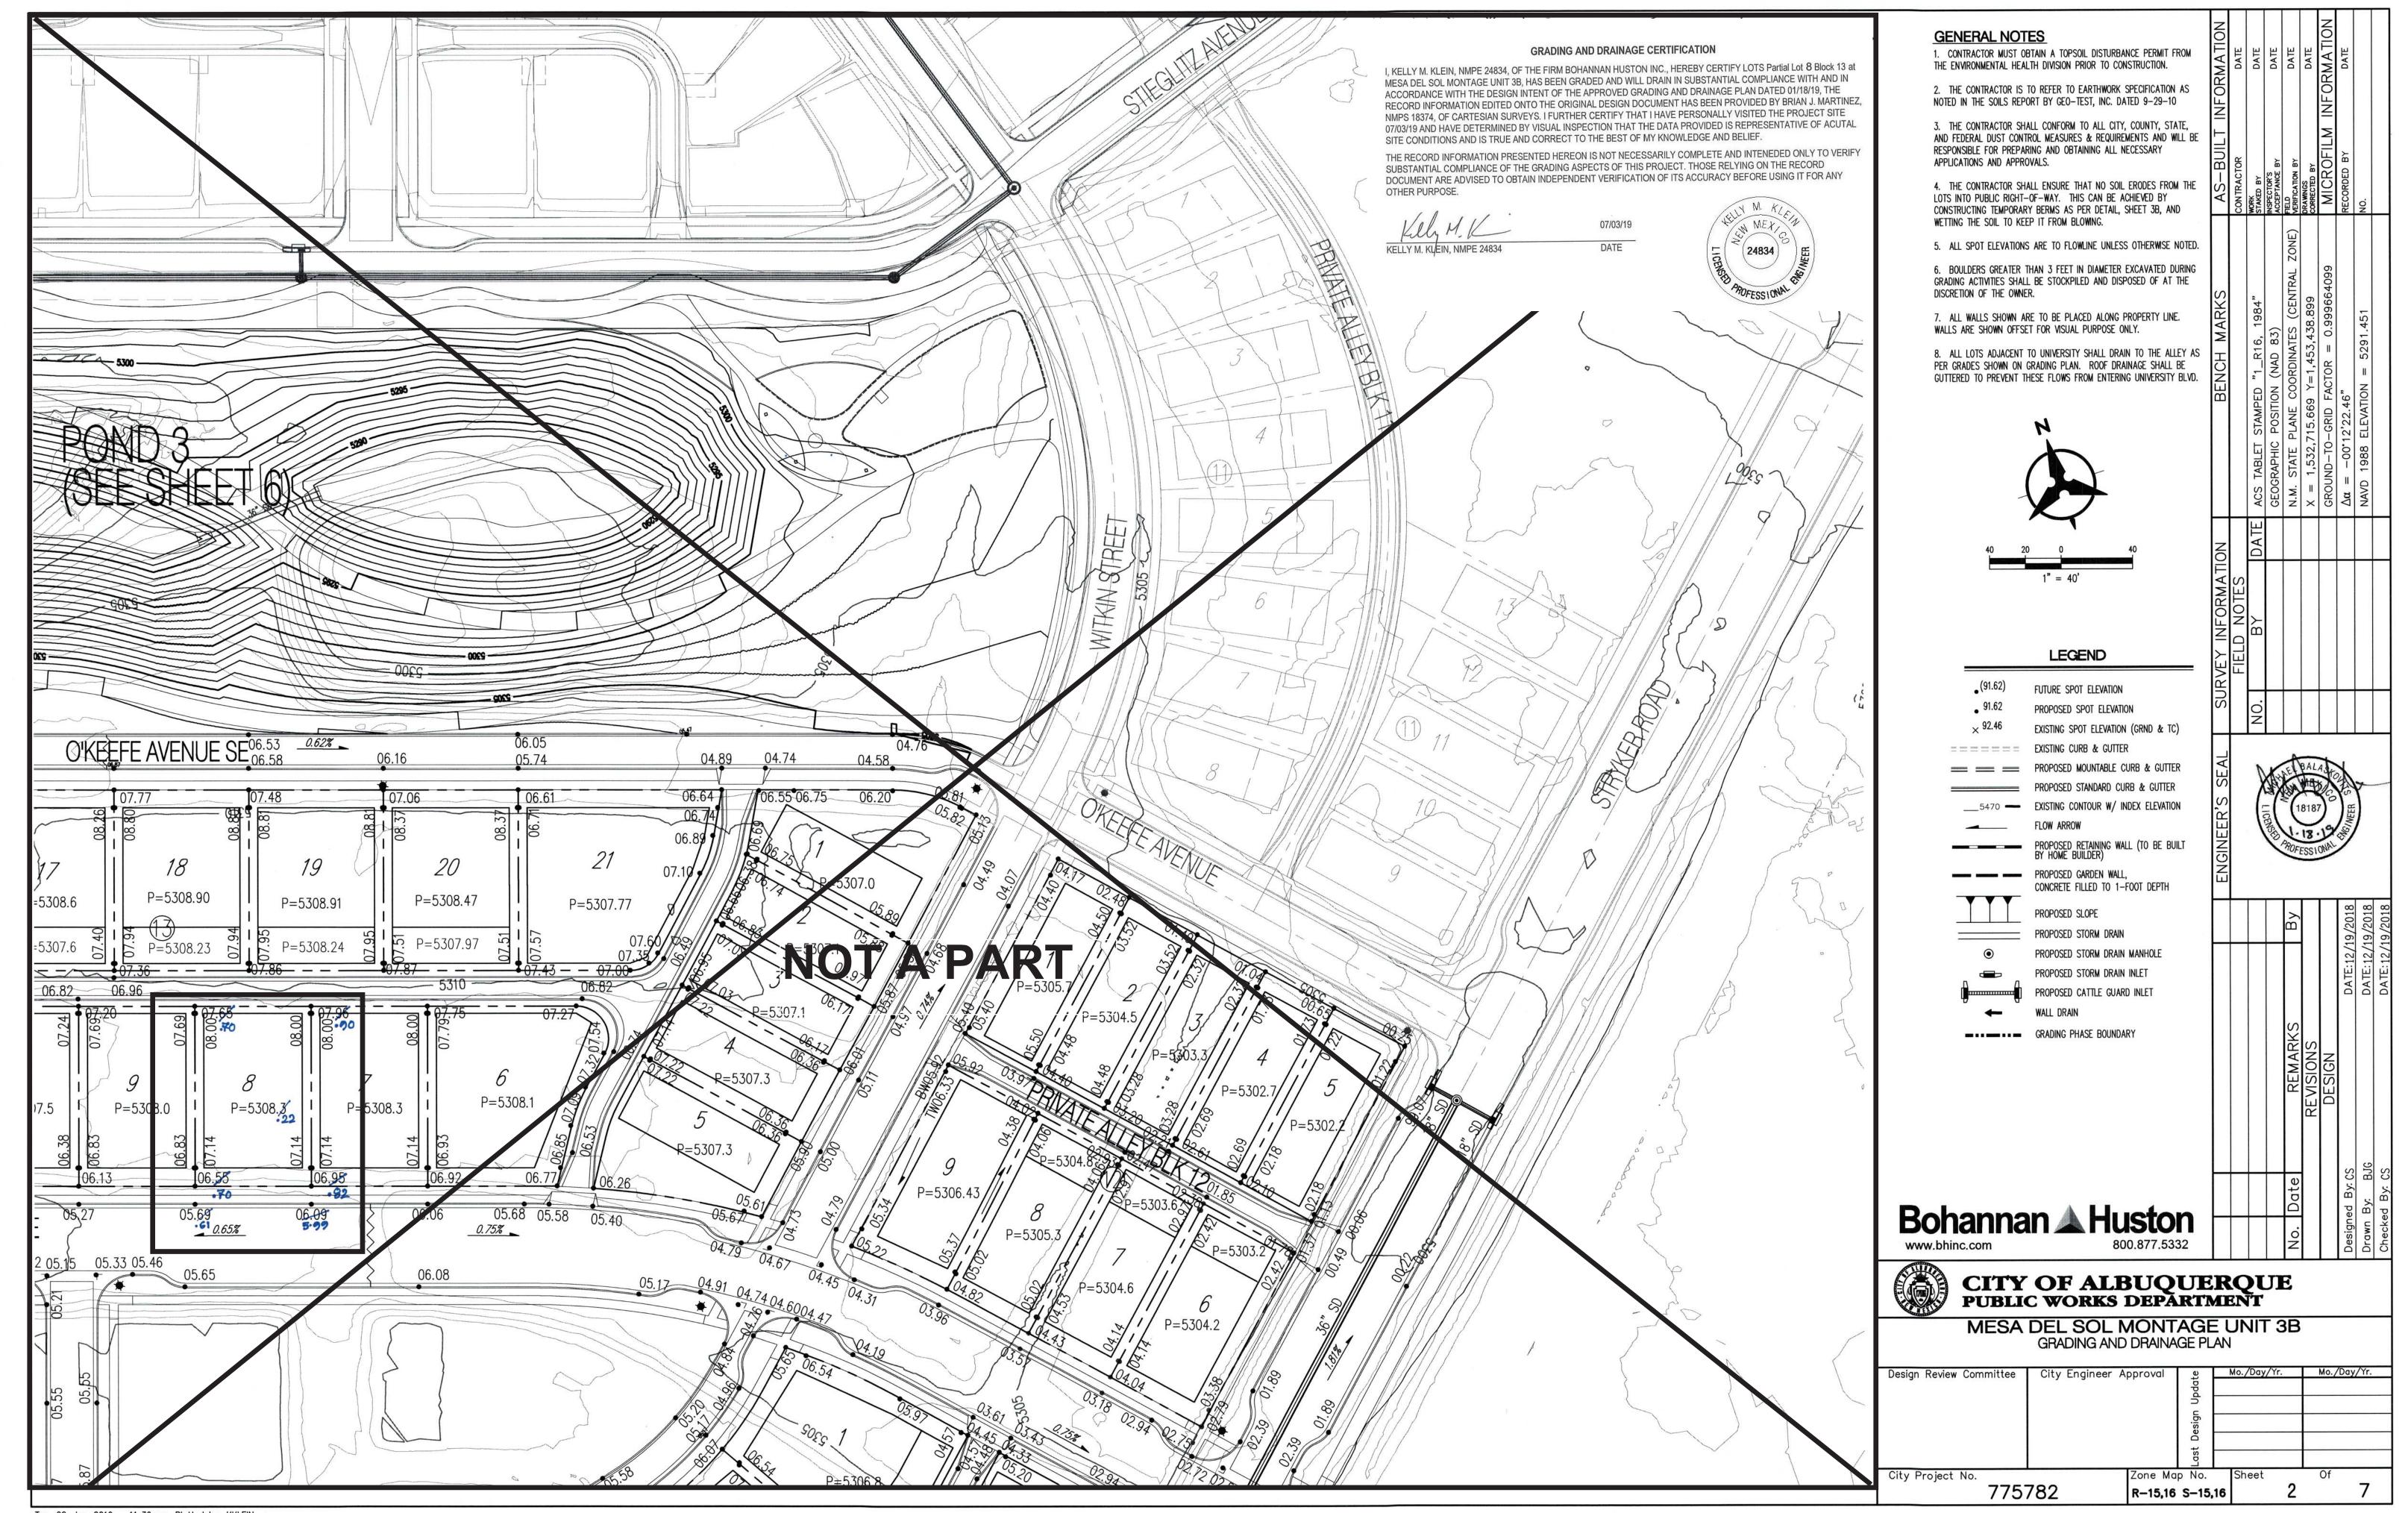

Re: Partial Grading and Drainage Certification (Lot 8, Block 13) Mesa Del Sol Montage Unit 3B - DRB Case No. PR-2018-1331, 1006008 (City Hydro # R16/D006)

Dear Shahab,

We are submitting a partial grading and drainage certification for Mesa Del Sol Montage Unit 3B. The partial certification includes Lot 8 of Block 13. Enclosed for your review is the approved grading and drainage plan dated 01/18/19. This lot has been graded and curb and gutter along de Kooning Avenue has been constructed.

After reviewing these as-built elevations and visiting the site on 07/03/19, it is my belief that the above lot has been graded in substantial compliance with the approved grading and drainage plan and that the interim drainage improvements allow runoff to be managed in the interim condition. However, in the interim condition, the side swales as constructed may hold water at the downstream end but will overflow toward the street before reaching the pad elevation. This condition will be checked for grading plan compliance during final certification.