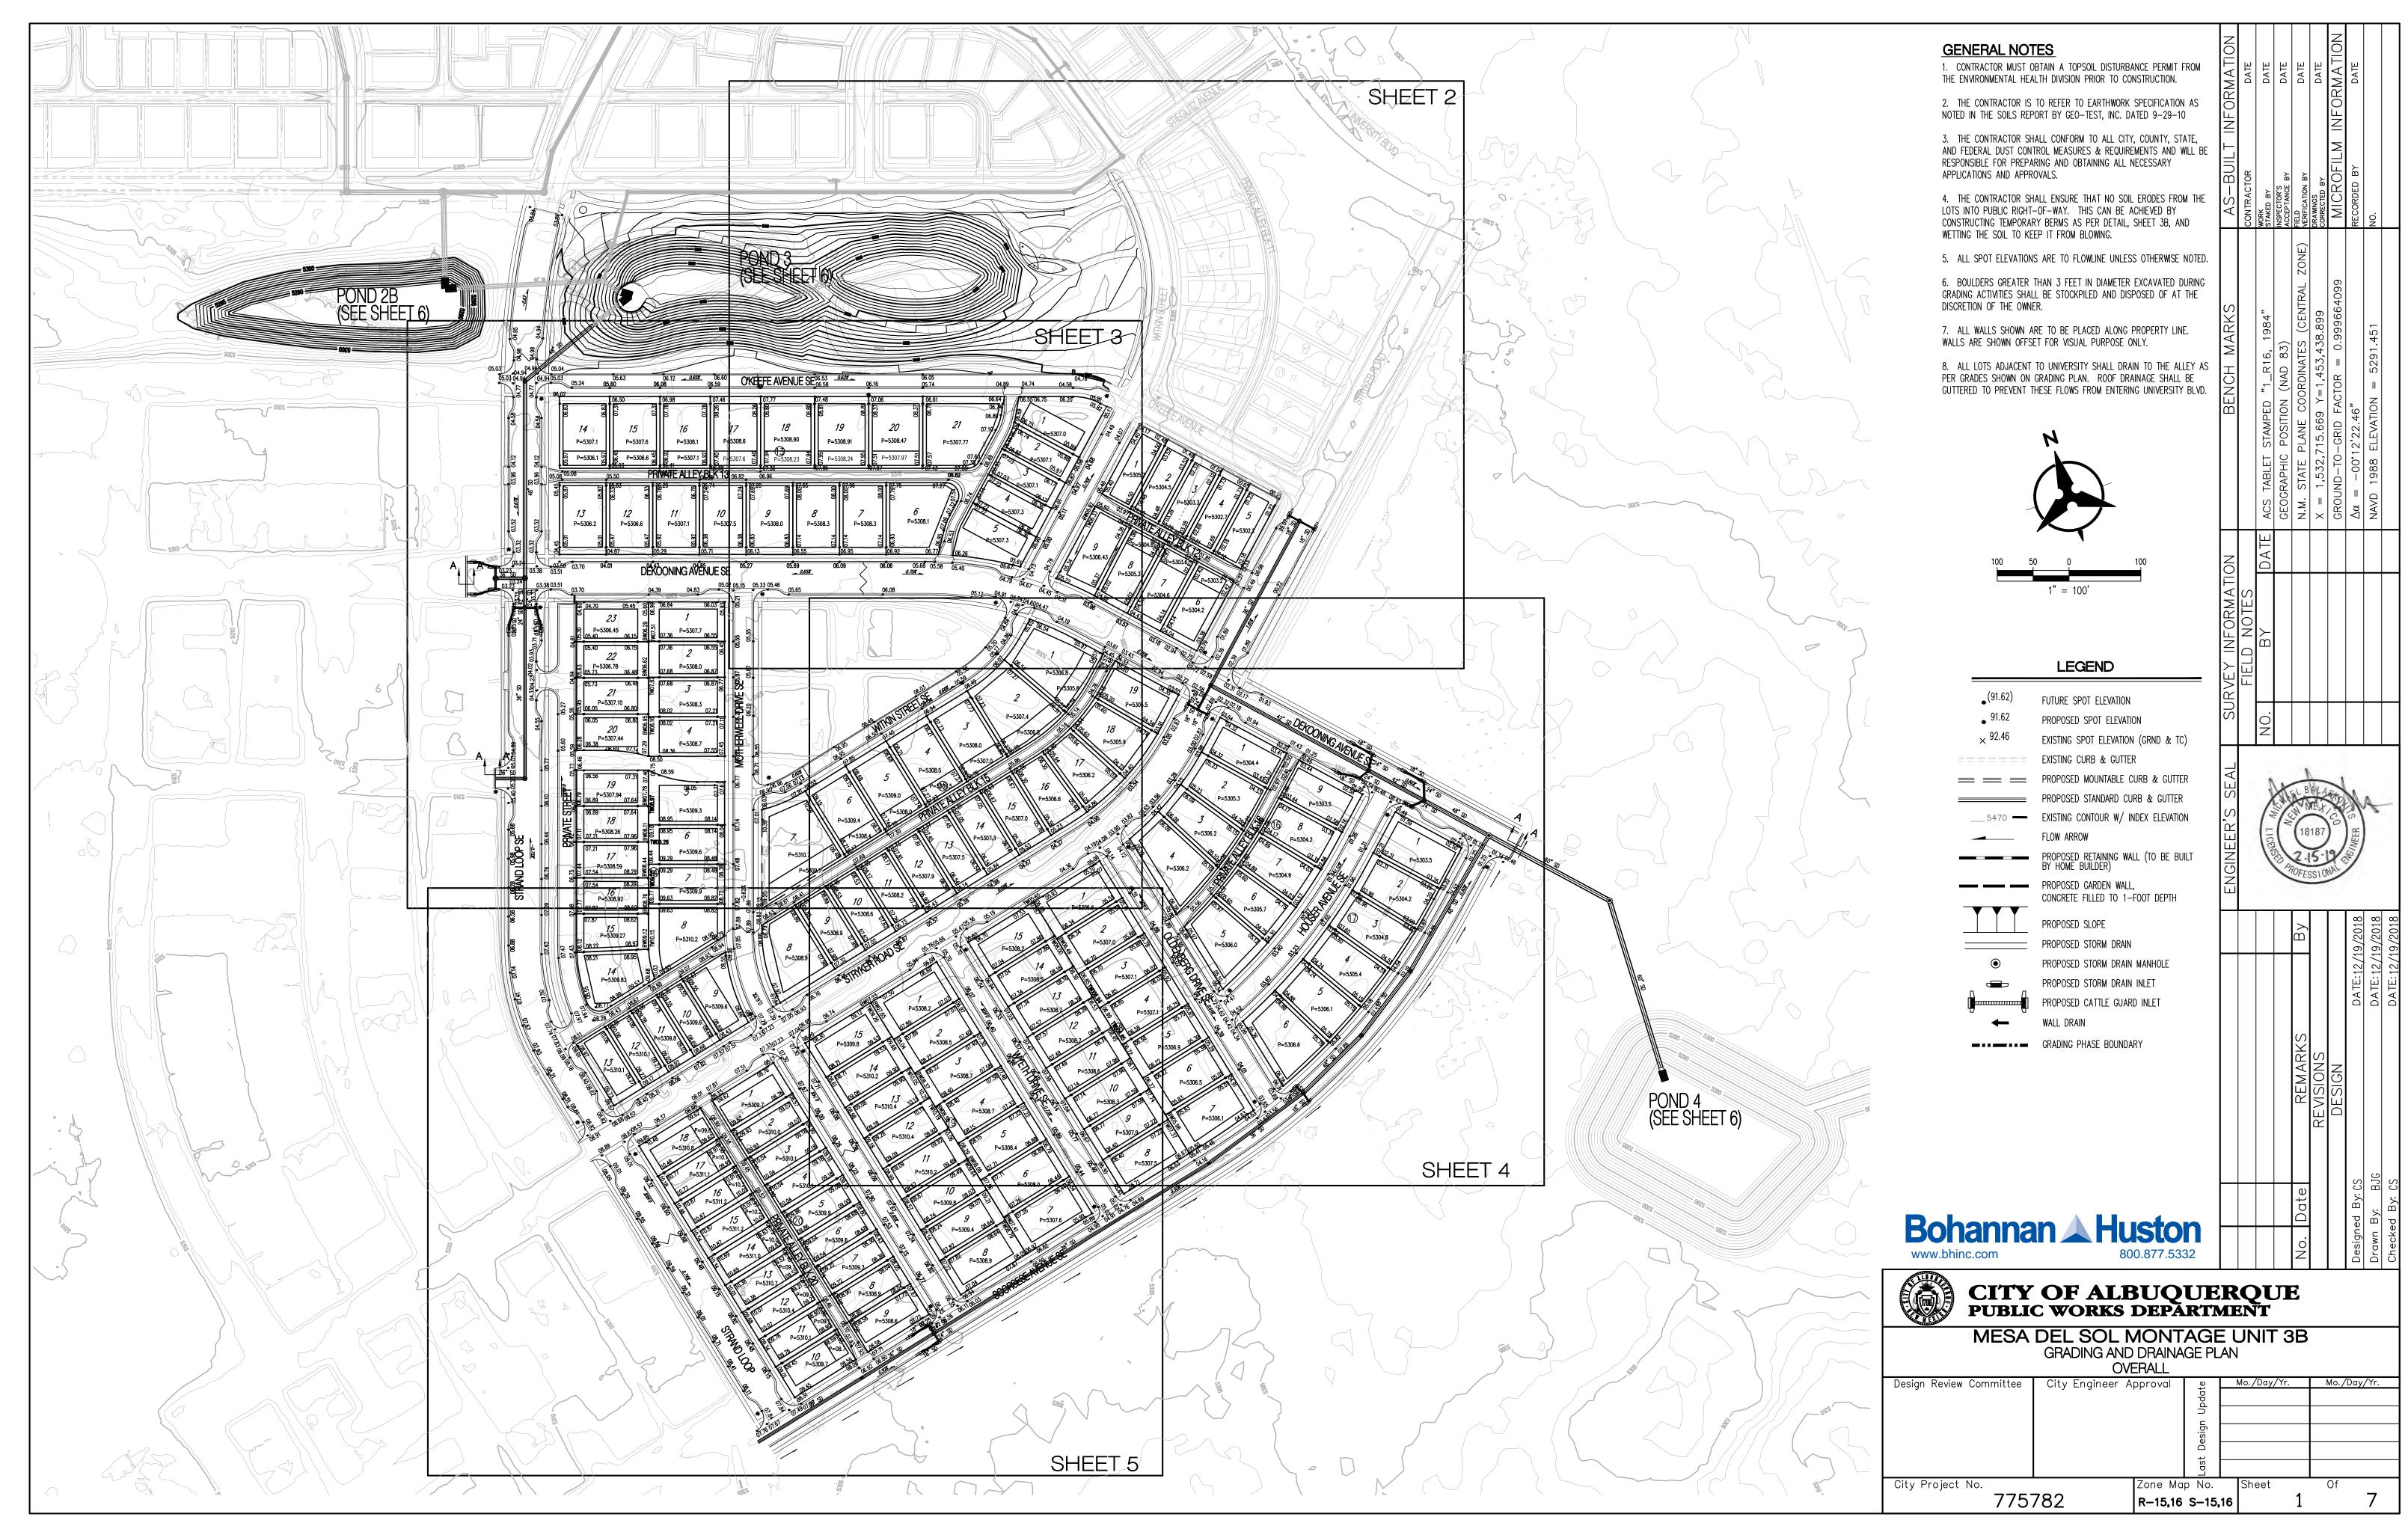

Spatial Data

Advanced Technologies A

GRADING AND DRAINAGE CERTIFICATION I, OLIN BROWN, NMPE 23696, OF THE FIRM BOHANNAN HUSTON INC., HEREBY CERTIFY THAT MESA DEL SOL MONTAGE UNIT 3B, HAS BEEN GRADED AND WILL DRAIN IN SUBSTANTIAL COMPLIANCE WITH AND IN ACCORDANCE WITH THE DESIGN INTENT OF THE APPROVED GRADING AND DRAINAGE PLAN DATED 02/15/19, 11/21/19, THE RECORD INFORMATION EDITED ONTO THE ORIGINAL DESIGN DOCUMENT HAS BEEN PROVIDED BY BRIAN J. MARTINEZ, NMPS 18374, OF CARTESIAN SURVEYS. I FURTHER CERTIFY THAT I HAVE PERSONALLY VISITED THE PROJECT SITE ON 3/31/2020 AND HAVE DETERMINED BY VISUAL INSPECTION THAT THE DATA PROVIDED IS REPRESENTATIVE OF ACUTAL SITE CONDITIONS AND IS TRUE AND CORRECT TO THE BEST OF MY KNOWLEDGE AND BELIEF. THE RECORD INFORMATION PRESENTED HEREON IS NOT NECESSARILY COMPLETE AND INTENEDED ONLY TO VERIFY SUBSTANTIAL COMPLIANCE OF THE GRADING ASPECTS OF THIS PROJECT. THOSE RELYING ON THE RECORD DOCUMENT ARE ADVISED TO OBTAIN INDEPENDENT VERIFICATION OF ITS ACCURACY BEFORE USING IT FOR ANY **GENERAL NOTES** OTHER PURPOSE. 1. CONTRACTOR MUST OBTAIN A TOPSOIL DISTURBANCE PERMIT FROM

THE ENVIRONMENTAL HEALTH DIVISION PRIOR TO CONSTRUCTION. Oli M& on 2. THE CONTRACTOR IS TO REFER TO EARTHWORK SPECIFICATION AS NOTED IN THE SOILS REPORT BY GEO-TEST, INC. DATED 9-29-10 OLIN M. BROWN, NMPE 23696 3. THE CONTRACTOR SHALL CONFORM TO ALL CITY, COUNTY, STATE, AND FEDERAL DUST CONTROL MEASURES & REQUIREMENTS AND WILL BE RESPONSIBLE FOR PREPARING AND OBTAINING ALL NECESSARY APPLICATIONS AND APPROVALS. 4. THE CONTRACTOR SHALL ENSURE THAT NO SOIL ERODES FROM THE LOTS INTO PUBLIC RIGHT-OF-WAY. THIS CAN BE ACHIEVED BY CONSTRUCTING TEMPORARY BERMS AS PER DETAIL, SHEET 3B, AND WETTING THE SOIL TO KEEP IT FROM BLOWING. 5. ALL SPOT ELEVATIONS ARE TO FLOWLINE UNLESS OTHERWISE NOTED. 6. BOULDERS GREATER THAN 3 FEET IN DIAMETER EXCAVATED DURING GRADING ACTIVITIES SHALL BE STOCKPILED AND DISPOSED OF AT THE DISCRETION OF THE OWNER. 7. ALL WALLS SHOWN ARE TO BE PLACED ALONG PROPERTY LINE. WALLS ARE SHOWN OFFSET FOR VISUAL PURPOSE ONLY. 8. ALL LOTS ADJACENT TO UNIVERSITY SHALL DRAIN TO THE ALLEY AS PER GRADES SHOWN ON GRADING PLAN. ROOF DRAINAGE SHALL BE GUTTERED TO PREVENT THESE FLOWS FROM ENTERING UNIVERSITY BLVD. FOR ASBUILT INFORMATION ON SEE SHEET 6R SEE SHEET 3 FOR AS-BUILT INFORMATION LEGEND FUTURE SPOT ELEVATION mmannammen minime PROPOSED SPOT ELEVATION EXISTING SPOT ELEVATION (GRND & TC) ===== EXISTING CURB & GUTTER PROPOSED STANDARD CURB & GUTTER EXISTING CONTOUR W/ INDEX ELEVATION PROPOSED RETAINING WALL (TO BE BUILT BY HOME BUILDER) PROPOSED GARDEN WALL, CONCRETE FILLED TO 1-FOOT DEPTH P=5308.90 P=5308.47 P=5308.91 P=5307.77 PROPOSED STORM DRAIN PROPOSED STORM DRAIN MANHOLE PROPOSED STORM DRAIN INLET PROPOSED CATTLE GUARD INLET GRADING PHASE BOUNDARY P=5308.1 P=5308.0 P=5308.3 P=5308.3 Bohannan A Huston 0.65% CITY OF ALBUQUERQUE PUBLIC WORKS DEPARTMENT MESA DEL SOL MONTAGE UNIT 3B GRADING AND DRAINAGE PLAN City Engineer Approval

Fri, 15-Feb-2019 - 9:05: am, Plotted by: RVILLALOBOS

P:\20190195\CDP\Plans\General\20190195\_GP01\_PH3B.dwg

City Project No.

775782

Zone Map No.

R-15,16 S-15,16