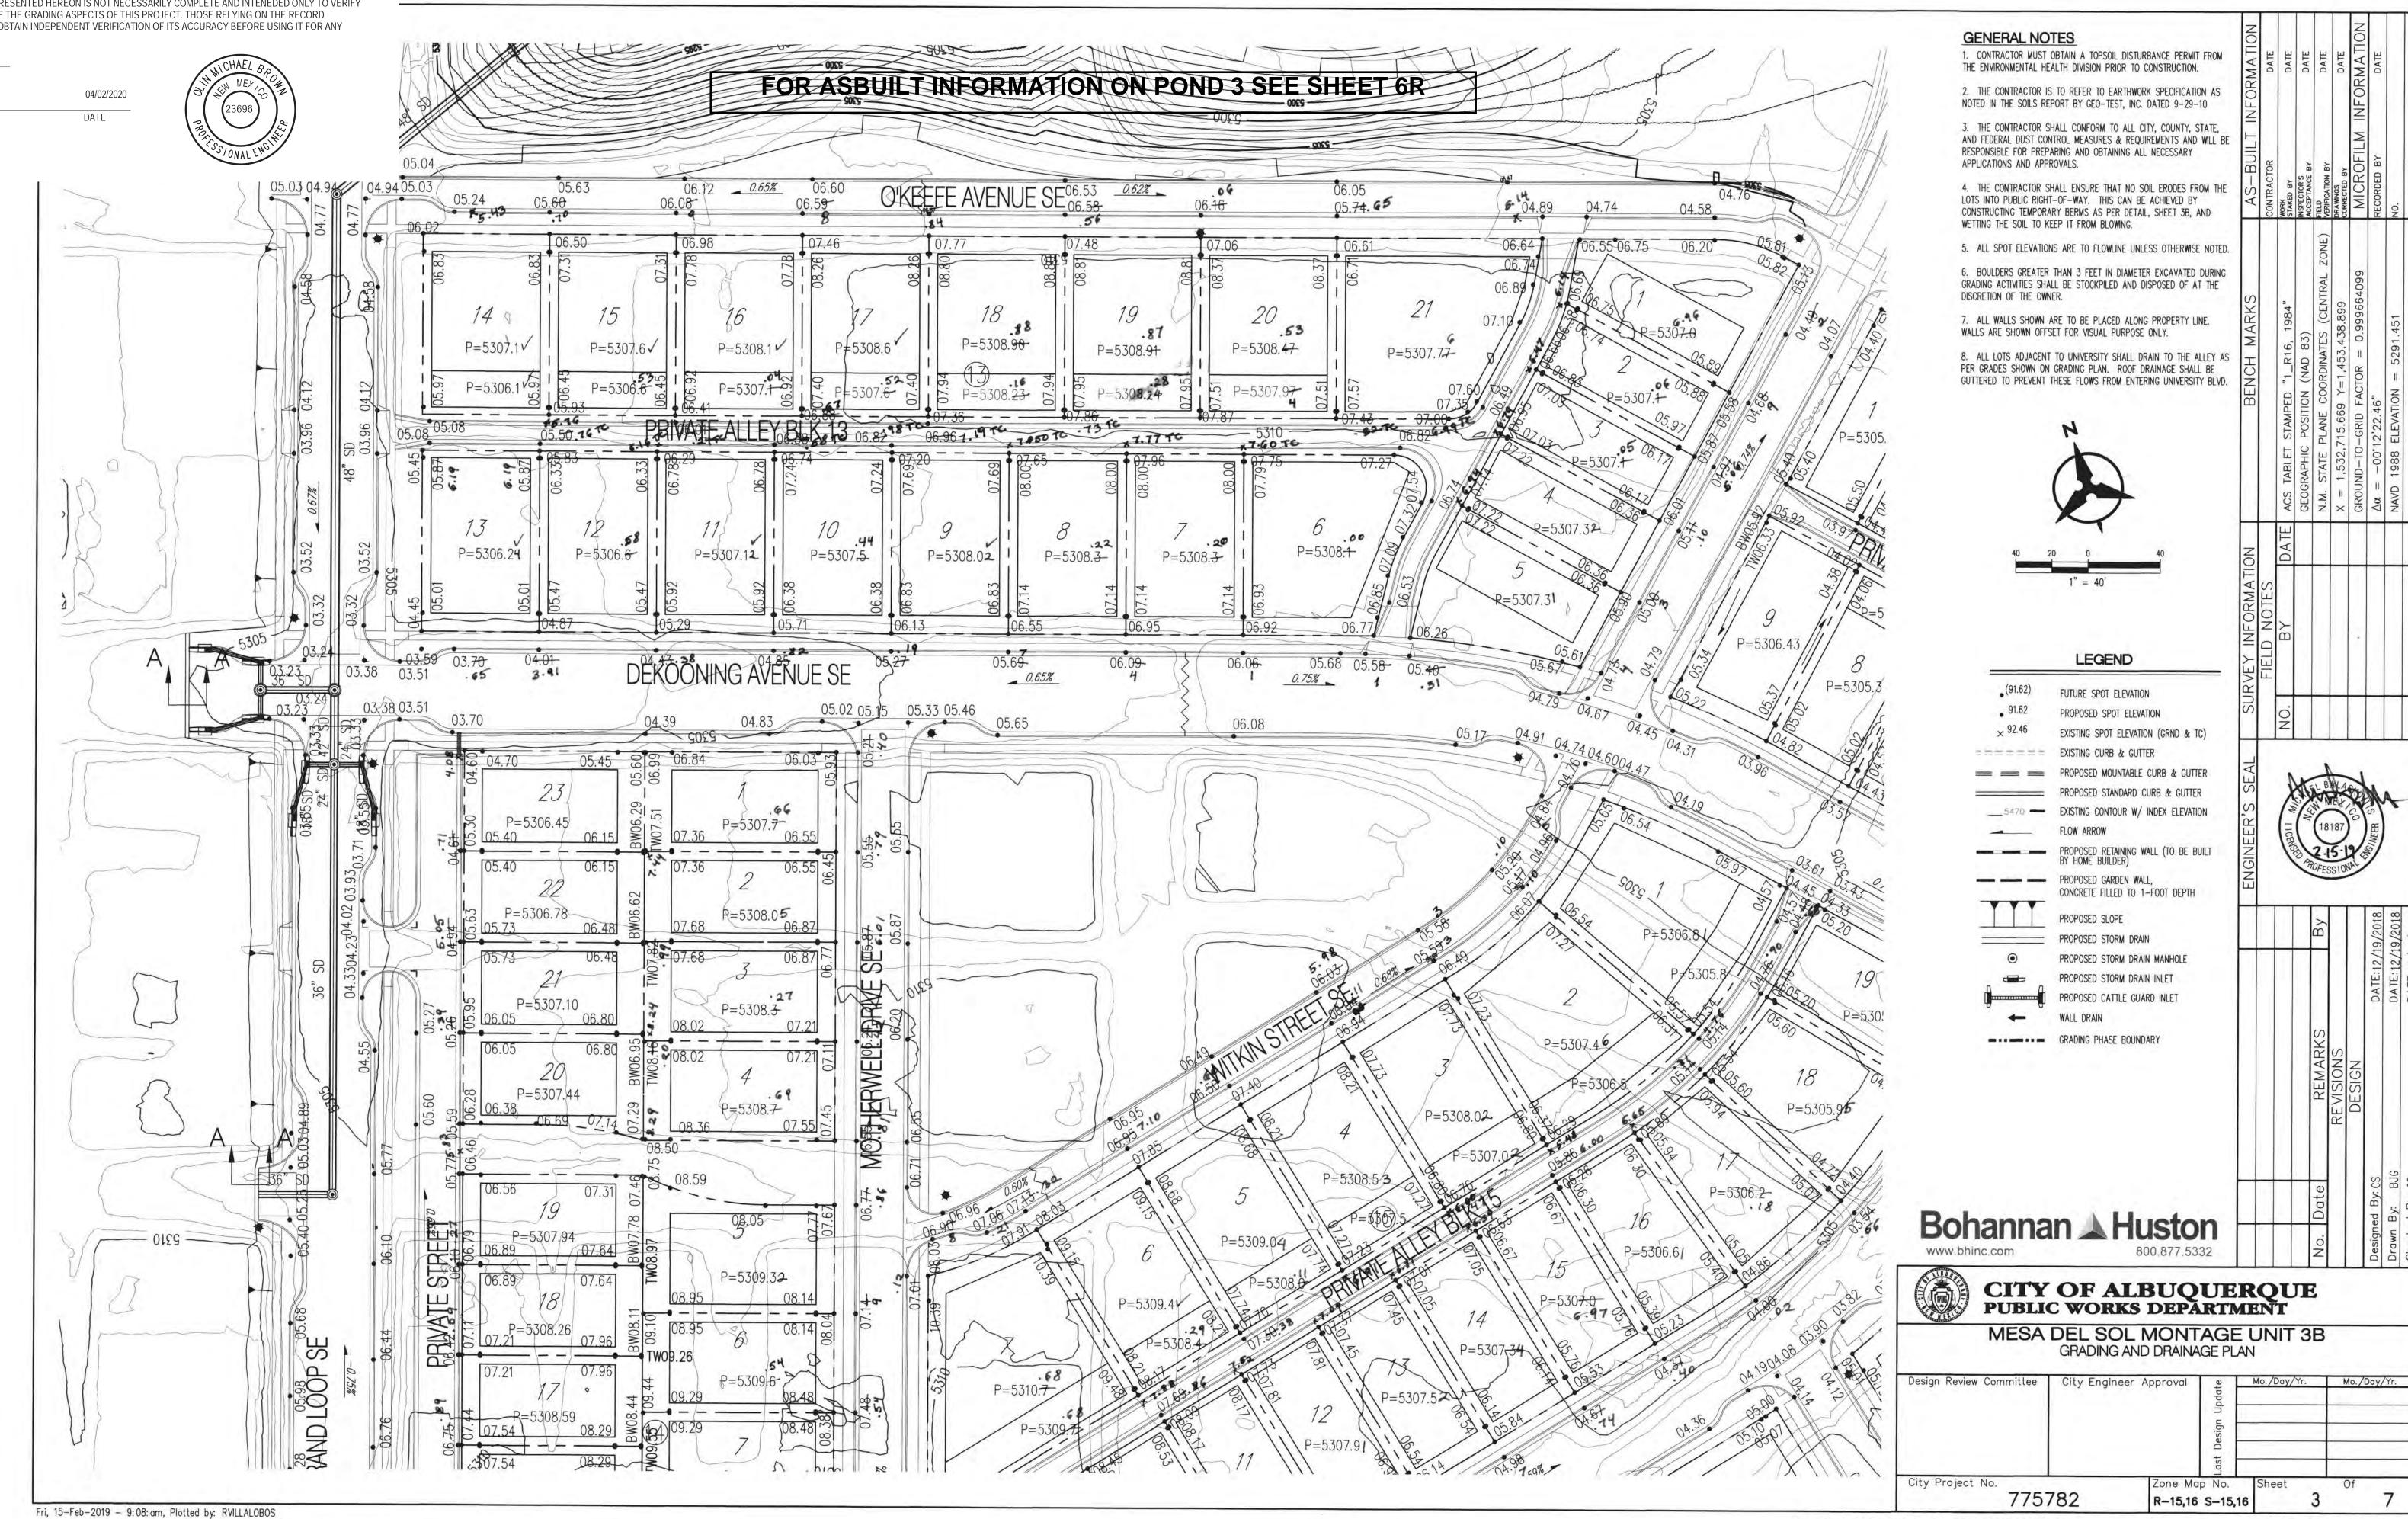

## GRADING AND DRAINAGE CERTIFICATION

I, OLIN BROWN, NMPE 23696, OF THE FIRM BOHANNAN HUSTON INC., HEREBY CERTIFY THAT MESA DEL SOL MONTAGE UNIT 3B, HAS BEEN GRADED AND WILL DRAIN IN SUBSTANTIAL COMPLIANCE WITH AND IN ACCORDANCE WITH THE DESIGN INTENT OF THE APPROVED GRADING AND DRAINAGE PLAN DATED 02/15/19, 11/21/19, THE RECORD INFORMATION EDITED ONTO THE ORIGINAL DESIGN DOCUMENT HAS BEEN PROVIDED BY BRIAN J. MARTINEZ, NMPS 18374, OF CARTESIAN SURVEYS. I FURTHER CERTIFY THAT I HAVE PERSONALLY VISITED THE PROJECT SITE ON 3/31/2020 AND HAVE DETERMINED BY VISUAL INSPECTION THAT THE DATA PROVIDED IS REPRESENTATIVE OF ACUTAL SITE CONDITIONS AND IS TRUE AND CORRECT TO THE BEST OF MY KNOWLEDGE AND BELIEF.

Fri, 15-Feb-2019 - 9:08:am, Plotted by: RVILLALOBOS

P:\20190195\CDP\Plans\General\20190195\_GP01\_PH3B.dwg