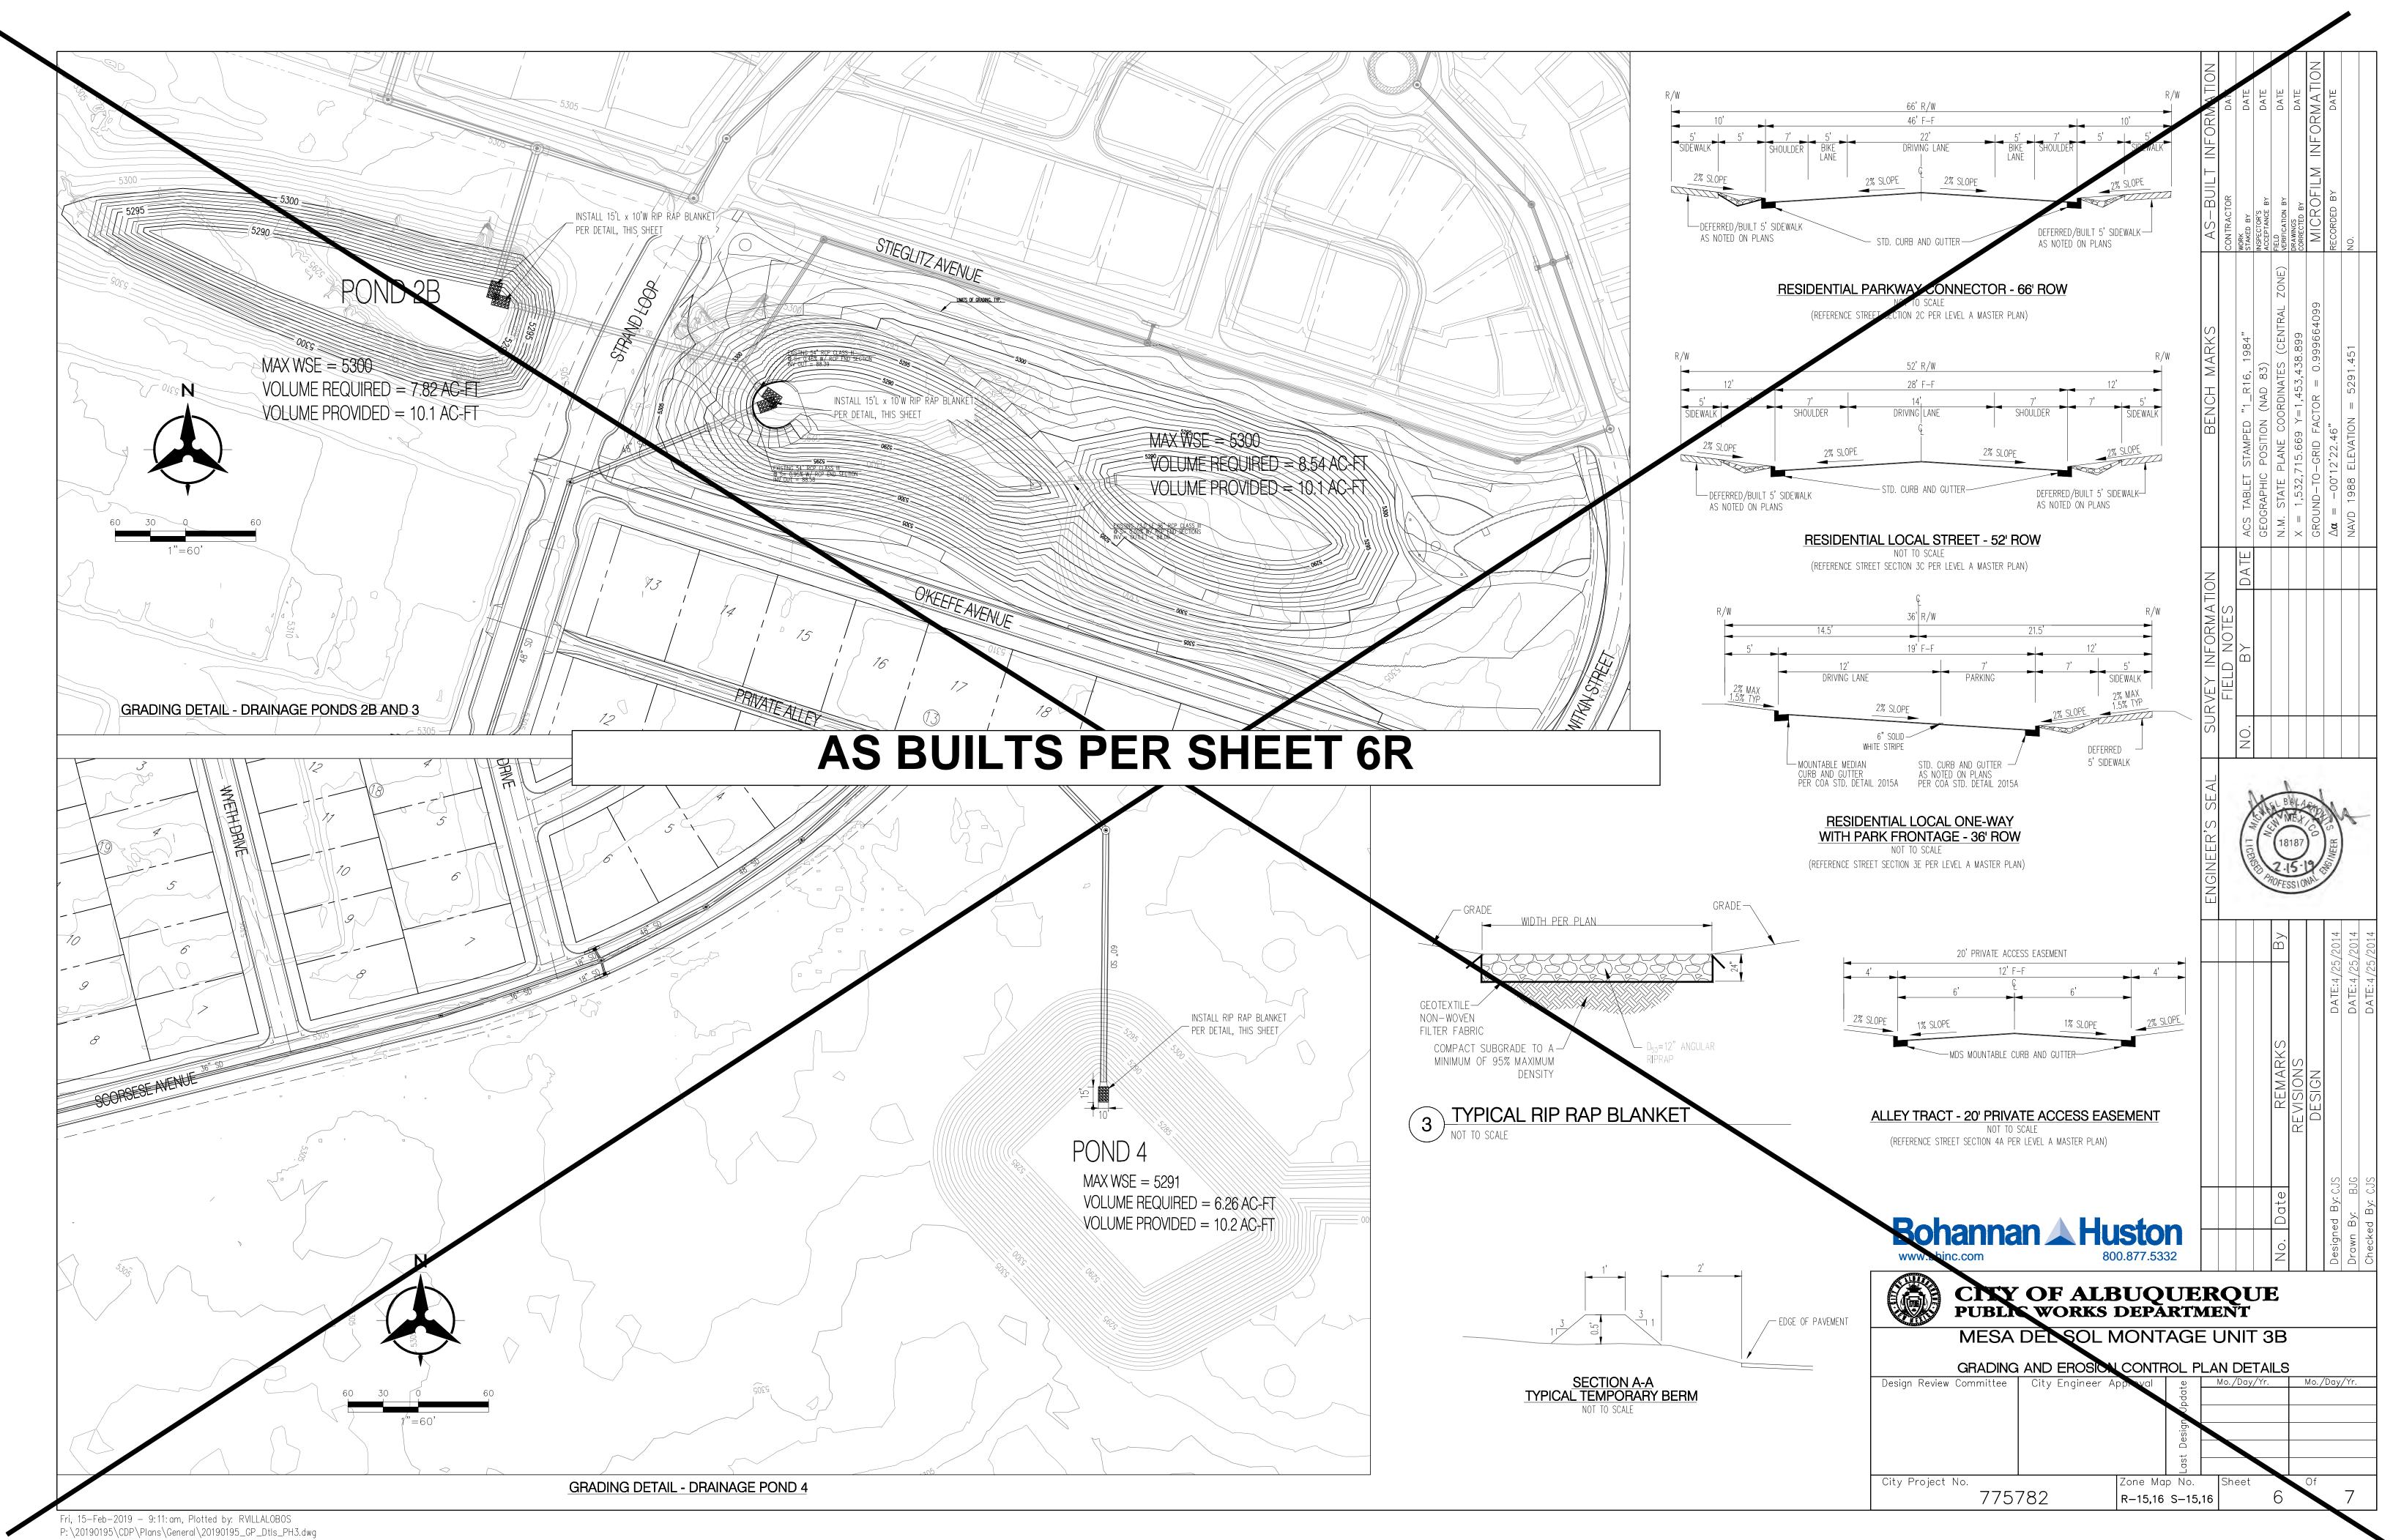

THE ENVIRONMENTAL HEALTH DIVISION PRIOR TO CONSTRUCTION. Oli M& on 2. THE CONTRACTOR IS TO REFER TO EARTHWORK SPECIFICATION AS NOTED IN THE SOILS REPORT BY GEO-TEST, INC. DATED 9-29-10 OLIN M. BROWN, NMPE 23696 3. THE CONTRACTOR SHALL CONFORM TO ALL CITY, COUNTY, STATE, AND FEDERAL DUST CONTROL MEASURES & REQUIREMENTS AND WILL BE RESPONSIBLE FOR PREPARING AND OBTAINING ALL NECESSARY APPLICATIONS AND APPROVALS. 4. THE CONTRACTOR SHALL ENSURE THAT NO SOIL ERODES FROM THE LOTS INTO PUBLIC RIGHT-OF-WAY. THIS CAN BE ACHIEVED BY CONSTRUCTING TEMPORARY BERMS AS PER DETAIL, SHEET 3B, AND WETTING THE SOIL TO KEEP IT FROM BLOWING. 5. ALL SPOT ELEVATIONS ARE TO FLOWLINE UNLESS OTHERWISE NOTED. 6. BOULDERS GREATER THAN 3 FEET IN DIAMETER EXCAVATED DURING GRADING ACTIVITIES SHALL BE STOCKPILED AND DISPOSED OF AT THE DISCRETION OF THE OWNER. 7. ALL WALLS SHOWN ARE TO BE PLACED ALONG PROPERTY LINE. WALLS ARE SHOWN OFFSET FOR VISUAL PURPOSE ONLY. 8. ALL LOTS ADJACENT TO UNIVERSITY SHALL DRAIN TO THE ALLEY AS PER GRADES SHOWN ON GRADING PLAN. ROOF DRAINAGE SHALL BE GUTTERED TO PREVENT THESE FLOWS FROM ENTERING UNIVERSITY BLVD. FOR ASBUILT INFORMATION ON SEE SHEET 6R SEE SHEET 3 FOR AS-BUILT INFORMATION LEGEND FUTURE SPOT ELEVATION mmannammen minime PROPOSED SPOT ELEVATION EXISTING SPOT ELEVATION (GRND & TC) ===== EXISTING CURB & GUTTER PROPOSED STANDARD CURB & GUTTER EXISTING CONTOUR W/ INDEX ELEVATION PROPOSED RETAINING WALL (TO BE BUILT BY HOME BUILDER) PROPOSED GARDEN WALL, CONCRETE FILLED TO 1-FOOT DEPTH P=5308.90 P=5308.47 P=5308.91 P=5307.77 PROPOSED STORM DRAIN PROPOSED STORM DRAIN MANHOLE PROPOSED STORM DRAIN INLET PROPOSED CATTLE GUARD INLET GRADING PHASE BOUNDARY P=5308.1 P=5308.0 P=5308.3 P=5308.3 Bohannan A Huston 0.65% CITY OF ALBUQUERQUE PUBLIC WORKS DEPARTMENT MESA DEL SOL MONTAGE UNIT 3B GRADING AND DRAINAGE PLAN City Engineer Approval

## GRADING AND DRAINAGE CERTIFICATION I, OLIN BROWN, NMPE 23696, OF THE FIRM BOHANNAN HUSTON INC., HEREBY CERTIFY THAT MESA DEL SOL MONTAGE UNIT 3B, HAS BEEN GRADED AND WILL DRAIN IN SUBSTANTIAL COMPLIANCE WITH AND IN ACCORDANCE WITH THE DESIGN INTENT OF THE APPROVED GRADING AND DRAINAGE PLAN DATED 02/15/19, 11/21/19, THE RECORD INFORMATION EDITED ONTO THE ORIGINAL DESIGN DOCUMENT HAS BEEN PROVIDED BY BRIAN J. MARTINEZ, NMPS 18374, OF CARTESIAN SURVEYS. I FURTHER CERTIFY THAT I HAVE PERSONALLY VISITED THE PROJECT SITE ON 3/31/2020 AND HAVE DETERMINED BY VISUAL INSPECTION THAT THE DATA PROVIDED IS REPRESENTATIVE OF ACUTAL SITE CONDITIONS AND IS TRUE AND CORRECT TO THE BEST OF MY KNOWLEDGE AND BELIEF. THE RECORD INFORMATION PRESENTED HEREON IS NOT NECESSARILY COMPLETE AND INTENEDED ONLY TO VERIFY SUBSTANTIAL COMPLIANCE OF THE GRADING ASPECTS OF THIS PROJECT. THOSE RELYING ON THE RECORD **GENERAL NOTES** DOCUMENT ARE ADVISED TO OBTAIN INDEPENDENT VERIFICATION OF ITS ACCURACY BEFORE USING IT FOR ANY OTHER PURPOSE. 1. CONTRACTOR MUST OBTAIN A TOPSOIL DISTURBANCE PERMIT FROM THE ENVIRONMENTAL HEALTH DIVISION PRIOR TO CONSTRUCTION. OliMBoran 2. THE CONTRACTOR IS TO REFER TO EARTHWORK SPECIFICATION AS NOTED IN THE SOILS REPORT BY GEO-TEST, INC. DATED 9-29-10 04/02/2020 3. THE CONTRACTOR SHALL CONFORM TO ALL CITY, COUNTY, STATE, OLIN M. BROWN, NMPE 23696 DATE AND FEDERAL DUST CONTROL MEASURES & REQUIREMENTS AND WILL BE RESPONSIBLE FOR PREPARING AND OBTAINING ALL NECESSARY APPLICATIONS AND APPROVALS. 4. THE CONTRACTOR SHALL ENSURE THAT NO SOIL ERODES FROM THE LOTS INTO PUBLIC RIGHT-OF-WAY. THIS CAN BE ACHIEVED BY CONSTRUCTING TEMPORARY BERMS AS PER DETAIL, SHEET 3B, AND WETTING THE SOIL TO KEEP IT FROM BLOWING. 5. ALL SPOT ELEVATIONS ARE TO FLOWLINE UNLESS OTHERWISE NOTED. 6. BOULDERS GREATER THAN 3 FEET IN DIAMETER EXCAVATED DURING GRADING ACTIVITIES SHALL BE STOCKPILED AND DISPOSED OF AT THE DISCRETION OF THE OWNER. 7. ALL WALLS SHOWN ARE TO BE PLACED ALONG PROPERTY LINE. WALLS ARE SHOWN OFFSET FOR VISUAL PURPOSE ONLY. 8. ALL LOTS ADJACENT TO UNIVERSITY SHALL DRAIN TO THE ALLEY AS PER GRADES SHOWN ON GRADING PLAN. ROOF DRAINAGE SHALL BE GUTTERED TO PREVENT THESE FLOWS FROM ENTERING UNIVERSITY BLVD. LEGEND • (91.62) FUTURE SPOT ELEVATION PROPOSED SPOT ELEVATION EXISTING SPOT ELEVATION (GRND & TC) EXISTING CURB & GUTTER = PROPOSED MOUNTABLE CURB & GUTTER PROPOSED STANDARD CURB & GUTTER 5470 - EXISTING CONTOUR W/ INDEX ELEVATION FLOW ARROW PROPOSED RETAINING WALL (TO BE BUILT BY HOME BUILDER) PROPOSED GARDEN WALL, CONCRETE FILLED TO 1-FOOT DEPTH PROPOSED SLOPE PROPOSED STORM DRAIN PROPOSED STORM DRAIN MANHOLE PROPOSED STORM DRAIN INLET PROPOSED CATTLE GUARD INLET GRADING PHASE BOUNDARY Bohannan A Huston CITY OF ALBUQUERQUE PUBLIC WORKS DEPARTMENT MESA DEL SOL MONTAGE UNIT 3B GRADING AND DRAINAGE PLAN Design Review Committee | City Engineer Approval