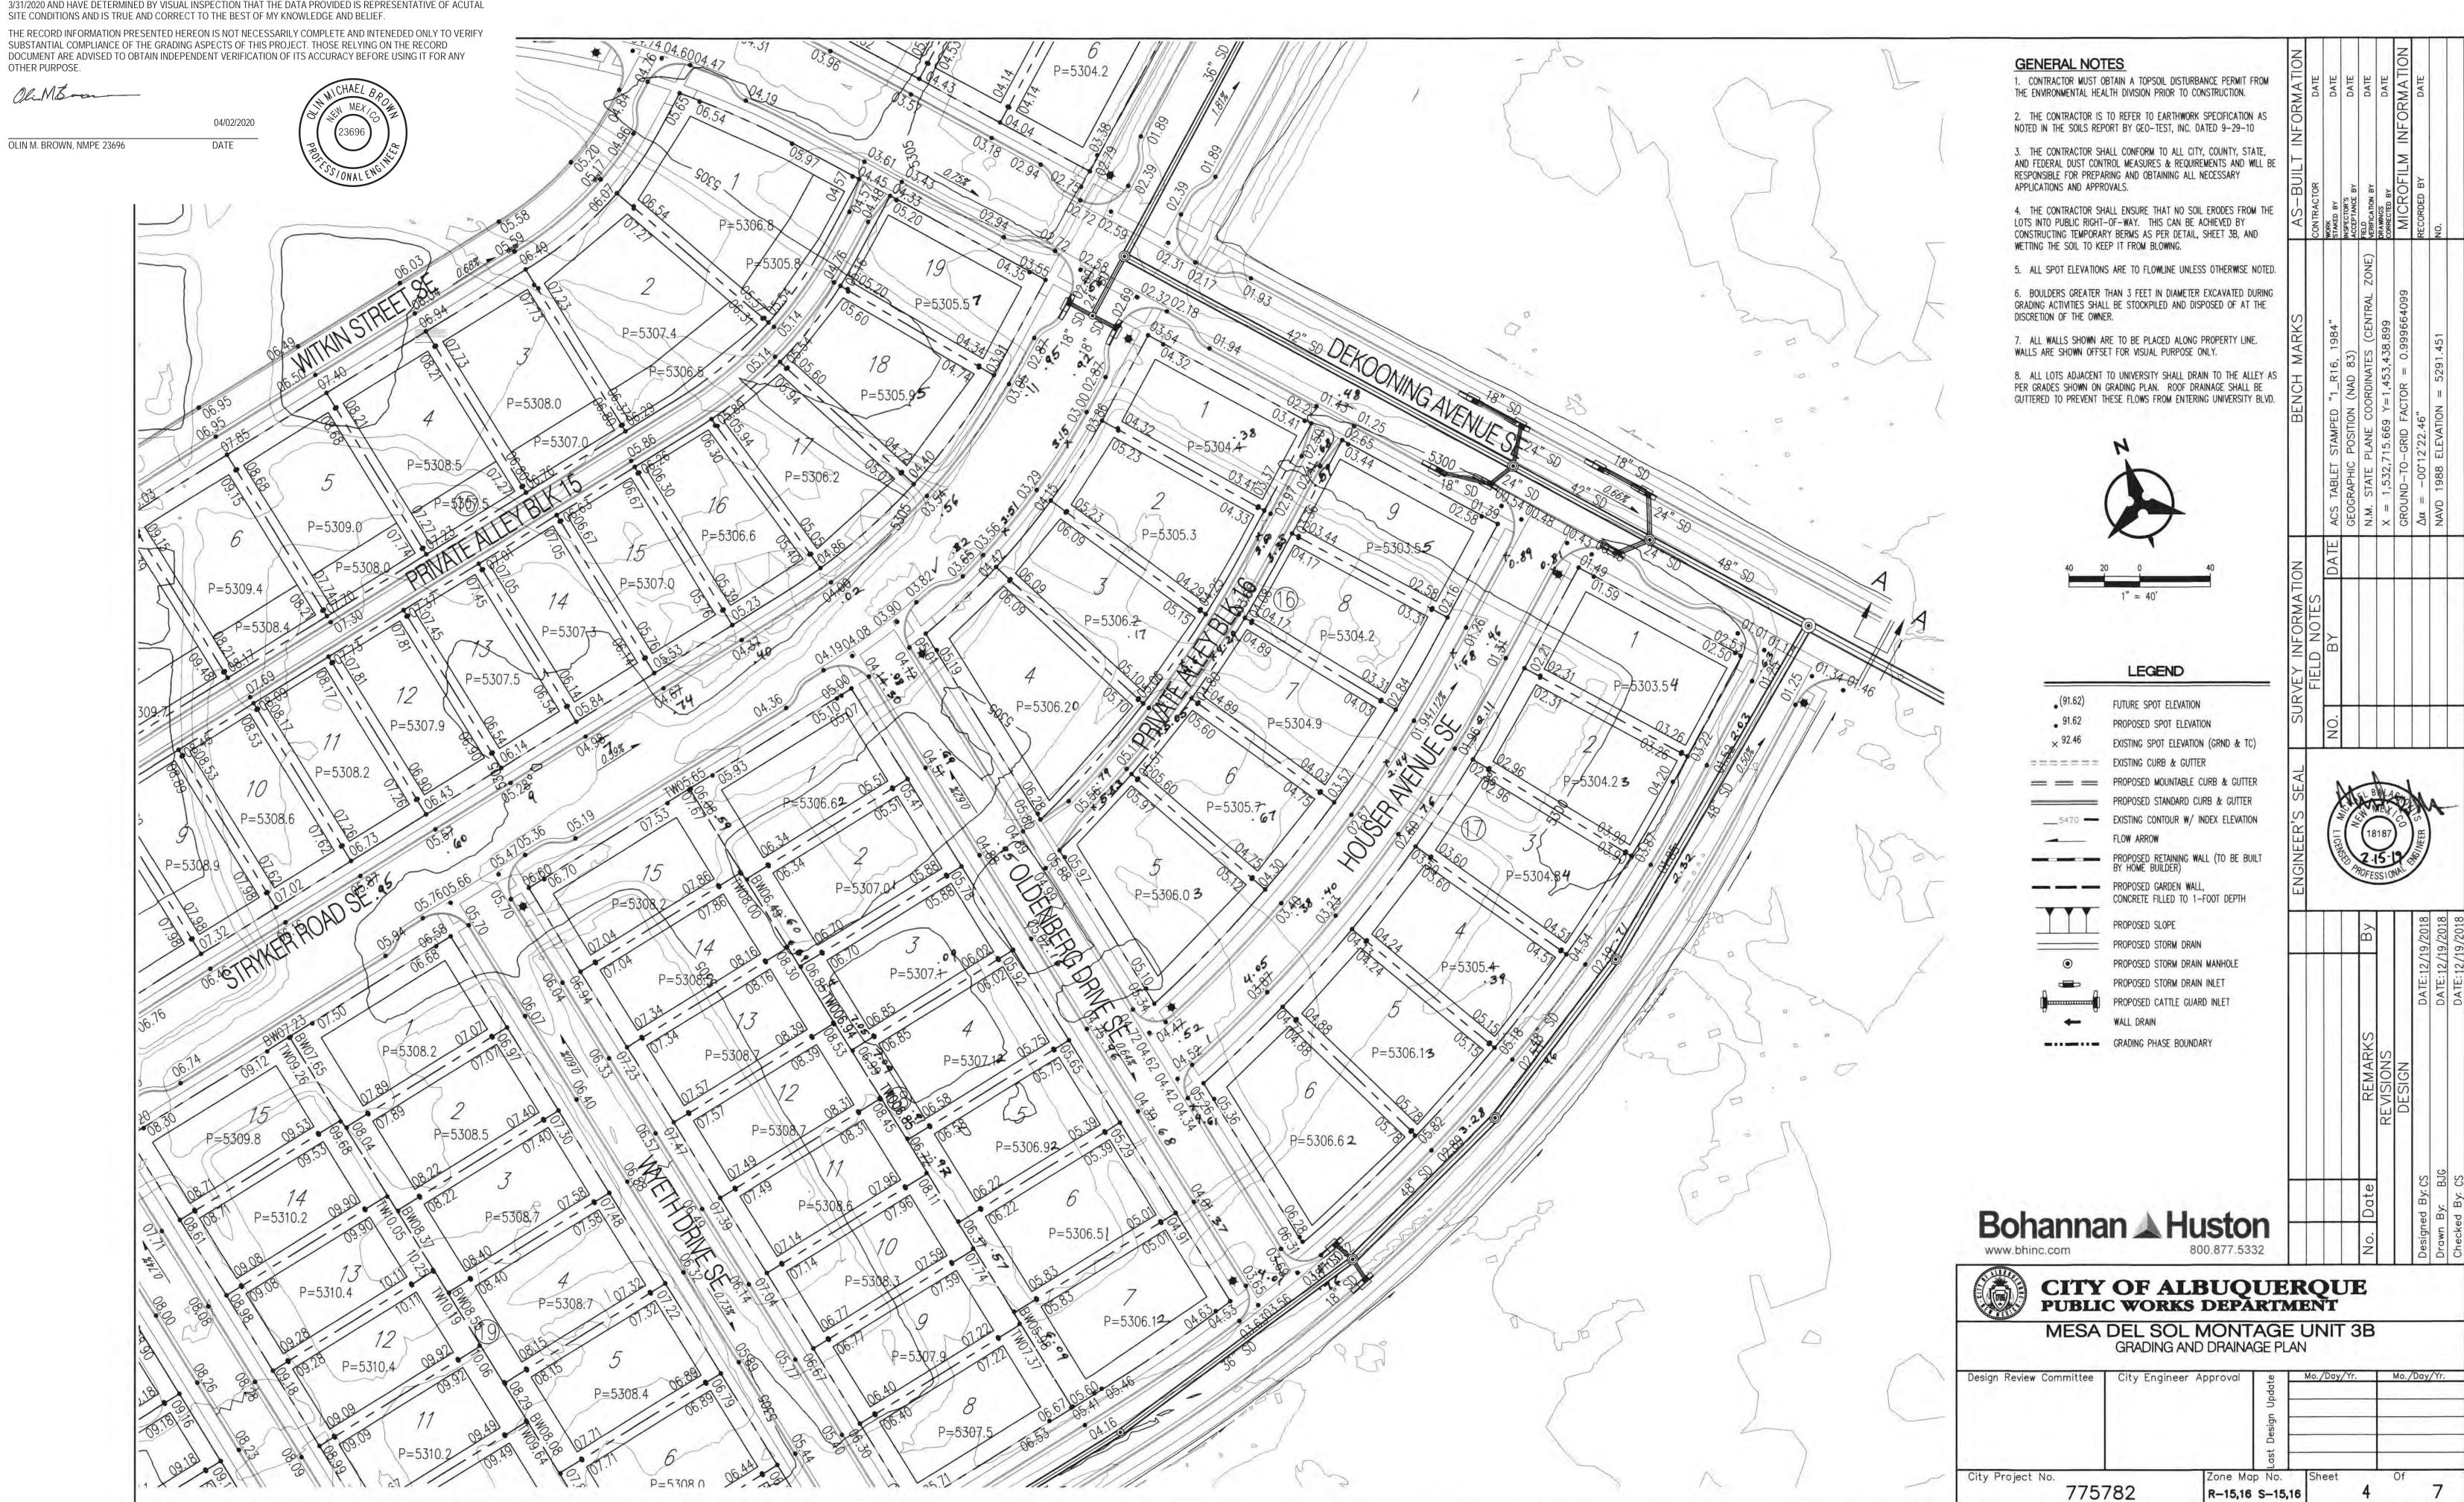

## GRADING AND DRAINAGE CERTIFICATION I, OLIN BROWN, NMPE 23696, OF THE FIRM BOHANNAN HUSTON INC., HEREBY CERTIFY THAT MESA DEL SOL MONTAGE UNIT 3B, HAS BEEN GRADED AND WILL DRAIN IN SUBSTANTIAL COMPLIANCE WITH AND IN ACCORDANCE WITH THE DESIGN INTENT OF THE APPROVED GRADING AND DRAINAGE PLAN DATED 02/15/19, 11/21/19, THE RECORD INFORMATION EDITED ONTO THE ORIGINAL DESIGN DOCUMENT HAS BEEN PROVIDED BY BRIAN J. MARTINEZ, NMPS 18374, OF CARTESIAN SURVEYS. I FURTHER CERTIFY THAT I HAVE PERSONALLY VISITED THE PROJECT SITE ON 3/31/2020 AND HAVE DETERMINED BY VISUAL INSPECTION THAT THE DATA PROVIDED IS REPRESENTATIVE OF ACUTAL SITE CONDITIONS AND IS TRUE AND CORRECT TO THE BEST OF MY KNOWLEDGE AND BELIEF. THE RECORD INFORMATION PRESENTED HEREON IS NOT NECESSARILY COMPLETE AND INTENEDED ONLY TO VERIFY SUBSTANTIAL COMPLIANCE OF THE GRADING ASPECTS OF THIS PROJECT. THOSE RELYING ON THE RECORD **GENERAL NOTES** DOCUMENT ARE ADVISED TO OBTAIN INDEPENDENT VERIFICATION OF ITS ACCURACY BEFORE USING IT FOR ANY OTHER PURPOSE. 1. CONTRACTOR MUST OBTAIN A TOPSOIL DISTURBANCE PERMIT FROM THE ENVIRONMENTAL HEALTH DIVISION PRIOR TO CONSTRUCTION. OliMBoran 2. THE CONTRACTOR IS TO REFER TO EARTHWORK SPECIFICATION AS NOTED IN THE SOILS REPORT BY GEO-TEST, INC. DATED 9-29-10 04/02/2020 3. THE CONTRACTOR SHALL CONFORM TO ALL CITY, COUNTY, STATE, OLIN M. BROWN, NMPE 23696 DATE AND FEDERAL DUST CONTROL MEASURES & REQUIREMENTS AND WILL BE RESPONSIBLE FOR PREPARING AND OBTAINING ALL NECESSARY APPLICATIONS AND APPROVALS. 4. THE CONTRACTOR SHALL ENSURE THAT NO SOIL ERODES FROM THE LOTS INTO PUBLIC RIGHT-OF-WAY. THIS CAN BE ACHIEVED BY CONSTRUCTING TEMPORARY BERMS AS PER DETAIL, SHEET 3B, AND WETTING THE SOIL TO KEEP IT FROM BLOWING. 5. ALL SPOT ELEVATIONS ARE TO FLOWLINE UNLESS OTHERWISE NOTED. 6. BOULDERS GREATER THAN 3 FEET IN DIAMETER EXCAVATED DURING GRADING ACTIVITIES SHALL BE STOCKPILED AND DISPOSED OF AT THE DISCRETION OF THE OWNER. 7. ALL WALLS SHOWN ARE TO BE PLACED ALONG PROPERTY LINE. WALLS ARE SHOWN OFFSET FOR VISUAL PURPOSE ONLY. 8. ALL LOTS ADJACENT TO UNIVERSITY SHALL DRAIN TO THE ALLEY AS PER GRADES SHOWN ON GRADING PLAN. ROOF DRAINAGE SHALL BE GUTTERED TO PREVENT THESE FLOWS FROM ENTERING UNIVERSITY BLVD. LEGEND • (91.62) FUTURE SPOT ELEVATION PROPOSED SPOT ELEVATION EXISTING SPOT ELEVATION (GRND & TC) EXISTING CURB & GUTTER = PROPOSED MOUNTABLE CURB & GUTTER PROPOSED STANDARD CURB & GUTTER 5470 - EXISTING CONTOUR W/ INDEX ELEVATION FLOW ARROW PROPOSED RETAINING WALL (TO BE BUILT BY HOME BUILDER) PROPOSED GARDEN WALL, CONCRETE FILLED TO 1-FOOT DEPTH PROPOSED SLOPE PROPOSED STORM DRAIN PROPOSED STORM DRAIN MANHOLE PROPOSED STORM DRAIN INLET PROPOSED CATTLE GUARD INLET GRADING PHASE BOUNDARY Bohannan A Huston CITY OF ALBUQUERQUE PUBLIC WORKS DEPARTMENT MESA DEL SOL MONTAGE UNIT 3B GRADING AND DRAINAGE PLAN Design Review Committee | City Engineer Approval

City Project No.

775782

Zone Map No.

R-15,16 S-15,16