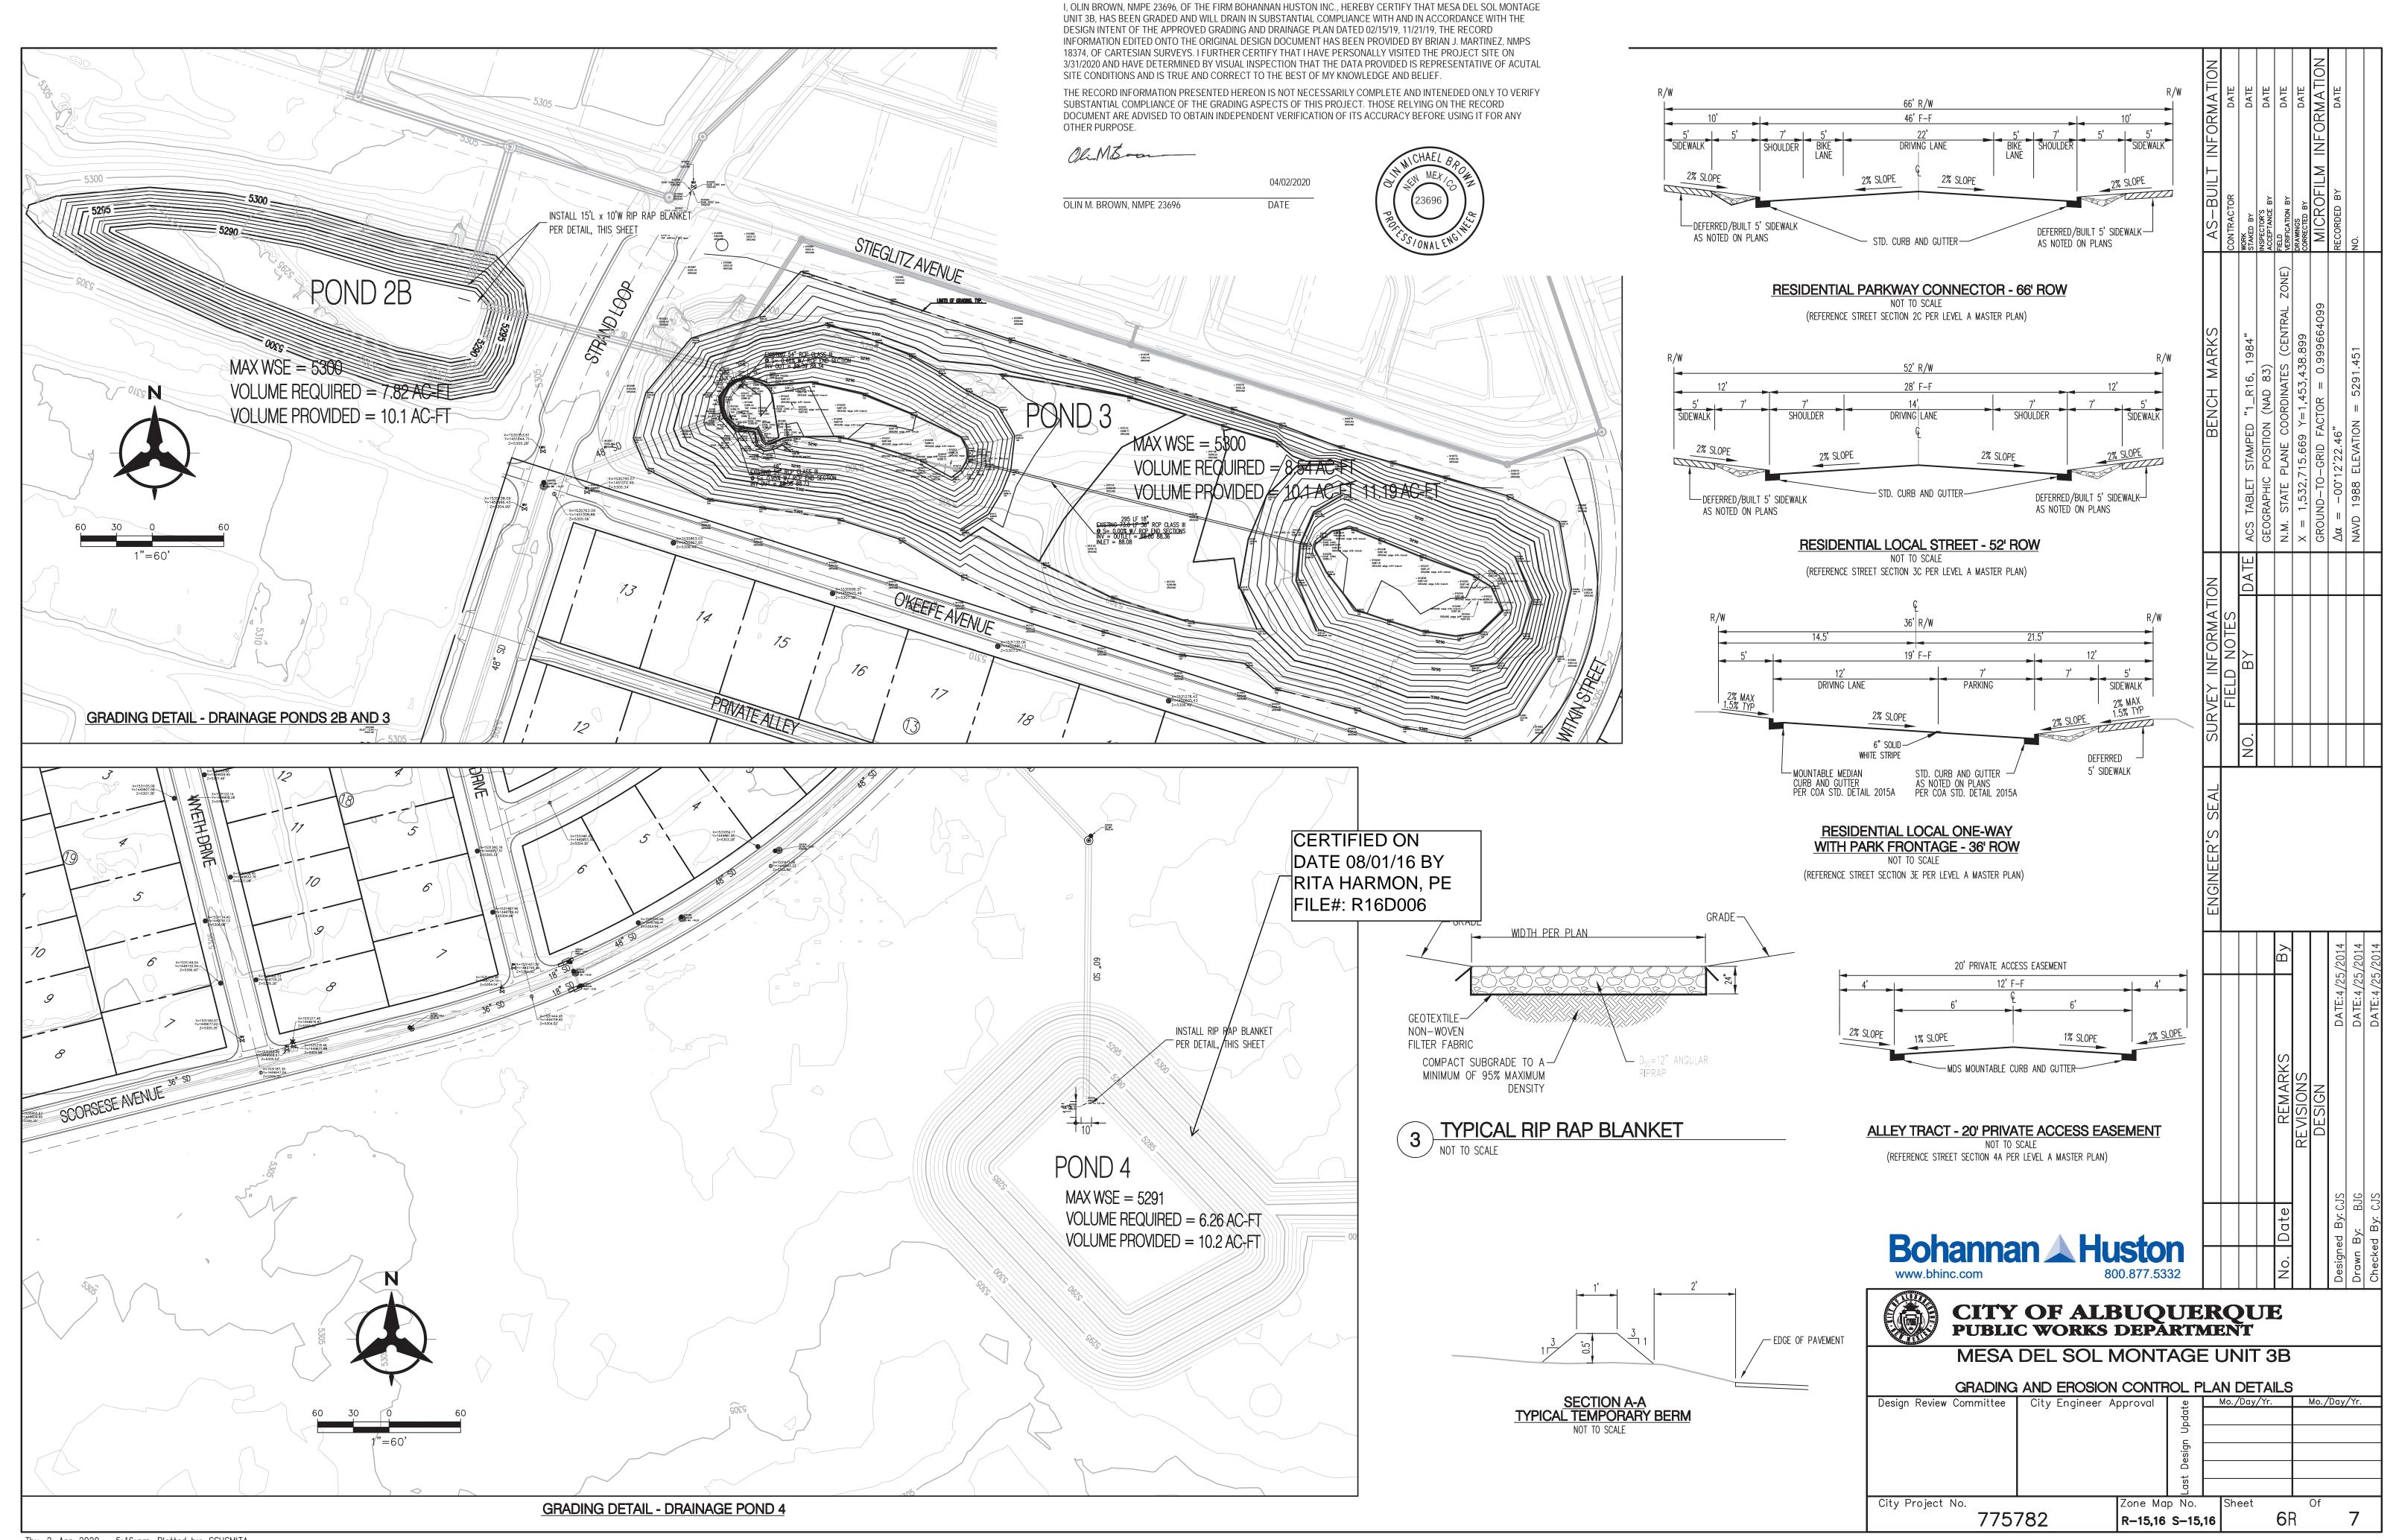

Spatial Data

Advanced Technologies A

GRADING AND DRAINAGE CERTIFICATION I, OLIN BROWN, NMPE 23696, OF THE FIRM BOHANNAN HUSTON INC., HEREBY CERTIFY THAT MESA DEL SOL MONTAGE UNIT 3B, HAS BEEN GRADED AND WILL DRAIN IN SUBSTANTIAL COMPLIANCE WITH AND IN ACCORDANCE WITH THE DESIGN INTENT OF THE APPROVED GRADING AND DRAINAGE PLAN DATED 02/15/19, 11/21/19, THE RECORD INFORMATION EDITED ONTO THE ORIGINAL DESIGN DOCUMENT HAS BEEN PROVIDED BY BRIAN J. MARTINEZ, NMPS 18374, OF CARTESIAN SURVEYS. I FURTHER CERTIFY THAT I HAVE PERSONALLY VISITED THE PROJECT SITE ON 3/31/2020 AND HAVE DETERMINED BY VISUAL INSPECTION THAT THE DATA PROVIDED IS REPRESENTATIVE OF ACUTAL SITE CONDITIONS AND IS TRUE AND CORRECT TO THE BEST OF MY KNOWLEDGE AND BELIEF. THE RECORD INFORMATION PRESENTED HEREON IS NOT NECESSARILY COMPLETE AND INTENEDED ONLY TO VERIFY SUBSTANTIAL COMPLIANCE OF THE GRADING ASPECTS OF THIS PROJECT. THOSE RELYING ON THE RECORD DOCUMENT ARE ADVISED TO OBTAIN INDEPENDENT VERIFICATION OF ITS ACCURACY BEFORE USING IT FOR ANY **GENERAL NOTES** OTHER PURPOSE. 1. CONTRACTOR MUST OBTAIN A TOPSOIL DISTURBANCE PERMIT FROM

THE ENVIRONMENTAL HEALTH DIVISION PRIOR TO CONSTRUCTION. Oli M& on 2. THE CONTRACTOR IS TO REFER TO EARTHWORK SPECIFICATION AS NOTED IN THE SOILS REPORT BY GEO-TEST, INC. DATED 9-29-10 OLIN M. BROWN, NMPE 23696 3. THE CONTRACTOR SHALL CONFORM TO ALL CITY, COUNTY, STATE, AND FEDERAL DUST CONTROL MEASURES & REQUIREMENTS AND WILL BE RESPONSIBLE FOR PREPARING AND OBTAINING ALL NECESSARY APPLICATIONS AND APPROVALS. 4. THE CONTRACTOR SHALL ENSURE THAT NO SOIL ERODES FROM THE LOTS INTO PUBLIC RIGHT-OF-WAY. THIS CAN BE ACHIEVED BY CONSTRUCTING TEMPORARY BERMS AS PER DETAIL, SHEET 3B, AND WETTING THE SOIL TO KEEP IT FROM BLOWING. 5. ALL SPOT ELEVATIONS ARE TO FLOWLINE UNLESS OTHERWISE NOTED. 6. BOULDERS GREATER THAN 3 FEET IN DIAMETER EXCAVATED DURING GRADING ACTIVITIES SHALL BE STOCKPILED AND DISPOSED OF AT THE DISCRETION OF THE OWNER. 7. ALL WALLS SHOWN ARE TO BE PLACED ALONG PROPERTY LINE. WALLS ARE SHOWN OFFSET FOR VISUAL PURPOSE ONLY. 8. ALL LOTS ADJACENT TO UNIVERSITY SHALL DRAIN TO THE ALLEY AS PER GRADES SHOWN ON GRADING PLAN. ROOF DRAINAGE SHALL BE GUTTERED TO PREVENT THESE FLOWS FROM ENTERING UNIVERSITY BLVD. FOR ASBUILT INFORMATION ON SEE SHEET 6R SEE SHEET 3 FOR AS-BUILT INFORMATION LEGEND FUTURE SPOT ELEVATION mmannammen minime PROPOSED SPOT ELEVATION EXISTING SPOT ELEVATION (GRND & TC) ===== EXISTING CURB & GUTTER PROPOSED STANDARD CURB & GUTTER EXISTING CONTOUR W/ INDEX ELEVATION PROPOSED RETAINING WALL (TO BE BUILT BY HOME BUILDER) PROPOSED GARDEN WALL, CONCRETE FILLED TO 1-FOOT DEPTH P=5308.90 P=5308.47 P=5308.91 P=5307.77 PROPOSED STORM DRAIN PROPOSED STORM DRAIN MANHOLE PROPOSED STORM DRAIN INLET PROPOSED CATTLE GUARD INLET GRADING PHASE BOUNDARY P=5308.1 P=5308.0 P=5308.3 P=5308.3 Bohannan A Huston 0.65% CITY OF ALBUQUERQUE PUBLIC WORKS DEPARTMENT MESA DEL SOL MONTAGE UNIT 3B GRADING AND DRAINAGE PLAN City Engineer Approval

## GRADING AND DRAINAGE CERTIFICATION

I, OLIN BROWN, NMPE 23696, OF THE FIRM BOHANNAN HUSTON INC., HEREBY CERTIFY THAT MESA DEL SOL MONTAGE UNIT 3B, HAS BEEN GRADED AND WILL DRAIN IN SUBSTANTIAL COMPLIANCE WITH AND IN ACCORDANCE WITH THE DESIGN INTENT OF THE APPROVED GRADING AND DRAINAGE PLAN DATED 02/15/19, 11/21/19, THE RECORD INFORMATION EDITED ONTO THE ORIGINAL DESIGN DOCUMENT HAS BEEN PROVIDED BY BRIAN J. MARTINEZ, NMPS 18374, OF CARTESIAN SURVEYS. I FURTHER CERTIFY THAT I HAVE PERSONALLY VISITED THE PROJECT SITE ON 3/31/2020 AND HAVE DETERMINED BY VISUAL INSPECTION THAT THE DATA PROVIDED IS REPRESENTATIVE OF ACUTAL SITE CONDITIONS AND IS TRUE AND CORRECT TO THE BEST OF MY KNOWLEDGE AND BELIEF.

## GRADING AND DRAINAGE CERTIFICATION I, OLIN BROWN, NMPE 23696, OF THE FIRM BOHANNAN HUSTON INC., HEREBY CERTIFY THAT MESA DEL SOL MONTAGE UNIT 3B, HAS BEEN GRADED AND WILL DRAIN IN SUBSTANTIAL COMPLIANCE WITH AND IN ACCORDANCE WITH THE DESIGN INTENT OF THE APPROVED GRADING AND DRAINAGE PLAN DATED 02/15/19, 11/21/19, THE RECORD INFORMATION EDITED ONTO THE ORIGINAL DESIGN DOCUMENT HAS BEEN PROVIDED BY BRIAN J. MARTINEZ, NMPS 18374, OF CARTESIAN SURVEYS. I FURTHER CERTIFY THAT I HAVE PERSONALLY VISITED THE PROJECT SITE ON 3/31/2020 AND HAVE DETERMINED BY VISUAL INSPECTION THAT THE DATA PROVIDED IS REPRESENTATIVE OF ACUTAL SITE CONDITIONS AND IS TRUE AND CORRECT TO THE BEST OF MY KNOWLEDGE AND BELIEF. THE RECORD INFORMATION PRESENTED HEREON IS NOT NECESSARILY COMPLETE AND INTENEDED ONLY TO VERIFY SUBSTANTIAL COMPLIANCE OF THE GRADING ASPECTS OF THIS PROJECT. THOSE RELYING ON THE RECORD **GENERAL NOTES** DOCUMENT ARE ADVISED TO OBTAIN INDEPENDENT VERIFICATION OF ITS ACCURACY BEFORE USING IT FOR ANY OTHER PURPOSE. 1. CONTRACTOR MUST OBTAIN A TOPSOIL DISTURBANCE PERMIT FROM THE ENVIRONMENTAL HEALTH DIVISION PRIOR TO CONSTRUCTION. OliMBoran 2. THE CONTRACTOR IS TO REFER TO EARTHWORK SPECIFICATION AS NOTED IN THE SOILS REPORT BY GEO-TEST, INC. DATED 9-29-10 04/02/2020 3. THE CONTRACTOR SHALL CONFORM TO ALL CITY, COUNTY, STATE, OLIN M. BROWN, NMPE 23696 DATE AND FEDERAL DUST CONTROL MEASURES & REQUIREMENTS AND WILL BE RESPONSIBLE FOR PREPARING AND OBTAINING ALL NECESSARY APPLICATIONS AND APPROVALS. 4. THE CONTRACTOR SHALL ENSURE THAT NO SOIL ERODES FROM THE LOTS INTO PUBLIC RIGHT-OF-WAY. THIS CAN BE ACHIEVED BY CONSTRUCTING TEMPORARY BERMS AS PER DETAIL, SHEET 3B, AND WETTING THE SOIL TO KEEP IT FROM BLOWING. 5. ALL SPOT ELEVATIONS ARE TO FLOWLINE UNLESS OTHERWISE NOTED. 6. BOULDERS GREATER THAN 3 FEET IN DIAMETER EXCAVATED DURING GRADING ACTIVITIES SHALL BE STOCKPILED AND DISPOSED OF AT THE DISCRETION OF THE OWNER. 7. ALL WALLS SHOWN ARE TO BE PLACED ALONG PROPERTY LINE. WALLS ARE SHOWN OFFSET FOR VISUAL PURPOSE ONLY. 8. ALL LOTS ADJACENT TO UNIVERSITY SHALL DRAIN TO THE ALLEY AS PER GRADES SHOWN ON GRADING PLAN. ROOF DRAINAGE SHALL BE GUTTERED TO PREVENT THESE FLOWS FROM ENTERING UNIVERSITY BLVD. LEGEND • (91.62) FUTURE SPOT ELEVATION PROPOSED SPOT ELEVATION EXISTING SPOT ELEVATION (GRND & TC) EXISTING CURB & GUTTER = PROPOSED MOUNTABLE CURB & GUTTER PROPOSED STANDARD CURB & GUTTER 5470 - EXISTING CONTOUR W/ INDEX ELEVATION FLOW ARROW PROPOSED RETAINING WALL (TO BE BUILT BY HOME BUILDER) PROPOSED GARDEN WALL, CONCRETE FILLED TO 1-FOOT DEPTH PROPOSED SLOPE PROPOSED STORM DRAIN PROPOSED STORM DRAIN MANHOLE PROPOSED STORM DRAIN INLET PROPOSED CATTLE GUARD INLET GRADING PHASE BOUNDARY Bohannan A Huston CITY OF ALBUQUERQUE PUBLIC WORKS DEPARTMENT MESA DEL SOL MONTAGE UNIT 3B GRADING AND DRAINAGE PLAN Design Review Committee | City Engineer Approval