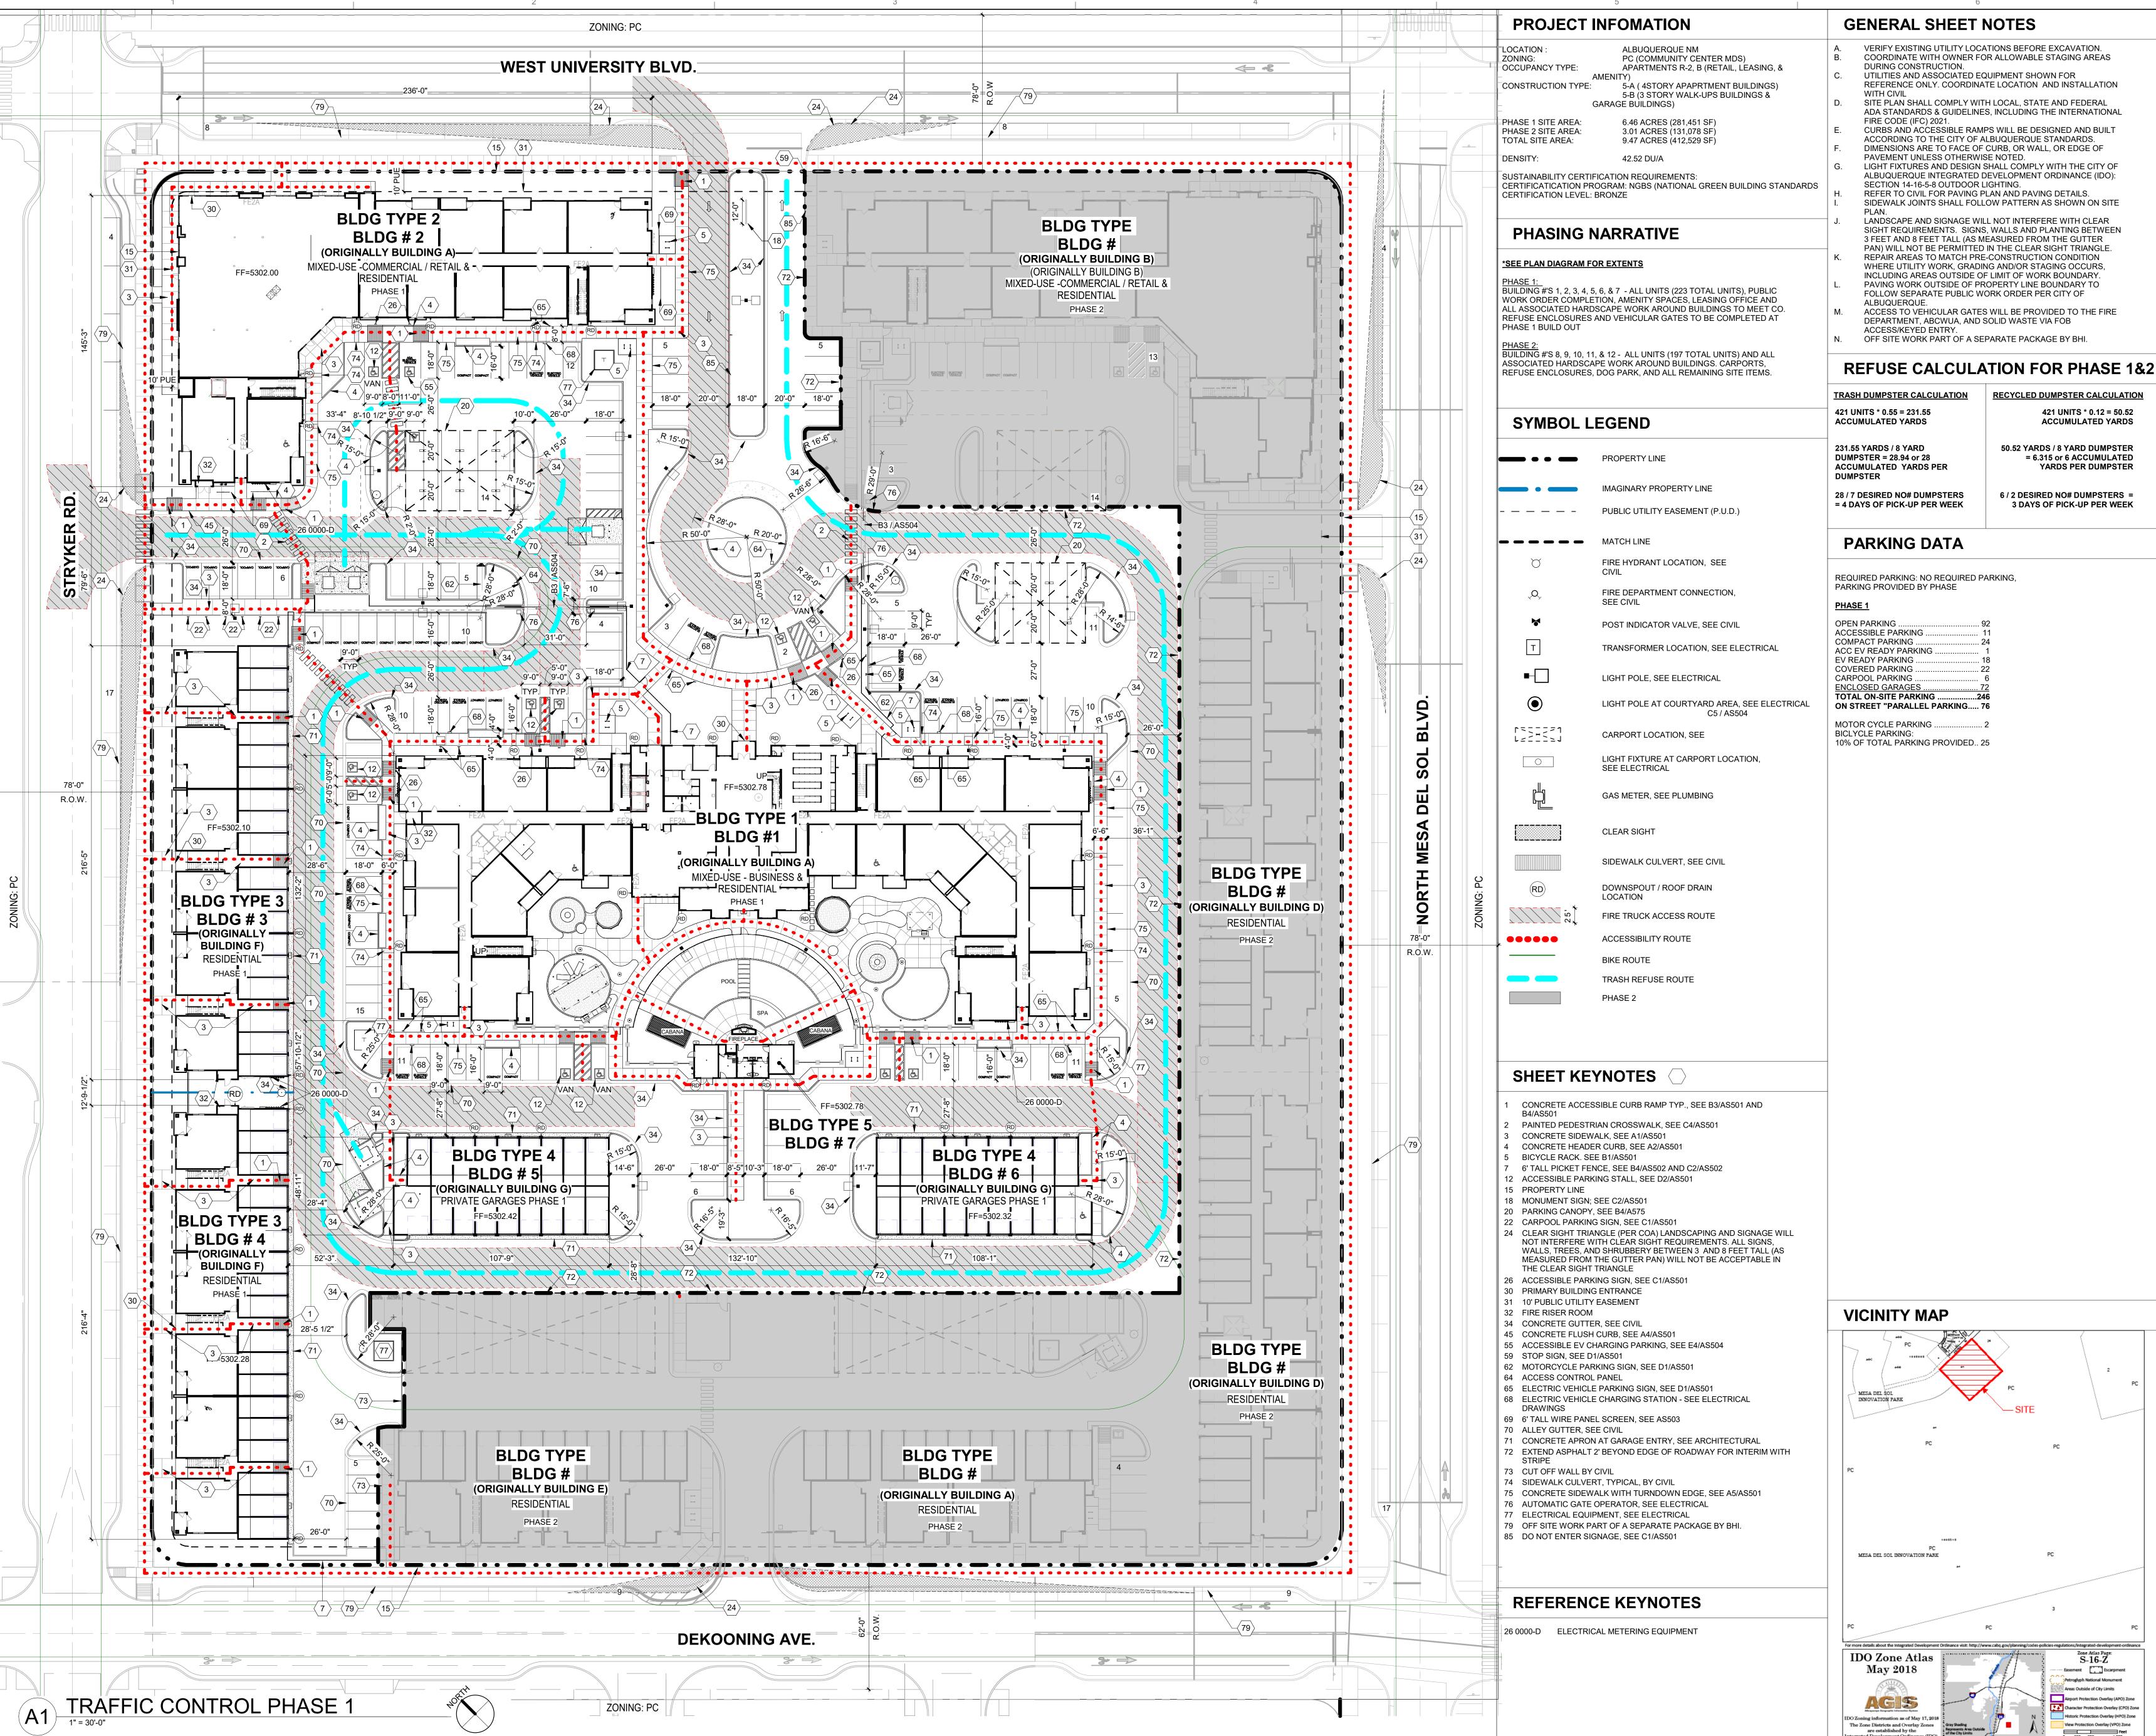

RECYCLED DUMPSTER CALCULATION 421 UNITS \* 0.12 = 50.52 ACCUMULATED YARDS 50.52 YARDS / 8 YARD DUMPSTER = 6.315 or 6 ACCUMULATED YARDS PER DUMPSTER

PROJECT NO DRAWING NAME

REVISIONS

DRAWN BY

DATE

**REVIEWED BY** 

TRAFFIC CONTROL PHASE 1

04/02/25

SHEET NO TCL-1

**GENERAL SHEET NOTES** 

SHEET KEYNOTES

TCL-2

Dekker

TRAFFIC CIRCULATION
LAYOUT APPROVED