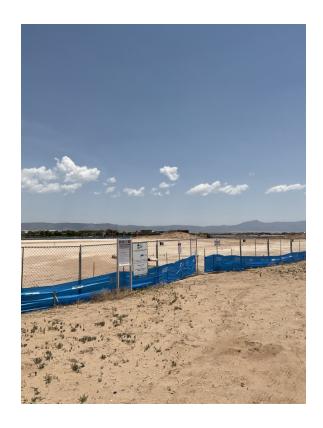

#### **Action Log:**

| Location        | Action Type       | Action Required                      | Date Noted | Date<br>Completed | Initials |
|-----------------|-------------------|--------------------------------------|------------|-------------------|----------|
| North perimeter | Corrective Action | Silt fence needs to be stood back up | 06-15-2021 |                   |          |
| West perimeter  | Corrective Action | Silt fence needs repair              | 06-15-2021 |                   |          |

06-15-2021 Inspector: Joshua Armijo Name Date

Signature

Site Walk Deficiency Photos - North perimeter

Site Walk Deficiency Photos - West perimeter

3/2/21

3/16/21

3/23/21

3/30/21