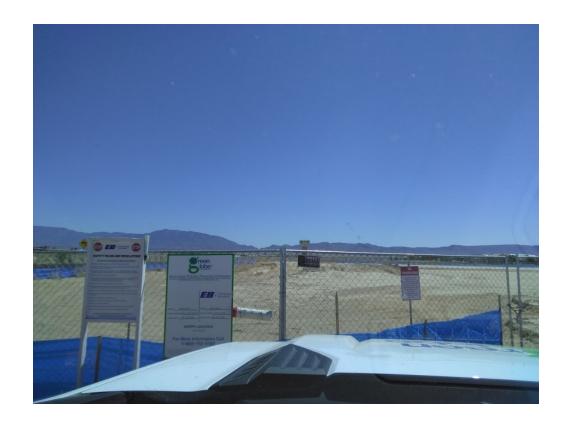

#### Sita Walk.

| Site waik.                                                                               |             |             |             |                     |
|------------------------------------------------------------------------------------------|-------------|-------------|-------------|---------------------|
| Question                                                                                 | Yes         | No          | N/A         | Comment             |
| Is there a proper posting sign?                                                          | $\boxtimes$ |             |             | North west entrance |
| Are areas that have been disturbed, but not under construction been properly stabilized? |             |             |             |                     |
| Velocity Reduction Devices i.e. Check Dams, Berms, Etc.                                  |             |             |             |                     |
| Silt Fence                                                                               |             | $\boxtimes$ |             | Perimeter           |
| Wattles/Filter Sock                                                                      |             |             | $\boxtimes$ |                     |
| Inlet Protection                                                                         |             |             | $\boxtimes$ |                     |
| Cut Back Curbs                                                                           |             |             | $\boxtimes$ |                     |
| Waste Management                                                                         |             |             | $\boxtimes$ |                     |
| Vehicle Tracking Control                                                                 | $\boxtimes$ |             |             |                     |
| Material Storage                                                                         |             |             | $\boxtimes$ |                     |
| Dust Control                                                                             | $\boxtimes$ |             |             | Water truck onsite  |
| Street Sweeping                                                                          | $\boxtimes$ |             |             |                     |
| Construction Washouts i.e. Concrete, Paint, Stucco Etc.                                  |             |             |             |                     |
| Discharge Points                                                                         |             |             | $\boxtimes$ |                     |
| Sanitary Stations                                                                        | $\boxtimes$ |             |             |                     |
| Stockpiles                                                                               | $\boxtimes$ |             |             |                     |
| Other                                                                                    |             |             | $\boxtimes$ |                     |

06-15-2021 Inspector: Joshua Armijo Name Date

Signature

Site Walk Deficiency Photos - North perimeter

Site Walk Deficiency Photos - West perimeter

3/2/21

3/16/21

3/23/21

3/30/21