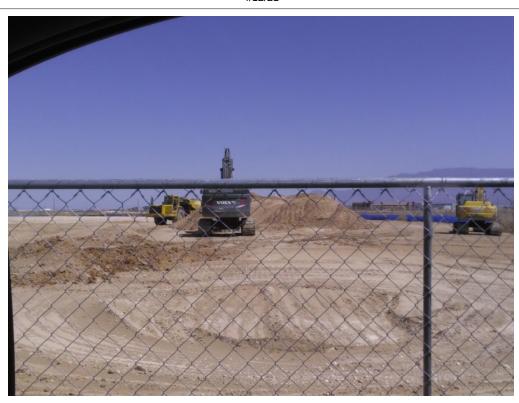

06-15-2021 Inspector: Joshua Armijo Name Date

Signature

Site Walk Deficiency Photos - North perimeter

Site Walk Deficiency Photos - West perimeter

3/2/21

3/16/21

3/23/21

3/30/21