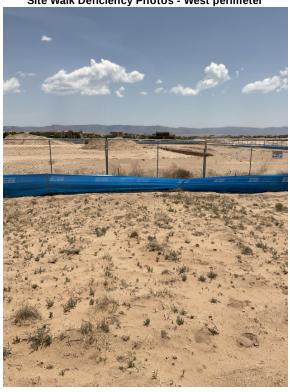

#### **Action Log:**

| Location        | Action Type       | Action Required                      | Date Noted | Date<br>Completed | Initials |
|-----------------|-------------------|--------------------------------------|------------|-------------------|----------|
| North perimeter | Corrective Action | Silt fence needs to be stood back up | 06-15-2021 |                   |          |
| West perimeter  | Corrective Action | Silt fence needs repair              | 06-15-2021 |                   |          |

06-15-2021 Inspector: Joshua Armijo Name Date

Signature

Site Walk Deficiency Photos - North perimeter

Site Walk Deficiency Photos - West perimeter

3/2/21

3/16/21

3/23/21

3/30/21