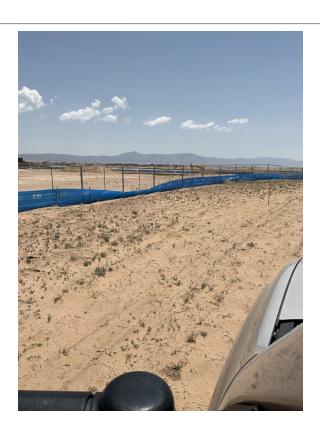

#### **Action Log:**

| Location        | Action Type       | Action Required                      | Date Noted | Date<br>Completed | Initials |
|-----------------|-------------------|--------------------------------------|------------|-------------------|----------|
| North perimeter | Corrective Action | Silt fence needs to be stood back up | 06-15-2021 |                   |          |
| West perimeter  | Corrective Action | Silt fence needs repair              | 06-15-2021 |                   |          |

06-15-2021 Inspector: Joshua Armijo Name Date

Signature

Site Walk Deficiency Photos - North perimeter

Site Walk Deficiency Photos - West perimeter

3/2/21

3/16/21

3/23/21

3/30/21