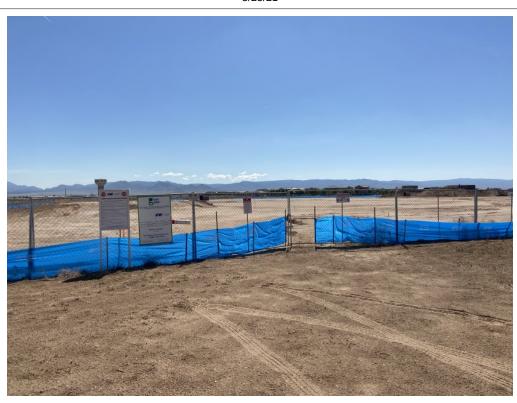

#### **Action Log:**

| Location        | Action Type       | Action Required                      | Date Noted | Date<br>Completed | Initials |
|-----------------|-------------------|--------------------------------------|------------|-------------------|----------|
| North perimeter | Corrective Action | Silt fence needs to be stood back up | 06-15-2021 |                   |          |
| West perimeter  | Corrective Action | Silt fence needs repair              | 06-15-2021 |                   |          |

06-15-2021 Inspector: Joshua Armijo Name Date

Signature

Site Walk Deficiency Photos - North perimeter

Site Walk Deficiency Photos - West perimeter

3/2/21

3/16/21

3/23/21

3/30/21