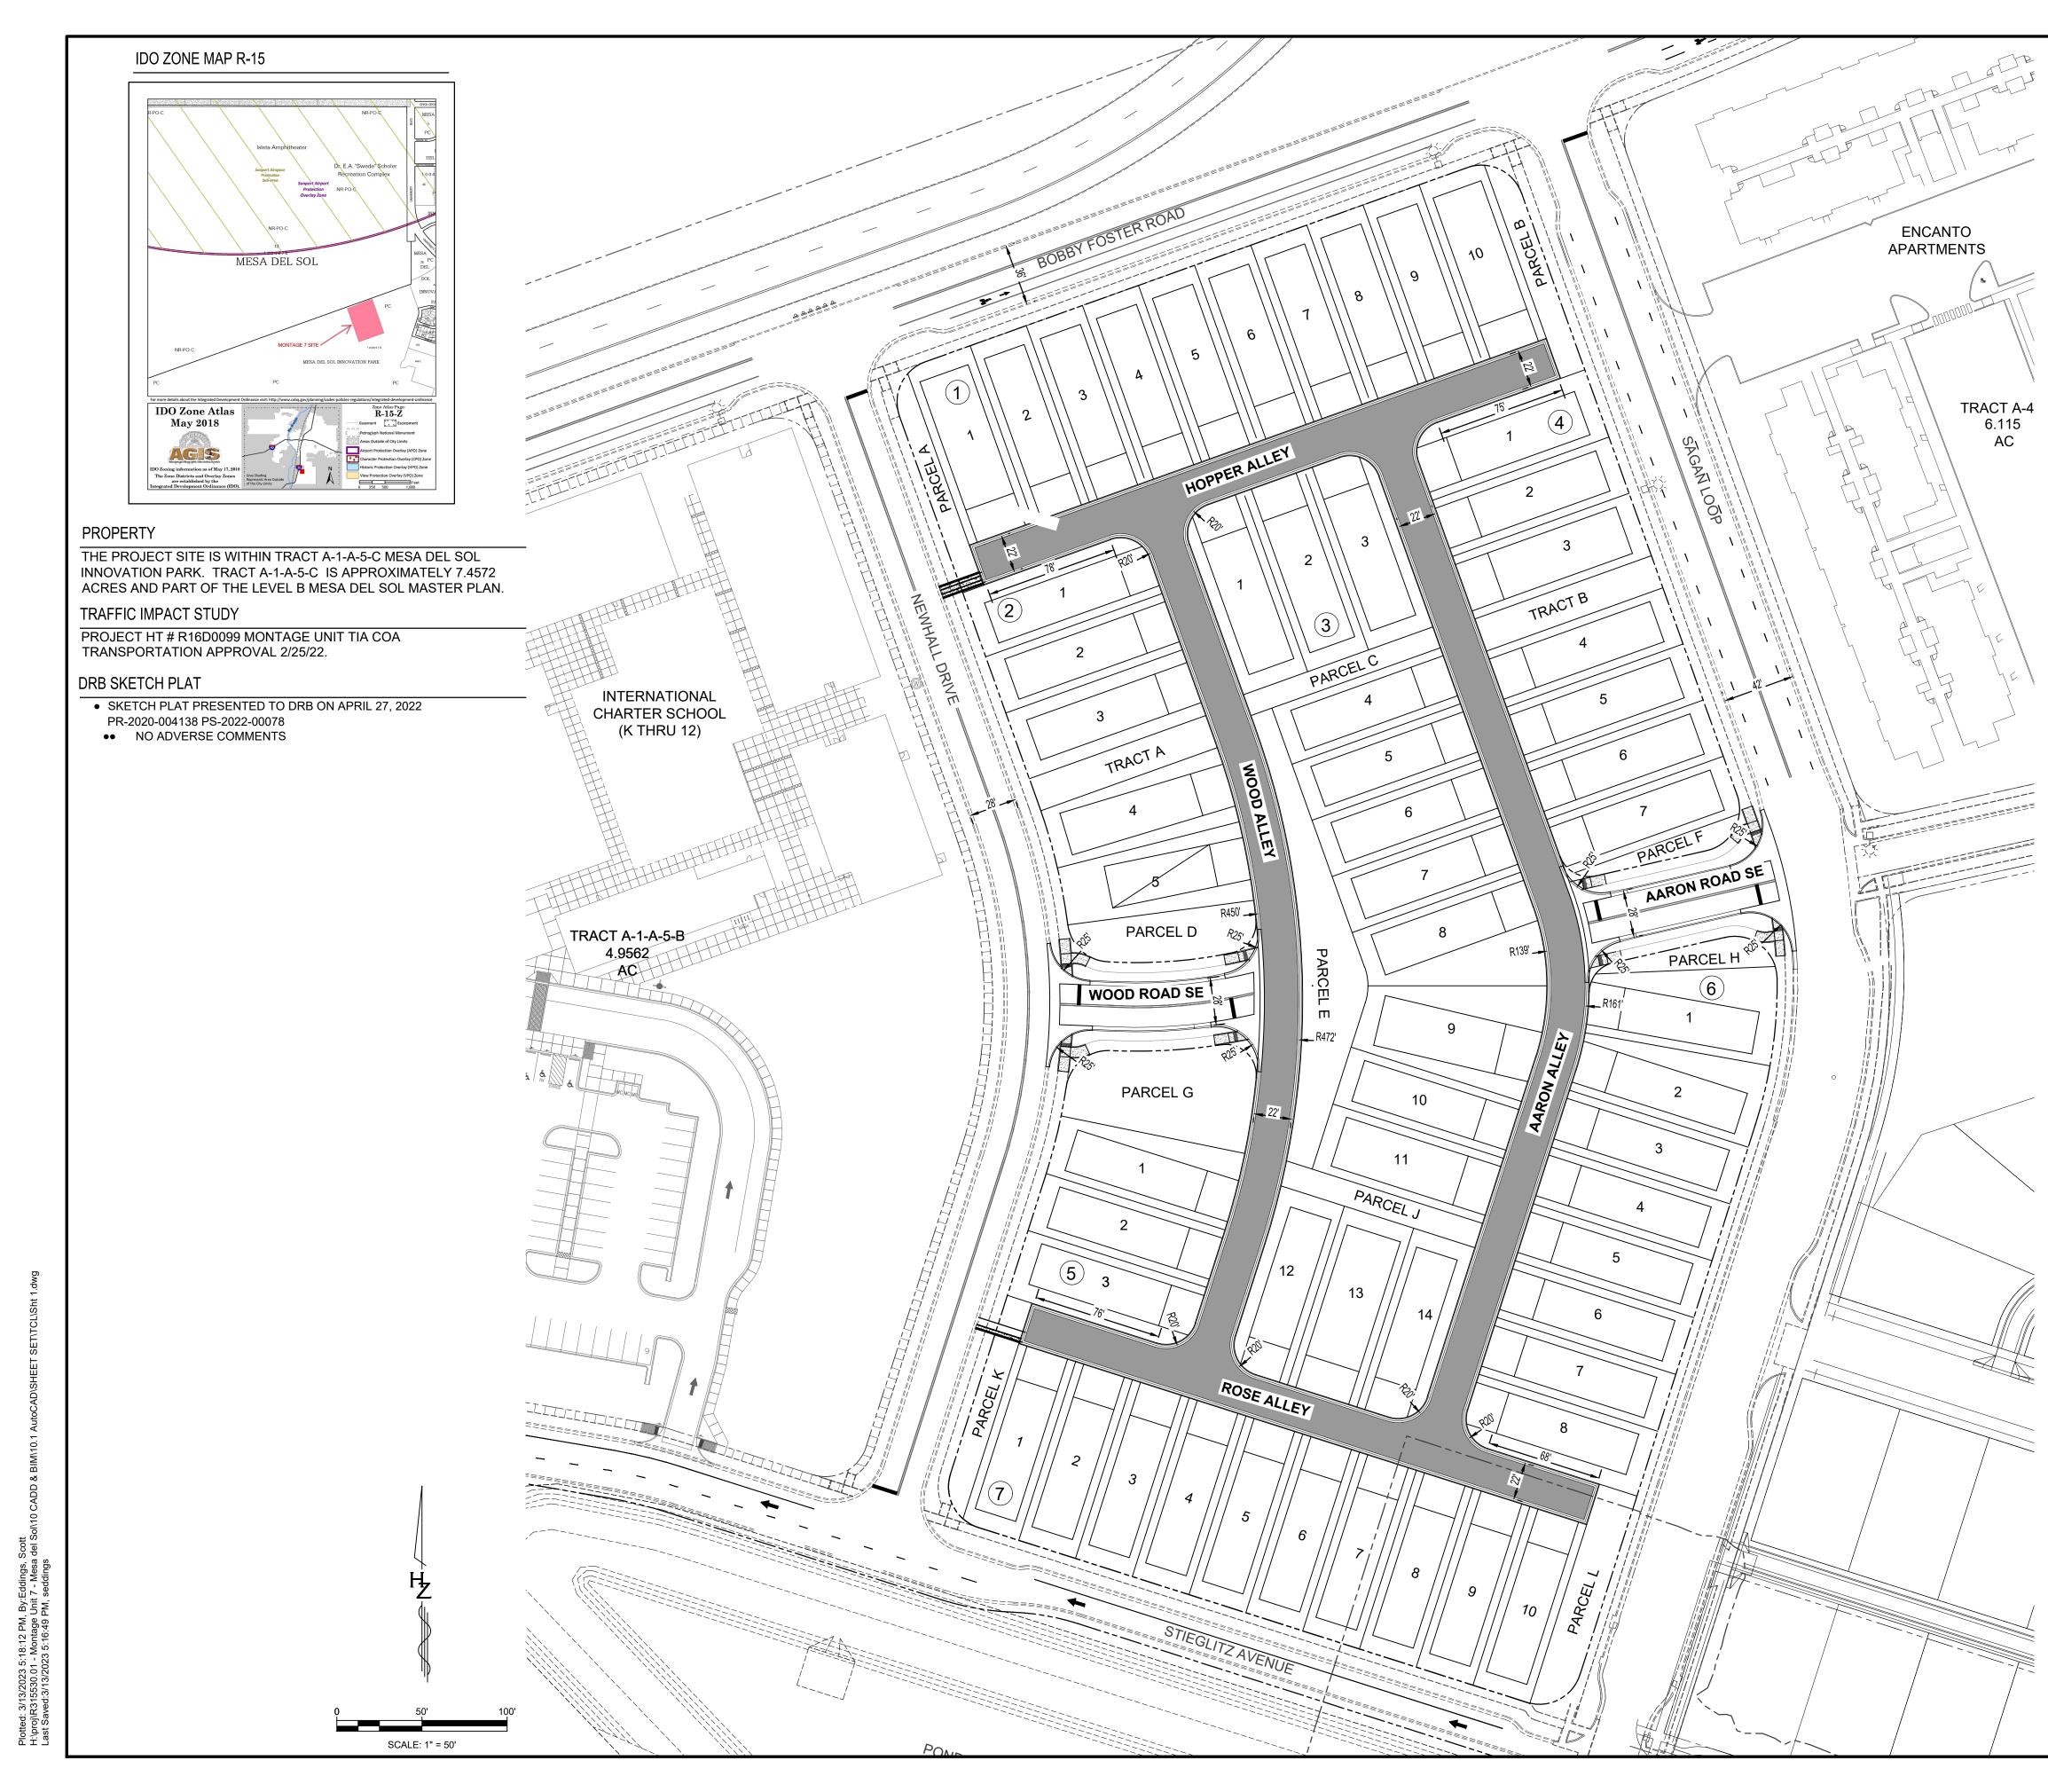

1. Identify all existing access easements and rights of way width dimensions.

2. A 5 ft. wide sidewalk must be built from property line to property line along Newhall Dr. and Stieglitz Ave. and Sagan Loop.

- 3. A 6 ft. wide sidewalk must be built from property line to property line along Bobby Foster Rd.
- 4. Please provide sidewalk details and reference COA std dwg 2430.
  - 5. ADA curb ramps must be built to current standards at the four corners of the site and at the site accesses and have truncated domes installed.
  - 6. Please call out ADA ramps location, details, and reference COA std.

7. It is not apparent what type of pavement surface is being proposed for Hopper Alley, Wood Alley, Aaron Alley, and Rose Alley. A hard driving surface will be required as part of this proposed project.

- 8. Please show on the site plan the Intersection clear sight triangle at the four corners of the site, and on the site access off Sagan Loop.
- 9. Show the clear sight triangle at the site access off Newhall Dr.
- 10. Please add the following note to the plan: "Landscaping and signage will not interfere with clear sight requirements. Therefore, signs, walls, trees, and shrubbery between 3 and 8 feet tall (as measured from the gutter pan) will not be acceptable in the clear sight triangle.
- 11. Please provide a copy of Fire Marshal approval.
- 12. Please specify the City Standard Drawing Number when applicable.
- 13. Work within the public right of way requires a work order with DRC approved plans.
- 14. Please add a note on the plan stating "All improvements located in the Right of Way must be included on the work order."

## CITY OF ALBUQUERQUE

Planning Department Alan Varela, Director

Mayor Timothy M. Keller

- 15. Please provide a letter of response for all comments given.
- 16. Traffic Studies: See the Traffic Impact Study (TIS) thresholds. In general, a minimum combination of 100 vehicles entering and exiting in the peak hour warrants a Traffic Impact Study. Visit with Traffic Engineer for determination, and fill out a TIS Form that states whether one is warranted. In some cases, a trip generation may be requested for determination (Contact Matt Grush: mgrush@cabq.gov).