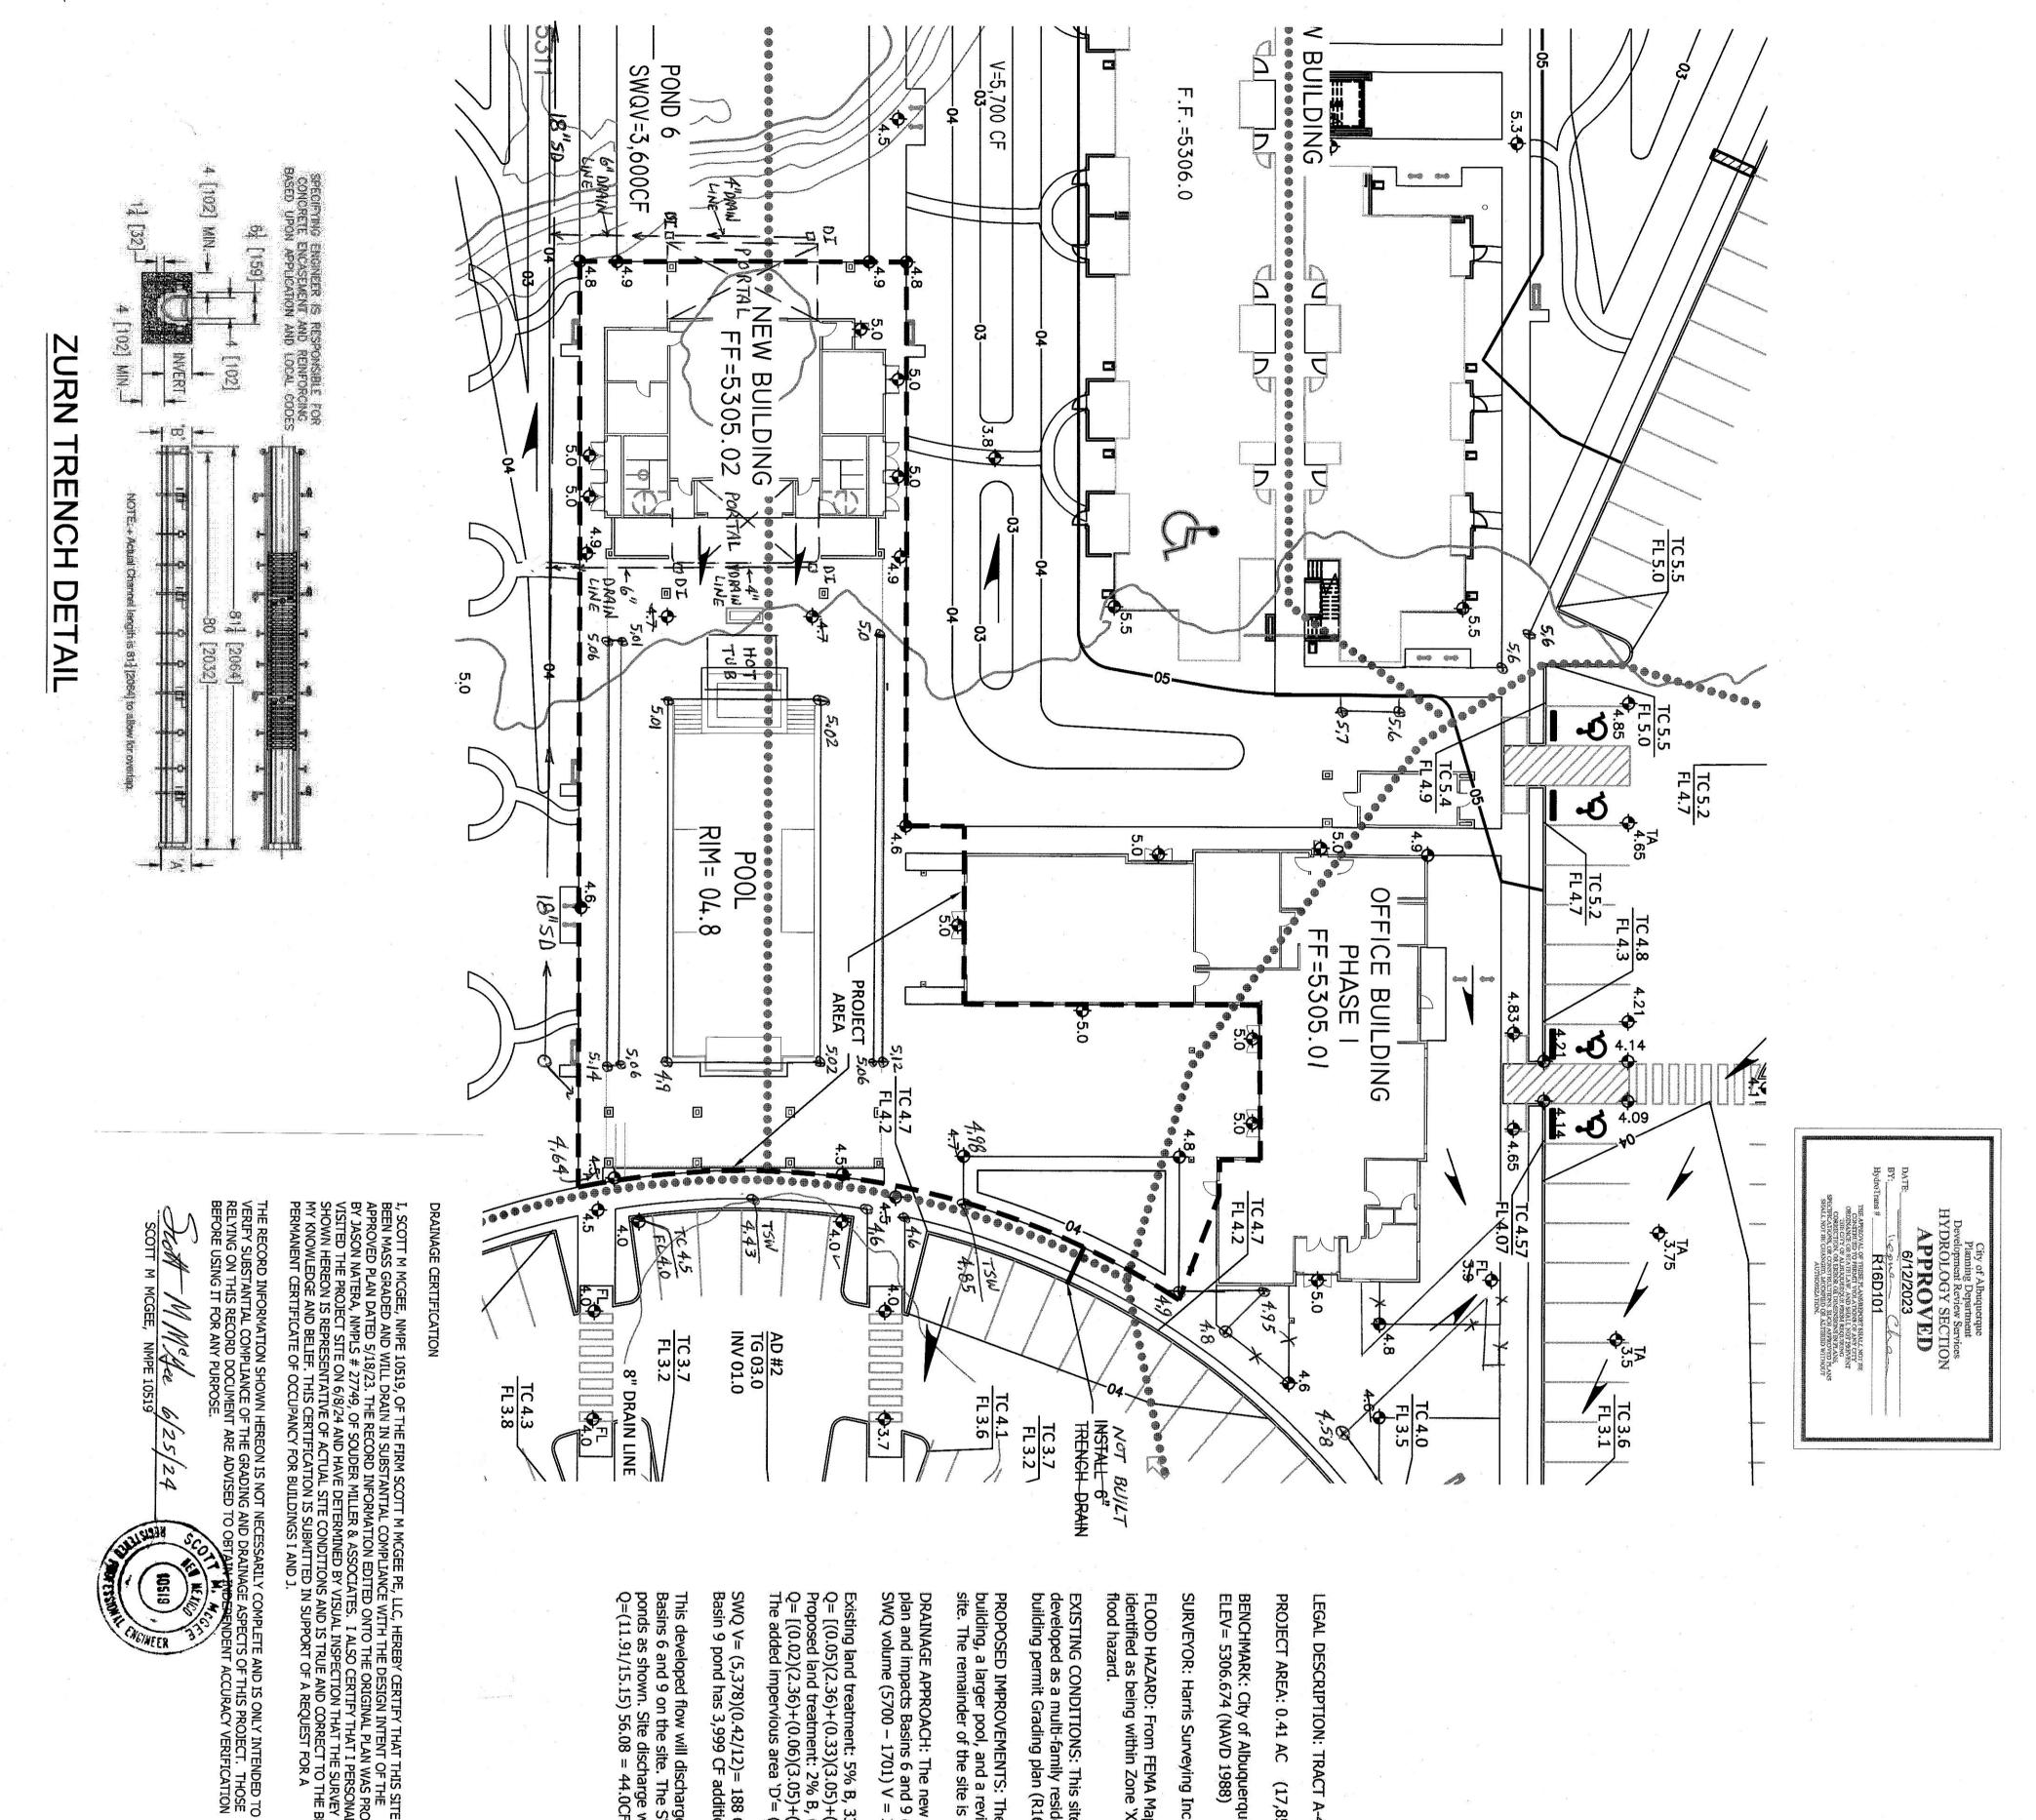

FEE PAID:

D:\AcadDwgs\McGee\Mesa del Sol\Mesa del Sol\_Comm Bldg.dwg

This developed flow will discharge to onsite retention ponding areas located in Basins 6 and 9 on the site. The SWQ volume of 188 CF will be retained in the ponds as shown. Site discharge will not increase above the allowable: Q=(11.91/15.15) 56.08 = 44.0CFS.

iat this site has int of the lan was provided it i personally the survey data ict to the best of f for a

Existing land treatment: 5% B, 33% C, and 62% D Q= [(0.05)(2.36)+(0.33)(3.05)+(.62)(4.34)](0.41)= 1.6 CFS Proposed land treatment: 2% B, 6% C and 92% D Q= [(0.02)(2.36)+(0.06)(3.05)+(.92)(4.34)](0.41)= 1.7 CFS The added impervious area 'D'= (0.92-0.62)(0.41)(43560)=5,378 SF

DRAINAGE APPROACH: The new drainage plan will follow the approved Drainage plan and impacts Basins 6 and 9 of the approved plan. Basin 9 has an additional SWQ volume (5700 - 1701) V = 3,999 CF above what is required.

PROJECT AREA: 0.41 AC (17,850 SF)

TRACT A-4-A MESA DEL SOL INNOVATION PARK

LEGAL DESCRIPTION:

FLOOD HAZARD: From FEMA Map 35001C0555H (8/16/2012), this site is identified as being within Zone 'X' which is determined to be an area of minimal flood hazard.

EXISTING CONDITIONS: This site is currently under construction and is being developed as a multi-family residential project. This site has an approved building permit Grading plan (R16/D101) on file.

PROPOSED IMPROVEMENTS: The revised improvements include a new pool building, a larger pool, and a revised community building in the interior of the site. The remainder of the site is unchanged.

SWQ V= (5,378)(0.42/12)= 188 CF Basin 9 pond has 3,999 CF additional capacity (OK)