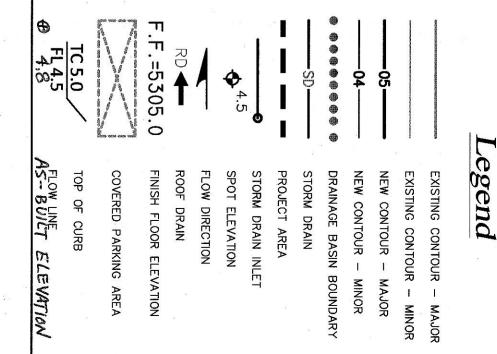

2023 SOL

BENCHMARK: City of Albuquerque Station '5-R15' being a brass cap. ELEV= 5306.674 (NAVD 1988)

SURVEYOR: Harris Surveying Inc. dated November, 2020

FLOOD HAZARD: From FEMA Map 35001C0555H (8/16/2012), this site is identified as being within Zone 'X' which is determined to be an area of minimal flood hazard.

EXISTING CONDITIONS: This site is currently under construction and is being developed as a multi-family residential project. This site has an approved building permit Grading plan (R16/D101) on file.

PROPOSED IMPROVEMENTS: The revised improvements include a new pool building, a larger pool, and a revised community building in the interior of the site. The remainder of the site is unchanged.

SWQ V= (5,378)(0.42/12)= 188 CF Basin 9 pond has 3,999 CF additional capacity (OK)







Scott X McGee 

9700 Sand Verbena Trail NE Albuquerque, NM 87122 505.263.2905 scottmmcgee@gmail.com