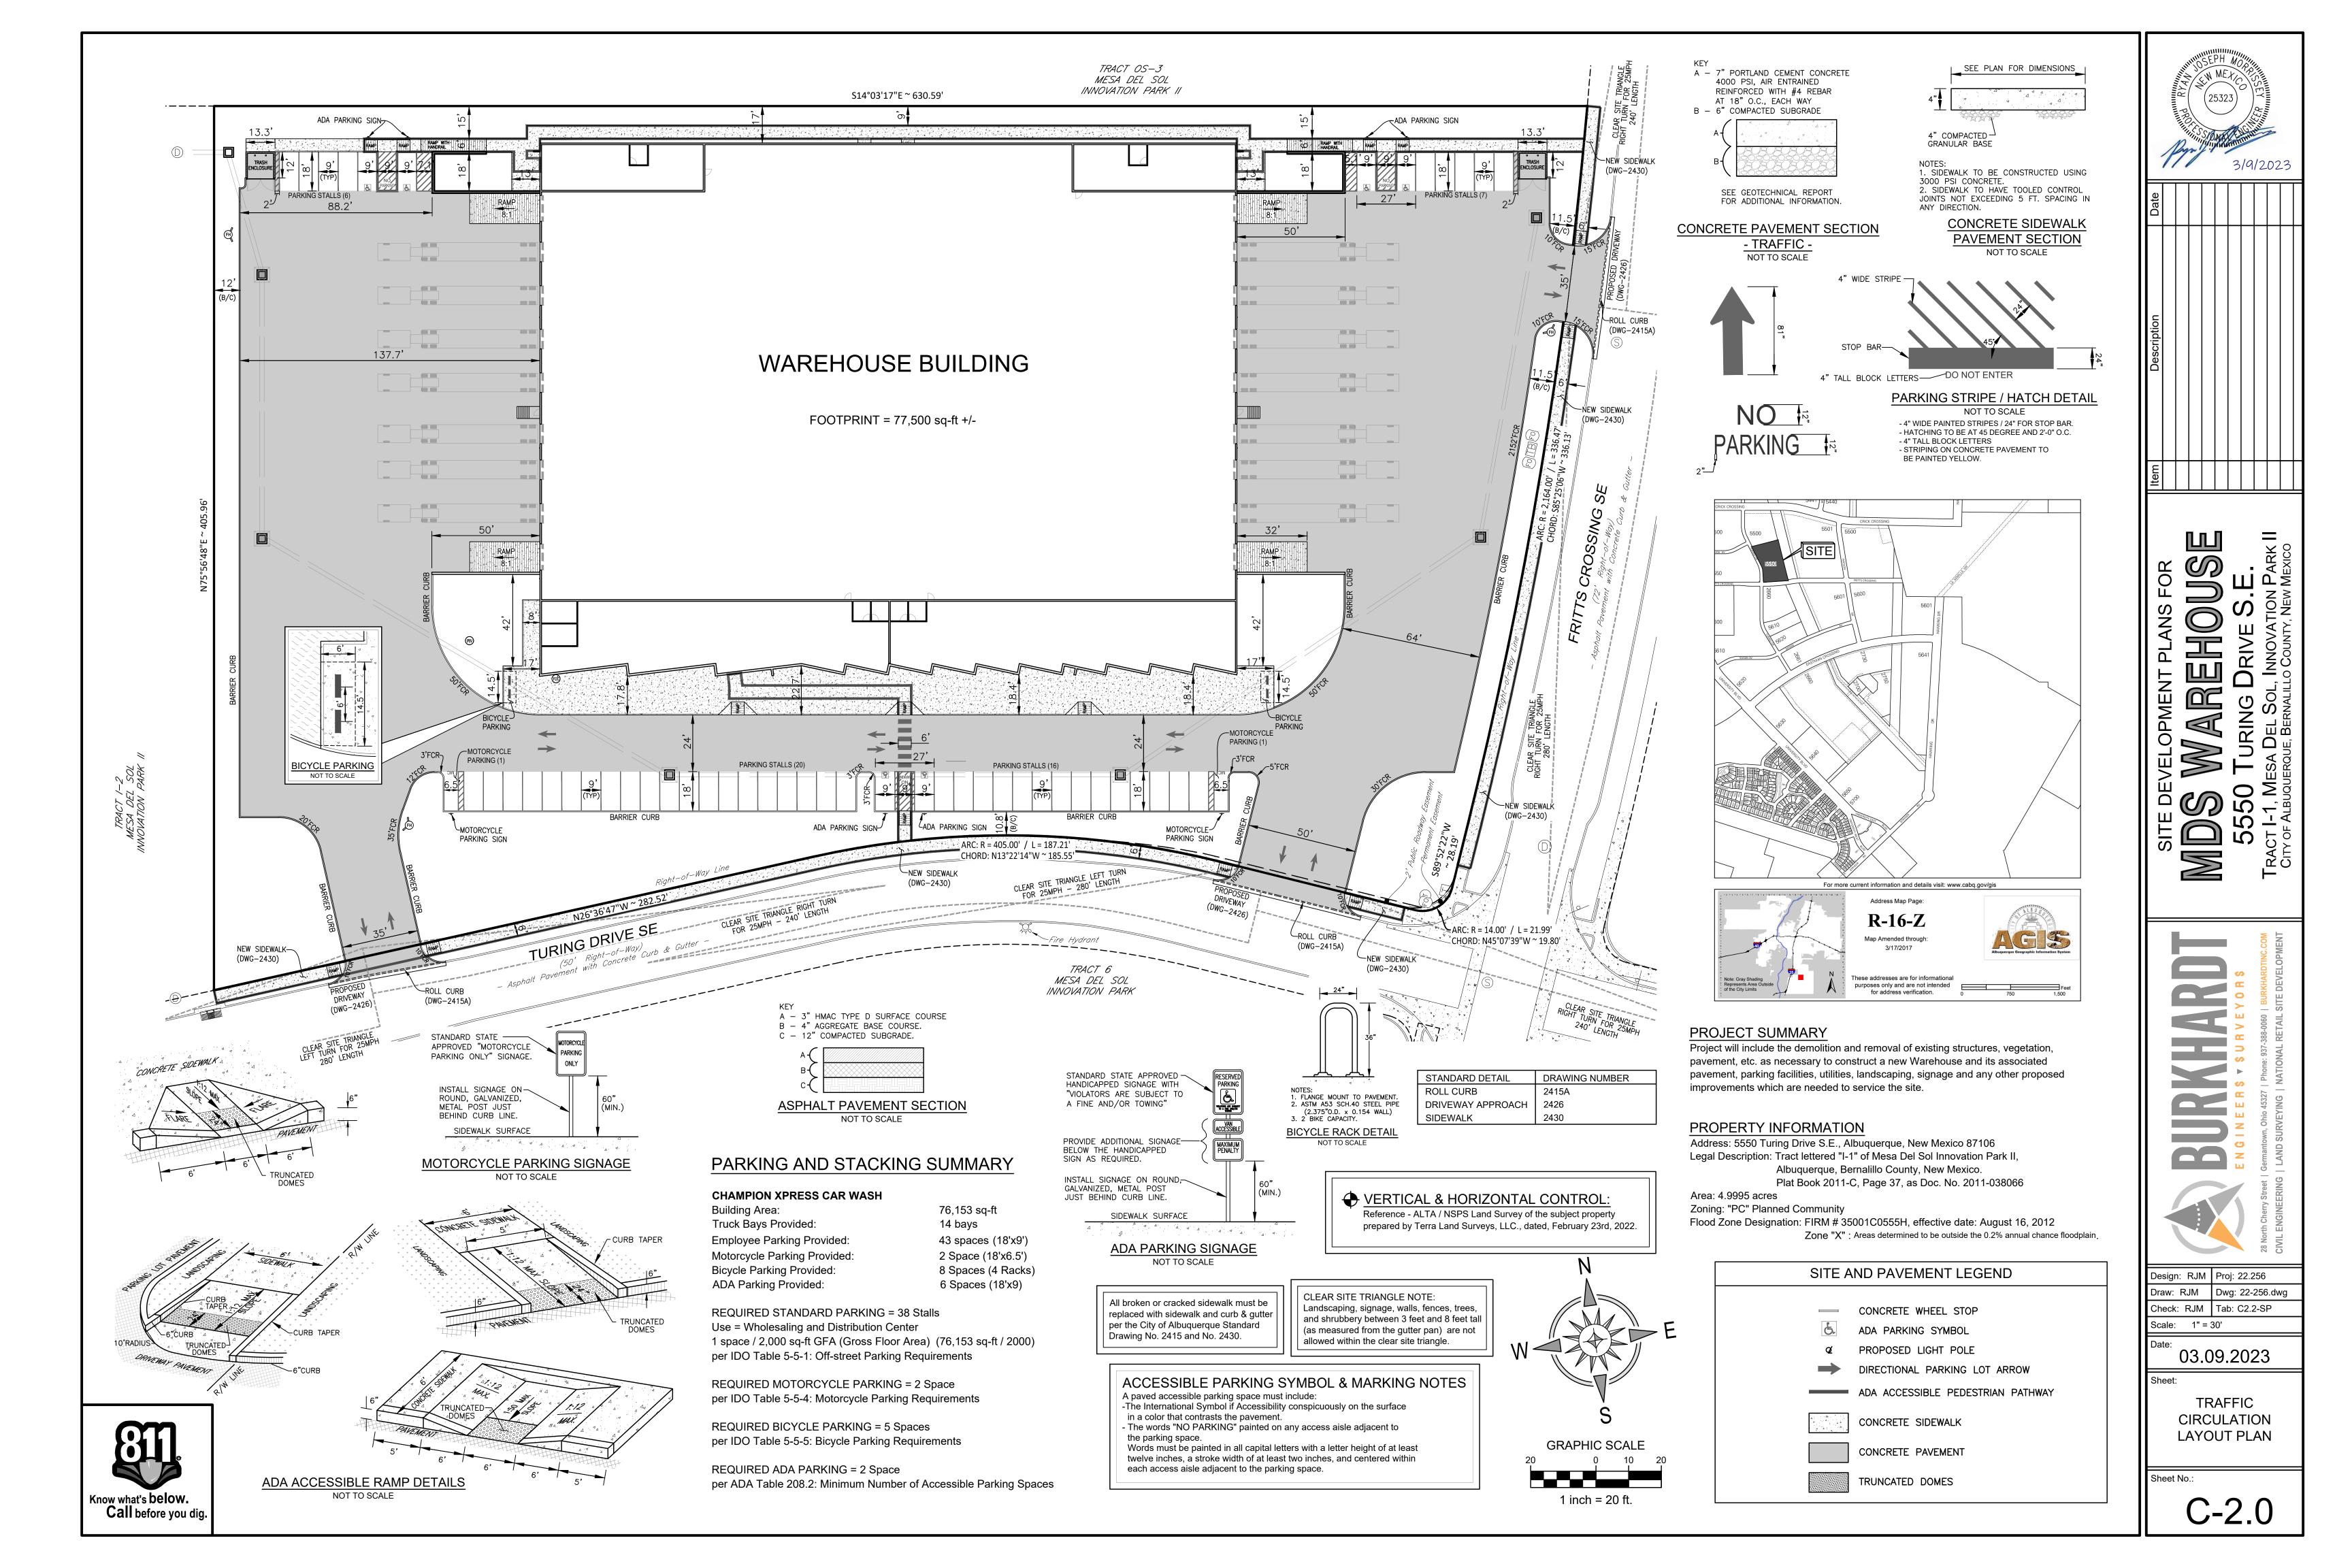

## Re: MDS Warehouse 5550 Turing Dr. SE Traffic Circulation Layout Engineer's Stamp 03-09-23 (R16-DA1003)

Dear Mr. Monnin,

Based upon the information provided in your submittal received 03-14-23, the above referenced plan cannot be approved for Building Permit until the following comments are addressed:

- 1. Identify all existing access easements and rights of way width dimensions.
- 2. Please define the property line.
- PO Box 1293 3. Per the DPM, a minimum 25 ft radius is required for all site accesses.

Provide a copy of Fire Marshal approval.

- 4. The minimum distance from the site access point to the intersection of Turing Dr. and Fritts Crossing SE, should be 25 ft. please show this dimension on the site plan.
- Albuquerque 5. Refuse vehicle maneuvering shall be contained on-site. The refuse vehicle shall not back into the public right of way.; provide a copy of refuse approval.
- NM 87103

6.

- 7. More than 800 linear feet working within city right of way, should go through DRC.
- 8. Provide notes showing what work is included and on the work order and the private work on site.

www.cabq.gov

- 9. Work within the public right of way requires a work order with DRC approved plans.
- 10. Please add a note on the plan stating "All improvements located in the Right of Way must be included on the work order."
  - 11. Please provide a letter of response for all comments given.

Once corrections are complete resubmit

- 1. The Traffic Circulation Layout
- 2. A Drainage Transportation Information Sheet (DTIS)
- 3. Send an electronic copy of your submittal to PLNDRS@cabq.gov.
- 4. The \$75 re-submittal fee.