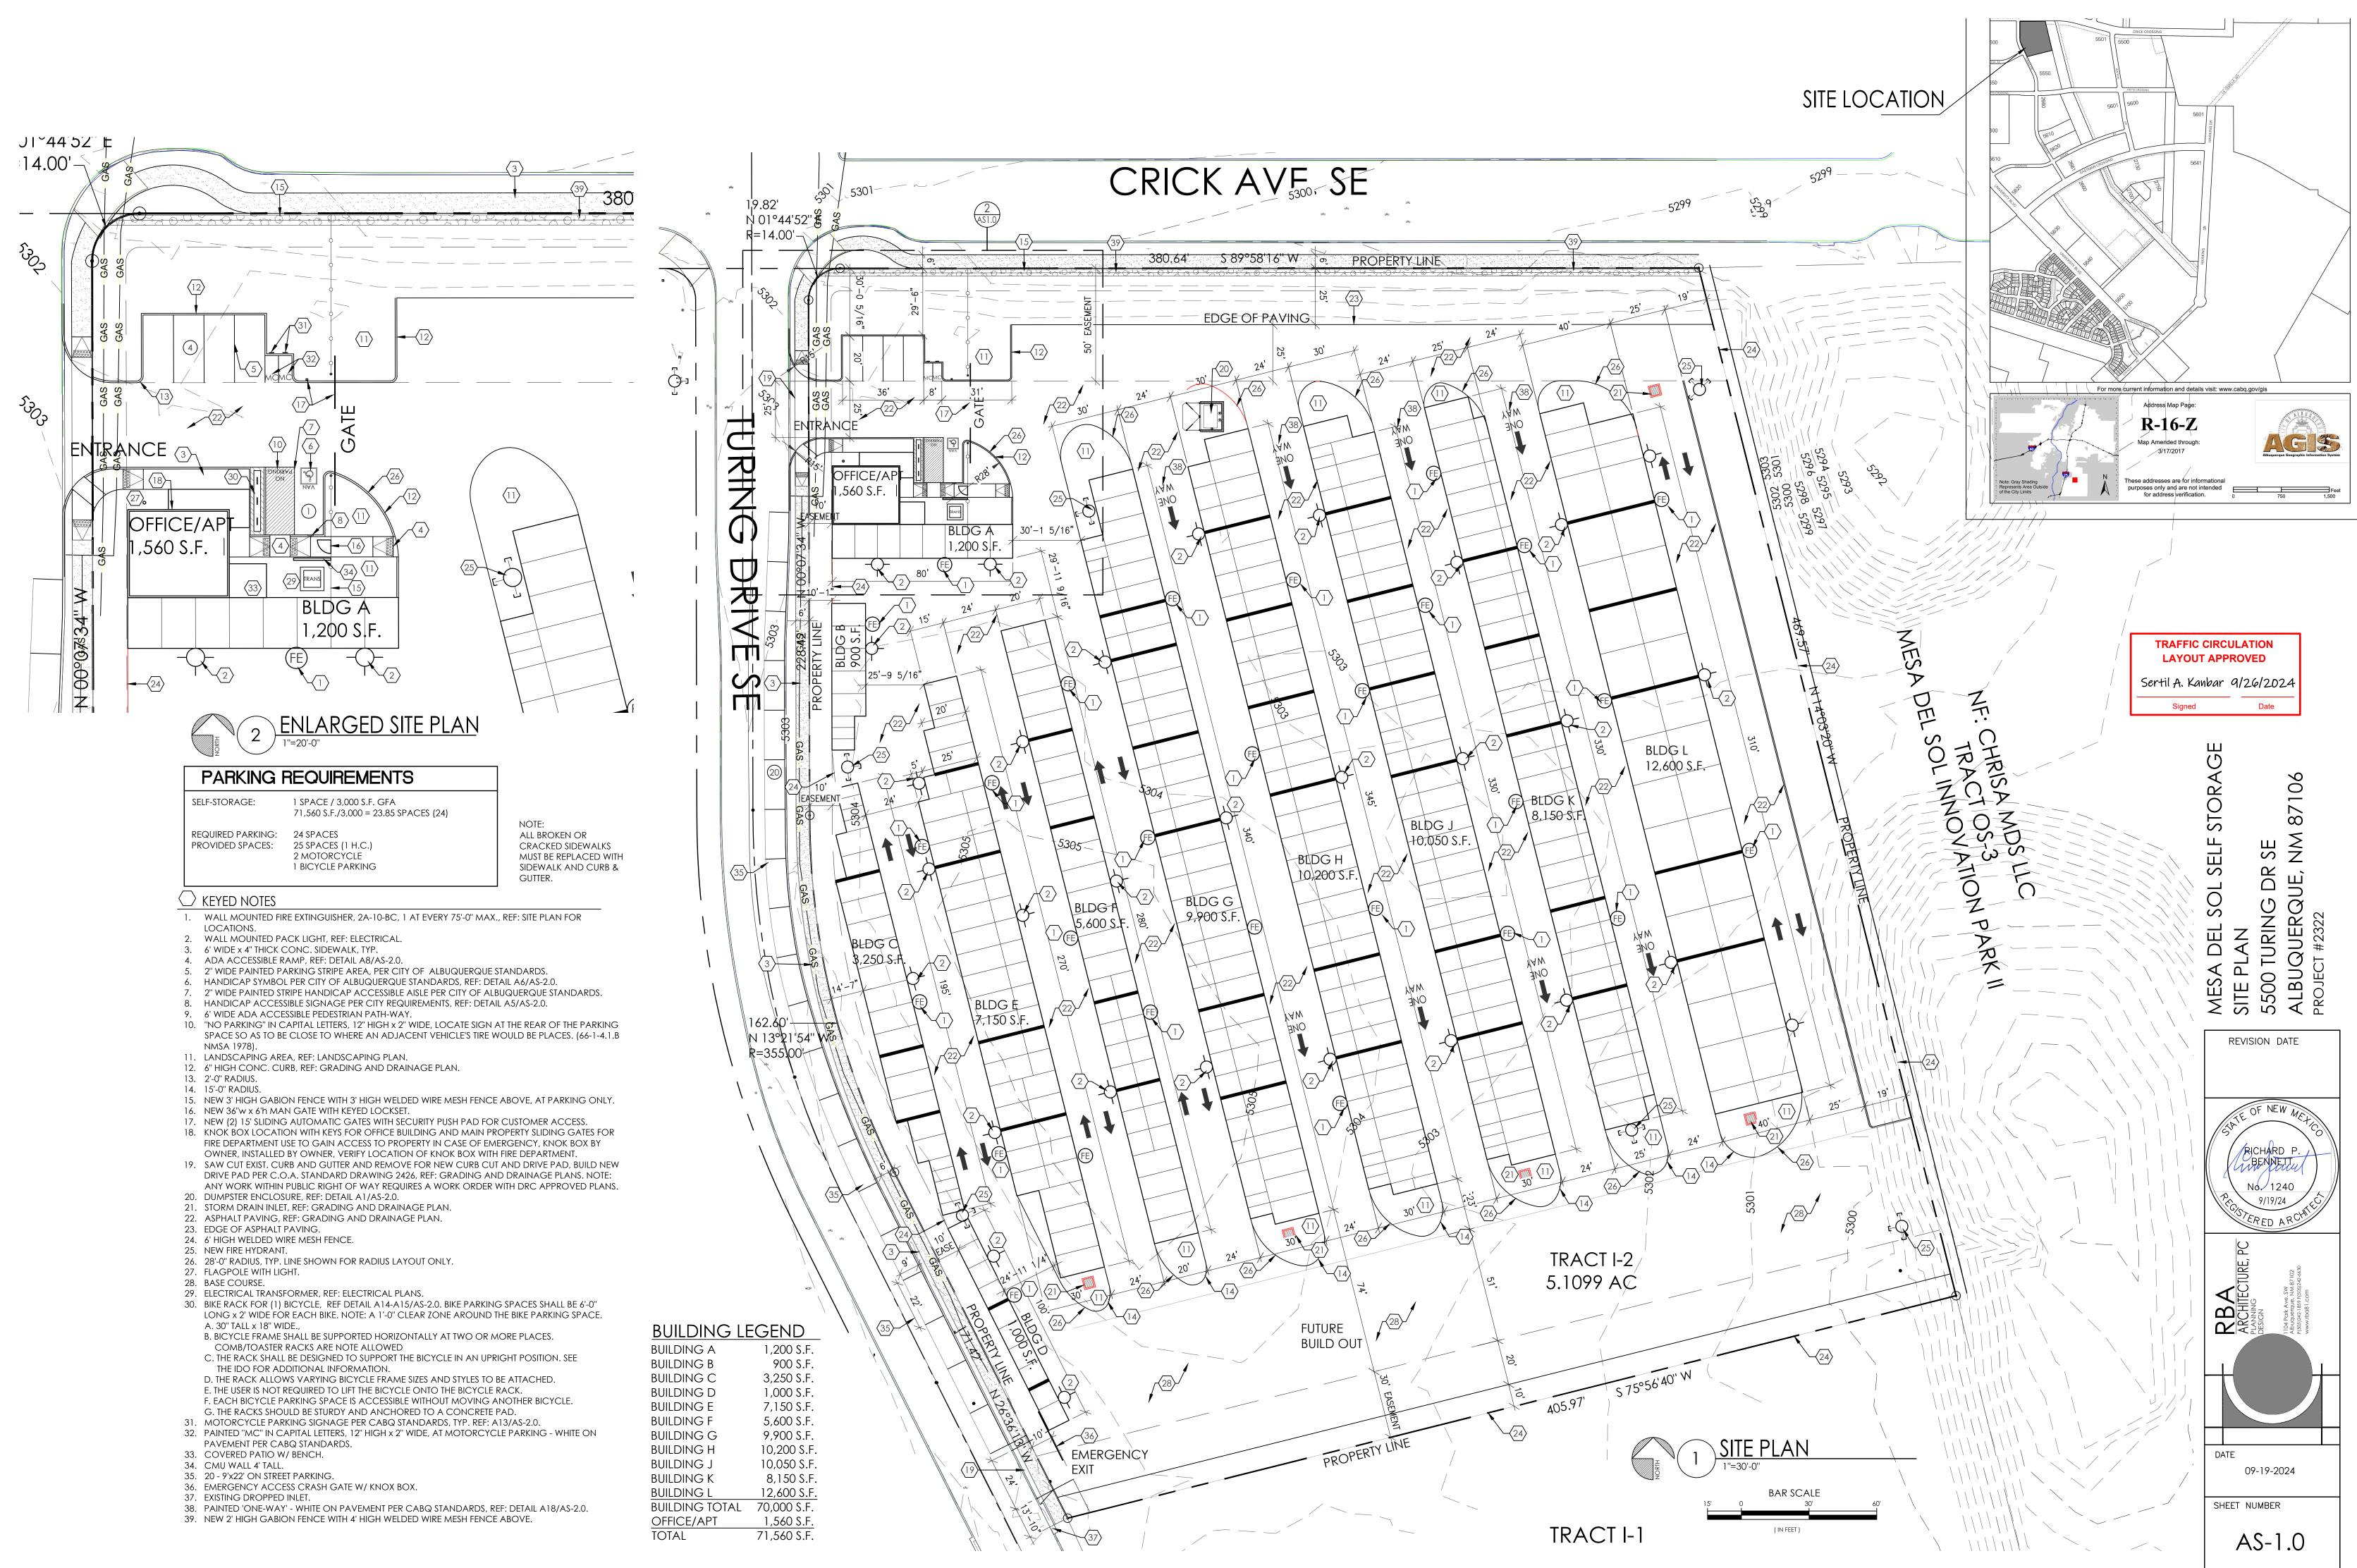

## Re: Mesa Del Sol Self Storage 2322 Mesa del Sol SE Traffic Circulation Layout Engineer's Stamp Dated 9-19-24 (R16DA1004)

Dear Mr. Sazo,

PO Box 1293
 Albuquerque
 Albuquerque
 NM 87103
 The TCL submittal received 9-23-2024 is approved for Building Permit by Transportation. A copy of the stamped and signed plan will be needed for each of the building permit plans. Please keep the original to be used for certification of the site for final C.O. for Transportation.
 When the site construction is completed and an inspection for Certificate of Occupancy (C.O.) is requested, use the original City stamped approved TCL for certification. Redline any minor changes and adjustments that were made in the field. A NM registered architect or engineer must stamp, sign, and date the certification TCL along with indicating that the development was built in "substantial compliance" with the TCL. Submit this certification, the TCL, and a completed Drainage and Transportation.
 NM 87103