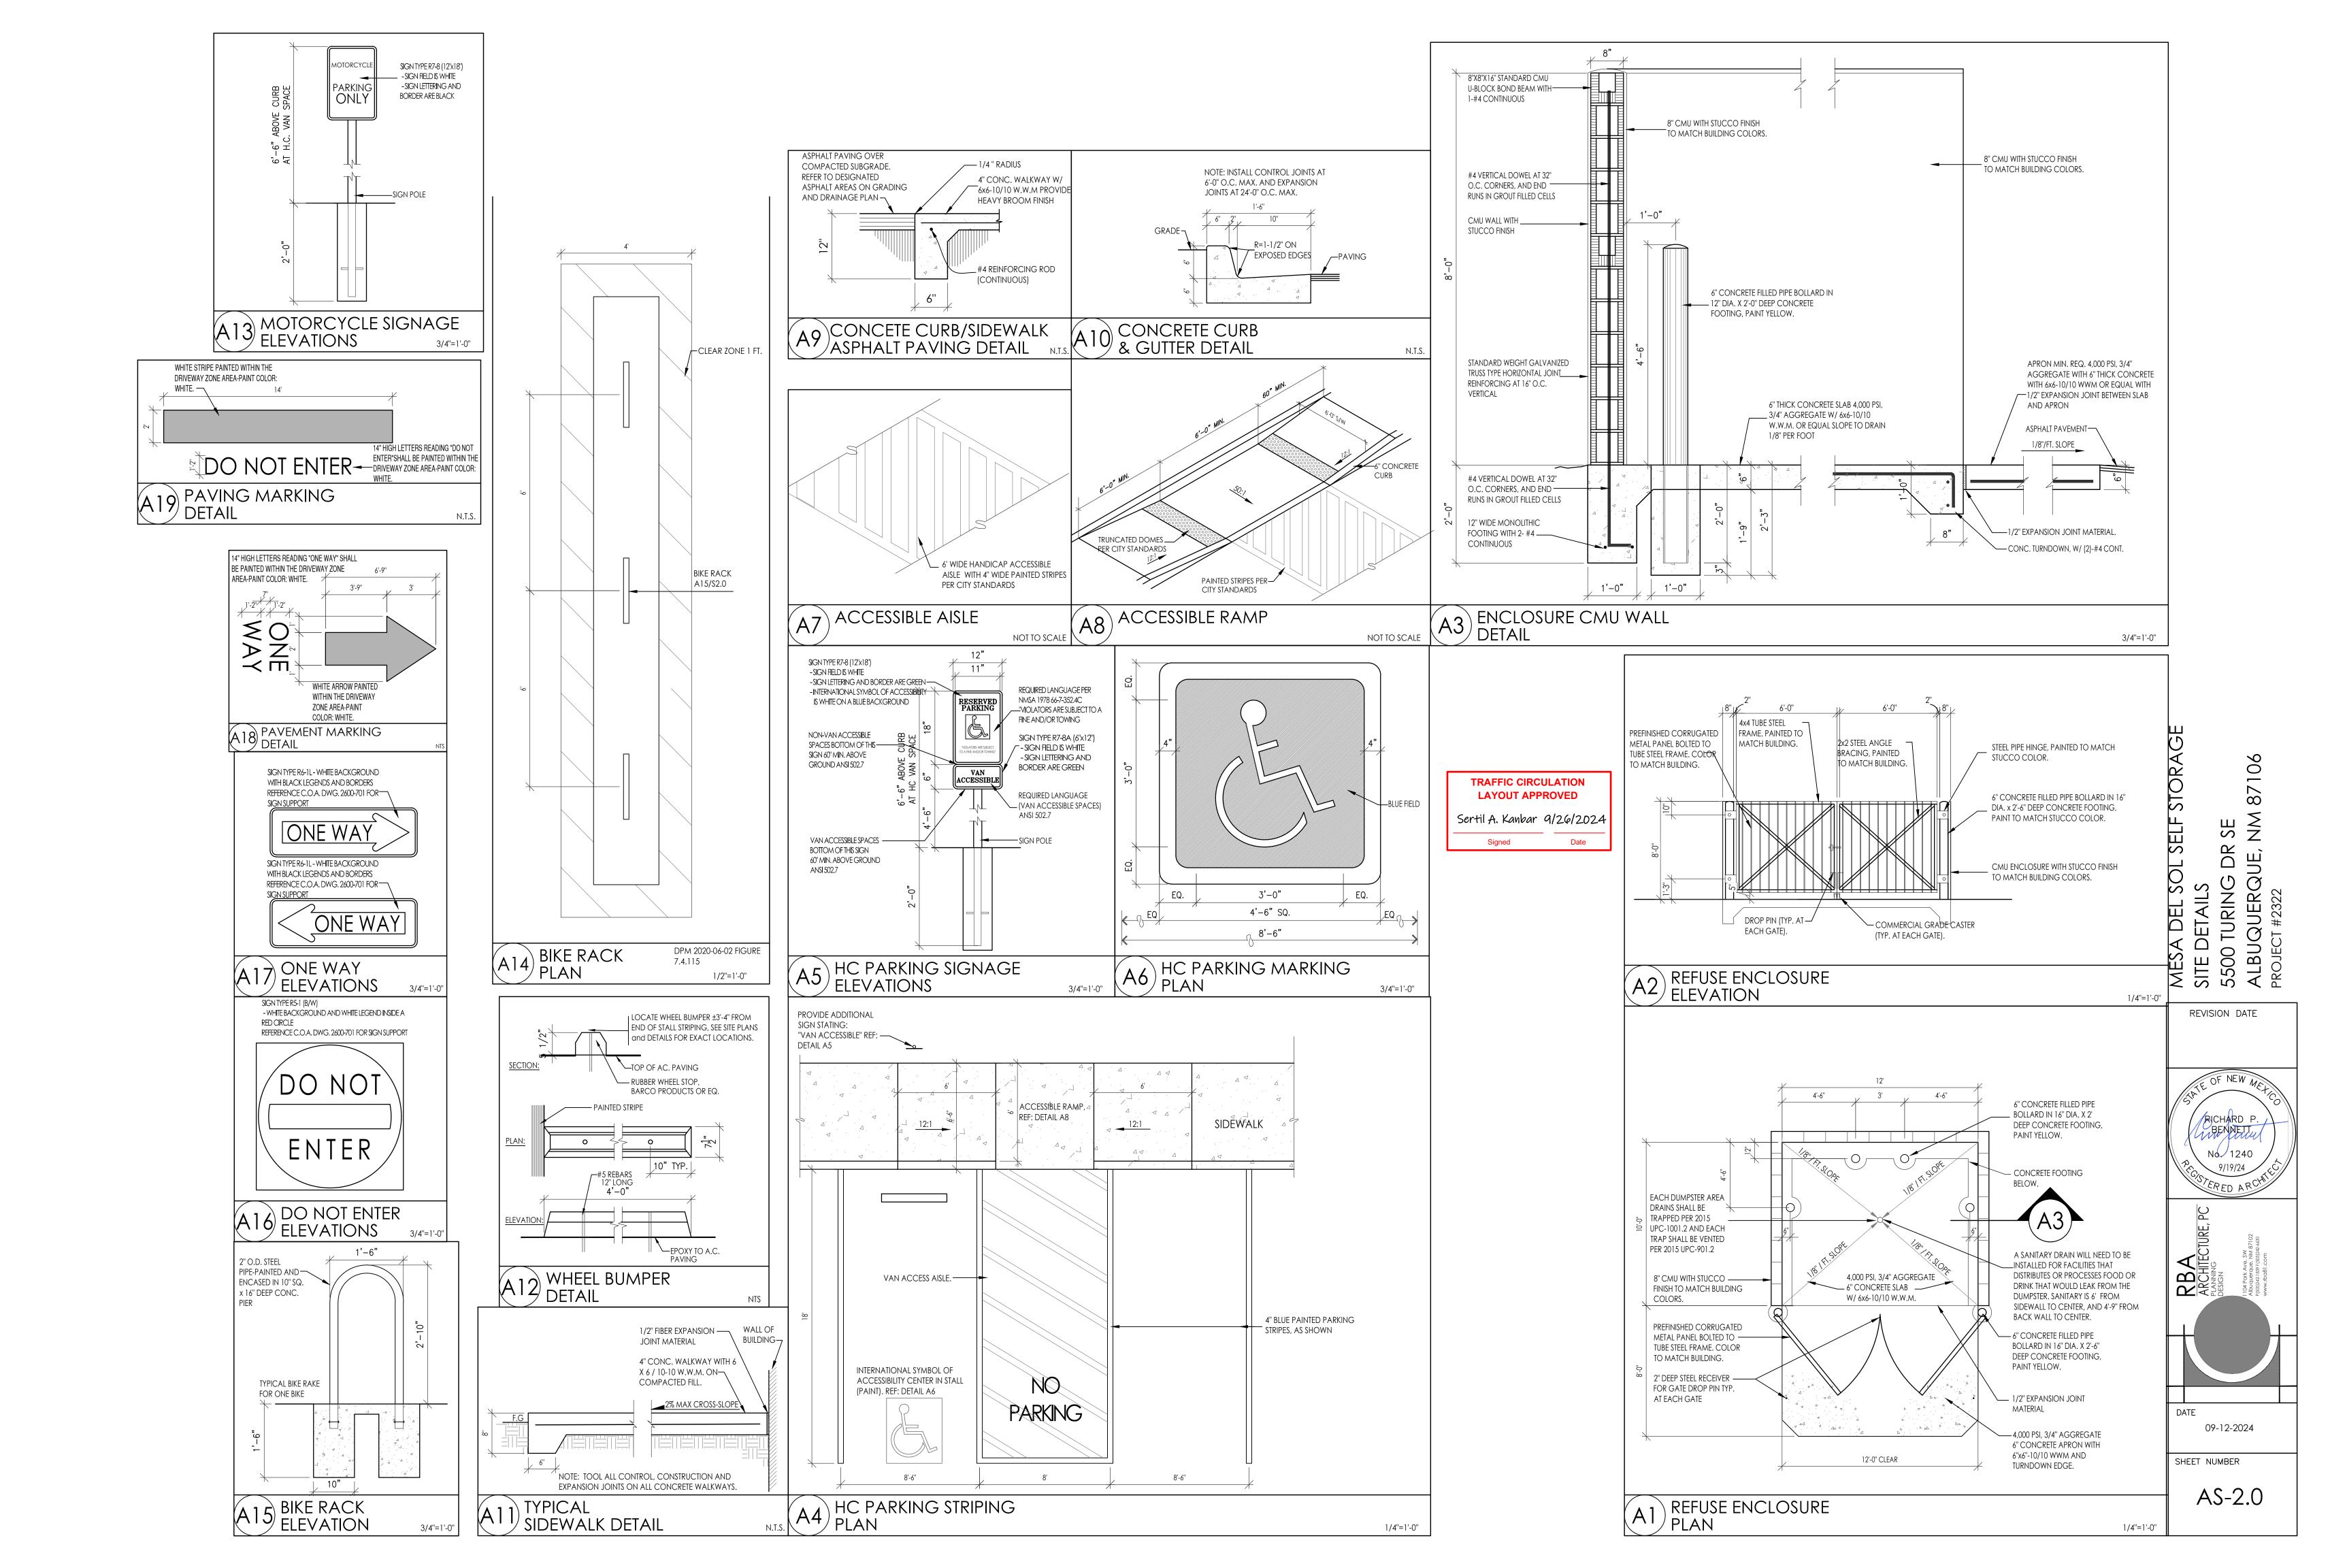

## Re: Mesa Del Sol Self Storage 2322 Mesa del Sol SE Traffic Circulation Layout Engineer's Stamp Dated 9-19-24 (R16DA1004)

Dear Mr. Sazo,

PO Box 1293
 Albuquerque
 Albuquerque
 NM 87103
 The TCL submittal received 9-23-2024 is approved for Building Permit by Transportation. A copy of the stamped and signed plan will be needed for each of the building permit plans. Please keep the original to be used for certification of the site for final C.O. for Transportation.
 When the site construction is completed and an inspection for Certificate of Occupancy (C.O.) is requested, use the original City stamped approved TCL for certification. Redline any minor changes and adjustments that were made in the field. A NM registered architect or engineer must stamp, sign, and date the certification TCL along with indicating that the development was built in "substantial compliance" with the TCL. Submit this certification, the TCL, and a completed Drainage and Transportation.
 NM 87103