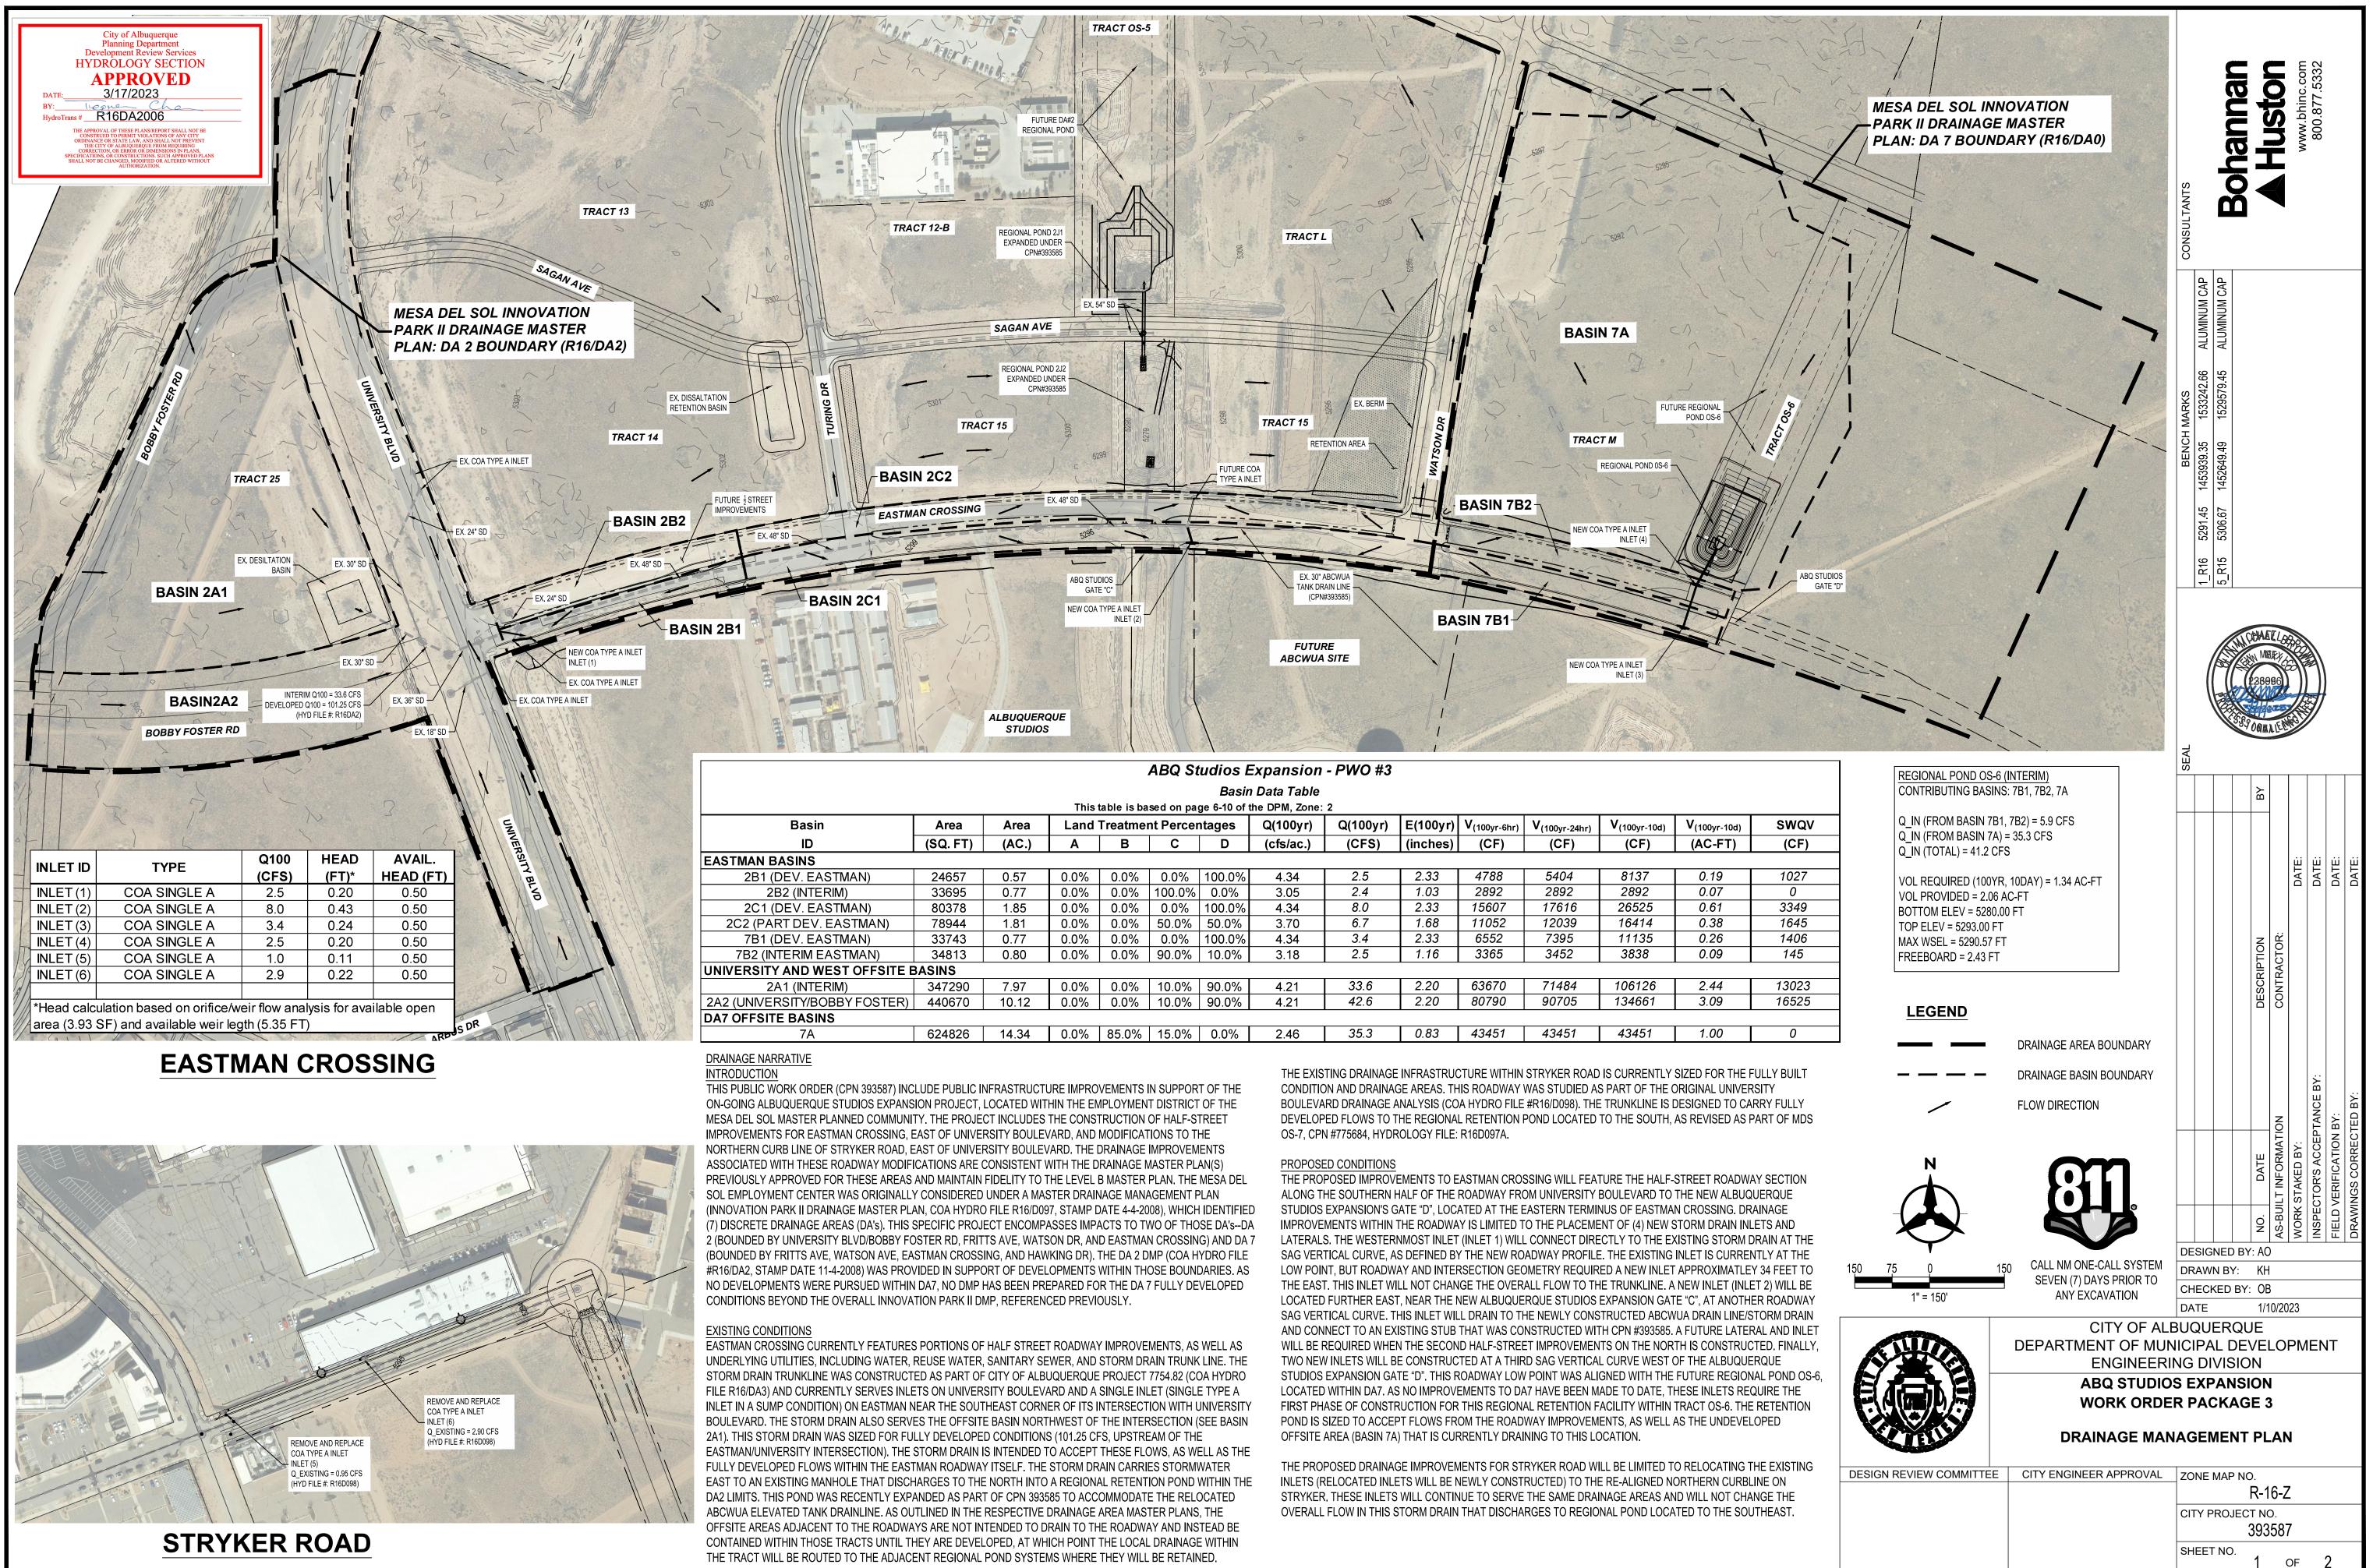

- 1. Please add contour elevation labels.
  - a. Elevation labels added throughout the plan to show elevation references for major contours.
- 2. Provide the Benchmark information (location, description and elevation) for the survey contour information provided.
  - a. Provided. These also correspond to the survey control sheet that was prepared with the CPN #393587 plan set.
- 3. Was the drainage report included? I only found the drainage management plan from the file downloading weblink.
  - a. A separate drainage report was not included, as BHI felt the drainage conditions and considerations were accurately and fully represented with the provided Drainage Management Plan.
- 4. I couldn't find "Basin 4A1" in the "Existing Conditions", do you mean "basin 2A1"
  - a. Yes, the updated narrative has been edited to reflect the reference to "Basin 2A1" that aligns with the tables and plan view.
- 5. Provide the regional retention pond number located to the south in the "Existing Conditions". Provide drainage calculations showing that this pond have enough volume capacity to accommodate discharge from the Stryker Road.
  - a. Pond MDS-OS7, CPN #775684, Hydrology File R16D097A. Calculations were not provided because no additional flows (compared to existing) are being discharged to the pond as a result of this Public Work Order improvements. The proposed changes to the northern curb line of Stryker Road actually <u>decreases</u> the amount of discharge reaching MDS-OS7. See CPN #775684, Hydrology File R16D097A for regional pond analysis.
    - Engineering **A**
    - Spatial Data 🔺
    - Advanced Technologies **▲**

March 8, 2023 Mr. Tiequan Chen Page 2

- 6. It'd be easier to read if the Eastman Crossing and Stryker Road plans being placed on to two separate sheets.
  - a. Understood, however as the improvements to Eastman, University, and Styker are all part of the same COA Public Work Order, we felt that it was most appropriate to have a single Drainage Management Plan that corresponds to the single Public Work Order plan set.

Sincerely,

Olin Brown, P.E. Vice President Community Development & Planning

OB/KH

Enclosures (1)

| Basin Data Table   |          |       |                            |             |           |              |                |          |                                 |                           |                          |                         |         |
|--------------------|----------|-------|----------------------------|-------------|-----------|--------------|----------------|----------|---------------------------------|---------------------------|--------------------------|-------------------------|---------|
|                    |          |       | This                       | table is ba | sed on pa | ge 6-10 of t | the DPM, Zone: | 2        |                                 |                           |                          |                         |         |
| Basin              | Area     | Area  | Land Treatment Percentages |             |           | Q(100yr)     | Q(100yr)       | E(100yr) | <b>V</b> <sub>(100yr-6hr)</sub> | V <sub>(100yr-24hr)</sub> | V <sub>(100yr-10d)</sub> | V <sub>(100yr-100</sub> |         |
| ID                 | (SQ. FT) | (AC.) | Α                          | В           | С         | D            | (cfs/ac.)      | (CFS)    | (inches)                        | (CF)                      | (CF)                     | (CF)                    | (AC-FT) |
| SINS               |          |       |                            |             |           |              |                |          |                                 |                           |                          |                         |         |
| EV. EASTMAN)       | 24657    | 0.57  | 0.0%                       | 0.0%        | 0.0%      | 100.0%       | 4.34           | 2.5      | 2.33                            | 4788                      | 5404                     | 8137                    | 0.19    |
| 2 (INTERIM)        | 33695    | 0.77  | 0.0%                       | 0.0%        | 100.0%    | 0.0%         | 3.05           | 2.4      | 1.03                            | 2892                      | 2892                     | 2892                    | 0.07    |
| EV. EASTMAN)       | 80378    | 1.85  | 0.0%                       | 0.0%        | 0.0%      | 100.0%       | 4.34           | 8.0      | 2.33                            | 15607                     | 17616                    | 26525                   | 0.61    |
| LDEV. EASTMAN)     | 78944    | 1.81  | 0.0%                       | 0.0%        | 50.0%     | 50.0%        | 3.70           | 6.7      | 1.68                            | 11052                     | 12039                    | 16414                   | 0.38    |
| EV. EASTMAN)       | 33743    | 0.77  | 0.0%                       | 0.0%        | 0.0%      | 100.0%       | 4.34           | 3.4      | 2.33                            | 6552                      | 7395                     | 11135                   | 0.26    |
| ERIM EASTMAN)      | 34813    | 0.80  | 0.0%                       | 0.0%        | 90.0%     | 10.0%        | 3.18           | 2.5      | 1.16                            | 3365                      | 3452                     | 3838                    | 0.09    |
| AND WEST OFFSITE E | BASINS   |       |                            |             |           |              |                |          |                                 |                           |                          |                         |         |
| I (INTERIM)        | 347290   | 7.97  | 0.0%                       | 0.0%        | 10.0%     | 90.0%        | 4.21           | 33.6     | 2.20                            | 63670                     | 71484                    | 106126                  | 2.44    |
| SITY/BOBBY FOSTER) | 440670   | 10.12 | 0.0%                       | 0.0%        | 10.0%     | 90.0%        | 4.21           | 42.6     | 2.20                            | 80790                     | 90705                    | 134661                  | 3.09    |
| BASINS             |          |       |                            |             |           |              |                |          |                                 |                           |                          |                         |         |
| 7A                 | 624826   | 14.34 | 0.0%                       | 85.0%       | 15.0%     | 0.0%         | 2.46           | 35.3     | 0.83                            | 43451                     | 43451                    | 43451                   | 1.00    |
|                    |          |       |                            |             |           |              |                |          |                                 |                           |                          |                         |         |